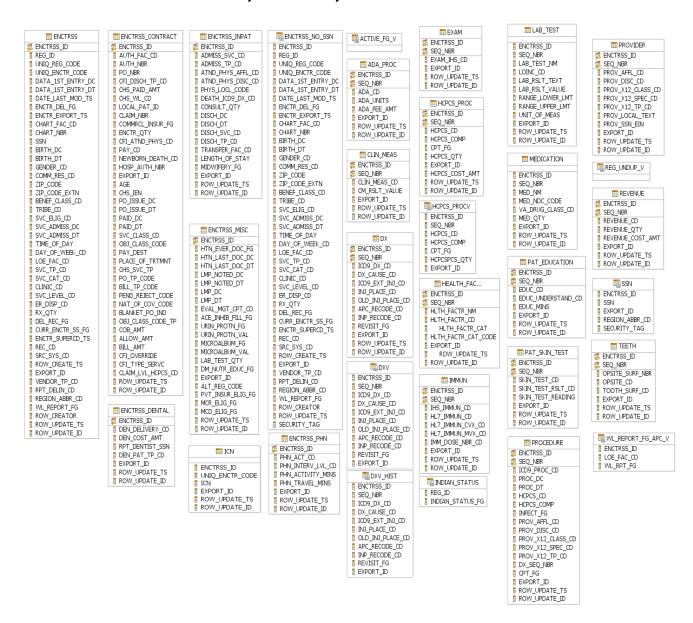

|     |

# **Version Control**

| Version | Date          | Notes                                                                   |
|---------|---------------|-------------------------------------------------------------------------|
| 1.0     | February 2008 | Initial version.                                                        |
| 2.0     | December 2009 | Updates to: ENCTR ENCTR_HIST REG ADMIN REF                              |
| 3.0     | June 2011     | Annual Review/Update                                                    |
| 3.1     | June 2012     | Annual Review/Update; Added ICN table to: ENCTR ENCTR_HIST REG REG_HIST |
| 4.0     | June 27, 2012 | Final                                                                   |

### **ENCTR Schemas, Tables, Views**



# **ENCTR\_HIST Schema**



#### **REG Schema**







REC\_CD

SRC\_SYS\_CD

EXPORT\_ID



# **REG\_HIST Schema**









#### **ADMIN Schema**



#### **REF Schema**

**Note:** REF Schema tables are located in the TEMECULA database



NDW Models Physical Names Reference Guide

#### REF Schema, continued