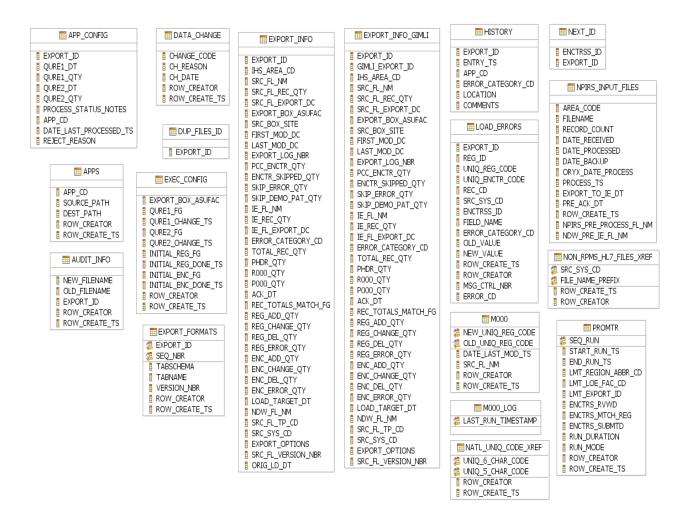

|---------|---------------|-------------------------------------------------------------------------|
| 1.0     | February 2008 | Initial version.                                                        |
| 2.0     | December 2009 | Updates to: ENCTR ENCTR_HIST REG ADMIN REF                              |
| 3.0     | June 2011     | Annual Review/Update                                                    |
| 3.1     | June 2012     | Annual Review/Update; Added ICN table to: ENCTR ENCTR_HIST REG REG_HIST |
| 4.0     | June 27, 2012 | Final                                                                   |

### **ENCTR Schemas, Tables, Views**



# **ENCTR\_HIST Schema**



#### **REG Schema**







REC\_CD

SRC\_SYS\_CD

EXPORT\_ID



# **REG\_HIST Schema**









#### **ADMIN Schema**



#### **REF Schema**

**Note:** REF Schema tables are located in the TEMECULA database



NDW Models Physical Names Reference Guide

#### REF Schema, continued