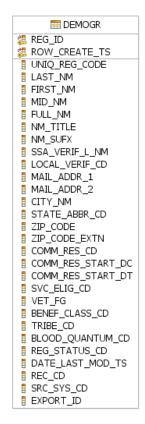

|
|---------|---------------|-------------------------------------------------------------------------|
| 1.0     | February 2008 | Initial version.                                                        |
| 2.0     | December 2009 | Updates to: ENCTR ENCTR_HIST REG ADMIN REF                              |
| 3.0     | June 2011     | Annual Review/Update                                                    |
| 3.1     | June 2012     | Annual Review/Update; Added ICN table to: ENCTR ENCTR_HIST REG REG_HIST |
| 4.0     | June 27, 2012 | Final                                                                   |

### **ENCTR Schemas, Tables, Views**



# **ENCTR\_HIST Schema**



#### **REG Schema**







REC\_CD

SRC\_SYS\_CD

EXPORT\_ID



# **REG\_HIST Schema**









#### **ADMIN Schema**



#### **REF Schema**

**Note:** REF Schema tables are located in the TEMECULA database



NDW Models Physical Names Reference Guide

#### REF Schema, continued