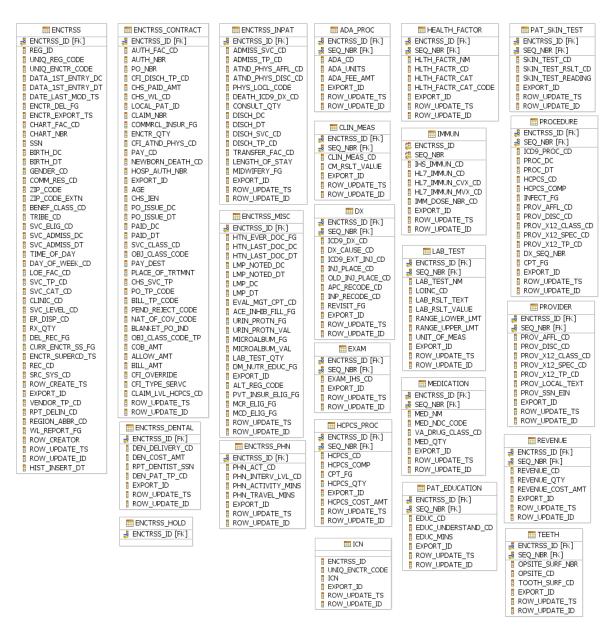

Version Control**

| Version | Date          | Notes                                                                   |
|---------|---------------|-------------------------------------------------------------------------|
| 1.0     | February 2008 | Initial version.                                                        |
| 2.0     | December 2009 | Updates to: ENCTR ENCTR_HIST REG ADMIN REF                              |
| 3.0     | June 2011     | Annual Review/Update                                                    |
| 3.1     | June 2012     | Annual Review/Update; Added ICN table to: ENCTR ENCTR_HIST REG REG_HIST |
| 4.0     | June 27, 2012 | Final                                                                   |

### **ENCTR Schemas, Tables, Views**



# **ENCTR\_HIST Schema**



#### **REG Schema**







REC\_CD

SRC\_SYS\_CD

EXPORT\_ID



# **REG\_HIST Schema**









#### **ADMIN Schema**



#### **REF Schema**

**Note:** REF Schema tables are located in the TEMECULA database



NDW Models Physical Names Reference Guide

#### REF Schema, continued