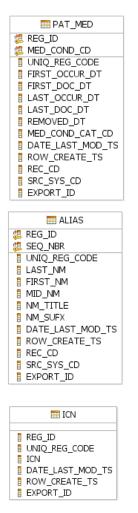

|
|---------|---------------|-------------------------------------------------------------------------|
| 1.0     | February 2008 | Initial version.                                                        |
| 2.0     | December 2009 | Updates to: ENCTR ENCTR_HIST REG ADMIN REF                              |
| 3.0     | June 2011     | Annual Review/Update                                                    |
| 3.1     | June 2012     | Annual Review/Update; Added ICN table to: ENCTR ENCTR_HIST REG REG_HIST |
| 4.0     | June 27, 2012 | Final                                                                   |

### **ENCTR Schemas, Tables, Views**



# **ENCTR\_HIST Schema**



#### **REG Schema**







REC\_CD

SRC\_SYS\_CD

EXPORT\_ID



# **REG\_HIST Schema**









#### **ADMIN Schema**



#### **REF Schema**

**Note:** REF Schema tables are located in the TEMECULA database



NDW Models Physical Names Reference Guide

#### REF Schema, continued