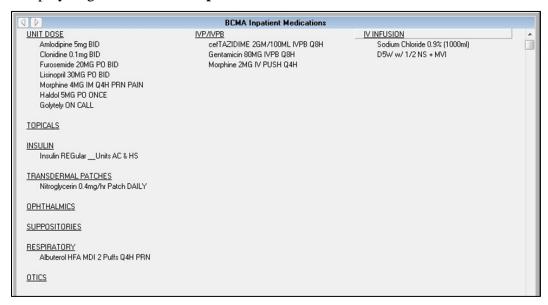

#### **Generic BCMA Inpatient Medications Menu**

Figure 1 displays a generic **BCMA Inpatient Medications** menu:

Figure 1: BCMA Inpatient Medications training menu