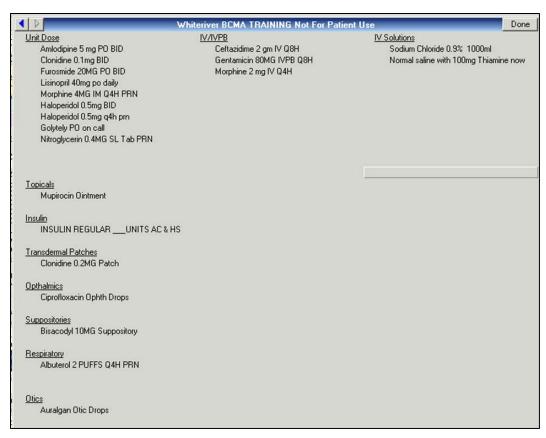

## **BCMA Inpatient Medications Menus**

Figure 5: BCMA (Inpatient Medications) Training menu, Whiteriver Hospital

Figure 6: BCMA Inpatient Medications Training Menu, Northern Navajo Medical Center