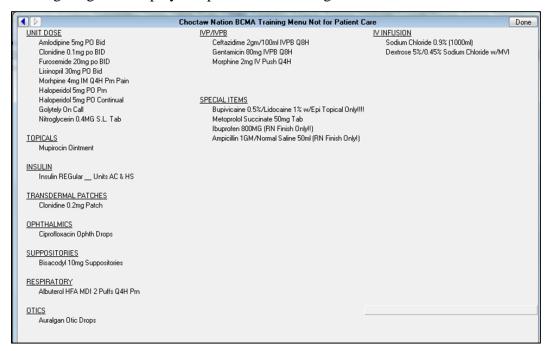

#### **Sample BCMA Training Menus**

Figure 2 through Figure 7 display sample BCMA training menus:

Figure 2: BCMA (Inpatient Medications) Training Menu, Choctaw Nation Health Care Center