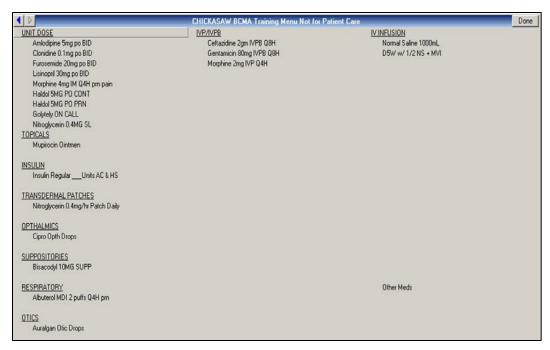

### **BCMA Inpatient Medications Menus**

Figure 3: BCMA (Inpatient Medications) Training Menu, Chickasaw Nation Medical Center

Figure 4: BCMA (Inpatient Medications) Training Menu, Claremore Indian Hospital