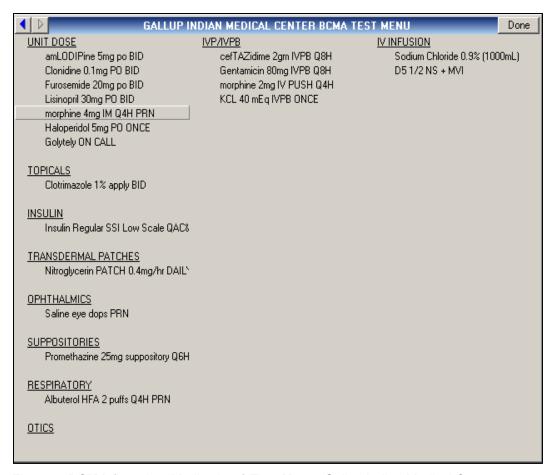

# **BCMA Inpatient Medications Menus**

Figure 7: BCMA (Inpatient Medications) Test Menu, Gallup Indian Medical Center