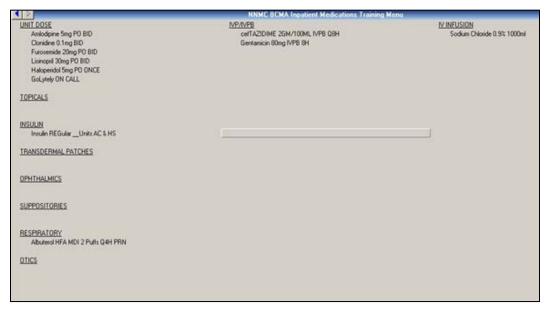

## **BCMA Inpatient Medications Menus**

Figure 5: BCMA (Inpatient Medications) Training menu, Whiteriver Hospital

Figure 6: BCMA Inpatient Medications Training Menu, Northern Navajo Medical Center