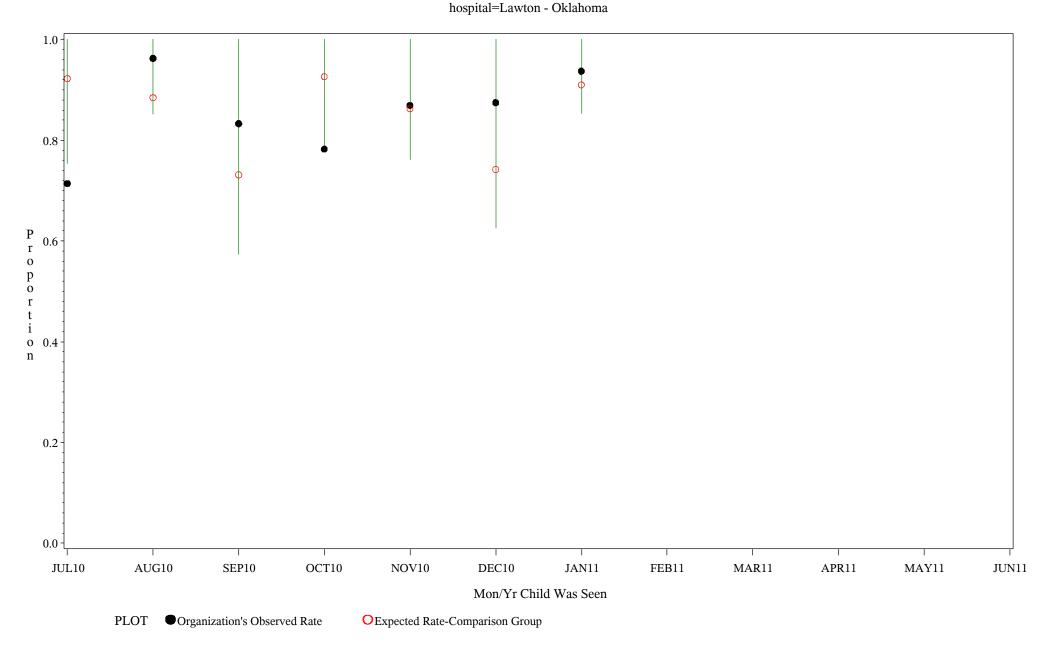

Time Period: July 1, 2010 - June 30, 2011 Denominator=Children 0-4, Numerator=Up-to-Date Shots Chart created: Tuesday, 23AUG2011

Time Period: July 1, 2010 - June 30, 2011 Denominator=Children 0-4, Numerator=Up-to-Date Shots Chart created: Tuesday, 23AUG2011