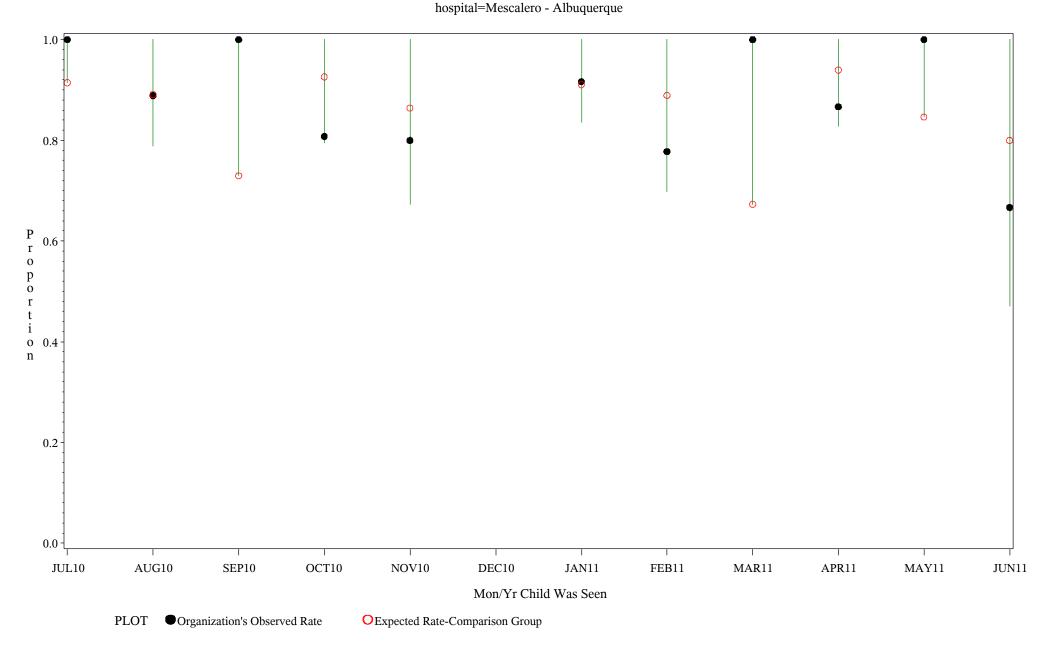

Time Period: July 1, 2010 - June 30, 2011 Denominator=Children 0-4, Numerator=Up-to-Date Shots Chart created: Tuesday, 23AUG2011

Time Period: July 1, 2010 - June 30, 2011 Denominator=Children 0-4, Numerator=Up-to-Date Shots Chart created: Tuesday, 23AUG2011