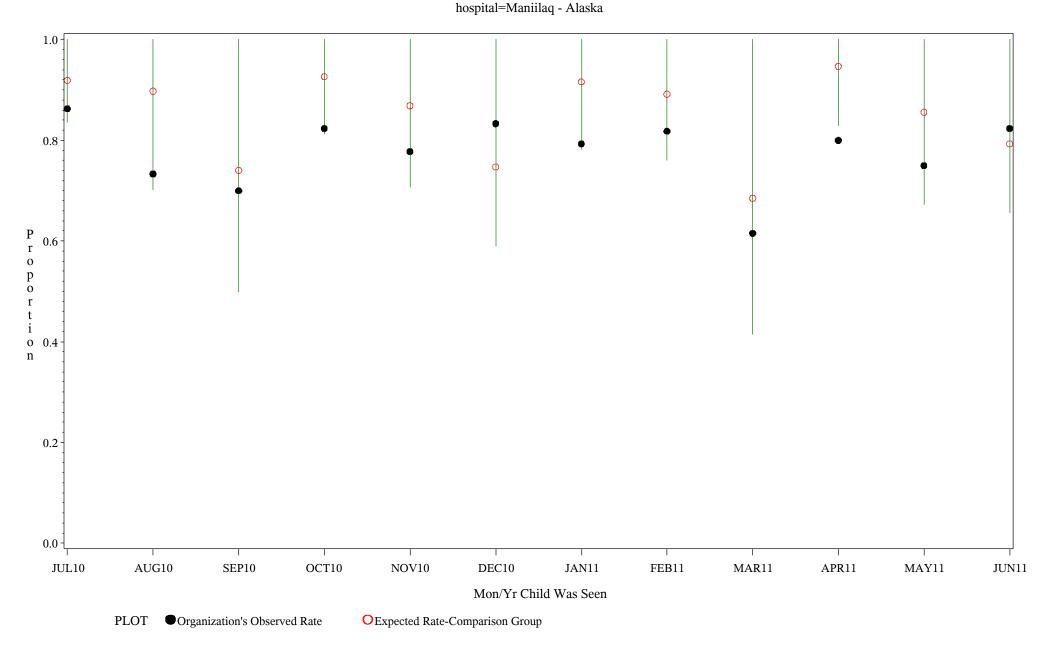

Time Period: July 1, 2010 - June 30, 2011 Denominator=Children 0-4, Numerator=Up-to-Date Shots Chart created: Tuesday, 23AUG2011

Time Period: July 1, 2010 - June 30, 2011 Denominator=Children 0-4, Numerator=Up-to-Date Shots Chart created: Tuesday, 23AUG2011