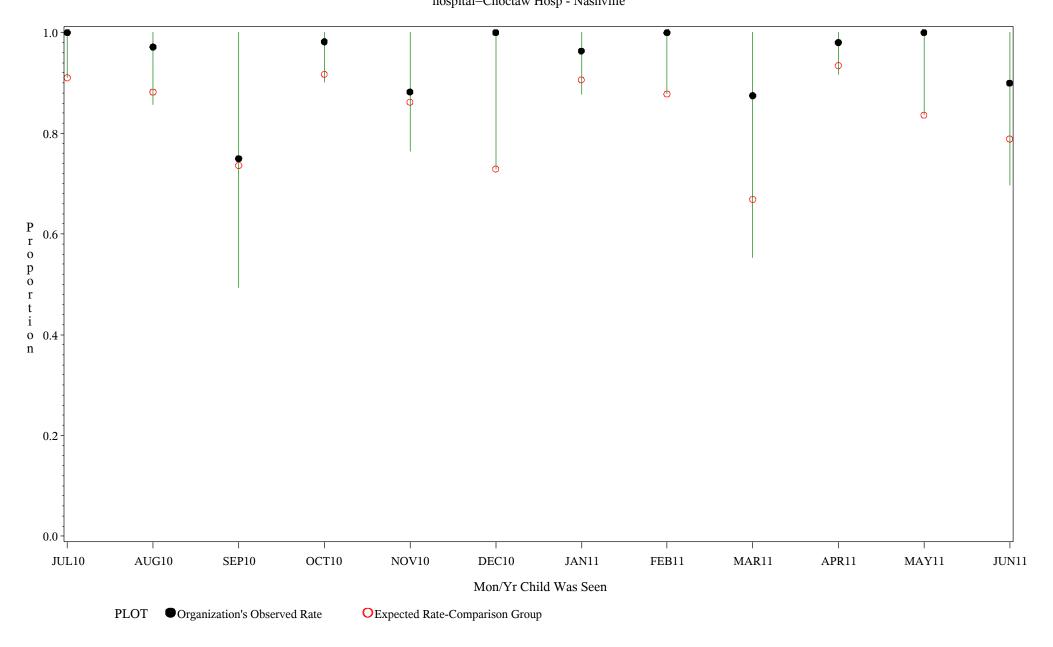

Time Period: July 1, 2010 - June 30, 2011 Denominator=Children 0-4, Numerator=Up-to-Date Shots Chart created: Tuesday, 23AUG2011 hospital=Choctaw Hosp - Nashville

Time Period: July 1, 2010 - June 30, 2011 Denominator=Children 0-4, Numerator=Up-to-Date Shots Chart created: Tuesday, 23AUG2011