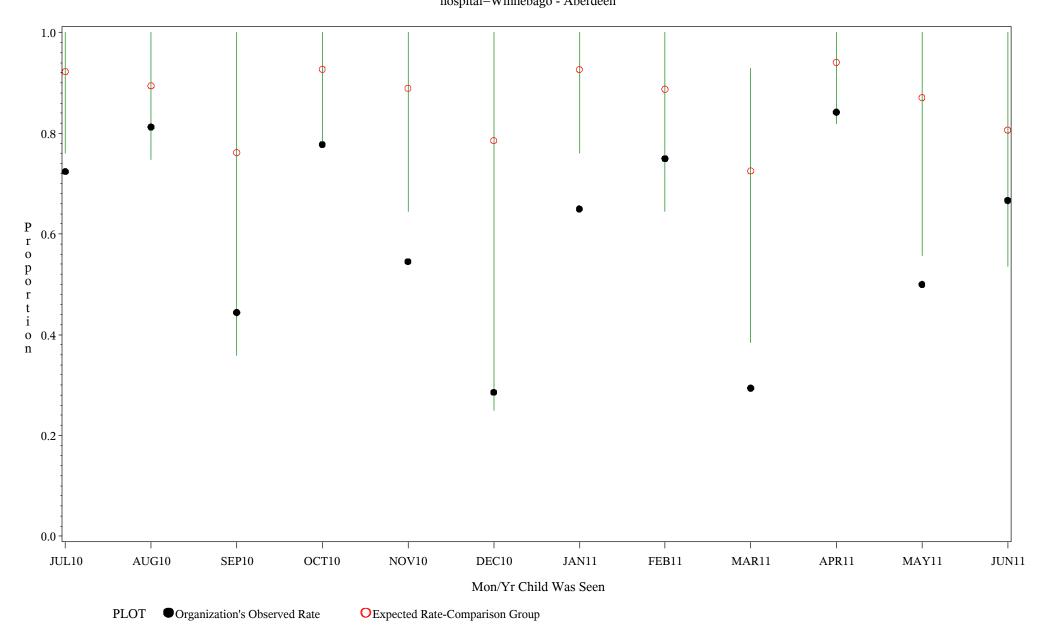

Time Period: July 1, 2010 - June 30, 2011 Denominator=Children 0-4, Numerator=Up-to-Date Shots Chart created: Tuesday, 23AUG2011 hospital=Winnebago - Aberdeen

Time Period: July 1, 2010 - June 30, 2011 Denominator=Children 0-4, Numerator=Up-to-Date Shots Chart created: Tuesday, 23AUG2011