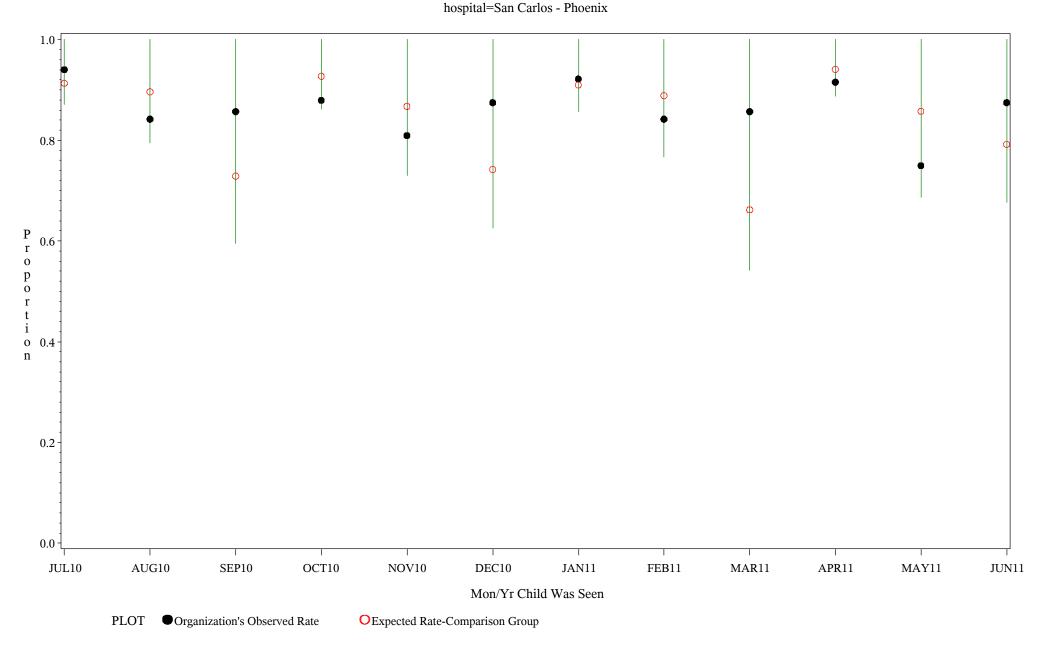

r=Children 0-4, Numerator=Up-to-Date Shots Chart created: Tuesday, 23AUG2011



Time Period: July 1, 2010 - June 30, 2011 Denominator=Children 0-4, Numerator=Up-to-Date Shots Chart created: Tuesday, 23AUG2011 hospital=YK Health - Alaska



Time Period: July 1, 2010 - June 30, 2011 Denominator=Children 0-4, Numerator=Up-to-Date Shots Chart created: Tuesday, 23AUG2011



Time Period: July 1, 2010 - June 30, 2011 Denominator=Children 0-4, Numerator=Up-to-Date Shots Chart created: Tuesday, 23AUG2011



Time Period: July 1, 2010 - June 30, 2011 Denominator=Children 0-4, Numerator=Up-to-Date Shots Chart created: Tuesday, 23AUG2011 hospital=Choctaw Hosp - Nashville



Time Period: July 1, 2010 - June 30, 2011 Denominator=Children 0-4, Numerator=Up-to-Date Shots Chart created: Tuesday, 23AUG2011



Time Period: July 1, 2010 - June 30, 2011 Denominator=Children 0-4, Numerator=Up-to-Date Shots Chart created: Tuesday, 23AUG2011 hospital=GIMC - Navajo