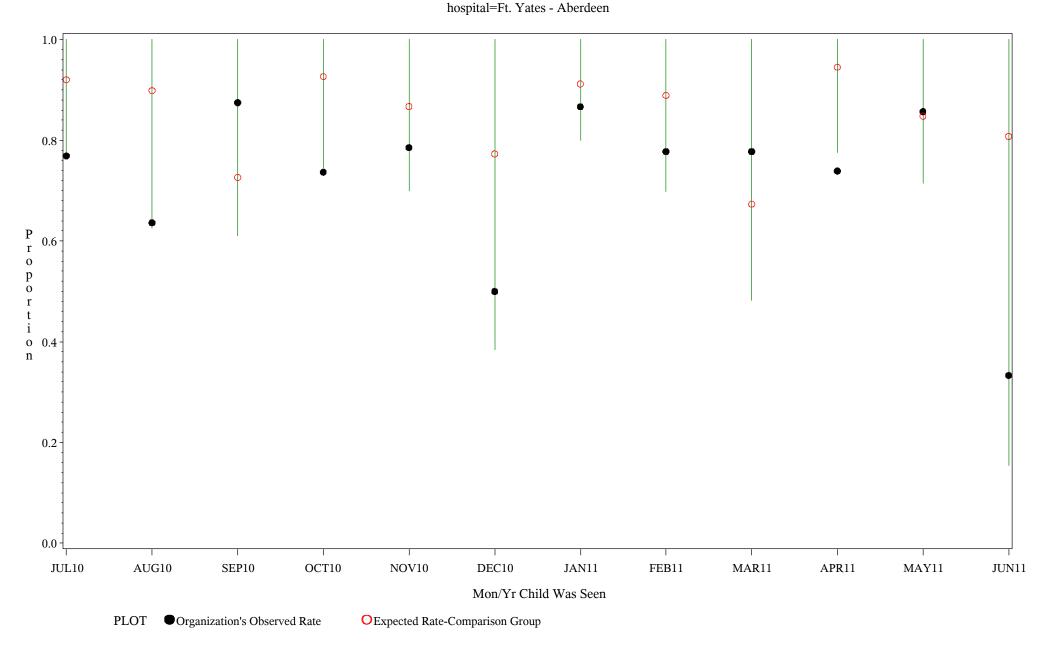

Time Period: July 1, 2010 - June 30, 2011 Denominator=Children 0-4, Numerator=Up-to-Date Shots Chart created: Tuesday, 23AUG2011

Time Period: July 1, 2010 - June 30, 2011 Denominator=Children 0-4, Numerator=Up-to-Date Shots Chart created: Tuesday, 23AUG2011