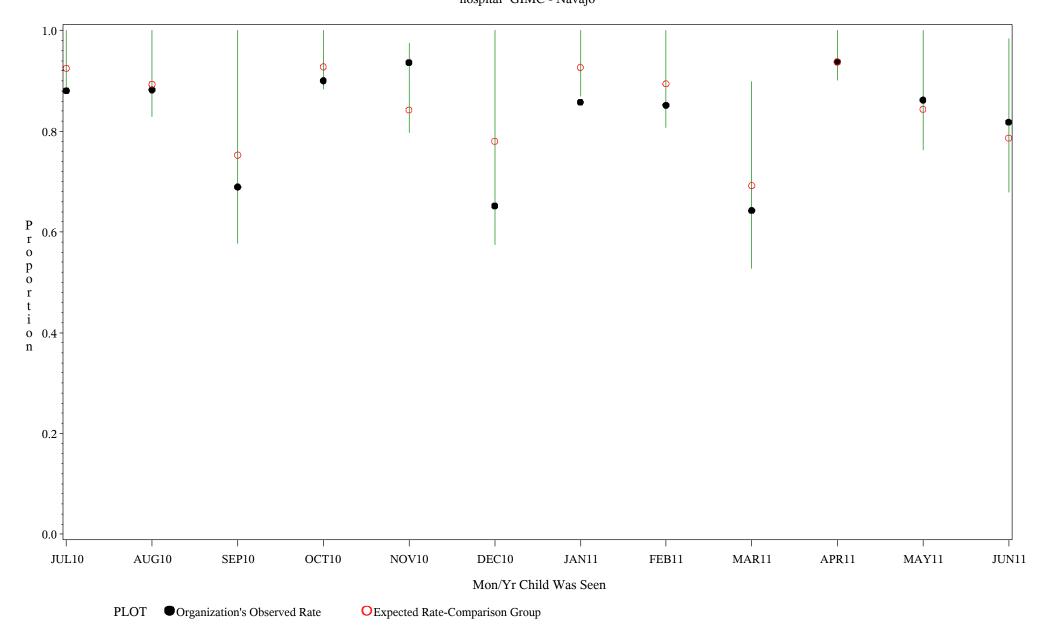

Time Period: July 1, 2010 - June 30, 2011 Denominator=Children 0-4, Numerator=Up-to-Date Shots Chart created: Tuesday, 23AUG2011 hospital=GIMC - Navajo