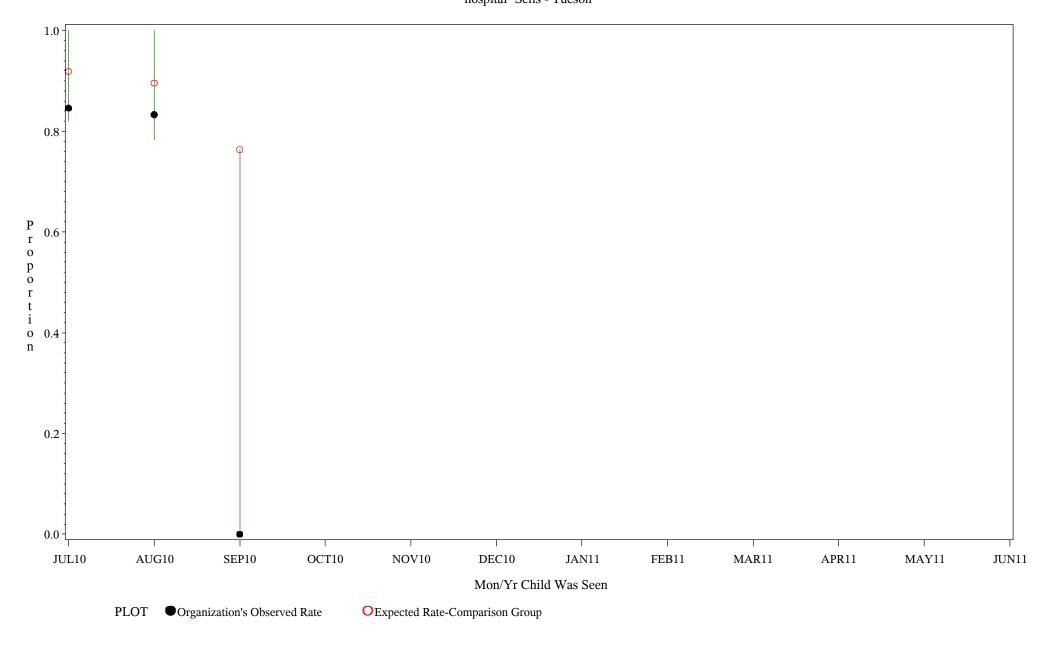

Time Period: July 1, 2010 - June 30, 2011 Denominator=Children 0-4, Numerator=Up-to-Date Shots Chart created: Tuesday, 23AUG2011 hospital=Sells - Tucson

Time Period: July 1, 2010 - June 30, 2011 Denominator=Children 0-4, Numerator=Up-to-Date Shots Chart created: Tuesday, 23AUG2011