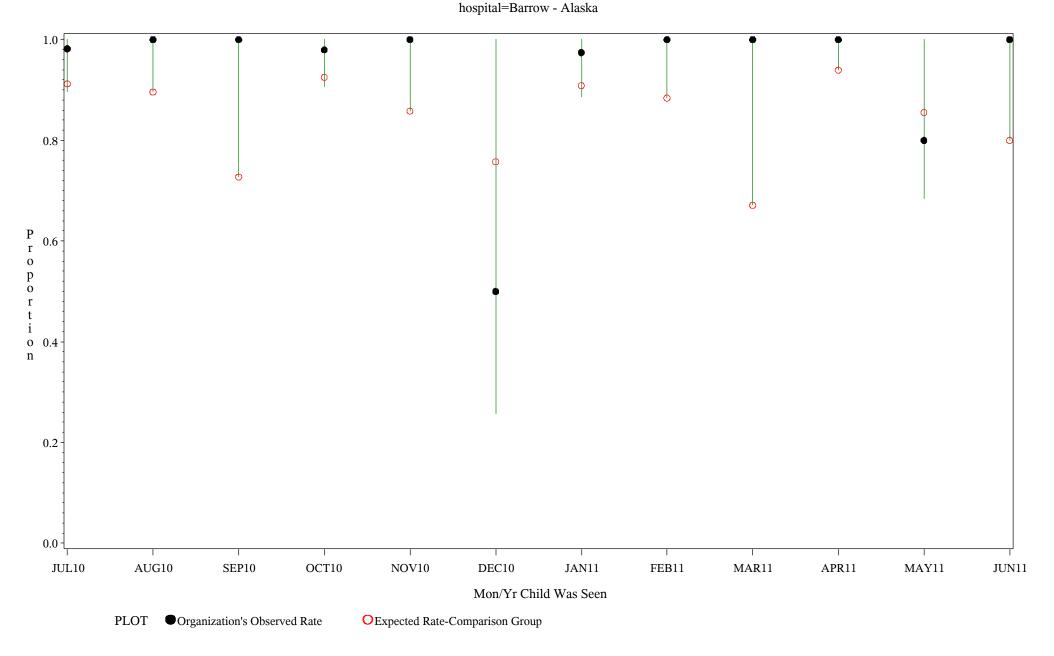

Time Period: July 1, 2010 - June 30, 2011 Denominator=Children 0-4, Numerator=Up-to-Date Shots Chart created: Tuesday, 23AUG2011

Time Period: July 1, 2010 - June 30, 2011 Denominator=Children 0-4, Numerator=Up-to-Date Shots Chart created: Tuesday, 23AUG2011 hospital=YK Health - Alaska