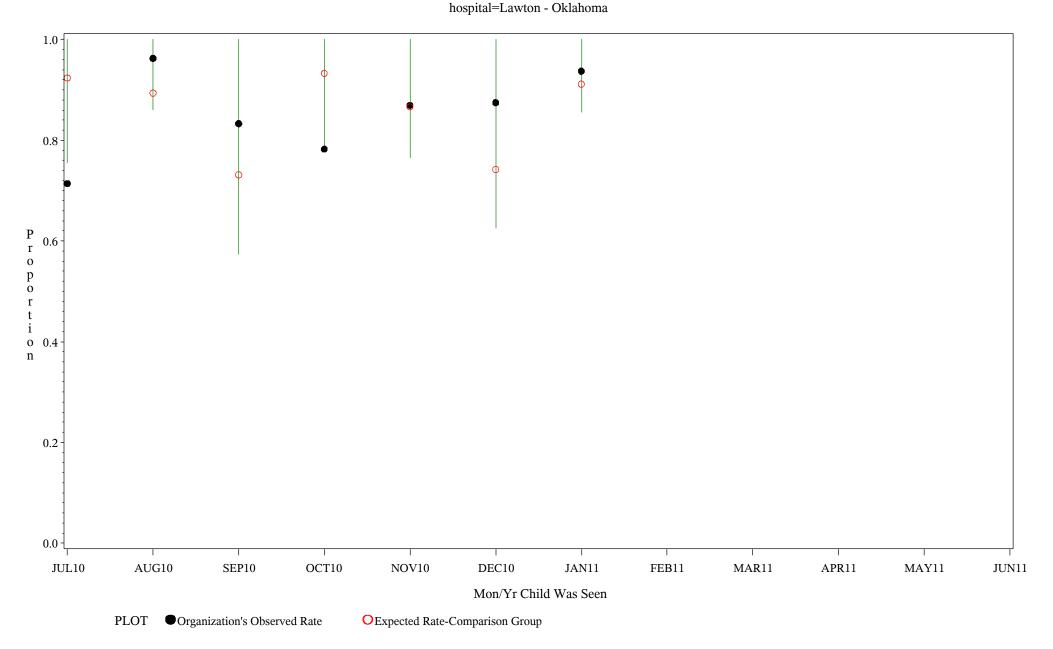

Time Period: July 1, 2010 - June 30, 2011 Denominator=Children 0-4, Numerator=Up-to-Date Shots Chart created: Tuesday, 23AUG2011

Time Period: July 1, 2010 - June 30, 2011 Denominator=Children 0-4, Numerator=Up-to-Date Shots Chart created: Tuesday, 23AUG2011