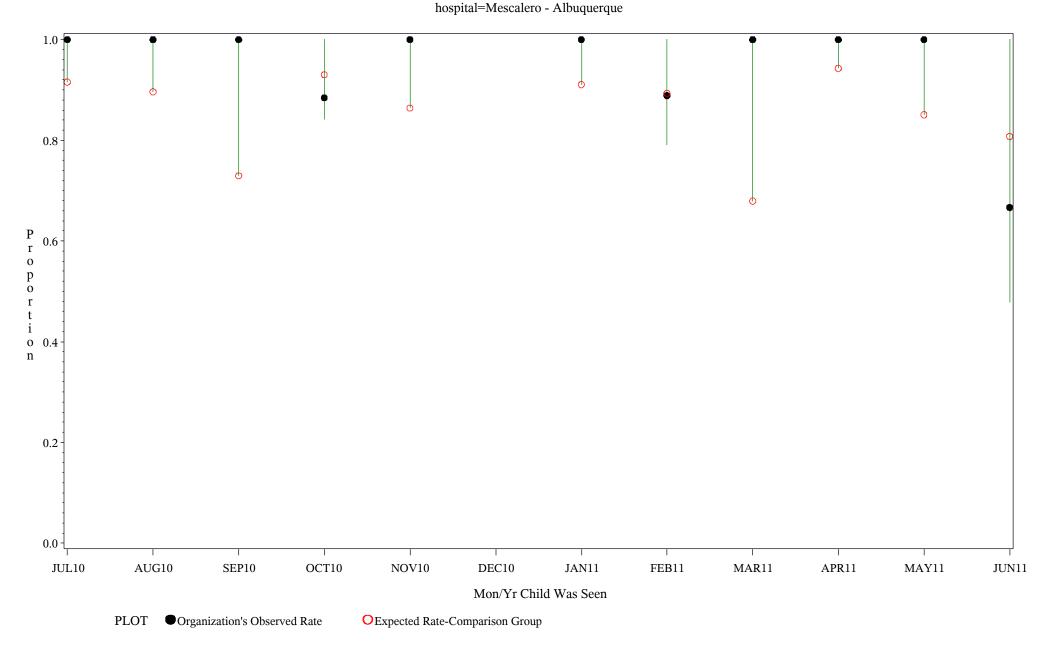

Time Period: July 1, 2010 - June 30, 2011 Denominator=Children 0-4, Numerator=Up-to-Date Shots Chart created: Tuesday, 23AUG2011 hospital=Santa Fe - Albuquerque

Time Period: July 1, 2010 - June 30, 2011 Denominator=Children 0-4, Numerator=Up-to-Date Shots Chart created: Tuesday, 23AUG2011 hospital=Zuni - Albuquerque