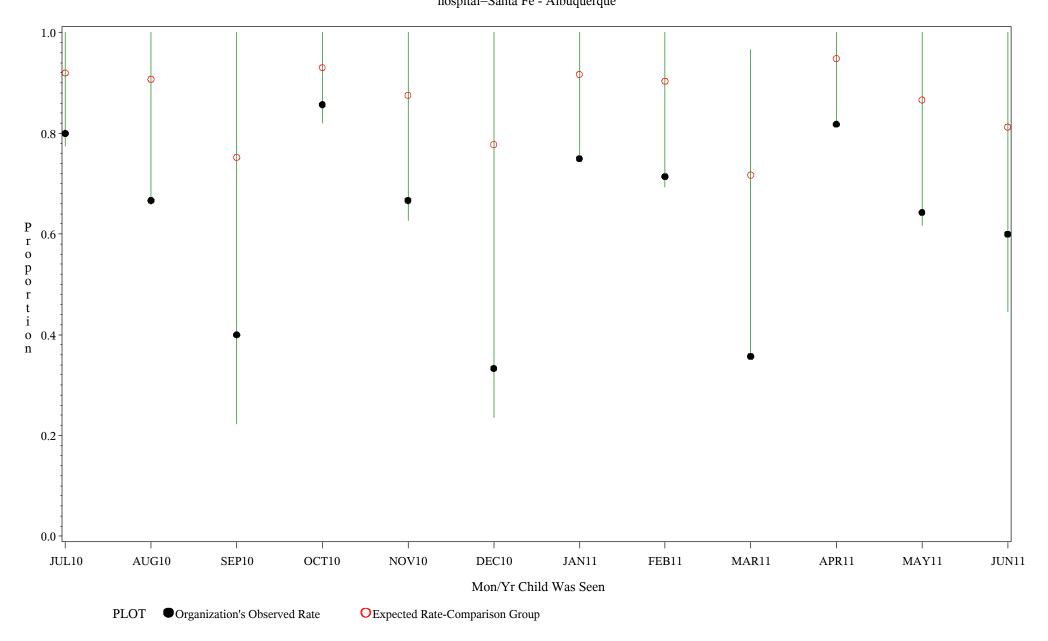

Time Period: July 1, 2010 - June 30, 2011 Denominator=Children 0-4, Numerator=Up-to-Date Shots Chart created: Tuesday, 23AUG2011 hospital=Santa Fe - Albuquerque

Time Period: July 1, 2010 - June 30, 2011 Denominator=Children 0-4, Numerator=Up-to-Date Shots Chart created: Tuesday, 23AUG2011 hospital=Zuni - Albuquerque