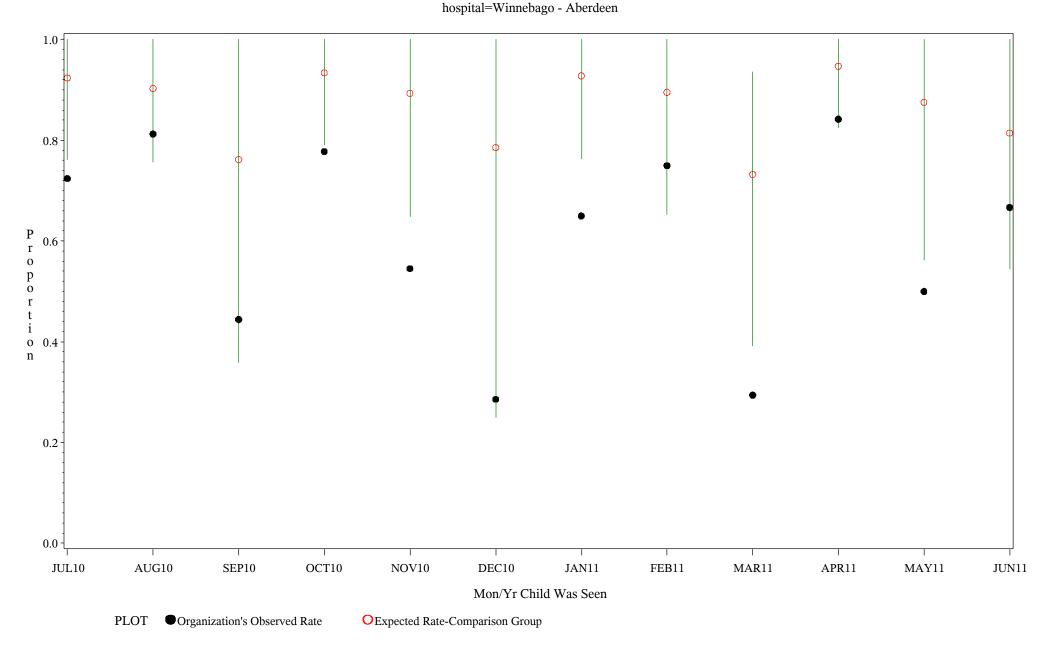

Time Period: July 1, 2010 - June 30, 2011 Denominator=Children 0-4, Numerator=Up-to-Date Shots Chart created: Tuesday, 23AUG2011

Time Period: July 1, 2010 - June 30, 2011 Denominator=Children 0-4, Numerator=Up-to-Date Shots Chart created: Tuesday, 23AUG2011