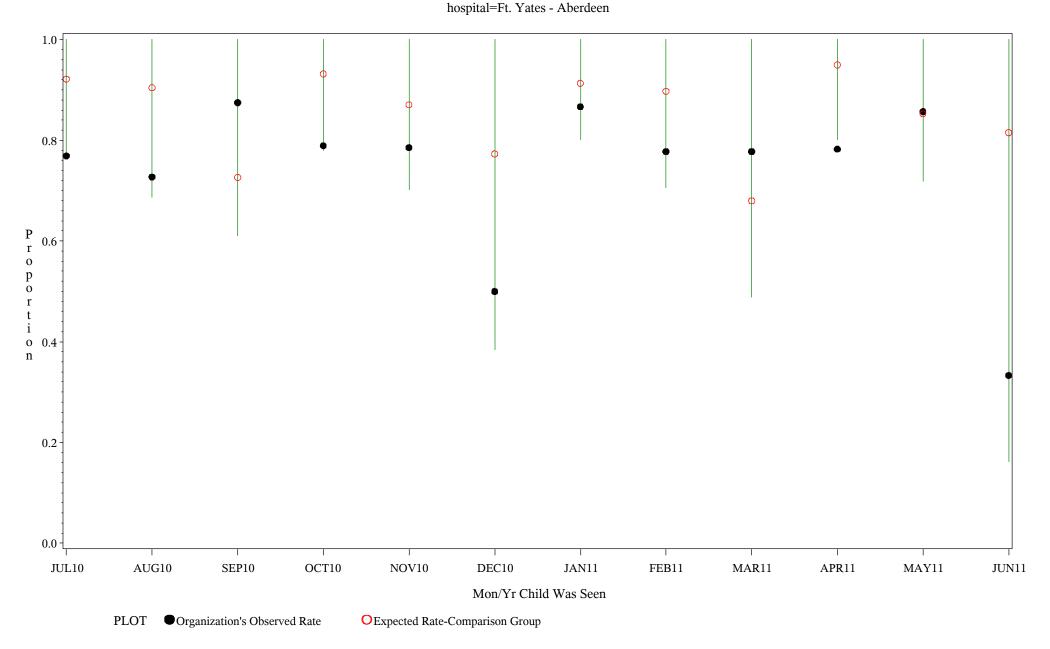

Time Period: July 1, 2010 - June 30, 2011 Denominator=Children 0-4, Numerator=Up-to-Date Shots Chart created: Tuesday, 23AUG2011

Time Period: July 1, 2010 - June 30, 2011 Denominator=Children 0-4, Numerator=Up-to-Date Shots Chart created: Tuesday, 23AUG2011