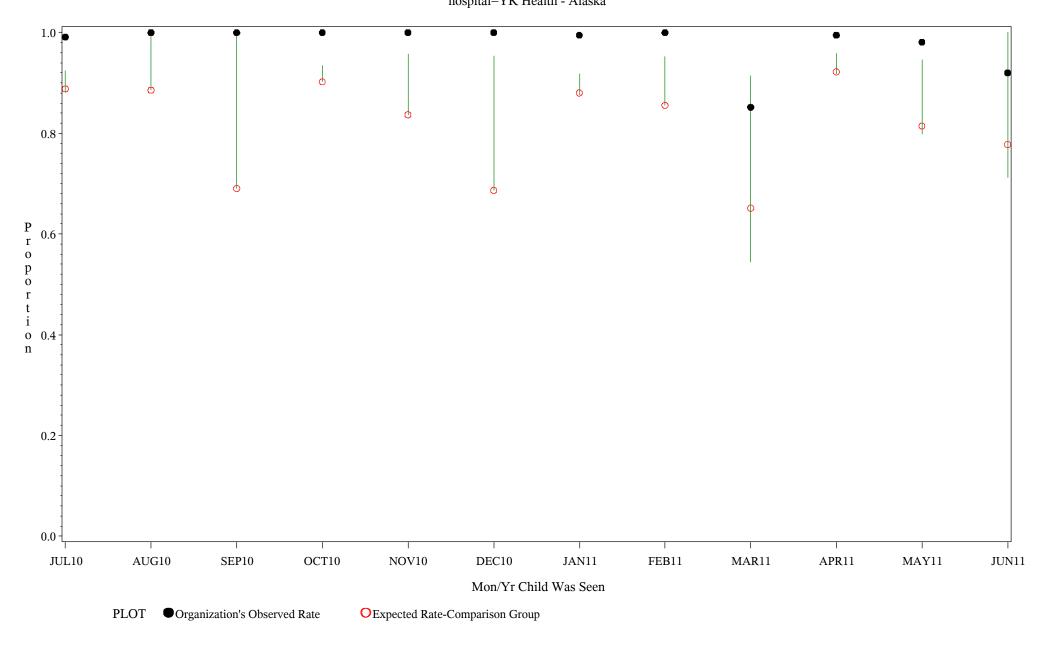

Time Period: July 1, 2010 - June 30, 2011 Denominator=Children 0-4, Numerator=Up-to-Date Shots Chart created: Tuesday, 23AUG2011

Time Period: July 1, 2010 - June 30, 2011 Denominator=Children 0-4, Numerator=Up-to-Date Shots Chart created: Tuesday, 23AUG2011 hospital=YK Health - Alaska