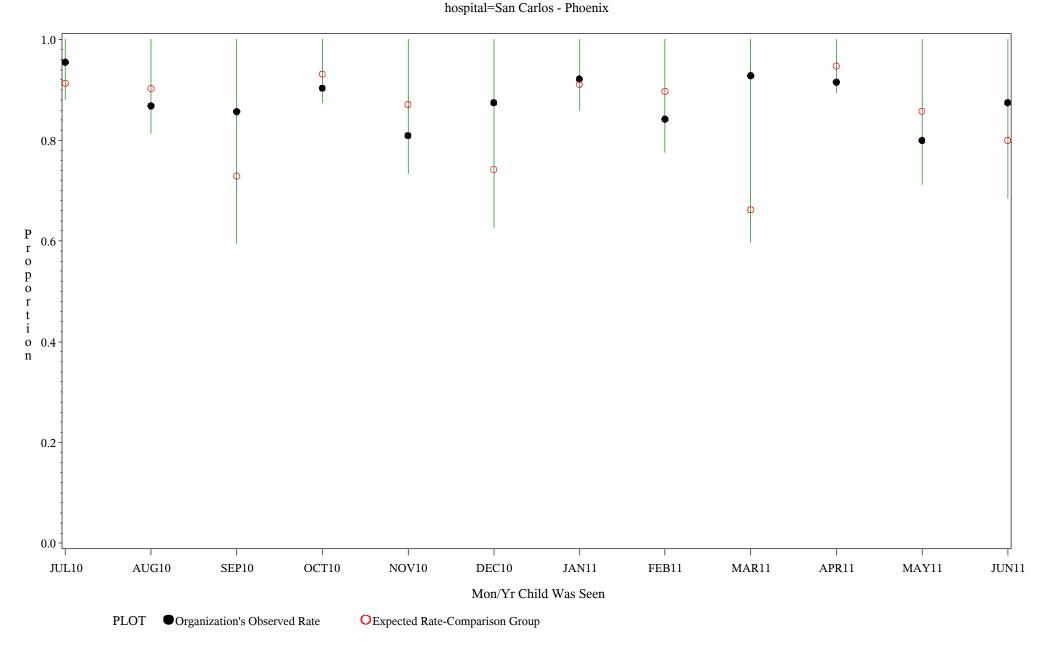

Time Period: July 1, 2010 - June 30, 2011 Denominator=Children 0-4, Numerator=Up-to-Date Shots Chart created: Tuesday, 23AUG2011 hospital=GIMC - Navajo