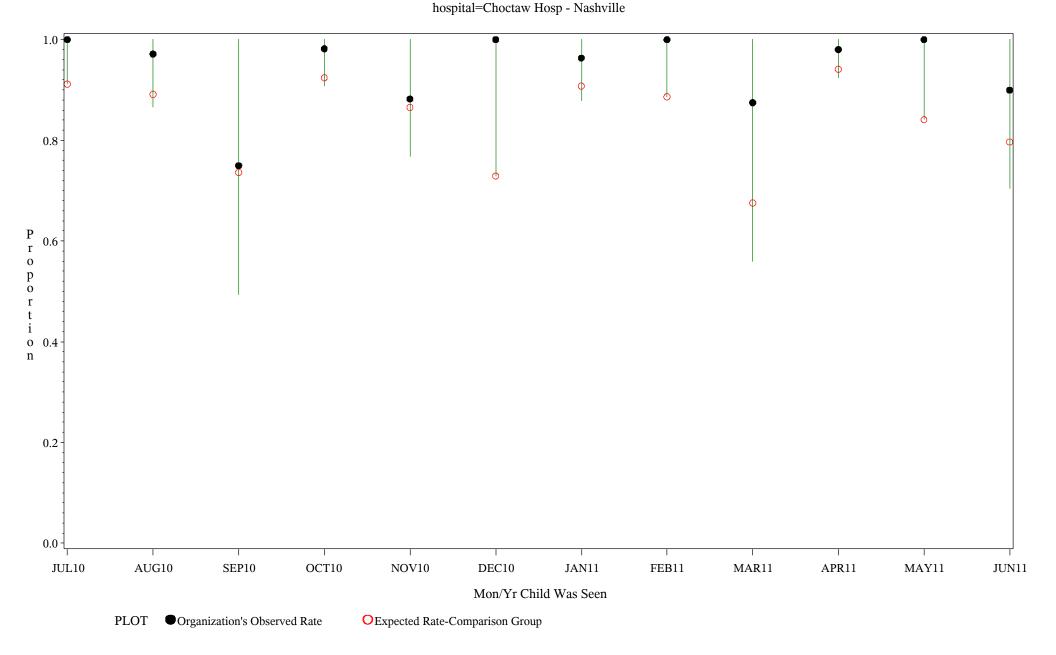

Time Period: July 1, 2010 - June 30, 2011 Denominator=Children 0-4, Numerator=Up-to-Date Shots Chart created: Tuesday, 23AUG2011

Time Period: July 1, 2010 - June 30, 2011 Denominator=Children 0-4, Numerator=Up-to-Date Shots Chart created: Tuesday, 23AUG2011