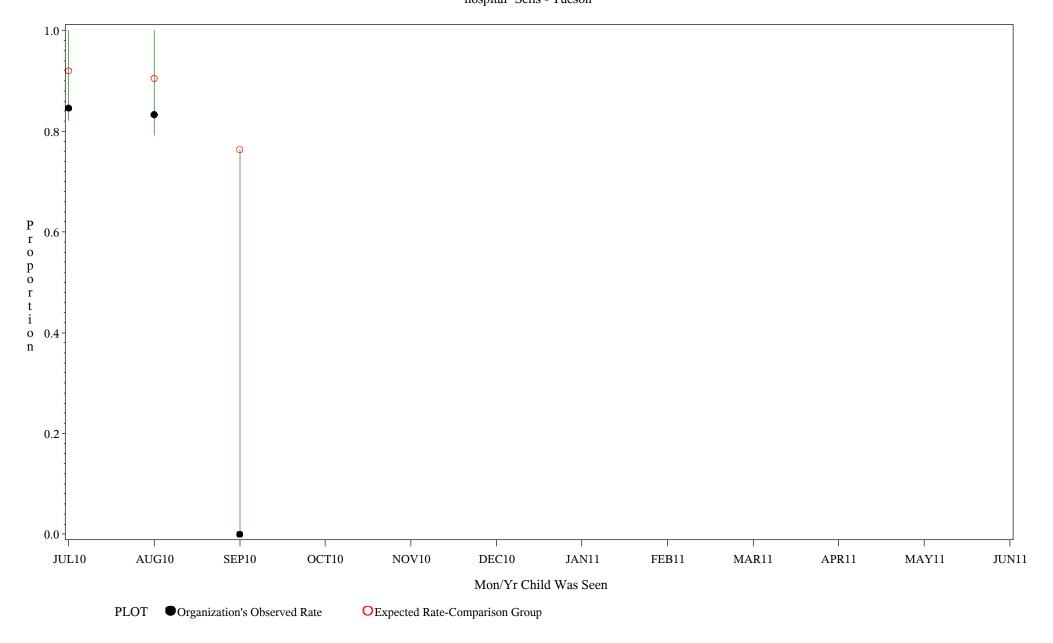

Time Period: July 1, 2010 - June 30, 2011 Denominator=Children 0-4, Numerator=Up-to-Date Shots Chart created: Tuesday, 23AUG2011 hospital=Sells - Tucson

Time Period: July 1, 2010 - June 30, 2011 Denominator=Children 0-4, Numerator=Up-to-Date Shots Chart created: Tuesday, 23AUG2011