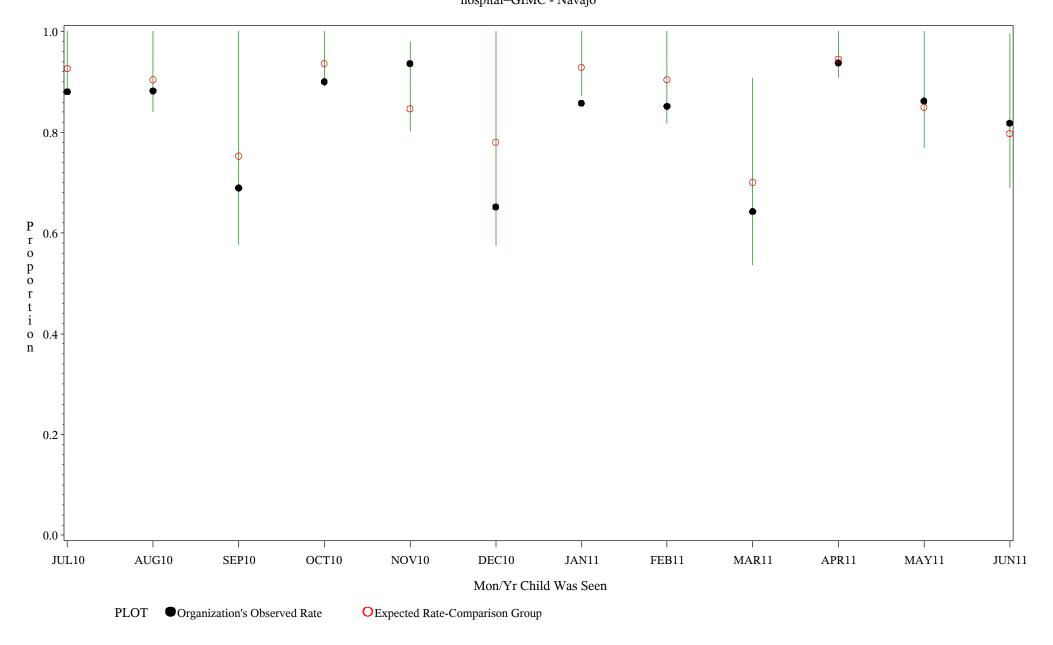

Time Period: July 1, 2010 - June 30, 2011 Denominator=Children 0-4, Numerator=Up-to-Date Shots Chart created: Tuesday, 23AUG2011 hospital=GIMC - Navajo