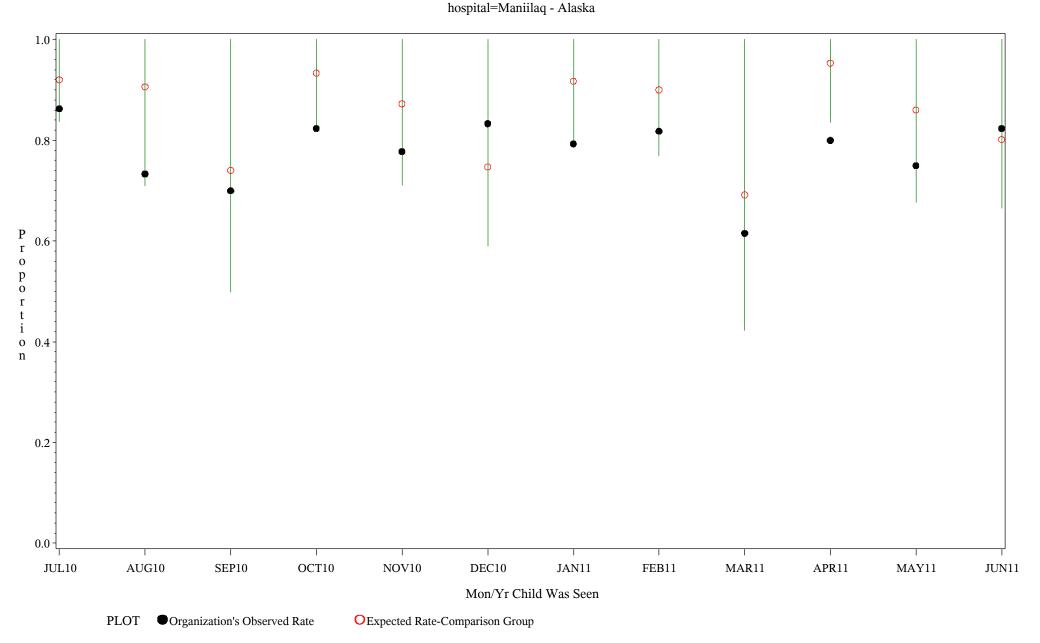

Time Period: July 1, 2010 - June 30, 2011 Denominator=Children 0-4, Numerator=Up-to-Date Shots Chart created: Tuesday, 23AUG2011

Time Period: July 1, 2010 - June 30, 2011 Denominator=Children 0-4, Numerator=Up-to-Date Shots Chart created: Tuesday, 23AUG2011 hospital=YK Health - Alaska