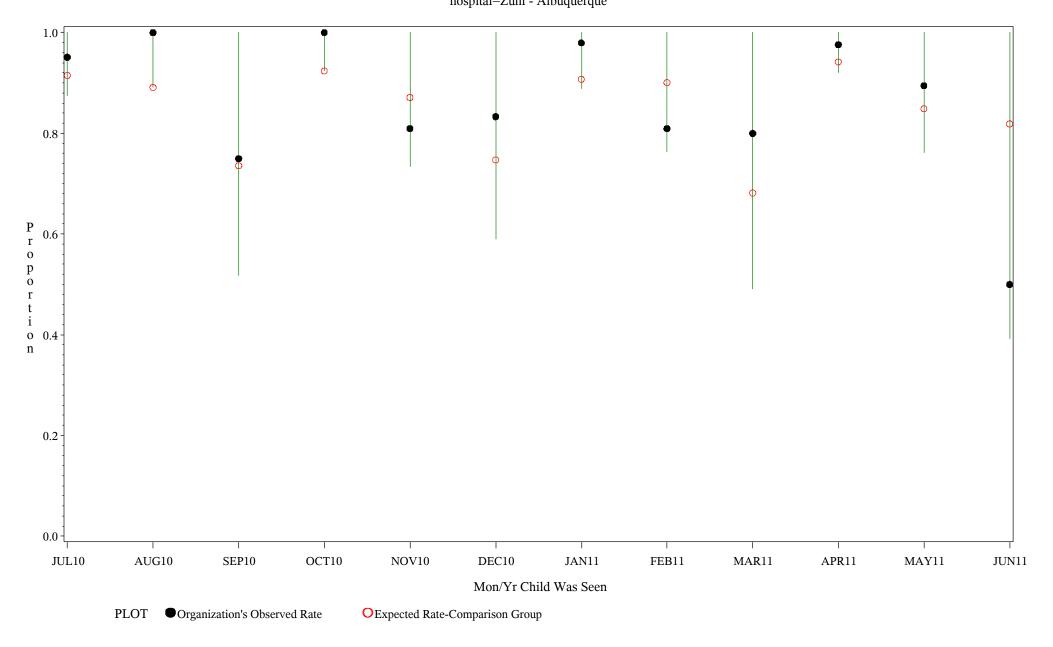

Time Period: July 1, 2010 - June 30, 2011 Denominator=Children 0-4, Numerator=Up-to-Date Shots Chart created: Tuesday, 23AUG2011 hospital=Santa Fe - Albuquerque

Time Period: July 1, 2010 - June 30, 2011 Denominator=Children 0-4, Numerator=Up-to-Date Shots Chart created: Tuesday, 23AUG2011 hospital=Zuni - Albuquerque