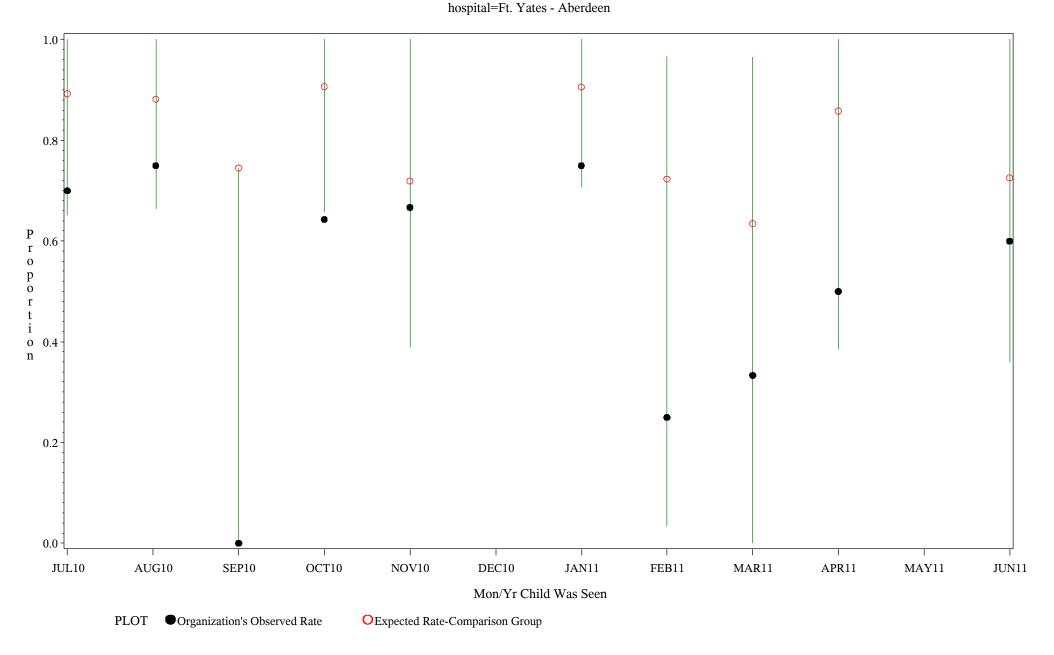

Time Period: July 1, 2010 - June 30, 2011 Denominator=Children 5-6, Numerator=Up-to-Date Shots Chart created: Tuesday, 23AUG2011 hospital=Sells - Tucson



Time Period: July 1, 2010 - June 30, 2011 Denominator=Children 5-6, Numerator=Up-to-Date Shots Chart created: Tuesday, 23AUG2011



Time Period: July 1, 2010 - June 30, 2011 Denominator=Children 5-6, Numerator=Up-to-Date Shots Chart created: Tuesday, 23AUG2011



Time Period: July 1, 2010 - June 30, 2011 Denominator=Children 5-6, Numerator=Up-to-Date Shots Chart created: Tuesday, 23AUG2011





OExpected Rate-Comparison Group Organization's Observed Rate

Time Period: July 1, 2010 - June 30, 2011 Denominator=Children 5-6, Numerator=Up-to-Date Shots Chart created: Tuesday, 23AUG2011 hospital=Santa Fe - Albuquerque



Time Period: July 1, 2010 - June 30, 2011 Denominator=Children 5-6, Numerator=Up-to-Date Shots Chart created: Tuesday, 23AUG2011



Time Period: July 1, 2010 - June 30, 2011 Denominator=Children 5-6, Numerator=Up-to-Date Shots Chart created: Tuesday, 23AUG2011



Time Period: July 1, 2010 - June 30, 2011