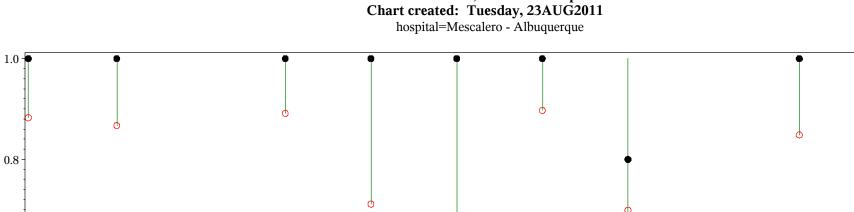

Time Period: July 1, 2010 - June 30, 2011 Denominator=Children 5-6, Numerator=Up-to-Date Shots Chart created: Tuesday, 23AUG2011 hospital=Sells - Tucson



Time Period: July 1, 2010 - June 30, 2011 Denominator=Children 5-6, Numerator=Up-to-Date Shots Chart created: Tuesday, 23AUG2011



Time Period: July 1, 2010 - June 30, 2011 Denominator=Children 5-6, Numerator=Up-to-Date Shots Chart created: Tuesday, 23AUG2011



Time Period: July 1, 2010 - June 30, 2011 Denominator=Children 5-6, Numerator=Up-to-Date Shots Chart created: Tuesday, 23AUG2011





OExpected Rate-Comparison Group Organization's Observed Rate

Time Period: July 1, 2010 - June 30, 2011 Denominator=Children 5-6, Numerator=Up-to-Date Shots Chart created: Tuesday, 23AUG2011 hospital=Santa Fe - Albuquerque



Time Period: July 1, 2010 - June 30, 2011 Denominator=Children 5-6, Numerator=Up-to-Date Shots Chart created: Tuesday, 23AUG2011



Time Period: July 1, 2010 - June 30, 2011 Denominator=Children 5-6, Numerator=Up-to-Date Shots Chart created: Tuesday, 23AUG2011



Time Period: July 1, 2010 - June 30, 2011 Denominator=Children 5-6, Numerator=Up-to-Date Shots Chart created: Tuesday, 23AUG2011 hospital=YK Health - Alaska



Time Period: July 1, 2010 - June 30, 2011 Denominator=Children 5-6, Numerator=Up-to-Date Shots Chart created: Tuesday, 23AUG2011



Time Period: J