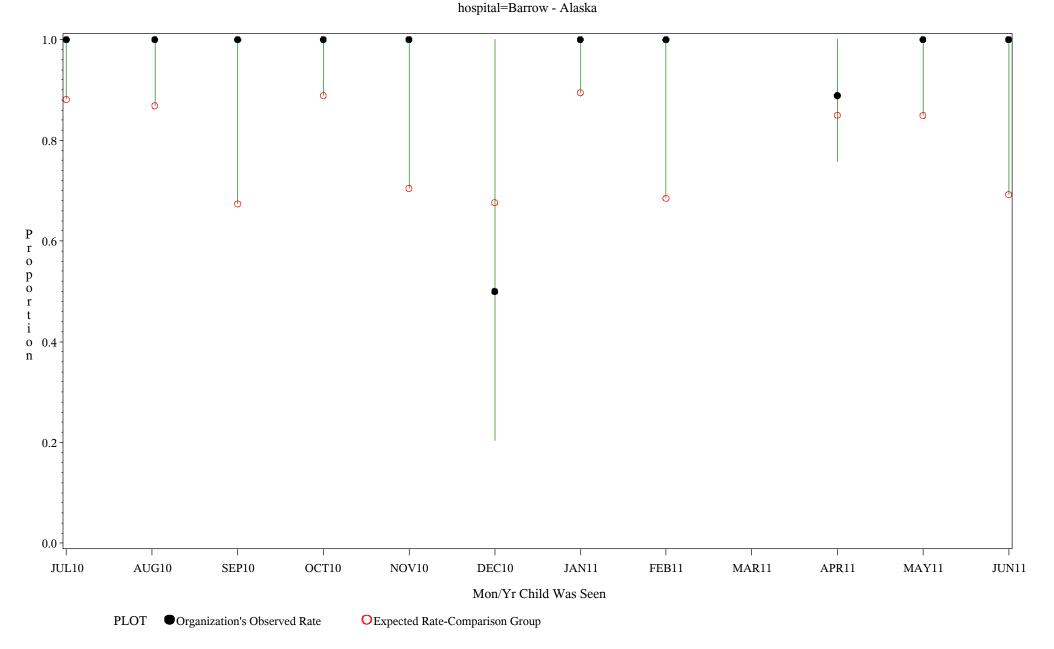

Time Period: July 1, 2010 - June 30, 2011 Denominator=Children 5-6, Numerator=Up-to-Date Shots Chart created: Tuesday, 23AUG2011 hospital=YK Health - Alaska

Time Period: July 1, 2010 - June 30, 2011 Denominator=Children 5-6, Numerator=Up-to-Date Shots Chart created: Tuesday, 23AUG2011