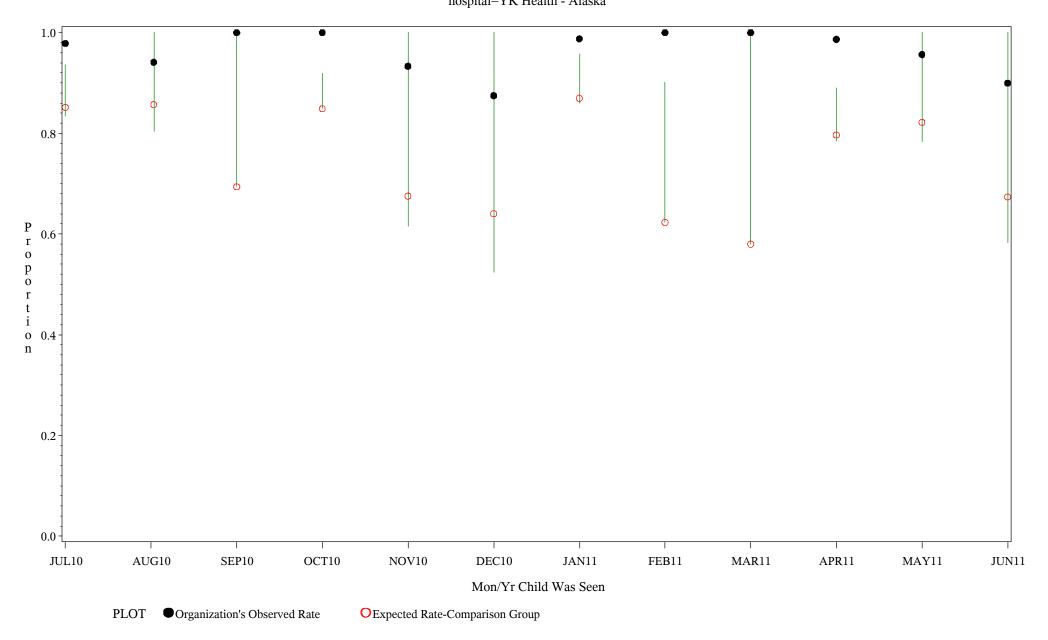

Time Period: July 1, 2010 - June 30, 2011 Denominator=Children 5-6, Numerator=Up-to-Date Shots Chart created: Tuesday, 23AUG2011 hospital=YK Health - Alaska

Time Period: July 1, 2010 - June 30, 2011 Denominator=Children 5-6, Numerator=Up-to-Date Shots Chart created: Tuesday, 23AUG2011