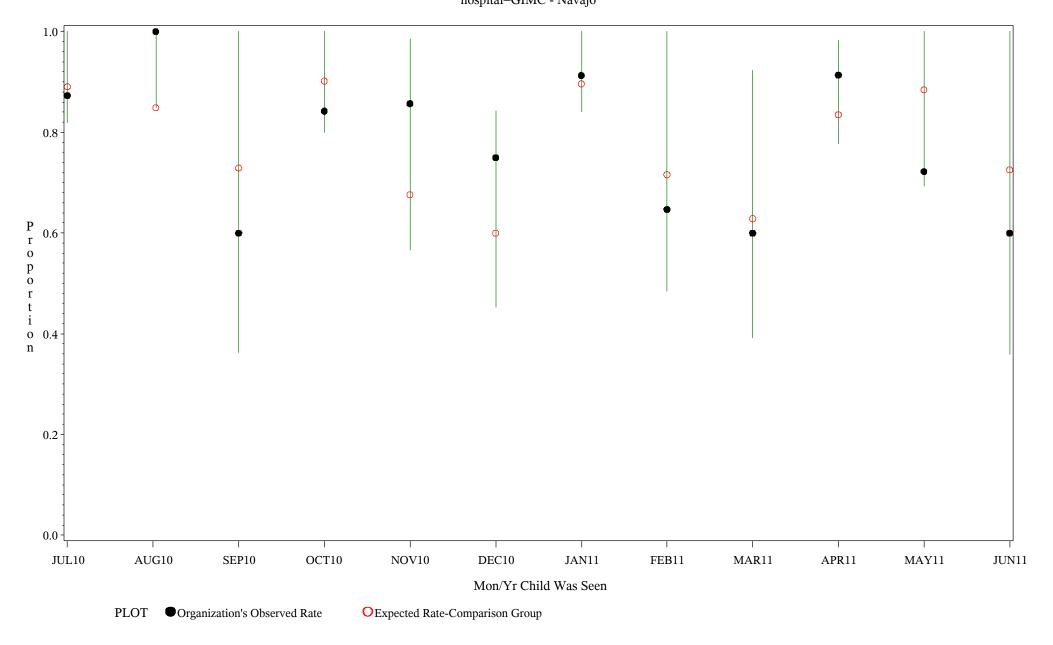

Time Period: July 1, 2010 - June 30, 2011 Denominator=Children 5-6, Numerator=Up-to-Date Shots Chart created: Tuesday, 23AUG2011

Time Period: July 1, 2010 - June 30, 2011 Denominator=Children 5-6, Numerator=Up-to-Date Shots Chart created: Tuesday, 23AUG2011 hospital=GIMC - Navajo