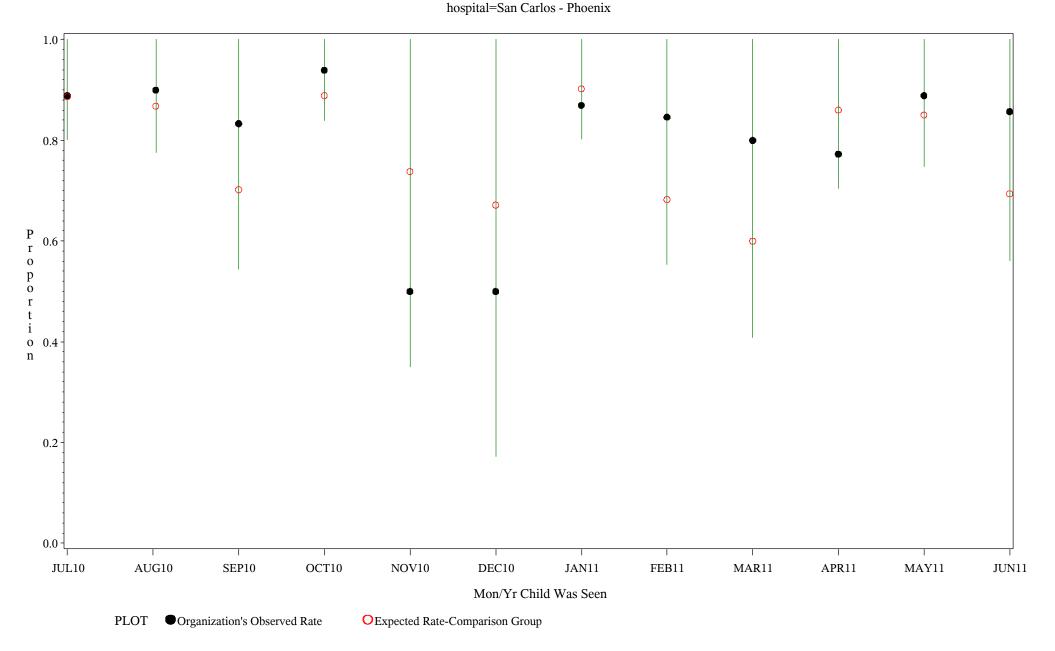

Time Period: July 1, 2010 - June 30, 2011 Denominator=Children 5-6, Numerator=Up-to-Date Shots Chart created: Tuesday, 23AUG2011 hospital=Sells - Tucson

Time Period: July 1, 2010 - June 30, 2011 Denominator=Children 5-6, Numerator=Up-to-Date Shots Chart created: Tuesday, 23AUG2011

Time Period: July 1, 2010 - June 30, 2011 Denominator=Children 5-6, Numerator=Up-to-Date Shots Chart created: Tuesday, 23AUG2011

Time Period: July 1, 2010 - June 30, 2011 Denominator=Children 5-6, Numerator=Up-to-Date Shots Chart created: Tuesday, 23AUG2011