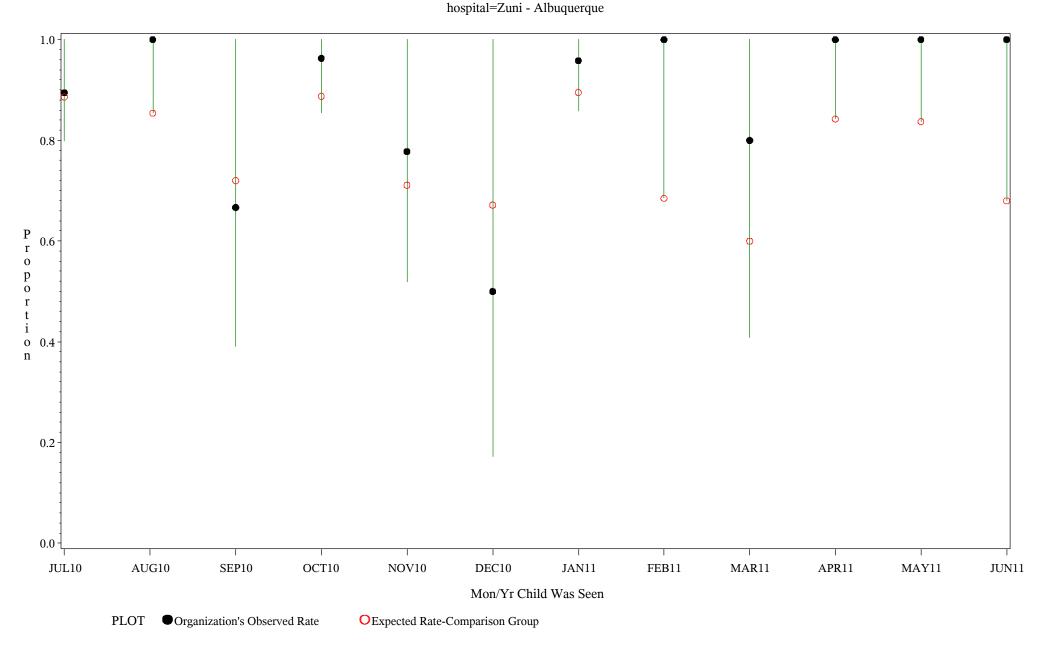

Time Period: July 1, 2010 - June 30, 2011 Denominator=Children 5-6, Numerator=Up-to-Date Shots Chart created: Tuesday, 23AUG2011

Time Period: July 1, 2010 - June 30, 2011 Denominator=Children 5-6, Numerator=Up-to-Date Shots Chart created: Tuesday, 23AUG2011