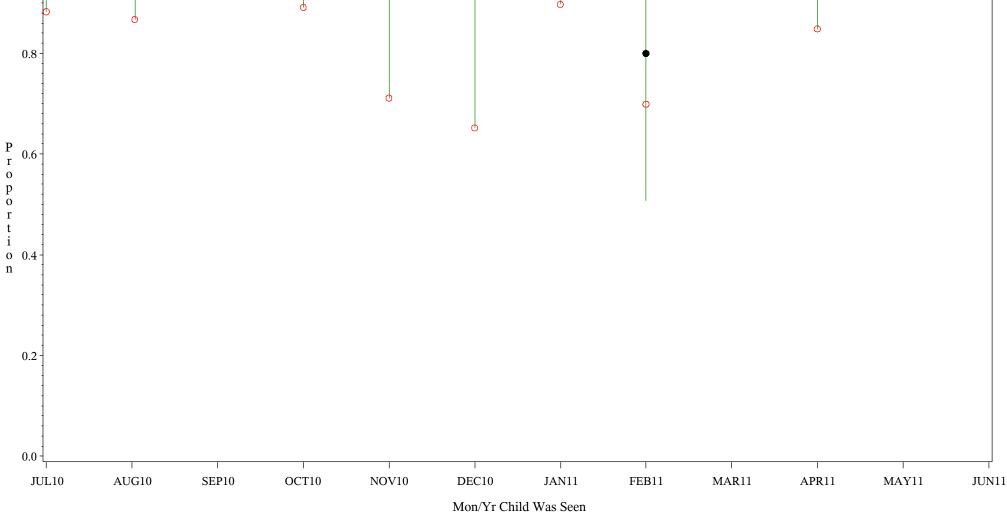

Time Period: July 1, 2010 - June 30, 2011 Denominator=Children 5-6, Numerator=Up-to-Date Shots Chart created: Tuesday, 23AUG2011 hospital=Sells - Tucson

Time Period: July 1, 2010 - June 30, 2011 Denominator=Children 5-6, Numerator=Up-to-Date Shots Chart created: Tuesday, 23AUG2011

Time Period: July 1, 2010 - June 30, 2011 Denominator=Children 5-6, Numerator=Up-to-Date Shots Chart created: Tuesday, 23AUG2011

Time Period: July 1, 2010 - June 30, 2011 Denominator=Children 5-6, Numerator=Up-to-Date Shots Chart created: Tuesday, 23AUG2011