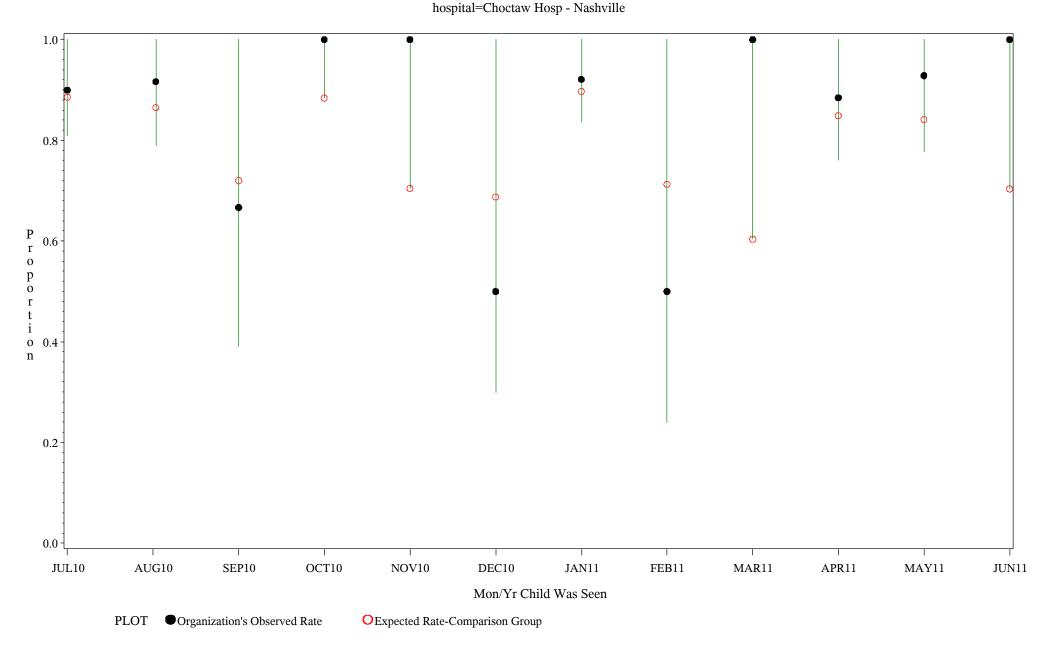

1, 2010 - June 30, 2011 Denominator=Children 5-6, Numerator=Up-to-Date Shots Chart created: Tuesday, 23AUG2011



Time Period: July 1, 2010 - June 30, 2011 Denominator=Children 5-6, Numerator=Up-to-Date Shots Chart created: Tuesday, 23AUG2011



Time Period: July 1, 2010 - June 30, 2011 Denominator=Children 5-6, Numerator=Up-to-Date Shots Chart created: Tuesday, 23AUG2011 hospital=YK Health - Alaska



Time Period: July 1, 2010 - June 30, 2011 Denominator=Children 5-6, Numerator=Up-to-Date Shots Chart created: Tuesday, 23AUG2011



Time Period: July 1, 2010 - June 30, 2011 Denominator=Children 5-6, Numerator=Up-to-Date Shots Chart created: Tuesday, 23AUG2011



Time Period: July 1, 2010 - June 30, 2011 Denominator=Children 5-6, Numerator=Up-to-Date Shots Chart created: Tuesday, 23AUG2011



Time Period: July 1, 2010 - June 30, 2011 Denominator=Children 5-6, Numerator=Up-to-Date Shots Chart created: Tuesday, 23AUG2011



Time Period: July 1, 2010 - June 30, 2011 Denominator=Children 5-6, Numerator=Up-to-Date Shots Chart created: Tuesday, 23AUG2011 hospital=GIMC - Navajo