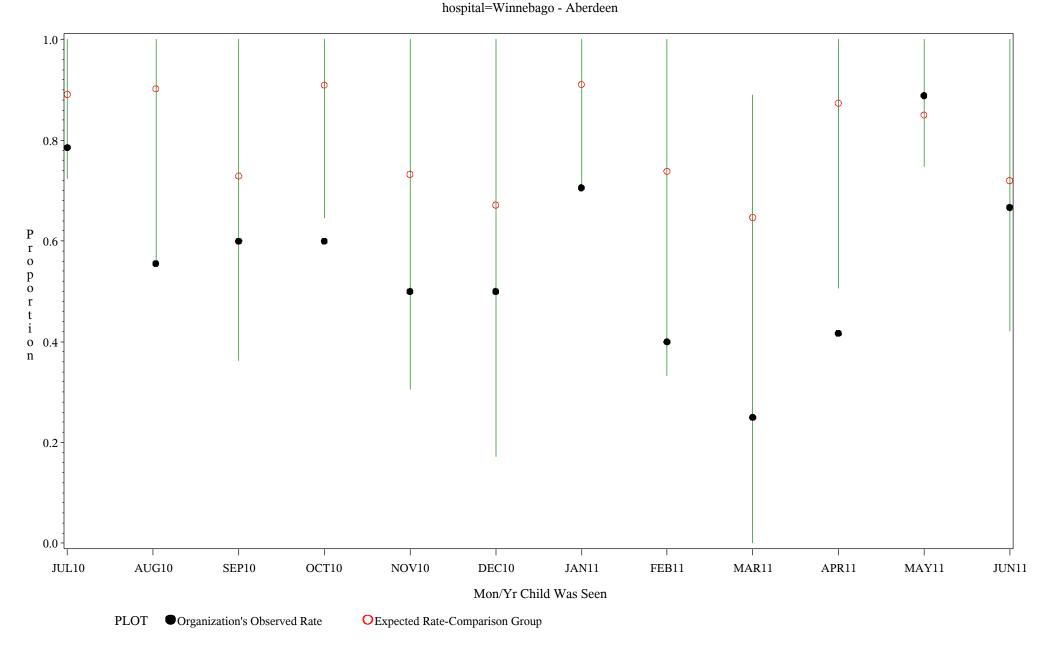

Time Period: July 1, 2010 - June 30, 2011 Denominator=Children 5-6, Numerator=Up-to-Date Shots Chart created: Tuesday, 23AUG2011 hospital=Sells - Tucson



Time Period: July 1, 2010 - June 30, 2011 Denominator=Children 5-6, Numerator=Up-to-Date Shots Chart created: Tuesday, 23AUG2011



Time Period: July 1, 2010 - June 30, 2011 Denominator=Children 5-6, Numerator=Up-to-Date Shots Chart created: Tuesday, 23AUG2011



Time Period: July 1, 2010 - June 30, 2011 Denominator=Children 5-6, Numerator=Up-to-Date Shots Chart created: Tuesday, 23AUG2011





OExpected Rate-Comparison Group Organization's Observed Rate

Time Period: July 1, 2010 - June 30, 2011 Denominator=Children 5-6, Numerator=Up-to-Date Shots Chart created: Tuesday, 23AUG2011 hospital=Santa Fe - Albuquerque



Time Period: July 1, 2010 - June 30, 2011 Denominator=Children 5-6, Numerator=Up-to-Date Shots Chart created: Tuesday, 23AUG2011



Time Period: July 1, 2010 - June 30, 2011 Denominator=Children 5-6, Numerator=Up-to-Date Shots Chart created: Tuesday, 23AUG2011



Time Period: July 1, 2010 - June 30, 2011 Denominator=Children 5-6, Numerator=Up-to-Date Shots Chart created: Tuesday, 23AUG2011 hospital=YK Health - Alaska



Time Period: J