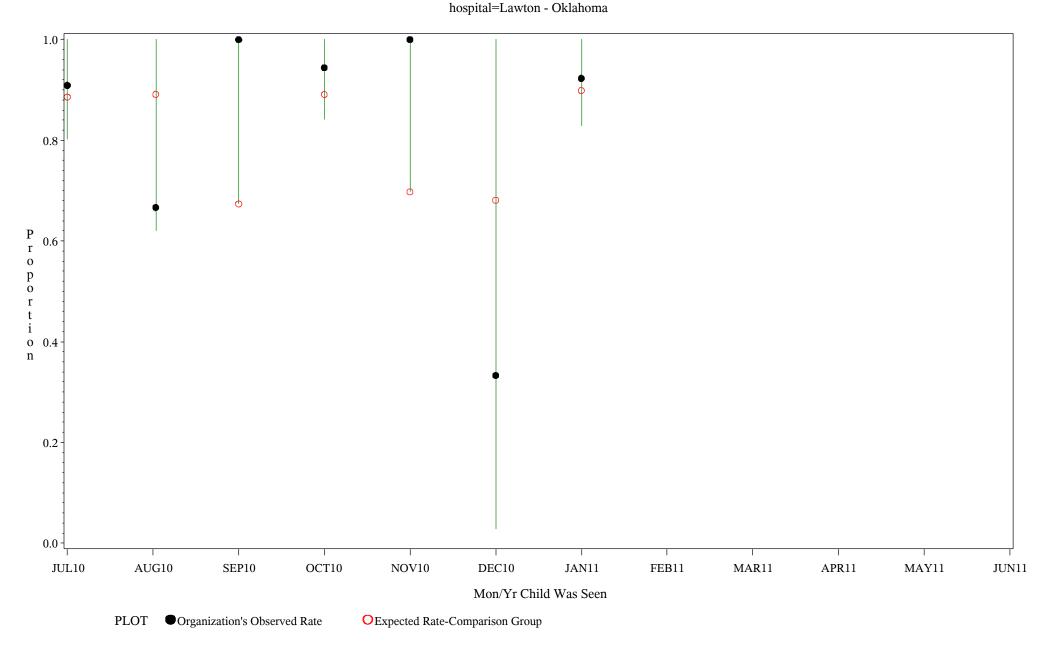

tor=Children 5-6, Numerator=Up-to-Date Shots Chart created: Tuesday, 23AUG2011 hospital=Santa Fe - Albuquerque



Time Period: July 1, 2010 - June 30, 2011 Denominator=Children 5-6, Numerator=Up-to-Date Shots Chart created: Tuesday, 23AUG2011



Time Period: July 1, 2010 - June 30, 2011 Denominator=Children 5-6, Numerator=Up-to-Date Shots Chart created: Tuesday, 23AUG2011



Time Period: July 1, 2010 - June 30, 2011 Denominator=Children 5-6, Numerator=Up-to-Date Shots Chart created: Tuesday, 23AUG2011 hospital=YK Health - Alaska



Time Period: July 1, 2010 - June 30, 2011 Denominator=Children 5-6, Numerator=Up-to-Date Shots Chart created: Tuesday, 23AUG2011



Time Period: July 1, 2010 - June 30, 2011 Denominator=Children 5-6, Numerator=Up-to-Date Shots Chart created: Tuesday, 23AUG2011



Time Period: July 1, 2010 - June 30, 2011 Denominator=Children 5-6, Numerator=Up-to-Date Shots Chart created: Tuesday, 23AUG2011



Time Period: July 1, 2010 - June 30, 2011 Denominator=Children 5-6, Numerator=Up-to-Date Shots Chart created: Tuesday, 23AUG2011



Time Period: July 1, 2010 - June 30, 2011 Denominator=Children 5-6, Numerator=Up-to-Date Shots Chart created: Tuesday, 23AUG2011 hospital=GIMC - Navajo