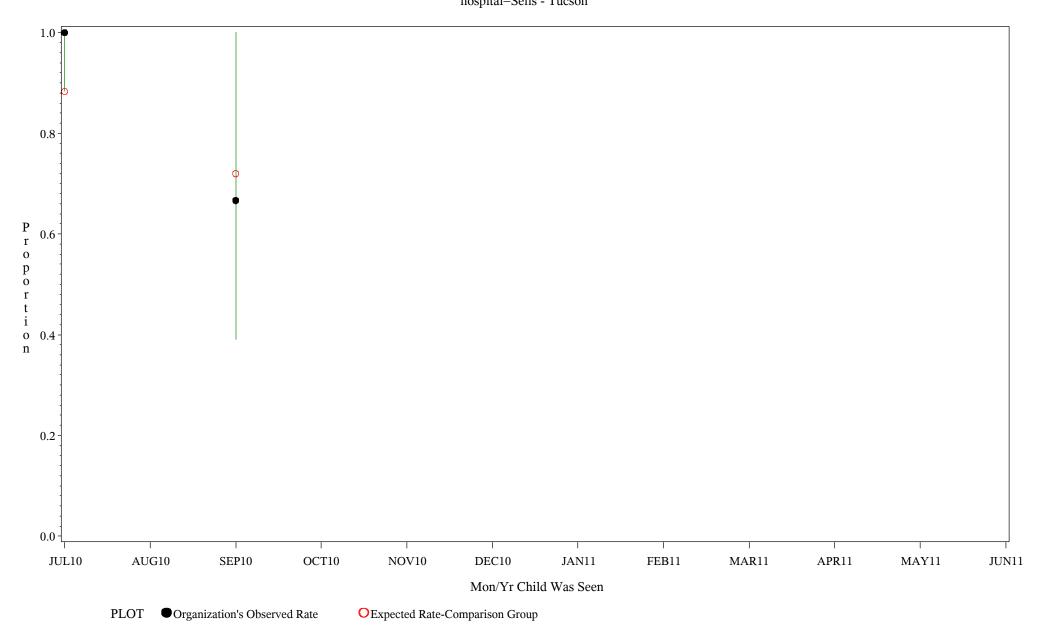

Time Period: July 1, 2010 - June 30, 2011 Denominator=Children 5-6, Numerator=Up-to-Date Shots Chart created: Tuesday, 23AUG2011 hospital=Sells - Tucson

Time Period: July 1, 2010 - June 30, 2011 Denominator=Children 5-6, Numerator=Up-to-Date Shots Chart created: Tuesday, 23AUG2011