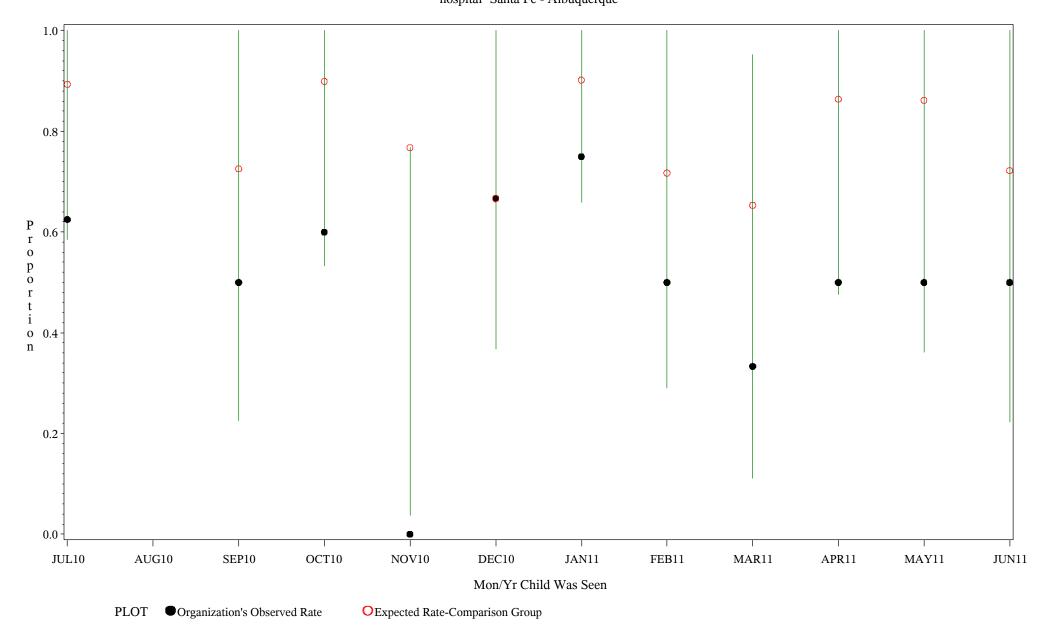

OExpected Rate-Comparison Group Organization's Observed Rate

Time Period: July 1, 2010 - June 30, 2011 Denominator=Children 5-6, Numerator=Up-to-Date Shots Chart created: Tuesday, 23AUG2011 hospital=Santa Fe - Albuquerque