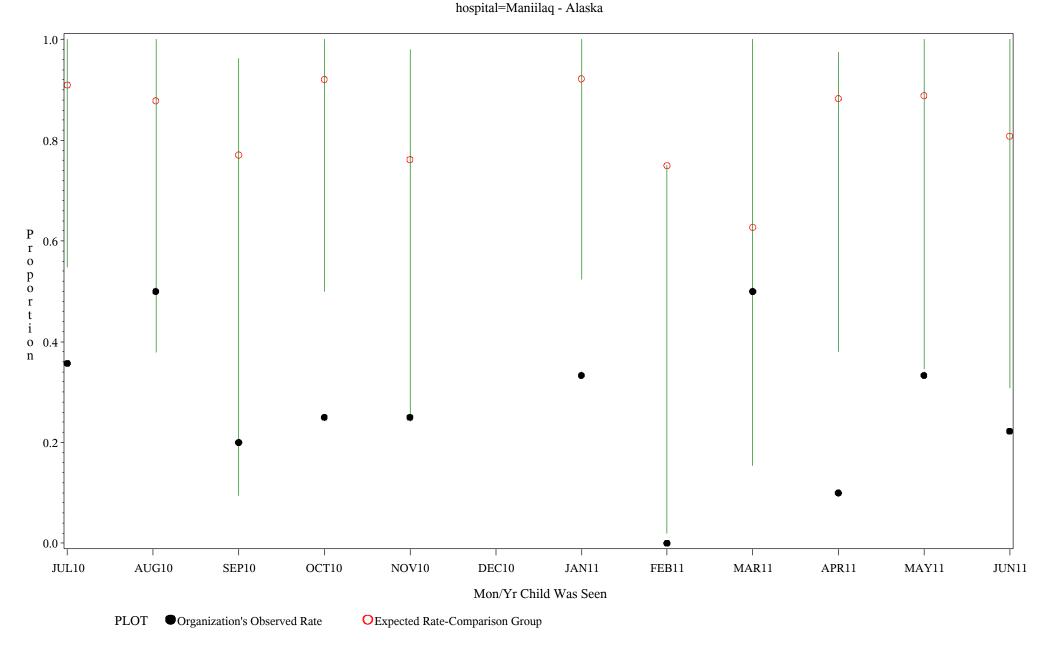

Time Period: July 1, 2010 - June 30, 2011 Denominator=Children 5-6, Numerator=Up-to-Date Shots Chart created: Tuesday, 23AUG2011

Time Period: July 1, 2010 - June 30, 2011 Denominator=Children 5-6, Numerator=Up-to-Date Shots Chart created: Tuesday, 23AUG2011 hospital=GIMC - Navajo