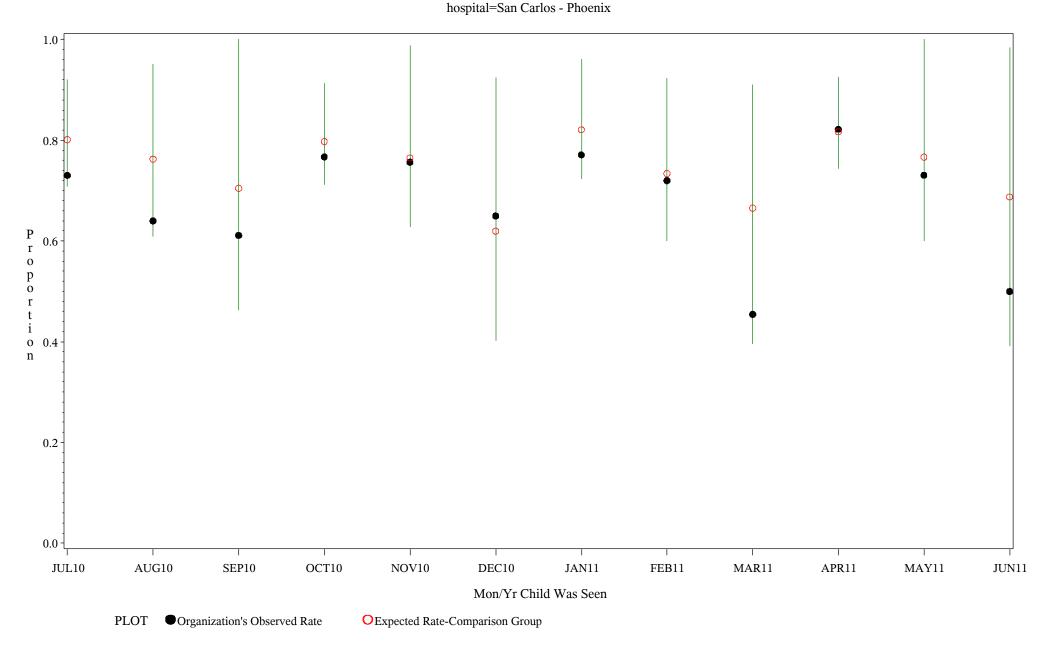

ated: Monday, 22AUG2011 hospital=Barrow - Alaska



Time Period: July 1, 2010 - June 30, 2011 Denominator=Children 7-15, Numerator=Up-to-Date Shots Chart created: Monday, 22AUG2011 hospital=YK Health - Alaska



Time Period: July 1, 2010 - June 30, 2011 Denominator=Children 7-15, Numerator=Up-to-Date Shots Chart created: Monday, 22AUG2011 hospital=Maniilaq - Alaska



Time Period: July 1, 2010 - June 30, 2011 Denominator=Children 7-15, Numerator=Up-to-Date Shots Chart created: Monday, 22AUG2011



Time Period: July 1, 2010 - June 30, 2011 Denominator=Children 7-15, Numerator=Up-to-Date Shots Chart created: Monday, 22AUG2011

hospital=Choctaw Hosp - Nashville



Time Period: July 1, 2010 - June 30, 2011 Denominator=Children 7-15, Numerator=Up-to-Date Shots Chart created: Monday, 22AUG2011



Time Period: July 1, 2010 - June 30, 2011 Denominator=Children 7-15, Numerator=Up-to-Date Shots Chart created: Monday, 22AUG2011 hospital=GIMC - Navajo