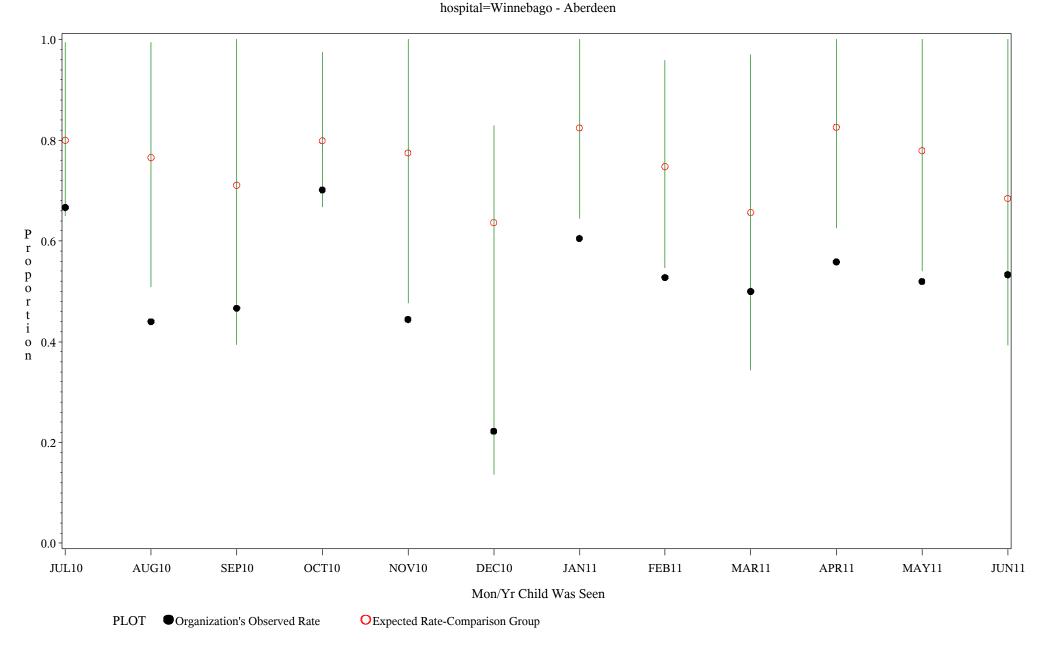

Time Period: July 1, 2010 - June 30, 2011 Denominator=Children 7-15, Numerator=Up-to-Date Shots Chart created: Monday, 22AUG2011

Time Period: July 1, 2010 - June 30, 2011 Denominator=Children 7-15, Numerator=Up-to-Date Shots Chart created: Monday, 22AUG2011