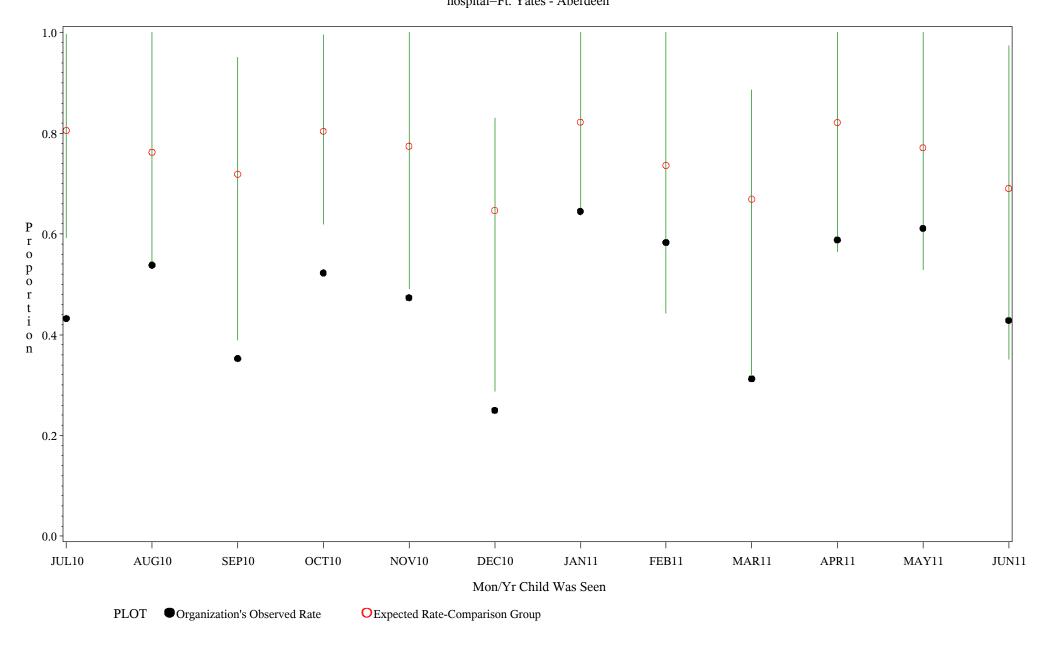

Time Period: July 1, 2010 - June 30, 2011 Denominator=Children 7-15, Numerator=Up-to-Date Shots Chart created: Monday, 22AUG2011 hospital=Sells - Tucson

Time Period: July 1, 2010 - June 30, 2011 Denominator=Children 7-15, Numerator=Up-to-Date Shots Chart created: Monday, 22AUG2011 hospital=Ft. Yates - Aberdeen