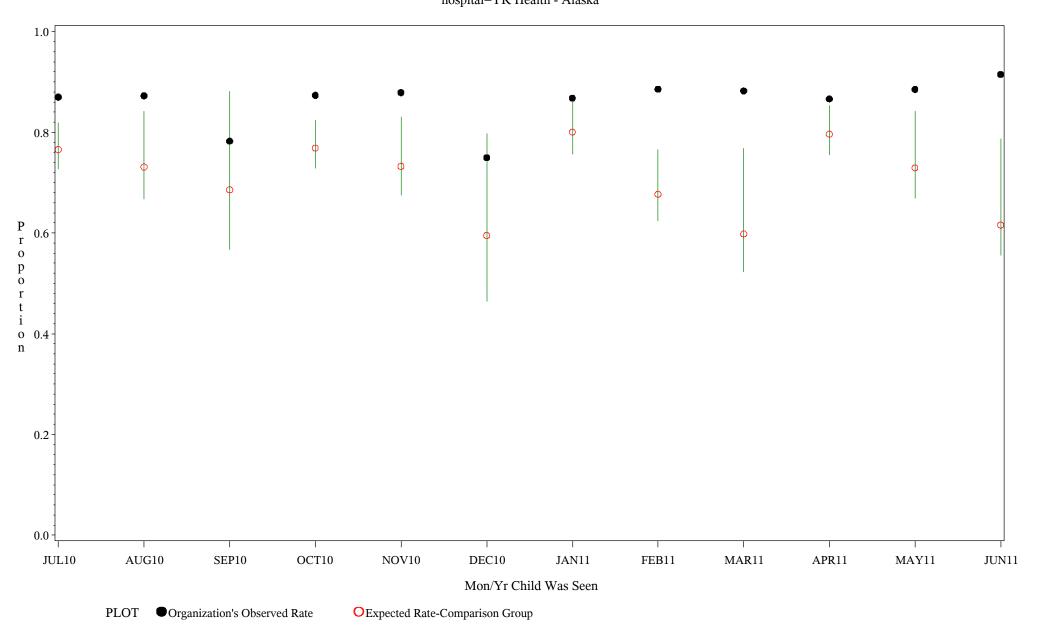

Time Period: July 1, 2010 - June 30, 2011 Denominator=Children 7-15, Numerator=Up-to-Date Shots Chart created: Monday, 22AUG2011 hospital=Barrow - Alaska

Time Period: July 1, 2010 - June 30, 2011 Denominator=Children 7-15, Numerator=Up-to-Date Shots Chart created: Monday, 22AUG2011 hospital=YK Health - Alaska