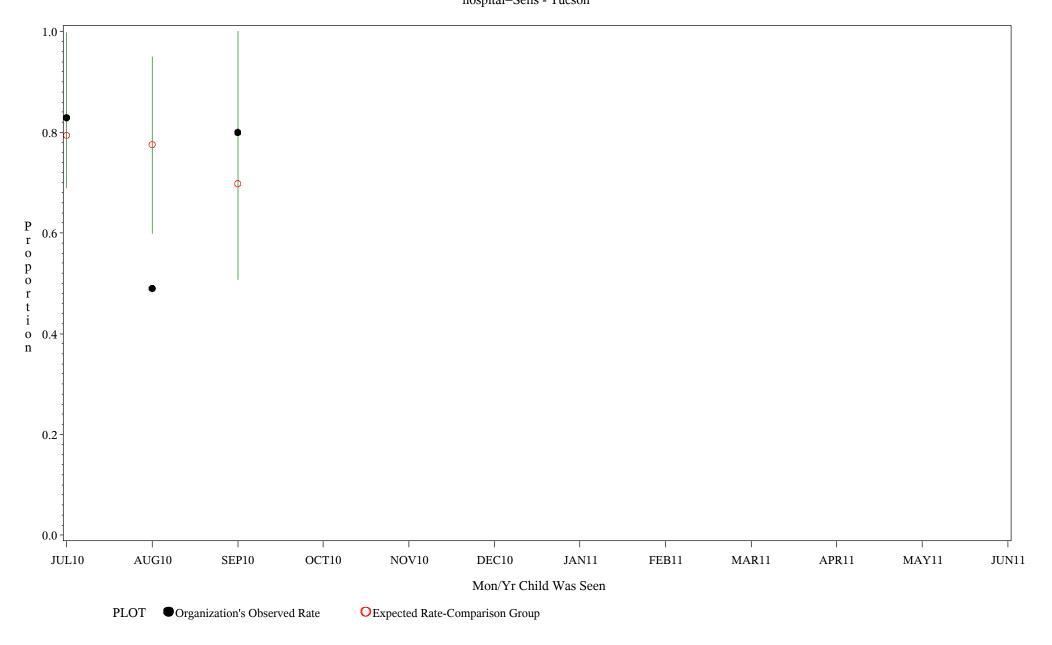

Time Period: July 1, 2010 - June 30, 2011 Denominator=Children 7-15, Numerator=Up-to-Date Shots Chart created: Monday, 22AUG2011 hospital=Sells - Tucson

Time Period: July 1, 2010 - June 30, 2011 Denominator=Children 7-15, Numerator=Up-to-Date Shots Chart created: Monday, 22AUG2011 hospital=Ft. Yates - Aberdeen