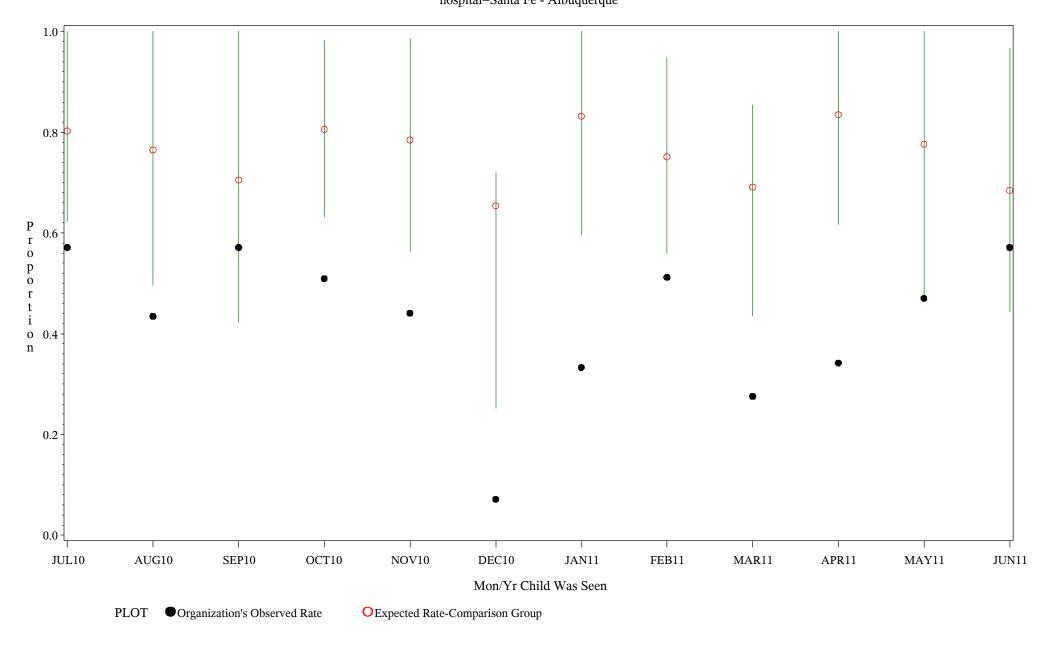

hospital=Mescalero - Albuquerque

Time Period: July 1, 2010 - June 30, 2011 Denominator=Children 7-15, Numerator=Up-to-Date Shots Chart created: Monday, 22AUG2011 hospital=Santa Fe - Albuquerque

Time Period: July 1, 2010 - June 30, 2011 Denominator=Children 7-15, Numerator=Up-to-Date Shots Chart created: Monday, 22AUG2011 hospital=Zuni - Albuquerque