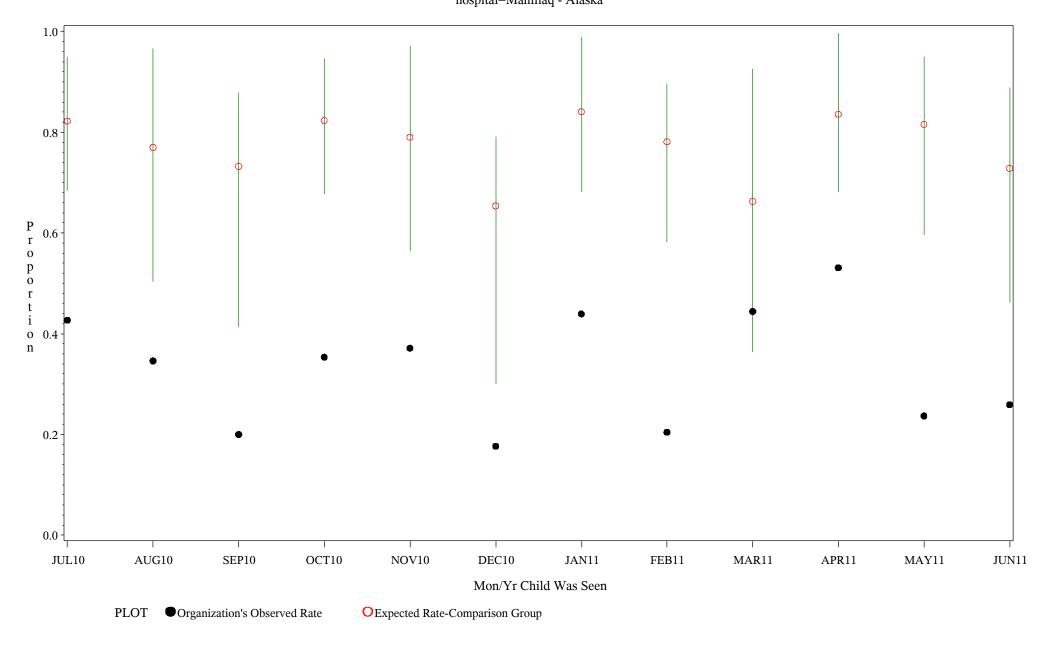

Time Period: July 1, 2010 - June 30, 2011 Denominator=Children 7-15, Numerator=Up-to-Date Shots Chart created: Monday, 22AUG2011 hospital=Maniilaq - Alaska

Time Period: July 1, 2010 - June 30, 2011 Denominator=Children 7-15, Numerator=Up-to-Date Shots Chart created: Monday, 22AUG2011