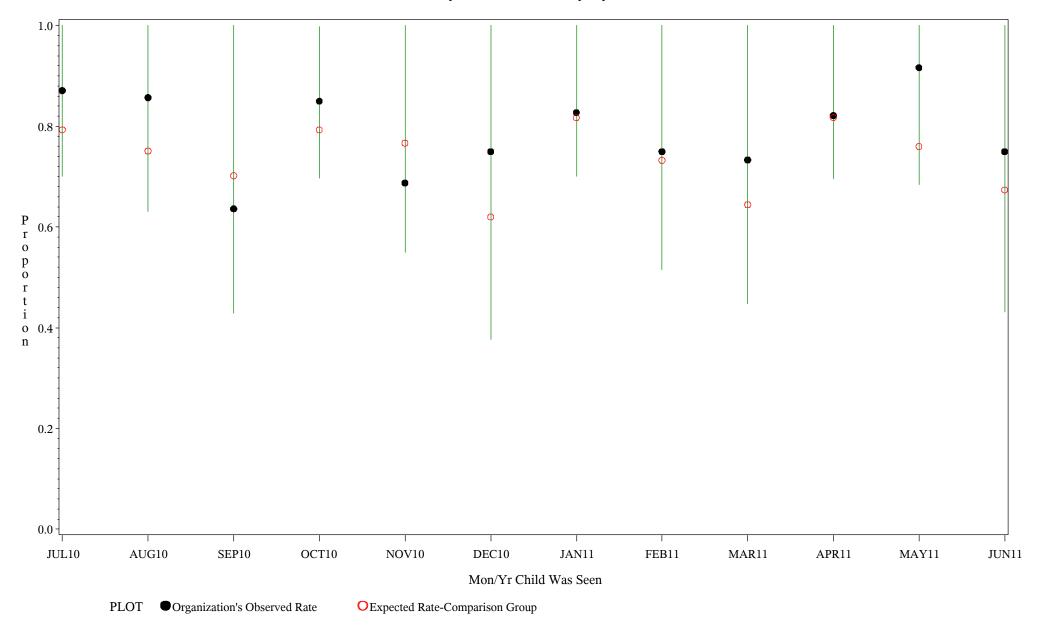

Time Period: July 1, 2010 - June 30, 2011 Denominator=Children 7-15, Numerator=Up-to-Date Shots Chart created: Monday, 22AUG2011

Time Period: July 1, 2010 - June 30, 2011 Denominator=Children 7-15, Numerator=Up-to-Date Shots Chart created: Monday, 22AUG2011