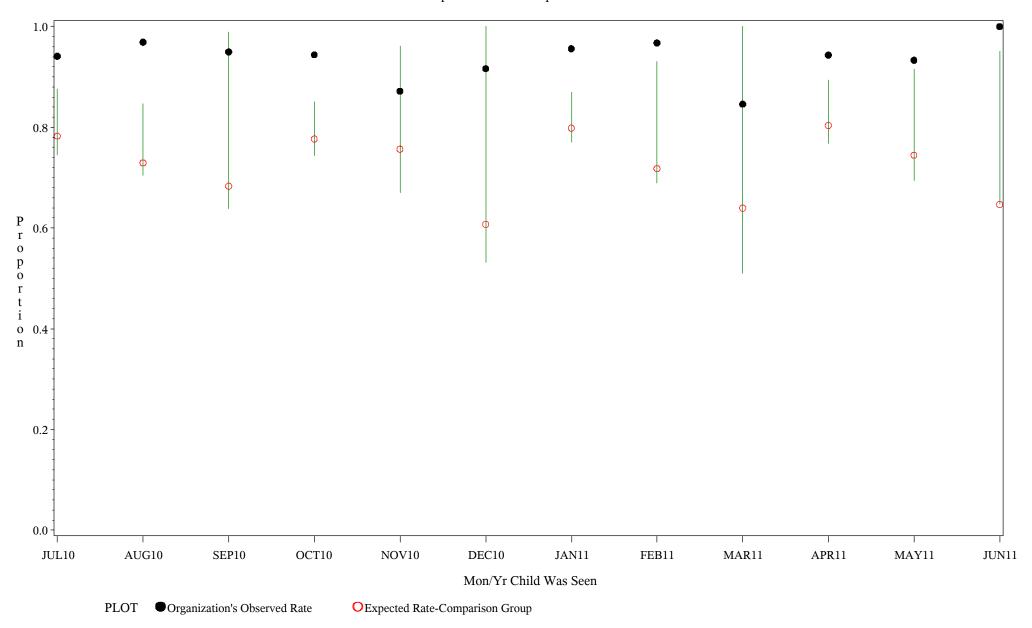

ital=Zuni - Albuquerque



Time Period: July 1, 2010 - June 30, 2011 Denominator=Children 7-15, Numerator=Up-to-Date Shots Chart created: Monday, 22AUG2011 hospital=Barrow - Alaska



Time Period: July 1, 2010 - June 30, 2011 Denominator=Children 7-15, Numerator=Up-to-Date Shots Chart created: Monday, 22AUG2011 hospital=YK Health - Alaska



Time Period: July 1, 2010 - June 30, 2011 Denominator=Children 7-15, Numerator=Up-to-Date Shots Chart created: Monday, 22AUG2011 hospital=Maniilaq - Alaska



Time Period: July 1, 2010 - June 30, 2011 Denominator=Children 7-15, Numerator=Up-to-Date Shots Chart created: Monday, 22AUG2011



Time Period: July 1, 2010 - June 30, 2011 Denominator=Children 7-15, Numerator=Up-to-Date Shots Chart created: Monday, 22AUG2011

hospital=Choctaw Hosp - Nashville



Time Period: July 1, 2010 - June 30, 2011 Denominator=Children 7-15, Numerator=Up-to-Date Shots Chart created: Monday, 22AUG2011



Time Period: July 1, 2010 - June 30, 2011 Denominator=Children 7-15, Numerator=Up-to-Date Shots Chart created: Monday, 22AUG2011 hospital=GIMC - Navajo