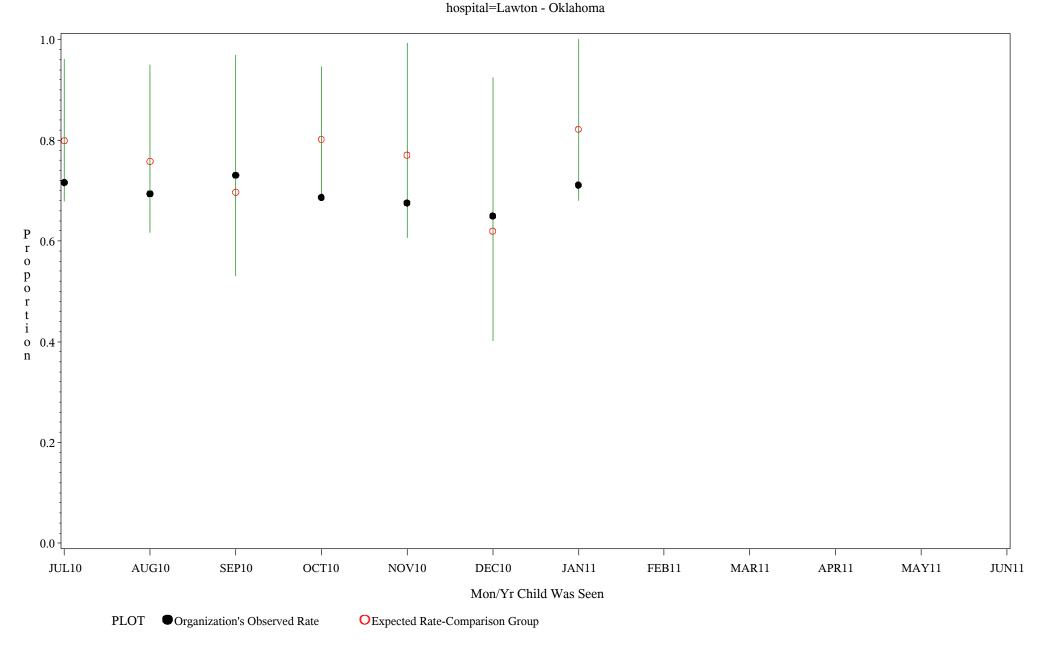

Time Period: July 1, 2010 - June 30, 2011 Denominator=Children 7-15, Numerator=Up-to-Date Shots Chart created: Monday, 22AUG2011 hospital=GIMC - Navajo