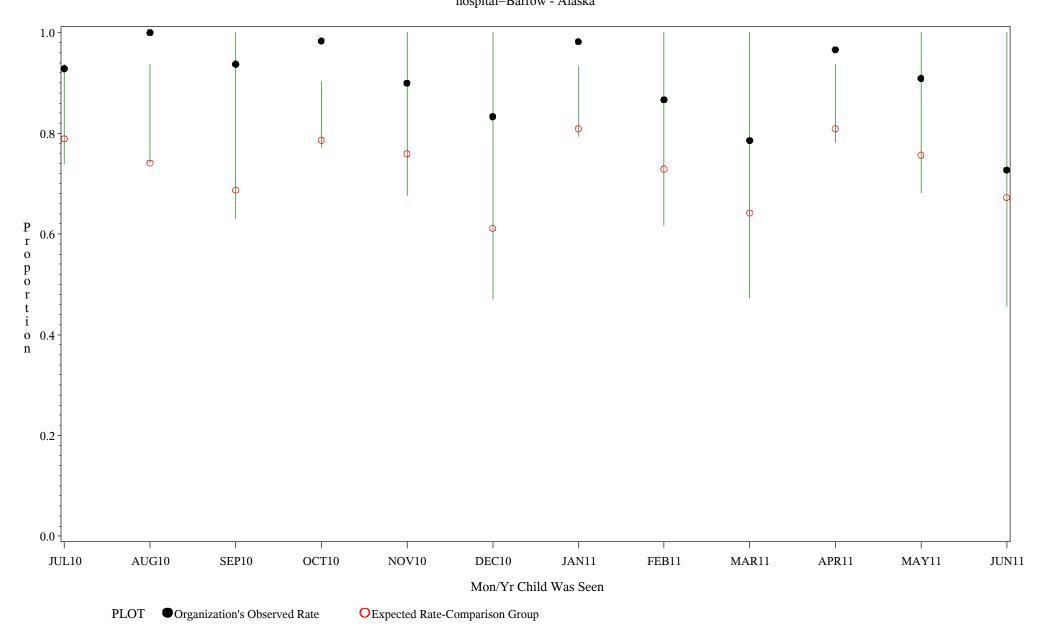

Time Period: July 1, 2010 - June 30, 2011 Denominator=Children 7-15, Numerator=Up-to-Date Shots Chart created: Monday, 22AUG2011 hospital=Barrow - Alaska

Time Period: July 1, 2010 - June 30, 2011 Denominator=Children 7-15, Numerator=Up-to-Date Shots Chart created: Monday, 22AUG2011 hospital=YK Health - Alaska