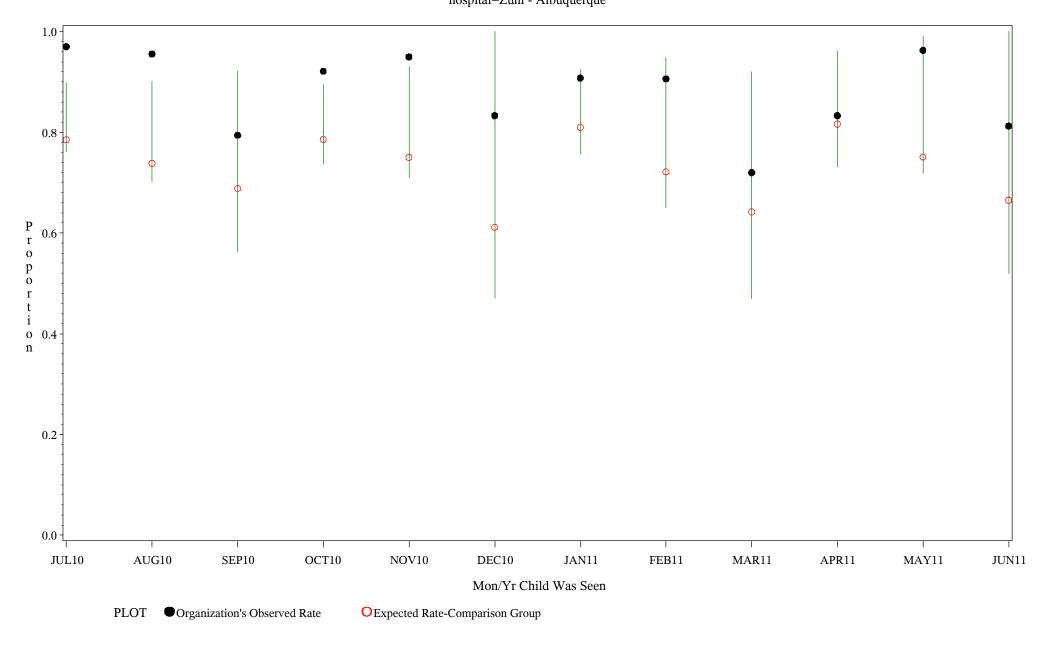

hospital=Mescalero - Albuquerque

Time Period: July 1, 2010 - June 30, 2011 Denominator=Children 7-15, Numerator=Up-to-Date Shots Chart created: Monday, 22AUG2011 hospital=Santa Fe - Albuquerque

Time Period: July 1, 2010 - June 30, 2011 Denominator=Children 7-15, Numerator=Up-to-Date Shots Chart created: Monday, 22AUG2011 hospital=Zuni - Albuquerque