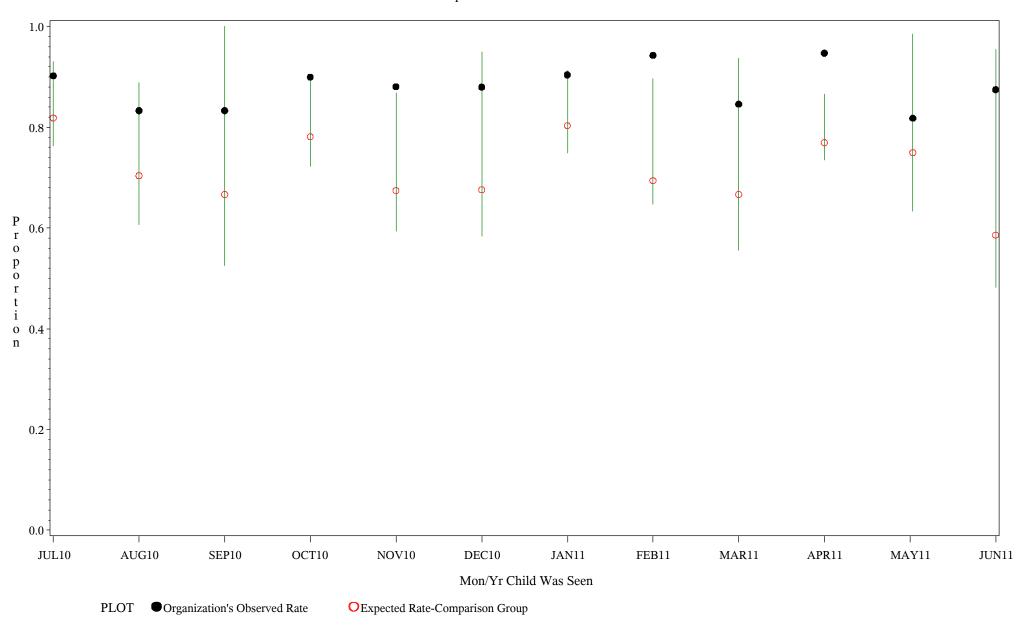

hospital=Santa Fe - Albuquerque

Time Period: July 1, 2010 - June 30, 2011 Denominator=Children 16-18, Numerator=Up-to-Date Shots Chart created: Monday, 22AUG2011

hospital=Zuni - Albuquerque

Time Period: July 1, 2010 - June 30, 2011 Denominator=Children 16-18, Numerator=Up-to-Date Shots Chart created: Monday, 22AUG2011