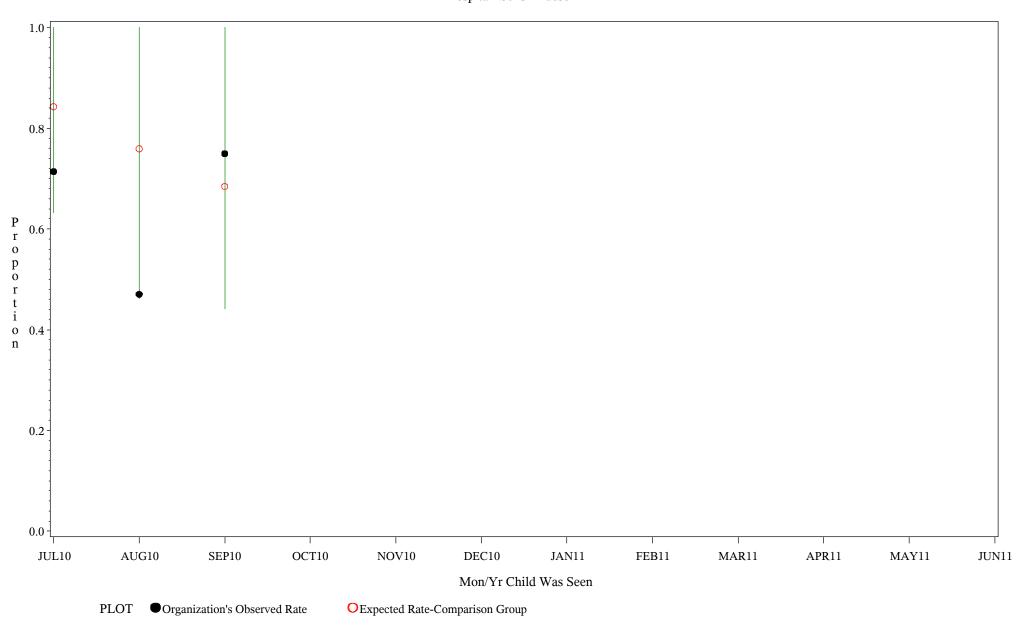

Time Period: July 1, 2010 - June 30, 2011 Denominator=Children 16-18, Numerator=Up-to-Date Shots Chart created: Monday, 22AUG2011

hospital=Mescalero - Albuquerque

Source: ORYX2.rate5133

Time Period: July 1, 2010 - June 30, 2011 Denominator=Children 16-18, Numerator=Up-to-Date Shots Chart created: Monday, 22AUG2011