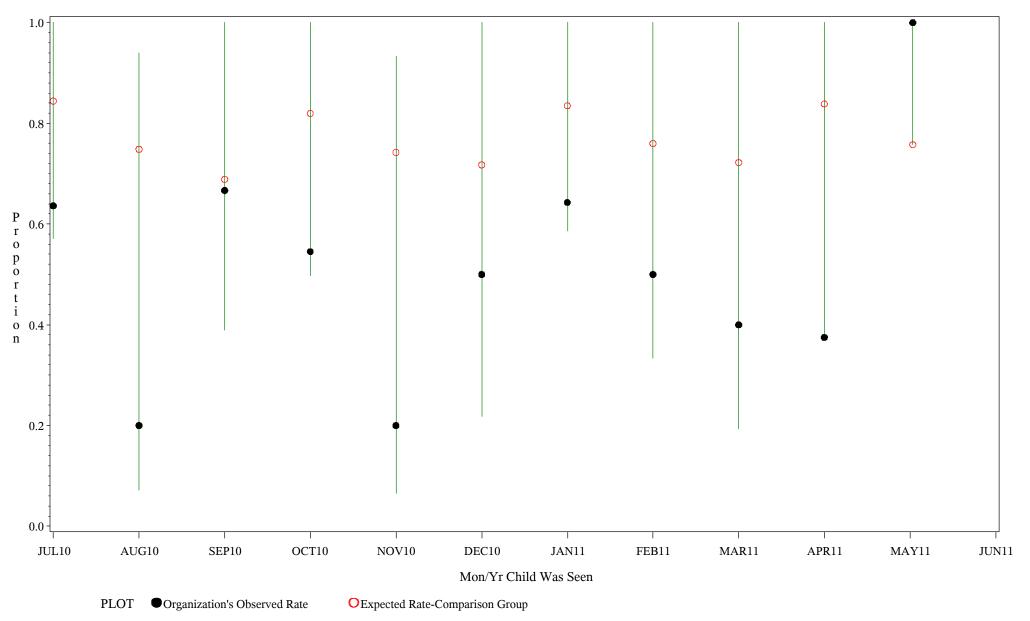

hospital=Santa Fe - Albuquerque

Time Period: July 1, 2010 - June 30, 2011 Denominator=Children 16-18, Numerator=Up-to-Date Shots Chart created: Monday, 22AUG2011

hospital=Zuni - Albuquerque

Time Period: July 1, 2010 - June 30, 2011 Denominator=Children 16-18, Numerator=Up-to-Date Shots Chart created: Monday, 22AUG2011