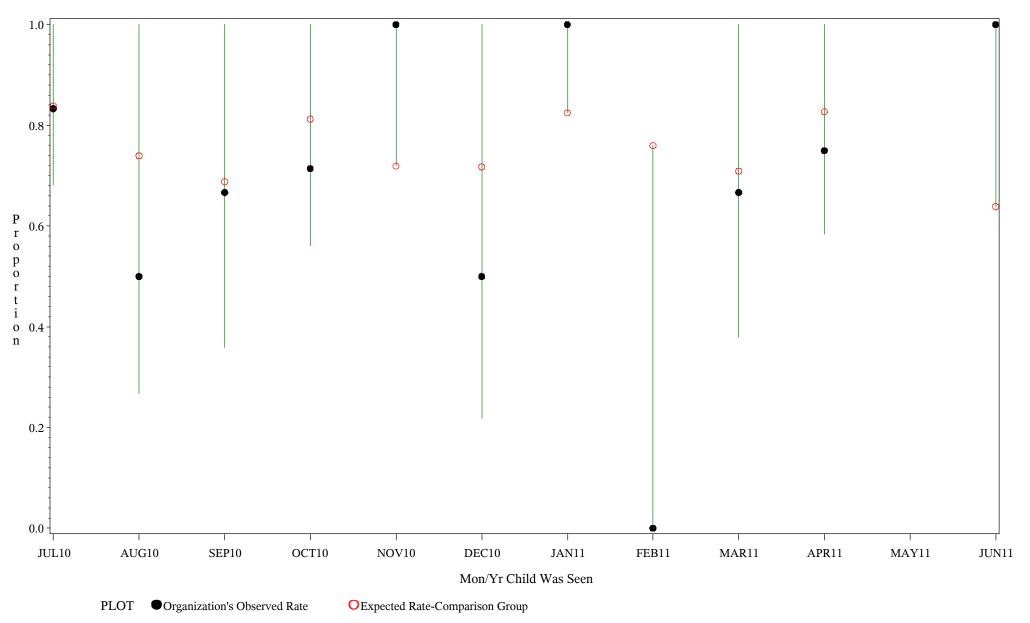

hospital=Barrow - Alaska

Time Period: July 1, 2010 - June 30, 2011 Denominator=Children 16-18, Numerator=Up-to-Date Shots Chart created: Monday, 22AUG2011 hospital=YK Health - Alaska

Time Period: July 1, 2010 - June 30, 2011 Denominator=Children 16-18, Numerator=Up-to-Date Shots Chart created: Monday, 22AUG2011 hospital=Maniilaq - Alaska