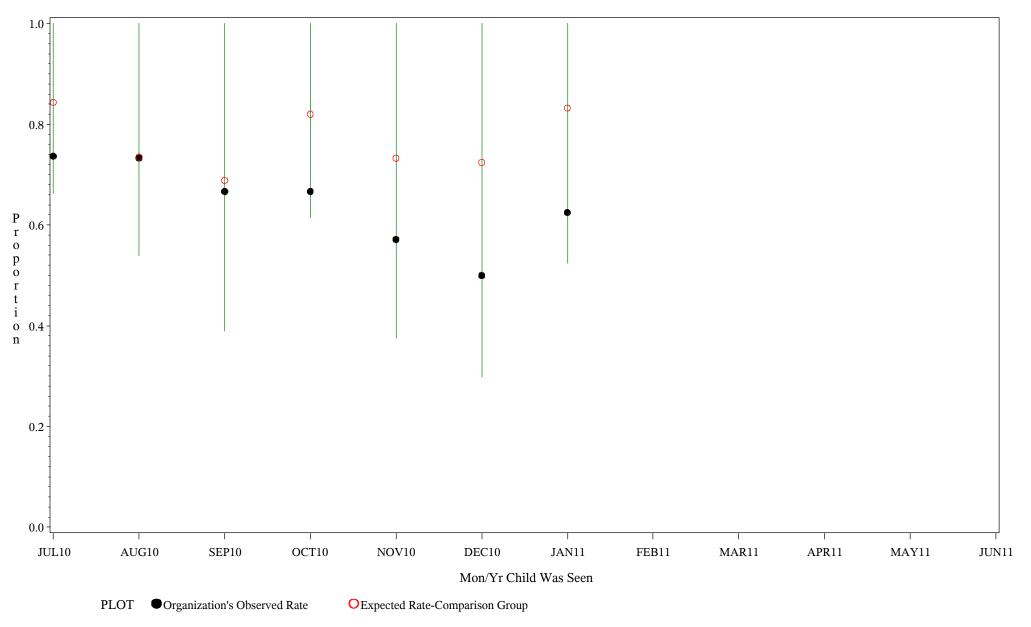

hospital=Barrow - Alaska

Time Period: July 1, 2010 - June 30, 2011 Denominator=Children 16-18, Numerator=Up-to-Date Shots Chart created: Monday, 22AUG2011 hospital=YK Health - Alaska

Time Period: July 1, 2010 - June 30, 2011 Denominator=Children 16-18, Numerator=Up-to-Date Shots Chart created: Monday, 22AUG2011 hospital=Maniilaq - Alaska