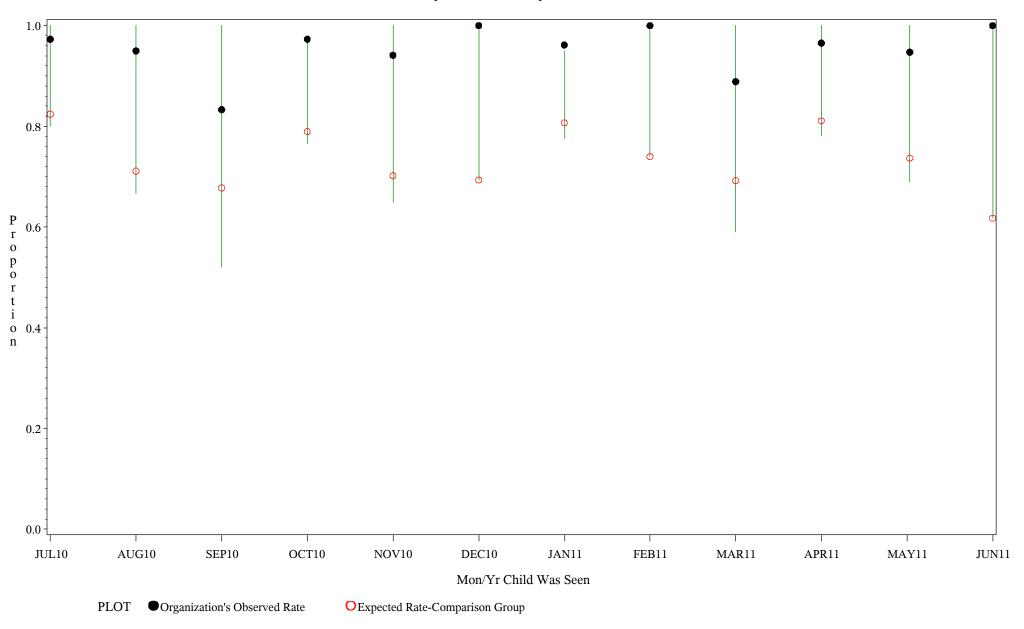

Time Period: July 1, 2010 - June 30, 2011 Denominator=Children 16-18, Numerator=Up-to-Date Shots Chart created: Monday, 22AUG2011 hospital=Sells - Tucson

Time Period: July 1, 2010 - June 30, 2011 Denominator=Children 16-18, Numerator=Up-to-Date Shots Chart created: Monday, 22AUG2011