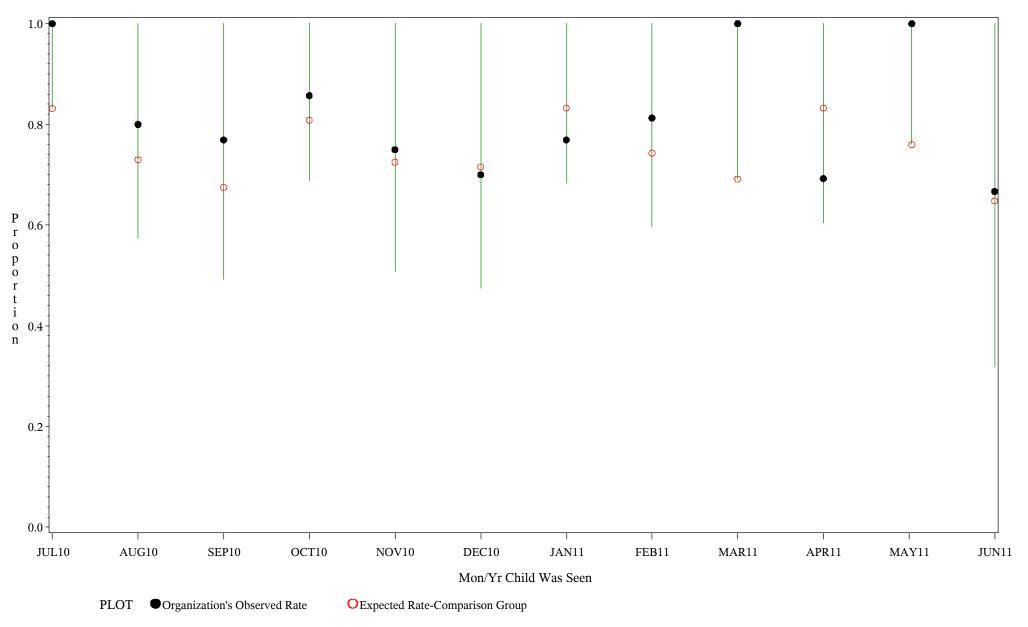

hospital=Ft. Yates - Aberdeen

Source: ORYX2.rate5133

Time Period: July 1, 2010 - June 30, 2011 Denominator=Children 16-18, Numerator=Up-to-Date Shots Chart created: Monday, 22AUG2011

hospital=Winnebago - Aberdeen