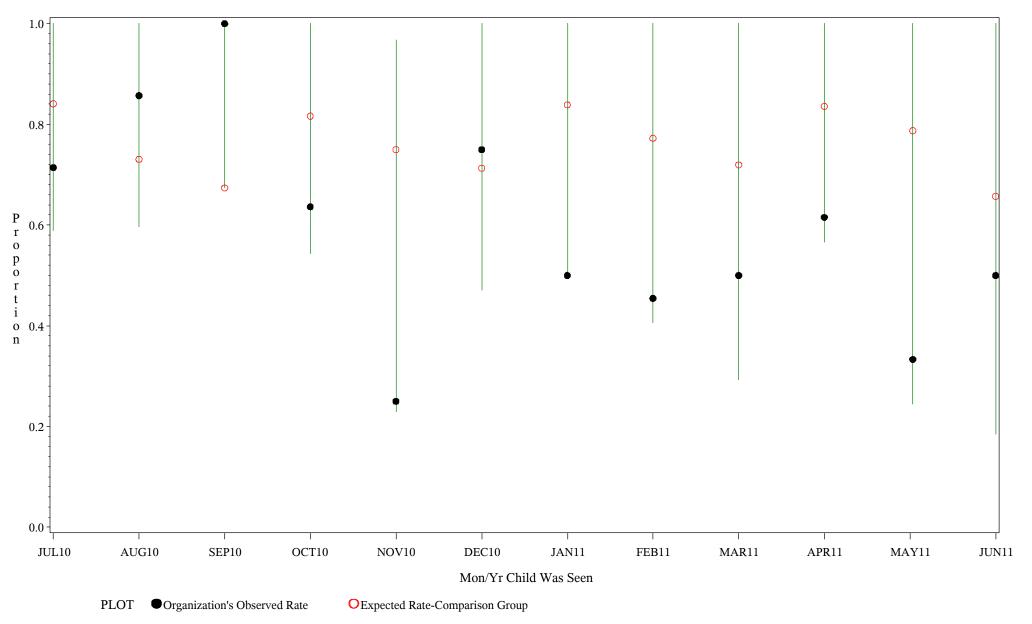

hospital=Santa Fe - Albuquerque

Time Period: July 1, 2010 - June 30, 2011 Denominator=Children 16-18, Numerator=Up-to-Date Shots Chart created: Monday, 22AUG2011

hospital=Zuni - Albuquerque

Time Period: July 1, 2010 - June 30, 2011 Denominator=Children 16-18, Numerator=Up-to-Date Shots Chart created: Monday, 22AUG2011