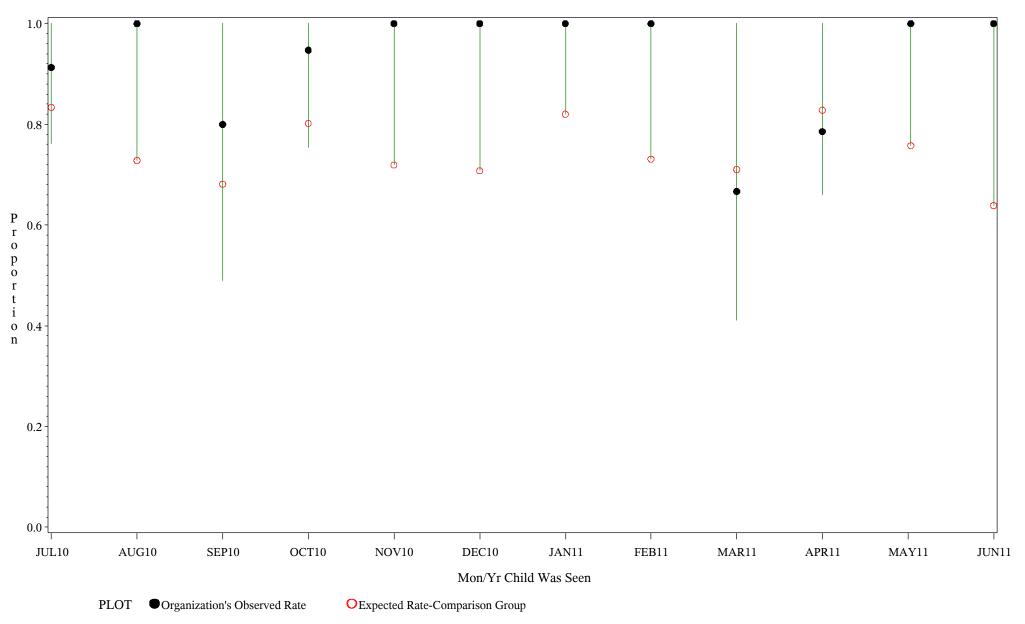

Time Period: July 1, 2010 - June 30, 2011 Denominator=Children 16-18, Numerator=Up-to-Date Shots Chart created: Monday, 22AUG2011

hospital=Mescalero - Albuquerque

Source: ORYX2.rate5133

Time Period: July 1, 2010 - June 30, 2011 Denominator=Children 16-18, Numerator=Up-to-Date Shots Chart created: Monday, 22AUG2011