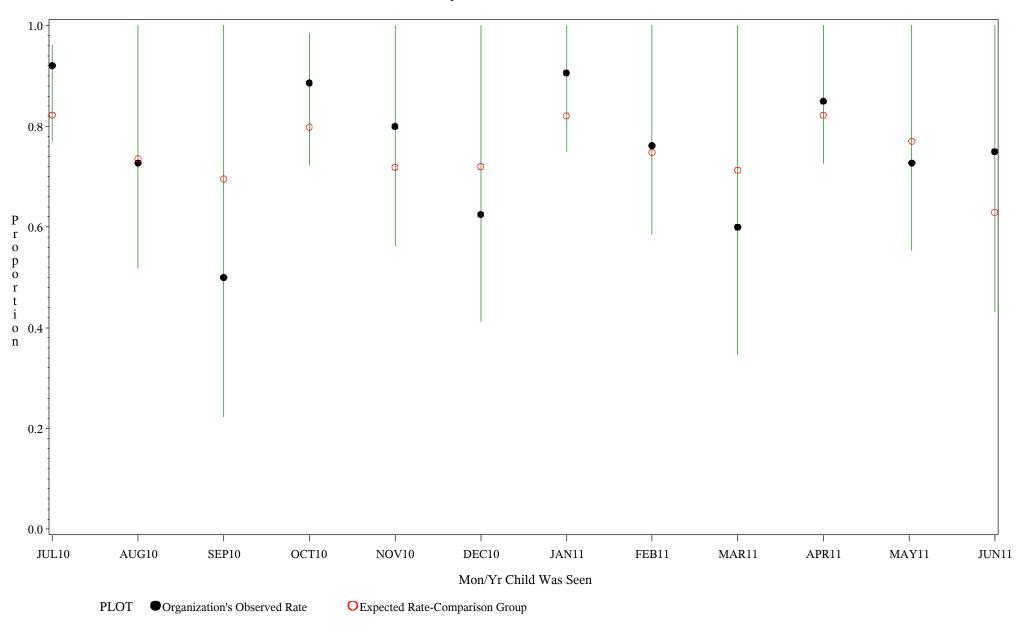

hospital=Choctaw Hosp - Nashville

Time Period: July 1, 2010 - June 30, 2011 Denominator=Children 16-18, Numerator=Up-to-Date Shots Chart created: Monday, 22AUG2011

hospital=San Carlos - Phoenix

Time Period: July 1, 2010 - June 30, 2011 Denominator=Children 16-18, Numerator=Up-to-Date Shots Chart created: Monday, 22AUG2011 hospital=GIMC - Navajo