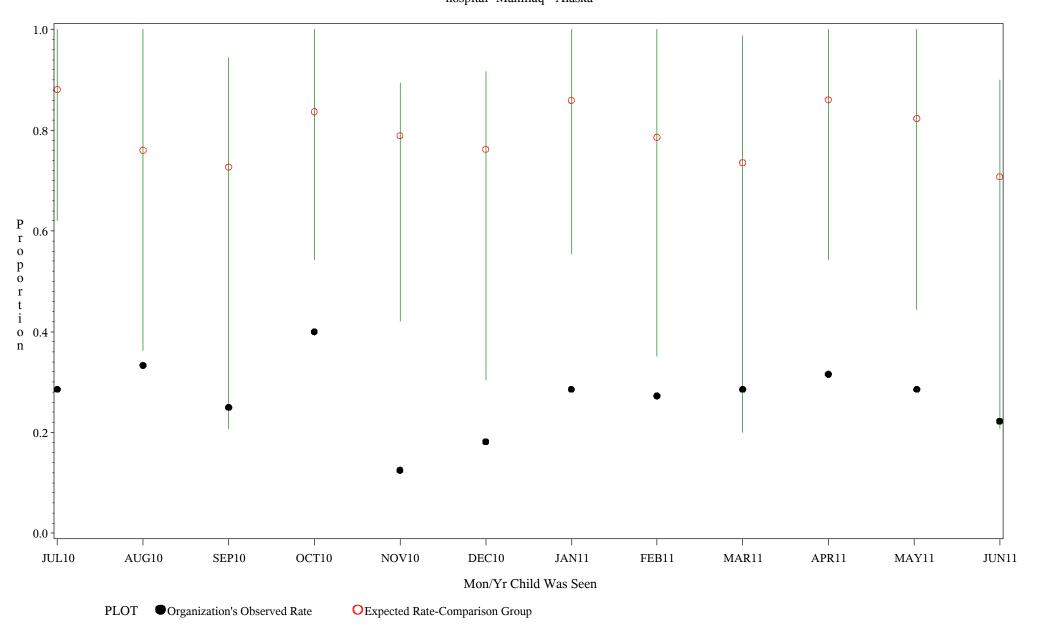

hospital=Barrow - Alaska

Time Period: July 1, 2010 - June 30, 2011 Denominator=Children 16-18, Numerator=Up-to-Date Shots Chart created: Monday, 22AUG2011 hospital=YK Health - Alaska

Time Period: July 1, 2010 - June 30, 2011 Denominator=Children 16-18, Numerator=Up-to-Date Shots Chart created: Monday, 22AUG2011 hospital=Maniilaq - Alaska