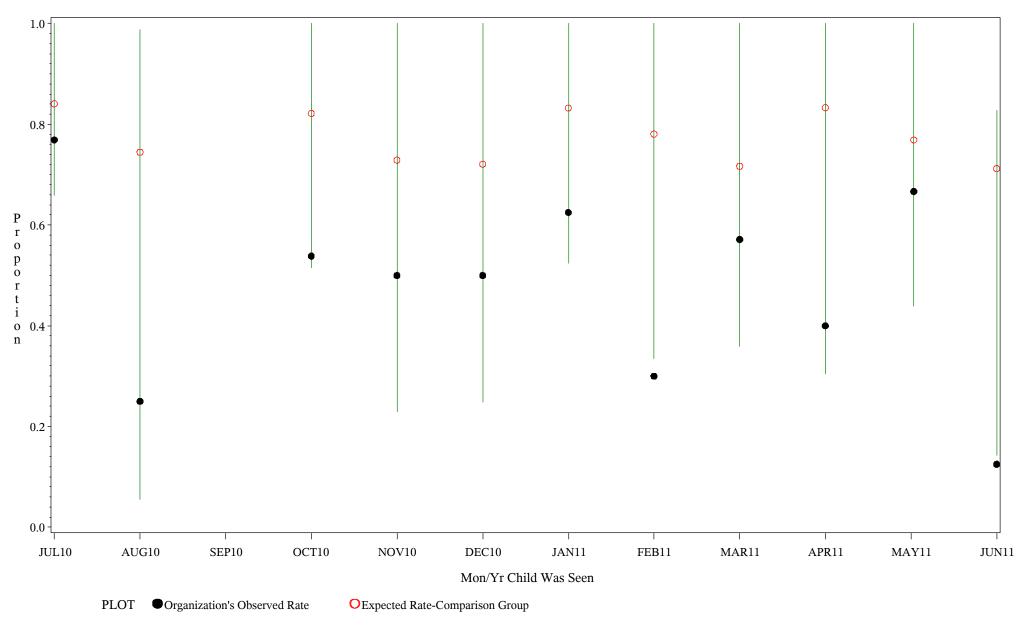

Time Period: July 1, 2010 - June 30, 2011 Denominator=Children 16-18, Numerator=Up-to-Date Shots Chart created: Monday, 22AUG2011 hospital=Sells - Tucson

Time Period: July 1, 2010 - June 30, 2011 Denominator=Children 16-18, Numerator=Up-to-Date Shots Chart created: Monday, 22AUG2011