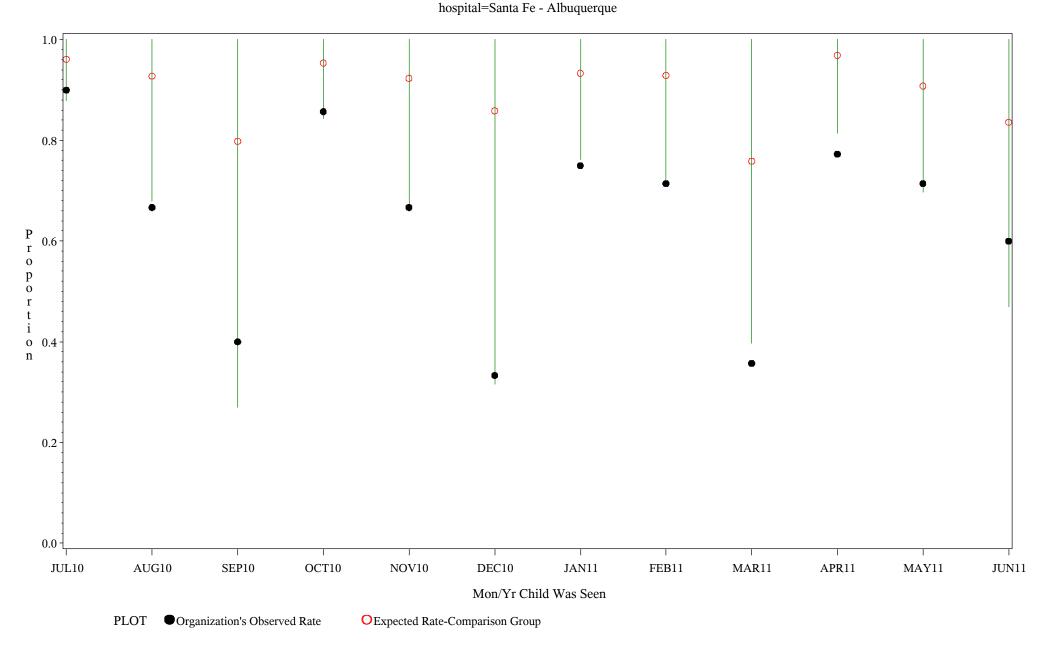

Time Period: July 1, 2010 - June 30, 2011 Denominator=Children 0-4, Numerator=Up-to-Date Shots Chart created: Tuesday, 23AUG2011

Time Period: July 1, 2010 - June 30, 2011 Denominator=Children 0-4, Numerator=Up-to-Date Shots Chart created: Tuesday, 23AUG2011