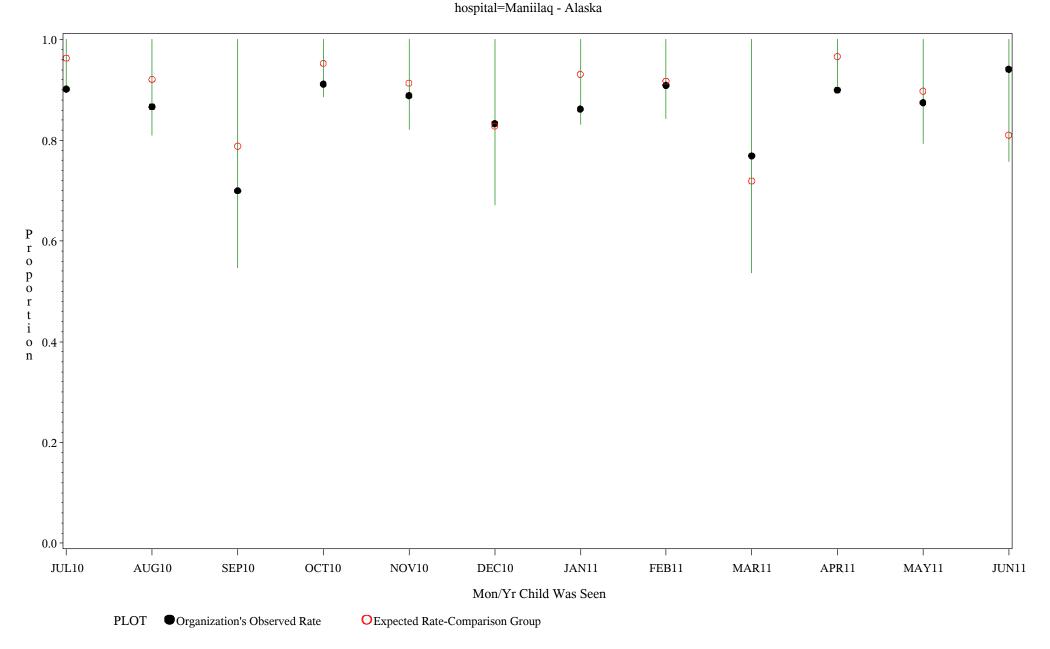

Time Period: July 1, 2010 - June 30, 2011 Denominator=Children 0-4, Numerator=Up-to-Date Shots Chart created: Tuesday, 23AUG2011 hospital=Sells - Tucson

Time Period: July 1, 2010 - June 30, 2011 Denominator=Children 0-4, Numerator=Up-to-Date Shots Chart created: Tuesday, 23AUG2011

Time Period: July 1, 2010 - June 30, 2011 Denominator=Children 0-4, Numerator=Up-to-Date Shots Chart created: Tuesday, 23AUG2011

Time Period: July 1, 2010 - June 30, 2011 Denominator=Children 0-4, Numerator=Up-to-Date Shots Chart created: Tuesday, 23AUG2011