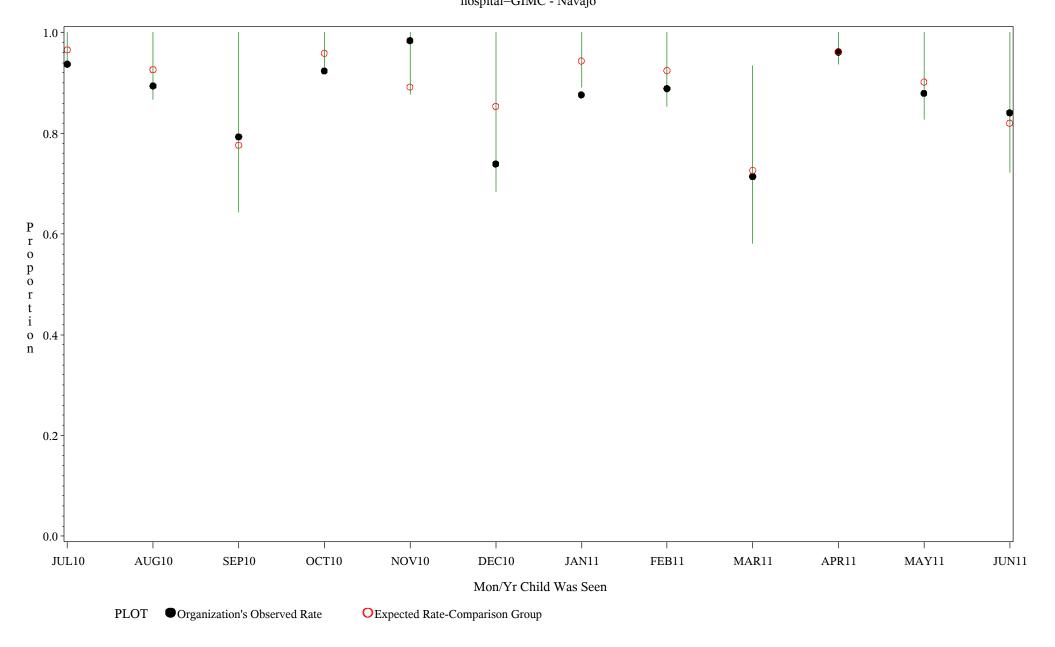

Time Period: July 1, 2010 - June 30, 2011 Denominator=Children 0-4, Numerator=Up-to-Date Shots Chart created: Tuesday, 23AUG2011 hospital=GIMC - Navajo