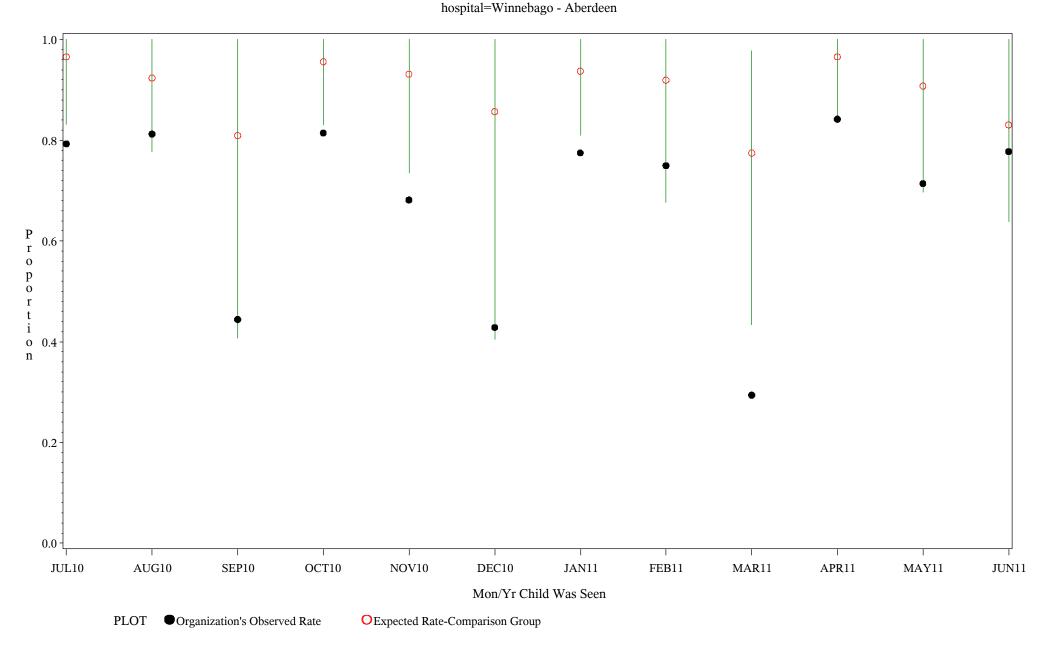

Time Period: July 1, 2010 - June 30, 2011 Denominator=Children 0-4, Numerator=Up-to-Date Shots Chart created: Tuesday, 23AUG2011

Time Period: July 1, 2010 - June 30, 2011 Denominator=Children 0-4, Numerator=Up-to-Date Shots Chart created: Tuesday, 23AUG2011