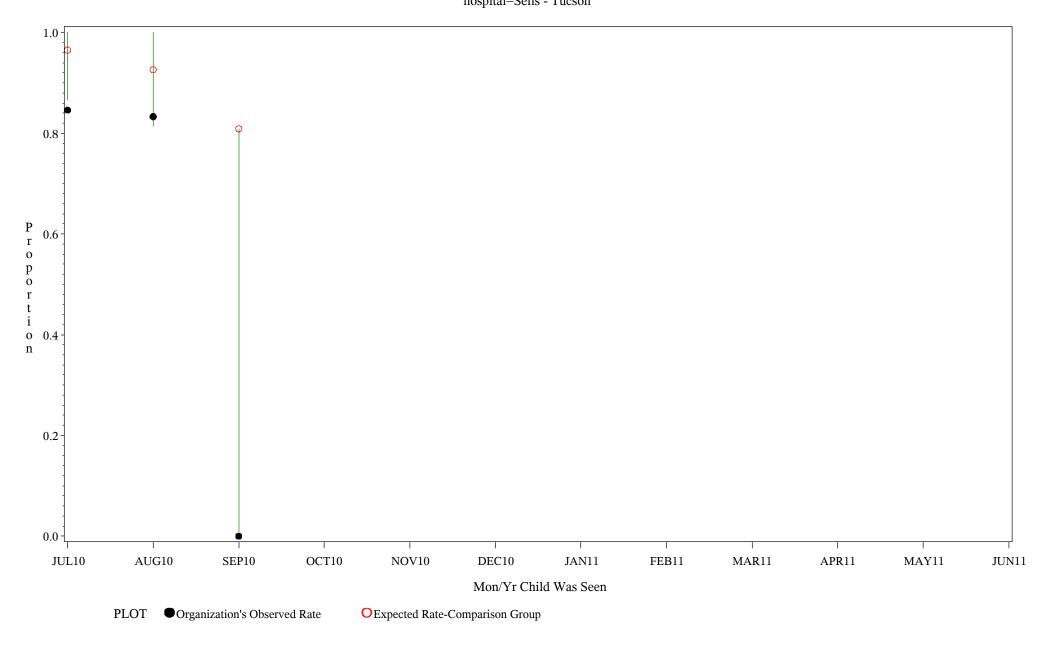

Time Period: July 1, 2010 - June 30, 2011 Denominator=Children 0-4, Numerator=Up-to-Date Shots Chart created: Tuesday, 23AUG2011 hospital=Sells - Tucson

Time Period: July 1, 2010 - June 30, 2011 Denominator=Children 0-4, Numerator=Up-to-Date Shots Chart created: Tuesday, 23AUG2011