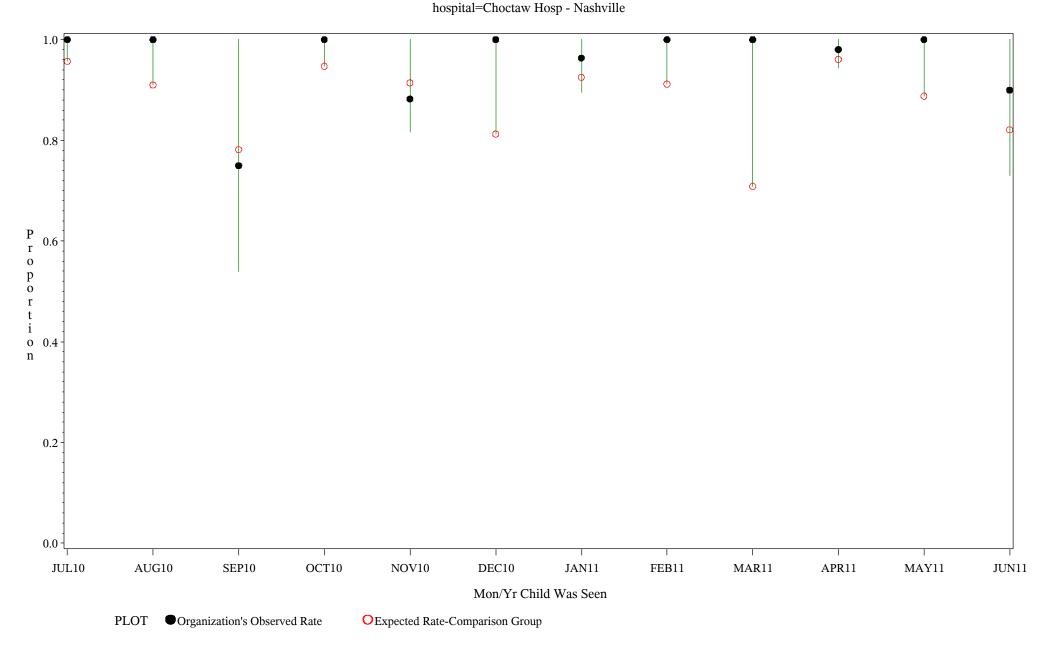

Time Period: July 1, 2010 - June 30, 2011 Denominator=Children 0-4, Numerator=Up-to-Date Shots Chart created: Tuesday, 23AUG2011 hospital=Sells - Tucson

Time Period: July 1, 2010 - June 30, 2011 Denominator=Children 0-4, Numerator=Up-to-Date Shots Chart created: Tuesday, 23AUG2011

Time Period: July 1, 2010 - June 30, 2011 Denominator=Children 0-4, Numerator=Up-to-Date Shots Chart created: Tuesday, 23AUG2011

Time Period: July 1, 2010 - June 30, 2011 Denominator=Children 0-4, Numerator=Up-to-Date Shots Chart created: Tuesday, 23AUG2011