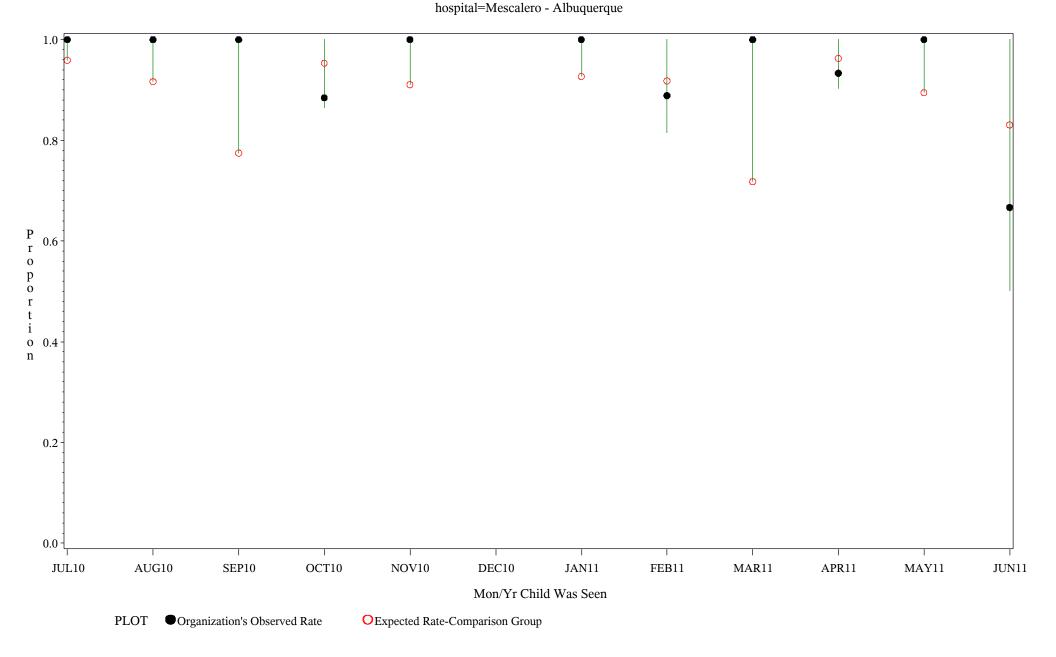

Time Period: July 1, 2010 - June 30, 2011 Denominator=Children 0-4, Numerator=Up-to-Date Shots Chart created: Tuesday, 23AUG2011

Time Period: July 1, 2010 - June 30, 2011 Denominator=Children 0-4, Numerator=Up-to-Date Shots Chart created: Tuesday, 23AUG2011