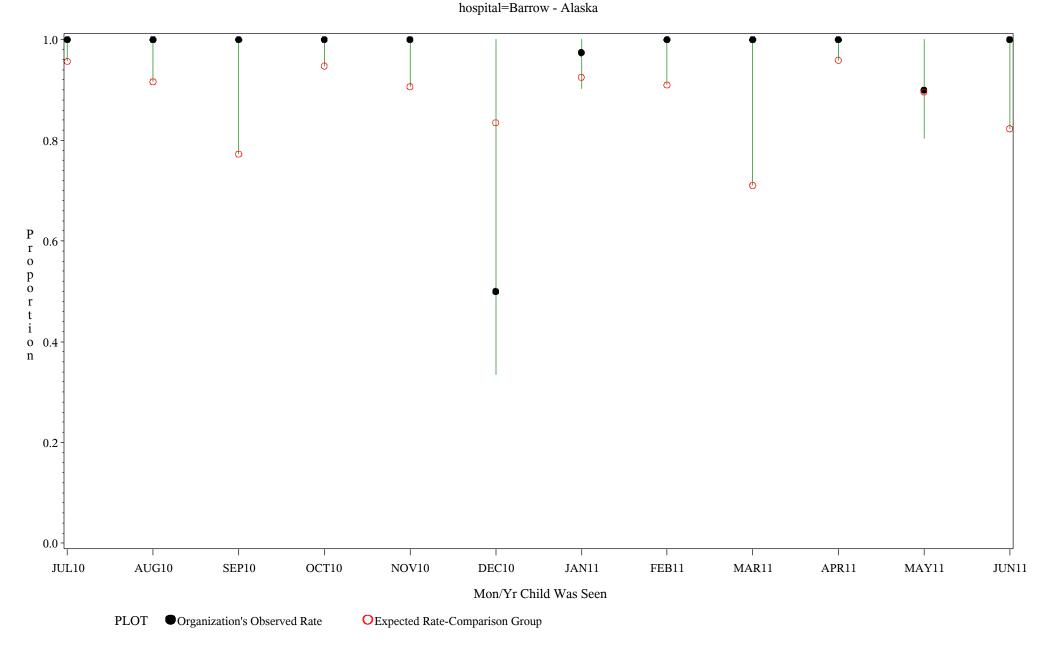

Time Period: July 1, 2010 - June 30, 2011 Denominator=Children 0-4, Numerator=Up-to-Date Shots Chart created: Tuesday, 23AUG2011

Time Period: July 1, 2010 - June 30, 2011 Denominator=Children 0-4, Numerator=Up-to-Date Shots Chart created: Tuesday, 23AUG2011