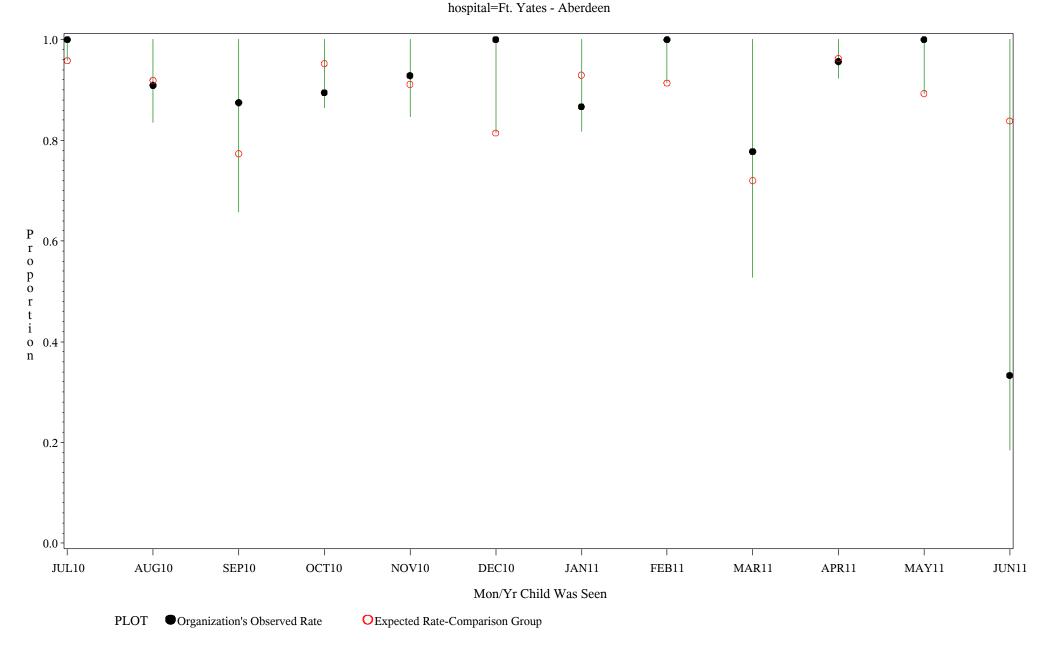

Time Period: July 1, 2010 - June 30, 2011 Denominator=Children 0-4, Numerator=Up-to-Date Shots Chart created: Tuesday, 23AUG2011

Time Period: July 1, 2010 - June 30, 2011 Denominator=Children 0-4, Numerator=Up-to-Date Shots Chart created: Tuesday, 23AUG2011