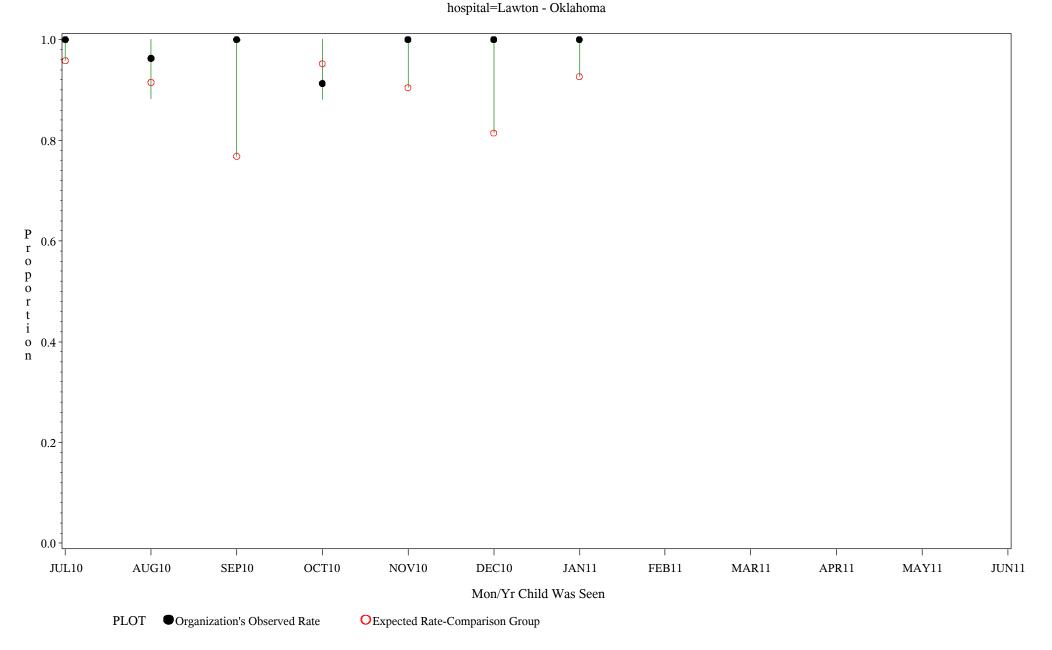

Time Period: July 1, 2010 - June 30, 2011 Denominator=Children 0-4, Numerator=Up-to-Date Shots Chart created: Tuesday, 23AUG2011 hospital=Sells - Tucson

Time Period: July 1, 2010 - June 30, 2011 Denominator=Children 0-4, Numerator=Up-to-Date Shots Chart created: Tuesday, 23AUG2011

Time Period: July 1, 2010 - June 30, 2011 Denominator=Children 0-4, Numerator=Up-to-Date Shots Chart created: Tuesday, 23AUG2011

Time Period: July 1, 2010 - June 30, 2011 Denominator=Children 0-4, Numerator=Up-to-Date Shots Chart created: Tuesday, 23AUG2011