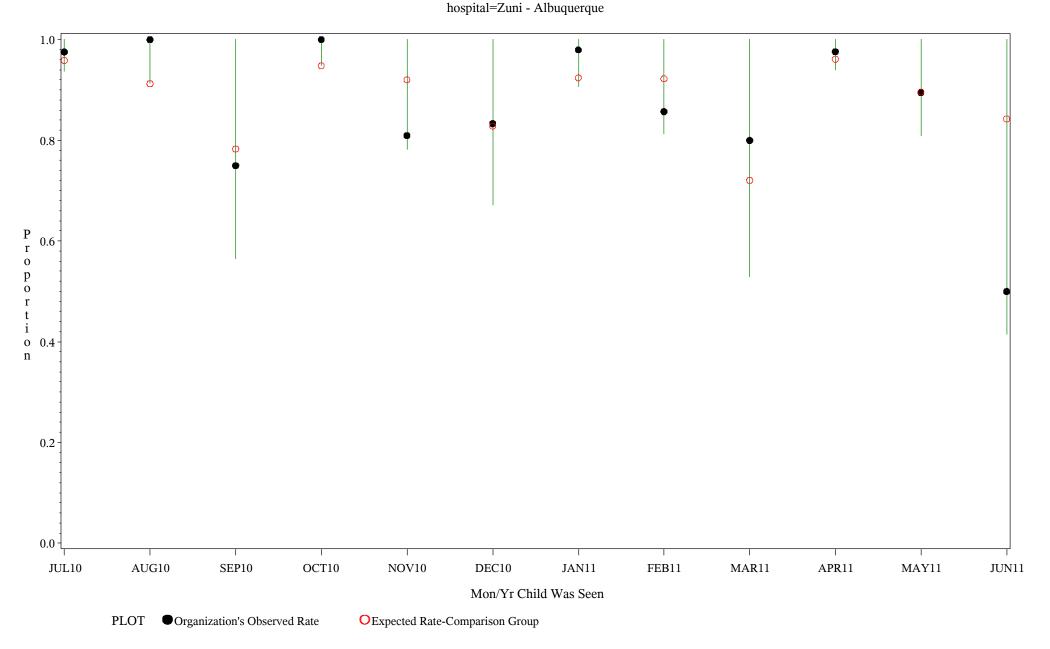

Time Period: July 1, 2010 - June 30, 2011 Denominator=Children 0-4, Numerator=Up-to-Date Shots Chart created: Tuesday, 23AUG2011

Time Period: July 1, 2010 - June 30, 2011 Denominator=Children 0-4, Numerator=Up-to-Date Shots Chart created: Tuesday, 23AUG2011