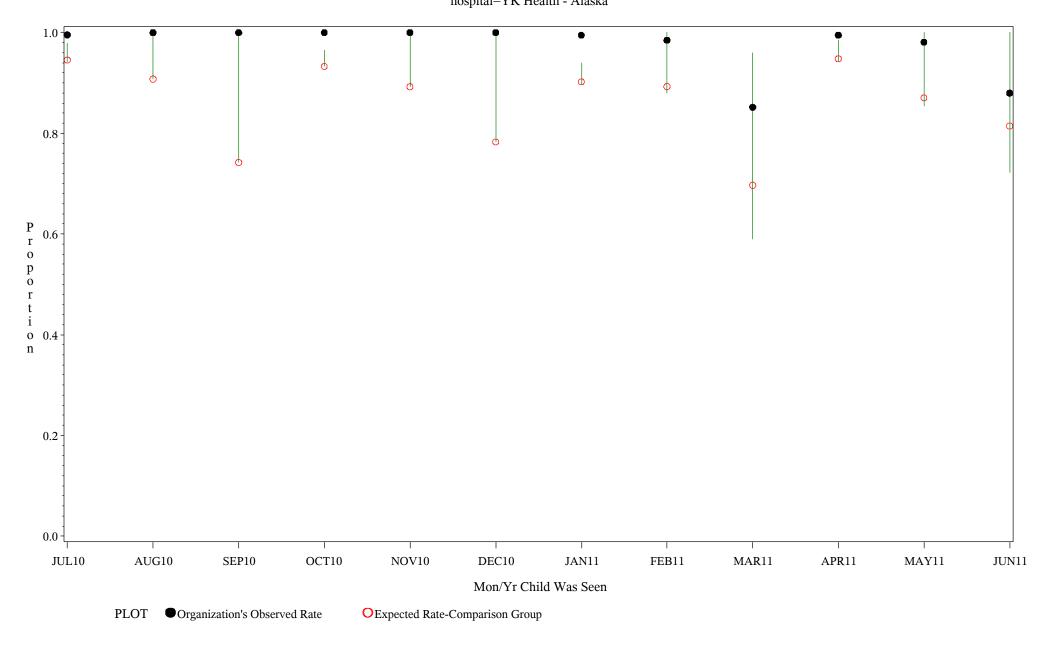

Time Period: July 1, 2010 - June 30, 2011 Denominator=Children 0-4, Numerator=Up-to-Date Shots Chart created: Tuesday, 23AUG2011

Time Period: July 1, 2010 - June 30, 2011 Denominator=Children 0-4, Numerator=Up-to-Date Shots Chart created: Tuesday, 23AUG2011 hospital=YK Health - Alaska