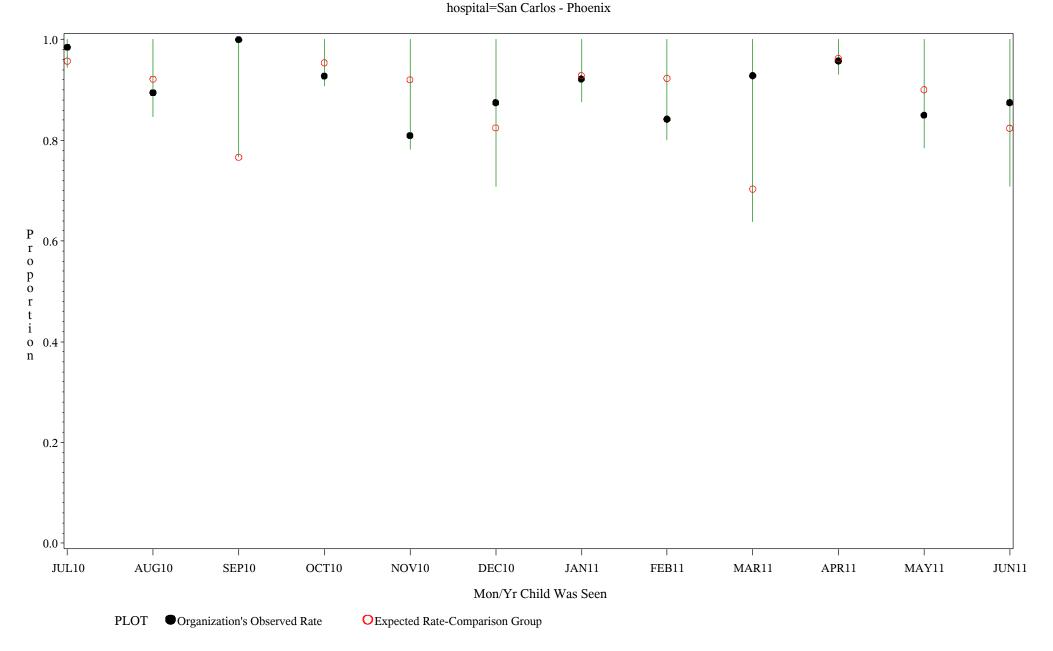

Time Period: July 1, 2010 - June 30, 2011 Denominator=Children 0-4, Numerator=Up-to-Date Shots Chart created: Tuesday, 23AUG2011 hospital=Sells - Tucson

Time Period: July 1, 2010 - June 30, 2011 Denominator=Children 0-4, Numerator=Up-to-Date Shots Chart created: Tuesday, 23AUG2011

Time Period: July 1, 2010 - June 30, 2011 Denominator=Children 0-4, Numerator=Up-to-Date Shots Chart created: Tuesday, 23AUG2011

Time Period: July 1, 2010 - June 30, 2011 Denominator=Children 0-4, Numerator=Up-to-Date Shots Chart created: Tuesday, 23AUG2011