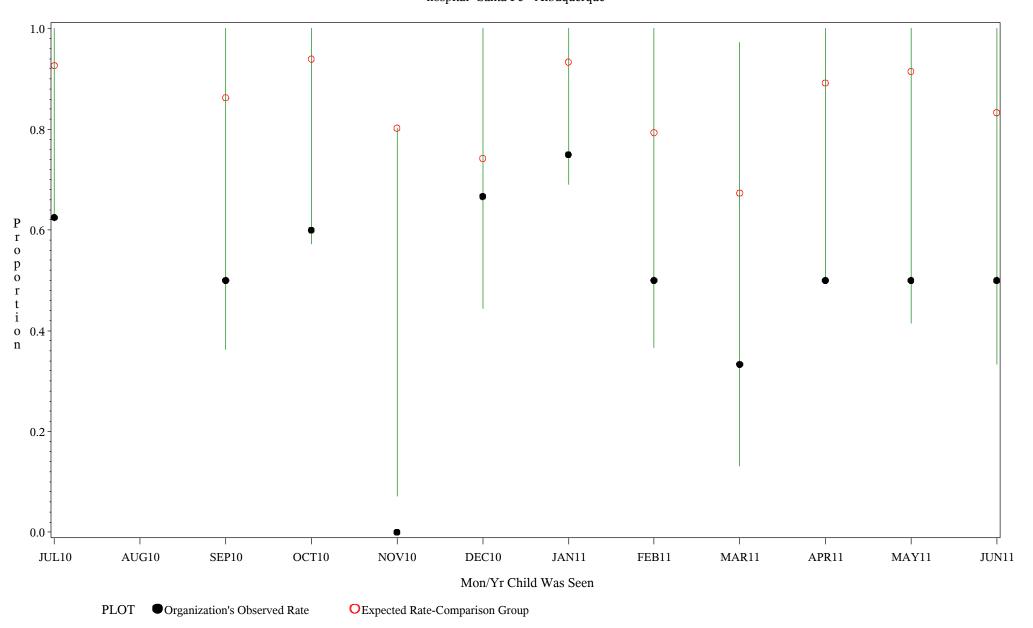

Source: ORYX2.rate5133

Time Period: July 1, 2010 - June 30, 2011 Denominator=Children 5-6, Numerator=Up-to-Date Shots Chart created: Tuesday, 23AUG2011 hospital=Santa Fe - Albuquerque

Source: ORYX2.rate5133