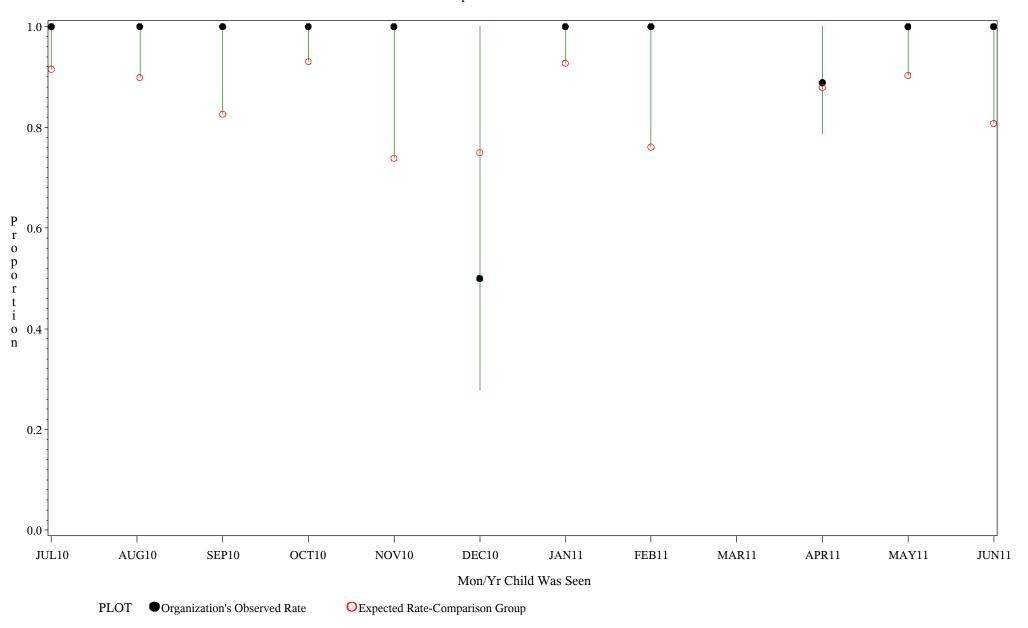

Time Period: July 1, 2010 - June 30, 2011 Denominator=Children 5-6, Numerator=Up-to-Date Shots Chart created: Tuesday, 23AUG2011 hospital=Zuni - Albuquerque

Source: ORYX2.rate5133

Time Period: July 1, 2010 - June 30, 2011 Denominator=Children 5-6, Numerator=Up-to-Date Shots Chart created: Tuesday, 23AUG2011 hospital=Barrow - Alaska