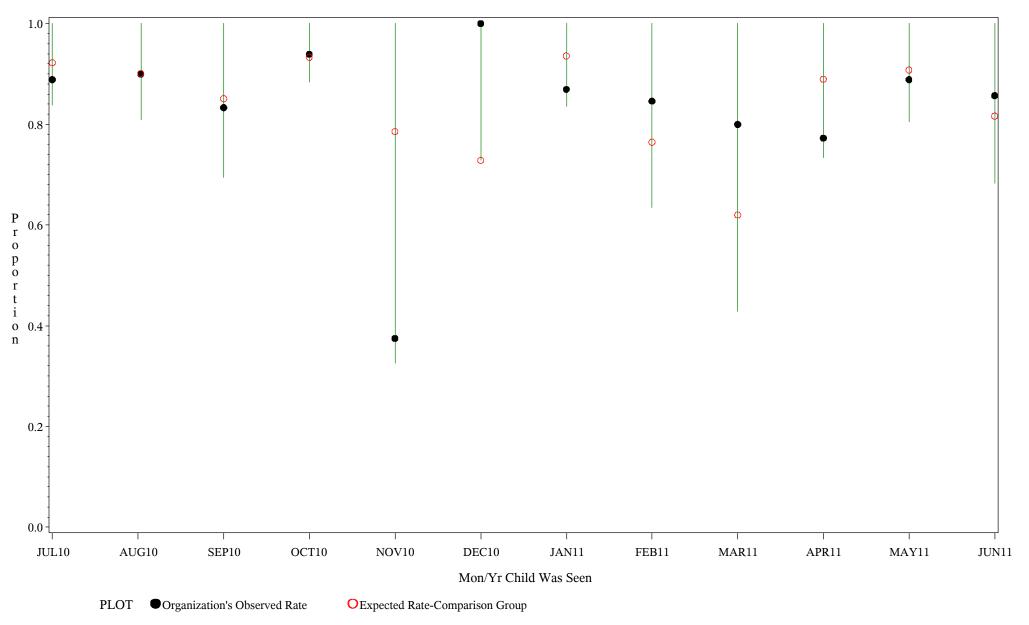

Time Period: July 1, 2010 - June 30, 2011 Denominator=Children 5-6, Numerator=Up-to-Date Shots Chart created: Tuesday, 23AUG2011 hospital=Zuni - Albuquerque

Source: ORYX2.rate5133

Time Period: July 1, 2010 - June 30, 2011 Denominator=Children 5-6, Numerator=Up-to-Date Shots Chart created: Tuesday, 23AUG2011 hospital=Barrow - Alaska