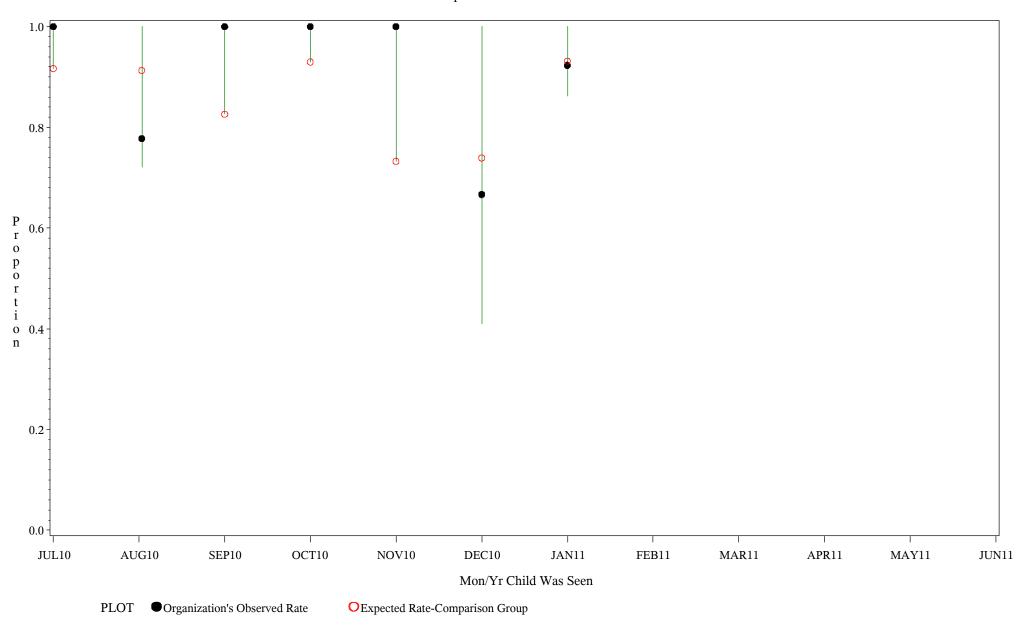

Time Period: July 1, 2010 - June 30, 2011 Denominator=Children 5-6, Numerator=Up-to-Date Shots Chart created: Tuesday, 23AUG2011 hospital=Winnebago - Aberdeen

Source: ORYX2.rate5133

Time Period: July 1, 2010 - June 30, 2011 Denominator=Children 5-6, Numerator=Up-to-Date Shots Chart created: Tuesday, 23AUG2011 hospital=Mescalero - Albuquerque