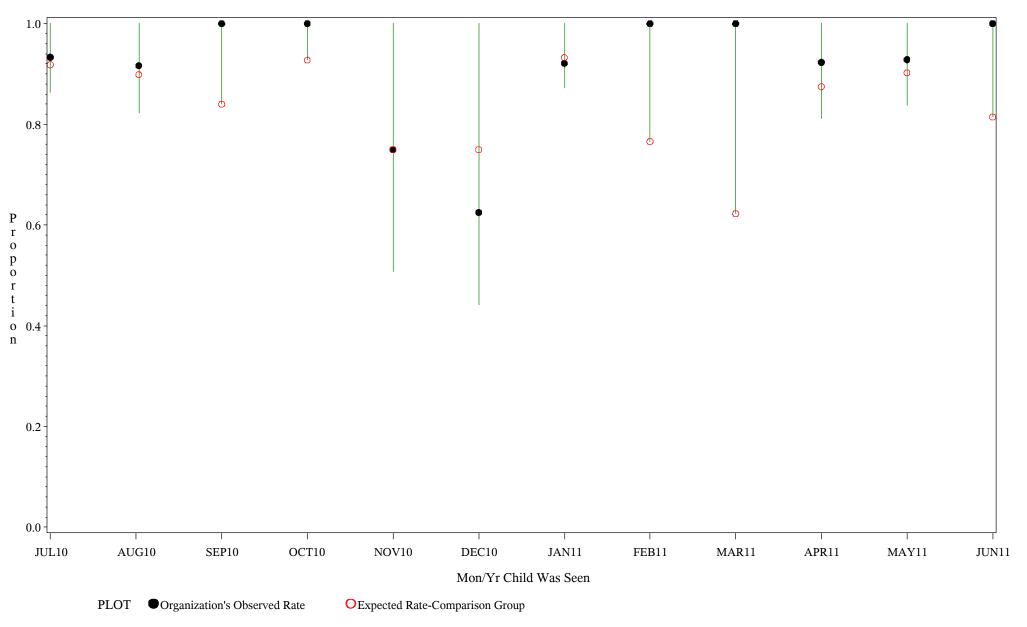

Source: ORYX2.rate5133

Time Period: July 1, 2010 - June 30, 2011 Denominator=Children 5-6, Numerator=Up-to-Date Shots Chart created: Tuesday, 23AUG2011 hospital=Santa Fe - Albuquerque

Source: ORYX2.rate5133