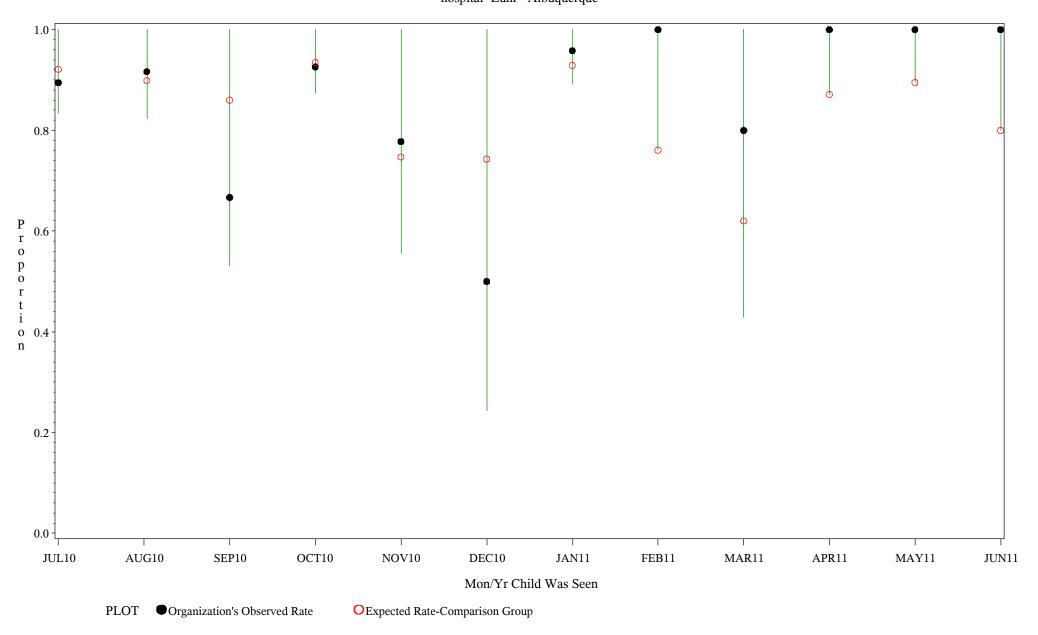

Time Period: July 1, 2010 - June 30, 2011 Denominator=Children 5-6, Numerator=Up-to-Date Shots Chart created: Tuesday, 23AUG2011 hospital=Zuni - Albuquerque

Source: ORYX2.rate5133

Time Period: July 1, 2010 - June 30, 2011 Denominator=Children 5-6, Numerator=Up-to-Date Shots Chart created: Tuesday, 23AUG2011 hospital=Barrow - Alaska