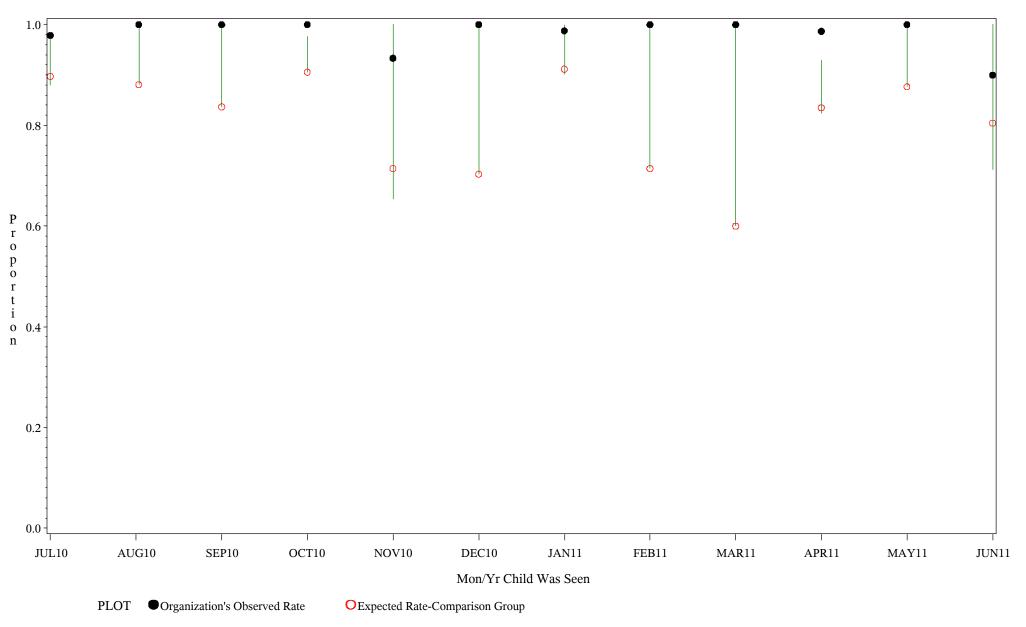

Time Period: July 1, 2010 - June 30, 2011 Denominator=Children 5-6, Numerator=Up-to-Date Shots Chart created: Tuesday, 23AUG2011 hospital=Zuni - Albuquerque

Source: ORYX2.rate5133

Time Period: July 1, 2010 - June 30, 2011 Denominator=Children 5-6, Numerator=Up-to-Date Shots Chart created: Tuesday, 23AUG2011 hospital=Barrow - Alaska

Source: ORYX2.rate5133

Time Period: July 1, 2010 - June 30, 2011 Denominator=Children 5-6, Numerator=Up-to-Date Shots Chart created: Tuesday, 23AUG2011 hospital=YK Health - Alaska

Source: ORYX2.rate5133