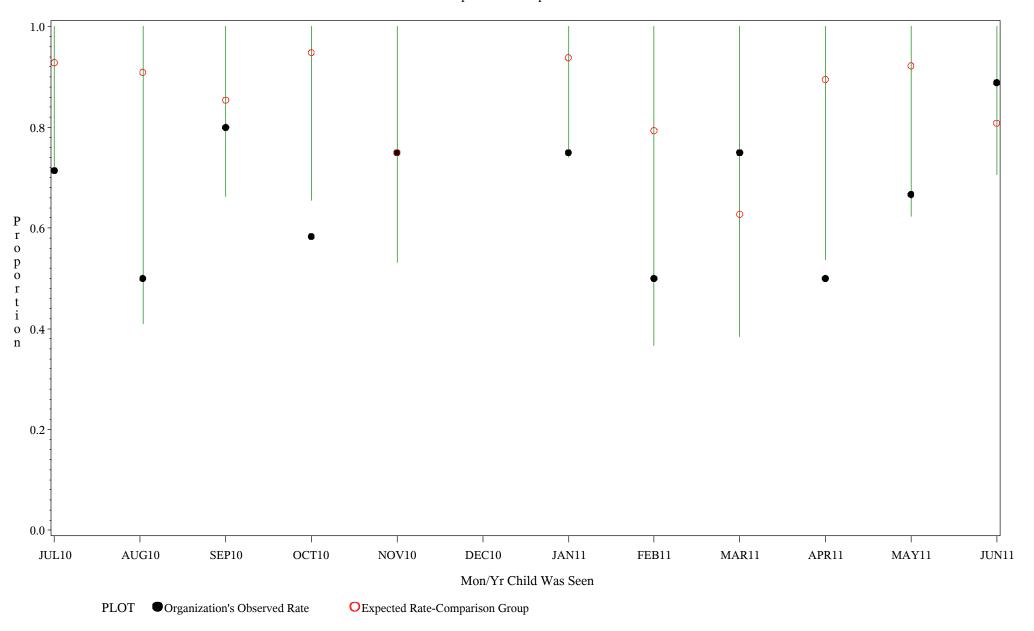

Time Period: July 1, 2010 - June 30, 2011 Denominator=Children 5-6, Numerator=Up-to-Date Shots Chart created: Tuesday, 23AUG2011 hospital=Sells - Tucson

Source: ORYX2.rate5133

Time Period: July 1, 2010 - June 30, 2011 Denominator=Children 5-6, Numerator=Up-to-Date Shots Chart created: Tuesday, 23AUG2011 hospital=Ft. Yates - Aberdeen