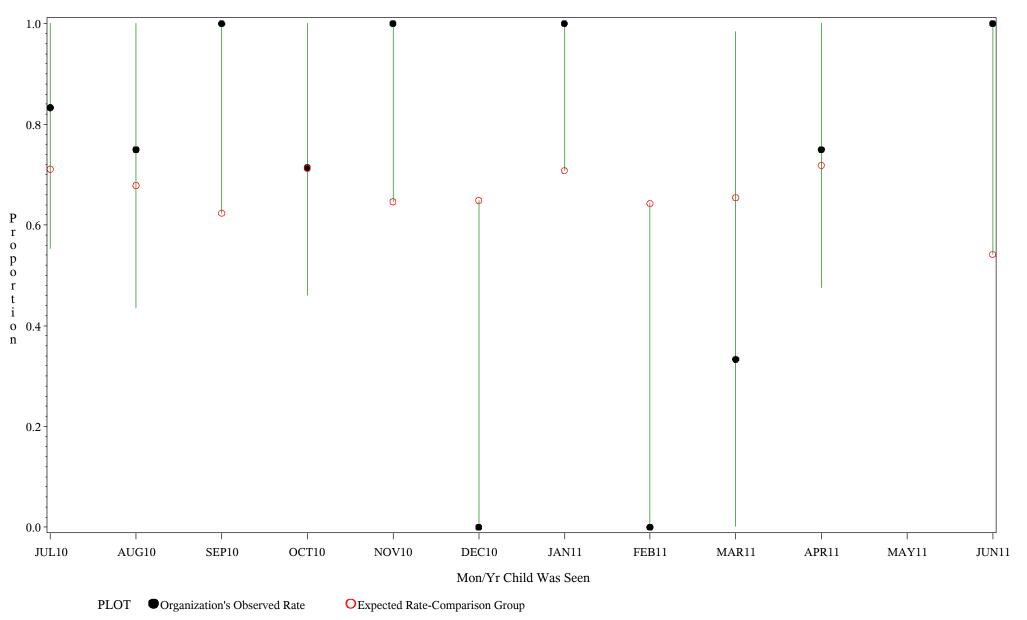

hospital=Mescalero - Albuquerque

Time Period: July 1, 2010 - June 30, 2011 Denominator=Children 16-18, Numerator=Up-to-Date Shots Chart created: Monday, 22AUG2011 hospital=Santa Fe - Albuquerque

Source: ORYX2.rate5133