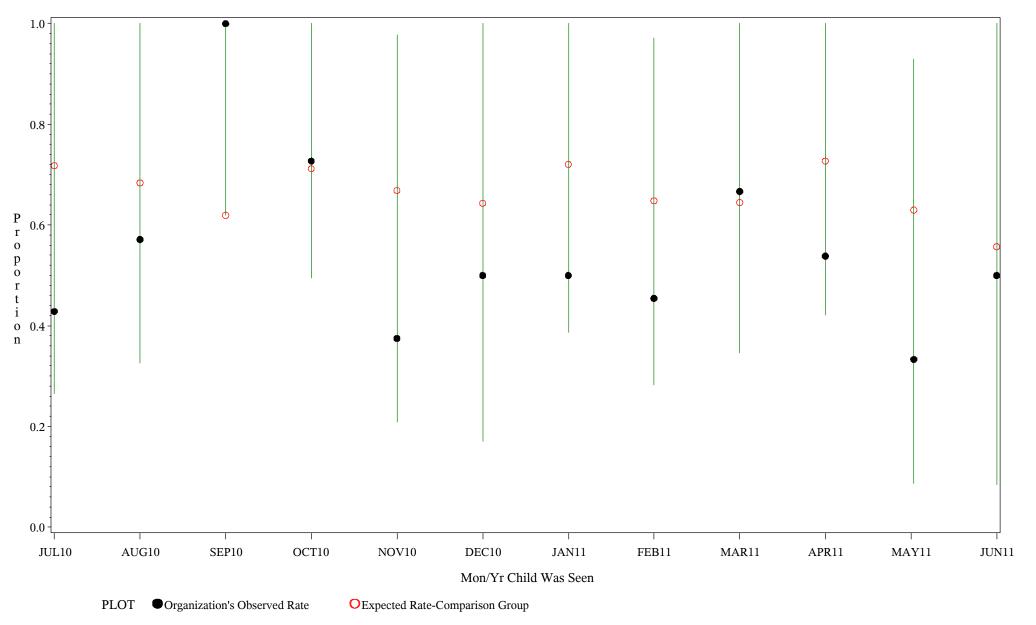

hospital=Mescalero - Albuquerque

Time Period: July 1, 2010 - June 30, 2011 Denominator=Children 16-18, Numerator=Up-to-Date Shots Chart created: Monday, 22AUG2011 hospital=Santa Fe - Albuquerque

Source: ORYX2.rate5133