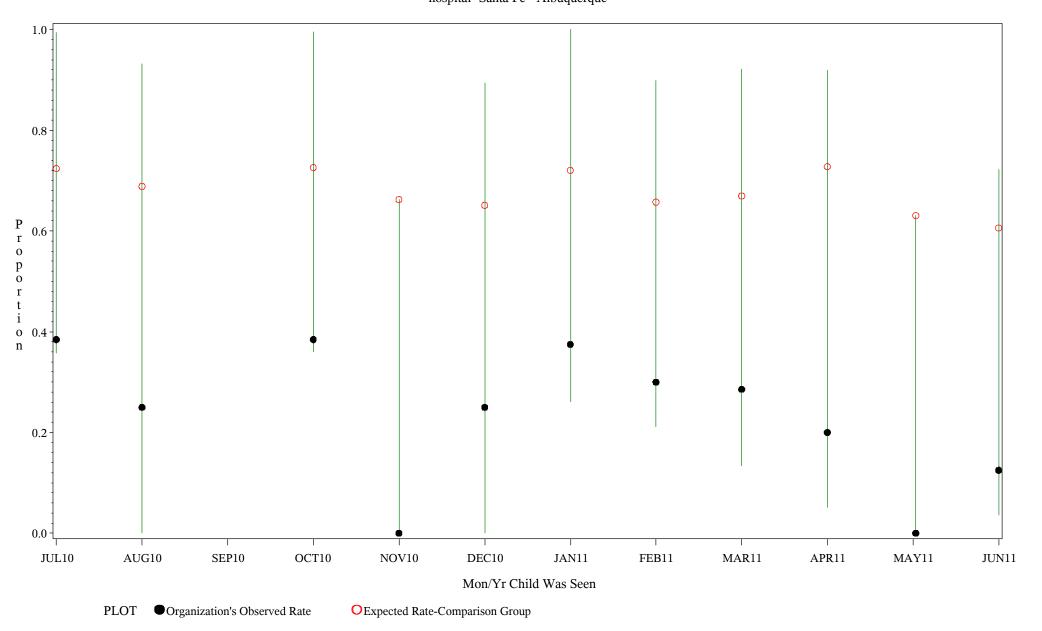

hospital=Mescalero - Albuquerque

Time Period: July 1, 2010 - June 30, 2011 Denominator=Children 16-18, Numerator=Up-to-Date Shots Chart created: Monday, 22AUG2011 hospital=Santa Fe - Albuquerque

Source: ORYX2.rate5133