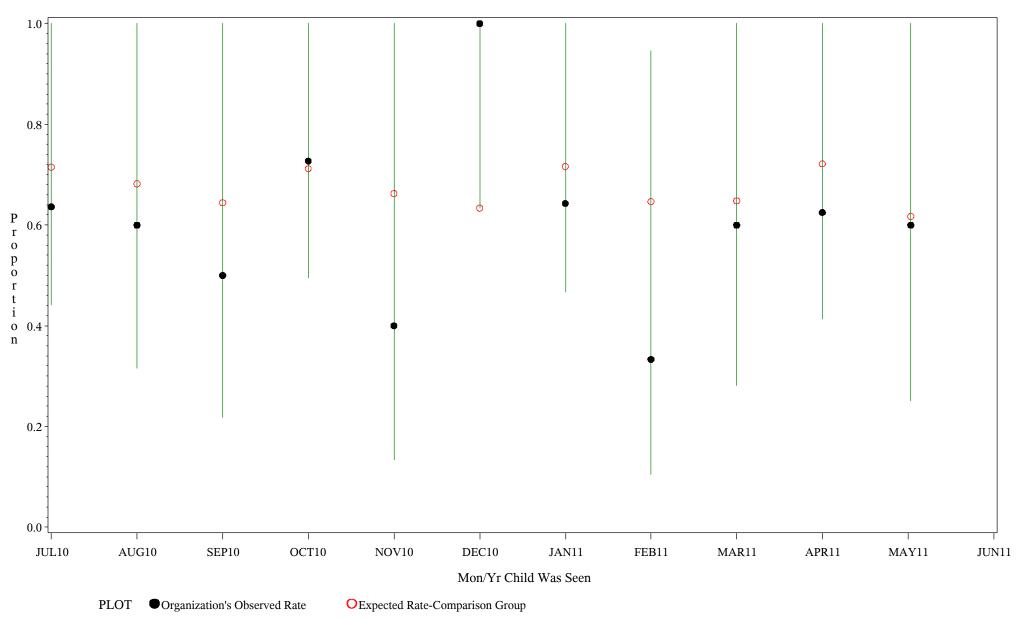

hospital=Ft. Yates - Aberdeen

Time Period: July 1, 2010 - June 30, 2011 Denominator=Children 16-18, Numerator=Up-to-Date Shots Chart created: Monday, 22AUG2011

Source: ORYX2.rate5133

Time Period: July 1, 2010 - June 30, 2011 Denominator=Children 16-18, Numerator=Up-to-Date Shots Chart created: Monday, 22AUG2011