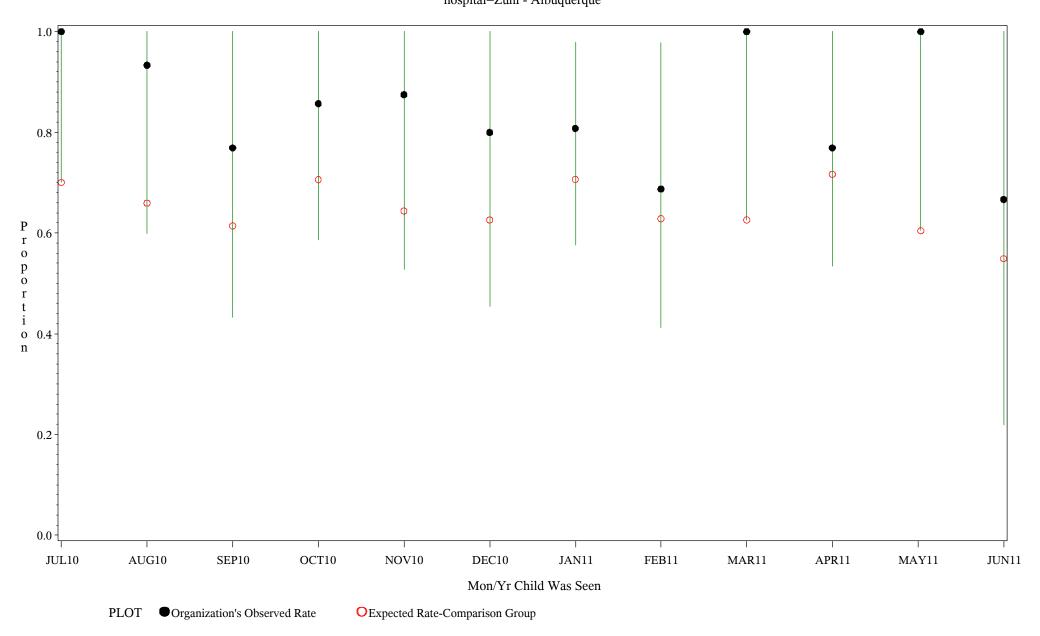

Time Period: July 1, 2010 - June 30, 2011 Denominator=Children 16-18, Numerator=Up-to-Date Shots Chart created: Monday, 22AUG2011 hospital=Zuni - Albuquerque

Source: ORYX2.rate5133

Time Period: July 1, 2010 - June 30, 2011 Denominator=Children 16-18, Numerator=Up-to-Date Shots Chart created: Monday, 22AUG2011