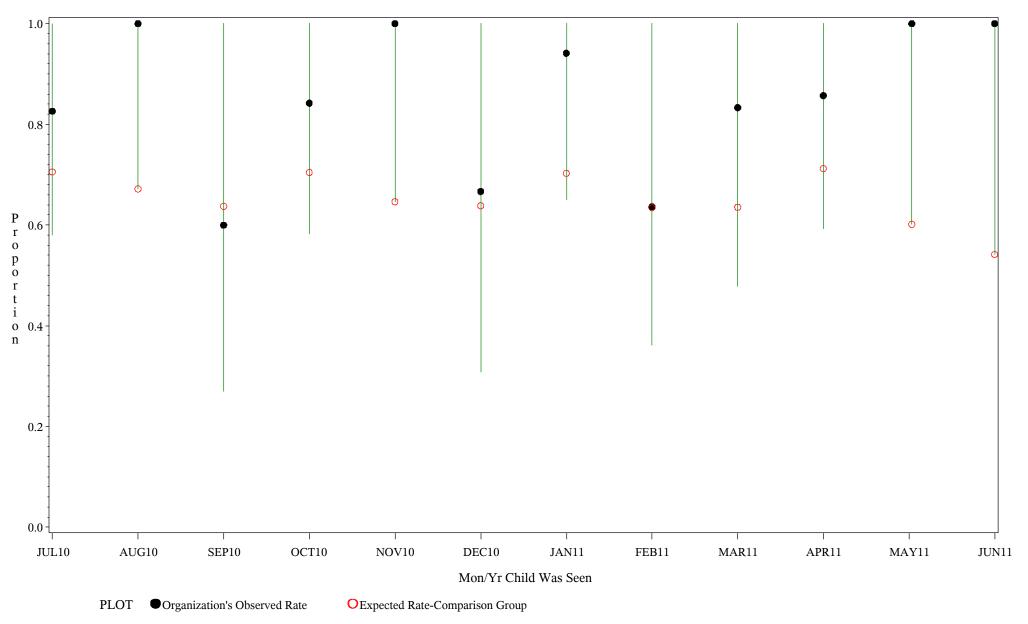

Time Period: July 1, 2010 - June 30, 2011 Denominator=Children 16-18, Numerator=Up-to-Date Shots Chart created: Monday, 22AUG2011 hospital=Zuni - Albuquerque

Source: ORYX2.rate5133

Time Period: July 1, 2010 - June 30, 2011 Denominator=Children 16-18, Numerator=Up-to-Date Shots Chart created: Monday, 22AUG2011