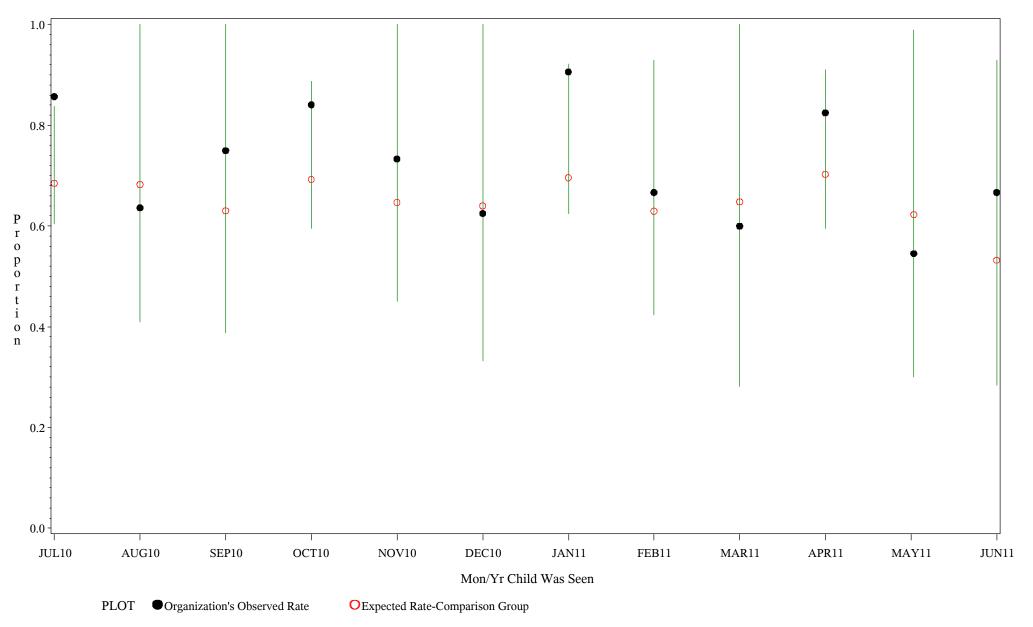

Time Period: July 1, 2010 - June 30, 2011 Denominator=Children 16-18, Numerator=Up-to-Date Shots Chart created: Monday, 22AUG2011 hospital=Sells - Tucson

Source: ORYX2.rate5133

Time Period: July 1, 2010 - June 30, 2011 Denominator=Children 16-18, Numerator=Up-to-Date Shots Chart created: Monday, 22AUG2011