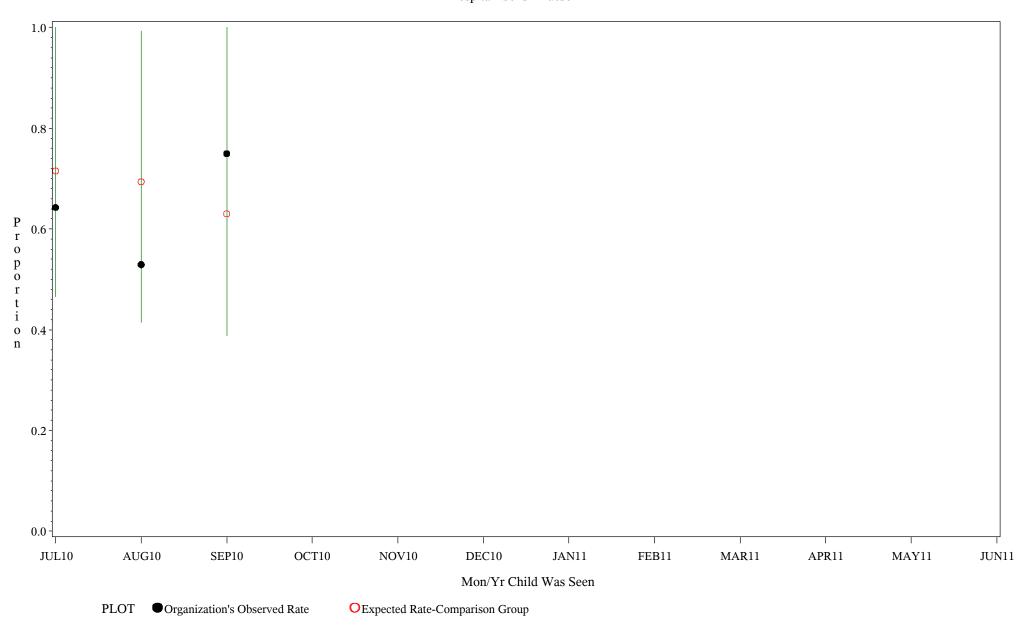

Time Period: July 1, 2010 - June 30, 2011 Denominator=Children 16-18, Numerator=Up-to-Date Shots Chart created: Monday, 22AUG2011 hospital=Sells - Tucson

Source: ORYX2.rate5133

Time Period: July 1, 2010 - June 30, 2011 Denominator=Children 16-18, Numerator=Up-to-Date Shots Chart created: Monday, 22AUG2011