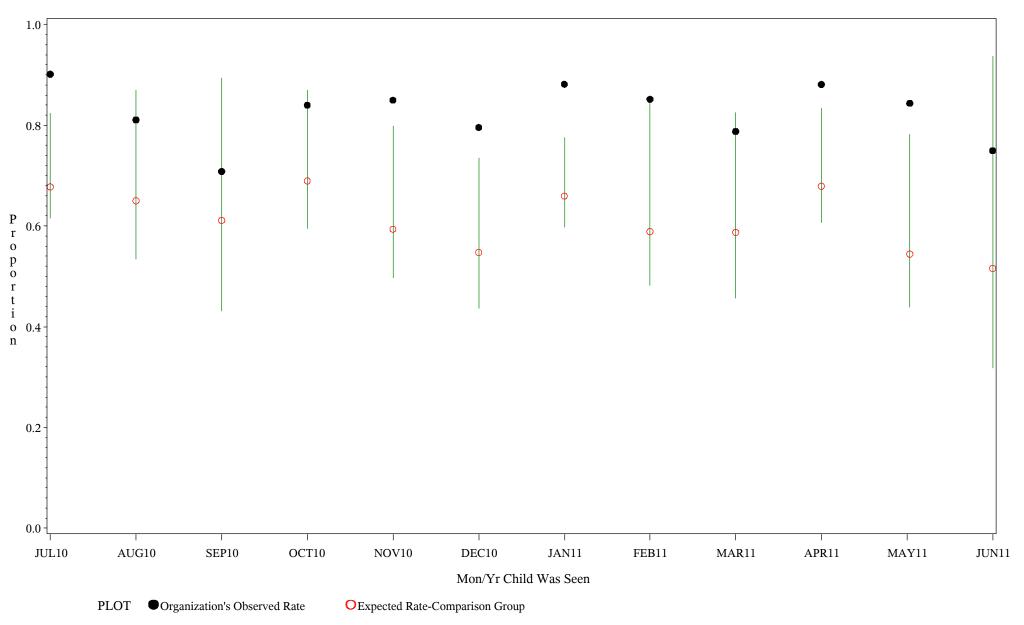

Time Period: July 1, 2010 - June 30, 2011 Denominator=Children 16-18, Numerator=Up-to-Date Shots Chart created: Monday, 22AUG2011 hospital=Sells - Tucson

Source: ORYX2.rate5133

Time Period: July 1, 2010 - June 30, 2011 Denominator=Children 16-18, Numerator=Up-to-Date Shots Chart created: Monday, 22AUG2011

hospital=Ft. Yates - Aberdeen

Time Period: July 1, 2010 - June 30, 2011 Denominator=Children 16-18, Numerator=Up-to-Date Shots Chart created: Monday, 22AUG2011

Source: ORYX2.rate5133

Time Period: July 1, 2010 - June 30, 2011 Denominator=Children 16-18, Numerator=Up-to-Date Shots Chart created: Monday, 22AUG2011