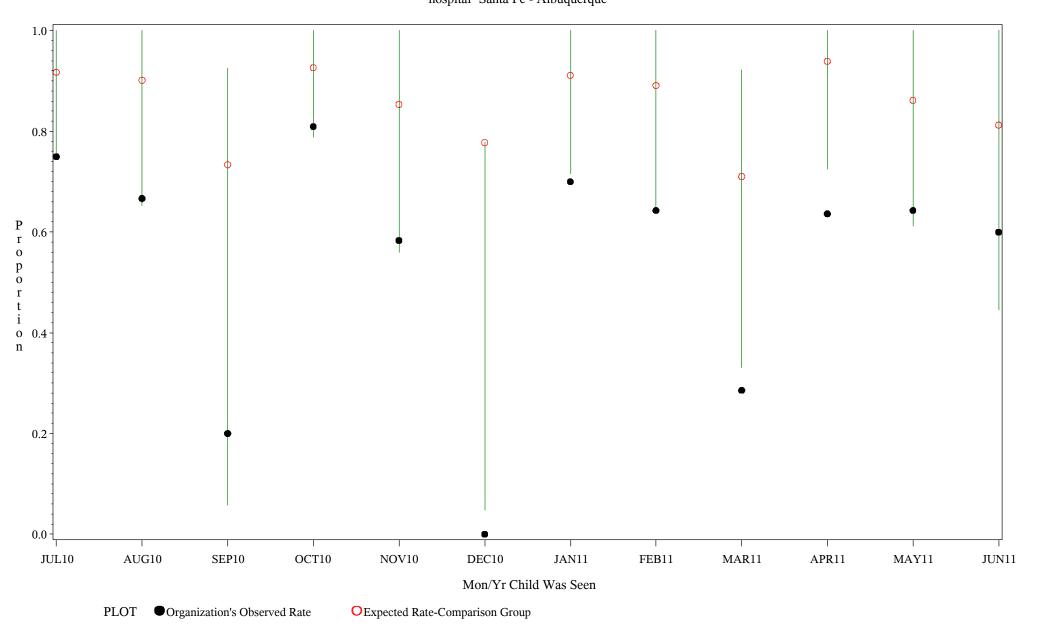

hospital=Mescalero - Albuquerque

Time Period: July 1, 2010 - June 30, 2011 Denominator=Children 0-4, Numerator=Up-to-Date Shots Chart created: Tuesday, 23AUG2011 hospital=Santa Fe - Albuquerque

Source: ORYX2.rate5133