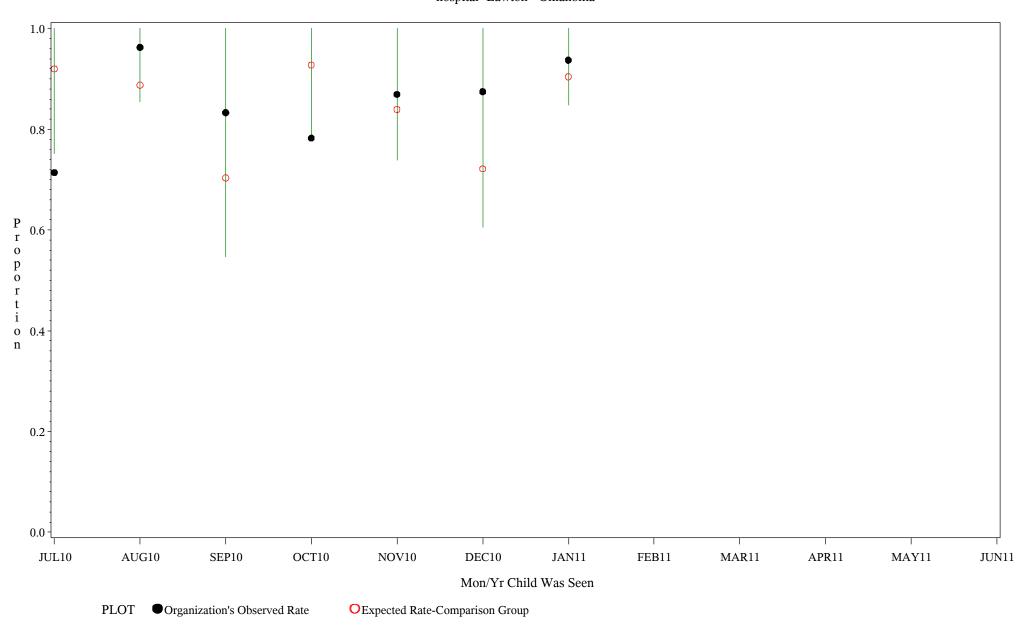

Time Period: July 1, 2010 - June 30, 2011 Denominator=Children 0-4, Numerator=Up-to-Date Shots Chart created: Tuesday, 23AUG2011 hospital=Maniilaq - Alaska

Source: ORYX2.rate5133

Time Period: July 1, 2010 - June 30, 2011 Denominator=Children 0-4, Numerator=Up-to-Date Shots Chart created: Tuesday, 23AUG2011 hospital=Lawton - Oklahoma