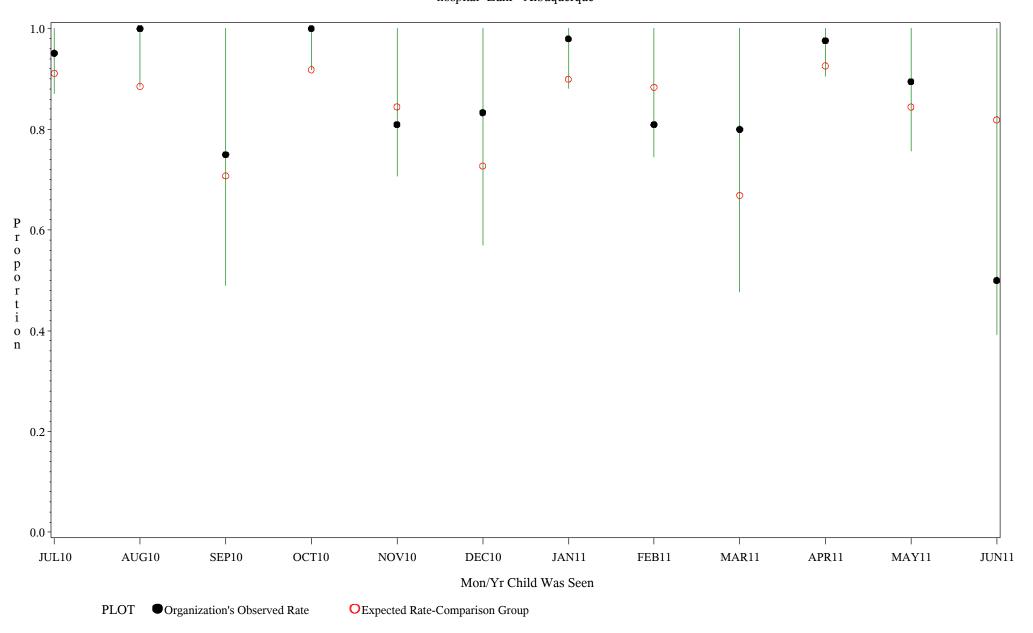

Time Period: July 1, 2010 - June 30, 2011 Denominator=Children 0-4, Numerator=Up-to-Date Shots Chart created: Tuesday, 23AUG2011 hospital=Zuni - Albuquerque

Time Period: July 1, 2010 - June 30, 2011 Denominator=Children 0-4, Numerator=Up-to-Date Shots Chart created: Tuesday, 23AUG2011 hospital=Barrow - Alaska