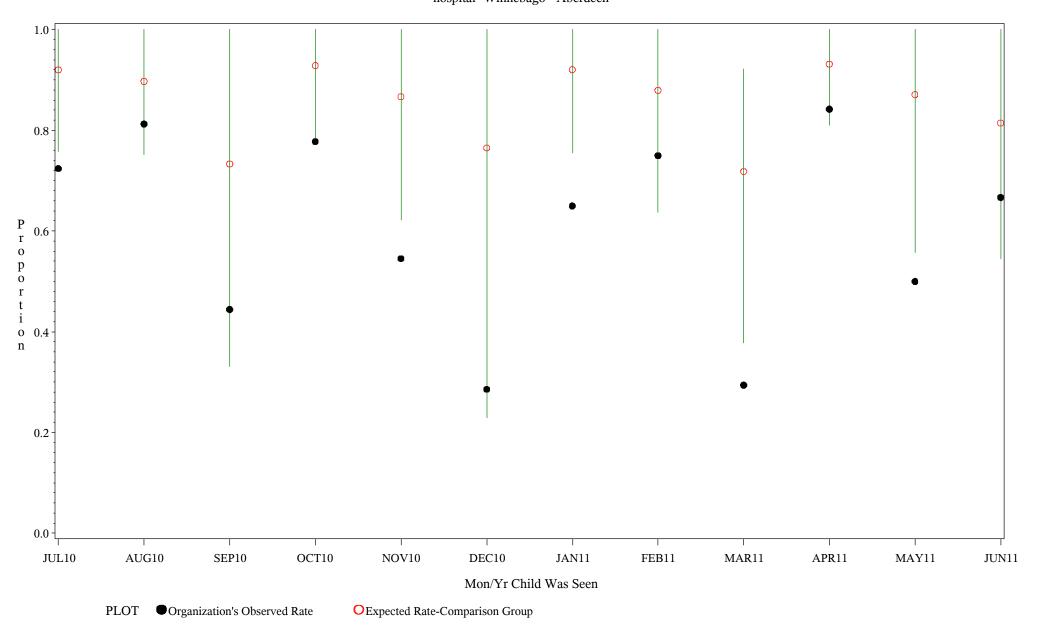

Time Period: July 1, 2010 - June 30, 2011 Denominator=Children 0-4, Numerator=Up-to-Date Shots Chart created: Tuesday, 23AUG2011 hospital=Winnebago - Aberdeen

Source: ORYX2.rate5133

Time Period: July 1, 2010 - June 30, 2011 Denominator=Children 0-4, Numerator=Up-to-Date Shots Chart created: Tuesday, 23AUG2011