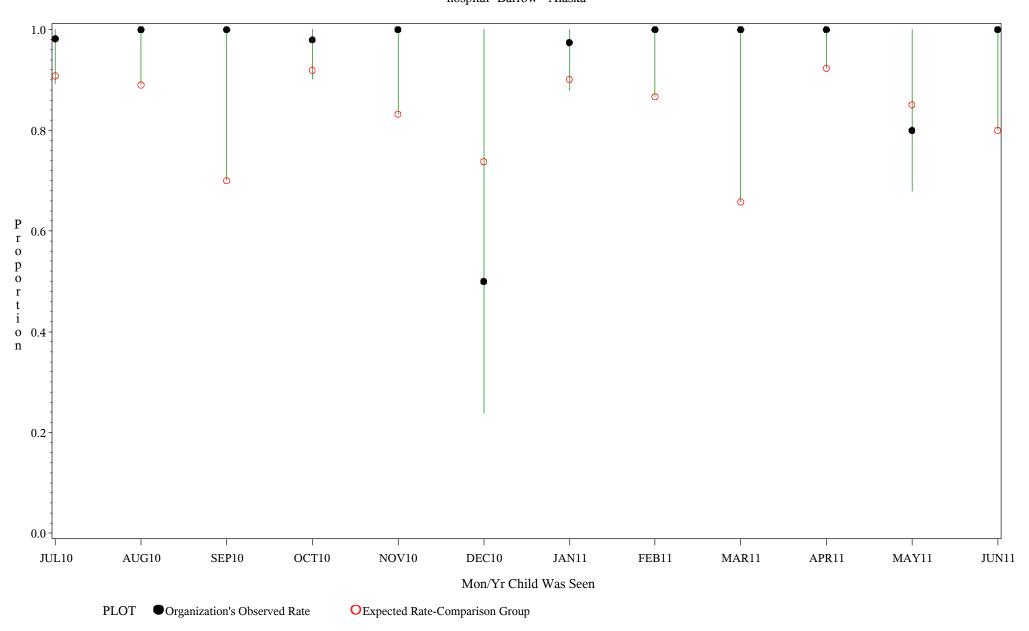

Time Period: July 1, 2010 - June 30, 2011 Denominator=Children 0-4, Numerator=Up-to-Date Shots Chart created: Tuesday, 23AUG2011 hospital=Zuni - Albuquerque

Time Period: July 1, 2010 - June 30, 2011 Denominator=Children 0-4, Numerator=Up-to-Date Shots Chart created: Tuesday, 23AUG2011 hospital=Barrow - Alaska