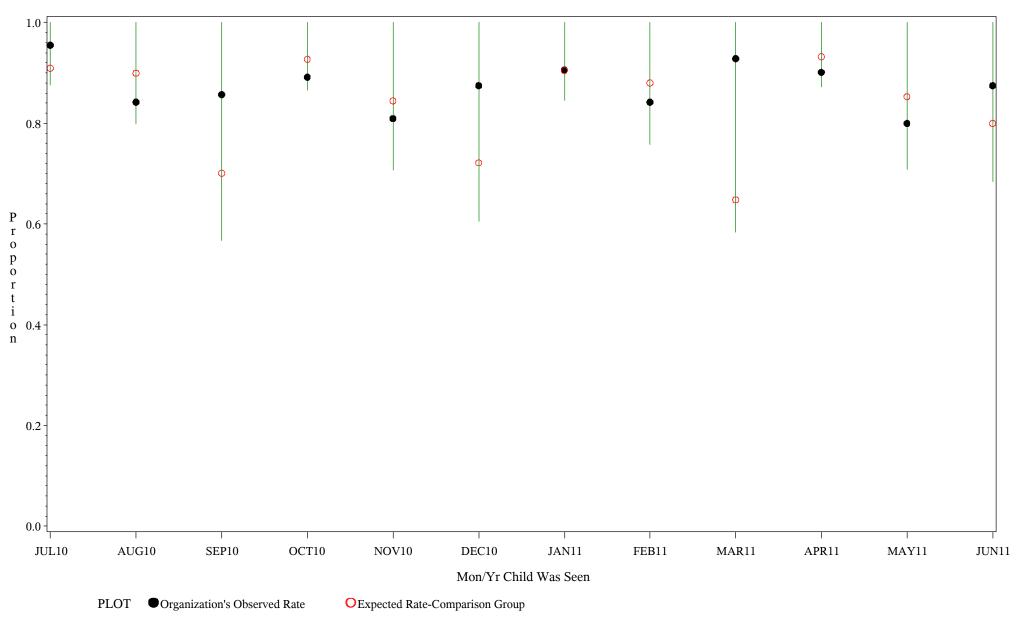

Time Period: July 1, 2010 - June 30, 2011 Denominator=Children 0-4, Numerator=Up-to-Date Shots Chart created: Tuesday, 23AUG2011 hospital=Maniilaq - Alaska

Source: ORYX2.rate5133

Time Period: July 1, 2010 - June 30, 2011 Denominator=Children 0-4, Numerator=Up-to-Date Shots Chart created: Tuesday, 23AUG2011 hospital=Lawton - Oklahoma