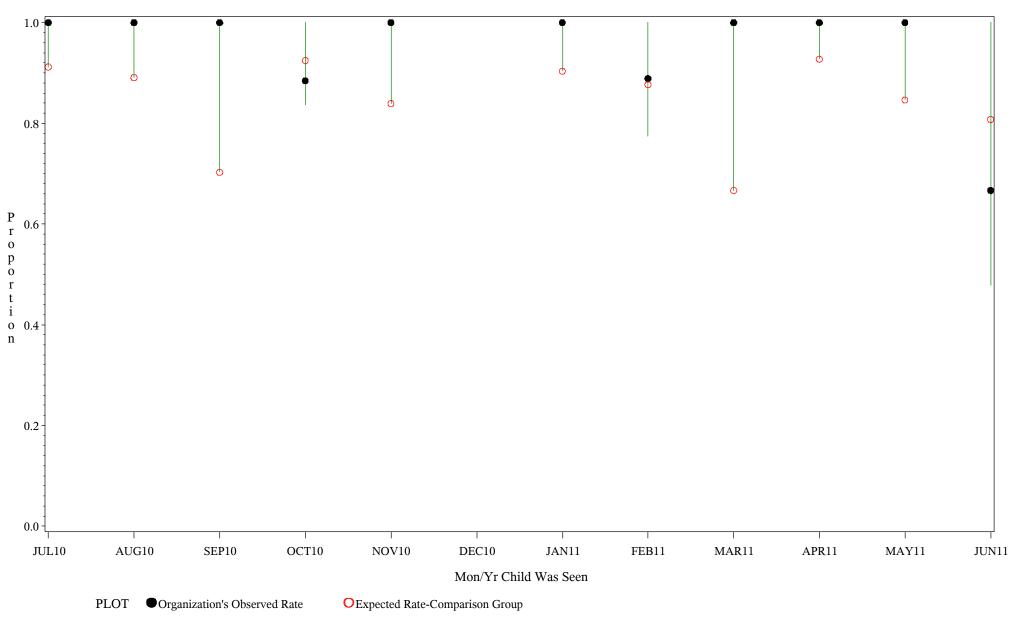

Time Period: July 1, 2010 - June 30, 2011 Denominator=Children 0-4, Numerator=Up-to-Date Shots Chart created: Tuesday, 23AUG2011 hospital=Sells - Tucson



Time Period: July 1, 2010 - June 30, 2011 Denominator=Children 0-4, Numerator=Up-to-Date Shots Chart created: Tuesday, 23AUG2011 hospital=Ft. Yates - Aberdeen



Time Period: July 1, 2010 - June 30, 2011 Denominator=Children 0-4, Numerator=Up-to-Date Shots Chart created: Tuesday, 23AUG2011 hospital=Winnebago - Aberdeen



Source: ORYX2.rate5133

Time Period: July 1, 2010 - June 30, 2011 Denominator=Children 0-4, Numerator=Up-to-Date Shots Chart created: Tuesday, 23AUG2011

hospital=Mescalero - Albuquerque



Time Period: July 1, 2010 - June 30, 2011 Denominator=Children 0-4, Numerator=Up-to-Date Shots Chart created: Tuesday, 23AUG2011 hospital=Santa Fe - Albuquerque



Source: ORYX2.rate5133

Time Period: July 1, 2010 - June 30, 2011 Denominator=Children 0-4, Numerator=Up-to-Date Shots Chart created: Tuesday, 23AUG2011 hospital=Zuni - Albuquerque



Time Period: July 1, 2010 - June 30, 2011 Denominator=Children 0-4, Numerator=Up-to-Date Shots Chart created: Tuesday, 23AUG2011 hospital=Barrow - Alaska



Source: ORYX2.rate5133

Time Period: July 1, 2010 - June 30, 2011 Denominator=Children 0-4, Numerator=Up-to-Date Shots Chart created: Tuesday, 23AUG2011 hospital=YK Health - Alaska



Source: ORYX2.rate5133

Time Period: July 1, 2010 - June 30, 2011 Denominator=Children 0-4, Numerator=Up-to-D