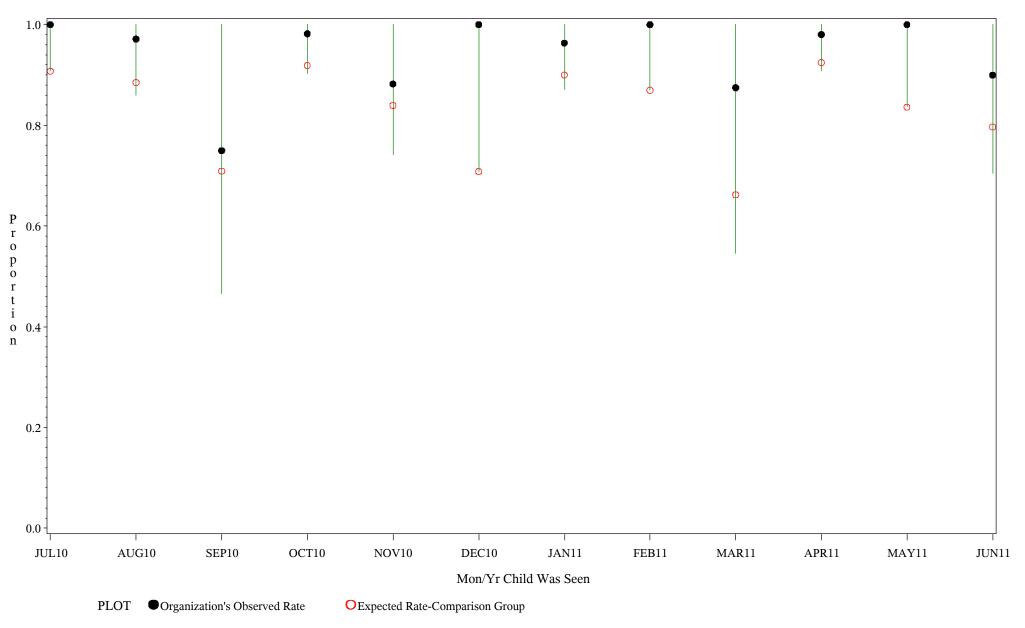

Time Period: July 1, 2010 - June 30, 2011 Denominator=Children 0-4, Numerator=Up-to-Date Shots Chart created: Tuesday, 23AUG2011 hospital=Maniilaq - Alaska

Source: ORYX2.rate5133

Time Period: July 1, 2010 - June 30, 2011 Denominator=Children 0-4, Numerator=Up-to-Date Shots Chart created: Tuesday, 23AUG2011 hospital=Lawton - Oklahoma