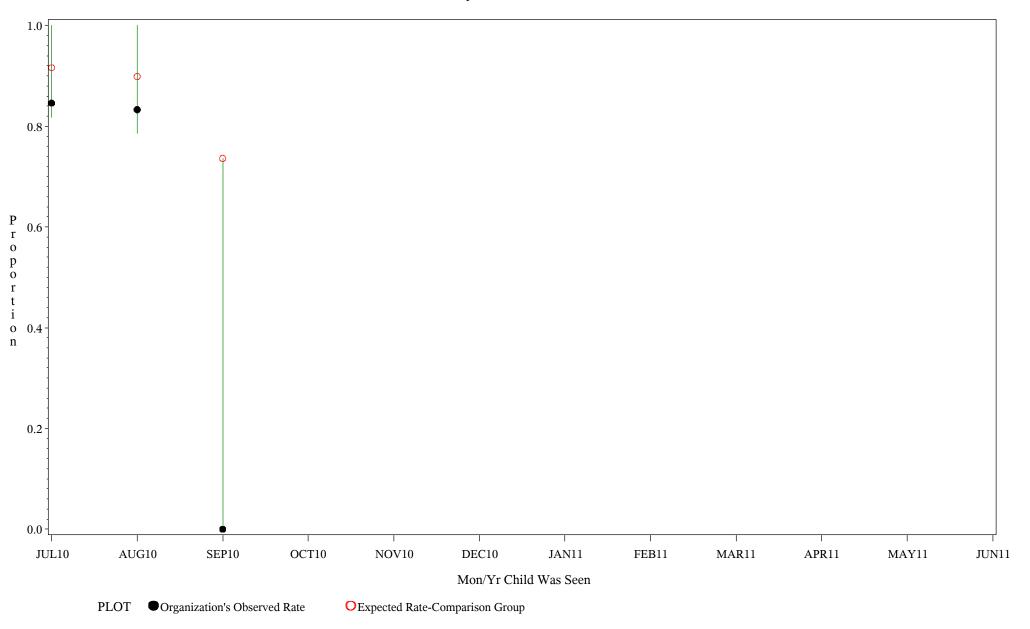

Time Period: July 1, 2010 - June 30, 2011 Denominator=Children 0-4, Numerator=Up-to-Date Shots Chart created: Tuesday, 23AUG2011 hospital=Sells - Tucson

Time Period: July 1, 2010 - June 30, 2011 Denominator=Children 0-4, Numerator=Up-to-Date Shots Chart created: Tuesday, 23AUG2011 hospital=Ft. Yates - Aberdeen