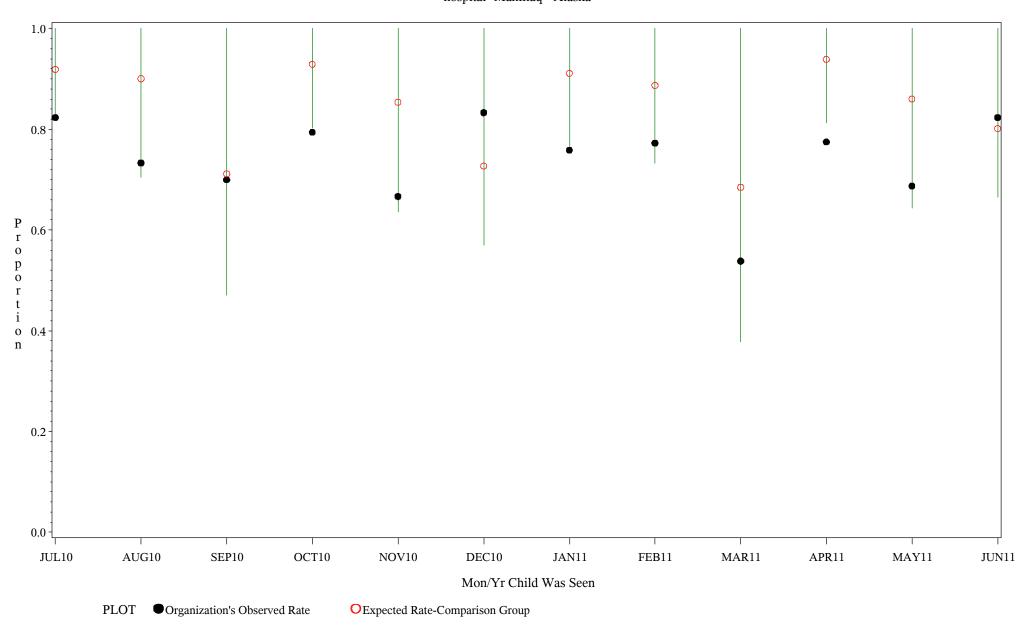

Time Period: July 1, 2010 - June 30, 2011 Denominator=Children 0-4, Numerator=Up-to-Date Shots Chart created: Tuesday, 23AUG2011 hospital=Maniilaq - Alaska

Source: ORYX2.rate5133

Time Period: July 1, 2010 - June 30, 2011 Denominator=Children 0-4, Numerator=Up-to-Date Shots Chart created: Tuesday, 23AUG2011 hospital=Lawton - Oklahoma