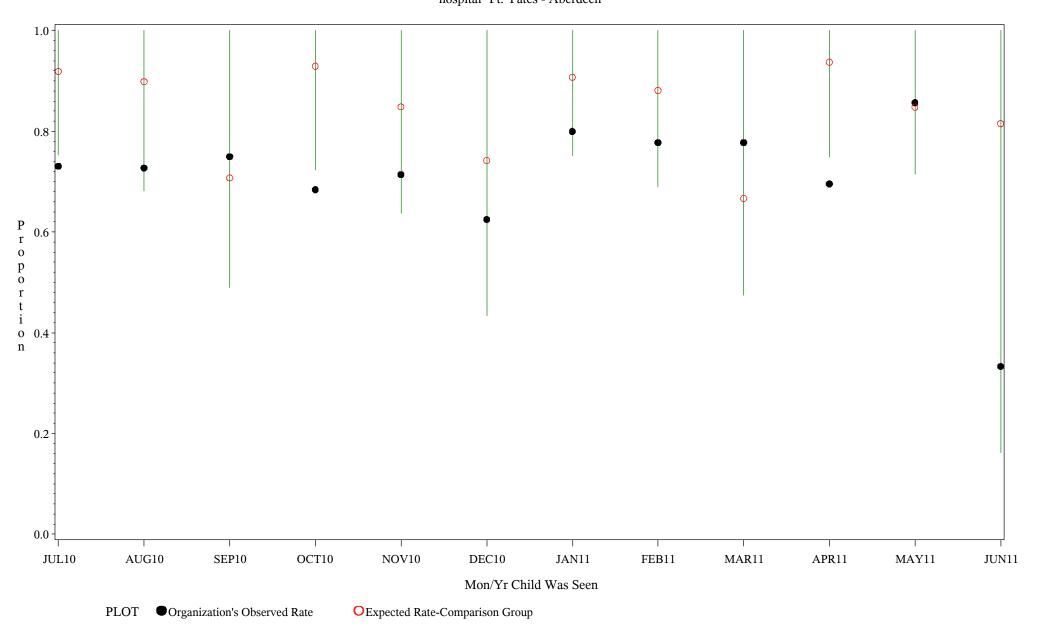

Time Period: July 1, 2010 - June 30, 2011 Denominator=Children 0-4, Numerator=Up-to-Date Shots Chart created: Tuesday, 23AUG2011 hospital=Sells - Tucson

Time Period: July 1, 2010 - June 30, 2011 Denominator=Children 0-4, Numerator=Up-to-Date Shots Chart created: Tuesday, 23AUG2011 hospital=Ft. Yates - Aberdeen