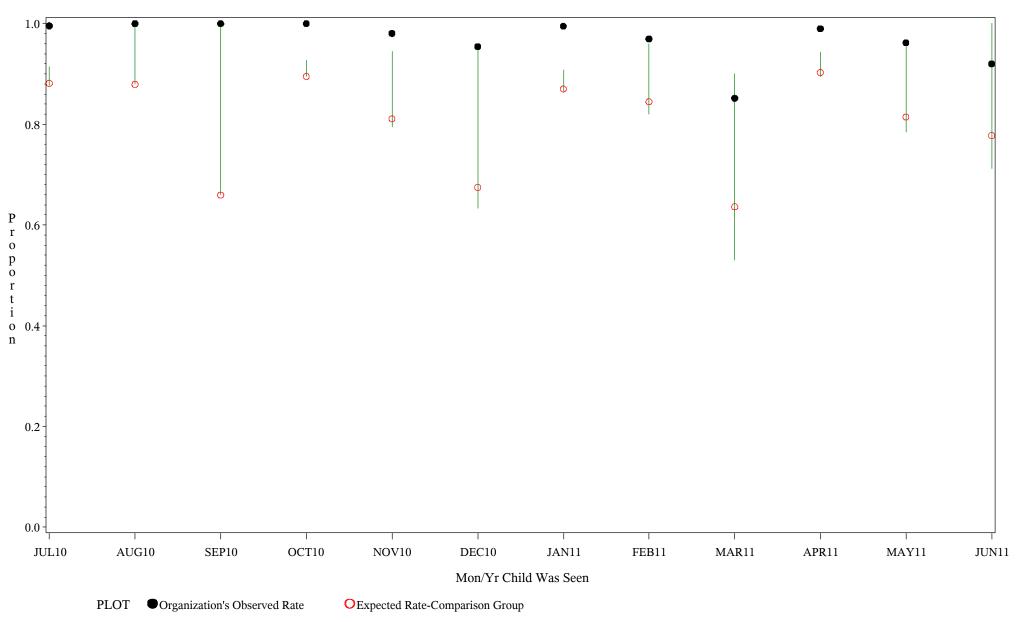

=Children 0-4, Numerator=Up-to-Date Shots Chart created: Tuesday, 23AUG2011

hospital=Mescalero - Albuquerque



Time Period: July 1, 2010 - June 30, 2011 Denominator=Children 0-4, Numerator=Up-to-Date Shots Chart created: Tuesday, 23AUG2011 hospital=Santa Fe - Albuquerque



Source: ORYX2.rate5133

Time Period: July 1, 2010 - June 30, 2011 Denominator=Children 0-4, Numerator=Up-to-Date Shots Chart created: Tuesday, 23AUG2011 hospital=Zuni - Albuquerque



Time Period: July 1, 2010 - June 30, 2011 Denominator=Children 0-4, Numerator=Up-to-Date Shots Chart created: Tuesday, 23AUG2011 hospital=Barrow - Alaska



Source: ORYX2.rate5133

Time Period: July 1, 2010 - June 30, 2011 Denominator=Children 0-4, Numerator=Up-to-Date Shots Chart created: Tuesday, 23AUG2011 hospital=YK Health - Alaska



Source: ORYX2.rate5133

Time Period: July 1, 2010 - June 30, 2011 Denominator=Children 0-4, Numerator=Up-to-Date Shots Chart created: Tuesday, 23AUG2011 hospital=Maniilaq - Alaska



Source: ORYX2.rate5133

Time Period: July 1, 2010 - June 30, 2011 Denominator=Children 0-4, Numerator=Up-to-Date Shots Chart created: Tuesday, 23AUG2011 hospital=Lawton - Oklahoma



Source: ORYX2.rate5133

Time Period: July 1, 2010 - June 30, 2011 Denominator=Children 0-4, Numerator=Up-to-Date Shots Chart created: Tuesday, 23AUG2011

hospital=Choctaw Hosp - Nashville



Time Period: July 1, 2010 - June 30, 2011 Denominator=Children 0-4, Numerator=Up-to-Date Shots Chart created: Tuesday, 23AUG2011

hospital=San Carlos - Phoenix



Time Period: July 1, 2010 - June 30, 2011 Denominator=Children 0-4, Numerator=