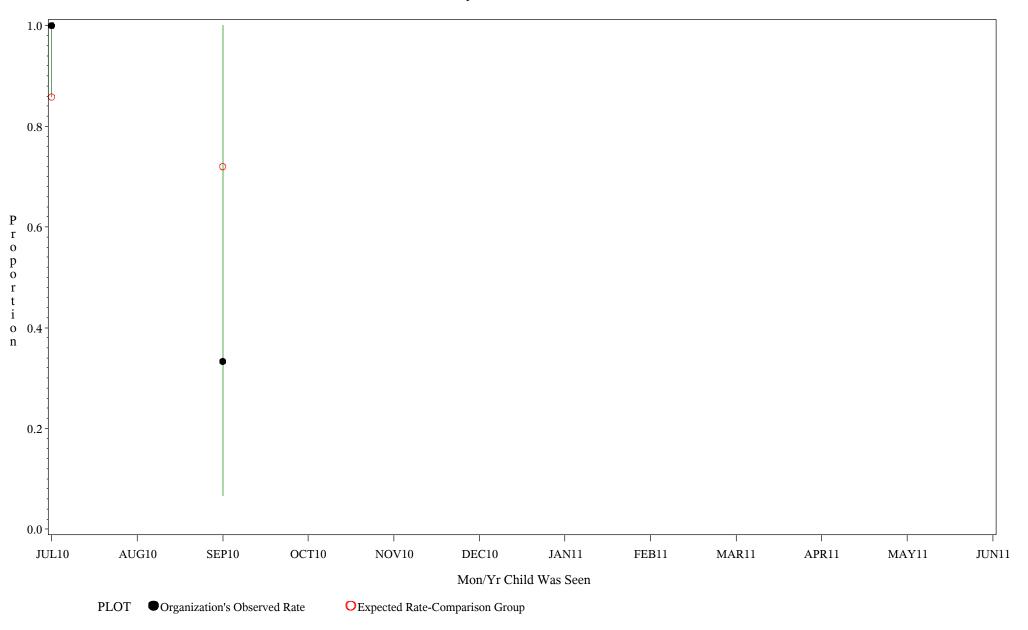

Time Period: July 1, 2010 - June 30, 2011 Denominator=Children 5-6, Numerator=Up-to-Date Shots Chart created: Tuesday, 23AUG2011 hospital=Sells - Tucson

Time Period: July 1, 2010 - June 30, 2011 Denominator=Children 5-6, Numerator=Up-to-Date Shots Chart created: Tuesday, 23AUG2011 hospital=Ft. Yates - Aberdeen