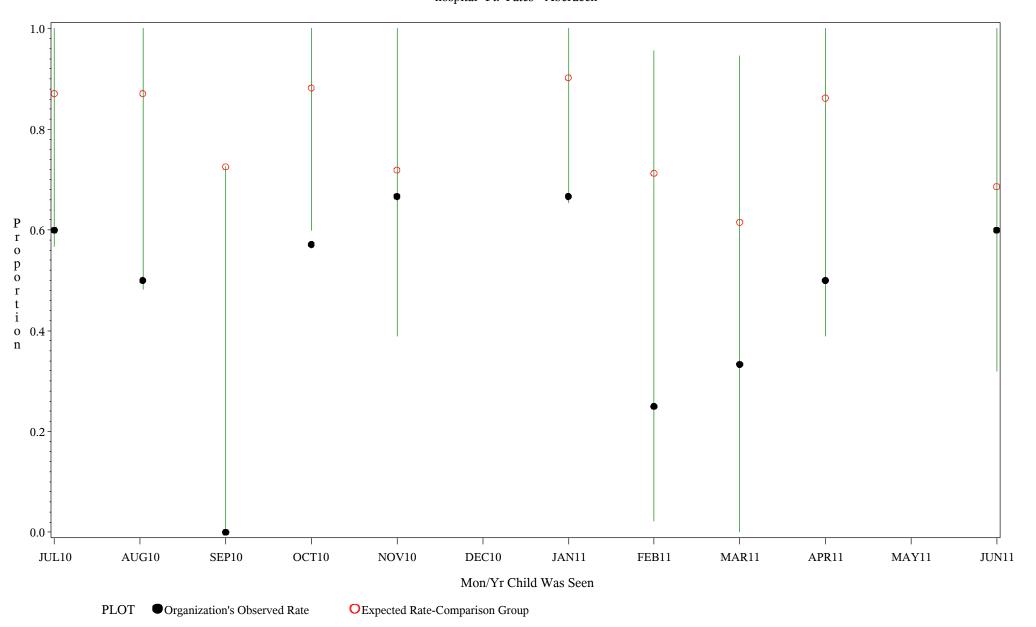

Time Period: July 1, 2010 - June 30, 2011 Denominator=Children 5-6, Numerator=Up-to-Date Shots Chart created: Tuesday, 23AUG2011 hospital=Sells - Tucson

Time Period: July 1, 2010 - June 30, 2011 Denominator=Children 5-6, Numerator=Up-to-Date Shots Chart created: Tuesday, 23AUG2011 hospital=Ft. Yates - Aberdeen