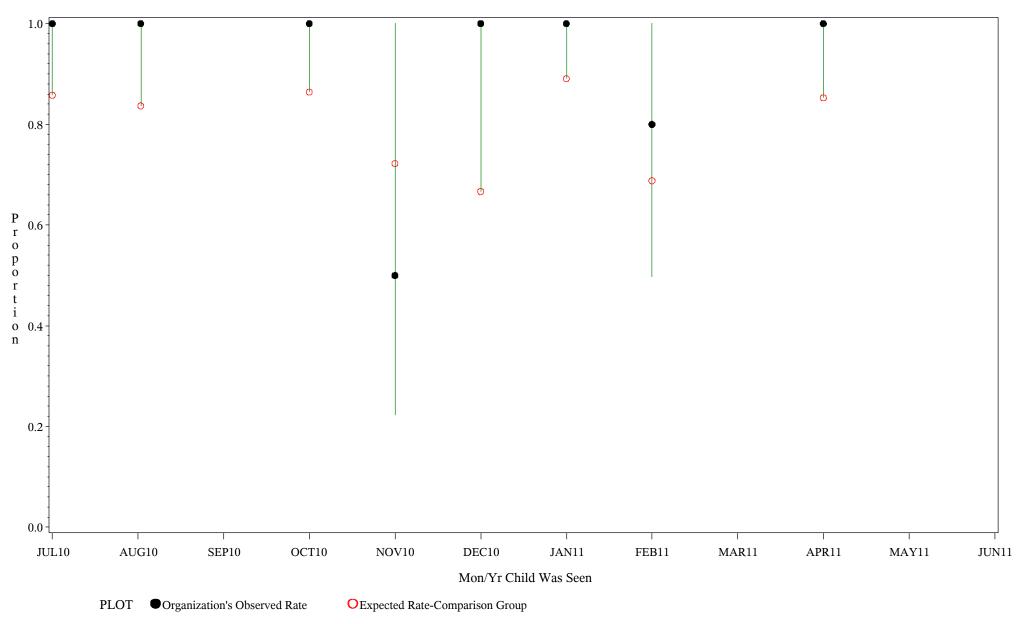

Time Period: July 1, 2010 - June 30, 2011 Denominator=Children 5-6, Numerator=Up-to-Date Shots Chart created: Tuesday, 23AUG2011 hospital=Winnebago - Aberdeen

Source: ORYX2.rate5133

Time Period: July 1, 2010 - June 30, 2011 Denominator=Children 5-6, Numerator=Up-to-Date Shots Chart created: Tuesday, 23AUG2011

hospital=Mescalero - Albuquerque

Time Period: July 1, 2010 - June 30, 2011 Denominator=Children 5-6, Numerator=Up-to-Date Shots Chart created: Tuesday, 23AUG2011 hospital=Santa Fe - Albuquerque

Source: ORYX2.rate5133