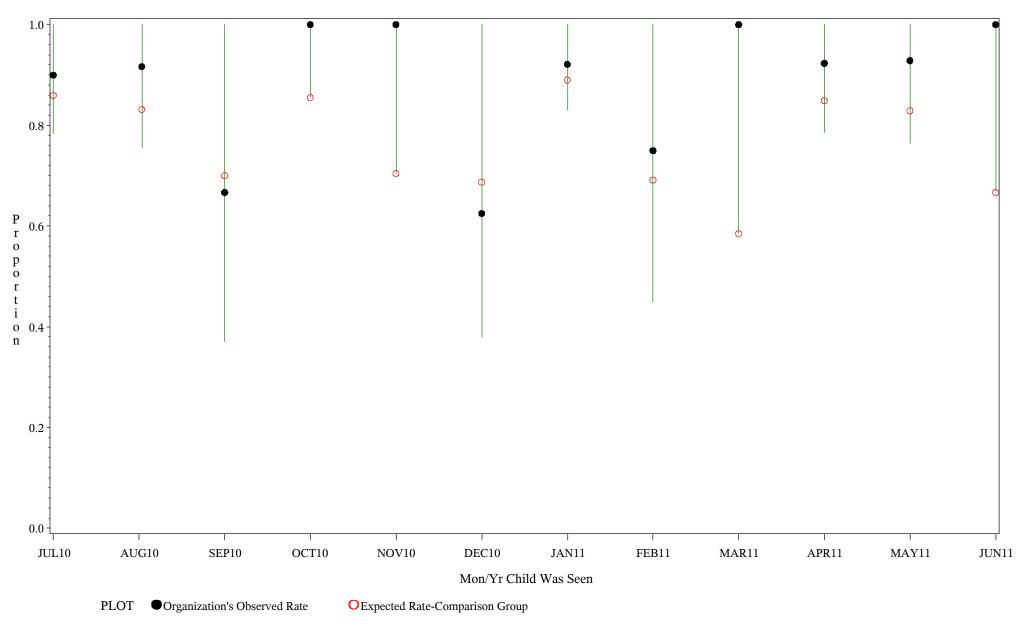

Source: ORYX2.rate5133

Time Period: July 1, 2010 - June 30, 2011 Denominator=Children 5-6, Numerator=Up-to-Date Shots Chart created: Tuesday, 23AUG2011

hospital=Choctaw Hosp - Nashville

Time Period: July 1, 2010 - June 30, 2011 Denominator=Children 5-6, Numerator=Up-to-Date Shots Chart created: Tuesday, 23AUG2011