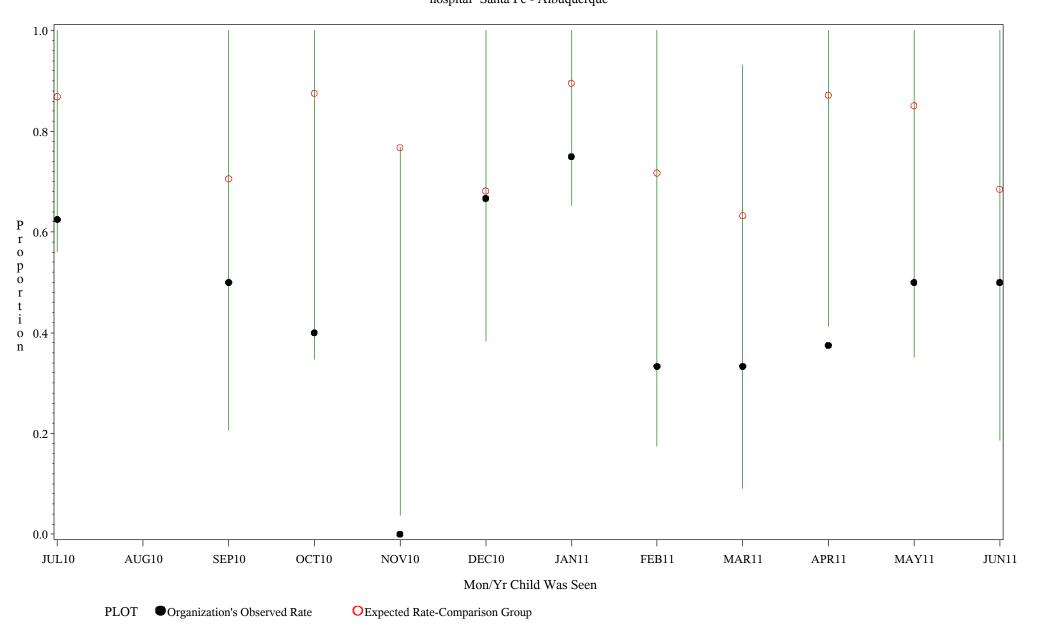

hospital=Mescalero - Albuquerque

Time Period: July 1, 2010 - June 30, 2011 Denominator=Children 5-6, Numerator=Up-to-Date Shots Chart created: Tuesday, 23AUG2011 hospital=Santa Fe - Albuquerque

Source: ORYX2.rate5133