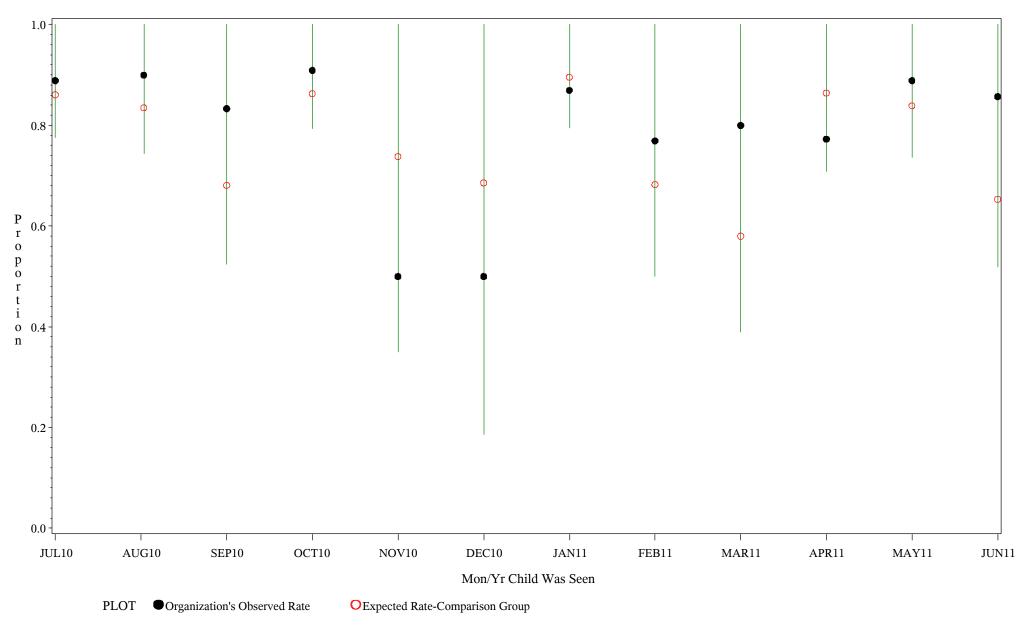

hospital=San Carlos - Phoenix

Source: ORYX2.rate5133

Time Period: July 1, 2010 - June 30, 2011 Denominator=Children 5-6, Numerator=Up-to-Date Shots Chart created: Tuesday, 23AUG2011 hospital=GIMC - Navajo