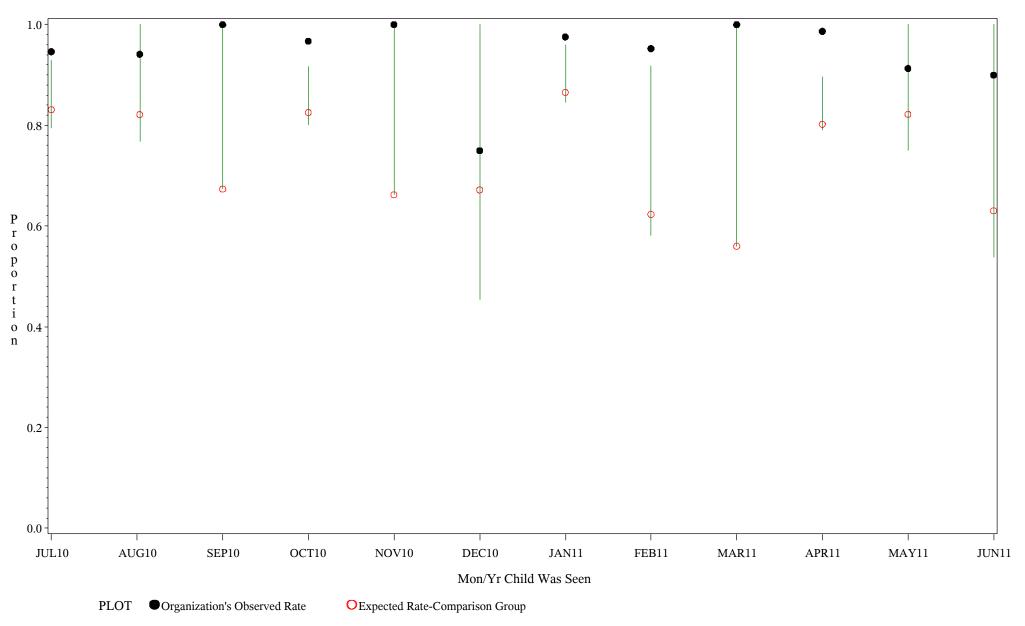

Time Period: July 1, 2010 - June 30, 2011 Denominator=Children 5-6, Numerator=Up-to-Date Shots Chart created: Tuesday, 23AUG2011

hospital=Zuni - Albuquerque

Time Period: July 1, 2010 - June 30, 2011 Denominator=Children 5-6, Numerator=Up-to-Date Shots Chart created: Tuesday, 23AUG2011 hospital=Barrow - Alaska

Source: ORYX2.rate5133

Time Period: July 1, 2010 - June 30, 2011 Denominator=Children 5-6, Numerator=Up-to-Date Shots Chart created: Tuesday, 23AUG2011 hospital=YK Health - Alaska

Source: ORYX2.rate5133