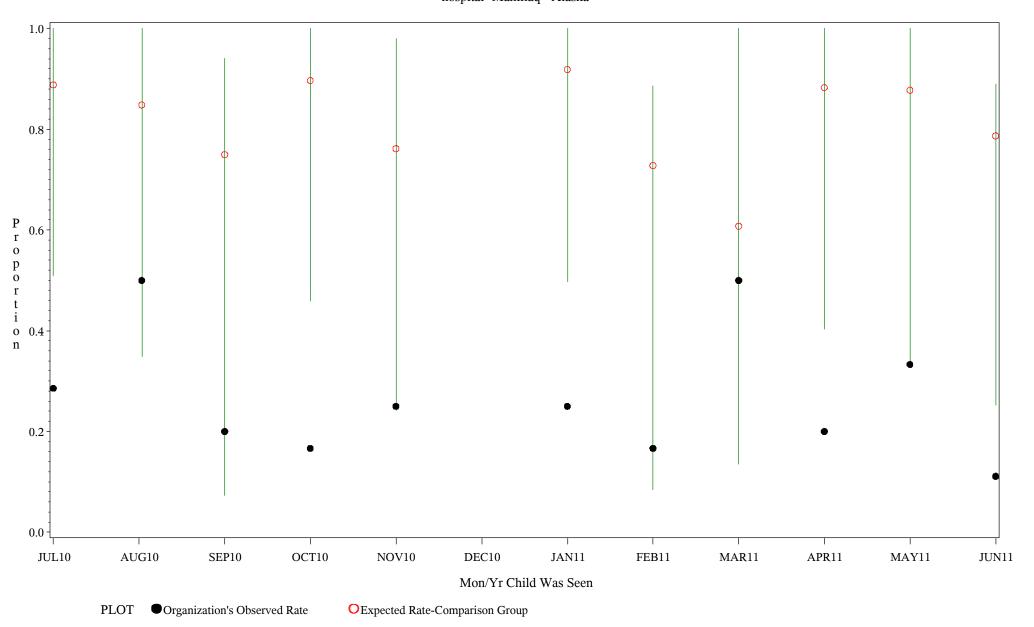

Time Period: July 1, 2010 - June 30, 2011 Denominator=Children 5-6, Numerator=Up-to-Date Shots Chart created: Tuesday, 23AUG2011 hospital=Maniilaq - Alaska

Time Period: July 1, 2010 - June 30, 2011 Denominator=Children 5-6, Numerator=Up-to-Date Shots Chart created: Tuesday, 23AUG2011 hospital=Lawton - Oklahoma