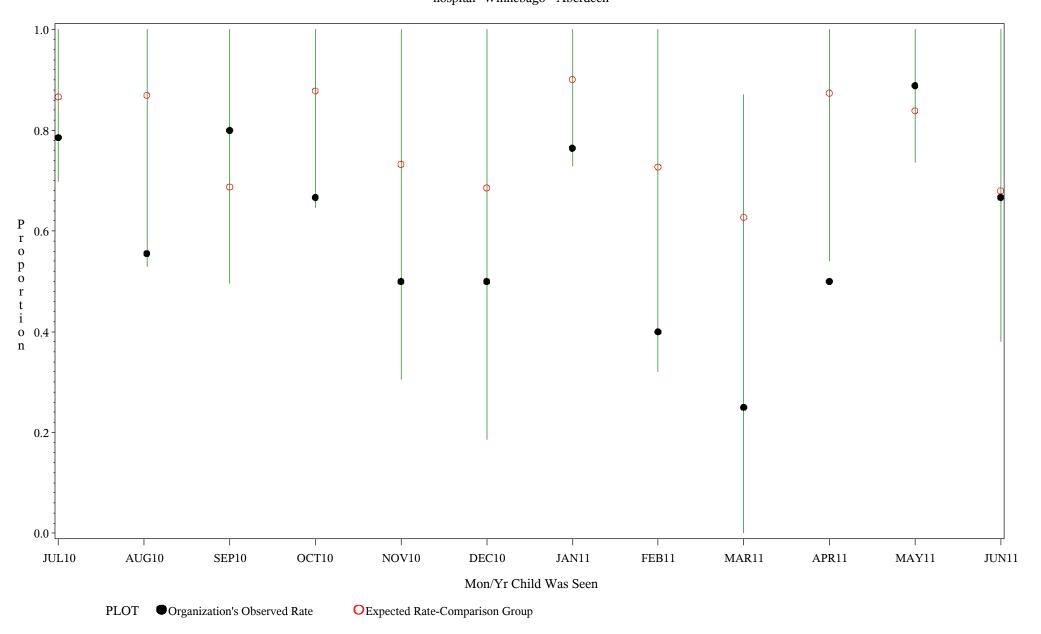

Time Period: July 1, 2010 - June 30, 2011 Denominator=Children 5-6, Numerator=Up-to-Date Shots Chart created: Tuesday, 23AUG2011 hospital=Winnebago - Aberdeen

Source: ORYX2.rate5133

Time Period: July 1, 2010 - June 30, 2011 Denominator=Children 5-6, Numerator=Up-to-Date Shots Chart created: Tuesday, 23AUG2011