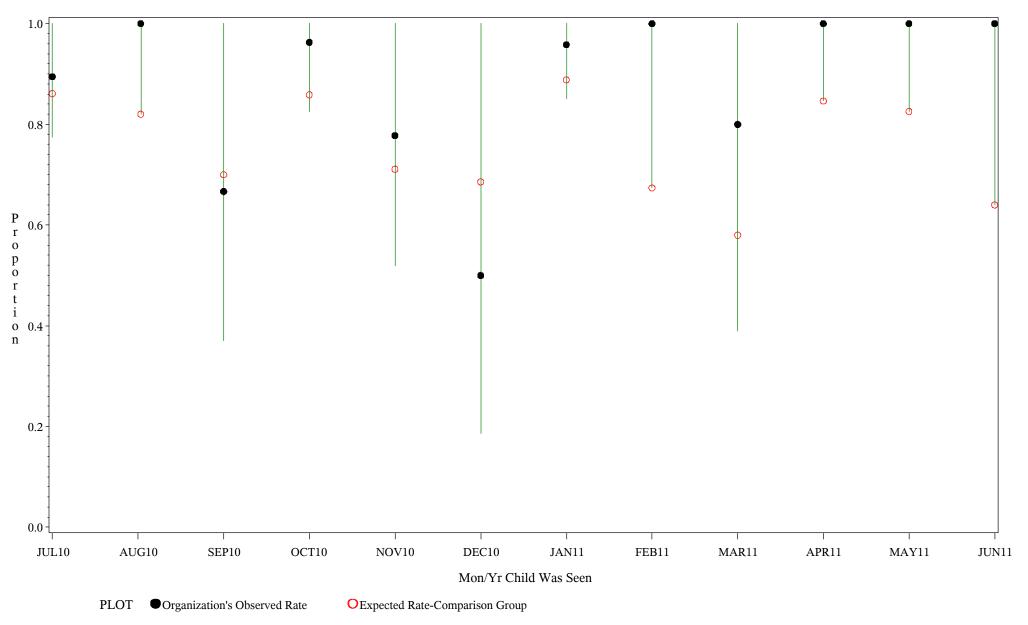

hospital=Mescalero - Albuquerque

Time Period: July 1, 2010 - June 30, 2011 Denominator=Children 5-6, Numerator=Up-to-Date Shots Chart created: Tuesday, 23AUG2011 hospital=Santa Fe - Albuquerque

Source: ORYX2.rate5133

Time Period: July 1, 2010 - June 30, 2011 Denominator=Children 5-6, Numerator=Up-to-Date Shots Chart created: Tuesday, 23AUG2011

hospital=Zuni - Albuquerque

Time Period: July 1, 2010 - June 30, 2011 Denominator=Children 5-6, Numerator=Up-to-Date Shots Chart created: Tuesday, 23AUG2011 hospital=Barrow - Alaska