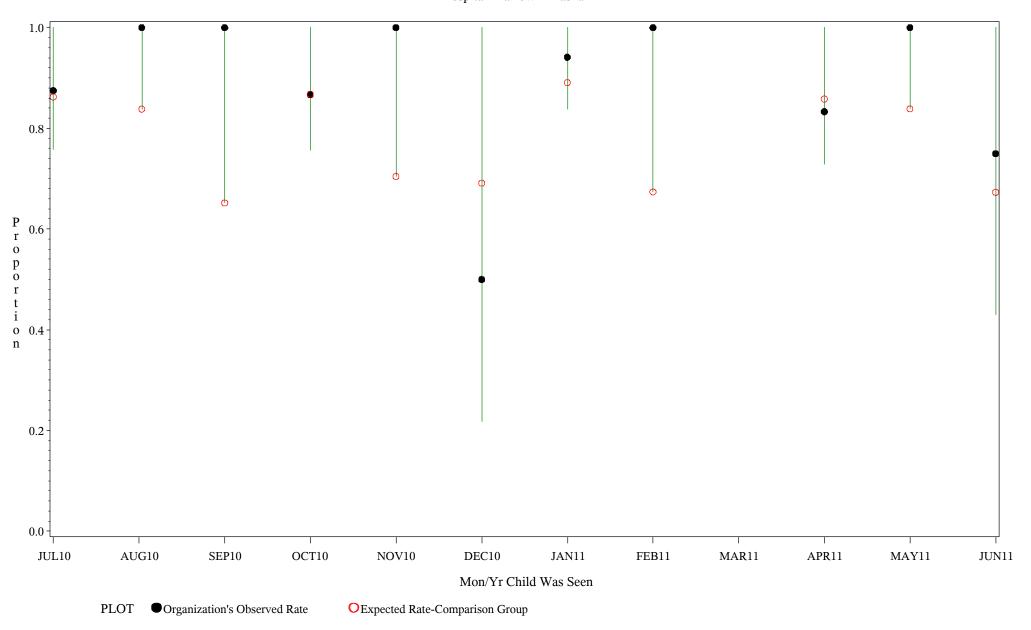

Time Period: July 1, 2010 - June 30, 2011 Denominator=Children 5-6, Numerator=Up-to-Date Shots Chart created: Tuesday, 23AUG2011

hospital=Zuni - Albuquerque

Time Period: July 1, 2010 - June 30, 2011 Denominator=Children 5-6, Numerator=Up-to-Date Shots Chart created: Tuesday, 23AUG2011 hospital=Barrow - Alaska