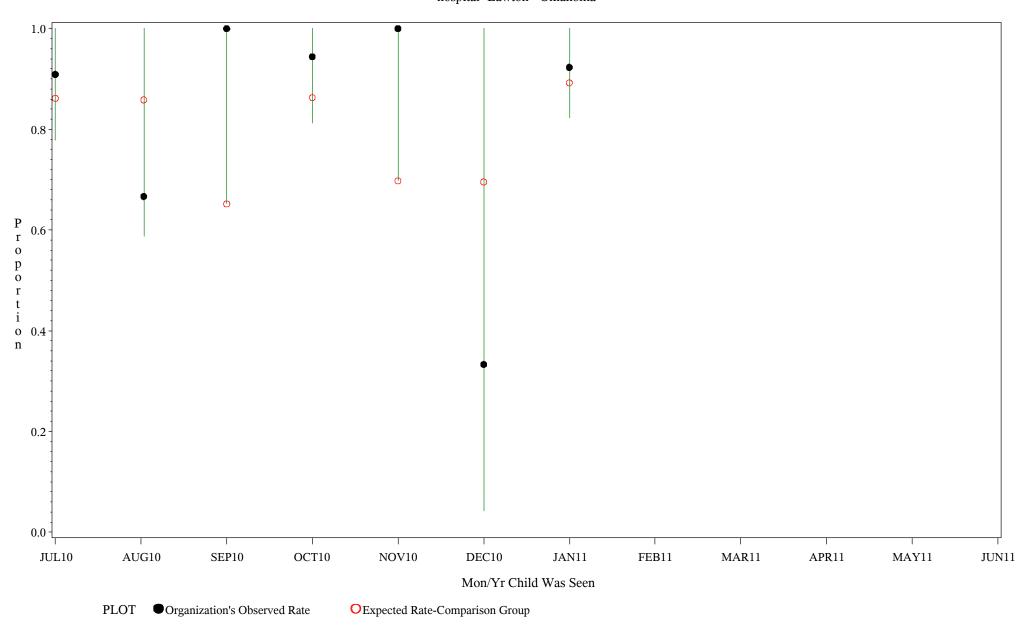

Time Period: July 1, 2010 - June 30, 2011 Denominator=Children 5-6, Numerator=Up-to-Date Shots Chart created: Tuesday, 23AUG2011 hospital=Maniilaq - Alaska

Time Period: July 1, 2010 - June 30, 2011 Denominator=Children 5-6, Numerator=Up-to-Date Shots Chart created: Tuesday, 23AUG2011 hospital=Lawton - Oklahoma