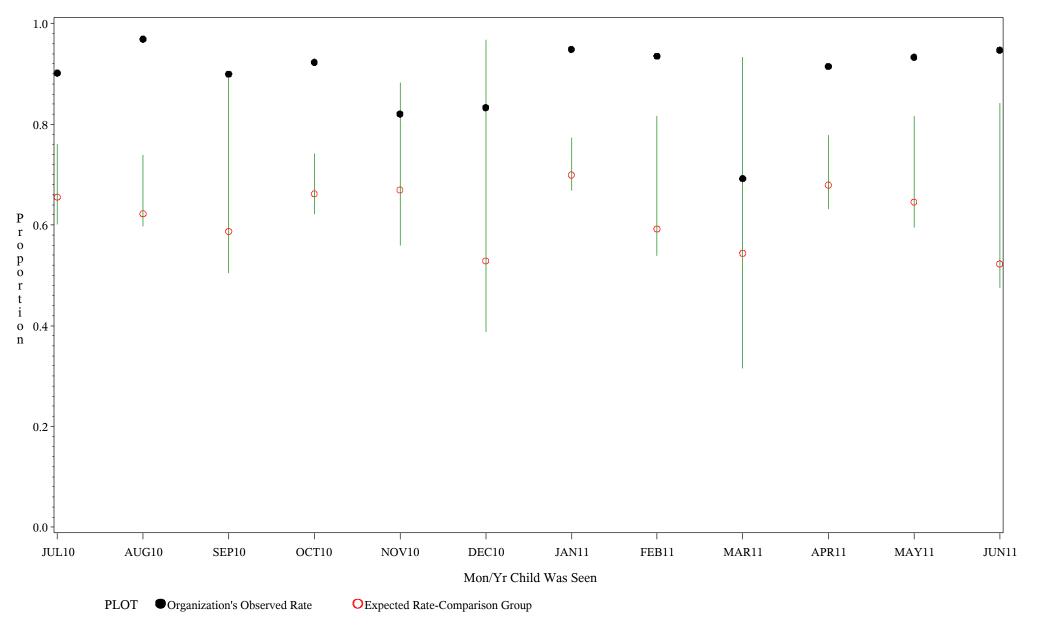

0 - June 30, 2011 Denominator=Children 7-15, Numerator=Up-to-Date Shots Chart created: Monday, 22AUG2011 hospital=Barrow - Alaska



Source: ORYX2.rate5133

Time Period: July 1, 2010 - June 30, 2011 Denominator=Children 7-15, Numerator=Up-to-Date Shots Chart created: Monday, 22AUG2011 hospital=YK Health - Alaska



Time Period: July 1, 2010 - June 30, 2011 Denominator=Children 7-15, Numerator=Up-to-Date Shots Chart created: Monday, 22AUG2011 hospital=Maniilaq - Alaska



Time Period: July 1, 2010 - June 30, 2011 Denominator=Children 7-15, Numerator=Up-to-Date Shots Chart created: Monday, 22AUG2011 hospital=Lawton - Oklahoma



Time Period: July 1, 2010 - June 30, 2011 Denominator=Children 7-15, Numerator=Up-to-Date Shots Chart created: Monday, 22AUG2011

hospital=Choctaw Hosp - Nashville



Source: ORYX2.rate5133

Time Period: July 1, 2010 - June 30, 2011 Denominator=Children 7-15, Numerator=Up-to-Date Shots Chart created: Monday, 22AUG2011 hospital=San Carlos - Phoenix



Source: ORYX2.rate5133

Time Period: July 1, 2010 - June 30, 2011 Denominator=Children 7-15, Numerator=Up-to-Date Shots Chart created: Monday, 22AUG2011 hospital=GIMC - Navajo



Source: ORYX2.rate5133