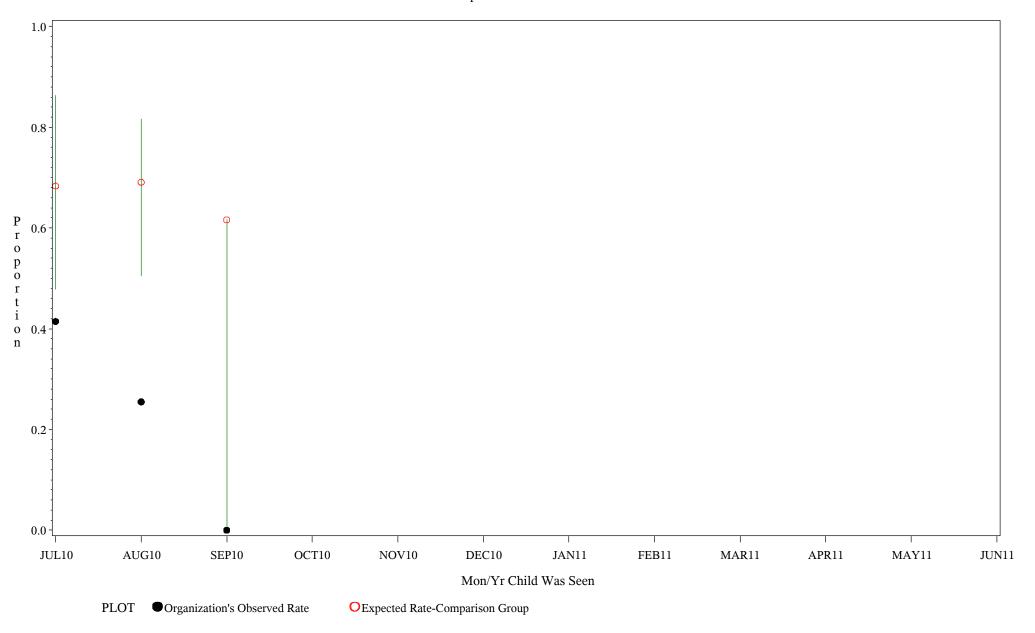

Time Period: July 1, 2010 - June 30, 2011 Denominator=Children 7-15, Numerator=Up-to-Date Shots Chart created: Monday, 22AUG2011 hospital=Sells - Tucson

Time Period: July 1, 2010 - June 30, 2011 Denominator=Children 7-15, Numerator=Up-to-Date Shots Chart created: Monday, 22AUG2011 hospital=Ft. Yates - Aberdeen