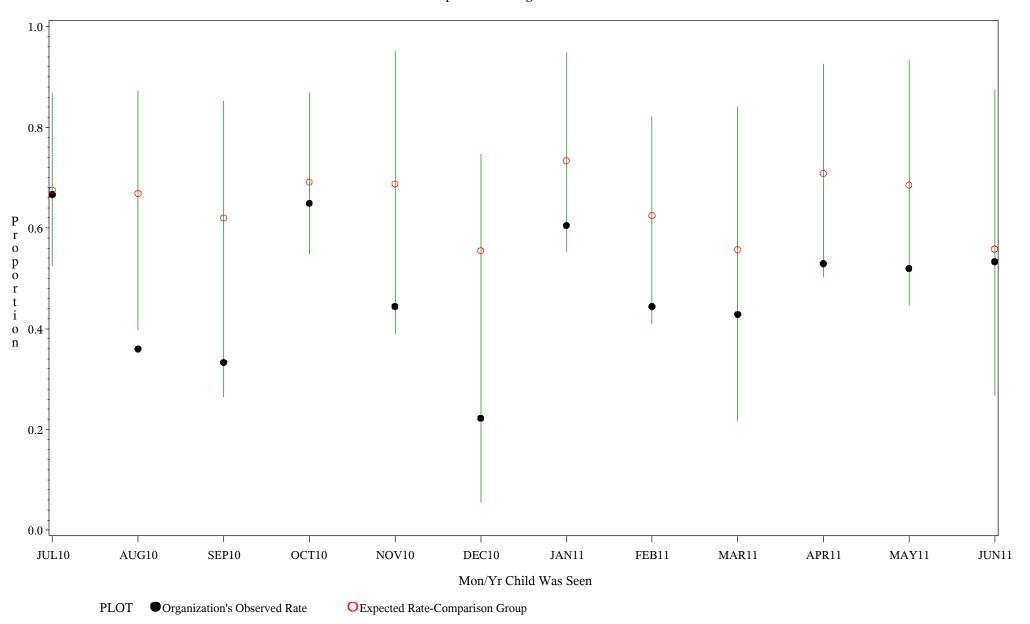

hospital=Mescalero - Albuquerque

Time Period: July 1, 2010 - June 30, 2011 Denominator=Children 7-15, Numerator=Up-to-Date Shots Chart created: Monday, 22AUG2011 hospital=Santa Fe - Albuquerque

Time Period: July 1, 2010 - June 30, 2011 Denominator=Children 7-15, Numerator=Up-to-Date Shots Chart created: Monday, 22AUG2011 hospital=Zuni - Albuquerque