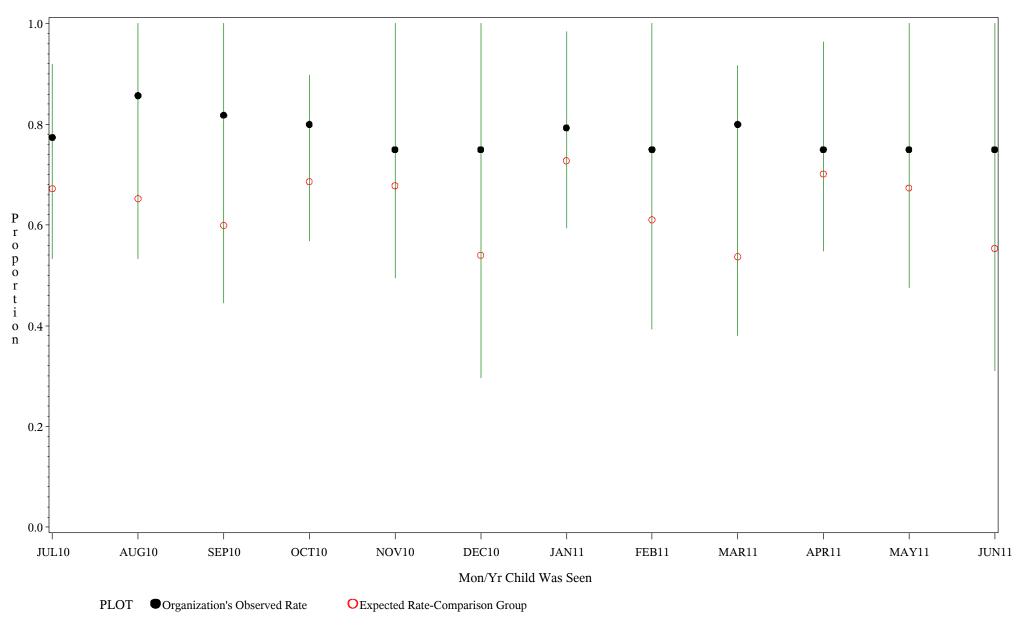

Time Period: July 1, 2010 - June 30, 2011 Denominator=Children 7-15, Numerator=Up-to-Date Shots Chart created: Monday, 22AUG2011 hospital=Barrow - Alaska

Source: ORYX2.rate5133

Time Period: July 1, 2010 - June 30, 2011 Denominator=Children 7-15, Numerator=Up-to-Date Shots Chart created: Monday, 22AUG2011 hospital=YK Health - Alaska