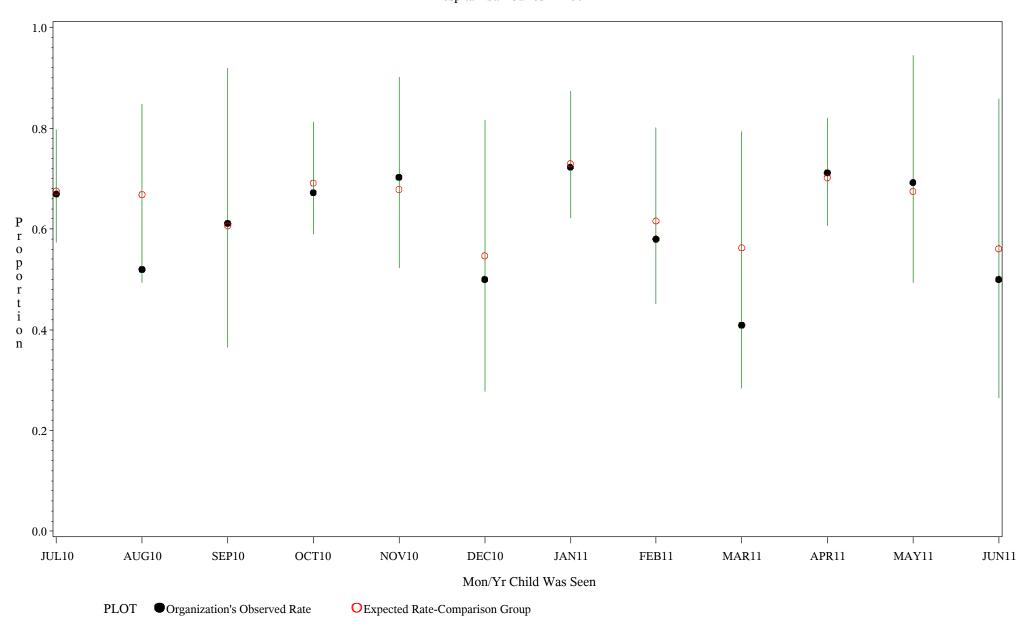

une 30, 2011 Denominator=Children 7-15, Numerator=Up-to-Date Shots Chart created: Monday, 22AUG2011 hospital=YK Health - Alaska



Time Period: July 1, 2010 - June 30, 2011 Denominator=Children 7-15, Numerator=Up-to-Date Shots Chart created: Monday, 22AUG2011 hospital=Maniilaq - Alaska



Time Period: July 1, 2010 - June 30, 2011 Denominator=Children 7-15, Numerator=Up-to-Date Shots Chart created: Monday, 22AUG2011 hospital=Lawton - Oklahoma



Time Period: July 1, 2010 - June 30, 2011 Denominator=Children 7-15, Numerator=Up-to-Date Shots Chart created: Monday, 22AUG2011

hospital=Choctaw Hosp - Nashville



Source: ORYX2.rate5133

Time Period: July 1, 2010 - June 30, 2011 Denominator=Children 7-15, Numerator=Up-to-Date Shots Chart created: Monday, 22AUG2011 hospital=San Carlos - Phoenix



Source: ORYX2.rate5133

Time Period: July 1, 2010 - June 30, 2011 Denominator=Children 7-15, Numerator=Up-to-Date Shots Chart created: Monday, 22AUG2011 hospital=GIMC - Navajo



Source: ORYX2.rate5133