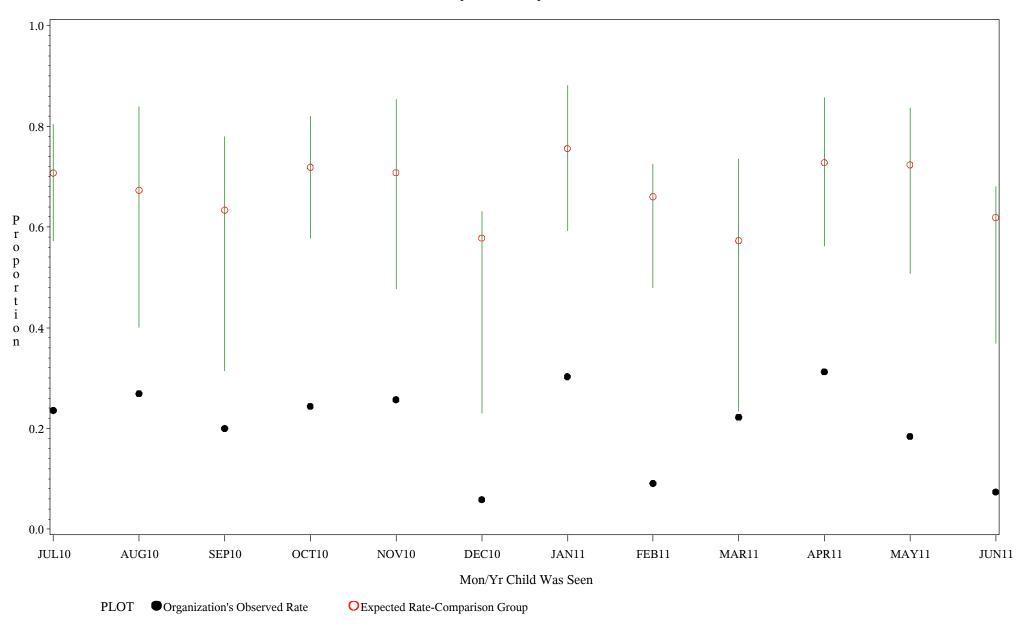

010 - June 30, 2011 Denominator=Children 7-15, Numerator=Up-to-Date Shots Chart created: Monday, 22AUG2011 hospital=Santa Fe - Albuquerque



Time Period: July 1, 2010 - June 30, 2011 Denominator=Children 7-15, Numerator=Up-to-Date Shots Chart created: Monday, 22AUG2011 hospital=Zuni - Albuquerque



Time Period: July 1, 2010 - June 30, 2011 Denominator=Children 7-15, Numerator=Up-to-Date Shots Chart created: Monday, 22AUG2011 hospital=Barrow - Alaska



Source: ORYX2.rate5133

Time Period: July 1, 2010 - June 30, 2011 Denominator=Children 7-15, Numerator=Up-to-Date Shots Chart created: Monday, 22AUG2011 hospital=YK Health - Alaska



Time Period: July 1, 2010 - June 30, 2011 Denominator=Children 7-15, Numerator=Up-to-Date Shots Chart created: Monday, 22AUG2011 hospital=Maniilaq - Alaska



Time Period: July 1, 2010 - June 30, 2011 Denominator=Children 7-15, Numerator=Up-to-Date Shots Chart created: Monday, 22AUG2011 hospital=Lawton - Oklahoma



Time Period: July 1, 2010 - June 30, 2011 Denominator=Children 7-15, Numerator=Up-to-Date Shots Chart created: Monday, 22AUG2011

hospital=Choctaw Hosp - Nashville



Source: ORYX2.rate5133

Time Period: July 1, 2010 - June 30, 2011 Denominator=Children 7-15, Numerator=Up-to-Date Shots Chart created: Monday, 22AUG2011 hospital=San Carlos - Phoenix



Source: ORYX2.rate5133

Time Period: July 1, 2010 - June 30, 2011 Denominator=Children 7-15, Numerator=Up-to-Date Shots Chart created: Monday, 22AUG2011 hospital=GIMC - Navajo



Source: ORYX2.rate5133