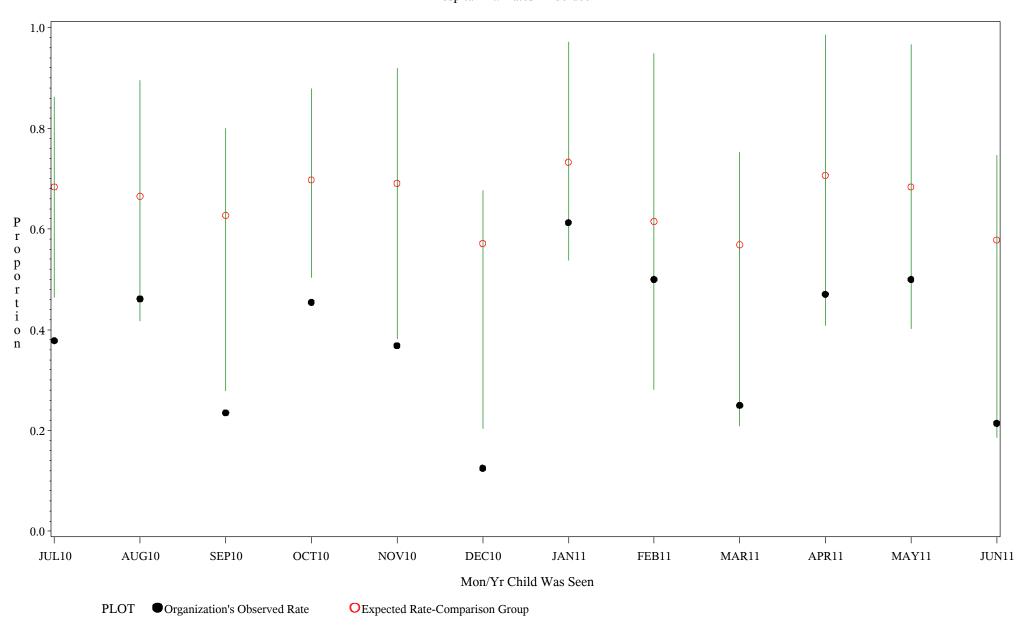

Time Period: July 1, 2010 - June 30, 2011 Denominator=Children 7-15, Numerator=Up-to-Date Shots Chart created: Monday, 22AUG2011 hospital=Winnebago - Aberdeen

Source: ORYX2.rate5133

Time Period: July 1, 2010 - June 30, 2011 Denominator=Children 7-15, Numerator=Up-to-Date Shots Chart created: Monday, 22AUG2011