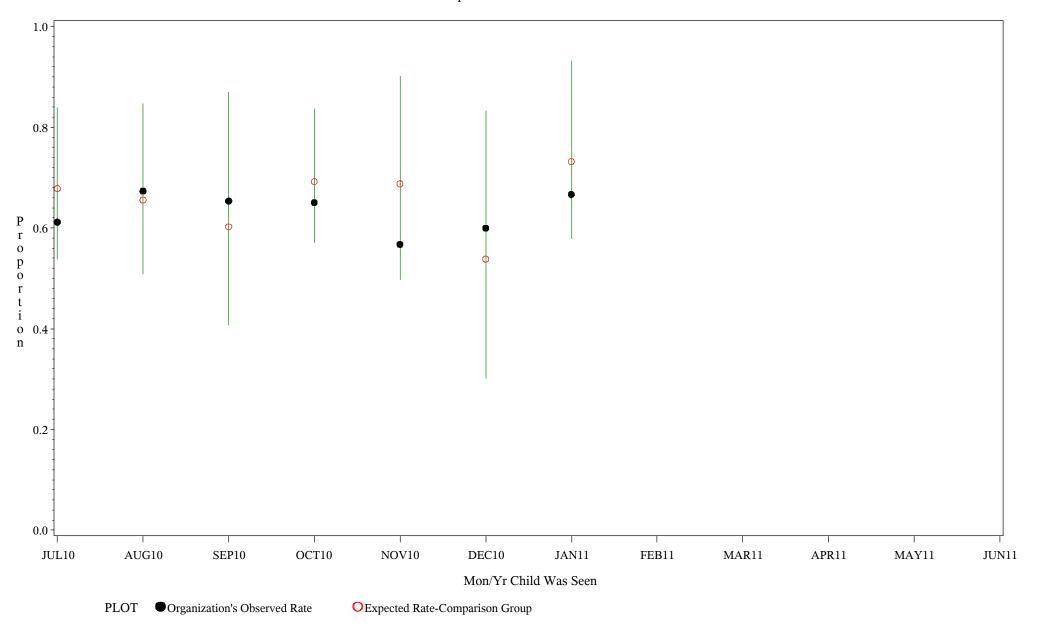

1, 2010 - June 30, 2011 Denominator=Children 7-15, Numerator=Up-to-Date Shots Chart created: Monday, 22AUG2011 hospital=Zuni - Albuquerque



Time Period: July 1, 2010 - June 30, 2011 Denominator=Children 7-15, Numerator=Up-to-Date Shots Chart created: Monday, 22AUG2011 hospital=Barrow - Alaska



Source: ORYX2.rate5133

Time Period: July 1, 2010 - June 30, 2011 Denominator=Children 7-15, Numerator=Up-to-Date Shots Chart created: Monday, 22AUG2011 hospital=YK Health - Alaska



Time Period: July 1, 2010 - June 30, 2011 Denominator=Children 7-15, Numerator=Up-to-Date Shots Chart created: Monday, 22AUG2011 hospital=Maniilaq - Alaska



Time Period: July 1, 2010 - June 30, 2011 Denominator=Children 7-15, Numerator=Up-to-Date Shots Chart created: Monday, 22AUG2011 hospital=Lawton - Oklahoma



Time Period: July 1, 2010 - June 30, 2011 Denominator=Children 7-15, Numerator=Up-to-Date Shots Chart created: Monday, 22AUG2011

hospital=Choctaw Hosp - Nashville



Source: ORYX2.rate5133

Time Period: July 1, 2010 - June 30, 2011 Denominator=Children 7-15, Numerator=Up-to-Date Shots Chart created: Monday, 22AUG2011 hospital=San Carlos - Phoenix



Source: ORYX2.rate5133

Time Period: July 1, 2010 - June 30, 2011 Denominator=Children 7-15, Numerator=Up-to-Date Shots Chart created: Monday, 22AUG2011 hospital=GIMC - Navajo



Source: ORYX2.rate5133