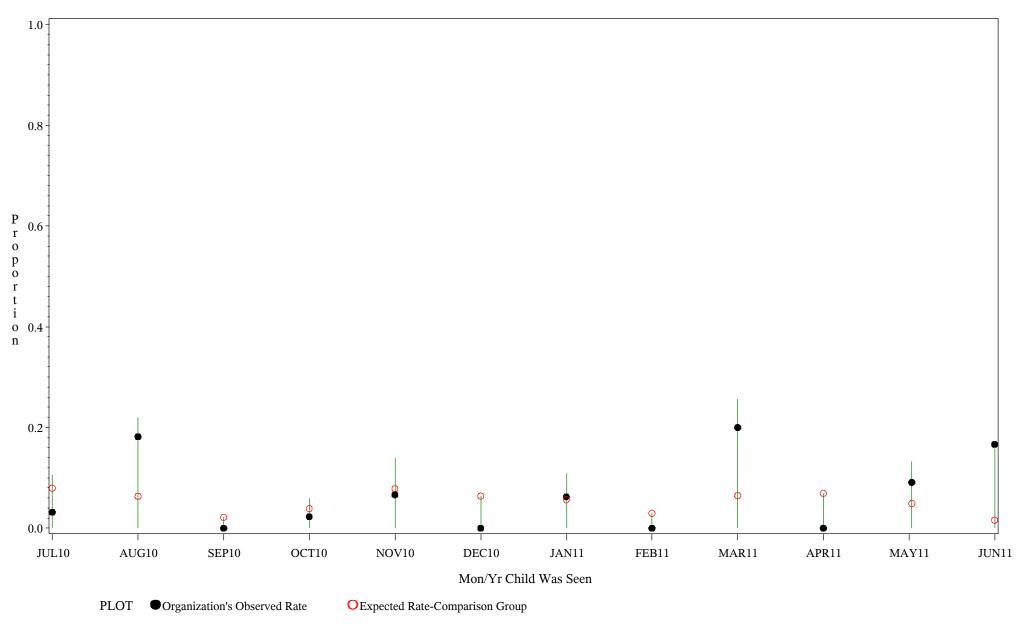

Time Period: July 1, 2010 - June 30, 2011 Denominator=Children 16-18, Numerator=Up-to-Date Shots Chart created: Monday, 22AUG2011 hospital=Winnebago - Aberdeen

Time Period: July 1, 2010 - June 30, 2011 Denominator=Children 16-18, Numerator=Up-to-Date Shots Chart created: Monday, 22AUG2011 hospital=Mescalero - Albuquerque