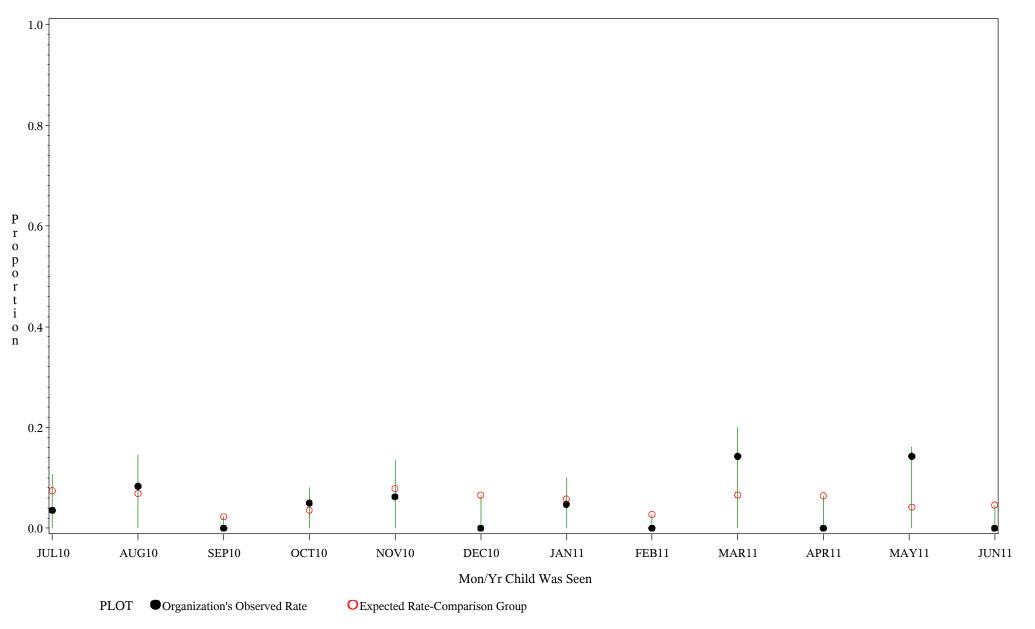

Time Period: July 1, 2010 - June 30, 2011 Denominator=Children 16-18, Numerator=Up-to-Date Shots Chart created: Monday, 22AUG2011 hospital=Sells - Tucson

Time Period: July 1, 2010 - June 30, 2011 Denominator=Children 16-18, Numerator=Up-to-Date Shots Chart created: Monday, 22AUG2011 hospital=Ft. Yates - Aberdeen