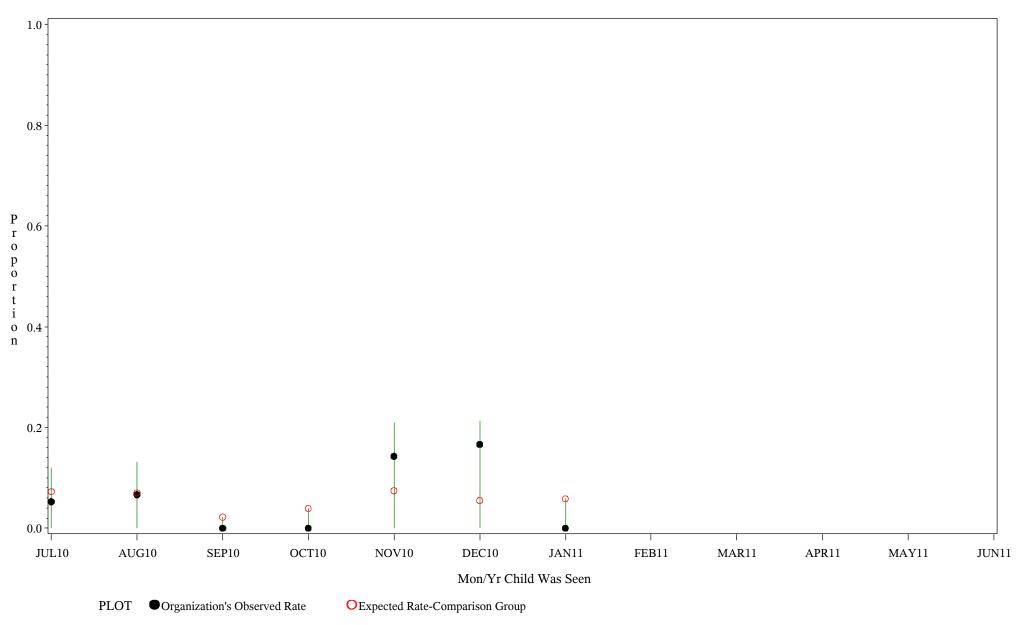

Time Period: July 1, 2010 - June 30, 2011 Denominator=Children 16-18, Numerator=Up-to-Date Shots Chart created: Monday, 22AUG2011 hospital=Sells - Tucson

Time Period: July 1, 2010 - June 30, 2011 Denominator=Children 16-18, Numerator=Up-to-Date Shots Chart created: Monday, 22AUG2011 hospital=Ft. Yates - Aberdeen