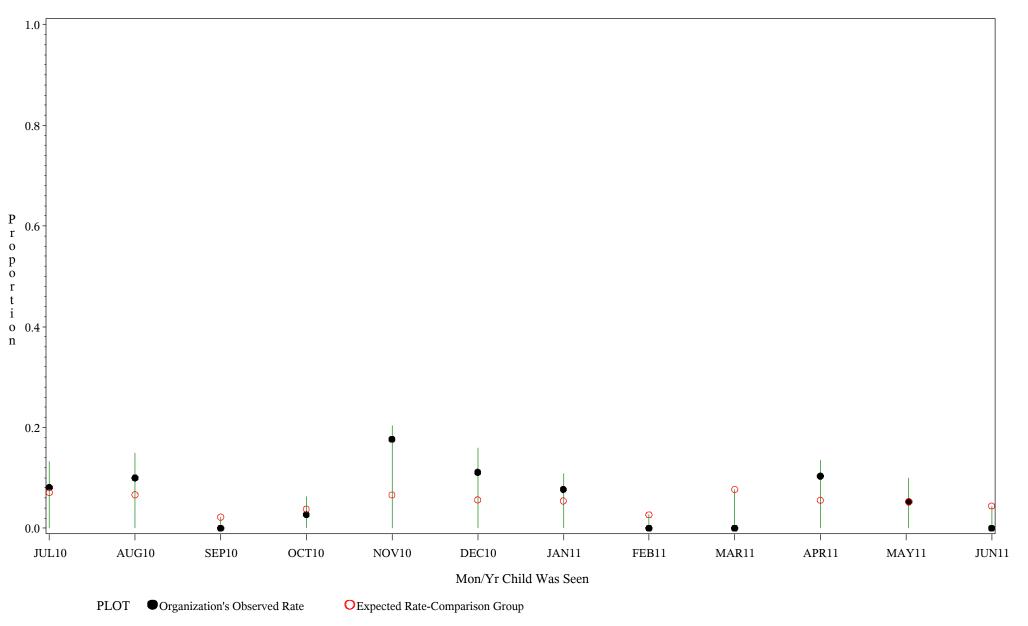

Time Period: July 1, 2010 - June 30, 2011 Denominator=Children 16-18, Numerator=Up-to-Date Shots Chart created: Monday, 22AUG2011 hospital=Winnebago - Aberdeen

Time Period: July 1, 2010 - June 30, 2011 Denominator=Children 16-18, Numerator=Up-to-Date Shots Chart created: Monday, 22AUG2011 hospital=Mescalero - Albuquerque