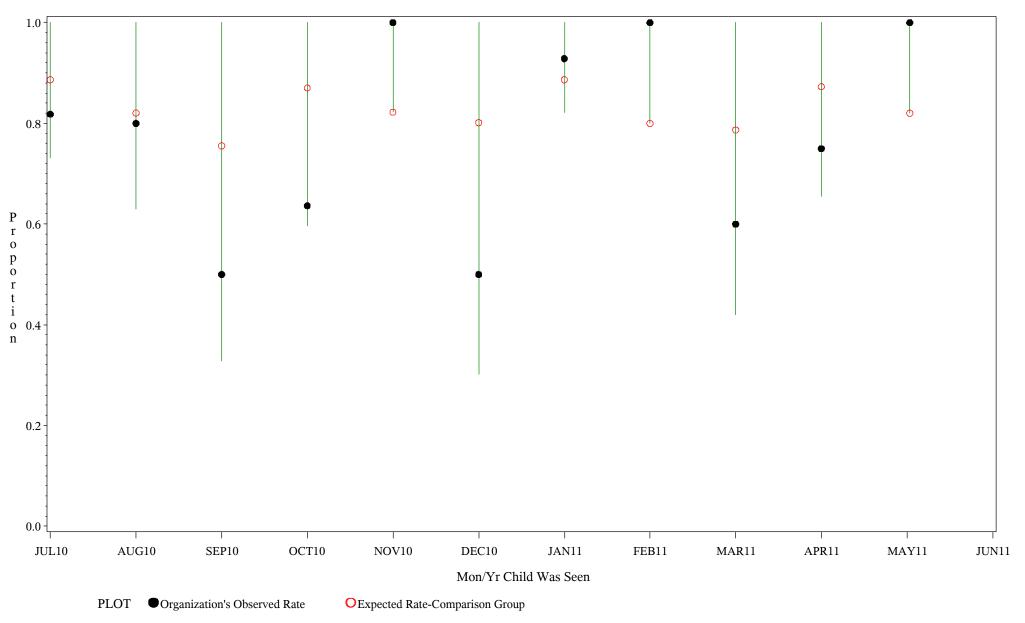

hospital=Ft. Yates - Aberdeen

Time Period: July 1, 2010 - June 30, 2011 Denominator=Children 16-18, Numerator=Up-to-Date Shots Chart created: Monday, 22AUG2011

Source: ORYX2.rate5133

Time Period: July 1, 2010 - June 30, 2011 Denominator=Children 16-18, Numerator=Up-to-Date Shots Chart created: Monday, 22AUG2011