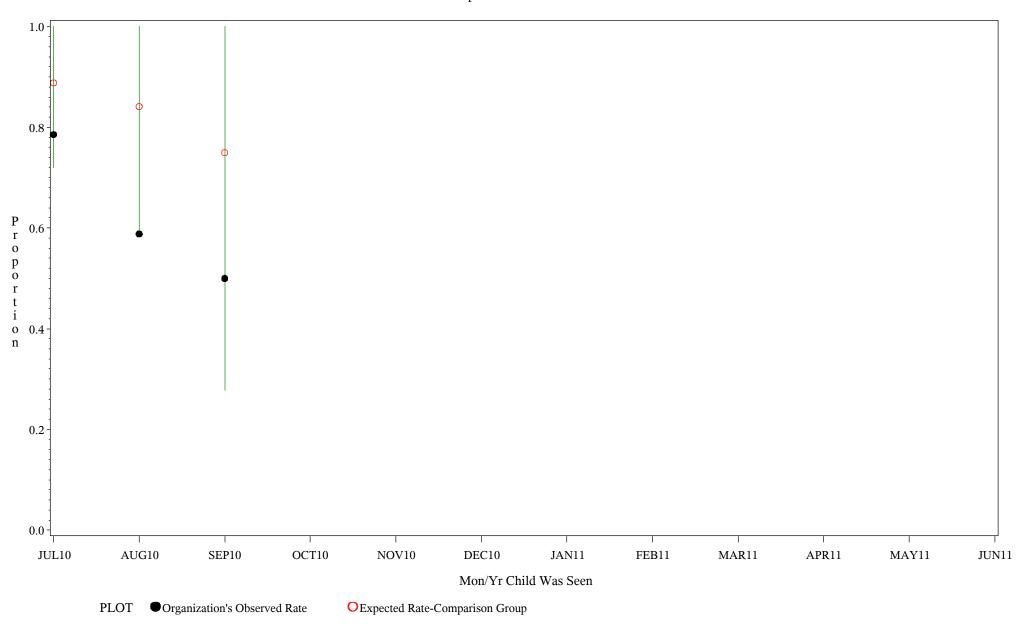

Time Period: July 1, 2010 - June 30, 2011 Denominator=Children 16-18, Numerator=Up-to-Date Shots Chart created: Monday, 22AUG2011 hospital=Sells - Tucson

Time Period: July 1, 2010 - June 30, 2011 Denominator=Children 16-18, Numerator=Up-to-Date Shots Chart created: Monday, 22AUG2011