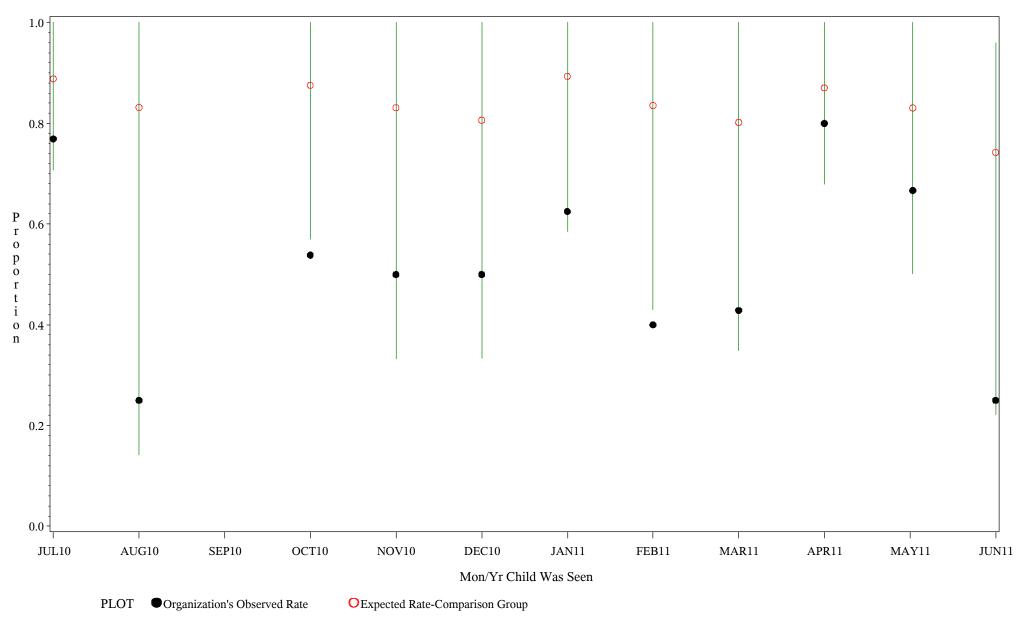

Time Period: July 1, 2010 - June 30, 2011 Denominator=Children 16-18, Numerator=Up-to-Date Shots Chart created: Monday, 22AUG2011 hospital=Sells - Tucson

Time Period: July 1, 2010 - June 30, 2011 Denominator=Children 16-18, Numerator=Up-to-Date Shots Chart created: Monday, 22AUG2011