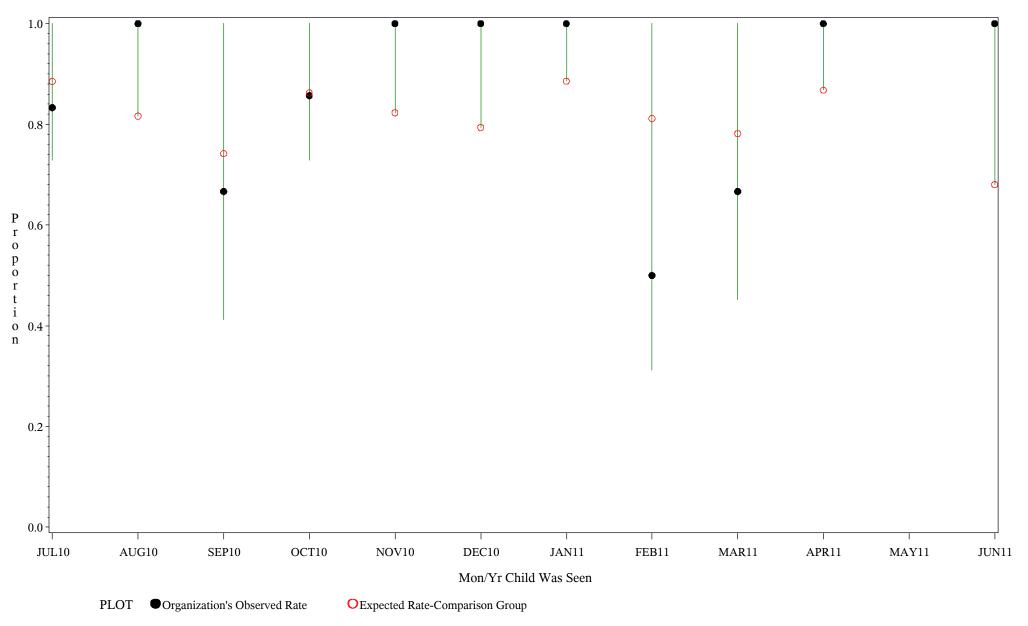

Time Period: July 1, 2010 - June 30, 2011 Denominator=Children 16-18, Numerator=Up-to-Date Shots Chart created: Monday, 22AUG2011 hospital=Sells - Tucson

Time Period: July 1, 2010 - June 30, 2011 Denominator=Children 16-18, Numerator=Up-to-Date Shots Chart created: Monday, 22AUG2011