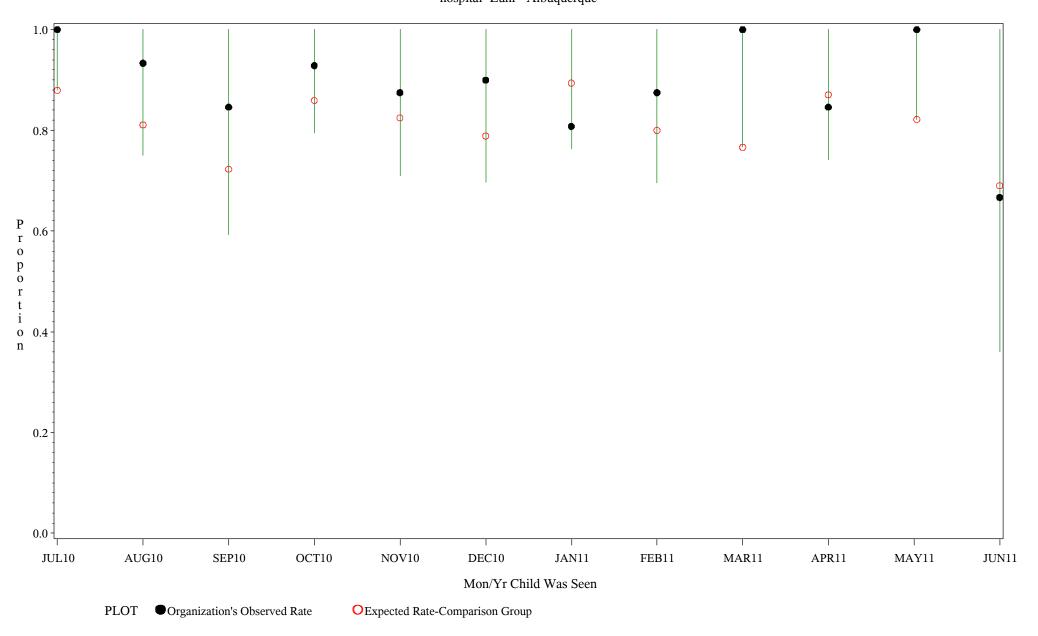

hospital=Mescalero - Albuquerque

Time Period: July 1, 2010 - June 30, 2011 Denominator=Children 16-18, Numerator=Up-to-Date Shots Chart created: Monday, 22AUG2011

hospital=Santa Fe - Albuquerque

Source: ORYX2.rate5133