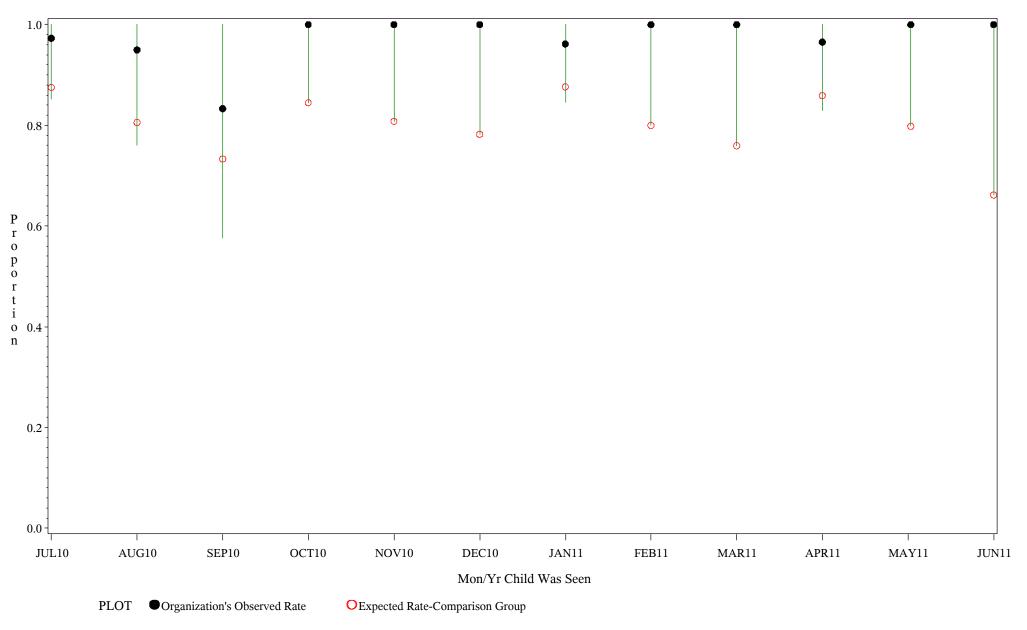

hospital=Choctaw Hosp - Nashville

Time Period: July 1, 2010 - June 30, 2011 Denominator=Children 16-18, Numerator=Up-to-Date Shots Chart created: Monday, 22AUG2011

hospital=San Carlos - Phoenix

Time Period: July 1, 2010 - June 30, 2011 Denominator=Children 16-18, Numerator=Up-to-Date Shots Chart created: Monday, 22AUG2011 hospital=GIMC - Navajo