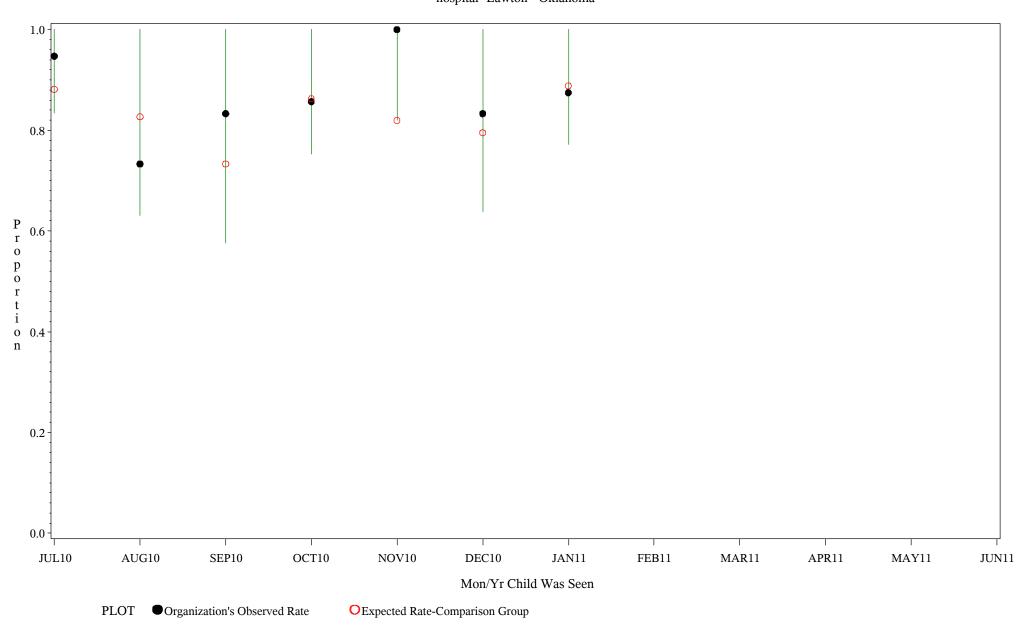

Source: ORYX2.rate5133

Time Period: July 1, 2010 - June 30, 2011 Denominator=Children 16-18, Numerator=Up-to-Date Shots Chart created: Monday, 22AUG2011 hospital=Lawton - Oklahoma

Time Period: July 1, 2010 - June 30, 2011 Denominator=Children 16-18, Numerator=Up-to-Date Shots Chart created: Monday, 22AUG2011

hospital=Choctaw Hosp - Nashville

Time Period: July 1, 2010 - June 30, 2011 Denominator=Children 16-18, Numerator=Up-to-Date Shots Chart created: Monday, 22AUG2011

hospital=San Carlos - Phoenix

Time Period: July 1, 2010 - June 30, 2011 Denominator=Children 16-18, Numerator=Up-to-Date Shots Chart created: Monday, 22AUG2011 hospital=GIMC - Navajo