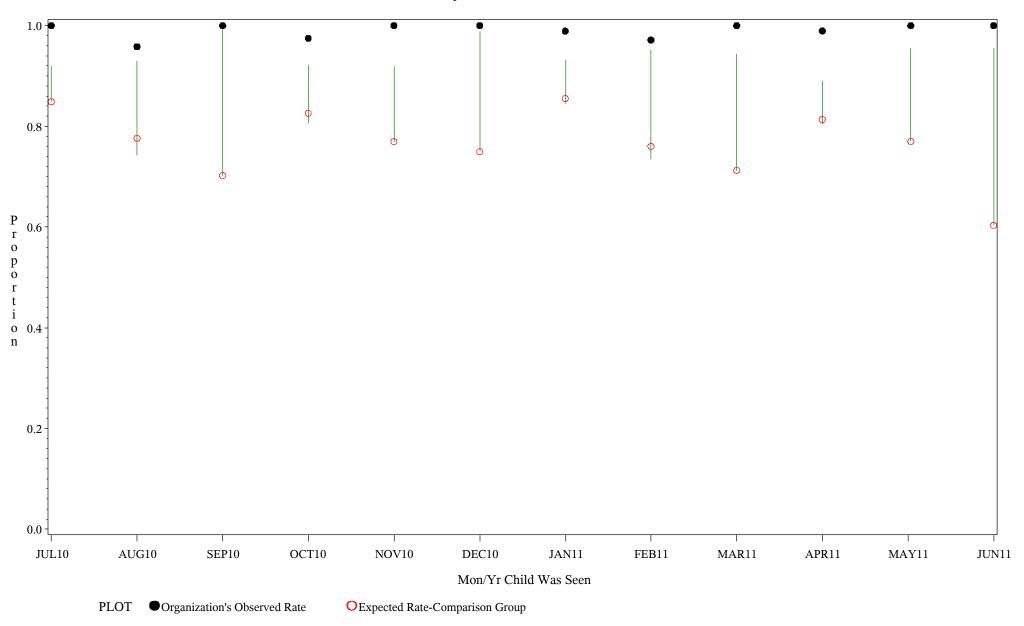

Time Period: July 1, 2010 - June 30, 2011 Denominator=Children 16-18, Numerator=Up-to-Date Shots Chart created: Monday, 22AUG2011 hospital=Zuni - Albuquerque

Time Period: July 1, 2010 - June 30, 2011 Denominator=Children 16-18, Numerator=Up-to-Date Shots Chart created: Monday, 22AUG2011 hospital=Barrow - Alaska

Source: ORYX2.rate5133

Time Period: July 1, 2010 - June 30, 2011 Denominator=Children 16-18, Numerator=Up-to-Date Shots Chart created: Monday, 22AUG2011 hospital=YK Health - Alaska

Time Period: July 1, 2010 - June 30, 2011 Denominator=Children 16-18, Numerator=Up-to-Date Shots Chart created: Monday, 22AUG2011 hospital=Maniilaq - Alaska