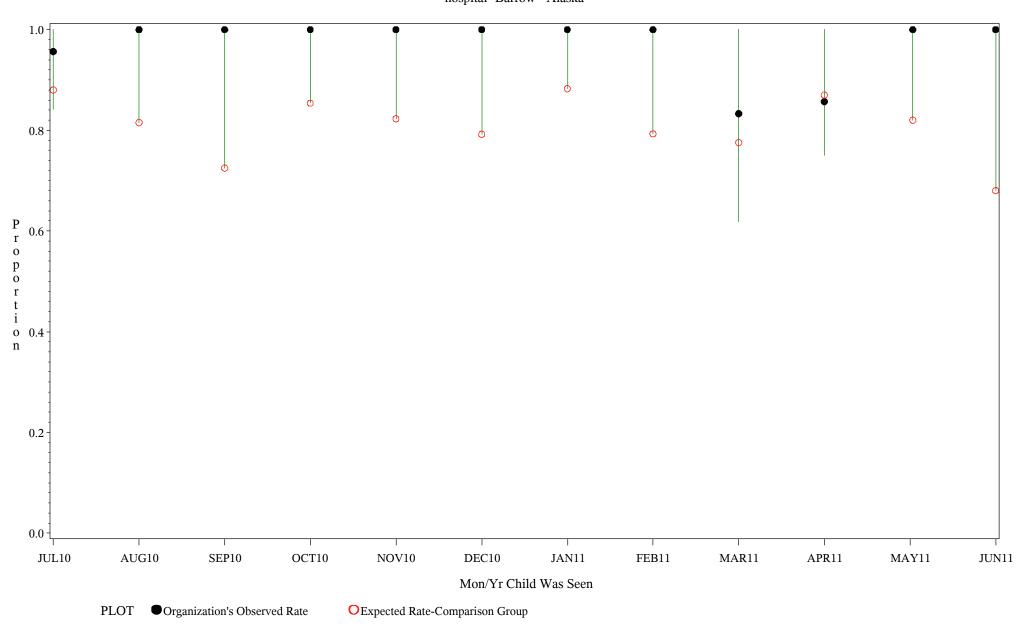

Time Period: July 1, 2010 - June 30, 2011 Denominator=Children 16-18, Numerator=Up-to-Date Shots Chart created: Monday, 22AUG2011 hospital=Zuni - Albuquerque

Time Period: July 1, 2010 - June 30, 2011 Denominator=Children 16-18, Numerator=Up-to-Date Shots Chart created: Monday, 22AUG2011 hospital=Barrow - Alaska