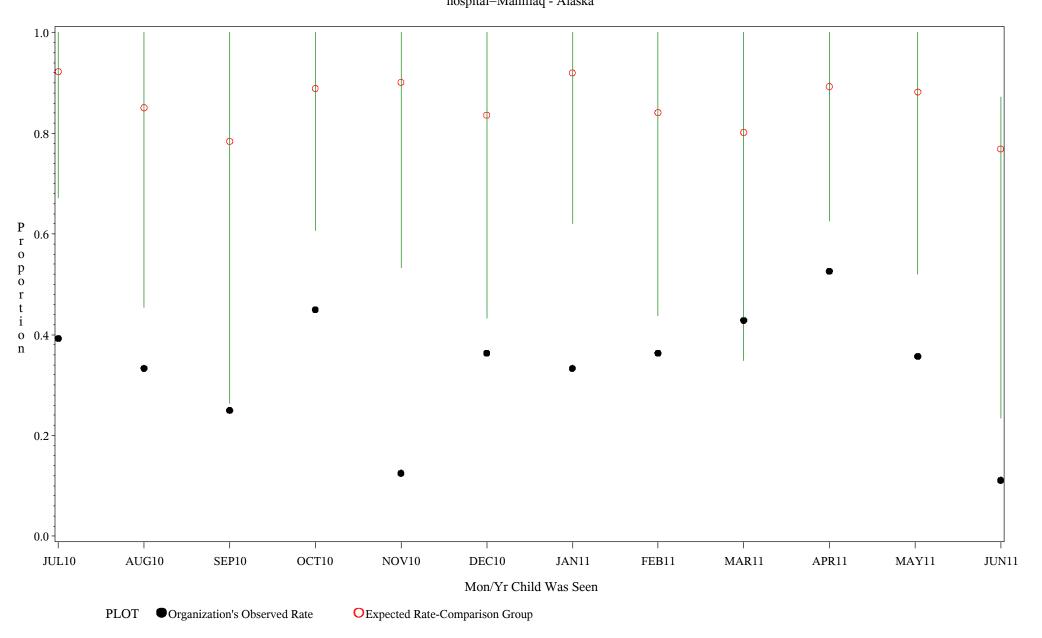

Source: ORYX2.rate5133

Time Period: July 1, 2010 - June 30, 2011 Denominator=Children 16-18, Numerator=Up-to-Date Shots Chart created: Monday, 22AUG2011 hospital=YK Health - Alaska

Time Period: July 1, 2010 - June 30, 2011 Denominator=Children 16-18, Numerator=Up-to-Date Shots Chart created: Monday, 22AUG2011 hospital=Maniilaq - Alaska

Source: ORYX2.rate5133

Time Period: July 1, 2010 - June 30, 2011 Denominator=Children 16-18, Numerator=Up-to-Date Shots Chart created: Monday, 22AUG2011 hospital=Lawton - Oklahoma

Time Period: July 1, 2010 - June 30, 2011 Denominator=Children 16-18, Numerator=Up-to-Date Shots Chart created: Monday, 22AUG2011