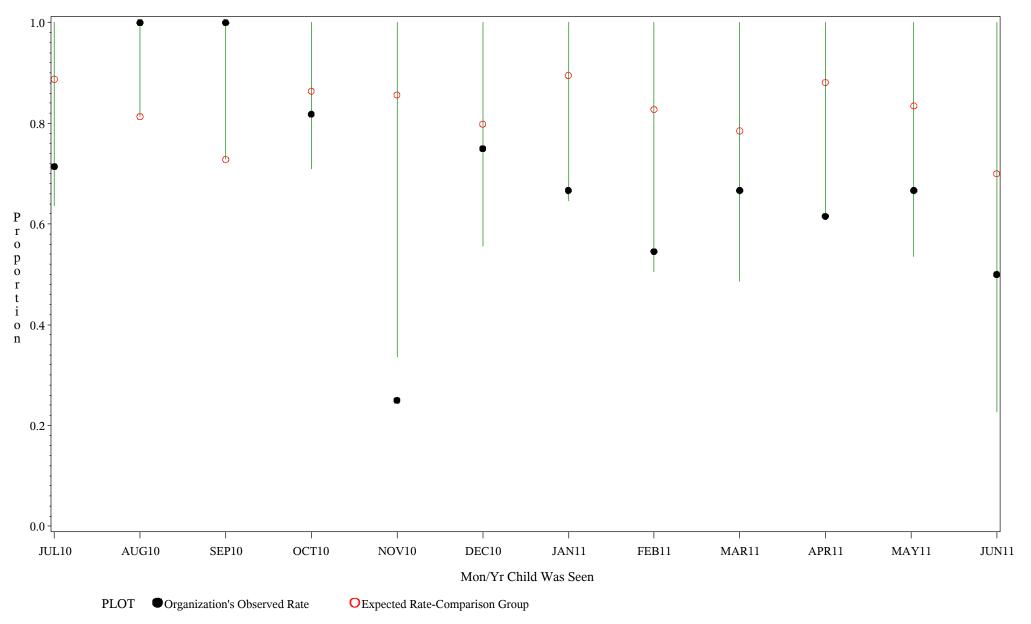

hospital=Ft. Yates - Aberdeen

Time Period: July 1, 2010 - June 30, 2011 Denominator=Children 16-18, Numerator=Up-to-Date Shots Chart created: Monday, 22AUG2011

Source: ORYX2.rate5133

Time Period: July 1, 2010 - June 30, 2011 Denominator=Children 16-18, Numerator=Up-to-Date Shots Chart created: Monday, 22AUG2011