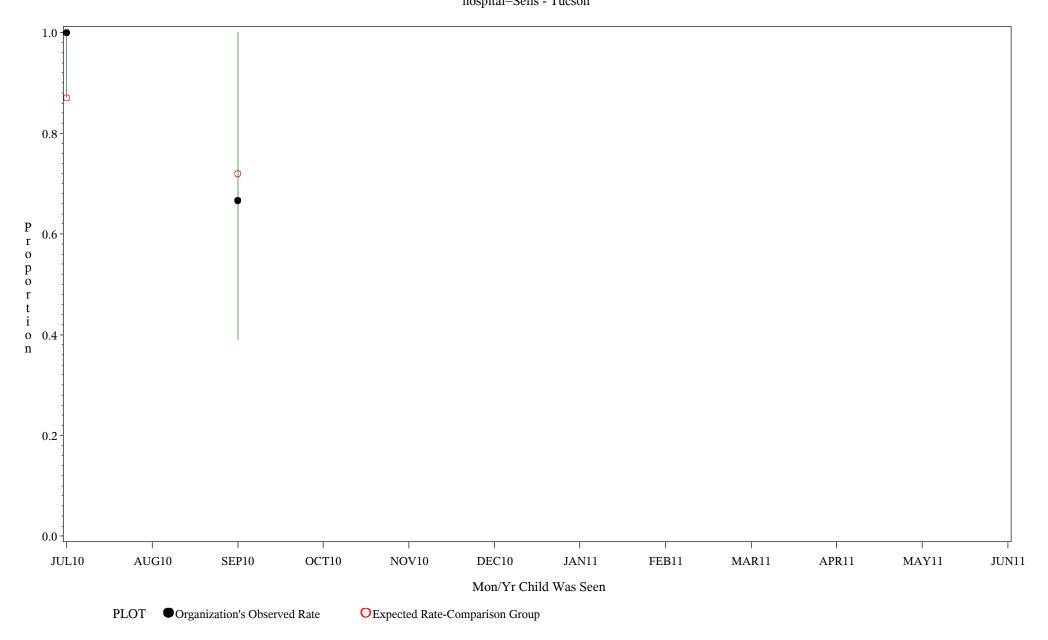

Time Period: July 1, 2010 - June 30, 2011 Denominator=Children 5-6, Numerator=Up-to-Date Shots Chart created: Tuesday, 23AUG2011 hospital=Sells - Tucson

Time Period: July 1, 2010 - June 30, 2011 Denominator=Children 5-6, Numerator=Up-to-Date Shots Chart created: Tuesday, 23AUG2011 hospital=Ft. Yates - Aberdeen