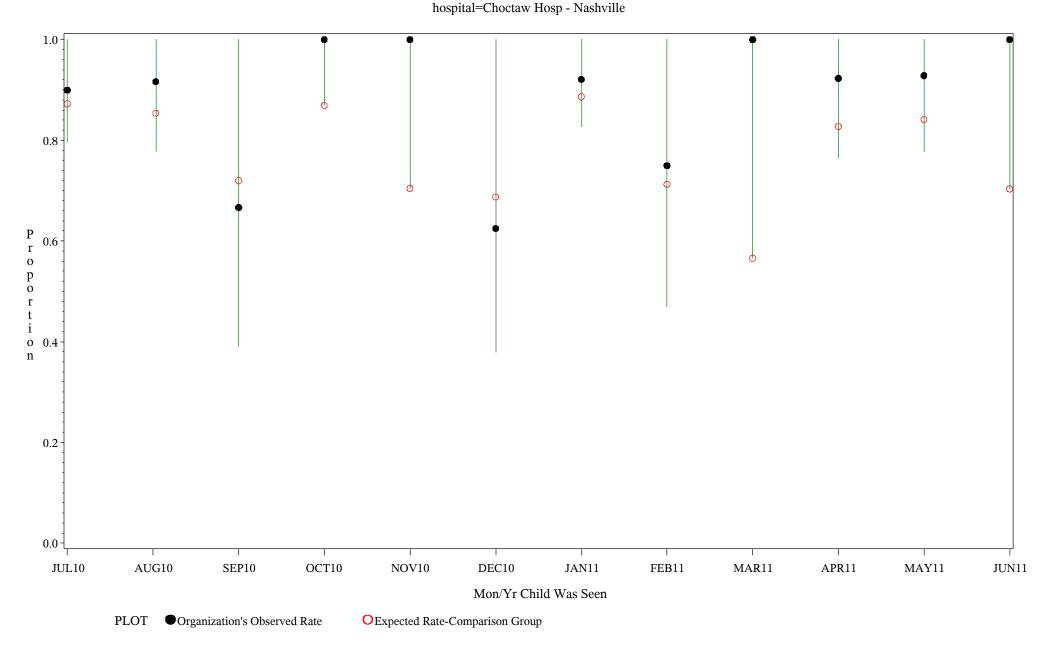

Time Period: July 1, 2010 - June 30, 2011 Denominator=Children 5-6, Numerator=Up-to-Date Shots Chart created: Tuesday, 23AUG2011

Time Period: July 1, 2010 - June 30, 2011 Denominator=Children 5-6, Numerator=Up-to-Date Shots Chart created: Tuesday, 23AUG2011