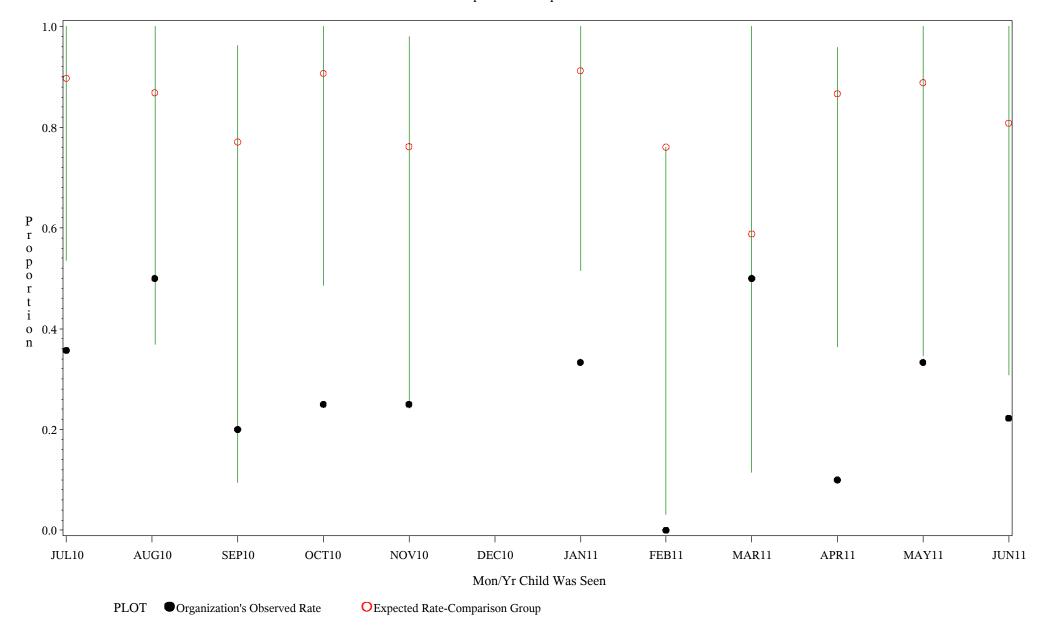

Time Period: July 1, 2010 - June 30, 2011 Denominator=Children 5-6, Numerator=Up-to-Date Shots Chart created: Tuesday, 23AUG2011

Time Period: July 1, 2010 - June 30, 2011 Denominator=Children 5-6, Numerator=Up-to-Date Shots Chart created: Tuesday, 23AUG2011