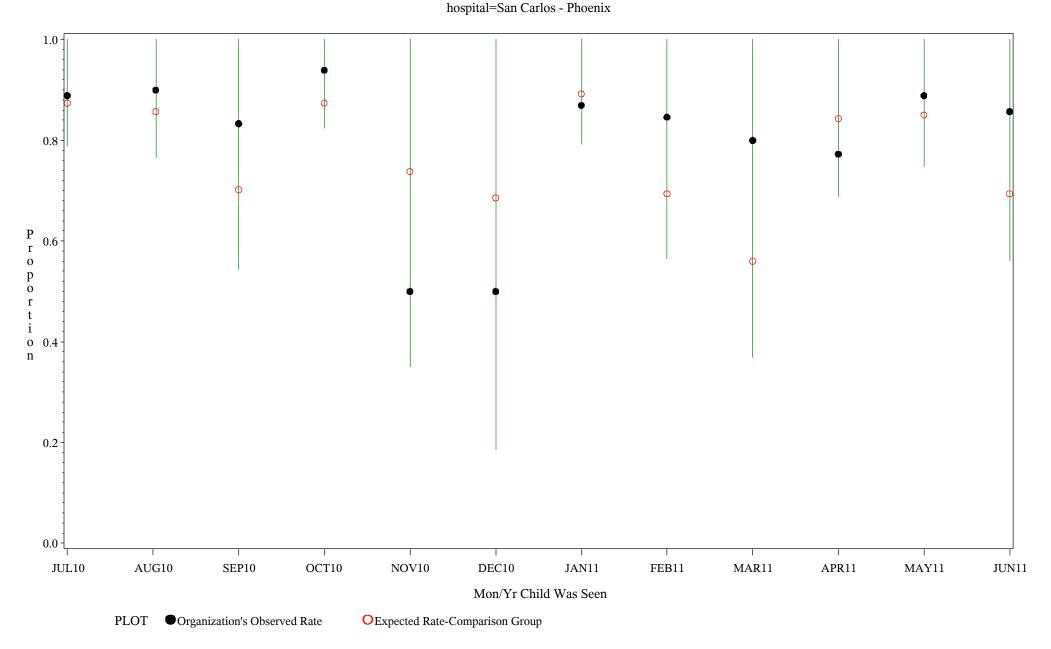

Time Period: July 1, 2010 - June 30, 2011 Denominator=Children 5-6, Numerator=Up-to-Date Shots Chart created: Tuesday, 23AUG2011

Time Period: July 1, 2010 - June 30, 2011 Denominator=Children 5-6, Numerator=Up-to-Date Shots Chart created: Tuesday, 23AUG2011