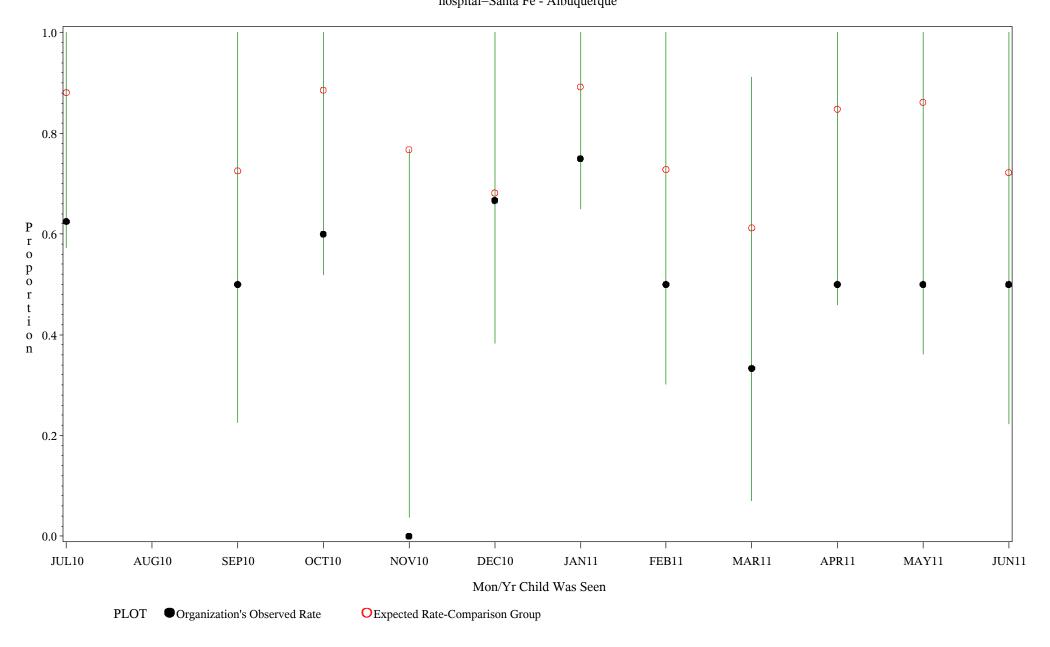

Time Period: July 1, 2010 - June 30, 2011 Denominator=Children 5-6, Numerator=Up-to-Date Shots Chart created: Tuesday, 23AUG2011 hospital=Santa Fe - Albuquerque

Time Period: July 1, 2010 - June 30, 2011 Denominator=Children 5-6, Numerator=Up-to-Date Shots Chart created: Tuesday, 23AUG2011