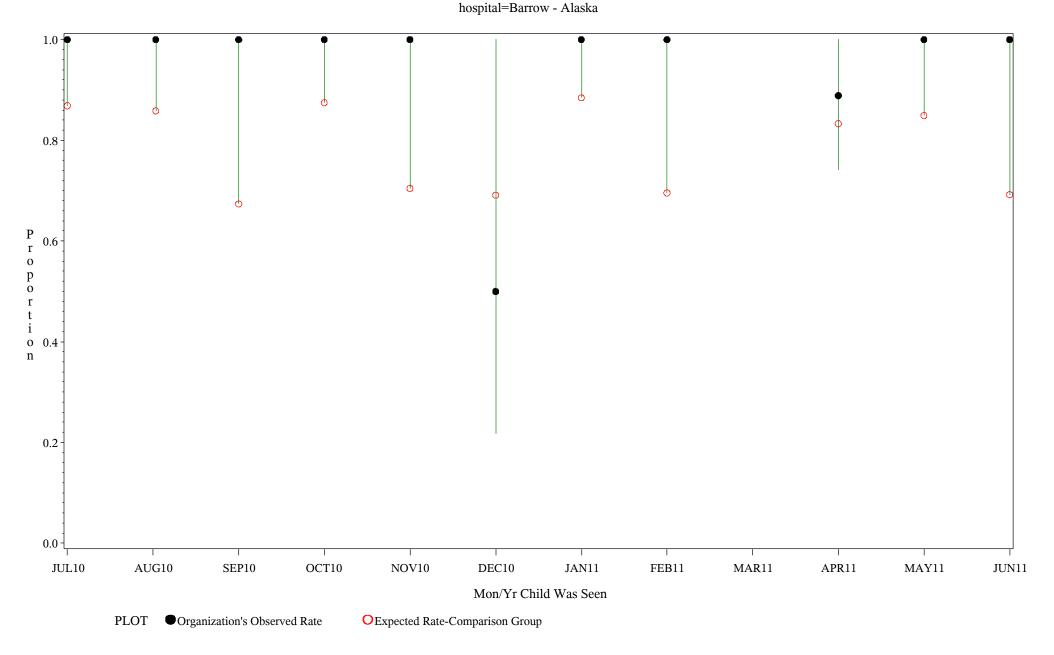

Time Period: July 1, 2010 - June 30, 2011 Denominator=Children 5-6, Numerator=Up-to-Date Shots Chart created: Tuesday, 23AUG2011

Time Period: July 1, 2010 - June 30, 2011 Denominator=Children 5-6, Numerator=Up-to-Date Shots Chart created: Tuesday, 23AUG2011