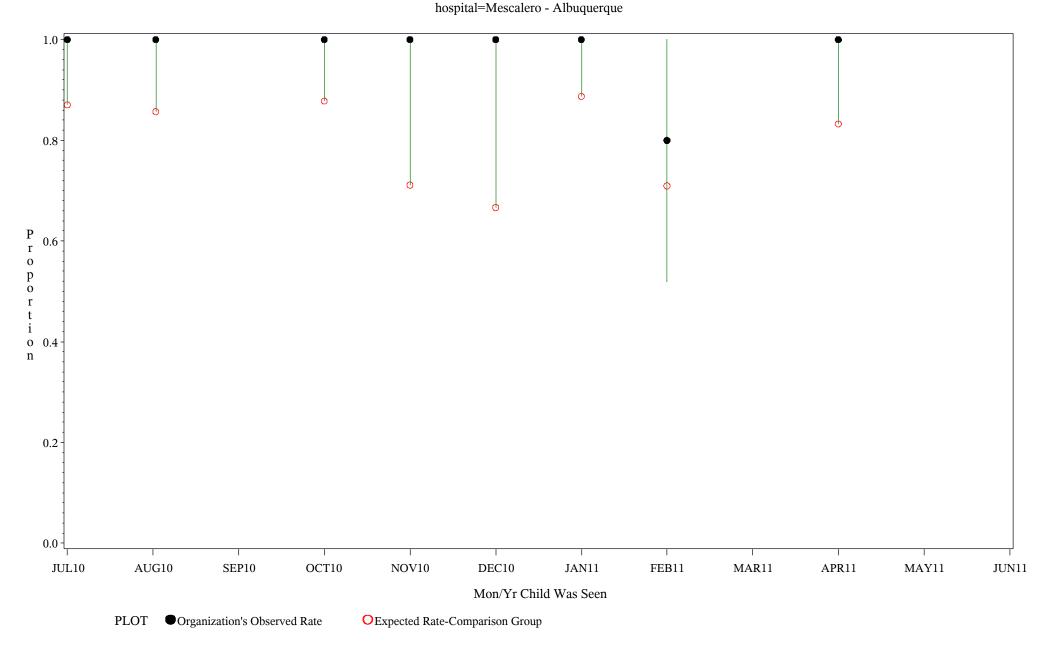

Time Period: July 1, 2010 - June 30, 2011 Denominator=Children 5-6, Numerator=Up-to-Date Shots Chart created: Tuesday, 23AUG2011 hospital=Santa Fe - Albuquerque

Time Period: July 1, 2010 - June 30, 2011 Denominator=Children 5-6, Numerator=Up-to-Date Shots Chart created: Tuesday, 23AUG2011