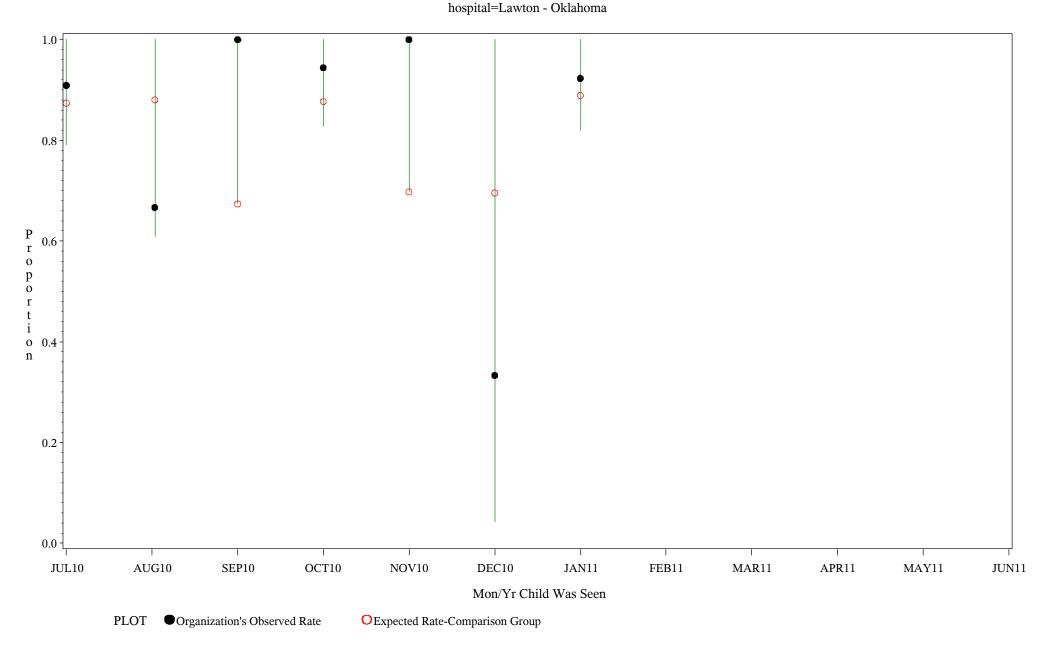

Time Period: July 1, 2010 - June 30, 2011 Denominator=Children 5-6, Numerator=Up-to-Date Shots Chart created: Tuesday, 23AUG2011

Time Period: July 1, 2010 - June 30, 2011 Denominator=Children 5-6, Numerator=Up-to-Date Shots Chart created: Tuesday, 23AUG2011