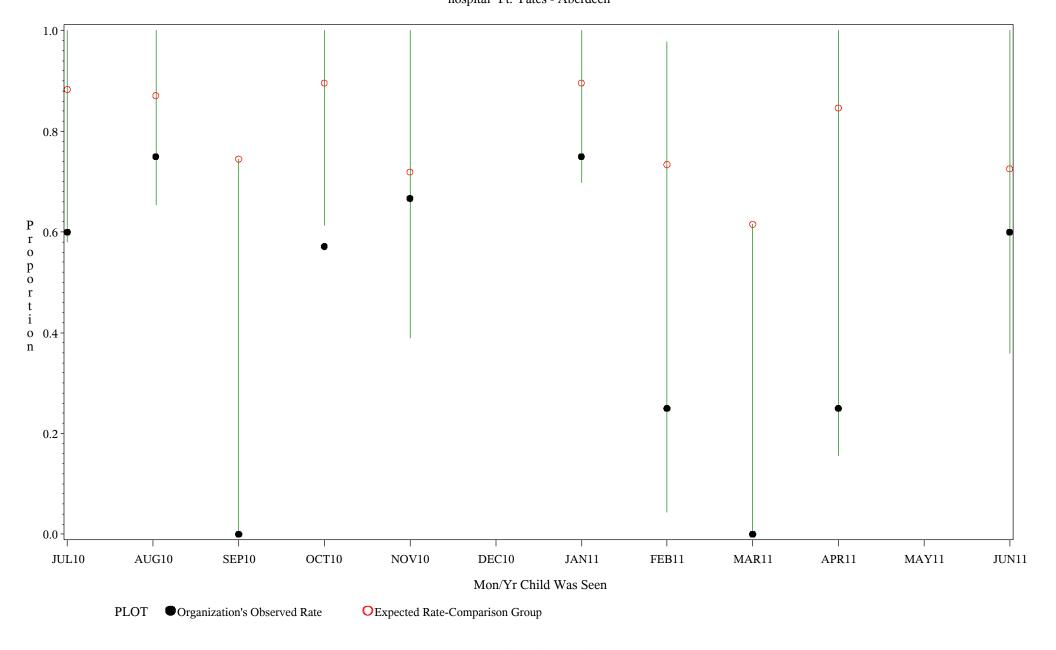

Time Period: July 1, 2010 - June 30, 2011 Denominator=Children 5-6, Numerator=Up-to-Date Shots Chart created: Tuesday, 23AUG2011 hospital=Sells - Tucson

Time Period: July 1, 2010 - June 30, 2011 Denominator=Children 5-6, Numerator=Up-to-Date Shots Chart created: Tuesday, 23AUG2011 hospital=Ft. Yates - Aberdeen