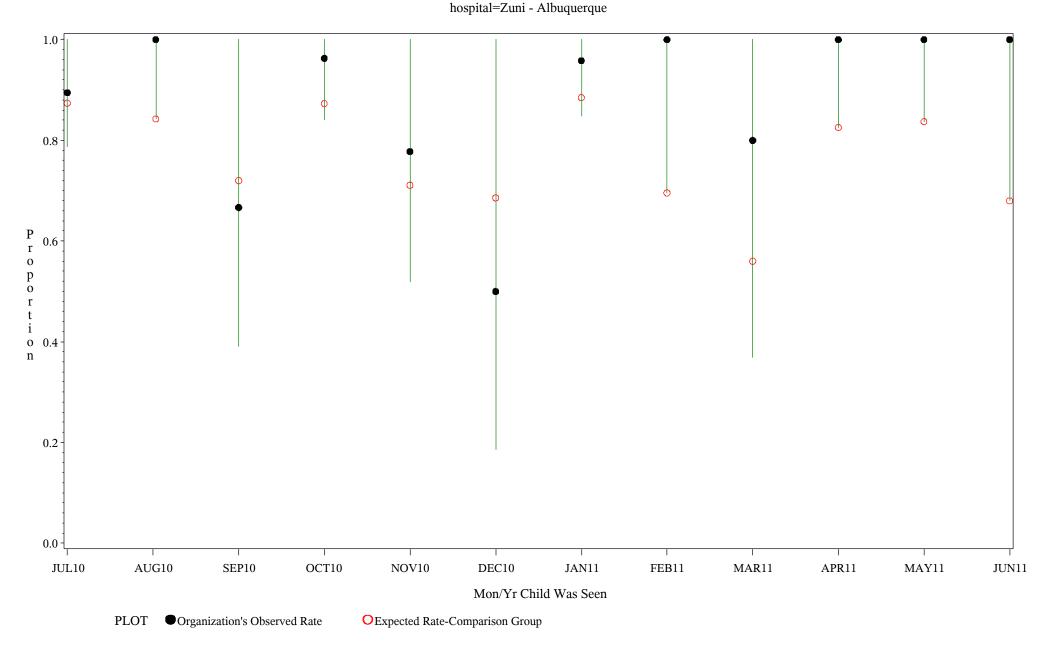

Time Period: July 1, 2010 - June 30, 2011 Denominator=Children 5-6, Numerator=Up-to-Date Shots Chart created: Tuesday, 23AUG2011 hospital=Santa Fe - Albuquerque

Time Period: July 1, 2010 - June 30, 2011 Denominator=Children 5-6, Numerator=Up-to-Date Shots Chart created: Tuesday, 23AUG2011