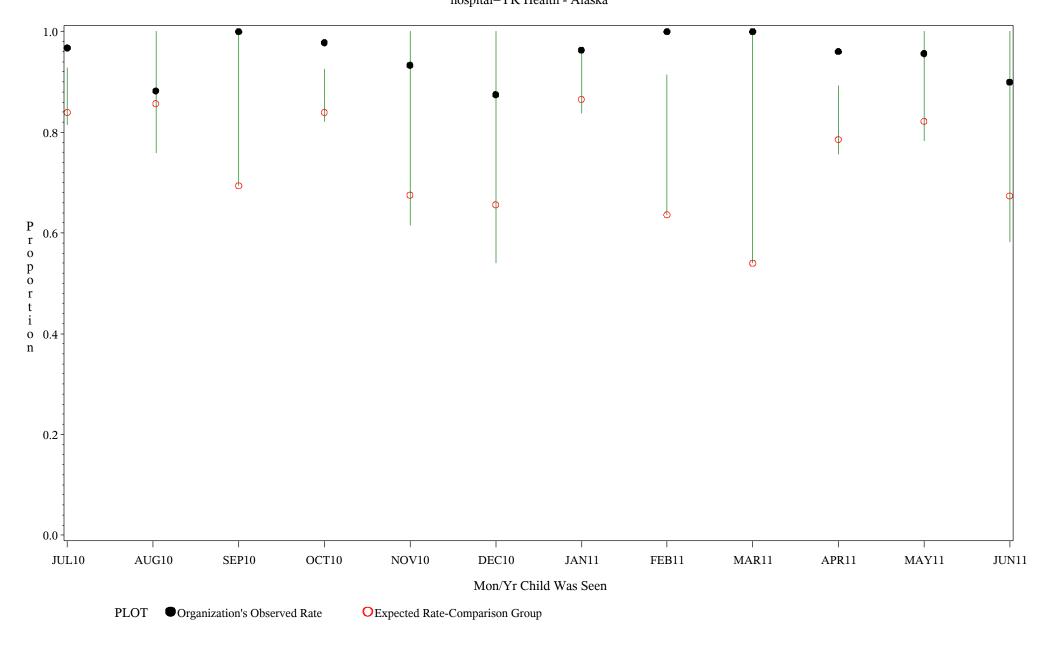

Time Period: July 1, 2010 - June 30, 2011 Denominator=Children 5-6, Numerator=Up-to-Date Shots Chart created: Tuesday, 23AUG2011

Time Period: July 1, 2010 - June 30, 2011 Denominator=Children 5-6, Numerator=Up-to-Date Shots Chart created: Tuesday, 23AUG2011 hospital=YK Health - Alaska