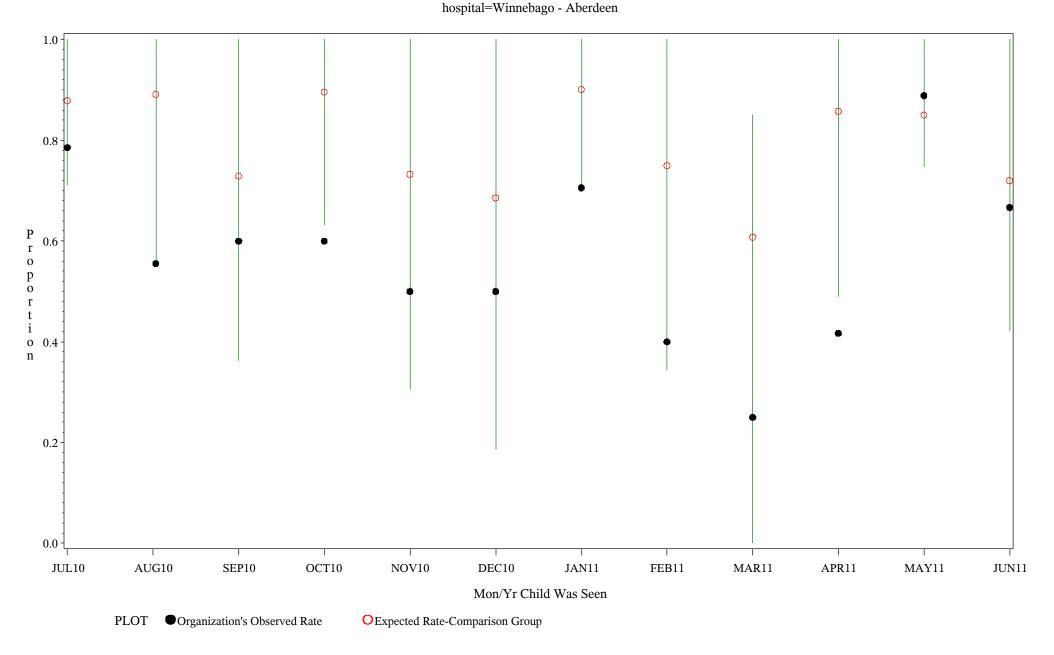

Time Period: July 1, 2010 - June 30, 2011 Denominator=Children 5-6, Numerator=Up-to-Date Shots Chart created: Tuesday, 23AUG2011

Time Period: July 1, 2010 - June 30, 2011 Denominator=Children 5-6, Numerator=Up-to-Date Shots Chart created: Tuesday, 23AUG2011