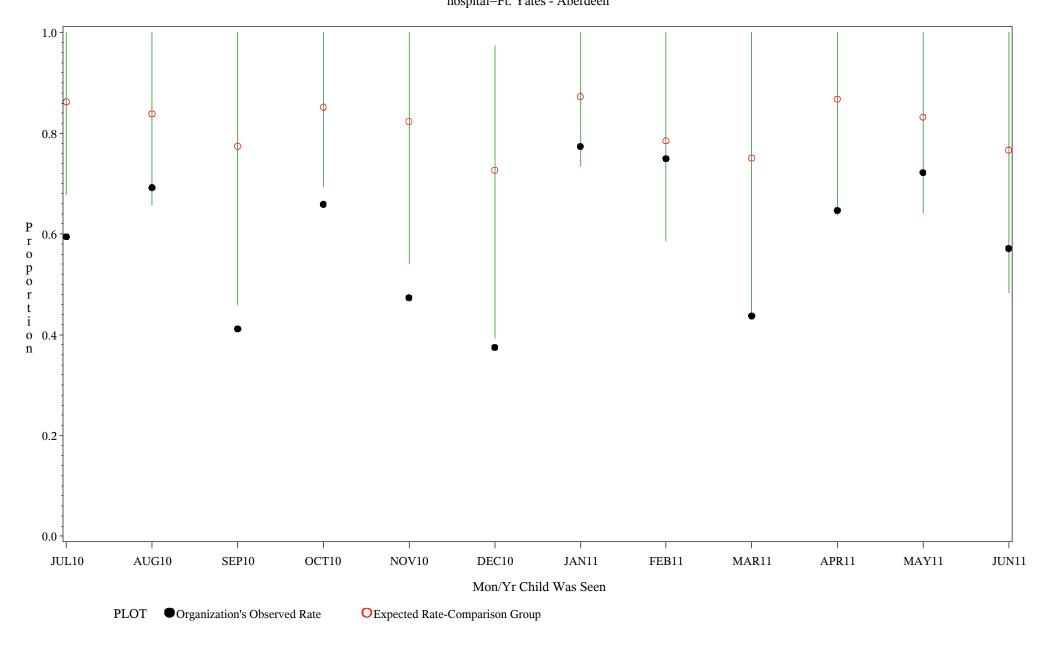

Time Period: July 1, 2010 - June 30, 2011 Denominator=Children 7-15, Numerator=Up-to-Date Shots Chart created: Monday, 22AUG2011

Time Period: July 1, 2010 - June 30, 2011 Denominator=Children 7-15, Numerator=Up-to-Date Shots Chart created: Monday, 22AUG2011 hospital=Ft. Yates - Aberdeen