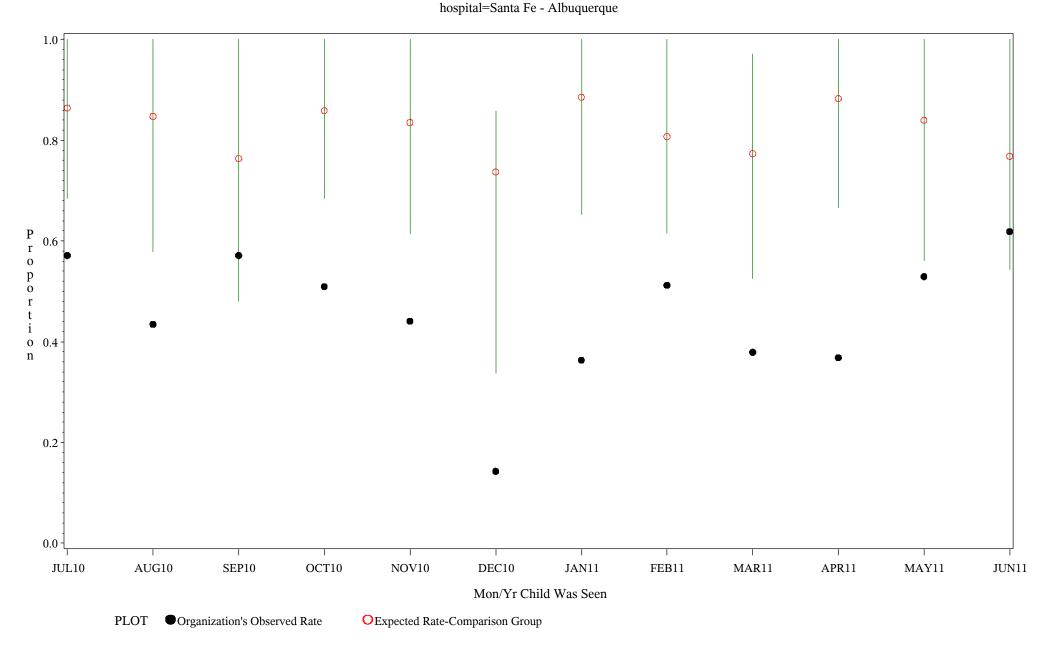

hospital=Mescalero - Albuquerque

Time Period: July 1, 2010 - June 30, 2011 Denominator=Children 7-15, Numerator=Up-to-Date Shots Chart created: Monday, 22AUG2011

Time Period: July 1, 2010 - June 30, 2011 Denominator=Children 7-15, Numerator=Up-to-Date Shots Chart created: Monday, 22AUG2011