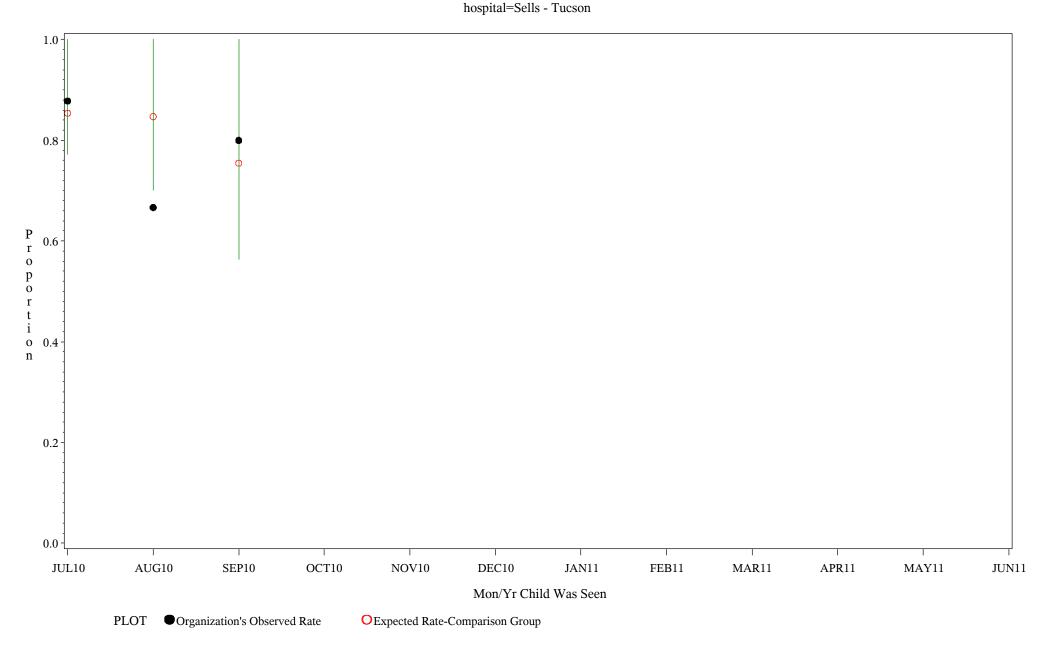

Time Period: July 1, 2010 - June 30, 2011 Denominator=Children 7-15, Numerator=Up-to-Date Shots Chart created: Monday, 22AUG2011

Time Period: July 1, 2010 - June 30, 2011 Denominator=Children 7-15, Numerator=Up-to-Date Shots Chart created: Monday, 22AUG2011