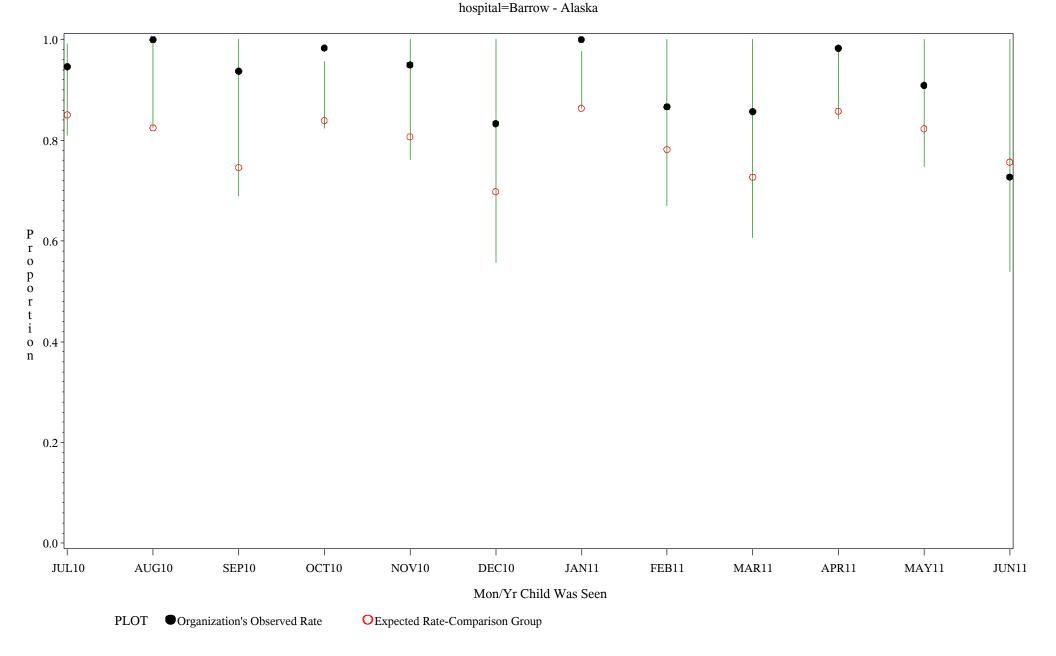

Time Period: July 1, 2010 - June 30, 2011 Denominator=Children 7-15, Numerator=Up-to-Date Shots Chart created: Monday, 22AUG2011

Time Period: July 1, 2010 - June 30, 2011 Denominator=Children 7-15, Numerator=Up-to-Date Shots Chart created: Monday, 22AUG2011