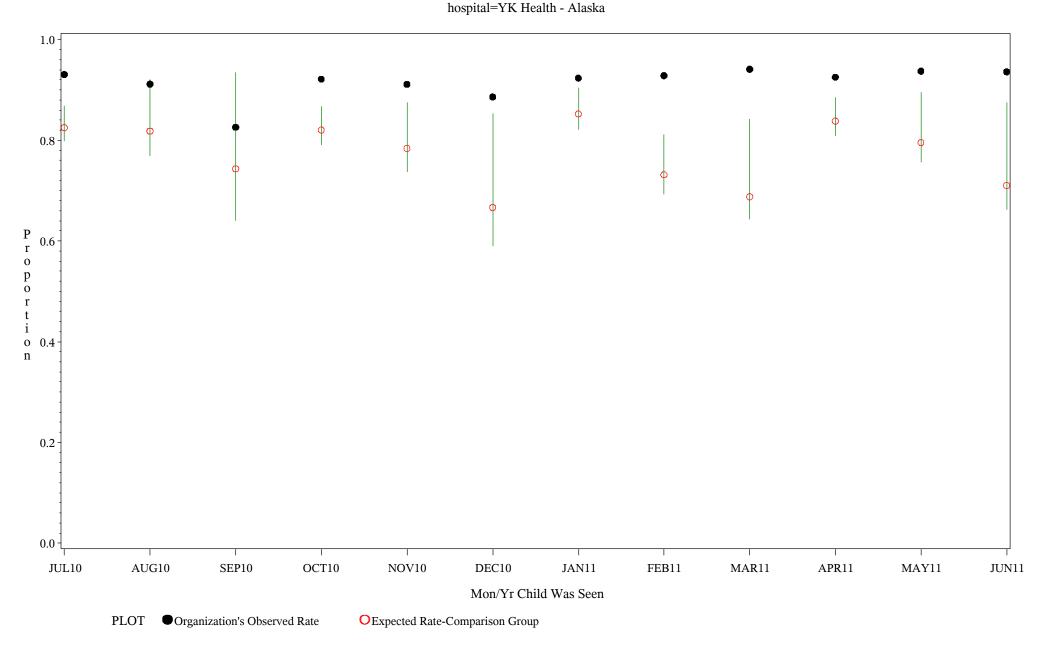

Time Period: July 1, 2010 - June 30, 2011 Denominator=Children 7-15, Numerator=Up-to-Date Shots Chart created: Monday, 22AUG2011 hospital=Maniilaq - Alaska

Time Period: July 1, 2010 - June 30, 2011 Denominator=Children 7-15, Numerator=Up-to-Date Shots Chart created: Monday, 22AUG2011