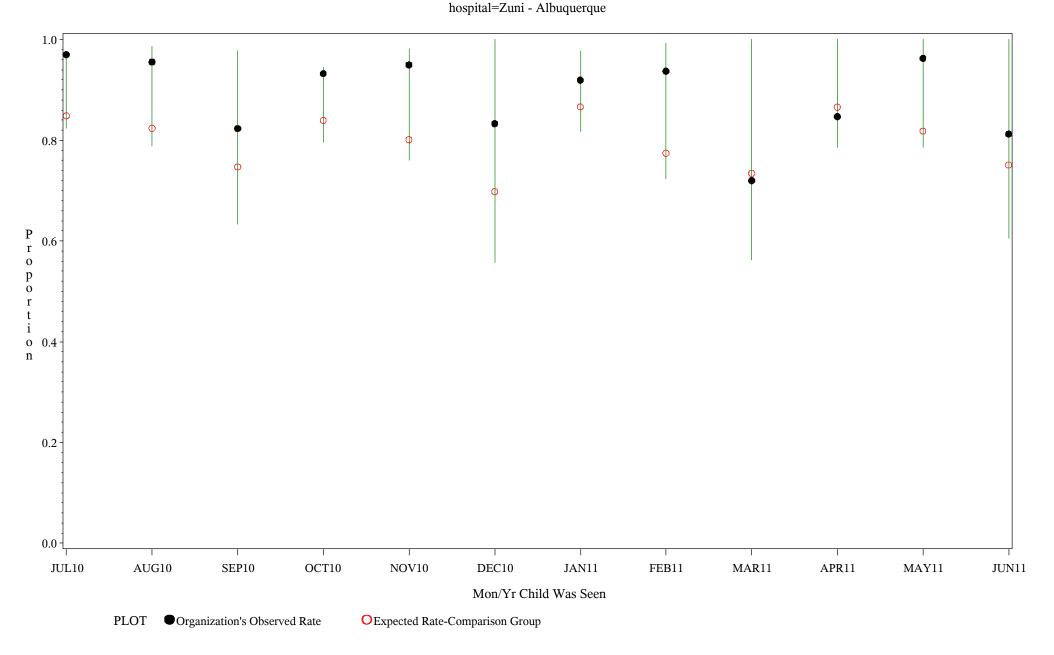

Time Period: July 1, 2010 - June 30, 2011 Denominator=Children 7-15, Numerator=Up-to-Date Shots Chart created: Monday, 22AUG2011

Time Period: July 1, 2010 - June 30, 2011 Denominator=Children 7-15, Numerator=Up-to-Date Shots Chart created: Monday, 22AUG2011