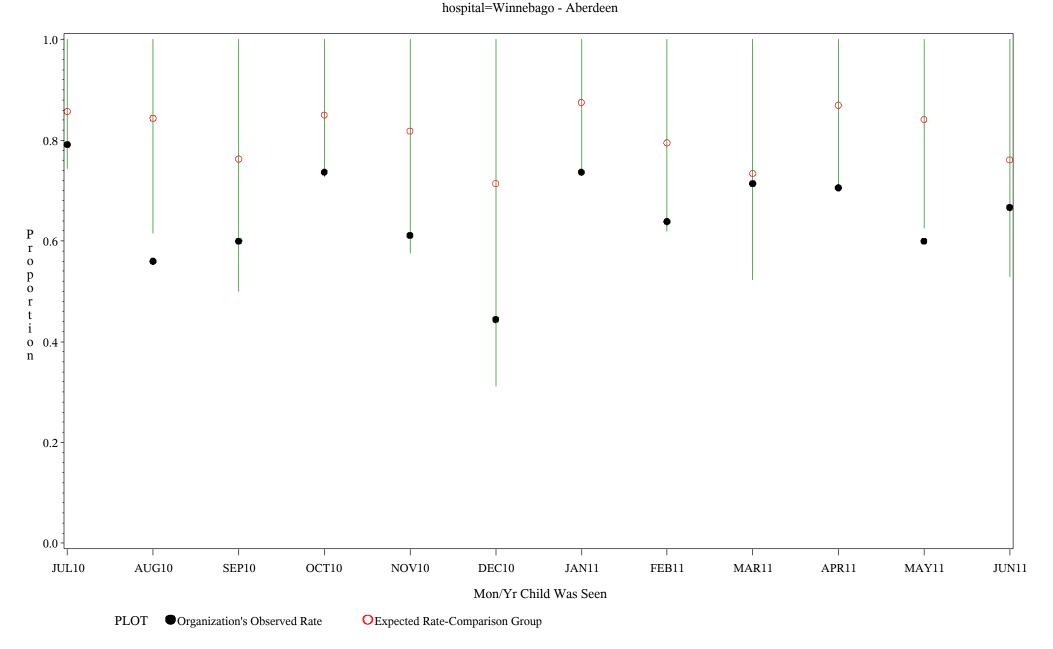

Time Period: July 1, 2010 - June 30, 2011 Denominator=Children 7-15, Numerator=Up-to-Date Shots Chart created: Monday, 22AUG2011

Time Period: July 1, 2010 - June 30, 2011 Denominator=Children 7-15, Numerator=Up-to-Date Shots Chart created: Monday, 22AUG2011