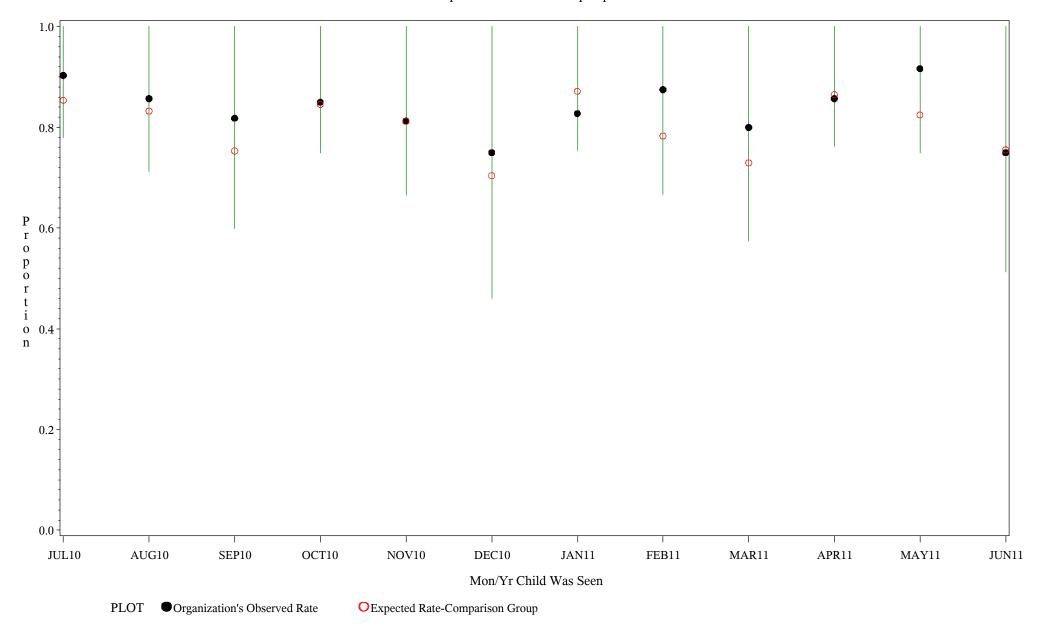

Time Period: July 1, 2010 - June 30, 2011 Denominator=Children 7-15, Numerator=Up-to-Date Shots Chart created: Monday, 22AUG2011

Time Period: July 1, 2010 - June 30, 2011 Denominator=Children 7-15, Numerator=Up-to-Date Shots Chart created: Monday, 22AUG2011