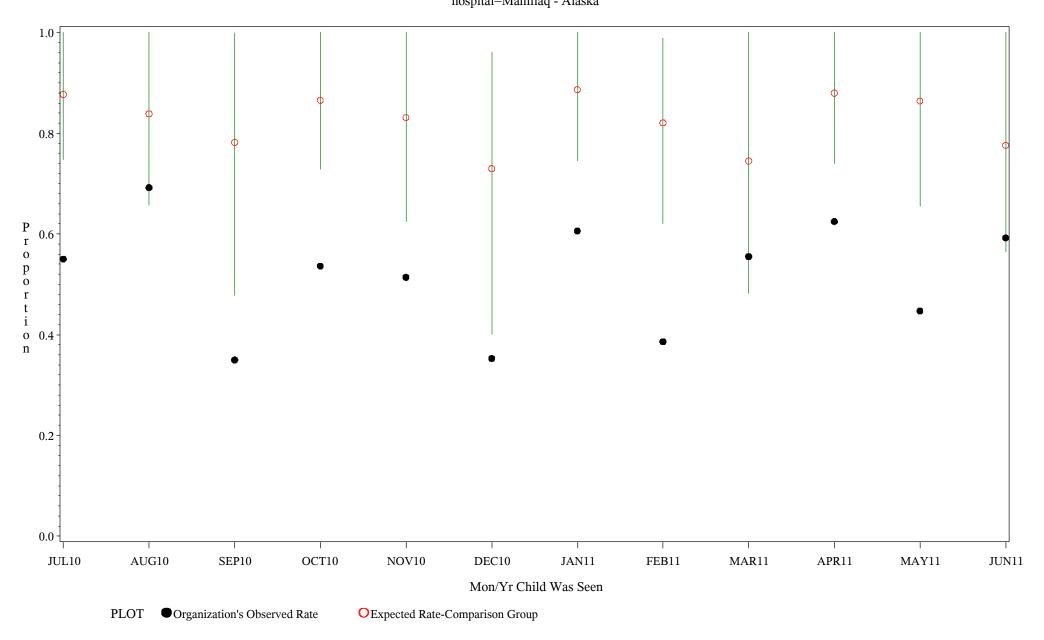

Time Period: July 1, 2010 - June 30, 2011 Denominator=Children 7-15, Numerator=Up-to-Date Shots Chart created: Monday, 22AUG2011 hospital=Maniilaq - Alaska

Time Period: July 1, 2010 - June 30, 2011 Denominator=Children 7-15, Numerator=Up-to-Date Shots Chart created: Monday, 22AUG2011