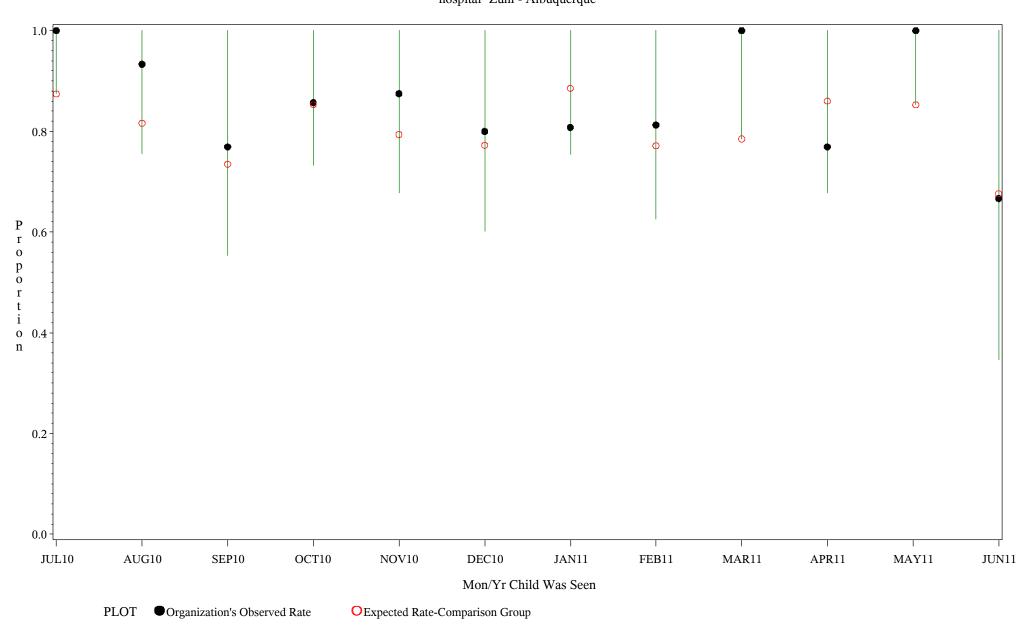

Time Period: July 1, 2010 - June 30, 2011 Denominator=Children 16-18, Numerator=Up-to-Date Shots Chart created: Monday, 22AUG2011

hospital=Santa Fe - Albuquerque

Time Period: July 1, 2010 - June 30, 2011 Denominator=Children 16-18, Numerator=Up-to-Date Shots Chart created: Monday, 22AUG2011 hospital=Zuni - Albuquerque