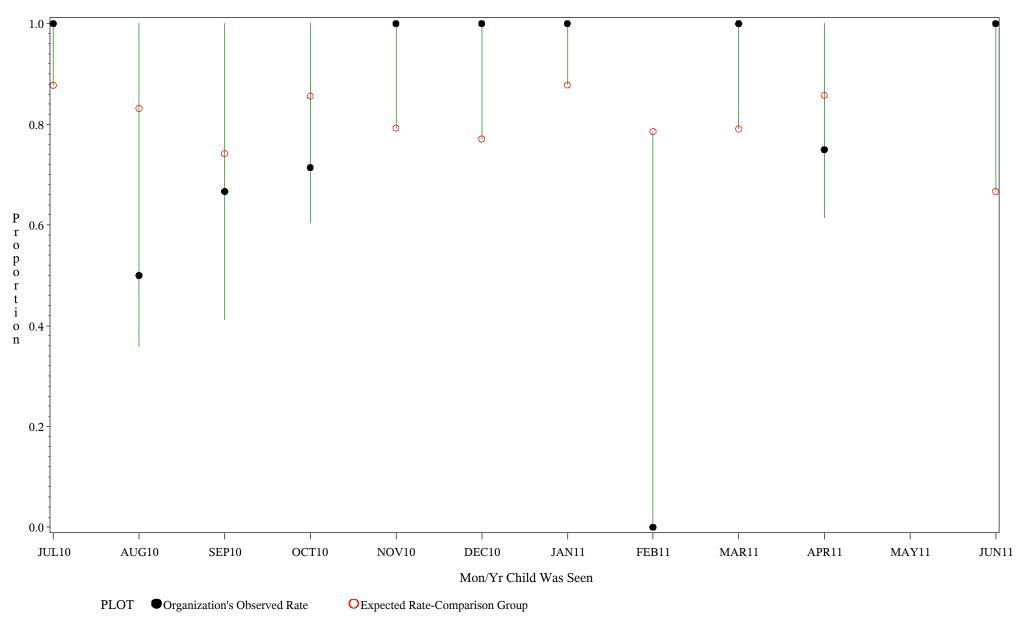

Source: ORYX2.rate5133

Time Period: July 1, 2010 - June 30, 2011 Denominator=Children 16-18, Numerator=Up-to-Date Shots Chart created: Monday, 22AUG2011

hospital=Mescalero - Albuquerque

Source: ORYX2.rate5133

Time Period: July 1, 2010 - June 30, 2011 Denominator=Children 16-18, Numerator=Up-to-Date Shots Chart created: Monday, 22AUG2011

hospital=Santa Fe - Albuquerque

Time Period: July 1, 2010 - June 30, 2011 Denominator=Children 16-18, Numerator=Up-to-Date Shots Chart created: Monday, 22AUG2011 hospital=Zuni - Albuquerque