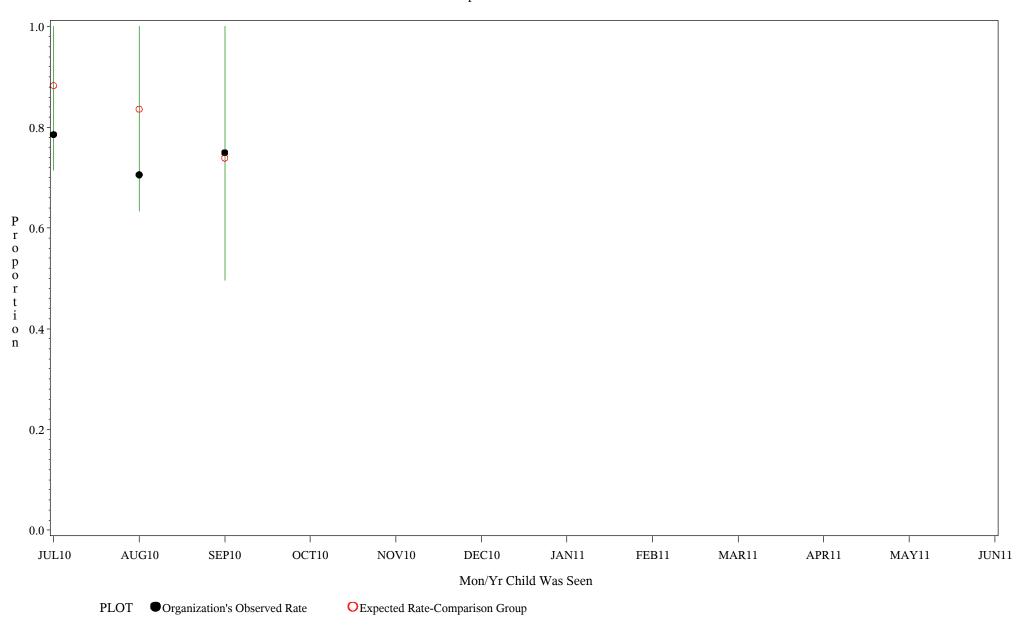

Time Period: July 1, 2010 - June 30, 2011 Denominator=Children 16-18, Numerator=Up-to-Date Shots Chart created: Monday, 22AUG2011 hospital=Sells - Tucson

Source: ORYX2.rate5133

Time Period: July 1, 2010 - June 30, 2011 Denominator=Children 16-18, Numerator=Up-to-Date Shots Chart created: Monday, 22AUG2011