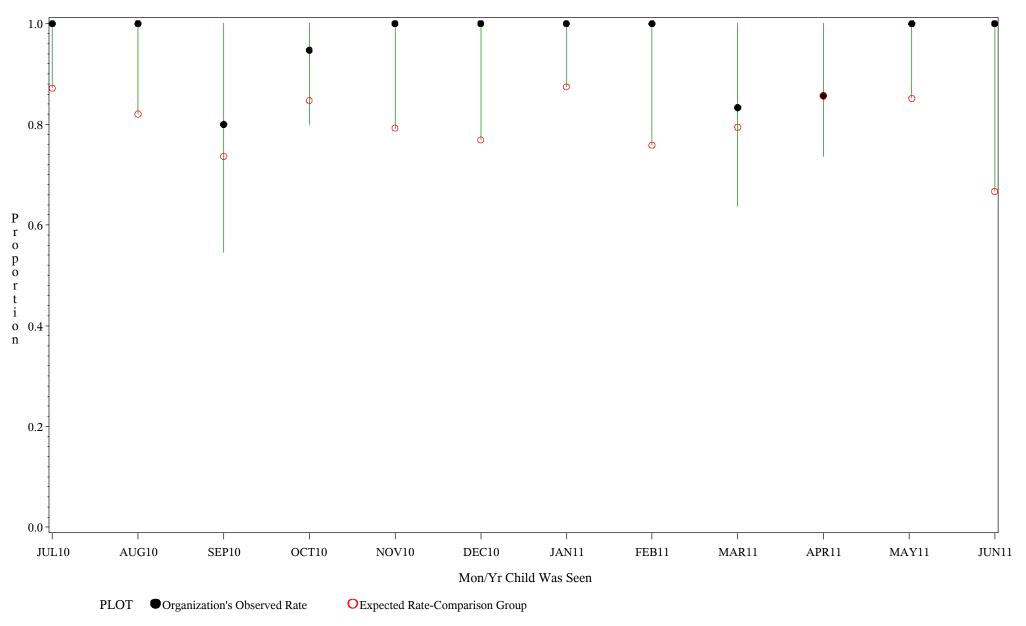

Source: ORYX2.rate5133

Time Period: July 1, 2010 - June 30, 2011 Denominator=Children 16-18, Numerator=Up-to-Date Shots Chart created: Monday, 22AUG2011

hospital=Mescalero - Albuquerque

Source: ORYX2.rate5133