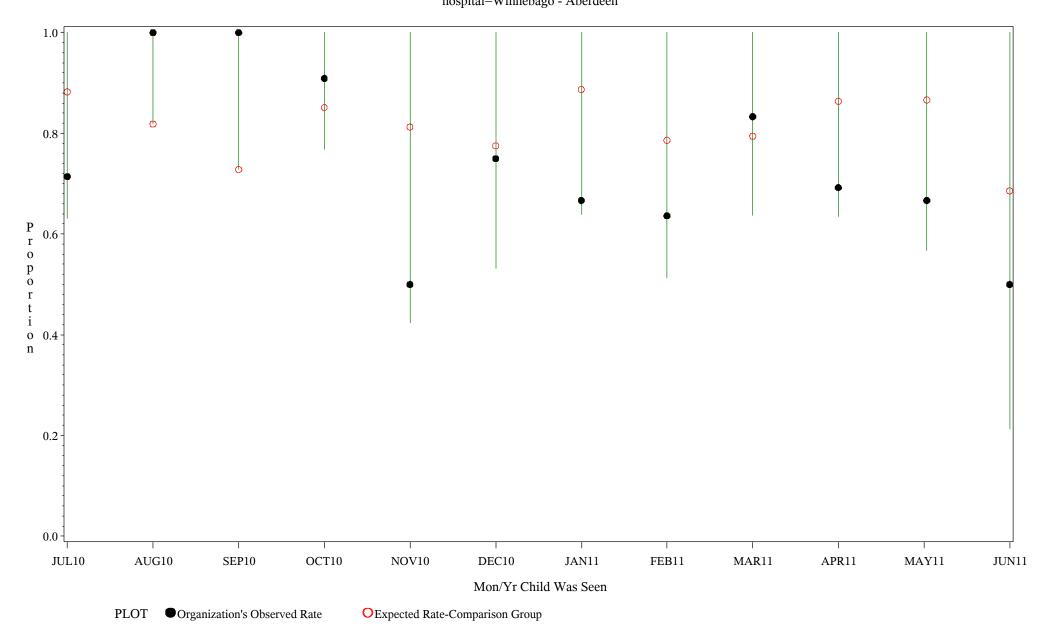

hospital=Ft. Yates - Aberdeen

Source: ORYX2.rate5133

Time Period: July 1, 2010 - June 30, 2011 Denominator=Children 16-18, Numerator=Up-to-Date Shots Chart created: Monday, 22AUG2011 hospital=Winnebago - Aberdeen

Source: ORYX2.rate5133

Time Period: July 1, 2010 - June 30, 2011 Denominator=Children 16-18, Numerator=Up-to-Date Shots Chart created: Monday, 22AUG2011

hospital=Mescalero - Albuquerque

Source: ORYX2.rate5133