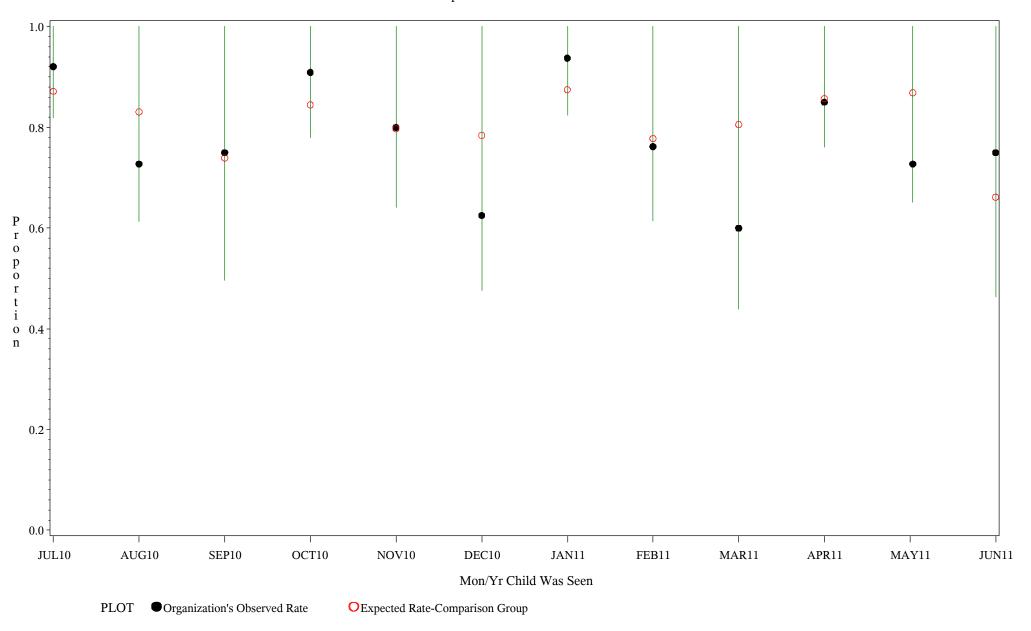

Time Period: July 1, 2010 - June 30, 2011 Denominator=Children 16-18, Numerator=Up-to-Date Shots Chart created: Monday, 22AUG2011

hospital=Barrow - Alaska

Time Period: July 1, 2010 - June 30, 2011 Denominator=Children 16-18, Numerator=Up-to-Date Shots Chart created: Monday, 22AUG2011 hospital=YK Health - Alaska