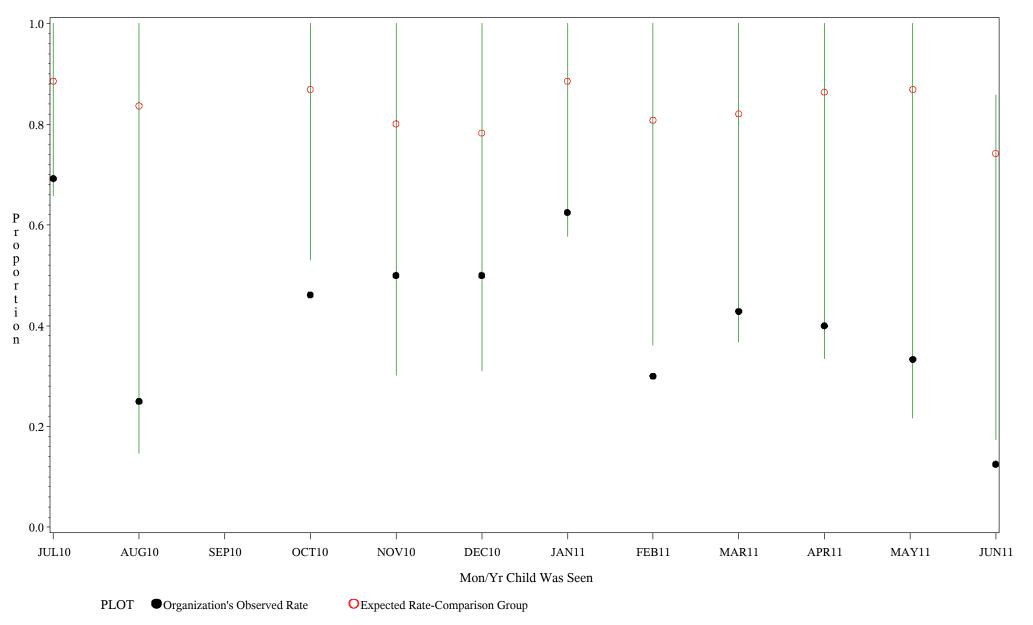

Time Period: July 1, 2010 - June 30, 2011 Denominator=Children 16-18, Numerator=Up-to-Date Shots Chart created: Monday, 22AUG2011

hospital=Santa Fe - Albuquerque

Time Period: July 1, 2010 - June 30, 2011 Denominator=Children 16-18, Numerator=Up-to-Date Shots Chart created: Monday, 22AUG2011 hospital=Zuni - Albuquerque