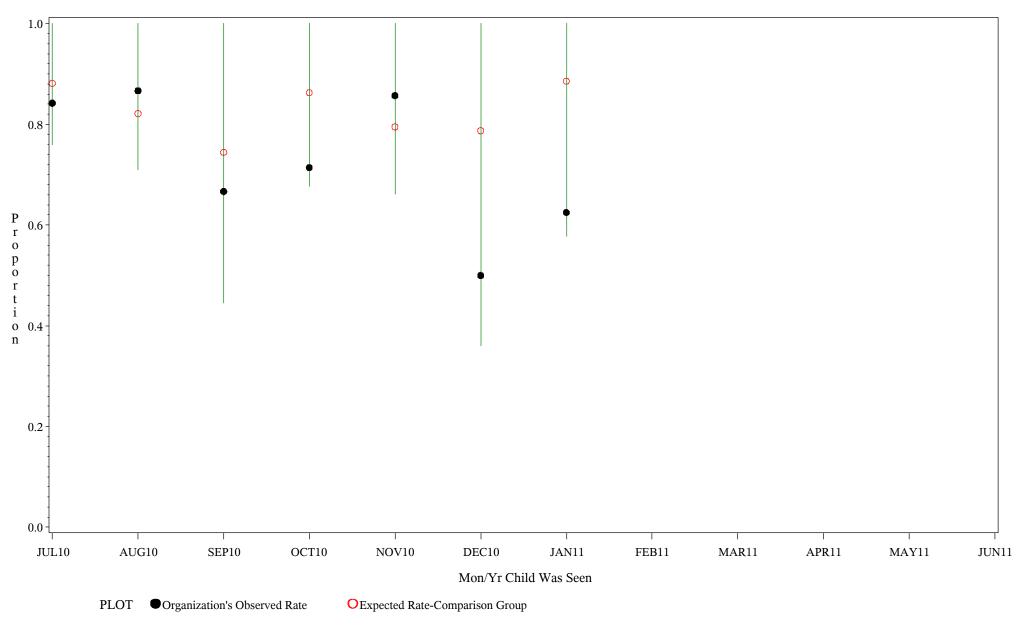

Time Period: July 1, 2010 - June 30, 2011 Denominator=Children 16-18, Numerator=Up-to-Date Shots Chart created: Monday, 22AUG2011 hospital=Maniilaq - Alaska

Source: ORYX2.rate5133

Time Period: July 1, 2010 - June 30, 2011 Denominator=Children 16-18, Numerator=Up-to-Date Shots Chart created: Monday, 22AUG2011