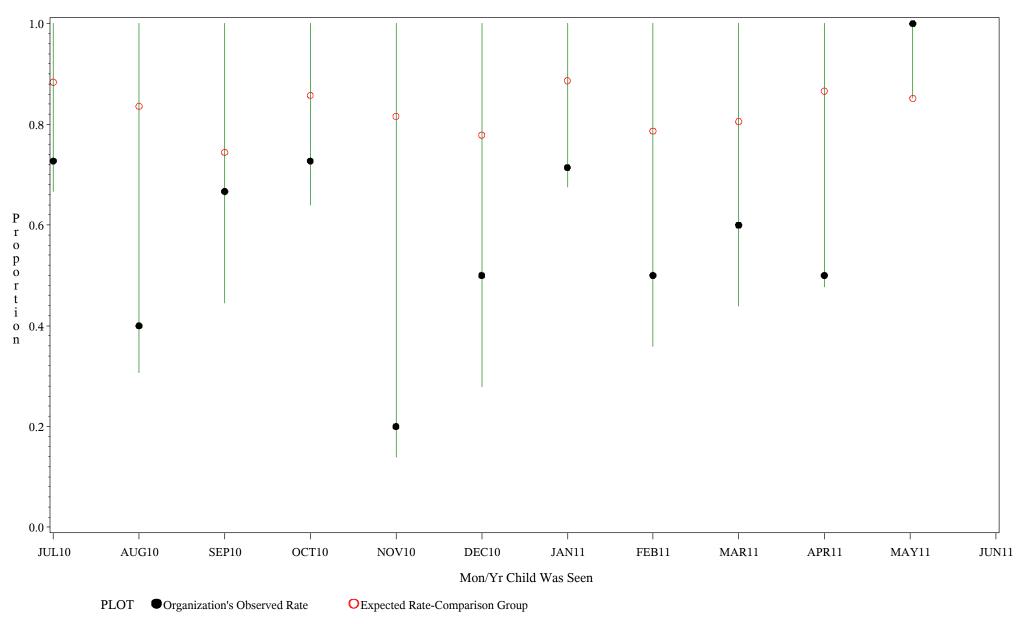

hospital=Ft. Yates - Aberdeen

Source: ORYX2.rate5133

Time Period: July 1, 2010 - June 30, 2011 Denominator=Children 16-18, Numerator=Up-to-Date Shots Chart created: Monday, 22AUG2011 hospital=Winnebago - Aberdeen