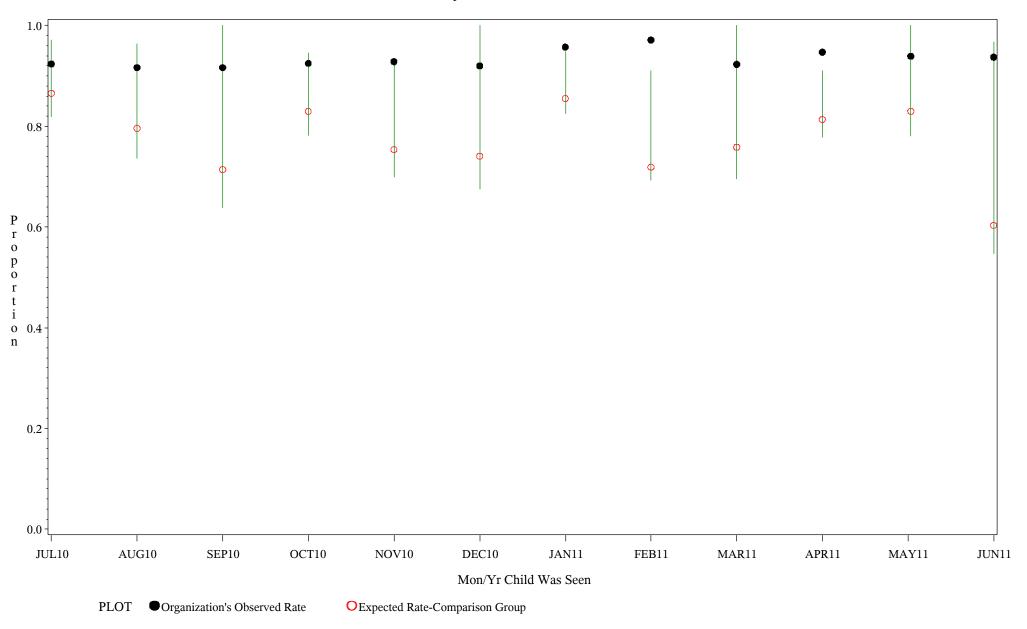

Time Period: July 1, 2010 - June 30, 2011 Denominator=Children 16-18, Numerator=Up-to-Date Shots Chart created: Monday, 22AUG2011 hospital=Sells - Tucson

Source: ORYX2.rate5133

Time Period: July 1, 2010 - June 30, 2011 Denominator=Children 16-18, Numerator=Up-to-Date Shots Chart created: Monday, 22AUG2011