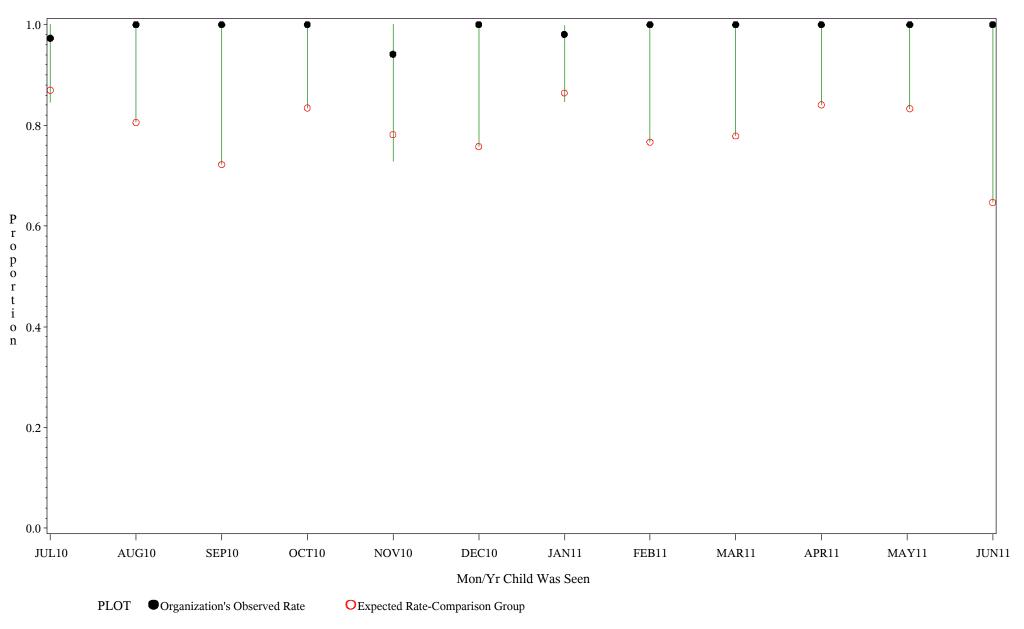

Time Period: July 1, 2010 - June 30, 2011 Denominator=Children 16-18, Numerator=Up-to-Date Shots Chart created: Monday, 22AUG2011

hospital=Barrow - Alaska

Time Period: July 1, 2010 - June 30, 2011 Denominator=Children 16-18, Numerator=Up-to-Date Shots Chart created: Monday, 22AUG2011 hospital=YK Health - Alaska