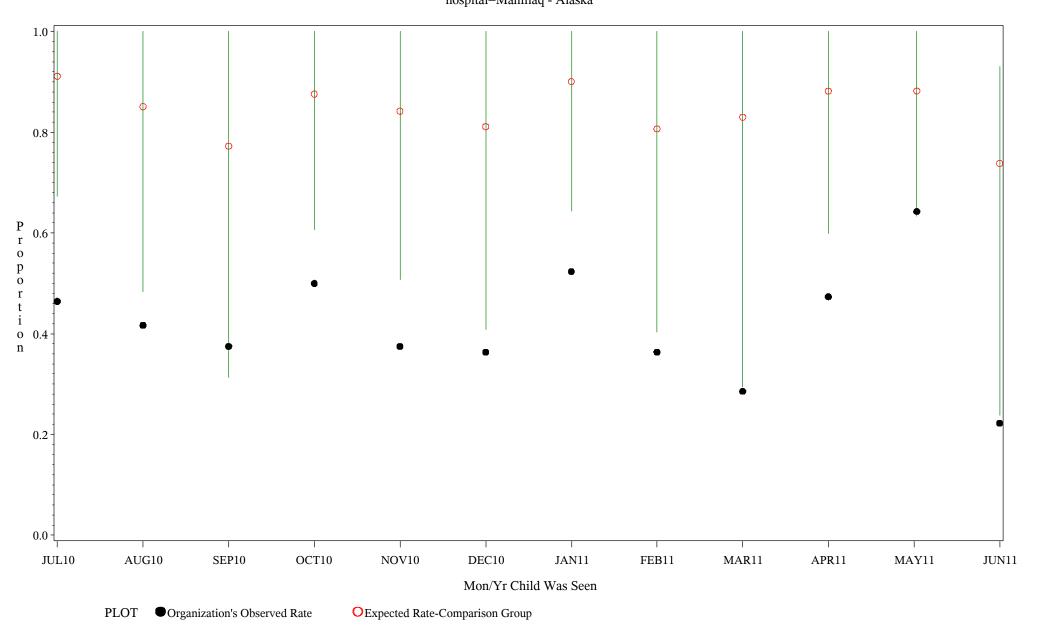

Time Period: July 1, 2010 - June 30, 2011 Denominator=Children 16-18, Numerator=Up-to-Date Shots Chart created: Monday, 22AUG2011 hospital=Maniilaq - Alaska

Source: ORYX2.rate5133

Time Period: July 1, 2010 - June 30, 2011 Denominator=Children 16-18, Numerator=Up-to-Date Shots Chart created: Monday, 22AUG2011