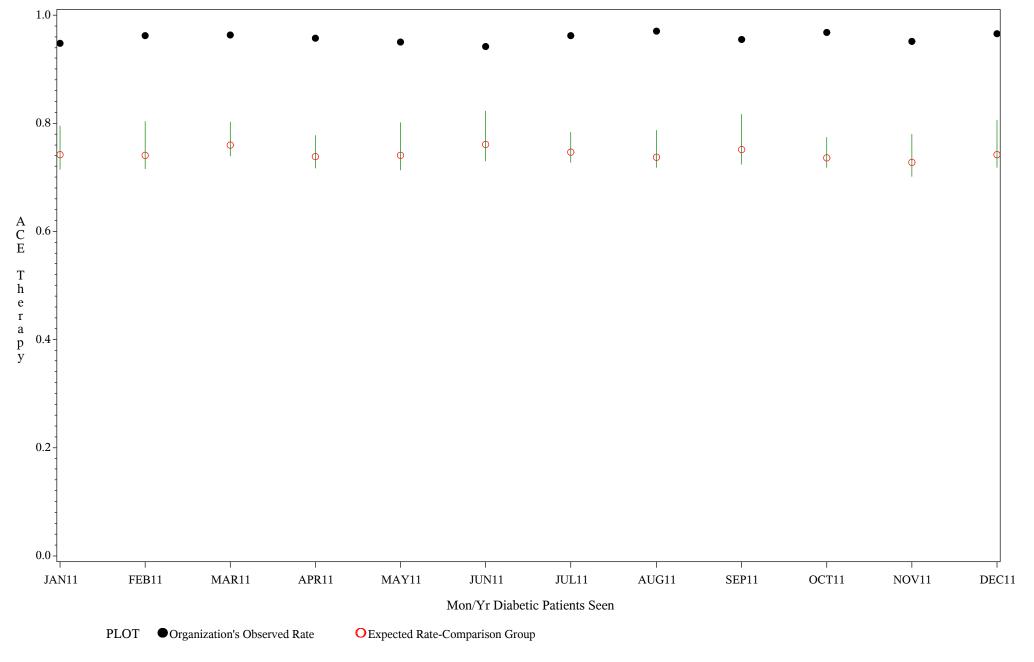

#### Denominator=All Diabetic Patients, Numerator=ACE Inhibitor Prescribed

Chart created: Thursday, 01MAR2012 Hospital=Chinle - Navajo

Time Period: January 1, 2011 - December 31, 2011
nominator=All Diabetic Patients, Numerator=ACE Inhibitor Pre