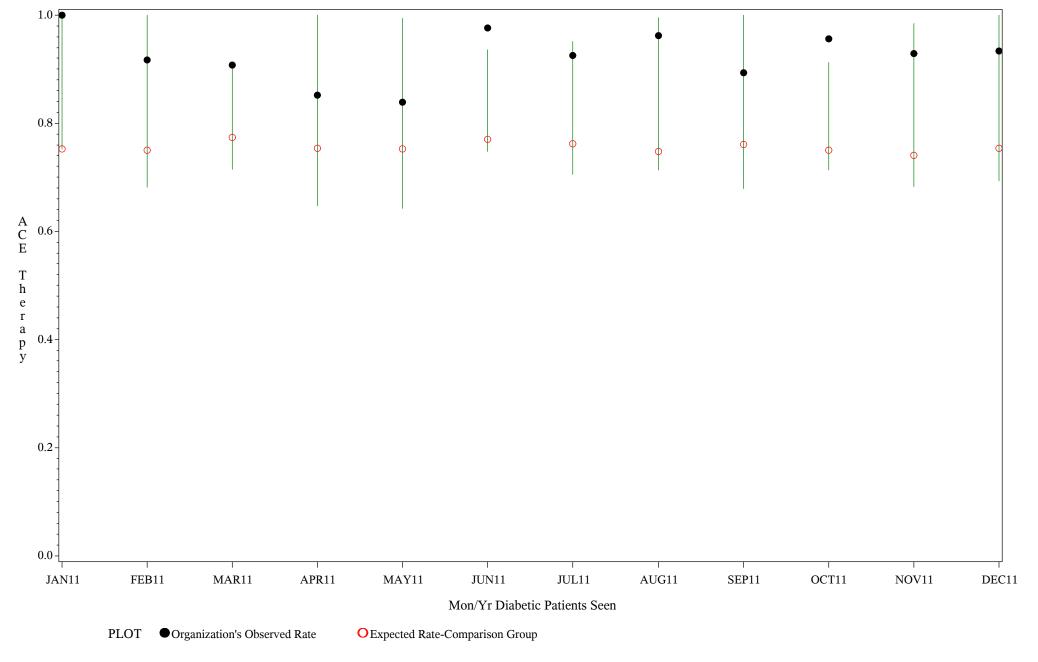

#### Denominator=All Diabetic Patients, Numerator=ACE Inhibitor Prescribed

Chart created: Thursday, 01MAR2012

Time Period: January 1, 2011 - December 31, 2011