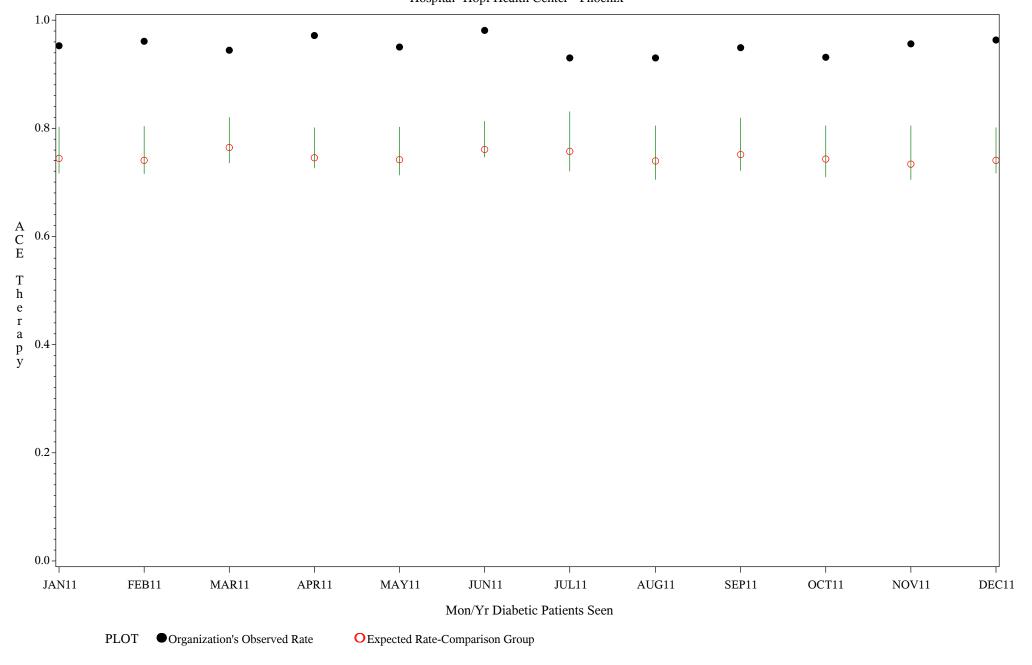

## Denominator=All Diabetic Patients, Numerator=ACE Inhibitor Prescribed

Chart created: Thursday, 01MAR2012 Hospital=Hopi Health Center - Phoenix

Time Period: January 1, 2011 - December 31, 2011