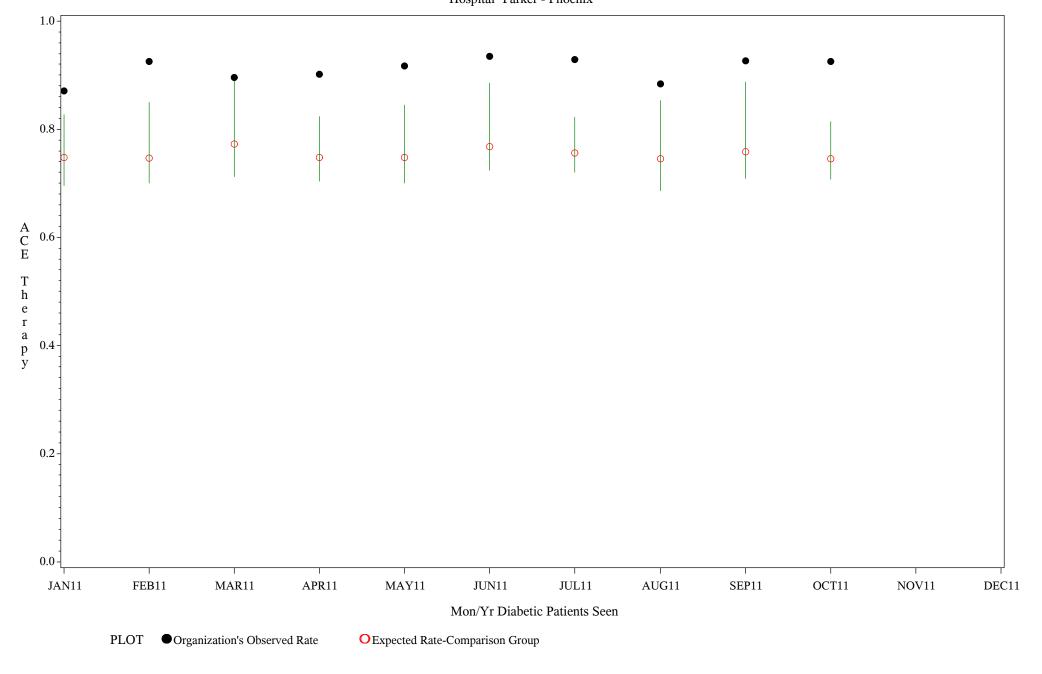

## Denominator=All Diabetic Patients, Numerator=ACE Inhibitor Prescribed

Chart created: Thursday, 01MAR2012 Hospital=Parker - Phoenix

Time Period: January 1, 2011 - December 31, 2011