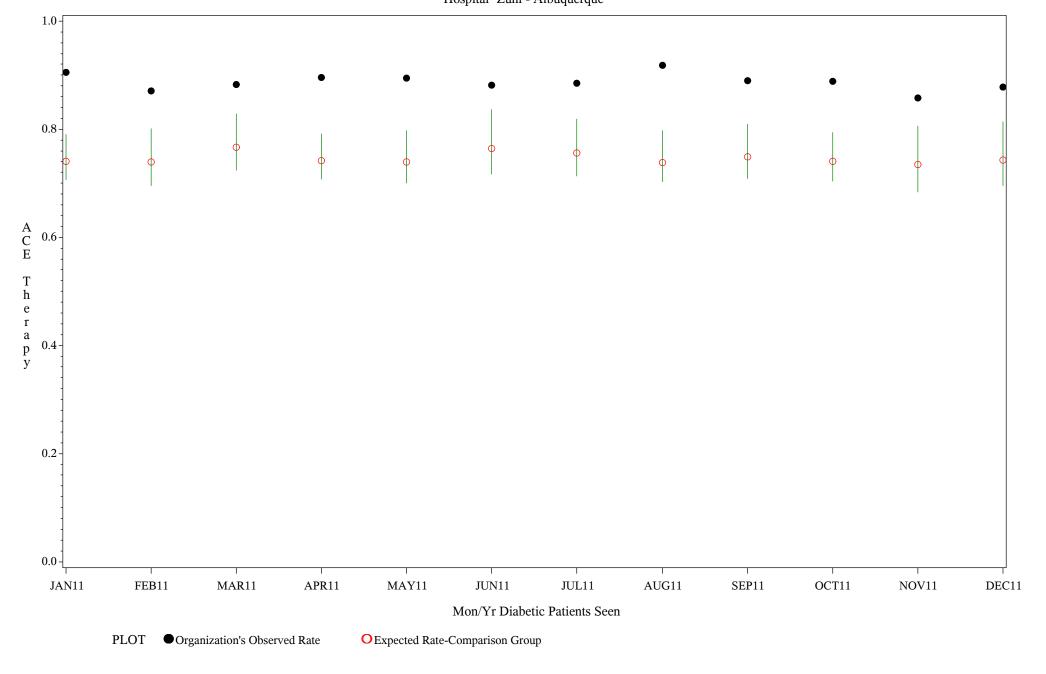

#### Denominator=All Diabetic Patients, Numerator=ACE Inhibitor Prescribed

Chart created: Thursday, 01MAR2012 Hospital=Zuni - Albuquerque

Time Period: January 1, 2011 - December 31, 2011