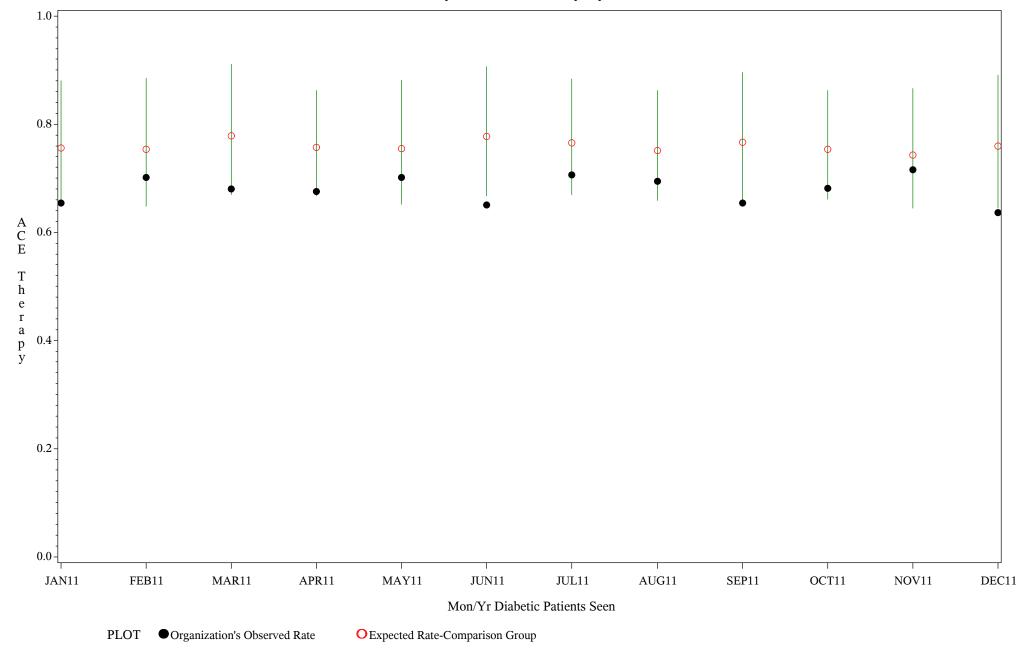

#### Denominator=All Diabetic Patients, Numerator=ACE Inhibitor Prescribed

Chart created: Thursday, 01MAR2012 Hospital=Chinle - Navajo

Time Period: January 1, 2011 - December 31, 2011
nominator=All Diabetic Patients, Numerator=ACE Inhibitor Pre