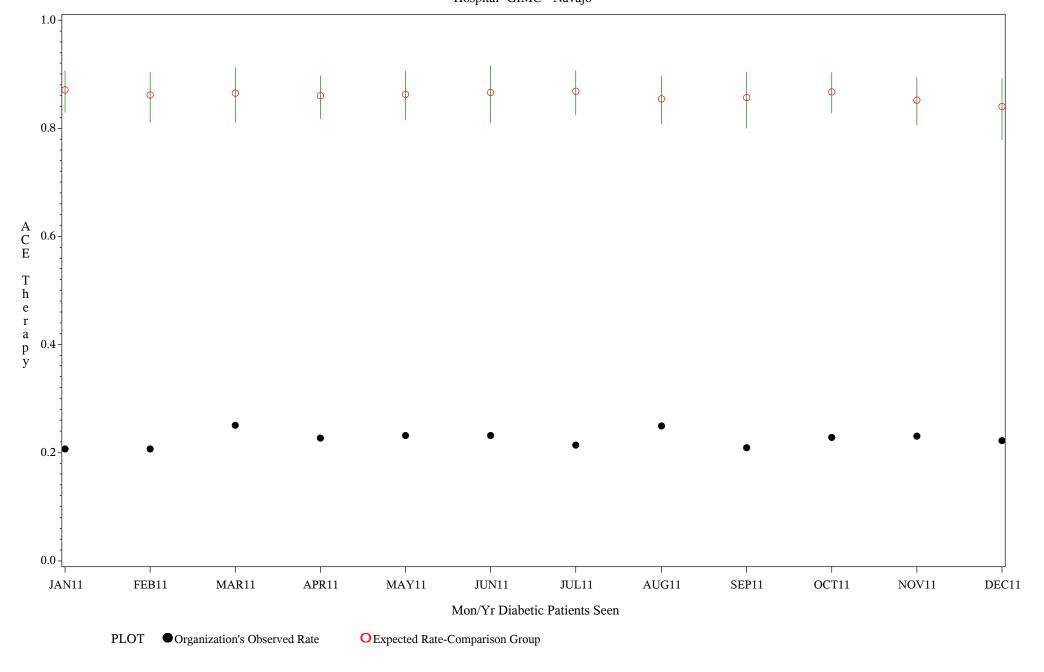

# Denominator=All Diabetic Patients, Numerator=ACE Inhibitor Prescribed Chart created: Thursday, 01MAR2012

Hospital=GIMC - Navajo