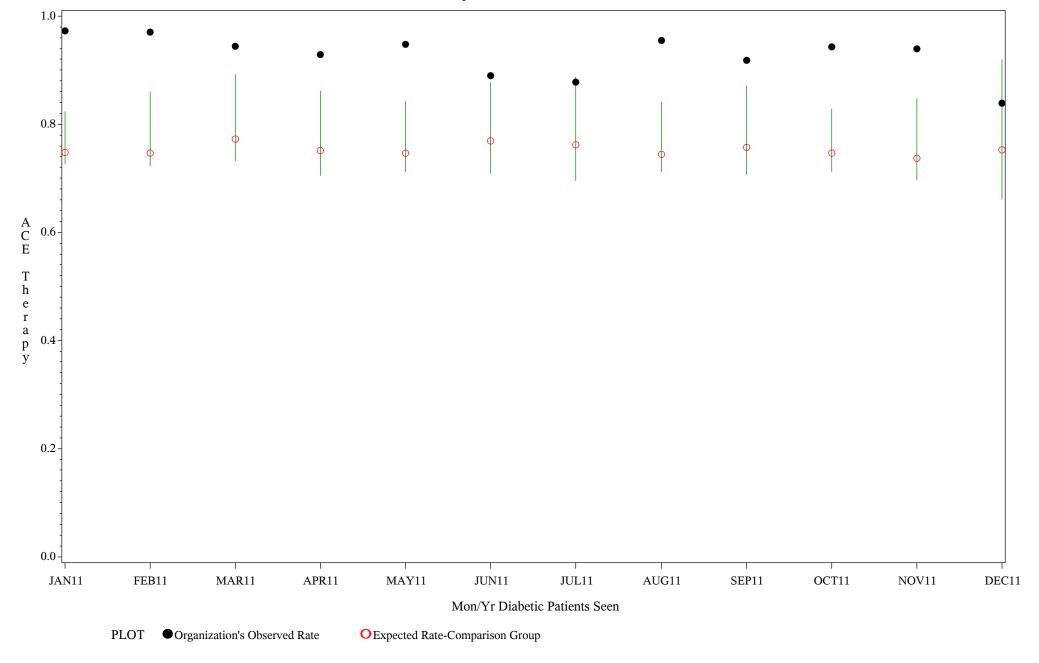

#### Denominator=All Diabetic Patients, Numerator=ACE Inhibitor Prescribed

Chart created: Thursday, 01MAR2012

Time Period: January 1, 2011 - December 31, 2011