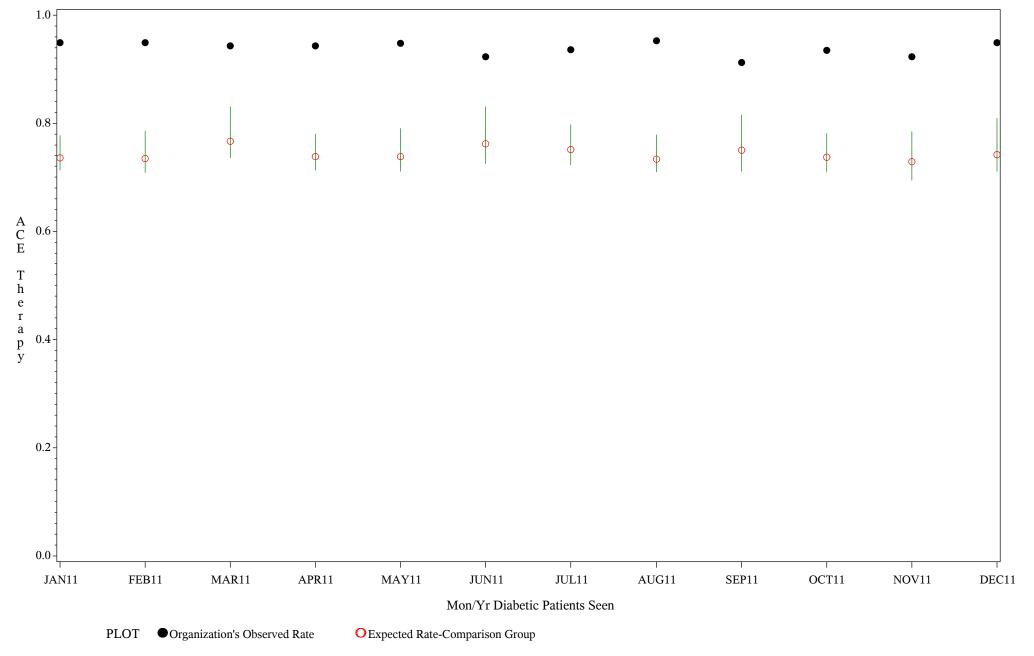

#### Denominator=All Diabetic Patients, Numerator=ACE Inhibitor Prescribed

Chart created: Thursday, 01MAR2012 Hospital=Chinle - Navajo

Time Period: January 1, 2011 - December 31, 2011
nominator=All Diabetic Patients, Numerator=ACE Inhibitor Pre