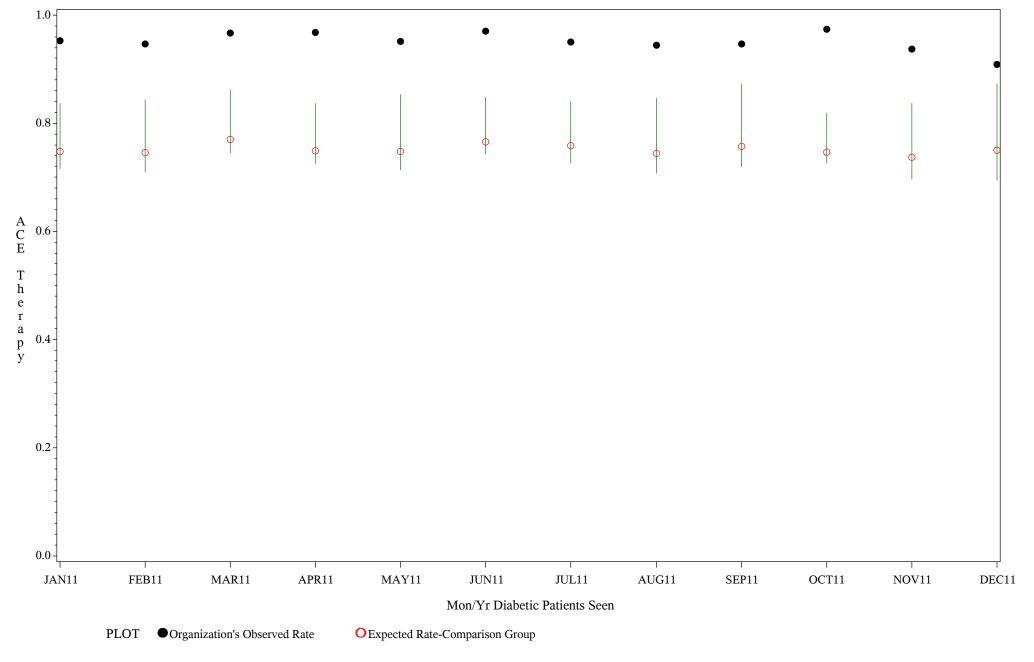

## Denominator=All Diabetic Patients, Numerator=ACE Inhibitor Prescribed

Chart created: Thursday, 01MAR2012

Time Period: January 1, 2011 - December 31, 2011