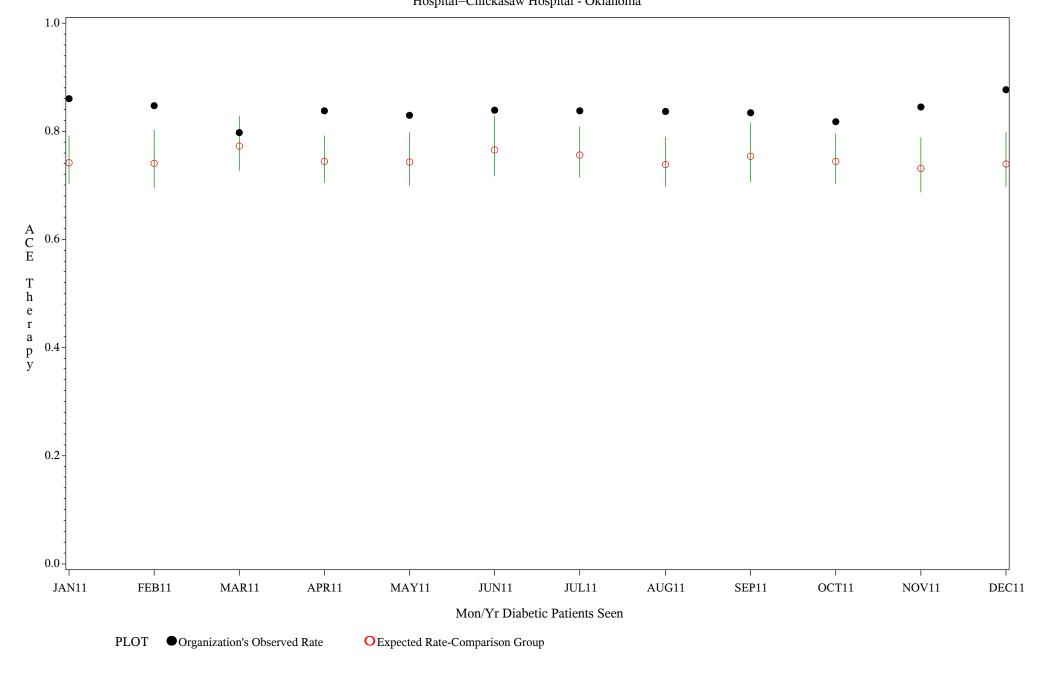

## Denominator=All Diabetic Patients, Numerator=ACE Inhibitor Prescribed

Chart created: Thursday, 01MAR2012 Hospital=Chickasaw Hospital - Oklahoma

Time Period: January 1, 2011 - December 31, 2011