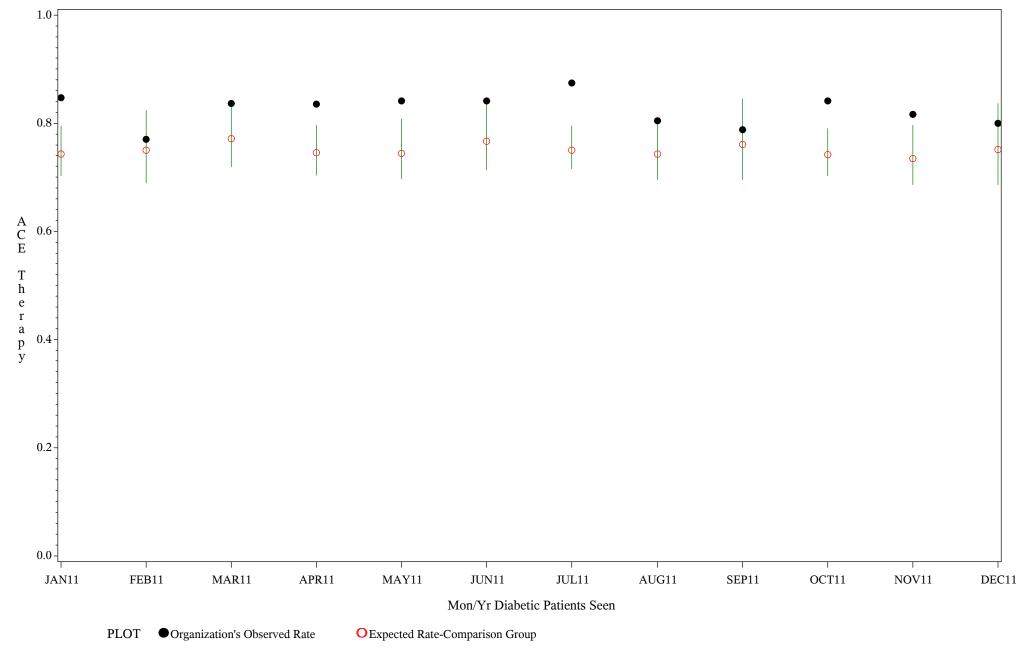

#### Denominator=All Diabetic Patients, Numerator=ACE Inhibitor Prescribed

Chart created: Thursday, 01MAR2012 Hospital=Chinle - Navajo

Time Period: January 1, 2011 - December 31, 2011
nominator=All Diabetic Patients, Numerator=ACE Inhibitor Pre