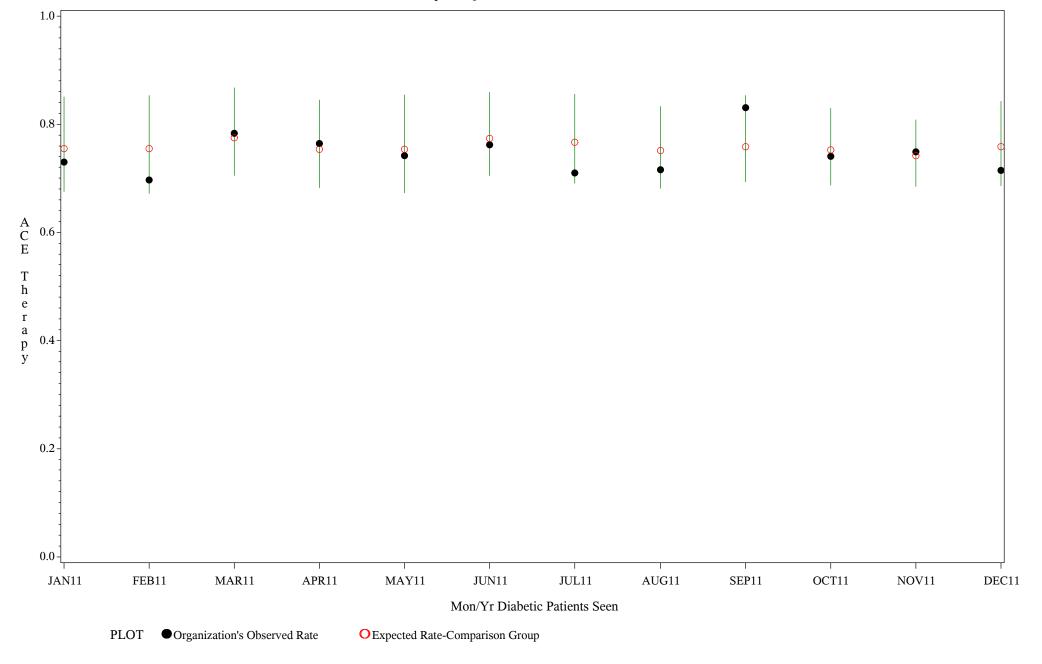

## Denominator=All Diabetic Patients, Numerator=ACE Inhibitor Prescribed

Chart created: Thursday, 01MAR2012 Hospital=Chickasaw Hospital - Oklahoma

Time Period: January 1, 2011 - December 31, 2011