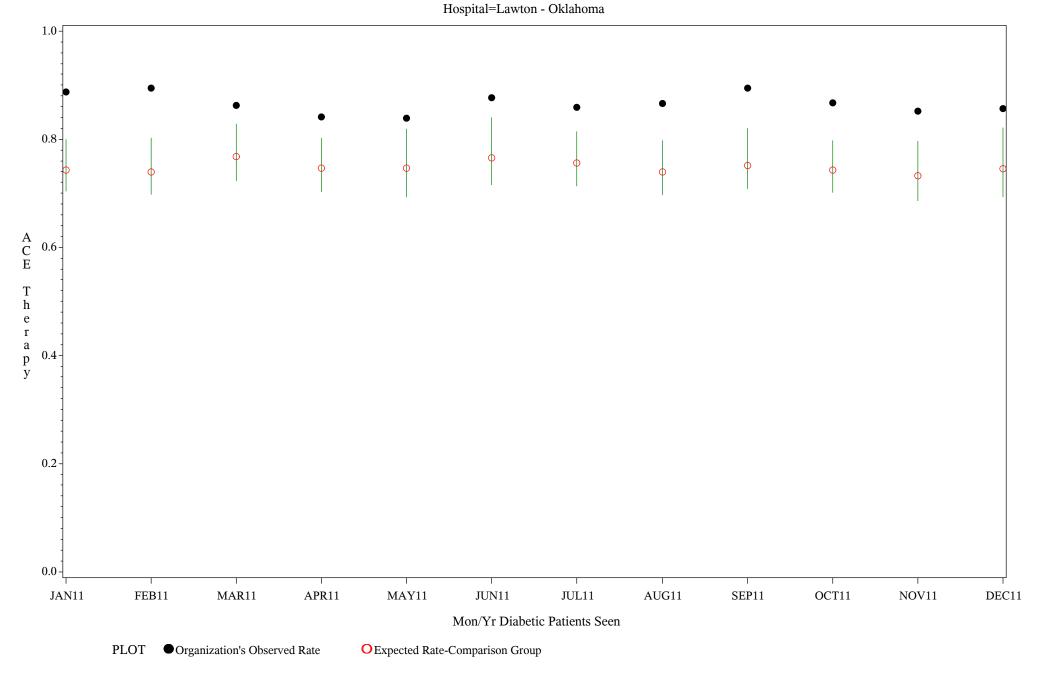

## Denominator=All Diabetic Patients, Numerator=ACE Inhibitor Prescribed

Chart created: Thursday, 01MAR2012

Time Period: January 1, 2011 - December 31, 2011