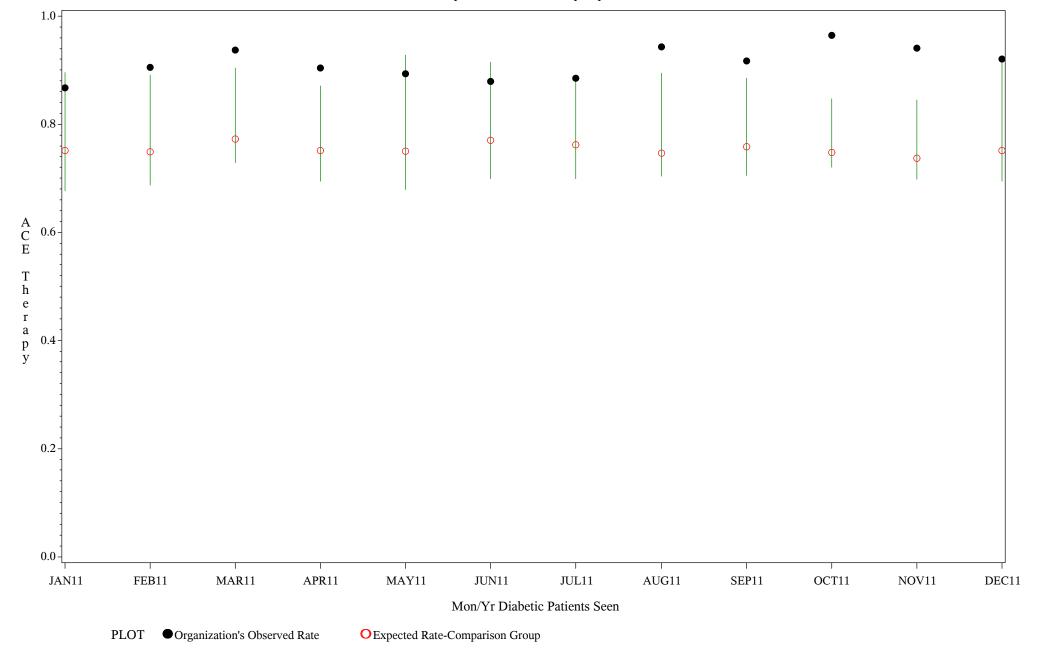

## Denominator=All Diabetic Patients, Numerator=ACE Inhibitor Prescribed

Chart created: Thursday, 01MAR2012

Hospital=Santa Fe - Albuquerque

Time Period: January 1, 2011 - December 31, 2011