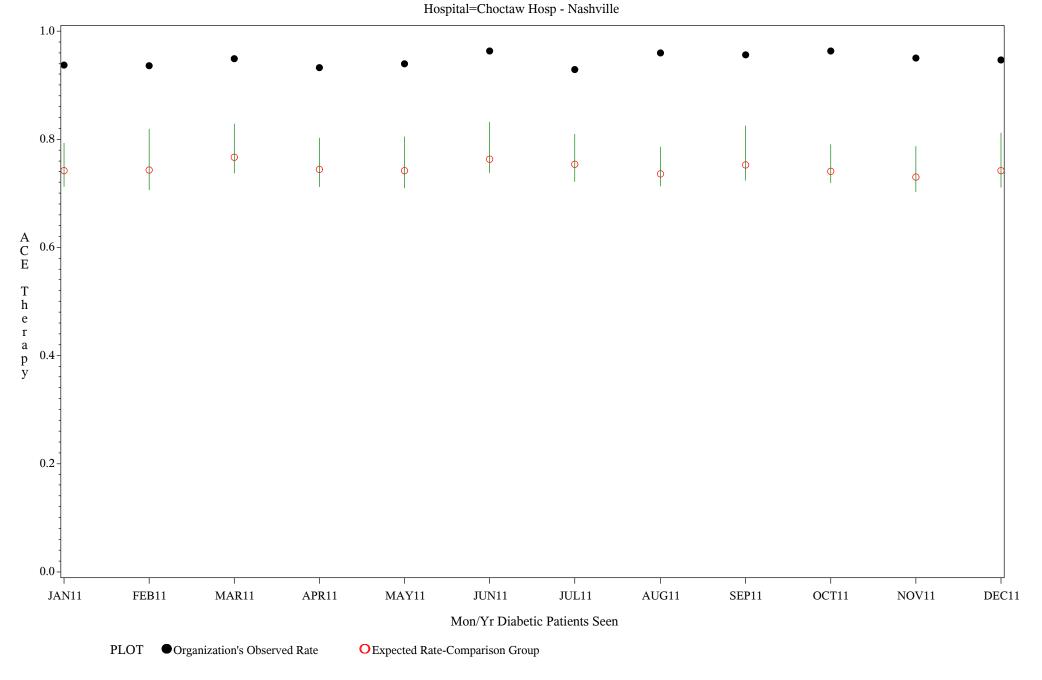

## Denominator=All Diabetic Patients, Numerator=ACE Inhibitor Prescribed

Chart created: Thursday, 01MAR2012

Time Period: January 1, 2011 - December 31, 2011