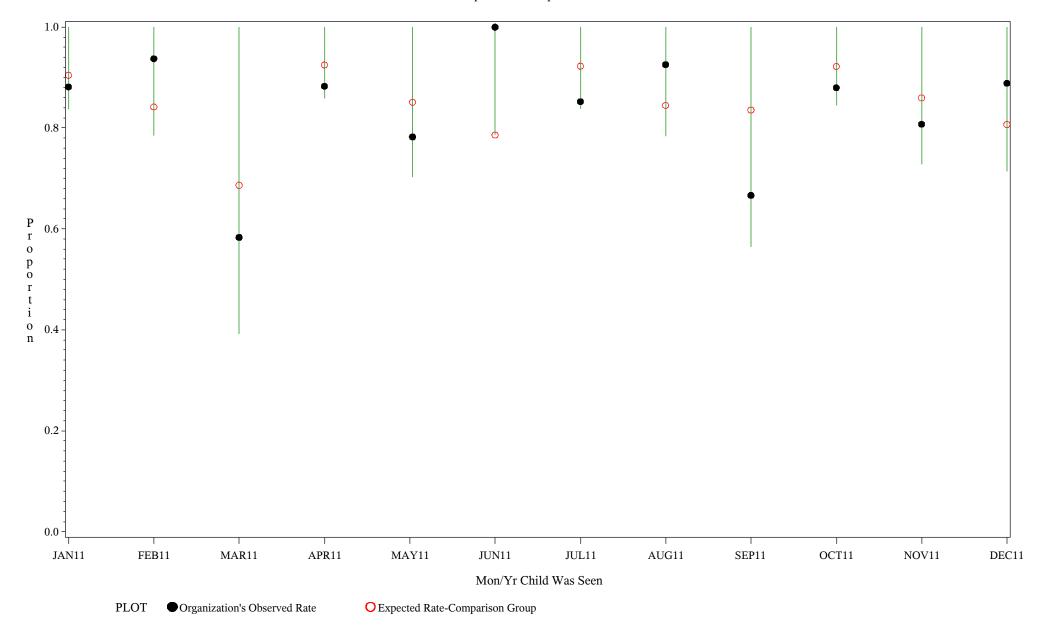

Time Period: January 1, 2011 - December 31, 2011 Denominator=Children 0-4, Numerator=Up-to-Date Shots Chart created: Tuesday, 13MAR2012

Time Period: January 1, 2011 - December 31, 2011
Denominator=Children 0-4, Numerator=Up-to-Date Shots
Chart created: Tuesday, 13MAR2012