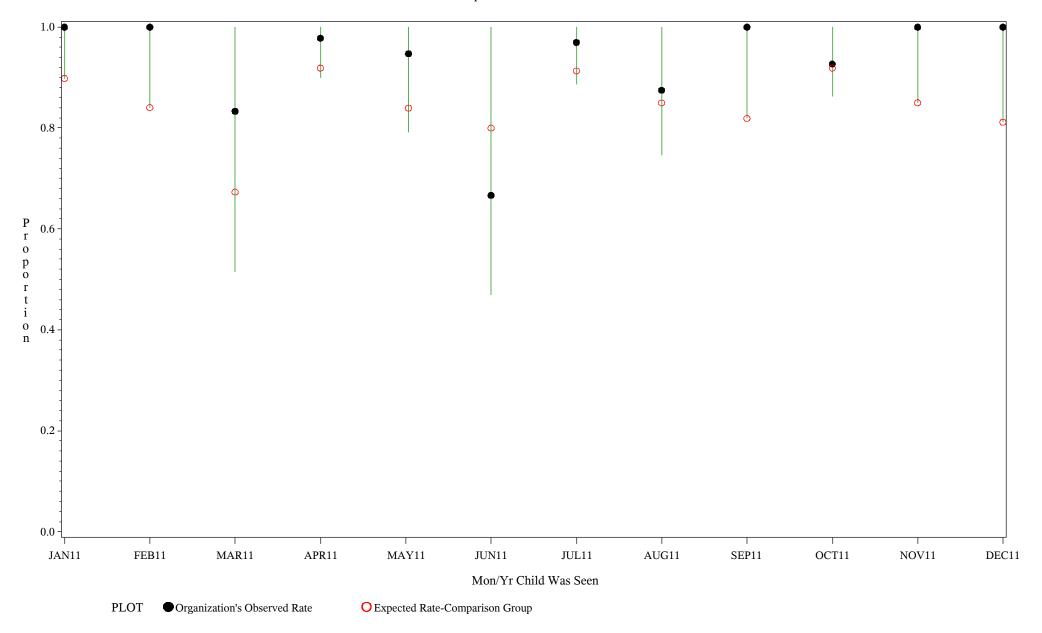

hospital=Ft. Yates - Aberdeen

Time Period: January 1, 2011 - December 31, 2011
Denominator=Children 0-4, Numerator=Up-to-Date Shots
Chart created: Tuesday, 13MAR2012

hospital=Winnebago - Aberdeen

Time Period: January 1, 2011 - December 31, 2011
Denominator=Children 0-4, Numerator=Up-to-Date Shots
Chart created: Tuesday, 13MAR2012