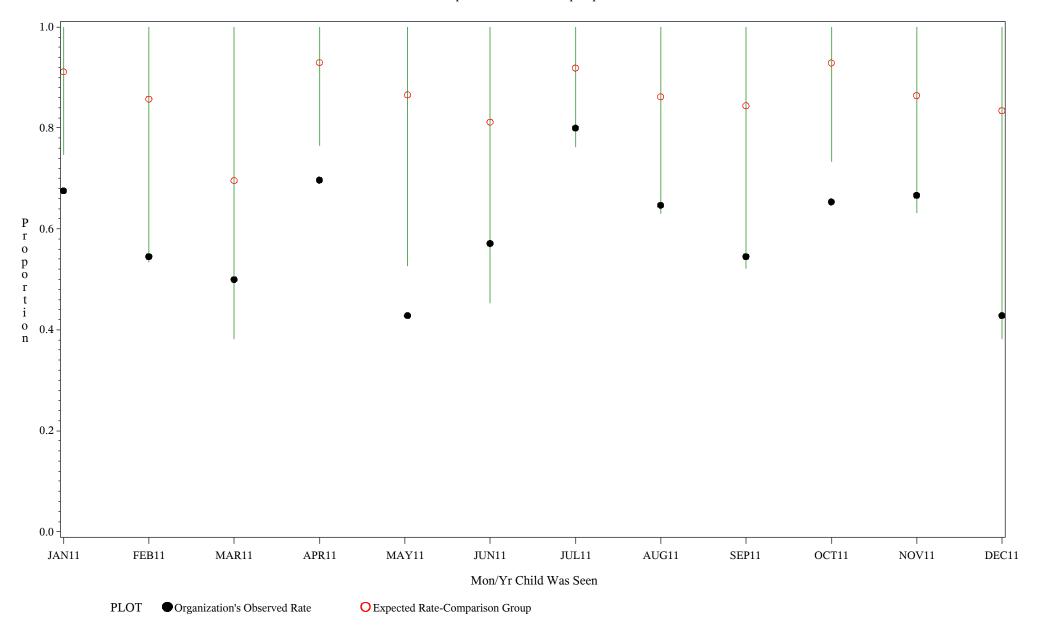

Time Period: January 1, 2011 - December 31, 2011 Denominator=Children 0-4, Numerator=Up-to-Date Shots Chart created: Tuesday, 13MAR2012

Time Period: January 1, 2011 - December 31, 2011
Denominator=Children 0-4, Numerator=Up-to-Date Shots
Chart created: Tuesday, 13MAR2012