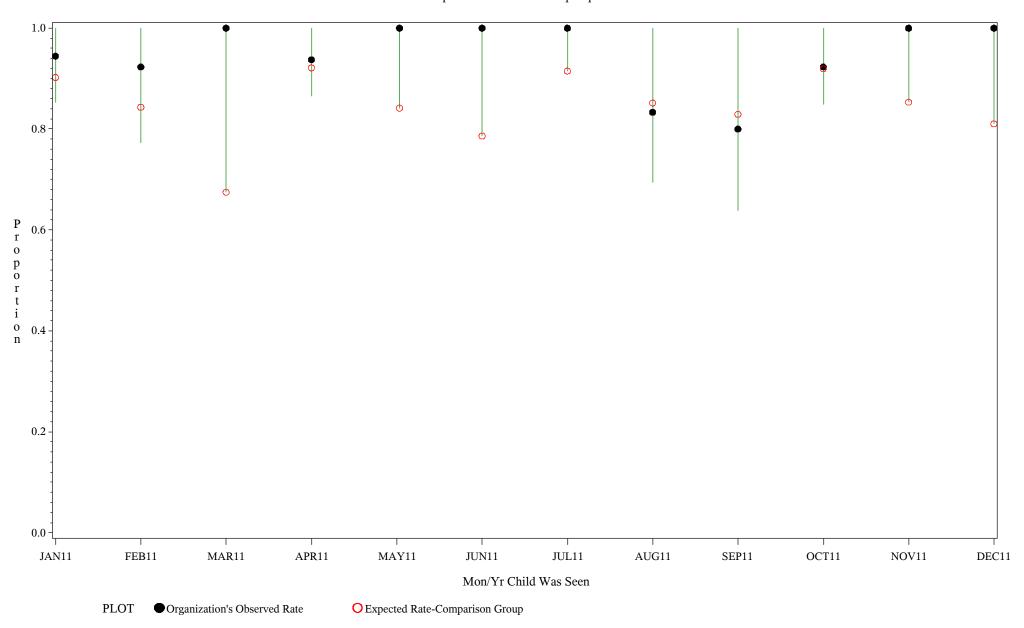

Time Period: January 1, 2011 - December 31, 2011 Denominator=Children 0-4, Numerator=Up-to-Date Shots Chart created: Tuesday, 13MAR2012

Time Period: January 1, 2011 - December 31, 2011
Denominator=Children 0-4, Numerator=Up-to-Date Shots
Chart created: Tuesday, 13MAR2012