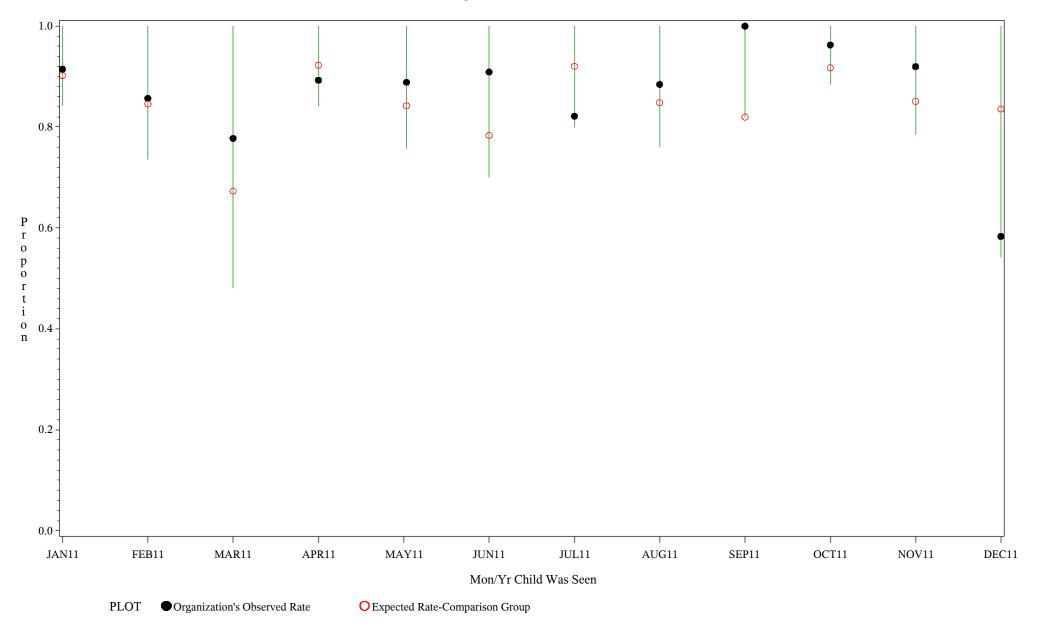

Time Period: January 1, 2011 - December 31, 2011 Denominator=Children 0-4, Numerator=Up-to-Date Shots Chart created: Tuesday, 13MAR2012

Time Period: January 1, 2011 - December 31, 2011
Denominator=Children 0-4, Numerator=Up-to-Date Shots
Chart created: Tuesday, 13MAR2012