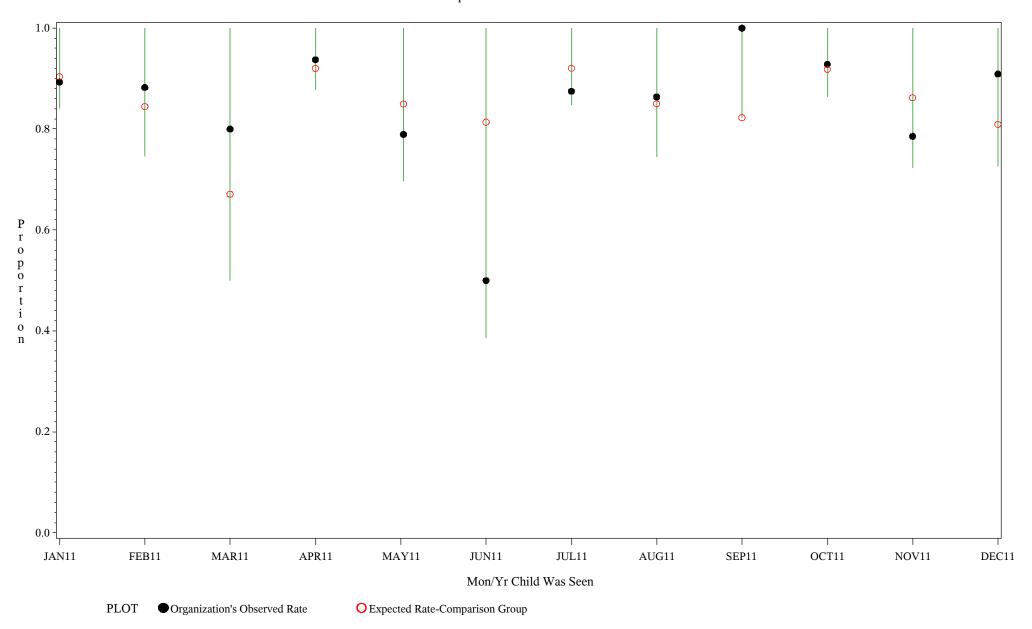

Time Period: January 1, 2011 - December 31, 2011 Denominator=Children 0-4, Numerator=Up-to-Date Shots Chart created: Tuesday, 13MAR2012

Time Period: January 1, 2011 - December 31, 2011
Denominator=Children 0-4, Numerator=Up-to-Date Shots
Chart created: Tuesday, 13MAR2012