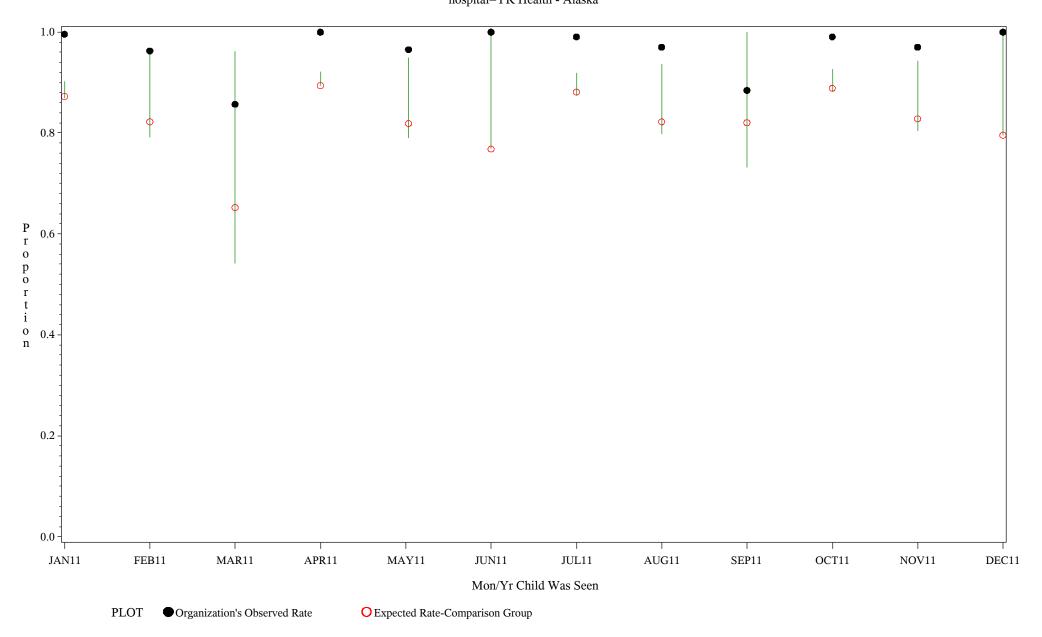

Chart created: Tuesday, 13MAR2012

hospital=Zuni - Albuquerque

Time Period: January 1, 2011 - December 31, 2011
Denominator=Children 0-4, Numerator=Up-to-Date Shots

Chart created: Tuesday, 13MAR2012

hospital=Barrow - Alaska

Time Period: January 1, 2011 - December 31, 2011
Denominator=Children 0-4, Numerator=Up-to-Date Shots
Chart created: Tuesday, 13MAR2012

hospital=YK Health - Alaska

Time Period: January 1, 2011 - December 31, 2011 Denominator=Children 0-4, Numerator=Up-to-Date Shots