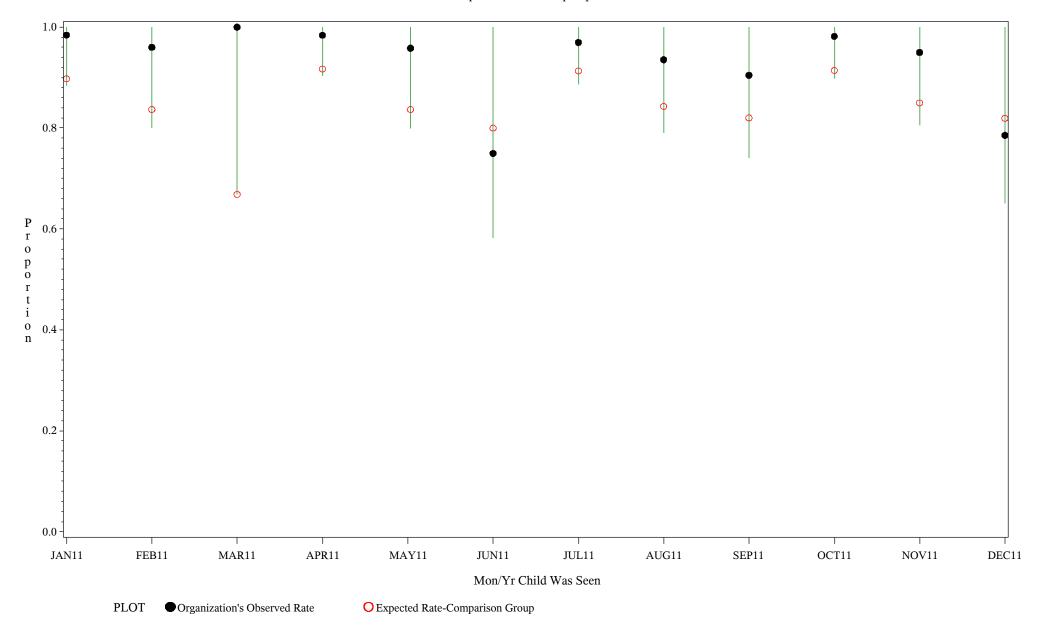

hospital=Ft. Yates - Aberdeen

Time Period: January 1, 2011 - December 31, 2011
Denominator=Children 0-4, Numerator=Up-to-Date Shots
Chart created: Tuesday, 13MAR2012

hospital=Winnebago - Aberdeen

Time Period: January 1, 2011 - December 31, 2011
Denominator=Children 0-4, Numerator=Up-to-Date Shots
Chart created: Tuesday, 13MAR2012