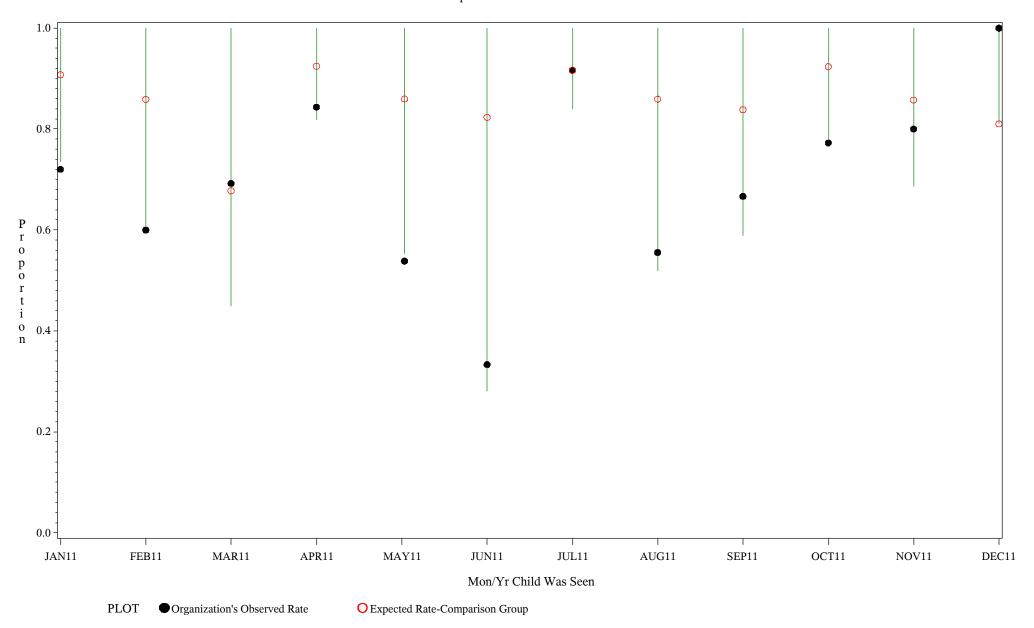

Time Period: January 1, 2011 - December 31, 2011 Denominator=Children 0-4, Numerator=Up-to-Date Shots Chart created: Tuesday, 13MAR2012

Time Period: January 1, 2011 - December 31, 2011
Denominator=Children 0-4, Numerator=Up-to-Date Shots
Chart created: Tuesday, 13MAR2012