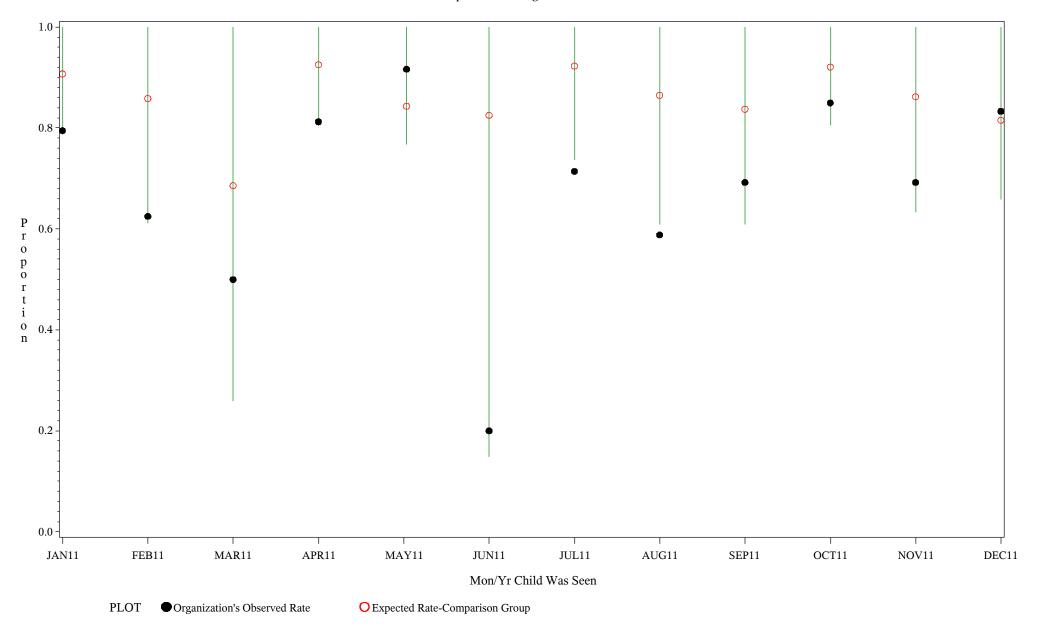

Time Period: January 1, 2011 - December 31, 2011 Denominator=Children 0-4, Numerator=Up-to-Date Shots Chart created: Tuesday, 13MAR2012

Time Period: January 1, 2011 - December 31, 2011
Denominator=Children 0-4, Numerator=Up-to-Date Shots
Chart created: Tuesday, 13MAR2012