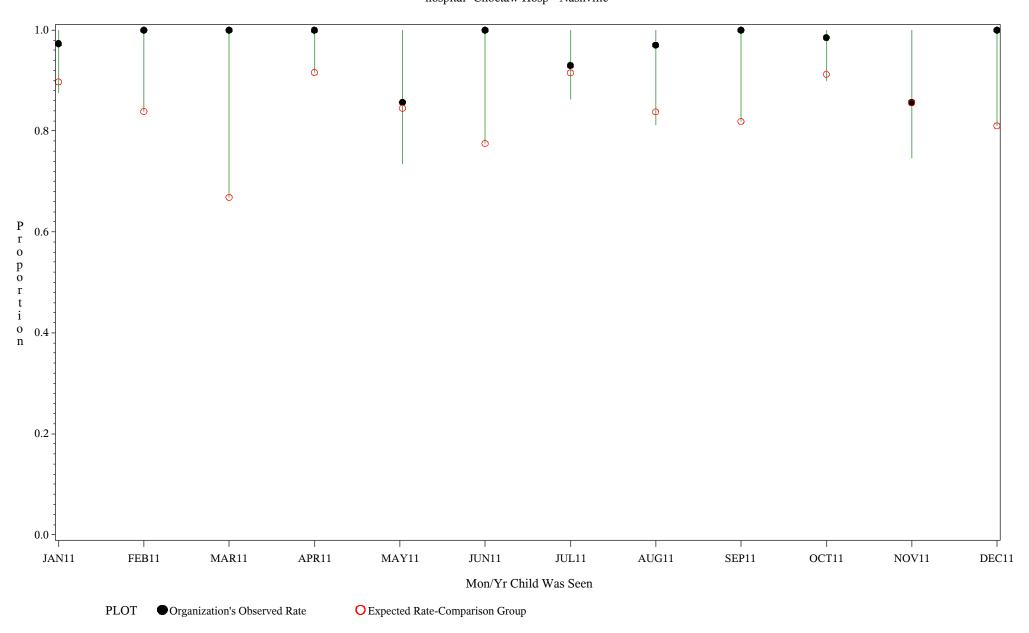

Time Period: January 1, 2011 - December 31, 2011
Denominator=Children 0-4, Numerator=Up-to-Date Shots
Chart created: Tuesday, 13MAR2012

hospital=Choctaw Hosp - Nashville

Time Period: January 1, 2011 - December 31, 2011
Denominator=Children 0-4, Numerator=Up-to-Date Shots
Chart created: Tuesday, 13MAR2012