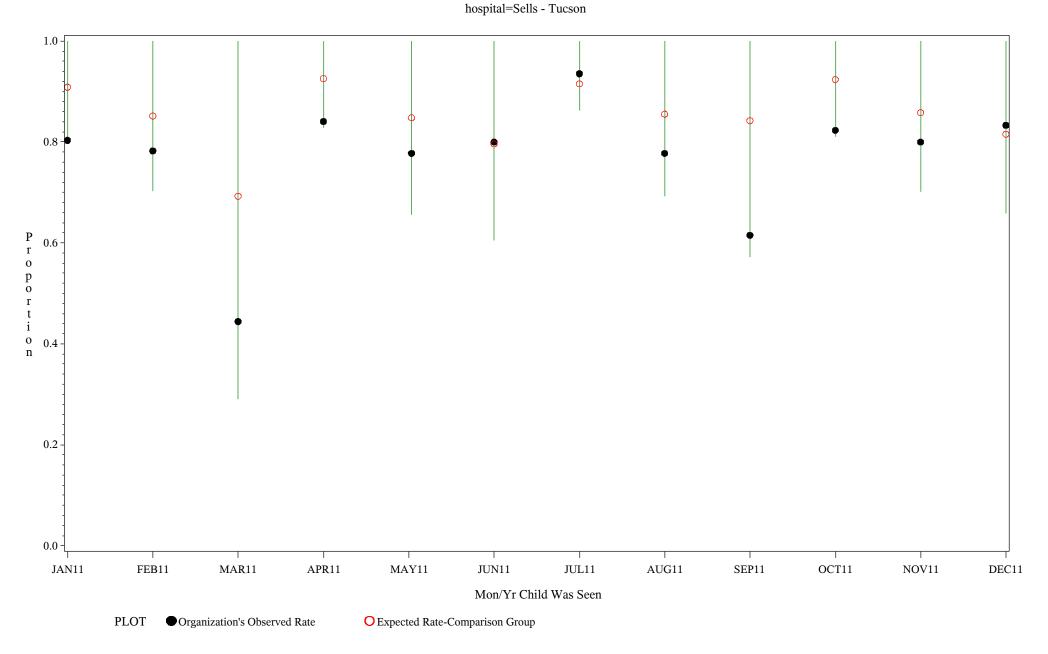

Time Period: January 1, 2011 - December 31, 2011 Denominator=Children 0-4, Numerator=Up-to-Date Shots Chart created: Tuesday, 13MAR2012

Time Period: January 1, 2011 - December 31, 2011
Denominator=Children 0-4, Numerator=Up-to-Date Shots
Chart created: Tuesday, 13MAR2012