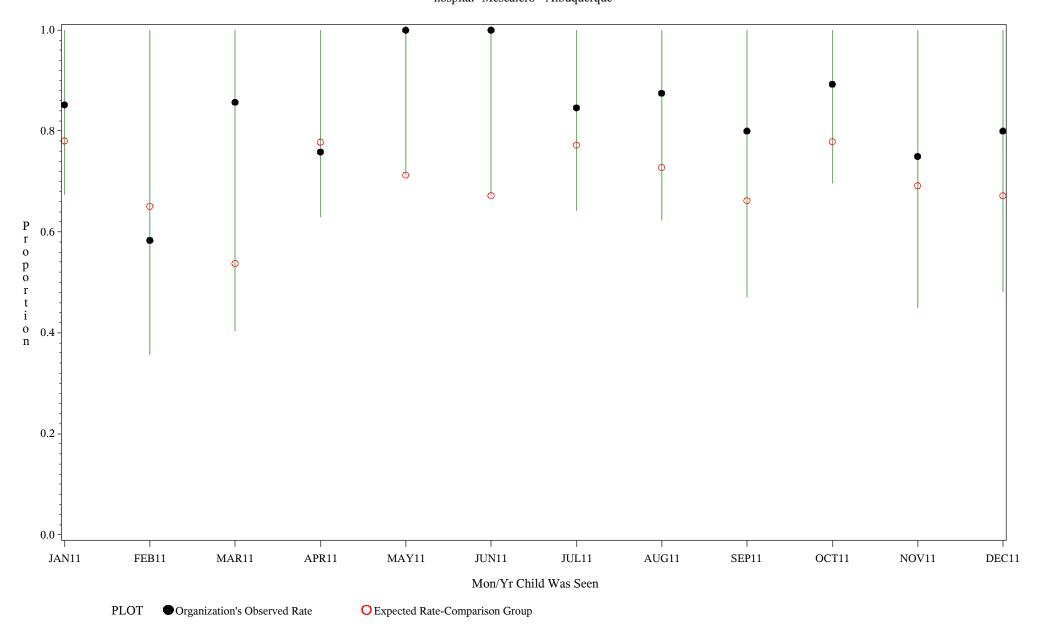

Chart created: Friday, 02MAR2012 hospital=Mescalero - Albuquerque

Time Period: January 1, 2011 - December 31, 2011
Denominator=Children 7-15, Numerator=Up-to-Date Shots
Chart created: Friday, 02MAR2012