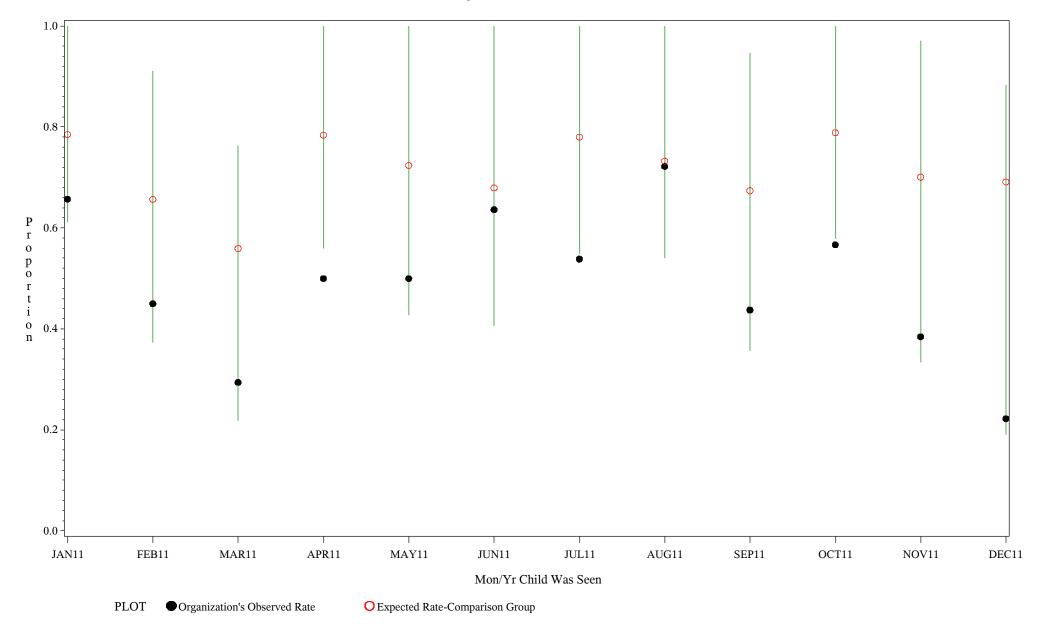

Chart created: Friday, 02MAR2012

Time Period: January 1, 2011 - December 31, 2011 Denominator=Children 7-15, Numerator=Up-to-Date Shots

Chart created: Friday, 02MAR2012 hospital=Winnebago - Aberdeen

Time Period: January 1, 2011 - December 31, 2011 Denominator=Children 7-15, Numerator=Up-to-Date Shots