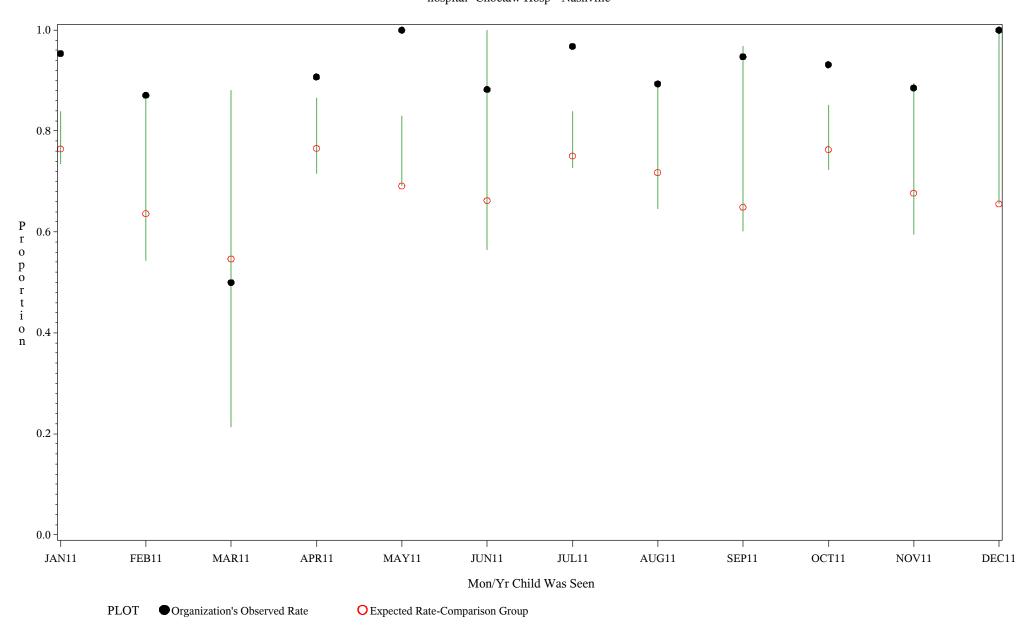

hospital=Lawton - Oklahoma

Time Period: January 1, 2011 - December 31, 2011 Denominator=Children 7-15, Numerator=Up-to-Date Shots

Chart created: Friday, 02MAR2012 hospital=Choctaw Hosp - Nashville

Time Period: January 1, 2011 - December 31, 2011
Denominator=Children 7-15, Numerator=Up-to-Date Shots
Chart created: Friday, 02MAR2012