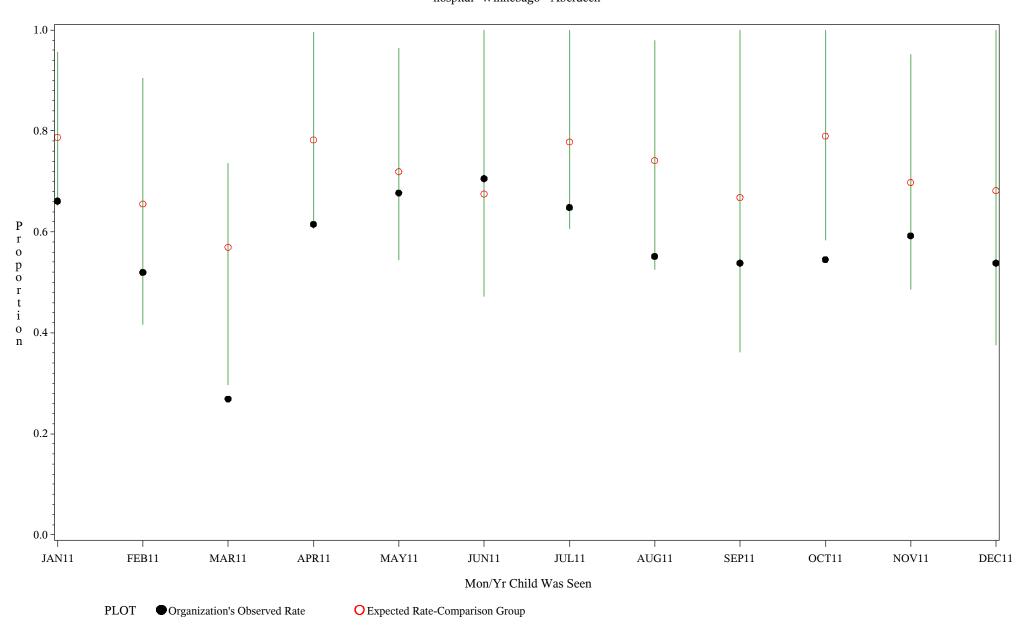

Time Period: January 1, 2011 - December 31, 2011 Denominator=Children 7-15, Numerator=Up-to-Date Shots

Chart created: Friday, 02MAR2012

hospital=Sells - Tucson



Time Period: January 1, 2011 - December 31, 2011 Denominator=Children 7-15, Numerator=Up-to-Date Shots

Chart created: Friday, 02MAR2012





Time Period: January 1, 2011 - December 31, 2011 Denominator=Children 7-15, Numerator=Up-to-Date Shots

Chart created: Friday, 02MAR2012 hospital=Winnebago - Aberdeen



Time Period: January 1, 2011 - December 31, 2011 Denominator=Children 7-15, Numerator=Up-to-Date Shots

Chart created: Friday, 02MAR2012 hospital=Mescalero - Albuquerque



Time Period: January 1, 2011 - December 31, 2011
Denominator=Children 7-15, Numerator=Up-to-Date Shots
Chart created: Friday, 02MAR2012

hospital=Santa Fe - Albuquerque



Time Period: January 1, 2011 - December 31, 2011
Denominator=Children 7-15, Numerator=Up-to-Date Shots
Chart created: Friday, 02MAR2012

hospital=Zuni - Albuquerque



Time Period: January 1, 2011 - December 31, 2011 Denominator=Children 7-15, Numerator=Up-to-Date Shots

Chart created: Friday, 02MAR2012

hospital=Barrow - Alaska



Time Period: January 1, 2011 - December 31, 2011
Denominator=Children 7-15, Numerator=Up-to-Date Shots
Chart created: F