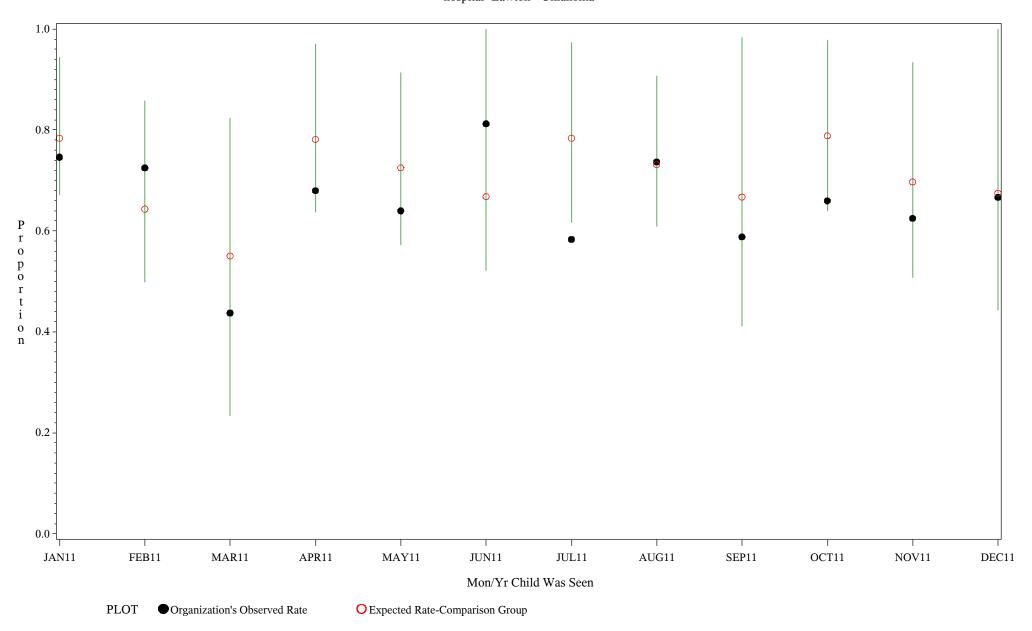

hospital=Lawton - Oklahoma

Time Period: January 1, 2011 - December 31, 2011 Denominator=Children 7-15, Numerator=Up-to-Date Shots

Chart created: Friday, 02MAR2012 hospital=Choctaw Hosp - Nashville

Time Period: January 1, 2011 - December 31, 2011
Denominator=Children 7-15, Numerator=Up-to-Date Shots
Chart created: Friday, 02MAR2012