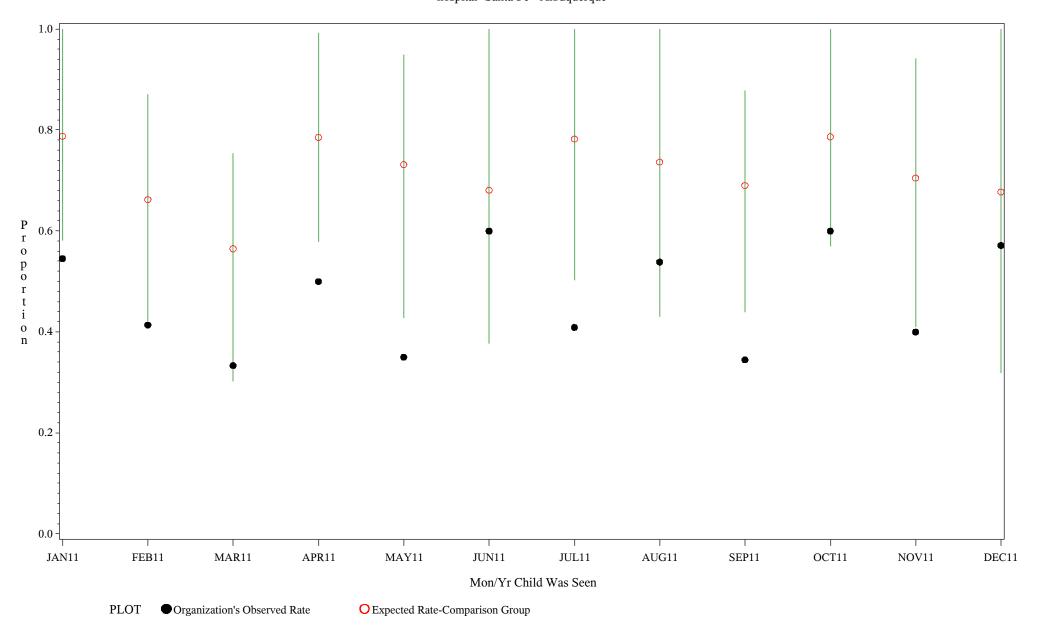

hospital=Santa Fe - Albuquerque

Time Period: January 1, 2011 - December 31, 2011
Denominator=Children 7-15, Numerator=Up-to-Date Shots
Chart created: Friday, 02MAR2012

hospital=Zuni - Albuquerque

Time Period: January 1, 2011 - December 31, 2011 Denominator=Children 7-15, Numerator=Up-to-Date Shots