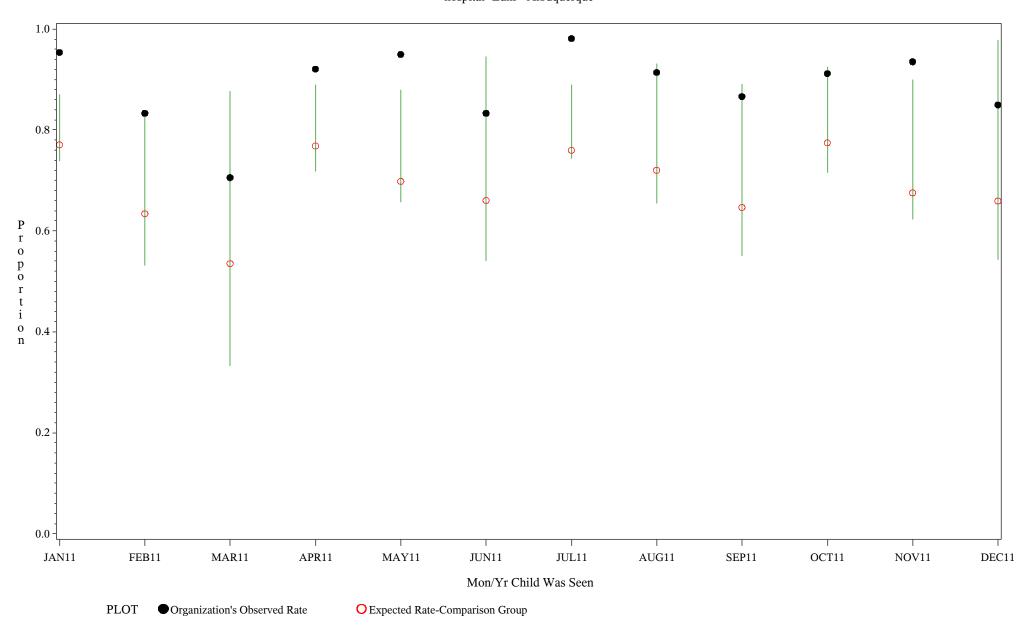

hospital=Santa Fe - Albuquerque

Time Period: January 1, 2011 - December 31, 2011
Denominator=Children 7-15, Numerator=Up-to-Date Shots
Chart created: Friday, 02MAR2012

hospital=Zuni - Albuquerque

Time Period: January 1, 2011 - December 31, 2011 Denominator=Children 7-15, Numerator=Up-to-Date Shots