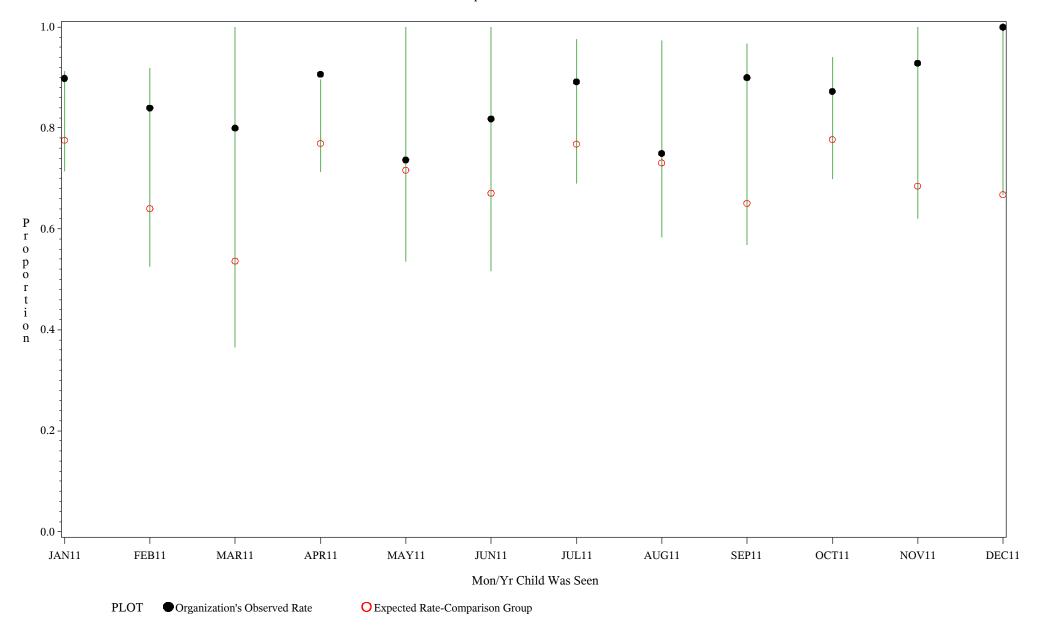

Chart created: Friday, 02MAR2012

hospital=Barrow - Alaska

Time Period: January 1, 2011 - December 31, 2011
Denominator=Children 7-15, Numerator=Up-to-Date Shots
Chart created: Friday, 02MAR2012

hospital=YK Health - Alaska