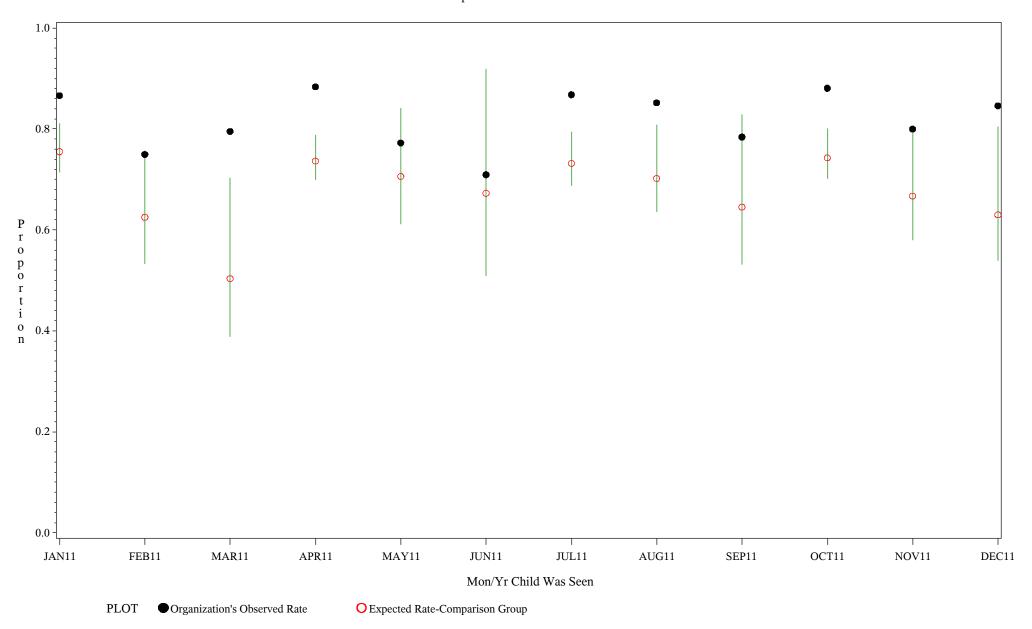

Time Period: January 1, 2011 - December 31, 2011 Denominator=Children 7-15, Numerator=Up-to-Date Shots

Chart created: Friday, 02MAR2012

hospital=Sells - Tucson

Time Period: January 1, 2011 - December 31, 2011 Denominator=Children 7-15, Numerator=Up-to-Date Shots

Chart created: Friday, 02MAR2012

Time Period: January 1, 2011 - December 31, 2011 Denominator=Children 7-15, Numerator=Up-to-Date Shots

Chart created: Friday, 02MAR2012 hospital=Winnebago - Aberdeen

Time Period: January 1, 2011 - December 31, 2011 Denominator=Children 7-15, Numerator=Up-to-Date Shots