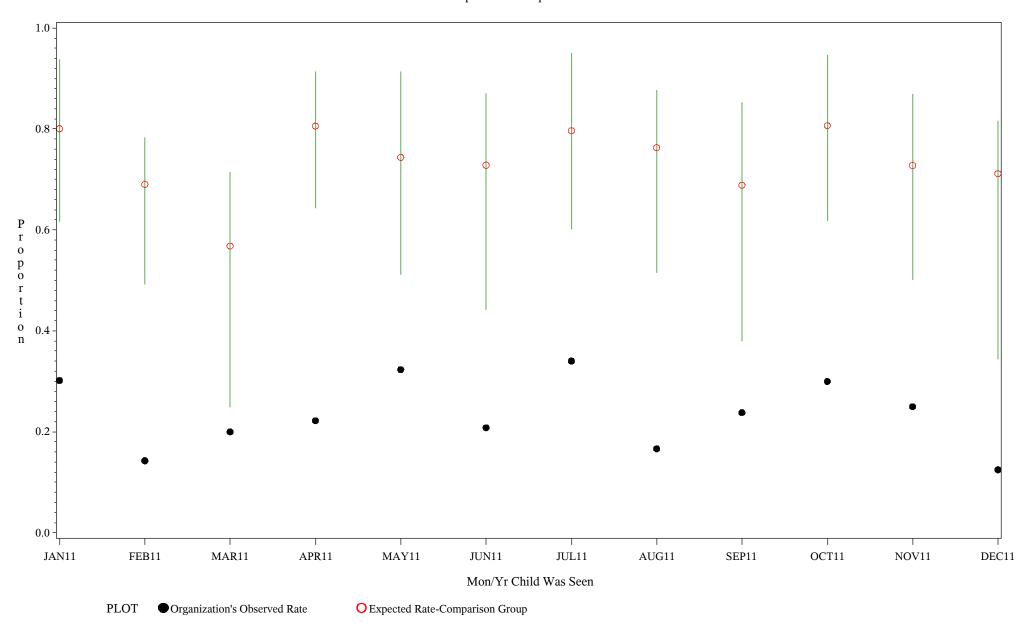

Chart created: Friday, 02MAR2012 hospital=Mescalero - Albuquerque

Time Period: January 1, 2011 - December 31, 2011
Denominator=Children 7-15, Numerator=Up-to-Date Shots
Chart created: Friday, 02MAR2012

hospital=Santa Fe - Albuquerque

Time Period: January 1, 2011 - December 31, 2011
Denominator=Children 7-15, Numerator=Up-to-Date Shots
Chart created: Friday, 02MAR2012

hospital=Zuni - Albuquerque

Time Period: January 1, 2011 - December 31, 2011 Denominator=Children 7-15, Numerator=Up-to-Date Shots