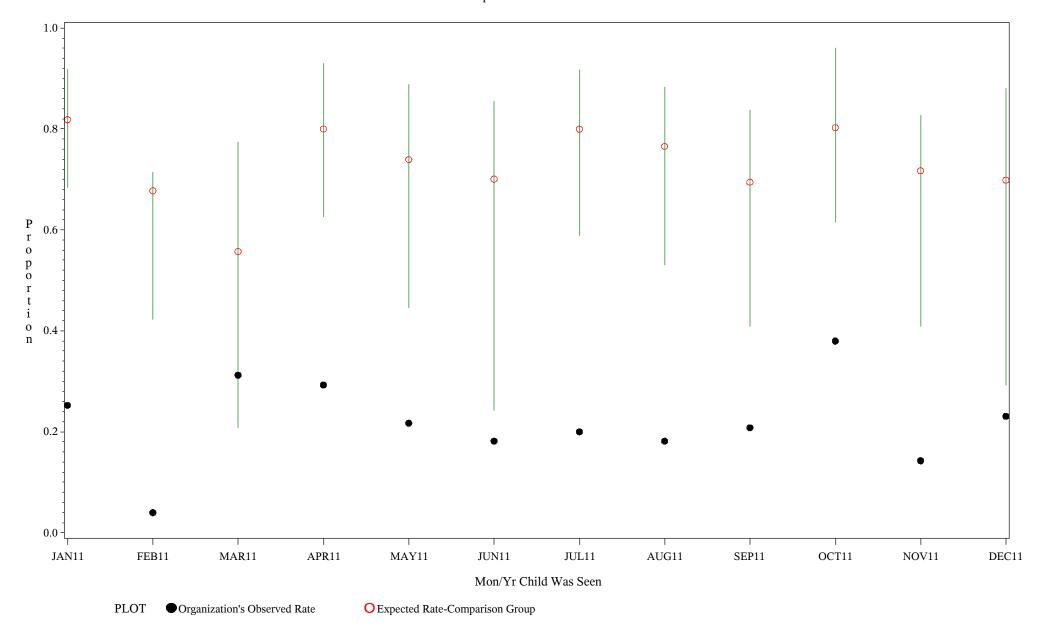

Time Period: January 1, 2011 - December 31, 2011 Denominator=Children 7-15, Numerator=Up-to-Date Shots

Chart created: Friday, 02MAR2012

hospital=Sells - Tucson

Time Period: January 1, 2011 - December 31, 2011 Denominator=Children 7-15, Numerator=Up-to-Date Shots