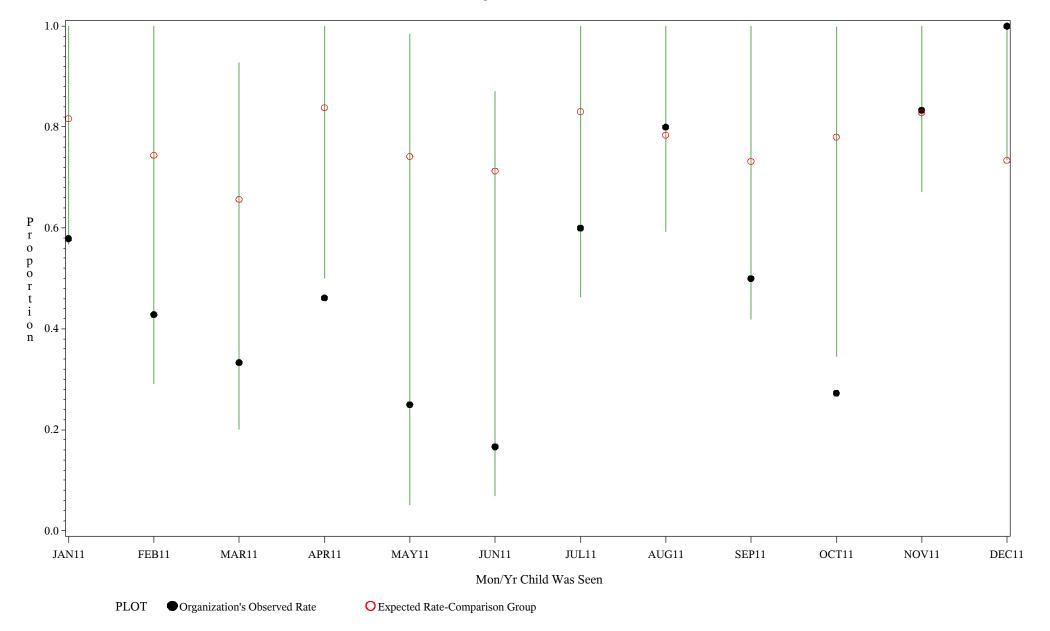

Time Period: January 1, 2011 - December 31, 2011 Denominator=Children 16-17, Numerator=Up-to-Date Shots

Chart created: Friday, 02MAR2012

hospital=Sells - Tucson

Time Period: January 1, 2011 - December 31, 2011 Denominator=Children 16-17, Numerator=Up-to-Date Shots