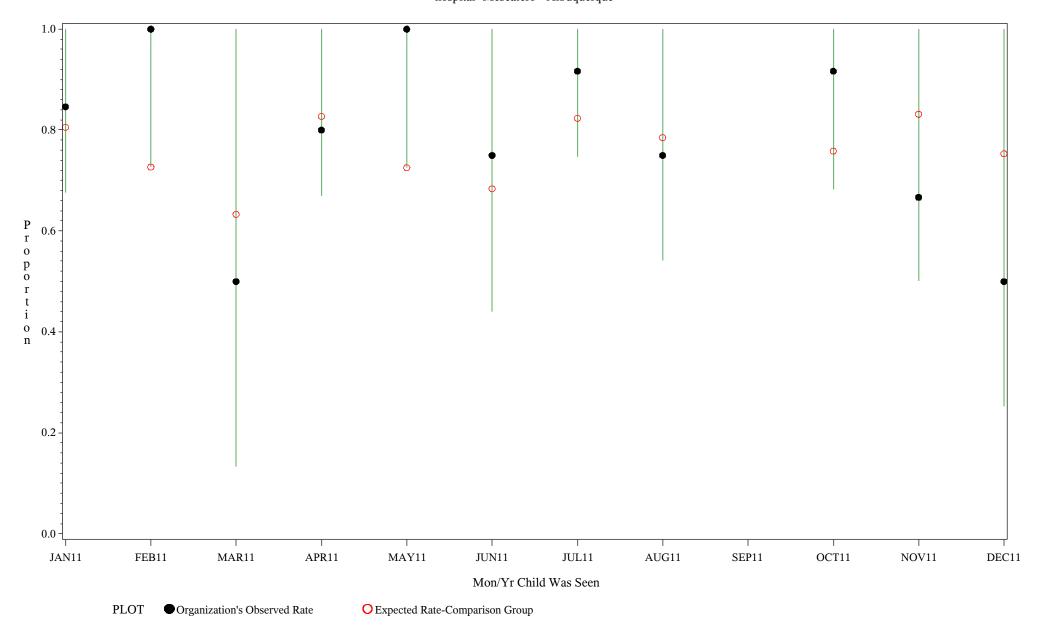

Time Period: January 1, 2011 - December 31, 2011 Denominator=Children 16-17, Numerator=Up-to-Date Shots

Chart created: Friday, 02MAR2012 hospital=Mescalero - Albuquerque

Time Period: January 1, 2011 - December 31, 2011 Denominator=Children 16-17, Numerator=Up-to-Date Shots