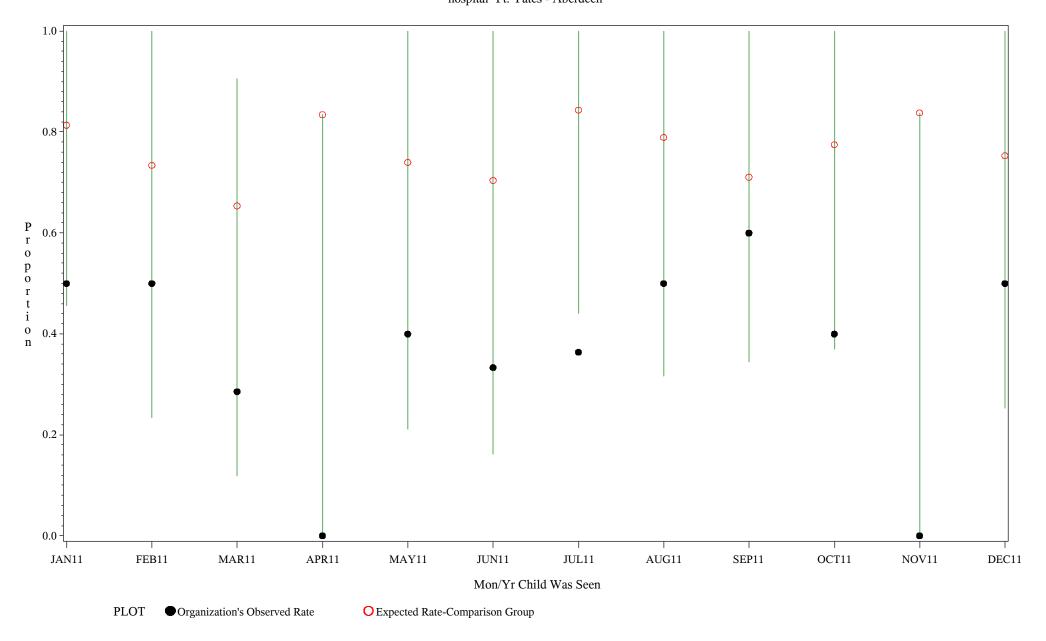

Chart created: Friday, 02MAR2012 hospital=Ft. Yates - Aberdeen

Time Period: January 1, 2011 - December 31, 2011 Denominator=Children 16-17, Numerator=Up-to-Date Shots

Chart created: Friday, 02MAR2012 hospital=Winnebago - Aberdeen