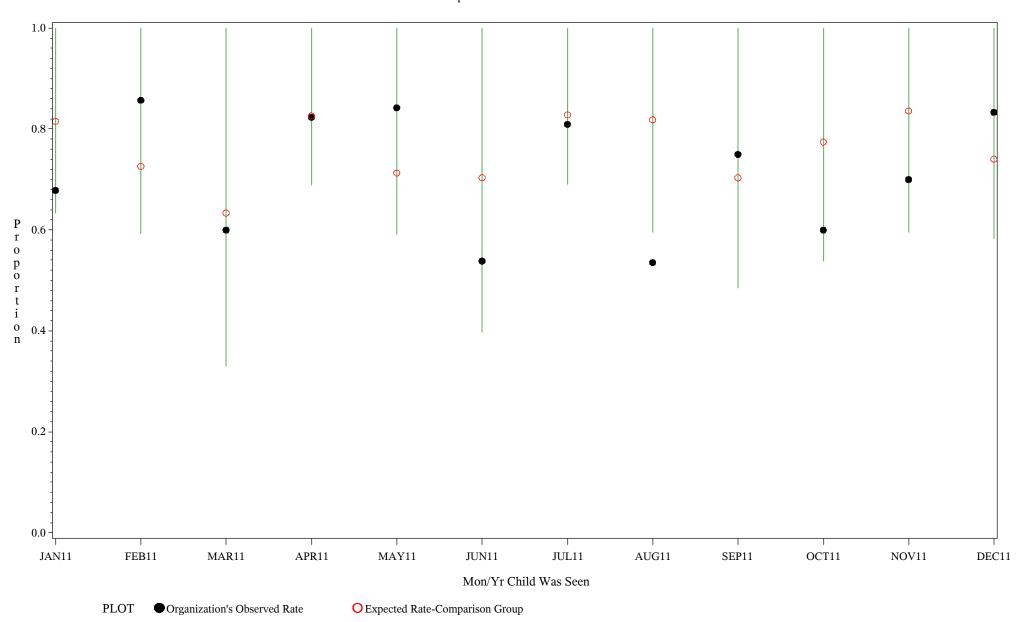

Chart created: Friday, 02MAR2012 hospital=Santa Fe - Albuquerque

Time Period: January 1, 2011 - December 31, 2011
Denominator=Children 16-17, Numerator=Up-to-Date Shots
Chart created: Friday, 02MAR2012

hospital=Zuni - Albuquerque

Time Period: January 1, 2011 - December 31, 2011 Denominator=Children 16-17, Numerator=Up-to-Date Shots

Chart created: Friday, 02MAR2012

hospital=Barrow - Alaska

Time Period: January 1, 2011 - December 31, 2011
Denominator=Children 16-17, Numerator=Up-to-Date Shots
Chart created: Friday, 02MAR2012