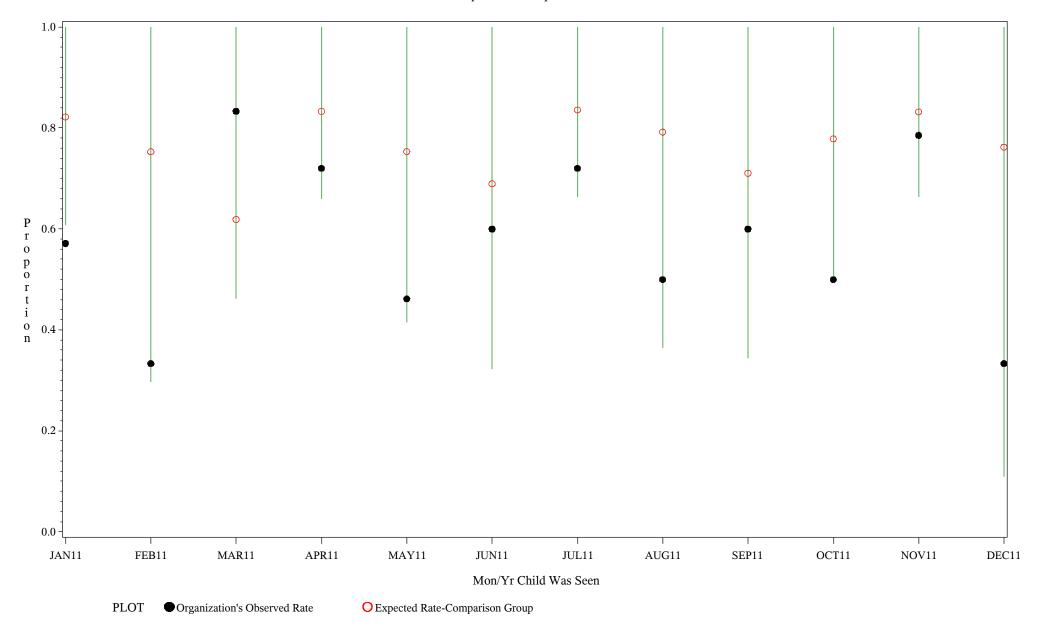

Time Period: January 1, 2011 - December 31, 2011 Denominator=Children 16-17, Numerator=Up-to-Date Shots

Chart created: Friday, 02MAR2012 hospital=Mescalero - Albuquerque

Time Period: January 1, 2011 - December 31, 2011 Denominator=Children 16-17, Numerator=Up-to-Date Shots

Chart created: Friday, 02MAR2012 hospital=Santa Fe - Albuquerque

Time Period: January 1, 2011 - December 31, 2011
Denominator=Children 16-17, Numerator=Up-to-Date Shots
Chart created: Friday, 02MAR2012