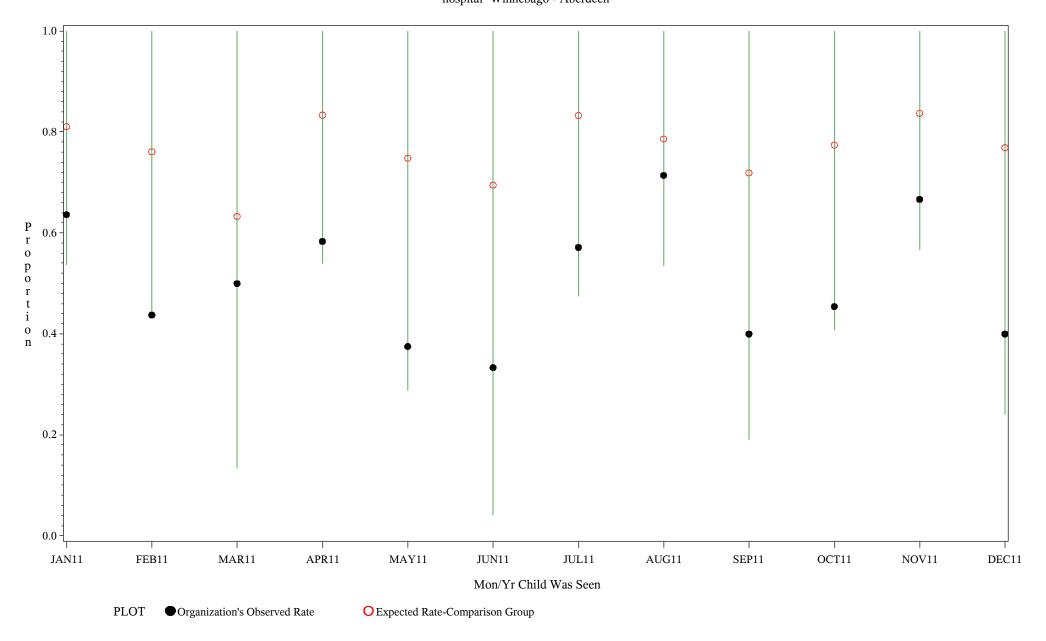

Chart created: Friday, 02MAR2012 hospital=Ft. Yates - Aberdeen

Time Period: January 1, 2011 - December 31, 2011 Denominator=Children 16-17, Numerator=Up-to-Date Shots

Chart created: Friday, 02MAR2012 hospital=Winnebago - Aberdeen