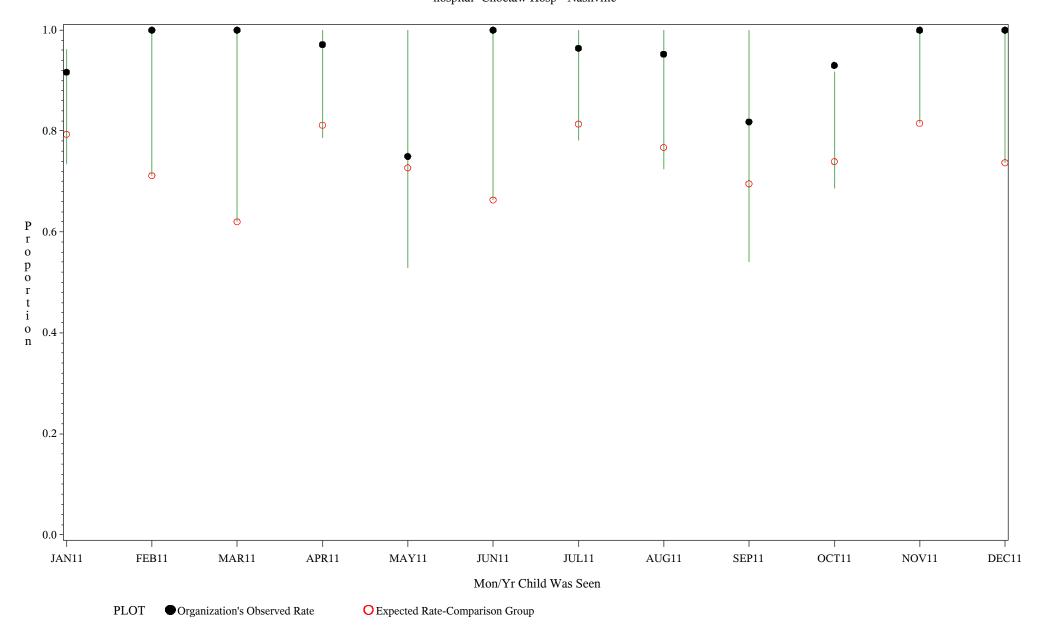

hospital=Lawton - Oklahoma

Time Period: January 1, 2011 - December 31, 2011 Denominator=Children 16-17, Numerator=Up-to-Date Shots

Chart created: Friday, 02MAR2012 hospital=Choctaw Hosp - Nashville

Time Period: January 1, 2011 - December 31, 2011
Denominator=Children 16-17, Numerator=Up-to-Date Shots
Chart created: Friday, 02MAR2012