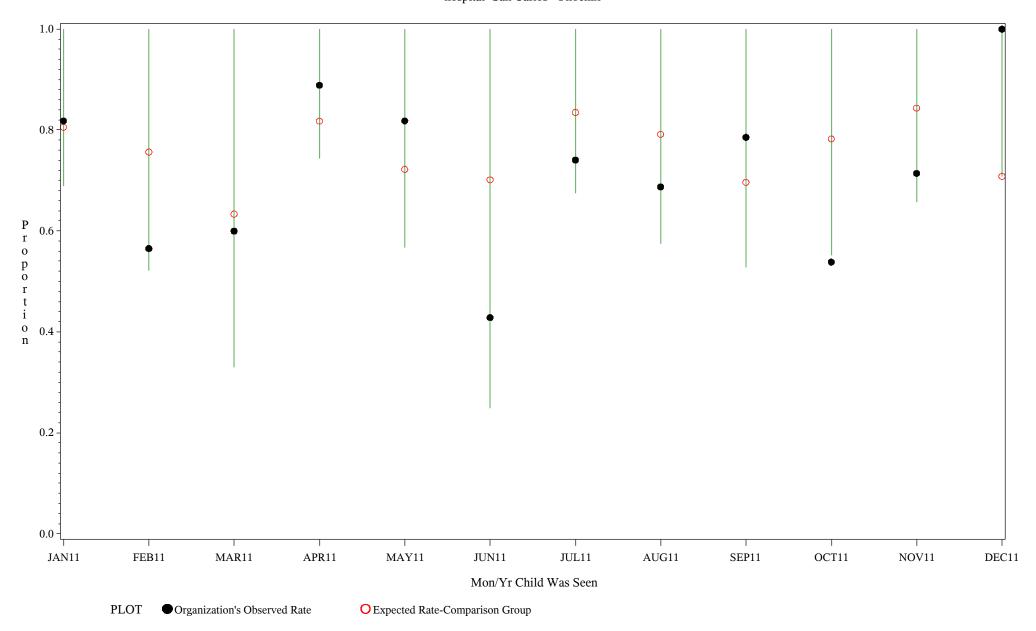

Time Period: January 1, 2011 - December 31, 2011 Denominator=Children 16-17, Numerator=Up-to-Date Shots

Chart created: Friday, 02MAR2012

hospital=Sells - Tucson

Time Period: January 1, 2011 - December 31, 2011 Denominator=Children 16-17, Numerator=Up-to-Date Shots