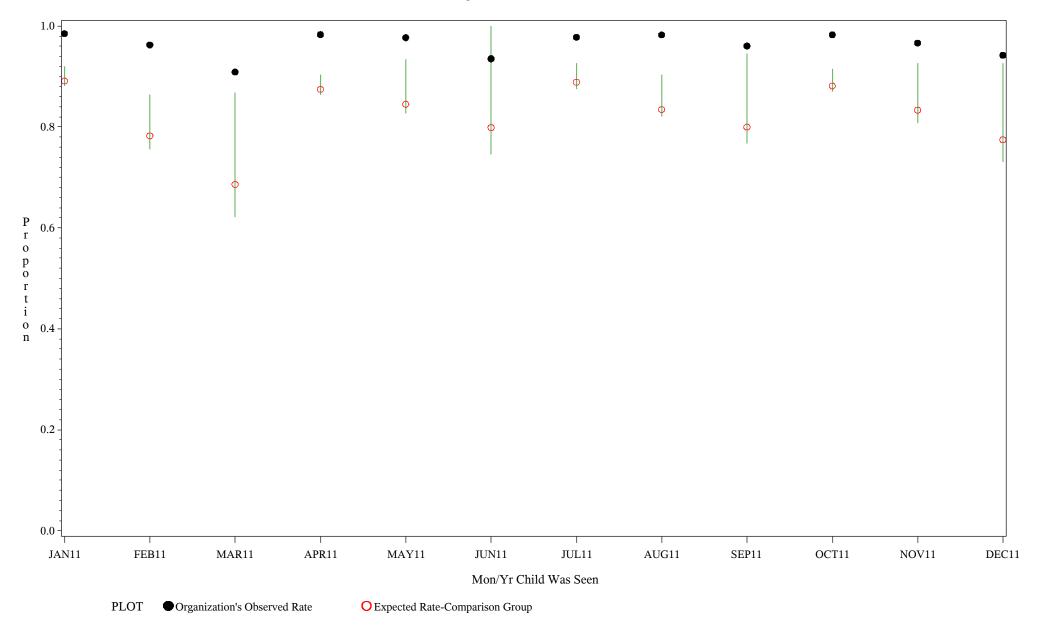

Chart created: Friday, 02MAR2012

hospital=Barrow - Alaska

Time Period: January 1, 2011 - December 31, 2011 Denominator=Children 7-15, Numerator=Up-to-Date Shots

Chart created: Friday, 02MAR2012

Time Period: January 1, 2011 - December 31, 2011 Denominator=Children 7-15, Numerator=Up-to-Date Shots

Chart created: Friday, 02MAR2012

hospital=Maniilaq - Alaska

Time Period: January 1, 2011 - December 31, 2011
Denominator=Children 7-15, Numerator=Up-to-Date Shots
Chart created: Friday, 02MAR2012

hospital=Lawton - Oklahoma