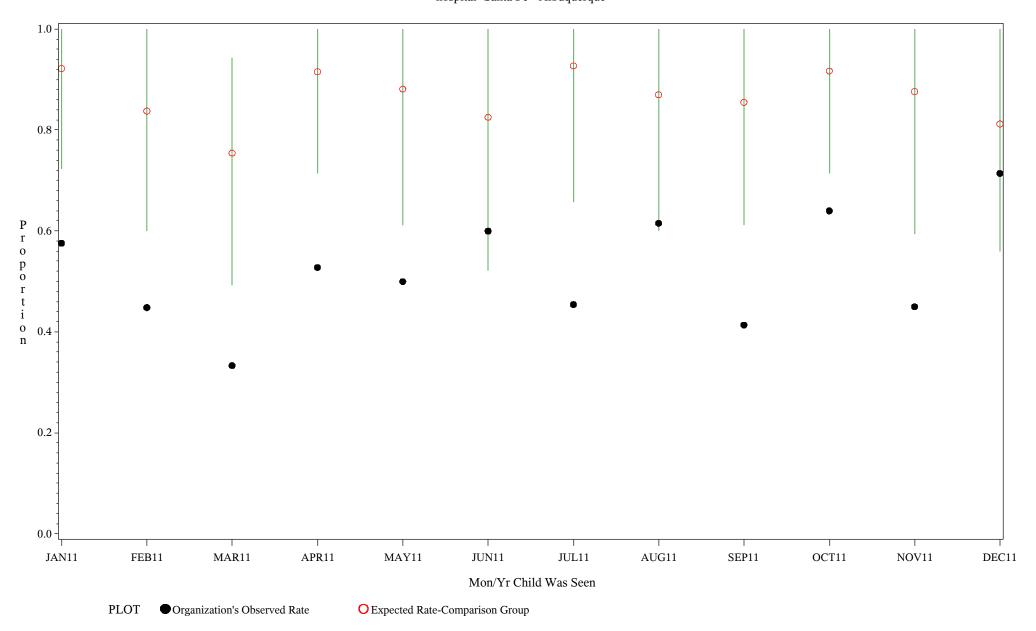

Chart created: Friday, 02MAR2012 hospital=Mescalero - Albuquerque

Time Period: January 1, 2011 - December 31, 2011
Denominator=Children 7-15, Numerator=Up-to-Date Shots
Chart created: Friday, 02MAR2012