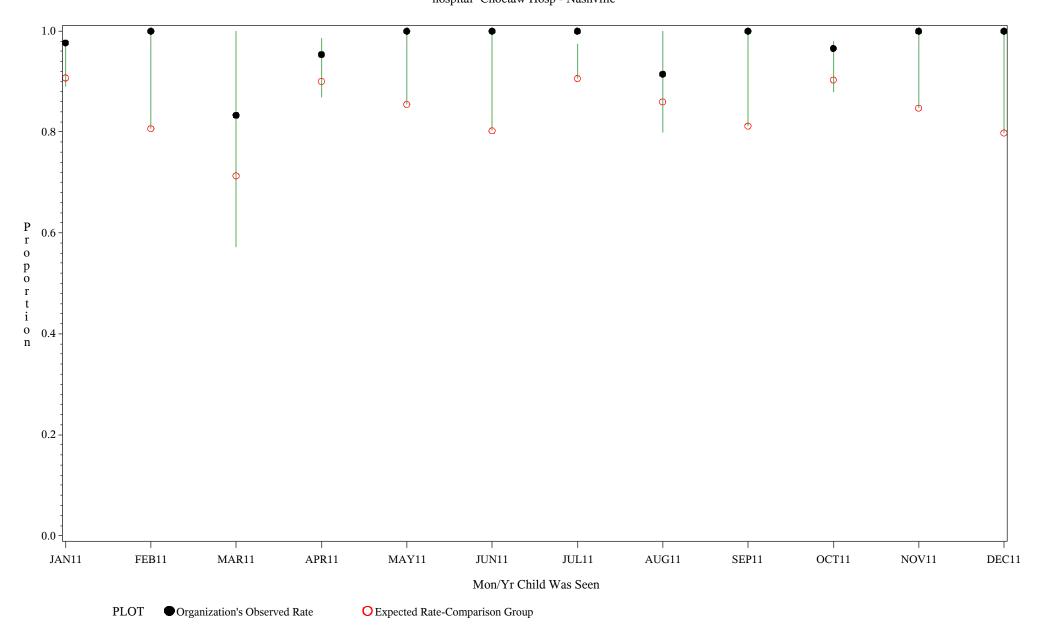

Time Period: January 1, 2011 - December 31, 2011
Denominator=Children 7-15, Numerator=Up-to-Date Shots

Chart created: Friday, 02MAR2012 hospital=Choctaw Hosp - Nashville

Time Period: January 1, 2011 - December 31, 2011
Denominator=Children 7-15, Numerator=Up-to-Date Shots
Chart created: Friday, 02MAR2012