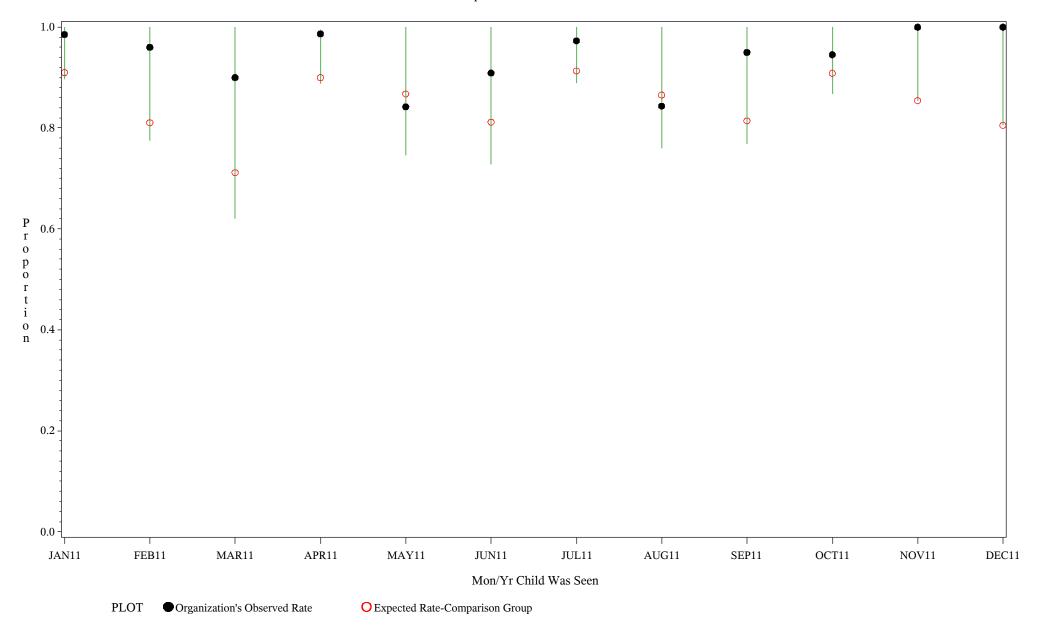

hospital=Santa Fe - Albuquerque

Time Period: January 1, 2011 - December 31, 2011 Denominator=Children 7-15, Numerator=Up-to-Date Shots

Chart created: Friday, 02MAR2012 hospital=Zuni - Albuquerque

Time Period: January 1, 2011 - December 31, 2011 Denominator=Children 7-15, Numerator=Up-to-Date Shots