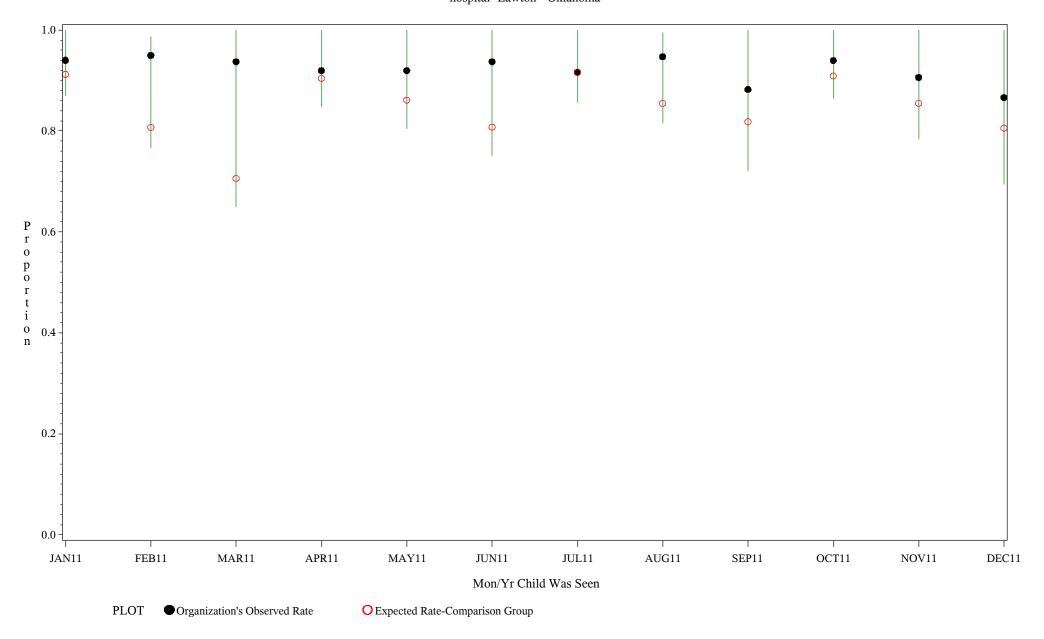

Chart created: Friday, 02MAR2012

hospital=Maniilaq - Alaska

Time Period: January 1, 2011 - December 31, 2011
Denominator=Children 7-15, Numerator=Up-to-Date Shots
Chart created: Friday, 02MAR2012

hospital=Lawton - Oklahoma

Time Period: January 1, 2011 - December 31, 2011
Denominator=Children 7-15, Numerator=Up-to-Date Shots

Chart created: Friday, 02MAR2012 hospital=Choctaw Hosp - Nashville

Time Period: January 1, 2011 - December 31, 2011
Denominator=Children 7-15, Numerator=Up-to-Date Shots
Chart created: Friday, 02MAR2012