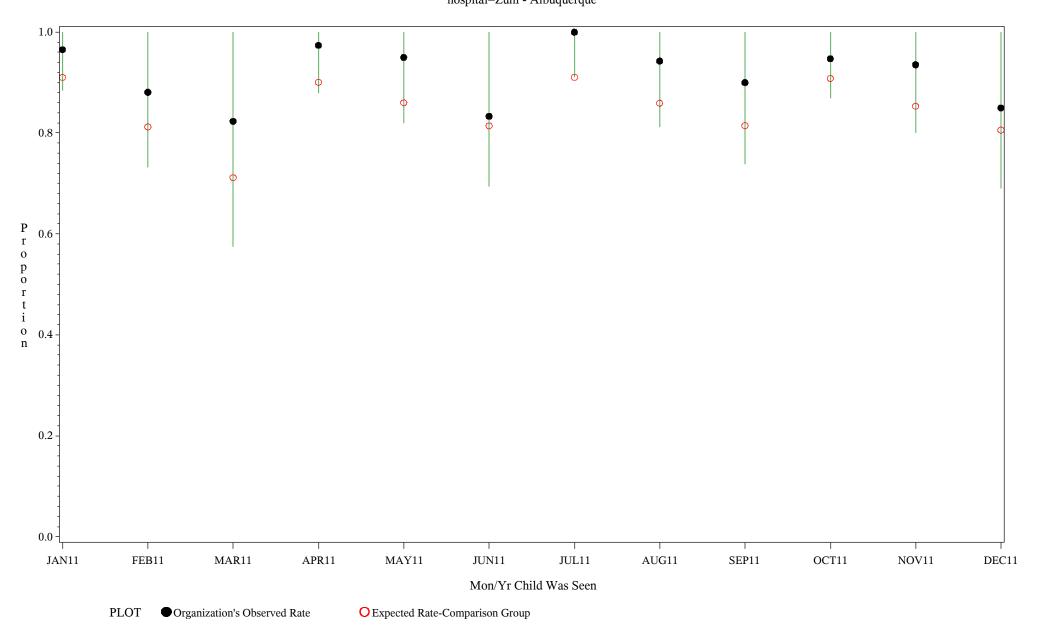

hospital=Santa Fe - Albuquerque

Time Period: January 1, 2011 - December 31, 2011 Denominator=Children 7-15, Numerator=Up-to-Date Shots

Chart created: Friday, 02MAR2012 hospital=Zuni - Albuquerque

Time Period: January 1, 2011 - December 31, 2011 Denominator=Children 7-15, Numerator=Up-to-Date Shots