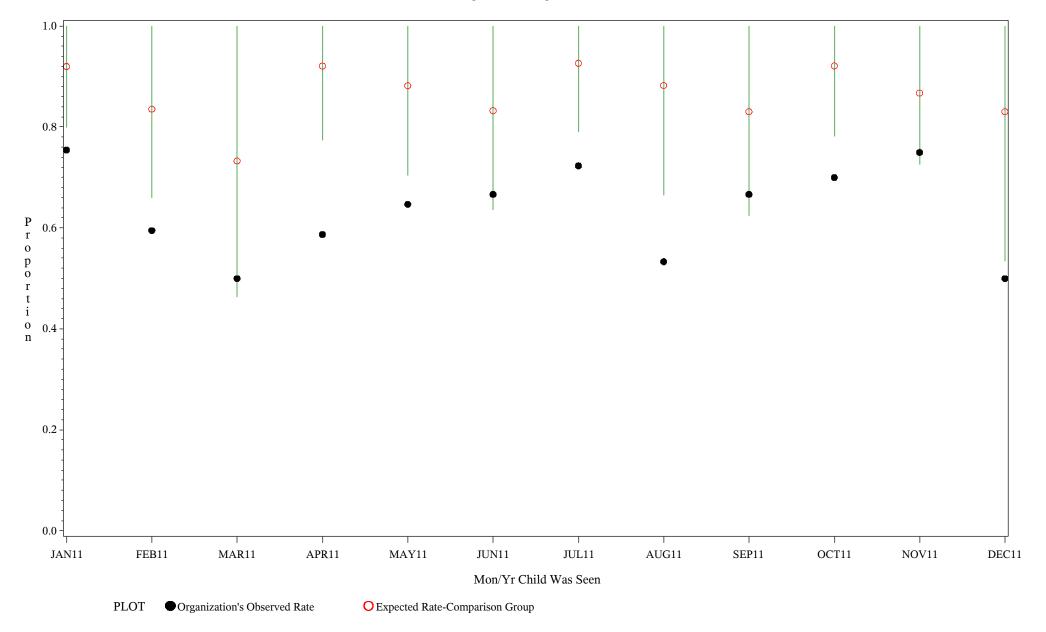

Chart created: Friday, 02MAR2012 hospital=Mescalero - Albuquerque

Time Period: January 1, 2011 - December 31, 2011
Denominator=Children 7-15, Numerator=Up-to-Date Shots
Chart created: Friday, 02MAR2012

hospital=Santa Fe - Albuquerque

Time Period: January 1, 2011 - December 31, 2011 Denominator=Children 7-15, Numerator=Up-to-Date Shots

Chart created: Friday, 02MAR2012 hospital=Zuni - Albuquerque

Time Period: January 1, 2011 - December 31, 2011 Denominator=Children 7-15, Numerator=Up-to-Date Shots