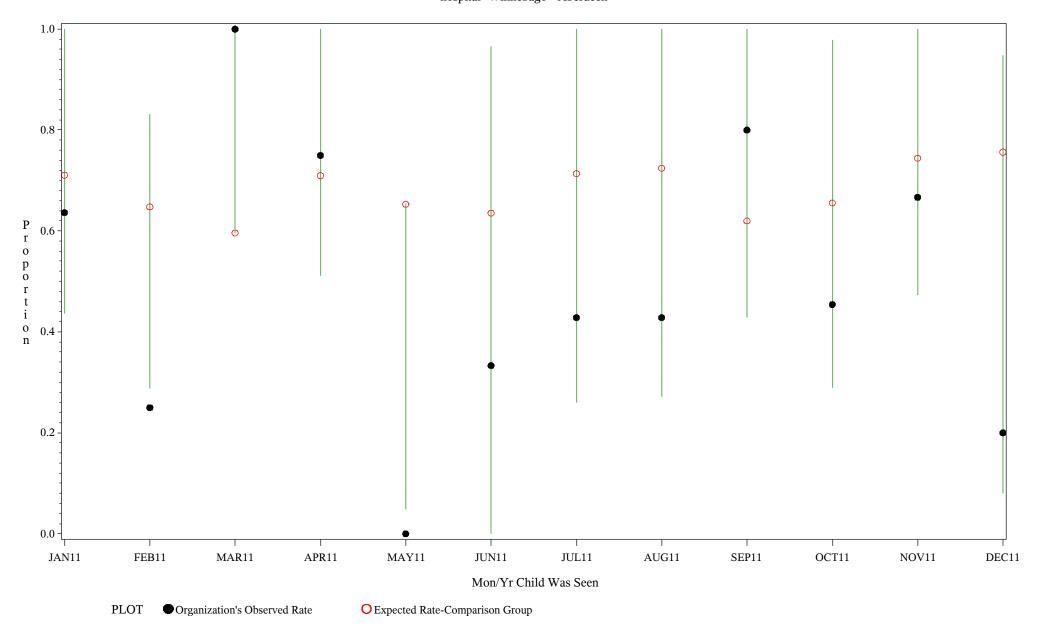

hospital=Santa Fe - Albuquerque

Time Period: January 1, 2011 - December 31, 2011 Denominator=Children 16-17, Numerator=Up-to-Date Shots

Chart created: Friday, 02MAR2012 hospital=Zuni - Albuquerque

Time Period: January 1, 2011 - December 31, 2011
Denominator=Children 16-17, Numerator=Up-to-Date Shots