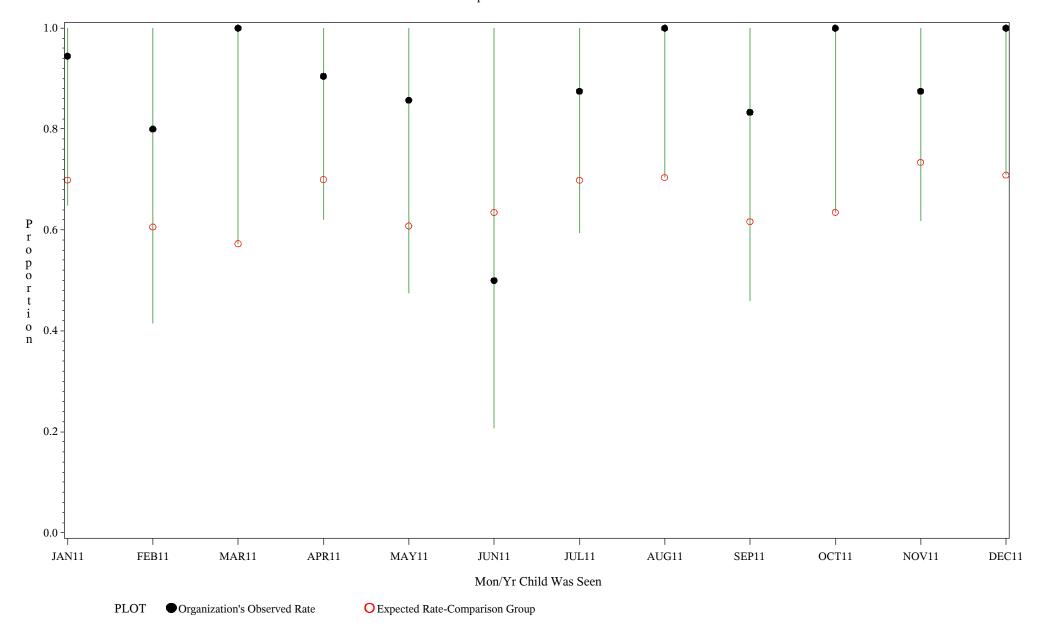

hospital=Santa Fe - Albuquerque

Time Period: January 1, 2011 - December 31, 2011 Denominator=Children 16-17, Numerator=Up-to-Date Shots

Chart created: Friday, 02MAR2012 hospital=Zuni - Albuquerque

Time Period: January 1, 2011 - December 31, 2011
Denominator=Children 16-17, Numerator=Up-to-Date Shots

Chart created: Friday, 02MAR2012

hospital=Barrow - Alaska

Time Period: January 1, 2011 - December 31, 2011 Denominator=Children 16-17, Numerator=Up-to-Date Shots

Chart created: Friday, 02MAR2012 hospital=YK Health - Alaska