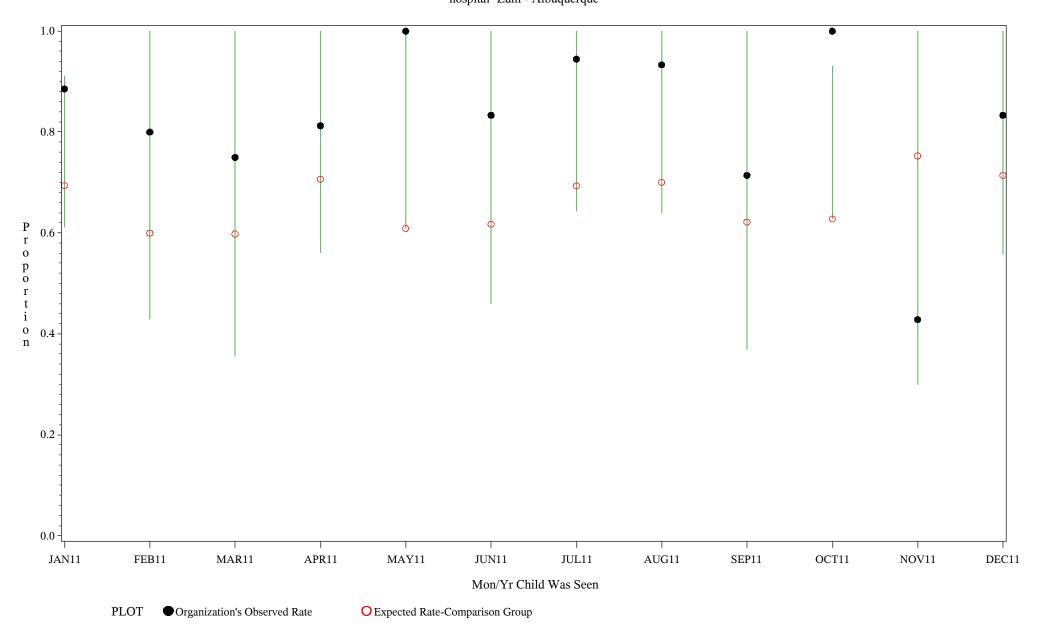

hospital=Santa Fe - Albuquerque

Time Period: January 1, 2011 - December 31, 2011 Denominator=Children 16-17, Numerator=Up-to-Date Shots

Chart created: Friday, 02MAR2012 hospital=Zuni - Albuquerque

Time Period: January 1, 2011 - December 31, 2011
Denominator=Children 16-17, Numerator=Up-to-Date Shots