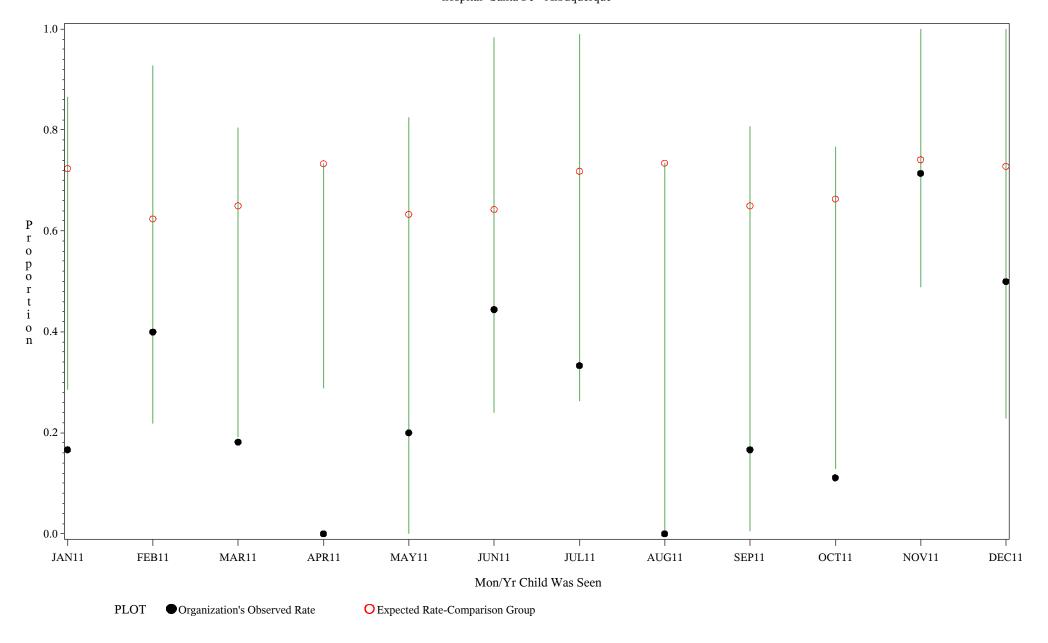

Time Period: January 1, 2011 - December 31, 2011 Denominator=Children 16-17, Numerator=Up-to-Date Shots

Chart created: Friday, 02MAR2012 hospital=Mescalero - Albuquerque

Time Period: January 1, 2011 - December 31, 2011
Denominator=Children 16-17, Numerator=Up-to-Date Shots
Chart created: Friday, 02MAR2012

hospital=Santa Fe - Albuquerque

Time Period: January 1, 2011 - December 31, 2011 Denominator=Children 16-17, Numerator=Up-to-Date Shots

Chart created: Friday, 02MAR2012 hospital=Zuni - Albuquerque

Time Period: January 1, 2011 - December 31, 2011
Denominator=Children 16-17, Numerator=Up-to-Date Shots