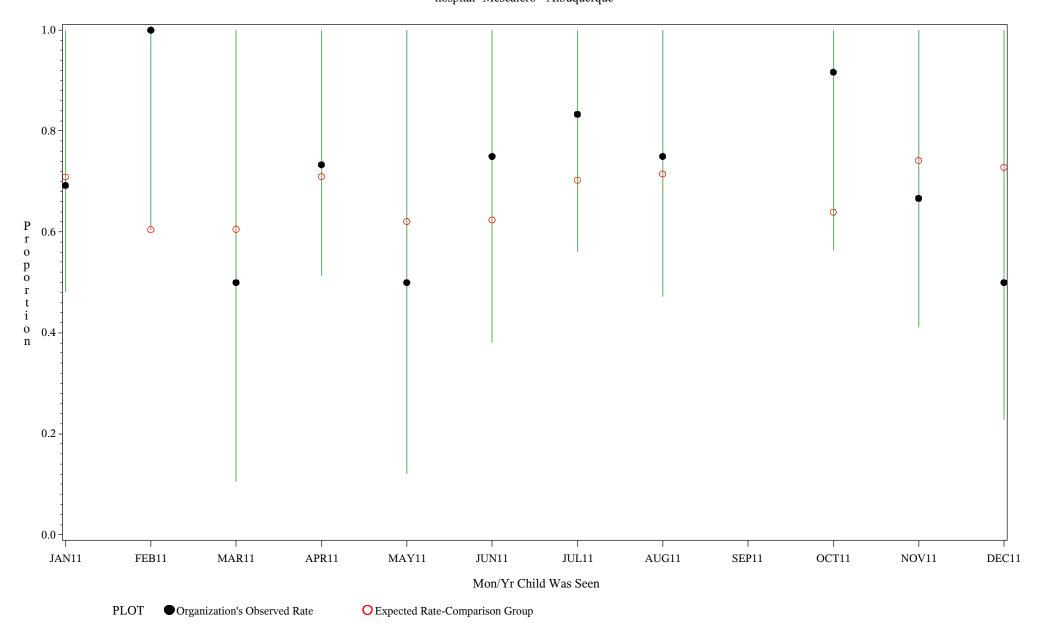

Time Period: January 1, 2011 - December 31, 2011 Denominator=Children 16-17, Numerator=Up-to-Date Shots

Chart created: Friday, 02MAR2012 hospital=Mescalero - Albuquerque

Time Period: January 1, 2011 - December 31, 2011
Denominator=Children 16-17, Numerator=Up-to-Date Shots
Chart created: Friday, 02MAR2012