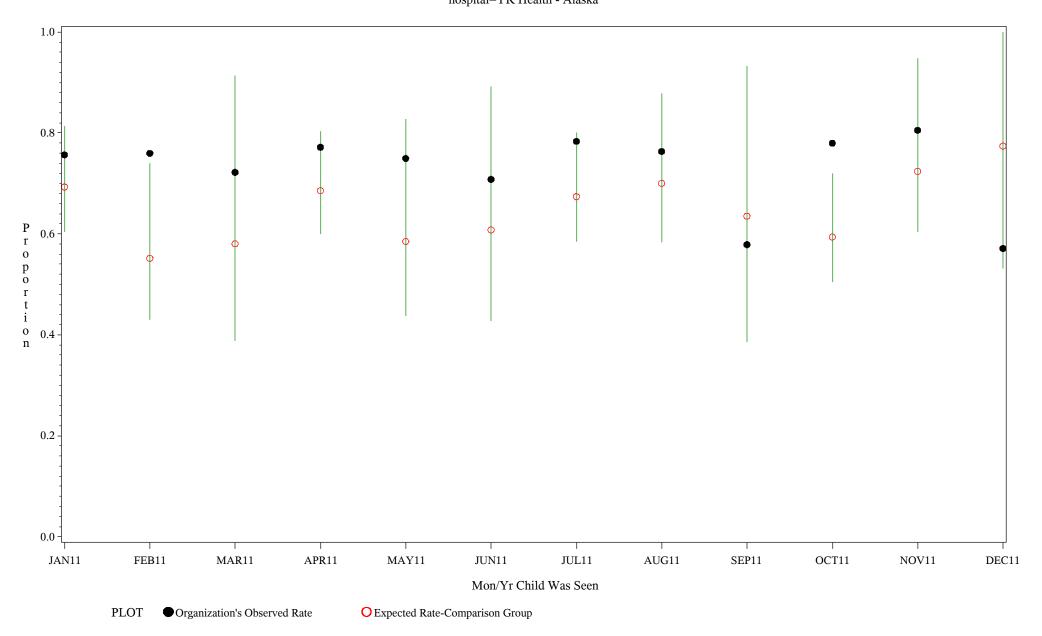

Chart created: Friday, 02MAR2012

hospital=Barrow - Alaska

Time Period: January 1, 2011 - December 31, 2011 Denominator=Children 16-17, Numerator=Up-to-Date Shots

Chart created: Friday, 02MAR2012 hospital=YK Health - Alaska

Time Period: January 1, 2011 - December 31, 2011 Denominator=Children 16-17, Numerator=Up-to-Date Shots

Chart created: Friday, 02MAR2012

Time Period: January 1, 2011 - December 31, 2011
Denominator=Children 16-17, Numerator=Up-to-Date Shots
Chart created: Friday, 02MAR2012