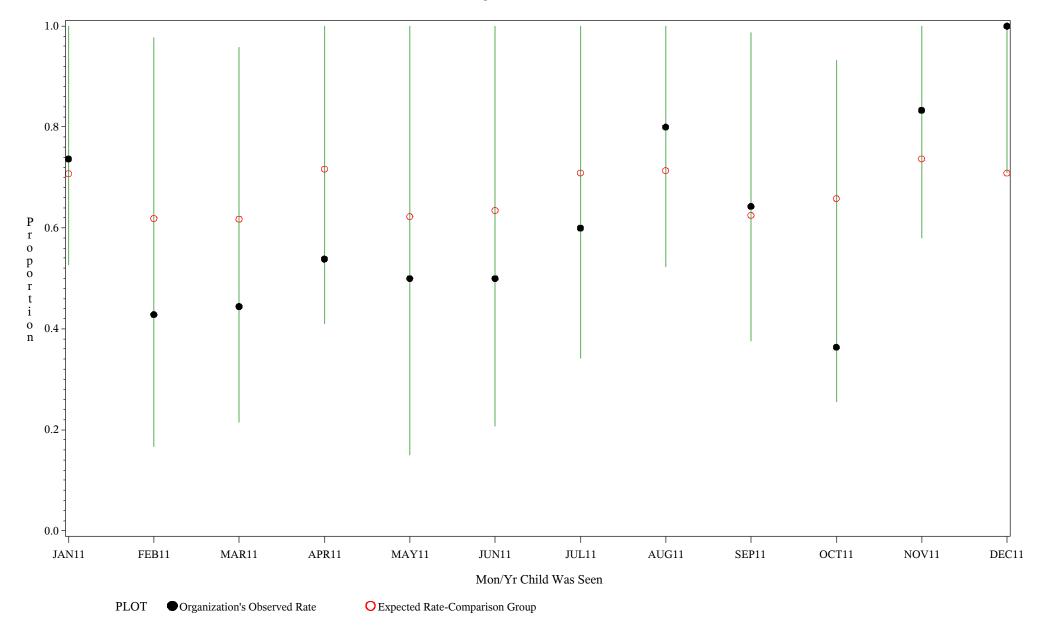

Time Period: January 1, 2011 - December 31, 2011 Denominator=Children 16-17, Numerator=Up-to-Date Shots

Chart created: Friday, 02MAR2012

hospital=Sells - Tucson

Time Period: January 1, 2011 - December 31, 2011 Denominator=Children 16-17, Numerator=Up-to-Date Shots