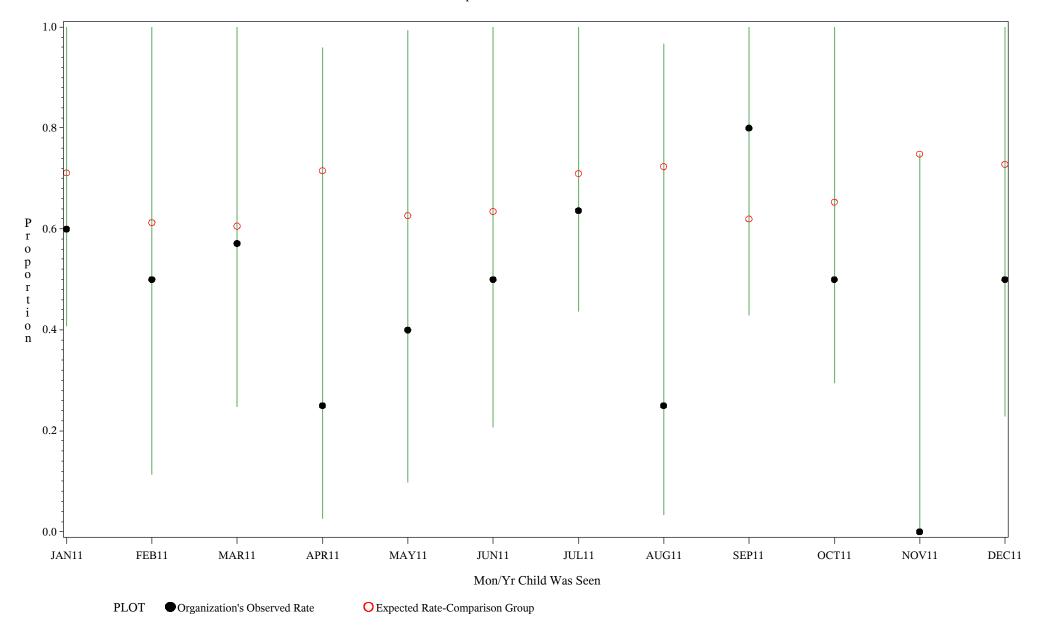

Chart created: Friday, 02MAR2012

hospital=Ft. Yates - Aberdeen

Time Period: January 1, 2011 - December 31, 2011 Denominator=Children 16-17, Numerator=Up-to-Date Shots

Chart created: Friday, 02MAR2012 hospital=Winnebago - Aberdeen