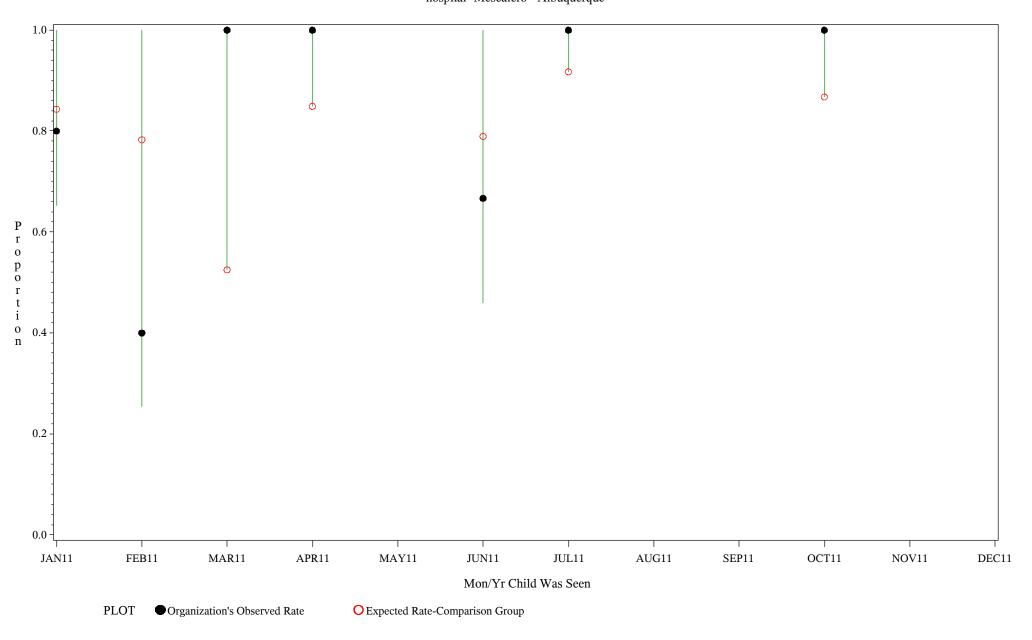

#### Time Period: January 1, 2011 - December 31, 2011 Denominator=Children 5-6, Numerator=Up-to-Date Shots

Chart created: Friday, 02MAR2012

hospital=Mescalero - Albuquerque