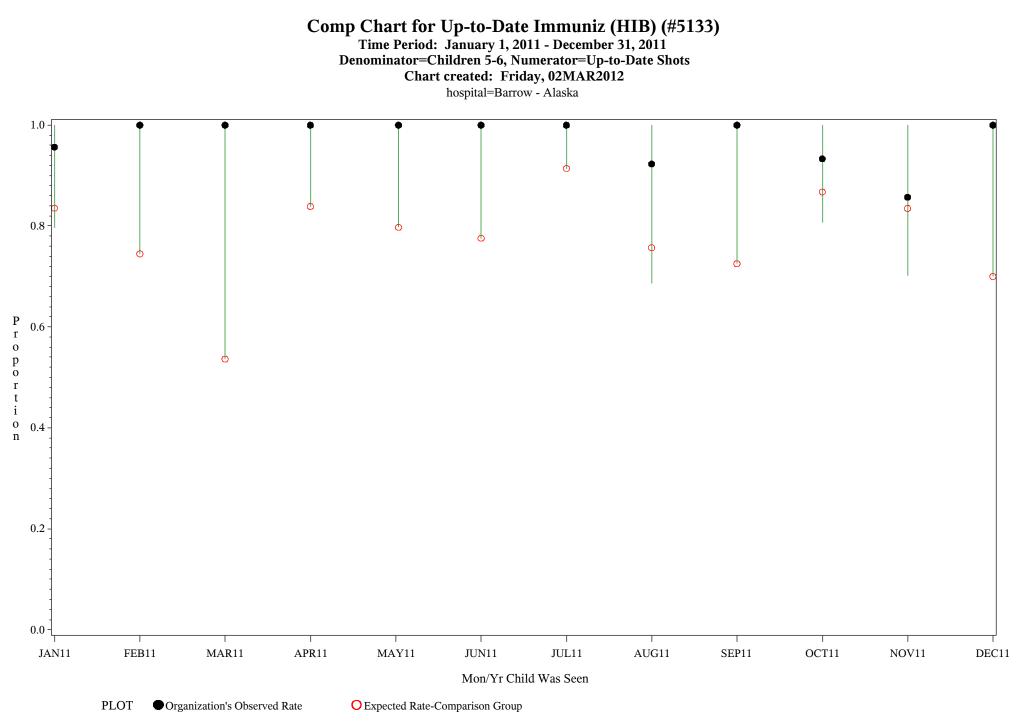

Source: ORYX2.rate5133

Time Period: January 1, 2011 - December 31, 2011 Denominator=Children 5-6, Numerator=Up-to-Date Shots Chart created: Friday, 02MAR2012 hospital=YK Health - Alaska