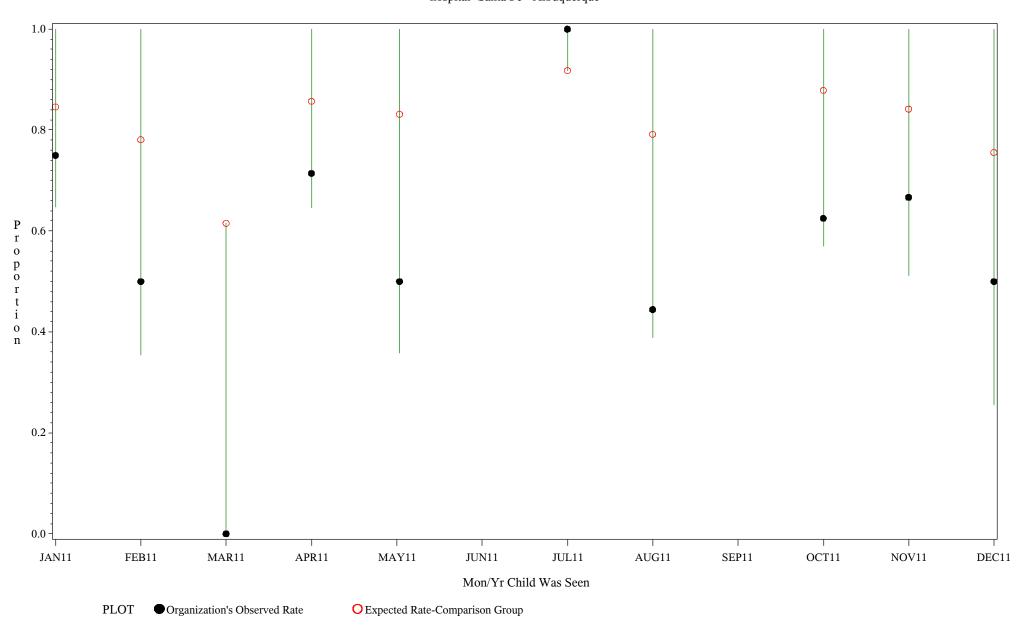

#### Time Period: January 1, 2011 - December 31, 2011 Denominator=Children 5-6, Numerator=Up-to-Date Shots

Chart created: Friday, 02MAR2012

hospital=Mescalero - Albuquerque