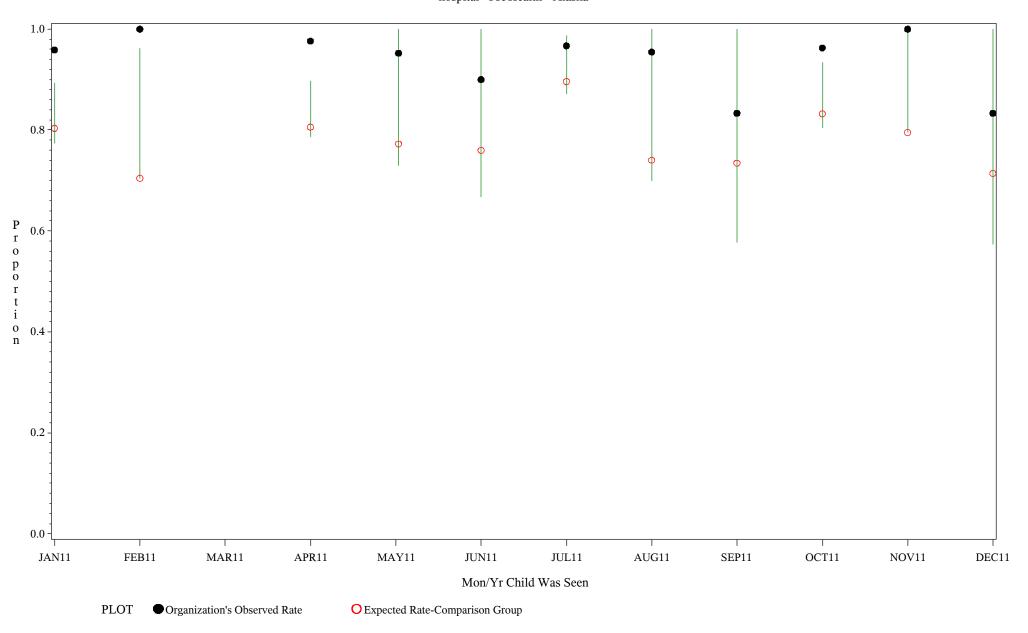

### Time Period: January 1, 2011 - December 31, 2011 Denominator=Children 5-6, Numerator=Up-to-Date Shots Chart created: Friday, 02MAR2012

hospital=Maniilaq - Alaska