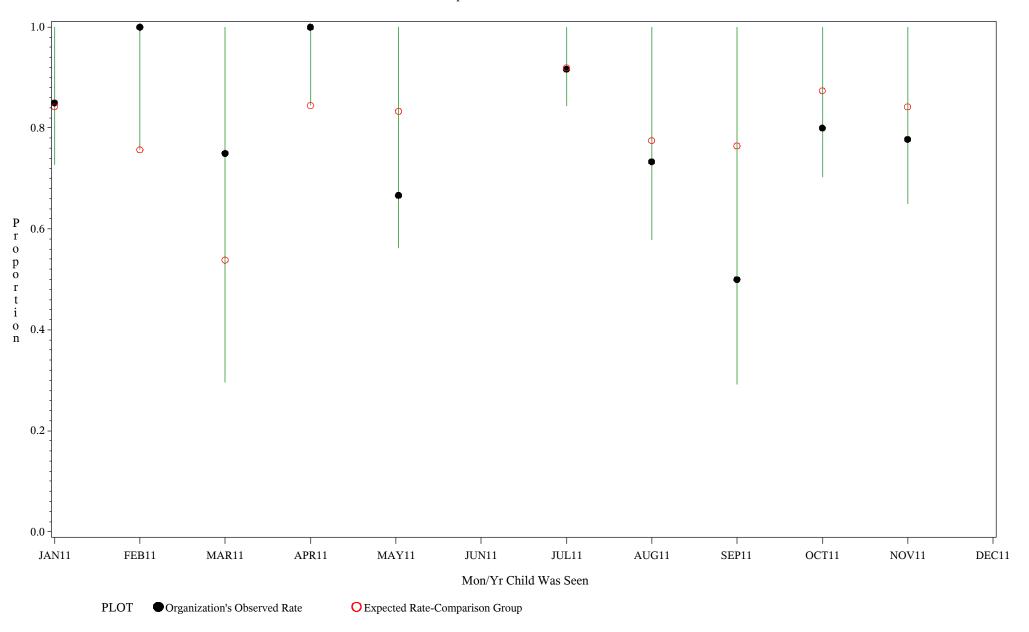

### Time Period: January 1, 2011 - December 31, 2011 Denominator=Children 5-6, Numerator=Up-to-Date Shots Chart created: Friday, 02MAR2012

hospital=Ft. Yates - Aberdeen