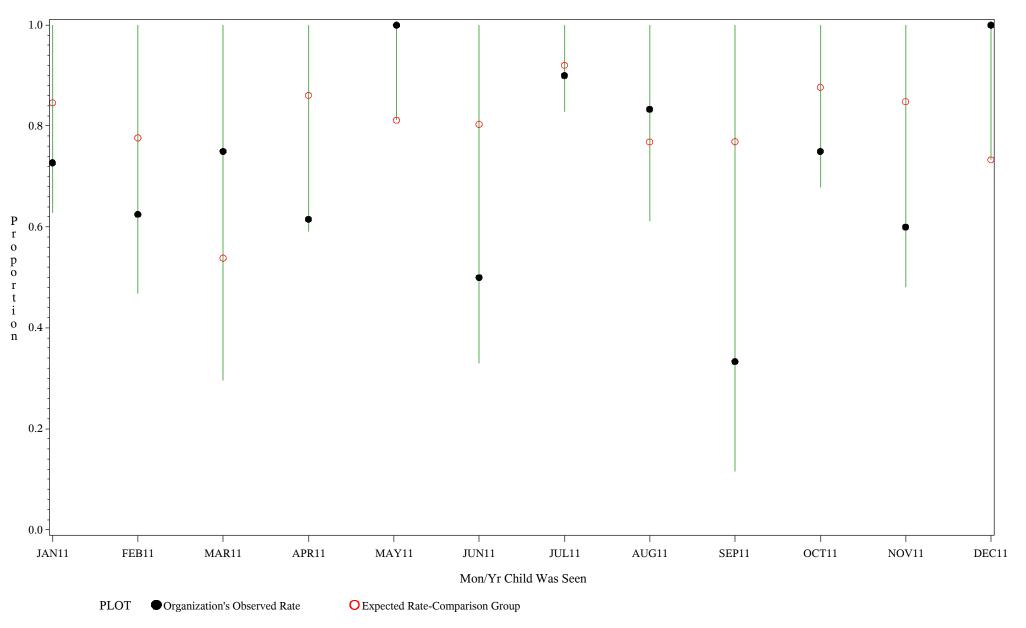

### Time Period: January 1, 2011 - December 31, 2011 Denominator=Children 5-6, Numerator=Up-to-Date Shots Chart created: Friday, 02MAR2012

hospital=Ft. Yates - Aberdeen