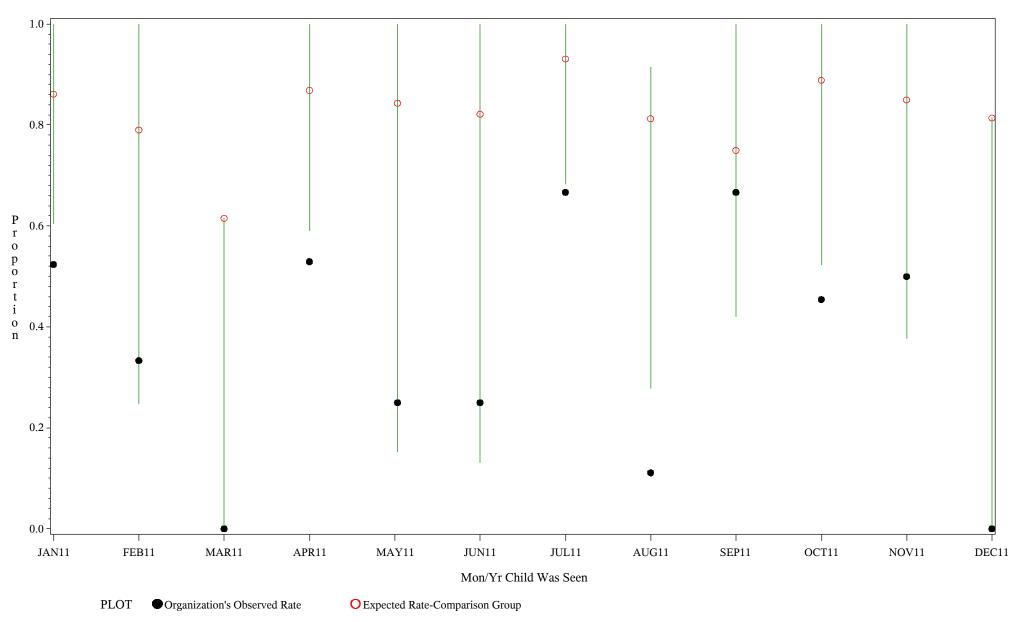

### Comp Chart for Up-to-Date Immuniz (HIB) (#5133) Time Period: January 1, 2011 - December 31, 2011

Denominator=Children 5-6, Numerator=Up-to-Date Shots

Chart created: Friday, 02MAR2012

hospital=Sells - Tucson