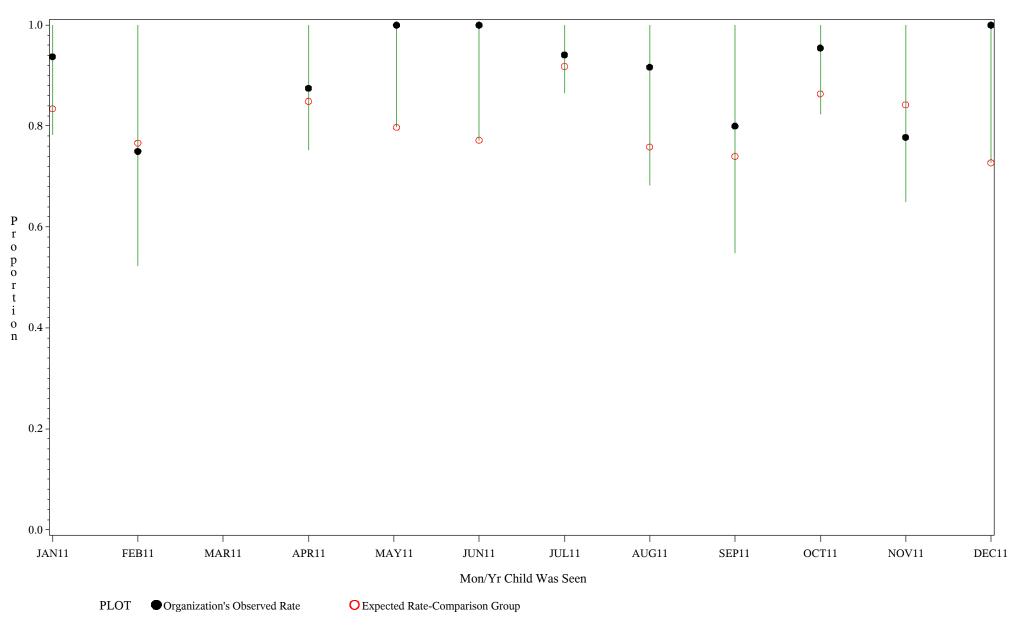

#### Time Period: January 1, 2011 - December 31, 2011 Denominator=Children 5-6, Numerator=Up-to-Date Shots

Chart created: Friday, 02MAR2012

hospital=Santa Fe - Albuquerque