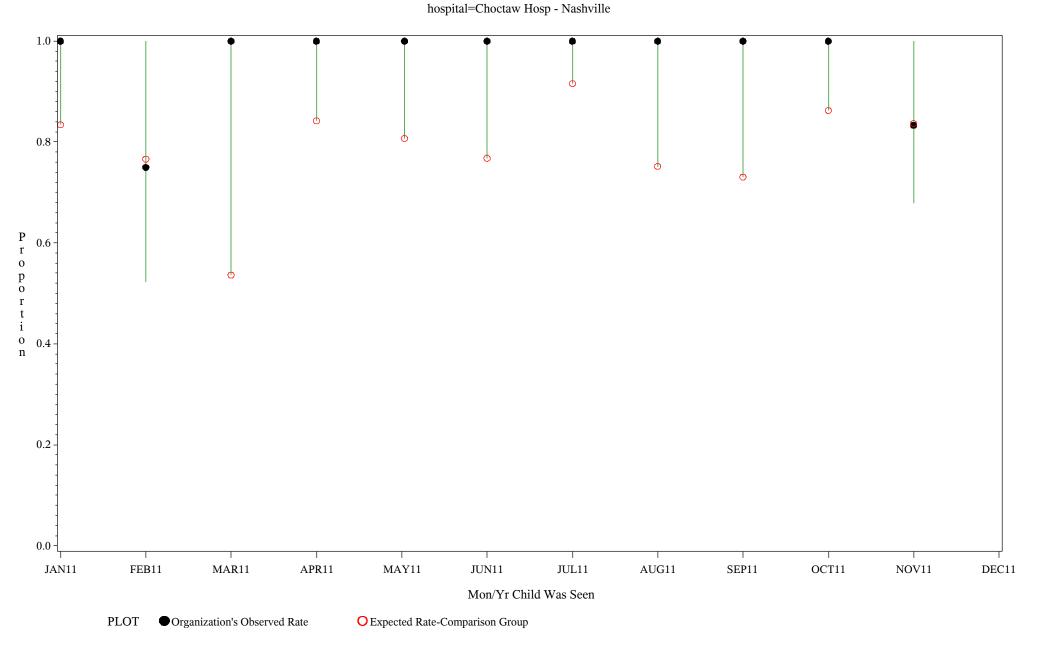

#### Time Period: January 1, 2011 - December 31, 2011 Denominator=Children 5-6, Numerator=Up-to-Date Shots Chart created: Friday, 02MAR2012

hospital=Winnebago - Aberdeen