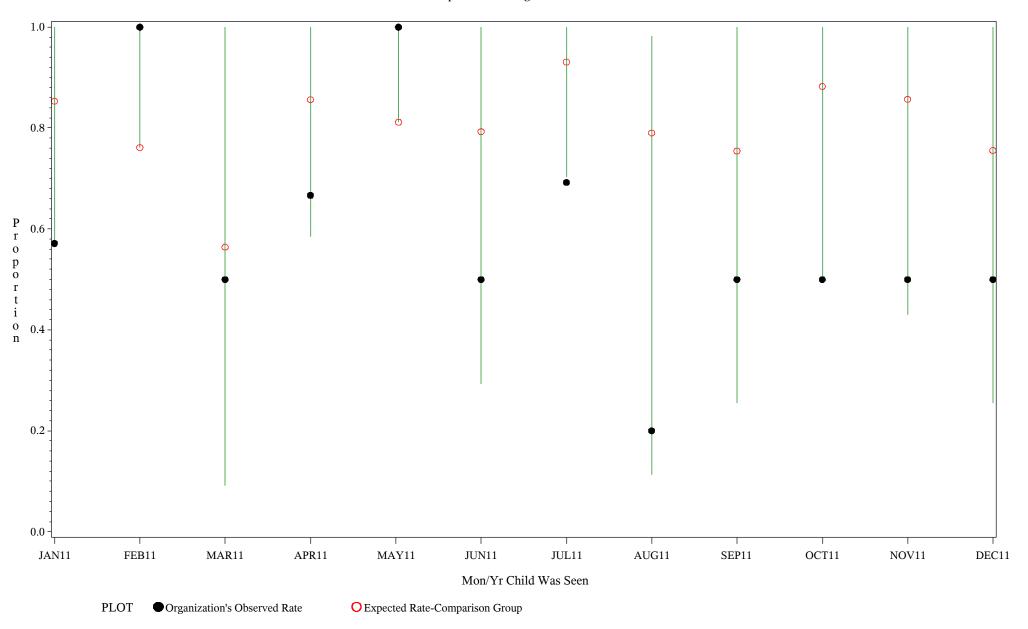

#### Time Period: January 1, 2011 - December 31, 2011 Denominator=Children 5-6, Numerator=Up-to-Date Shots Chart created: Friday, 02MAR2012

hospital=Winnebago - Aberdeen