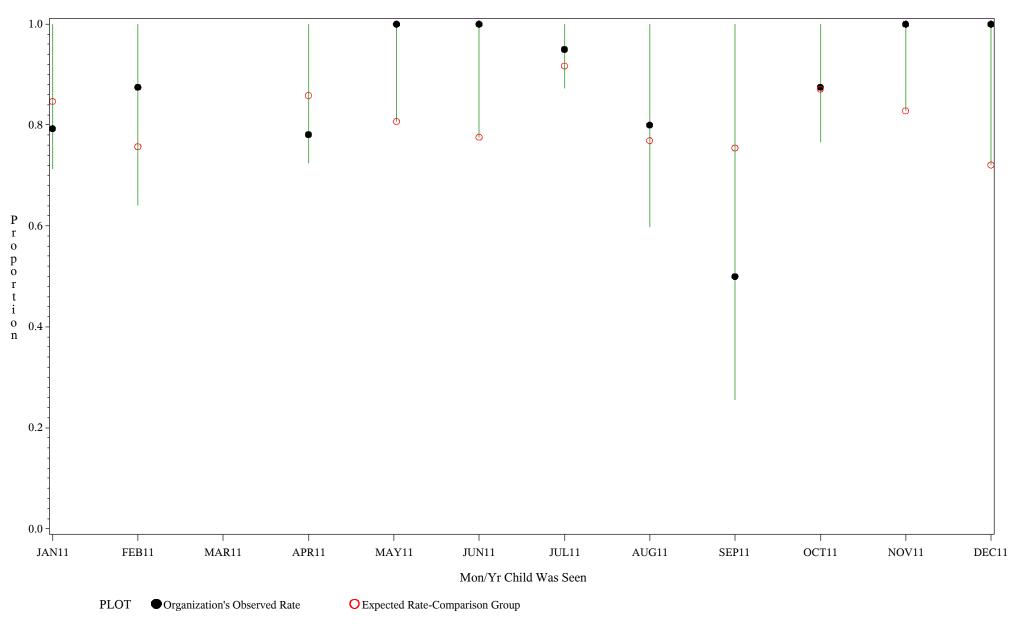

#### Time Period: January 1, 2011 - December 31, 2011 Denominator=Children 5-6, Numerator=Up-to-Date Shots

Chart created: Friday, 02MAR2012

hospital=Mescalero - Albuquerque