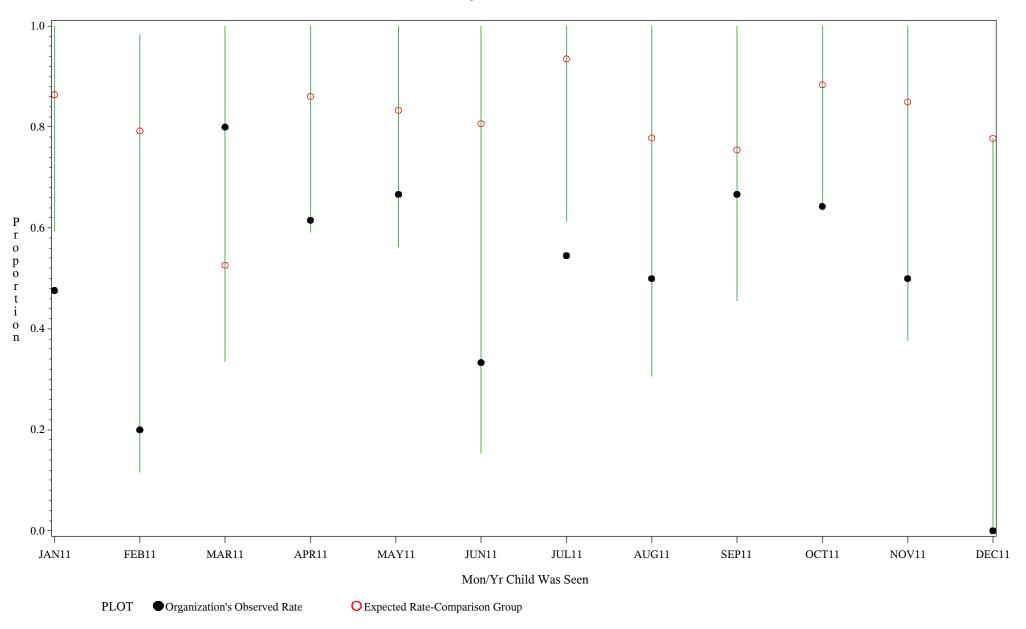

### Comp Chart for Up-to-Date Immuniz (HIB) (#5133) Time Period: January 1, 2011 - December 31, 2011

Denominator=Children 5-6, Numerator=Up-to-Date Shots

Chart created: Friday, 02MAR2012

hospital=Sells - Tucson