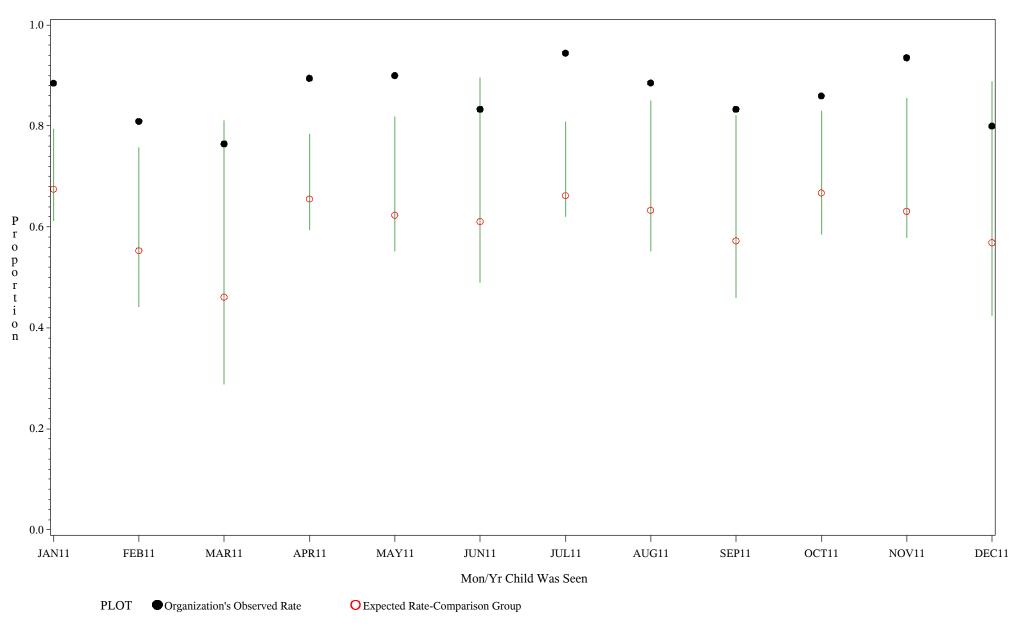

### Time Period: January 1, 2011 - December 31, 2011 Denominator=Children 7-15, Numerator=Up-to-Date Shots Chart created: Friday, 02MAR2012

hospital=Zuni - Albuquerque