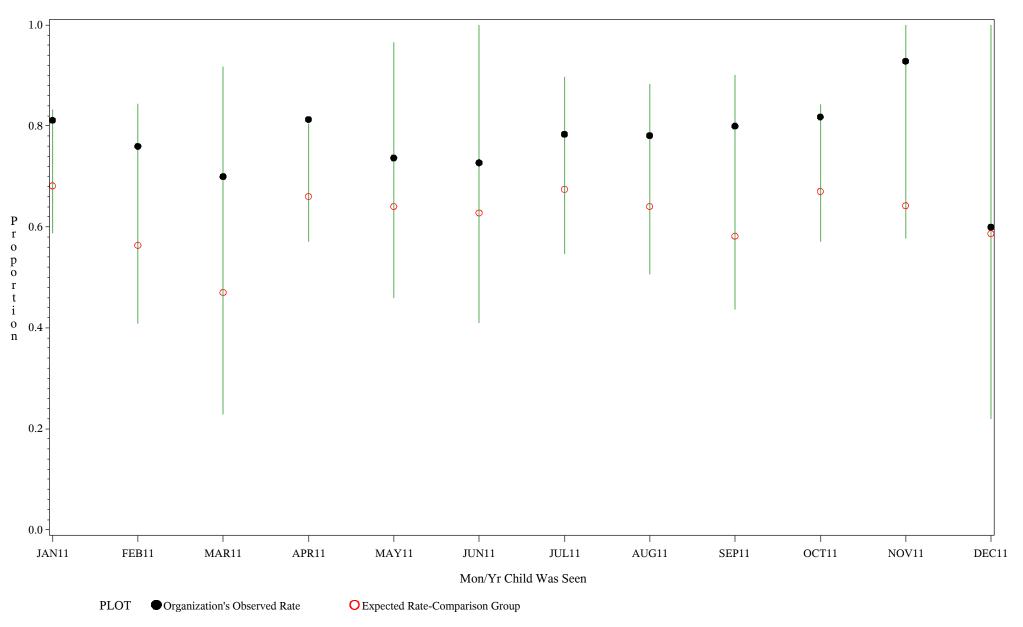

### Time Period: January 1, 2011 - December 31, 2011 Denominator=Children 7-15, Numerator=Up-to-Date Shots Chart created: Friday, 02MAR2012

hospital=Barrow - Alaska