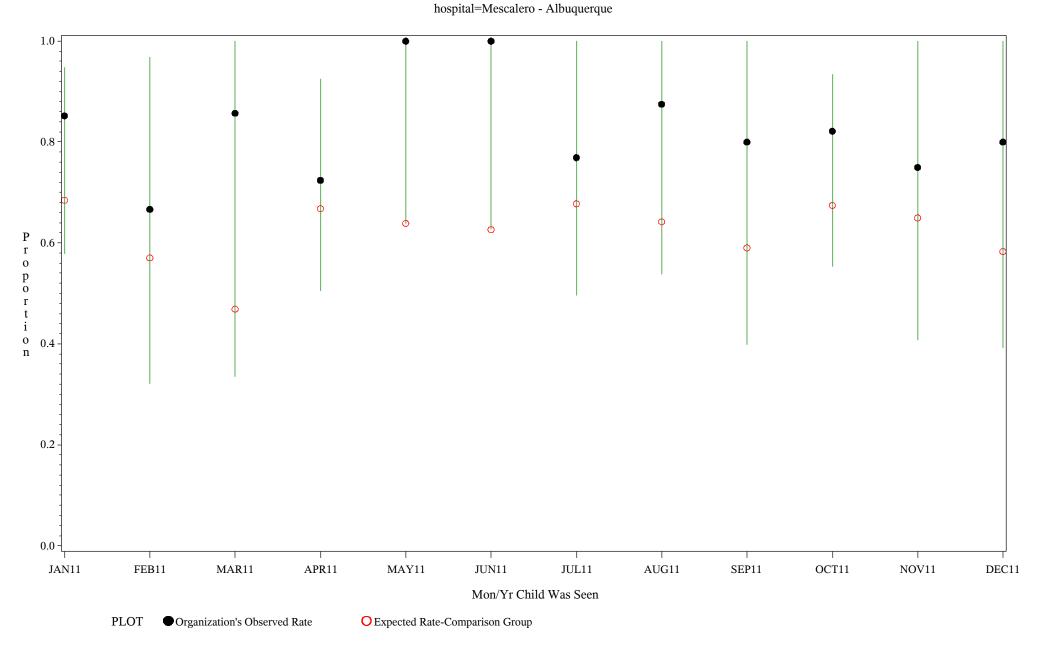

### Time Period: January 1, 2011 - December 31, 2011 Denominator=Children 7-15, Numerator=Up-to-Date Shots Chart created: Friday, 02MAR2012

hospital=Santa Fe - Albuquerque