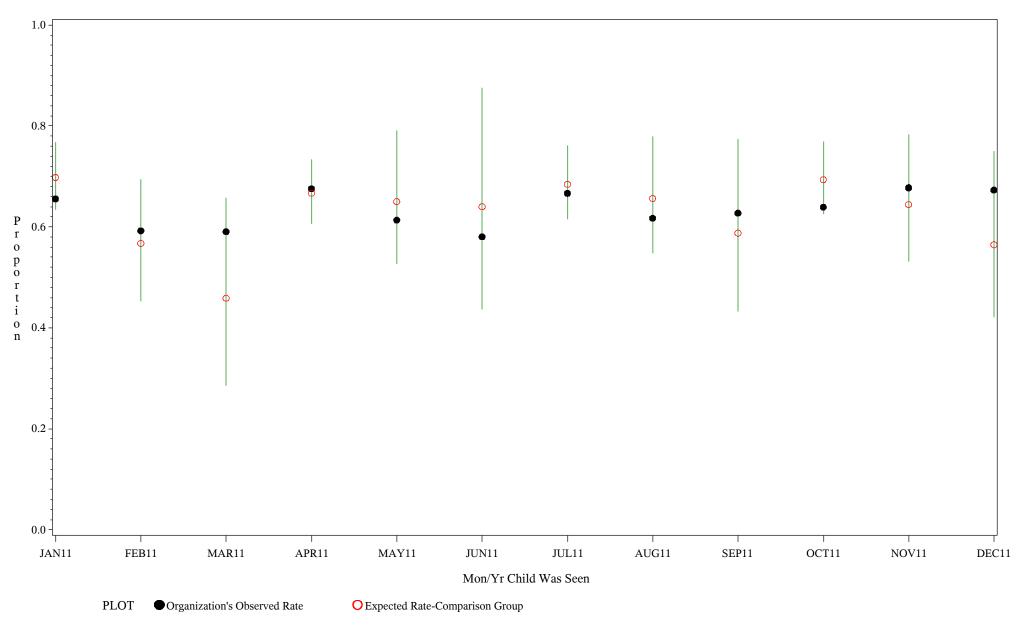

### Comp Chart for Up-to-Date Immuniz (HIB) (#5133) Time Period: January 1, 2011 - December 31, 2011

Denominator=Children 7-15, Numerator=Up-to-Date Shots

Chart created: Friday, 02MAR2012

hospital=YK Health - Alaska