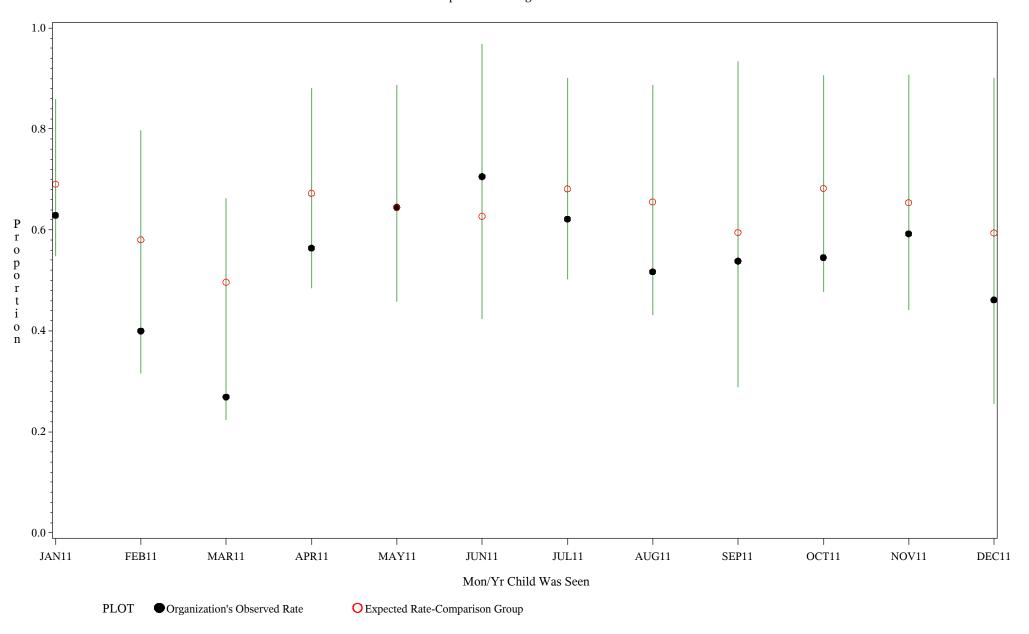

### Time Period: January 1, 2011 - December 31, 2011 Denominator=Children 7-15, Numerator=Up-to-Date Shots Chart created: Friday, 02MAR2012

hospital=Zuni - Albuquerque