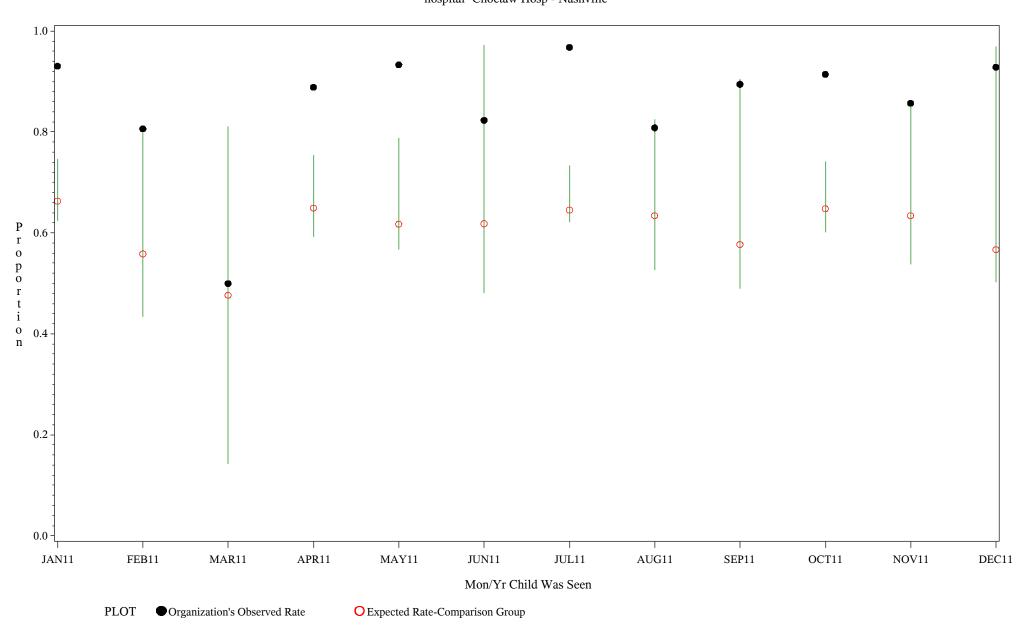

### Time Period: January 1, 2011 - December 31, 2011 Denominator=Children 7-15, Numerator=Up-to-Date Shots Chart created: Friday, 02MAR2012

hospital=Choctaw Hosp - Nashville