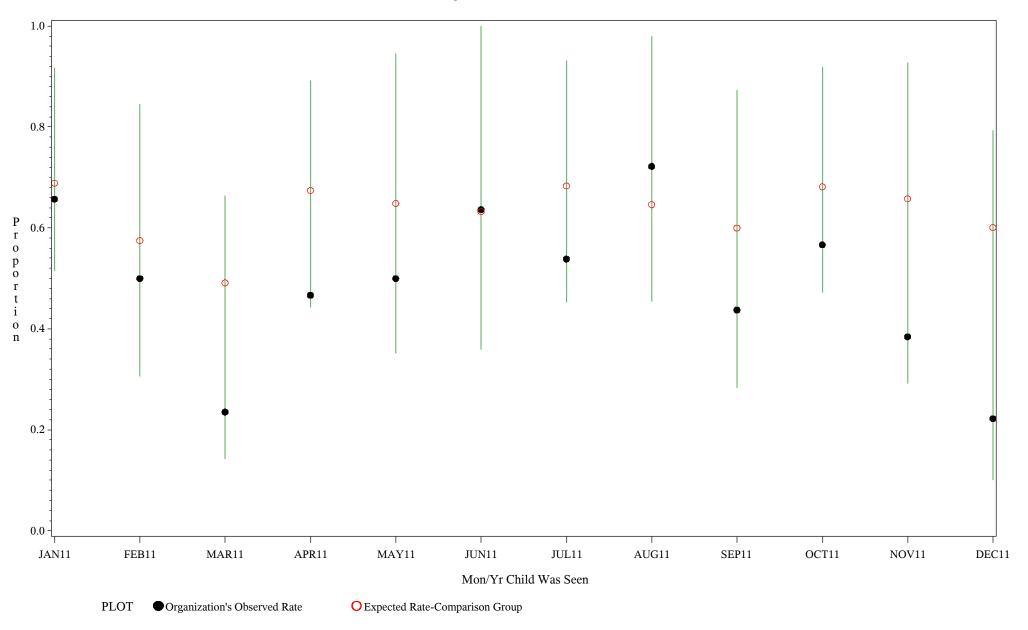

### Time Period: January 1, 2011 - December 31, 2011 Denominator=Children 7-15, Numerator=Up-to-Date Shots Chart created: Friday, 02MAR2012

hospital=Santa Fe - Albuquerque