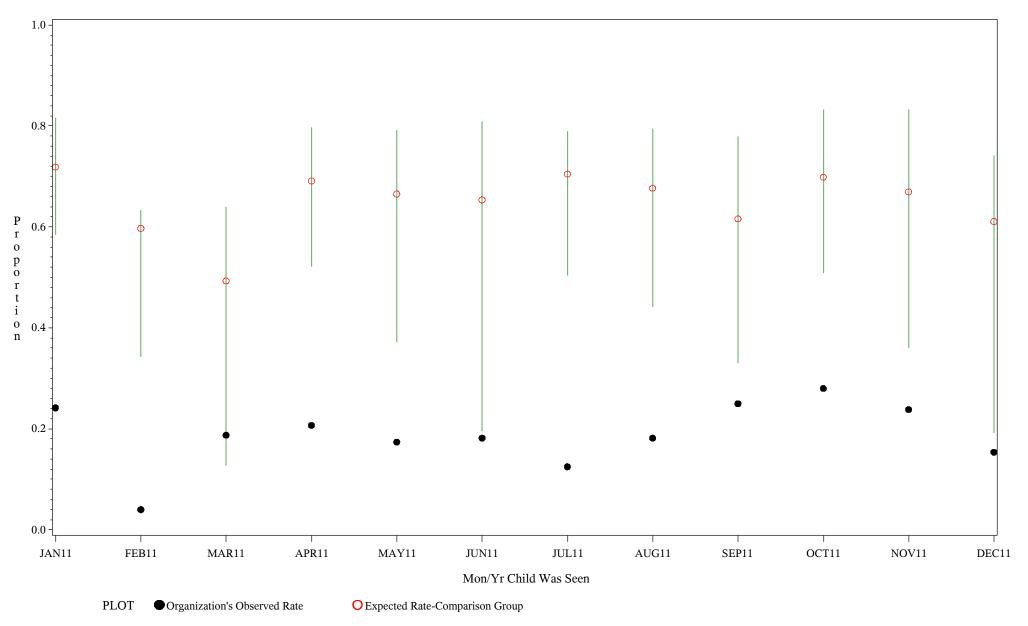

### Time Period: January 1, 2011 - December 31, 2011 Denominator=Children 7-15, Numerator=Up-to-Date Shots Chart created: Friday, 02MAR2012