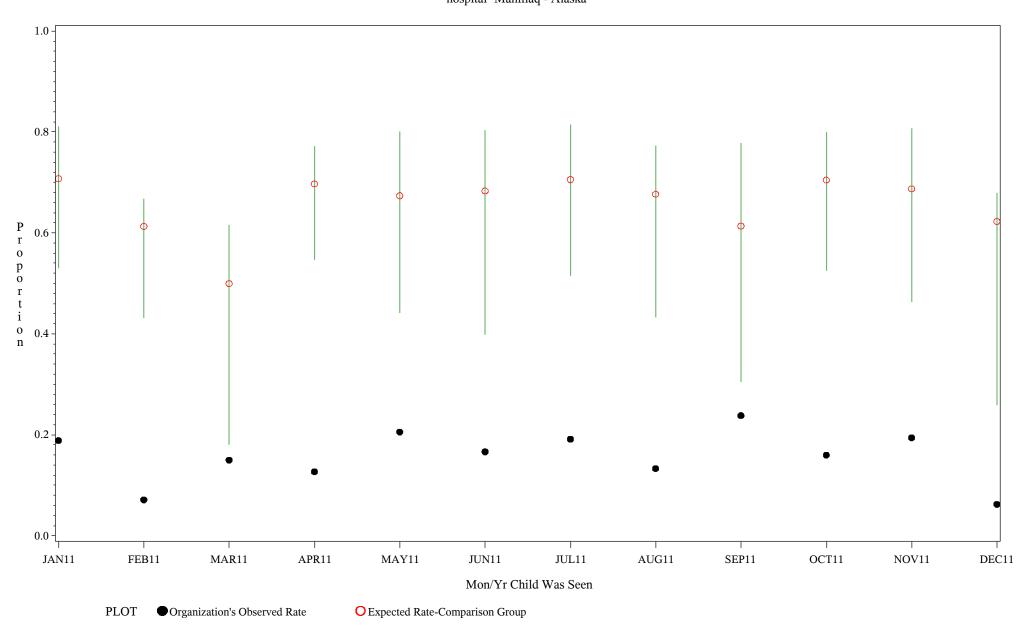

### Time Period: January 1, 2011 - December 31, 2011 Denominator=Children 7-15, Numerator=Up-to-Date Shots Chart created: Friday, 02MAR2012 hospital=Maniilaq - Alaska