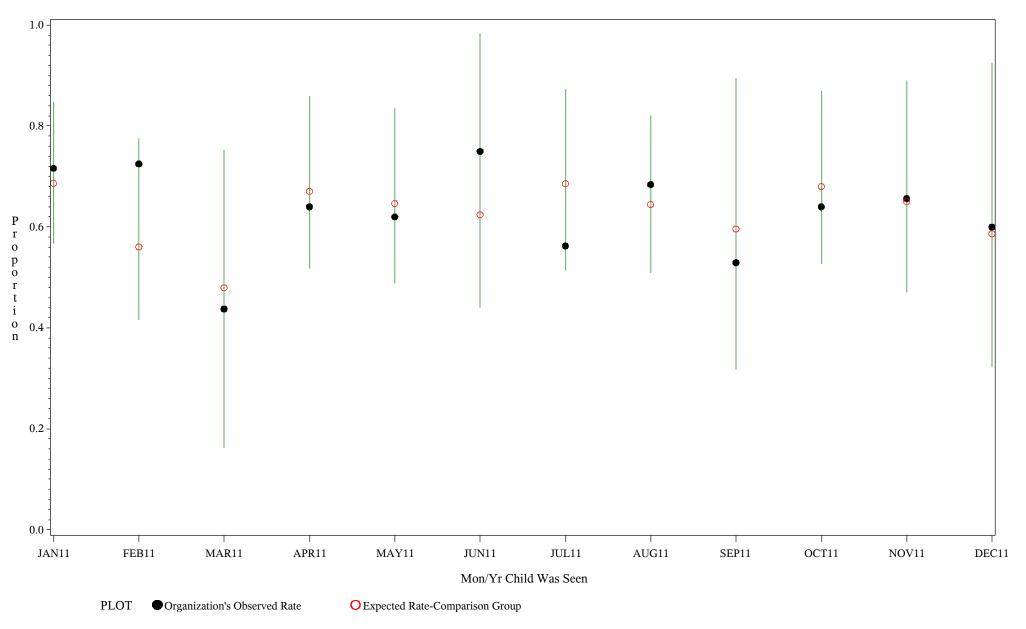

### Comp Chart for Up-to-Date Immuniz (HIB) (#5133) Time Period: January 1, 2011 - December 31, 2011

Denominator=Children 7-15, Numerator=Up-to-Date Shots

Chart created: Friday, 02MAR2012

hospital=YK Health - Alaska