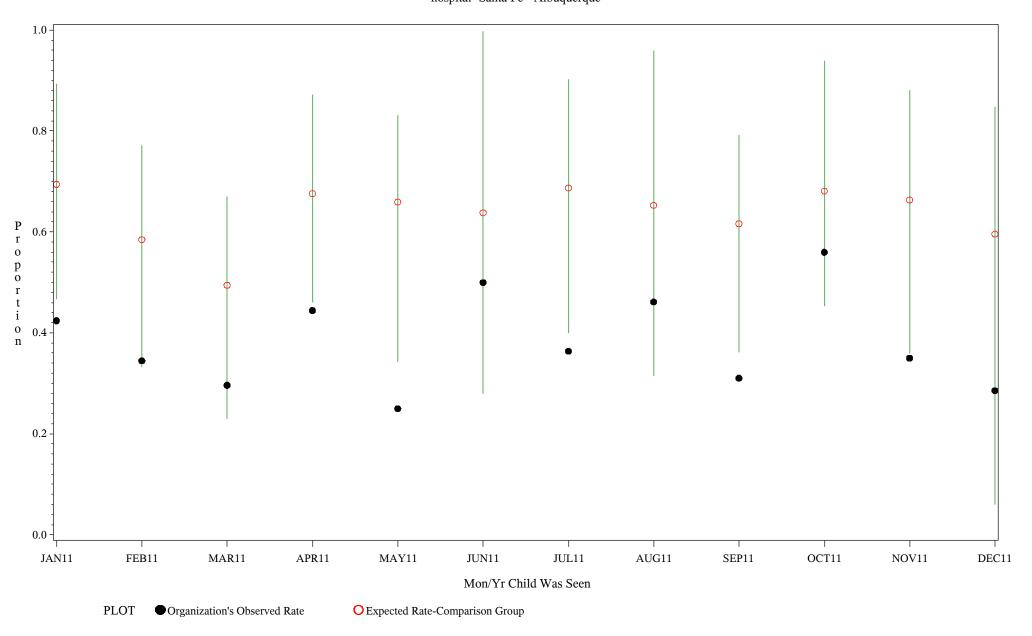

### Time Period: January 1, 2011 - December 31, 2011 Denominator=Children 7-15, Numerator=Up-to-Date Shots Chart created: Friday, 02MAR2012

hospital=Santa Fe - Albuquerque