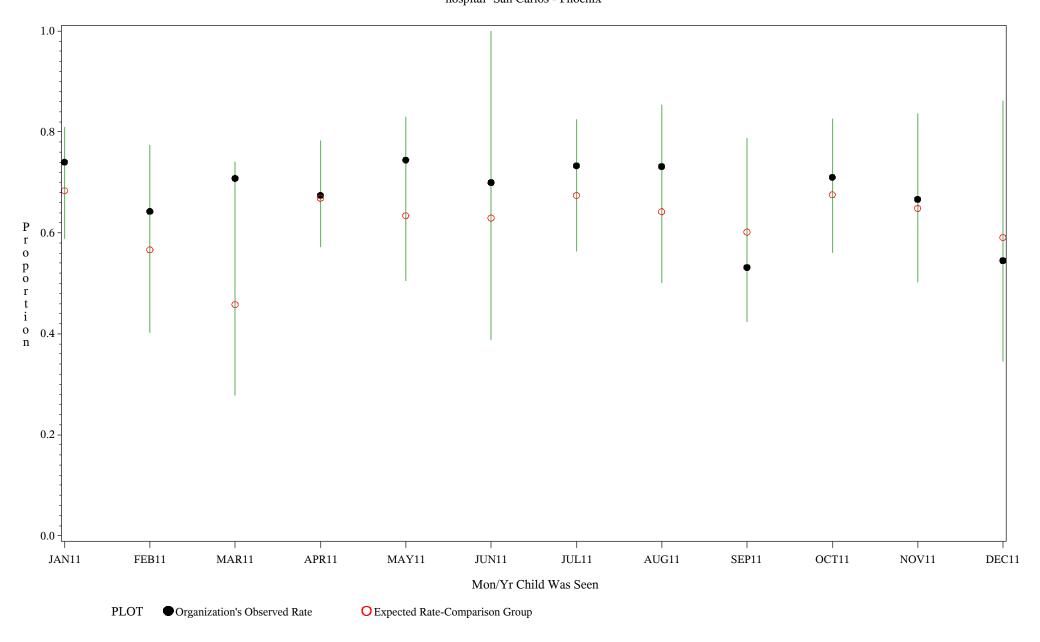

### Time Period: January 1, 2011 - December 31, 2011 Denominator=Children 7-15, Numerator=Up-to-Date Shots Chart created: Friday, 02MAR2012 hospital=San Carlos - Phoenix