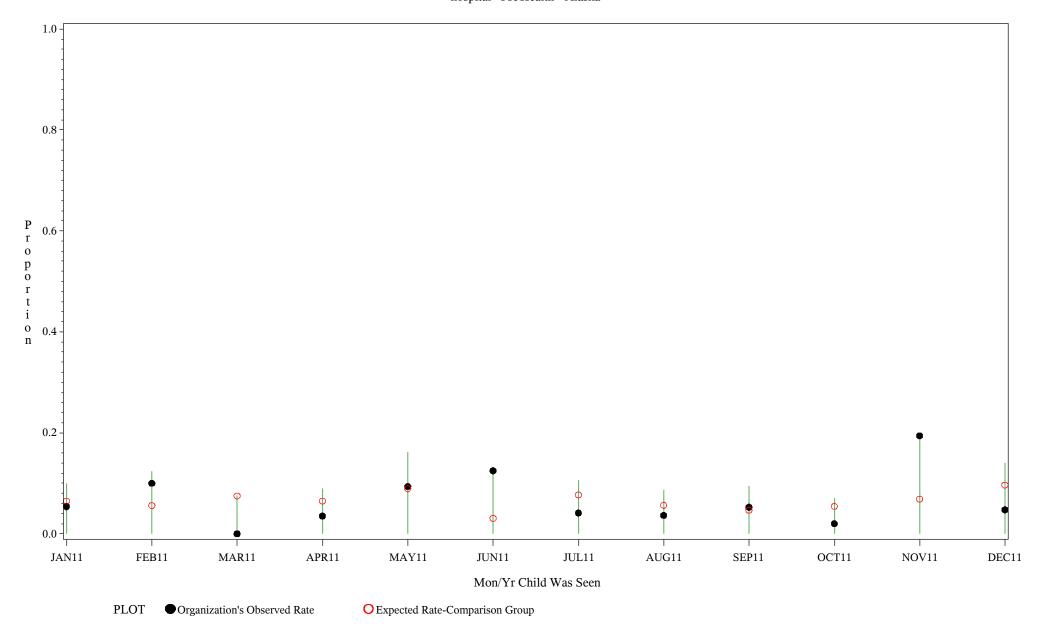

Chart created: Friday, 02MAR2012

Time Period: January 1, 2011 - December 31, 2011
Denominator=Children 16-17, Numerator=Up-to-Date Shots
Chart created: Friday, 02MAR2012

hospital=Lawton - Oklahoma

Time Period: January 1, 2011 - December 31, 2011 Denominator=Children 16-17, Numerator=Up-to-Date Shots