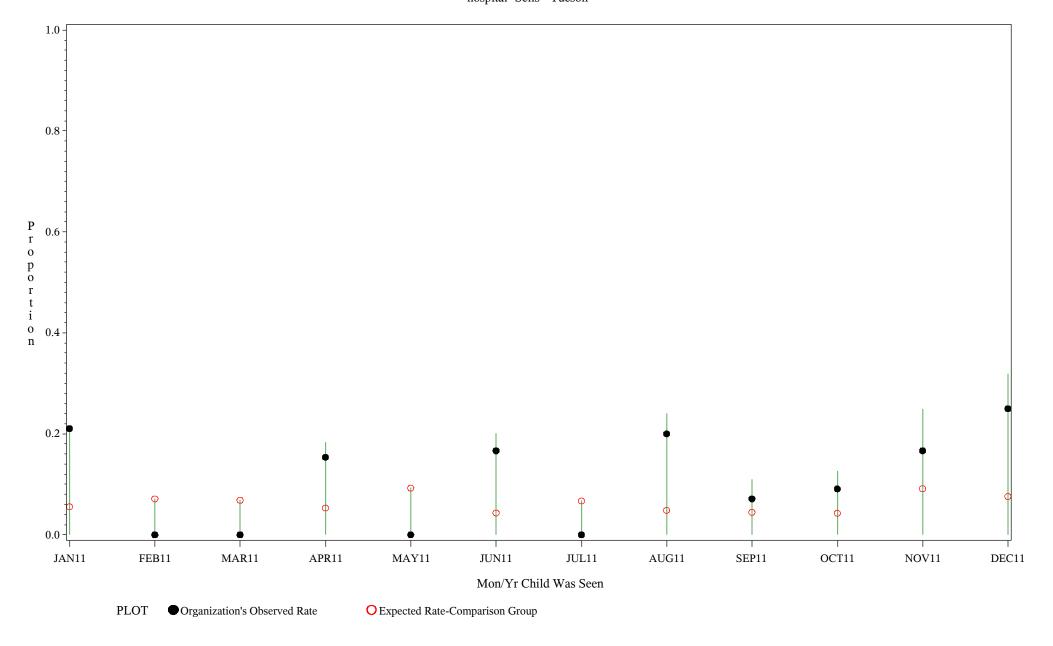

Time Period: January 1, 2011 - December 31, 2011 Denominator=Children 16-17, Numerator=Up-to-Date Shots

Chart created: Friday, 02MAR2012 hospital=Sells - Tucson

Time Period: January 1, 2011 - December 31, 2011 Denominator=Children 16-17, Numerator=Up-to-Date Shots