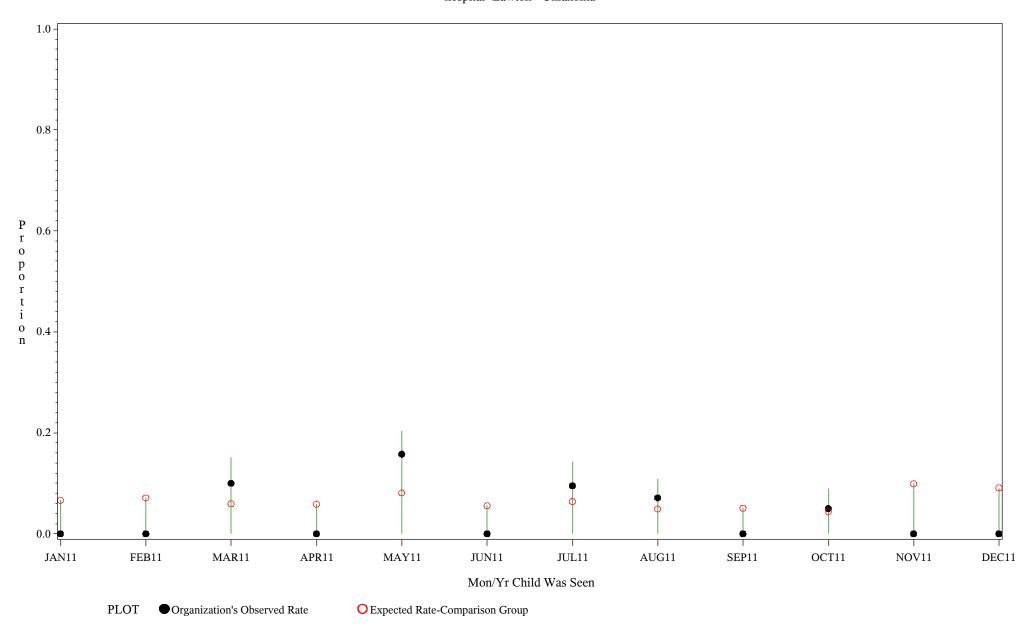

Chart created: Friday, 02MAR2012

Time Period: January 1, 2011 - December 31, 2011
Denominator=Children 16-17, Numerator=Up-to-Date Shots
Chart created: Friday, 02MAR2012

hospital=Lawton - Oklahoma

Time Period: January 1, 2011 - December 31, 2011 Denominator=Children 16-17, Numerator=Up-to-Date Shots