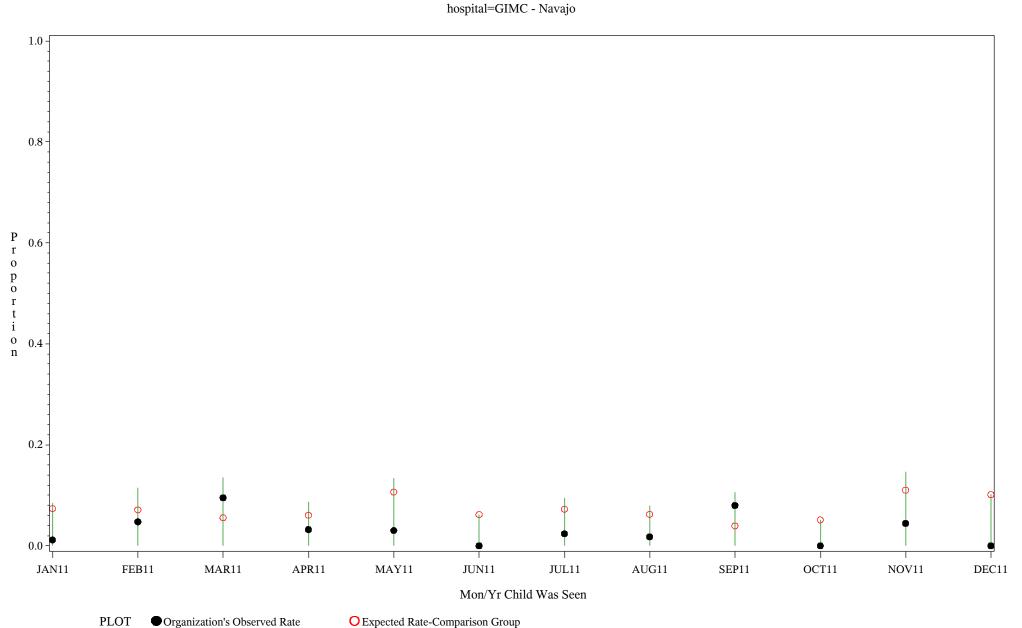

a



Time Period: January 1, 2011 - December 31, 2011 Denominator=Children 16-17, Numerator=Up-to-Date Shots

Chart created: Friday, 02MAR2012



Time Period: January 1, 2011 - December 31, 2011
Denominator=Children 16-17, Numerator=Up-to-Date Shots
Chart created: Friday, 02MAR2012

hospital=Lawton - Oklahoma



Time Period: January 1, 2011 - December 31, 2011 Denominator=Children 16-17, Numerator=Up-to-Date Shots

Chart created: Friday, 02MAR2012 hospital=Choctaw Hosp - Nashville



Time Period: January 1, 2011 - December 31, 2011 Denominator=Children 16-17, Numerator=Up-to-Date Shots

Chart created: Friday, 02MAR2012

hospital=San Carlos - Phoenix



Time Period: January 1, 2011 - December 31, 2011 Denominator=Children 16-17, Numerator=Up-to-Date Shots

Chart created: Friday, 02MAR2012