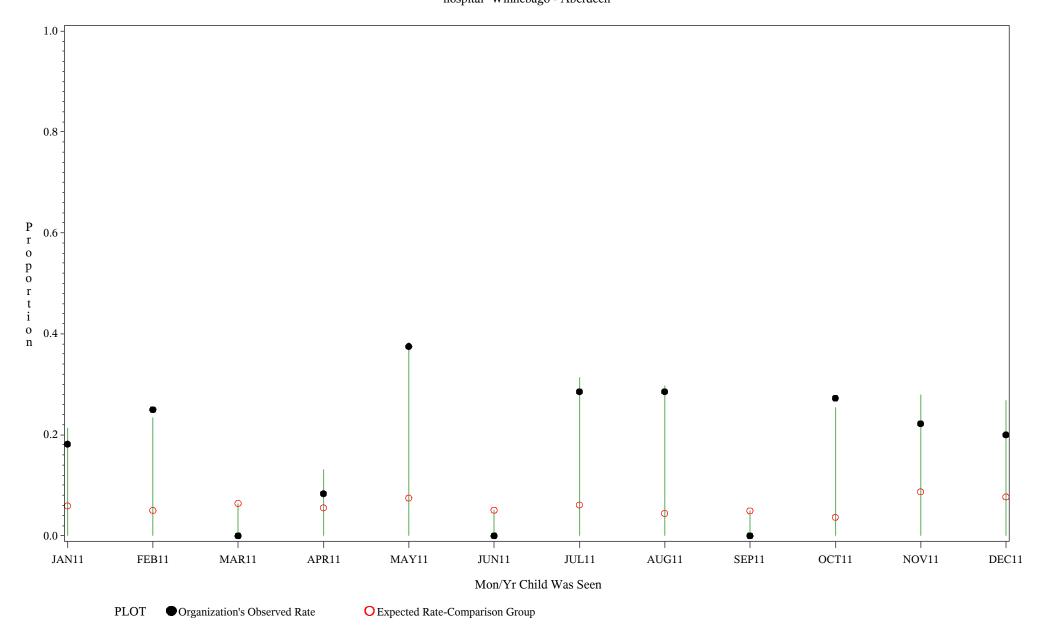

Chart created: Friday, 02MAR2012 hospital=Ft. Yates - Aberdeen

Time Period: January 1, 2011 - December 31, 2011 Denominator=Children 16-17, Numerator=Up-to-Date Shots

Chart created: Friday, 02MAR2012 hospital=Winnebago - Aberdeen