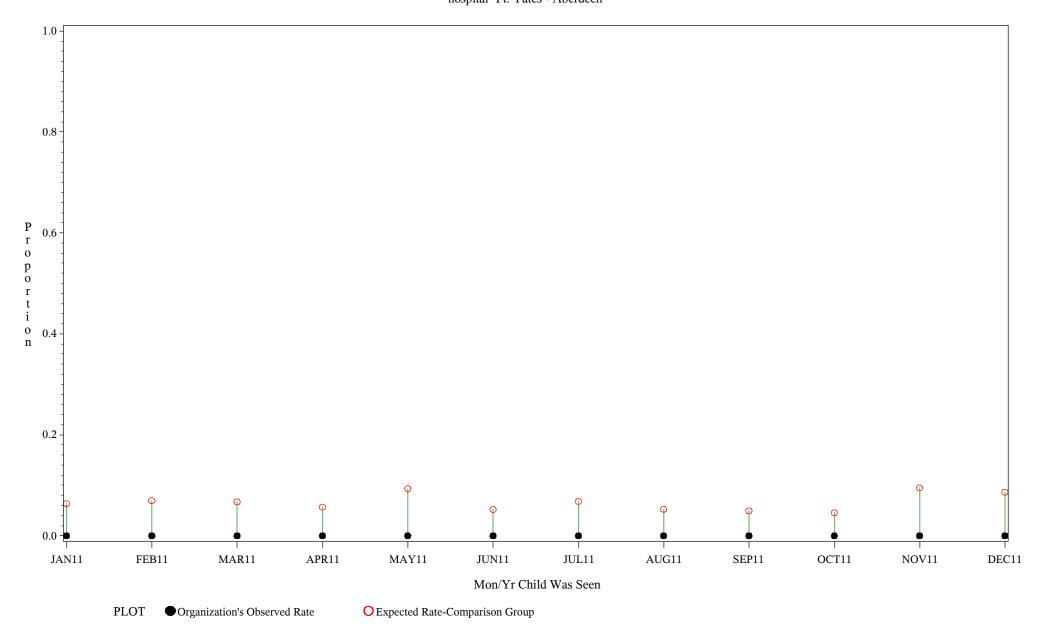

Chart created: Friday, 02MAR2012 hospital=Ft. Yates - Aberdeen

Time Period: January 1, 2011 - December 31, 2011 Denominator=Children 16-17, Numerator=Up-to-Date Shots

Chart created: Friday, 02MAR2012 hospital=Winnebago - Aberdeen