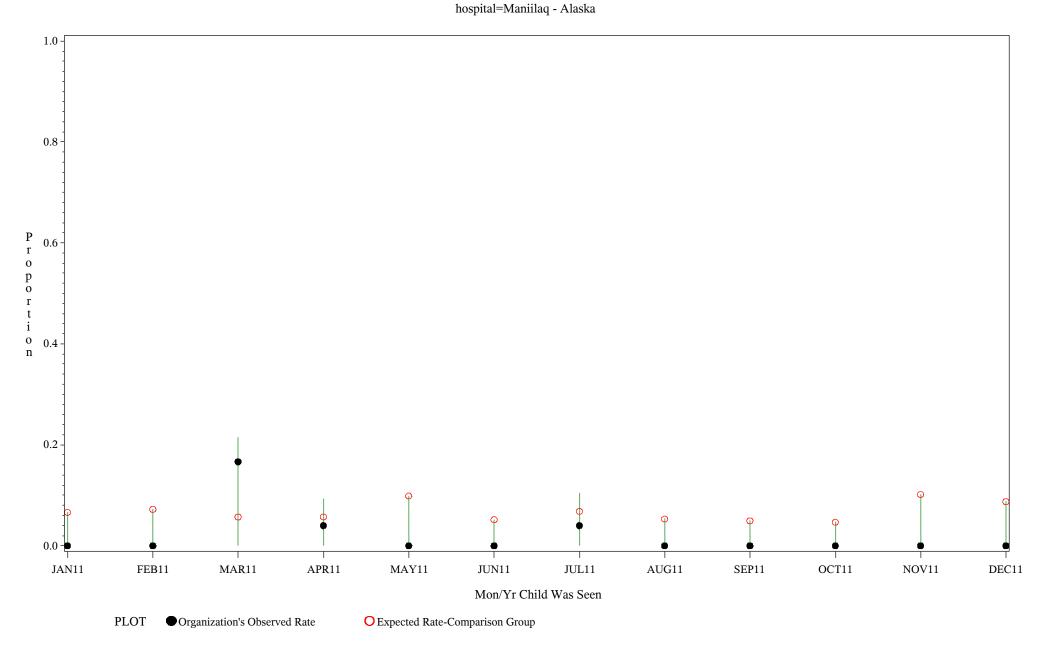

Chart created: Friday, 02MAR2012

Time Period: January 1, 2011 - December 31, 2011
Denominator=Children 16-17, Numerator=Up-to-Date Shots
Chart created: Friday, 02MAR2012

hospital=YK Health - Alaska

Time Period: January 1, 2011 - December 31, 2011 Denominator=Children 16-17, Numerator=Up-to-Date Shots