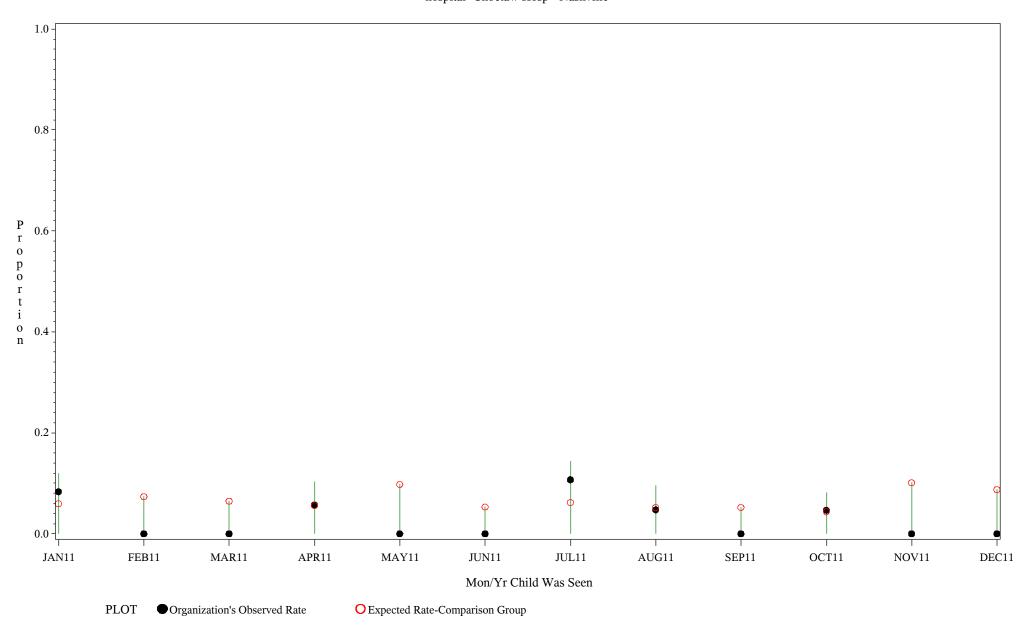

Chart created: Friday, 02MAR2012 hospital=Choctaw Hosp - Nashville

Time Period: January 1, 2011 - December 31, 2011 Denominator=Children 16-17, Numerator=Up-to-Date Shots

Chart created: Friday, 02MAR2012