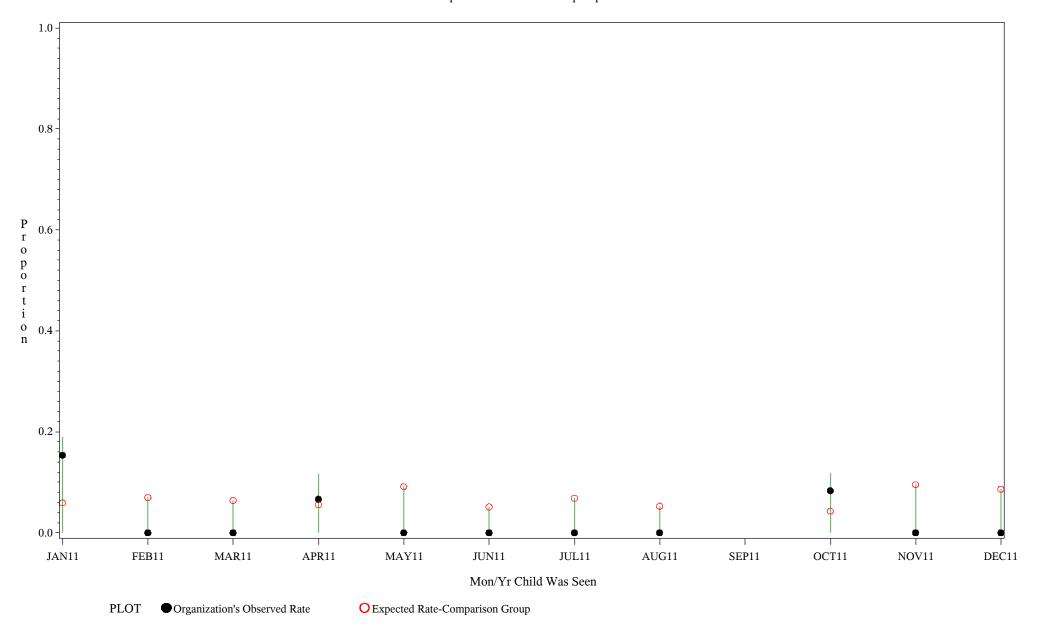

Time Period: January 1, 2011 - December 31, 2011 Denominator=Children 16-17, Numerator=Up-to-Date Shots

Chart created: Friday, 02MAR2012 hospital=Mescalero - Albuquerque

Time Period: January 1, 2011 - December 31, 2011 Denominator=Children 16-17, Numerator=Up-to-Date Shots