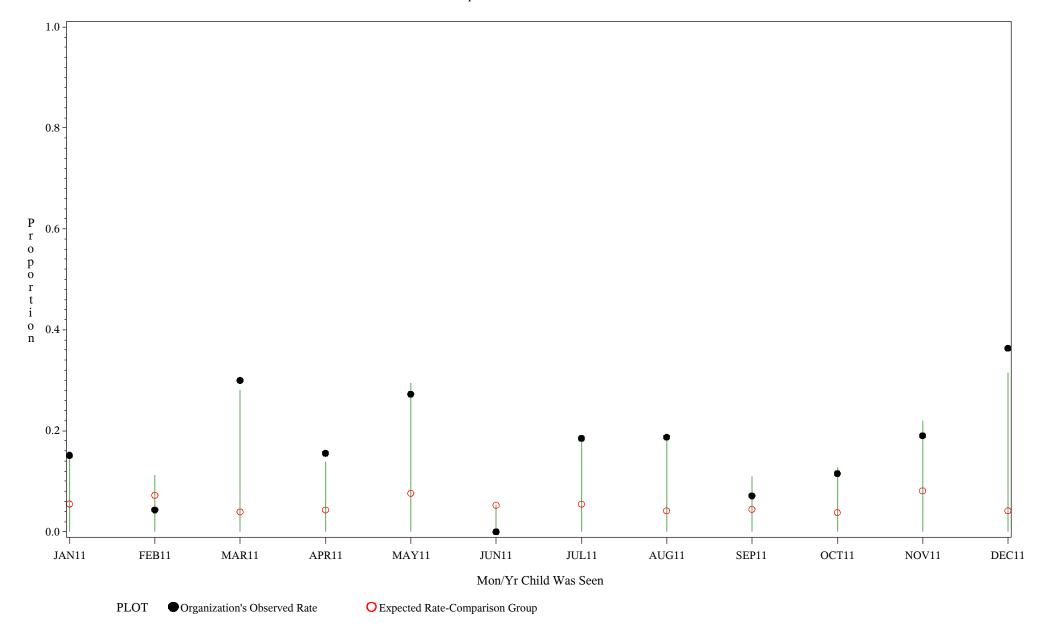

Time Period: January 1, 2011 - December 31, 2011 Denominator=Children 16-17, Numerator=Up-to-Date Shots

Chart created: Friday, 02MAR2012 hospital=Sells - Tucson

Time Period: January 1, 2011 - December 31, 2011 Denominator=Children 16-17, Numerator=Up-to-Date Shots