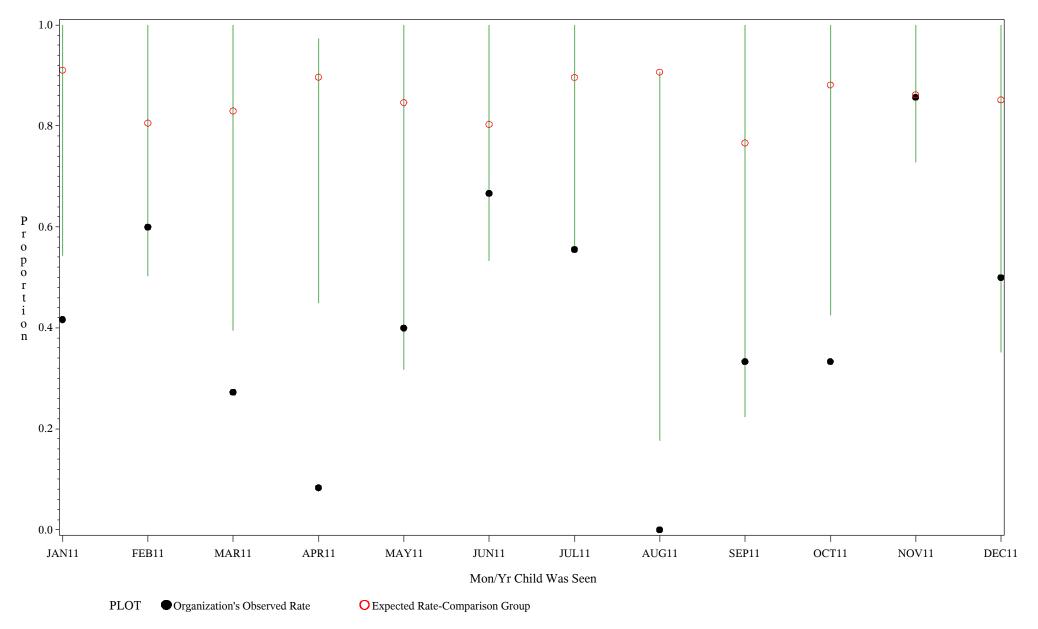

Chart created: Friday, 02MAR2012

Time Period: January 1, 2011 - December 31, 2011 Denominator=Children 16-17, Numerator=Up-to-Date Shots

Chart created: Friday, 02MAR2012

Time Period: January 1, 2011 - December 31, 2011 Denominator=Children 16-17, Numerator=Up-to-Date Shots

Chart created: Friday, 02MAR2012

hospital=Barrow - Alaska

Time Period: January 1, 2011 - December 31, 2011 Denominator=Children 16-17, Numerator=Up-to-Date Shots

Chart created: Friday, 02MAR2012

Time Period: January 1, 2011 - December 31, 2011 Denominator=Children 16-17, Numerator=Up-to-Date Shots