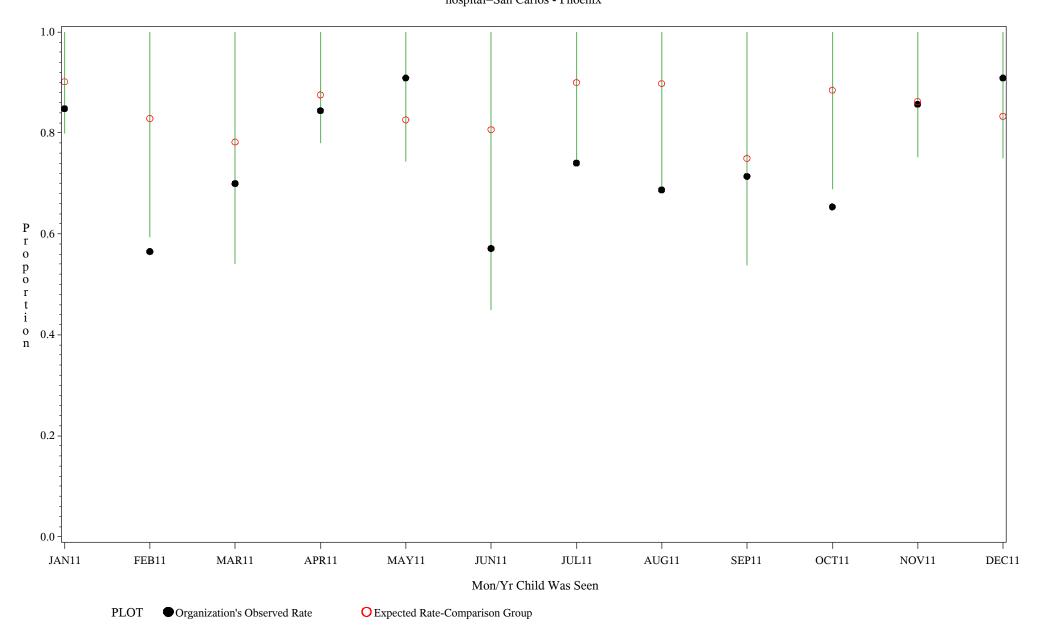

Chart created: Friday, 02MAR2012 hospital=San Carlos - Phoenix

Time Period: January 1, 2011 - December 31, 2011 Denominator=Children 16-17, Numerator=Up-to-Date Shots

Chart created: Friday, 02MAR2012

hospital=GIMC - Navajo