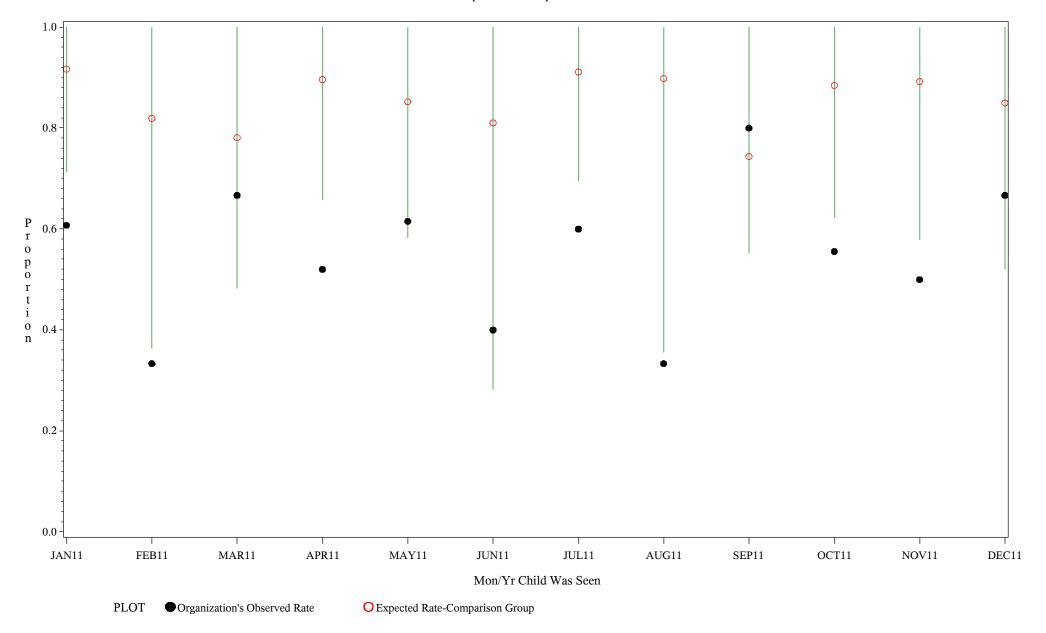

Chart created: Friday, 02MAR2012

Time Period: January 1, 2011 - December 31, 2011 Denominator=Children 16-17, Numerator=Up-to-Date Shots

Chart created: Friday, 02MAR2012

Time Period: January 1, 2011 - December 31, 2011 Denominator=Children 16-17, Numerator=Up-to-Date Shots