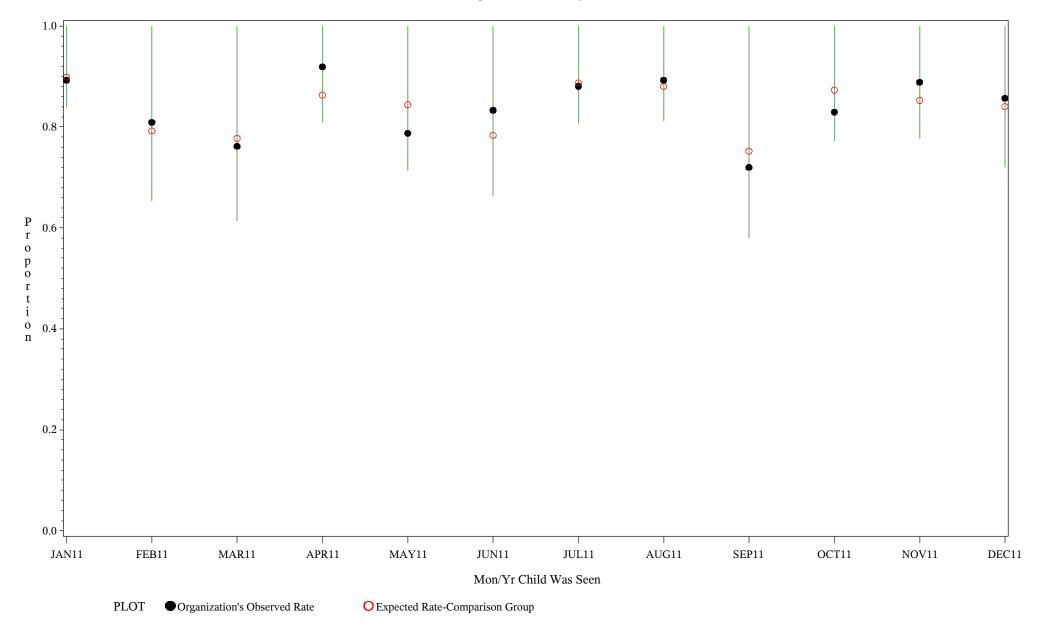

Chart created: Friday, 02MAR2012 hospital=San Carlos - Phoenix

Time Period: January 1, 2011 - December 31, 2011 Denominator=Children 16-17, Numerator=Up-to-Date Shots

Chart created: Friday, 02MAR2012

hospital=GIMC - Navajo