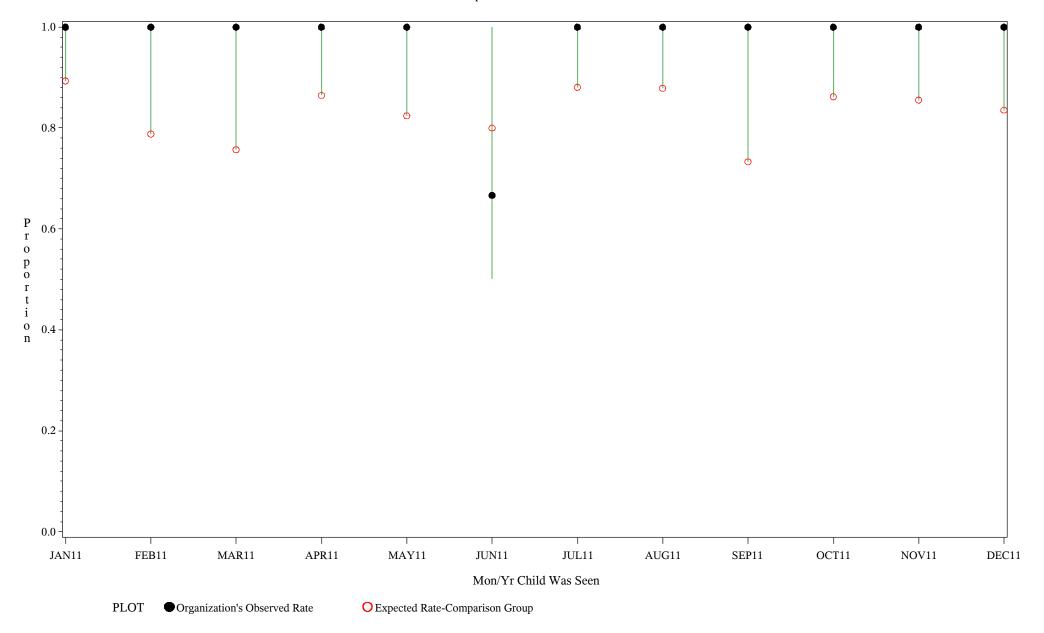

Chart created: Friday, 02MAR2012

Time Period: January 1, 2011 - December 31, 2011 Denominator=Children 16-17, Numerator=Up-to-Date Shots

Chart created: Friday, 02MAR2012

Time Period: January 1, 2011 - December 31, 2011 Denominator=Children 16-17, Numerator=Up-to-Date Shots