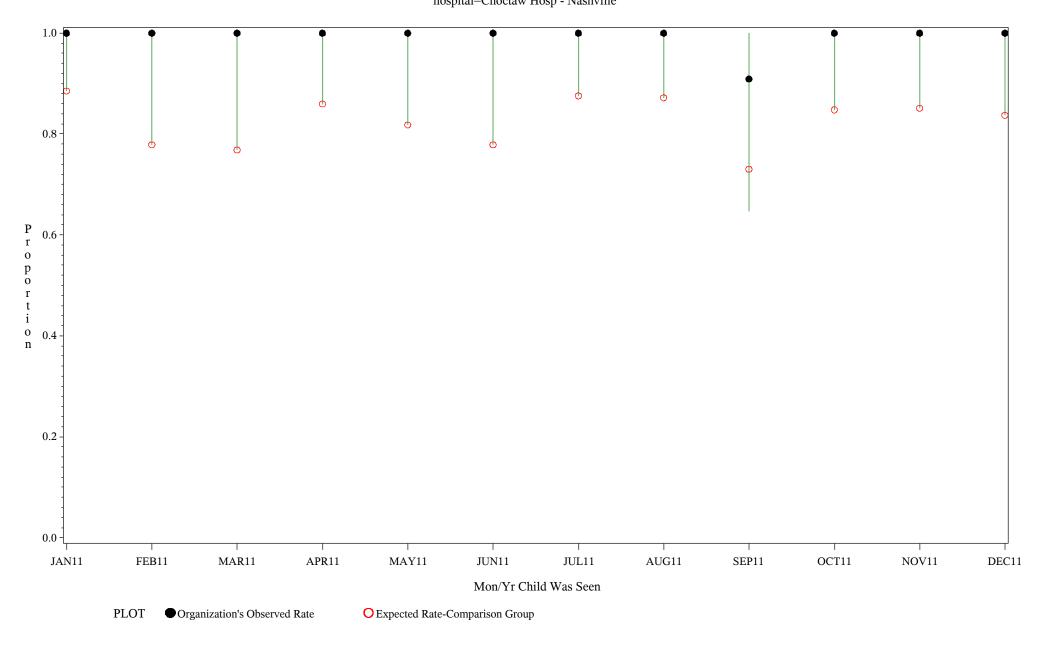

Time Period: January 1, 2011 - December 31, 2011 Denominator=Children 16-17, Numerator=Up-to-Date Shots

Chart created: Friday, 02MAR2012 hospital=Choctaw Hosp - Nashville

Time Period: January 1, 2011 - December 31, 2011 Denominator=Children 16-17, Numerator=Up-to-Date Shots