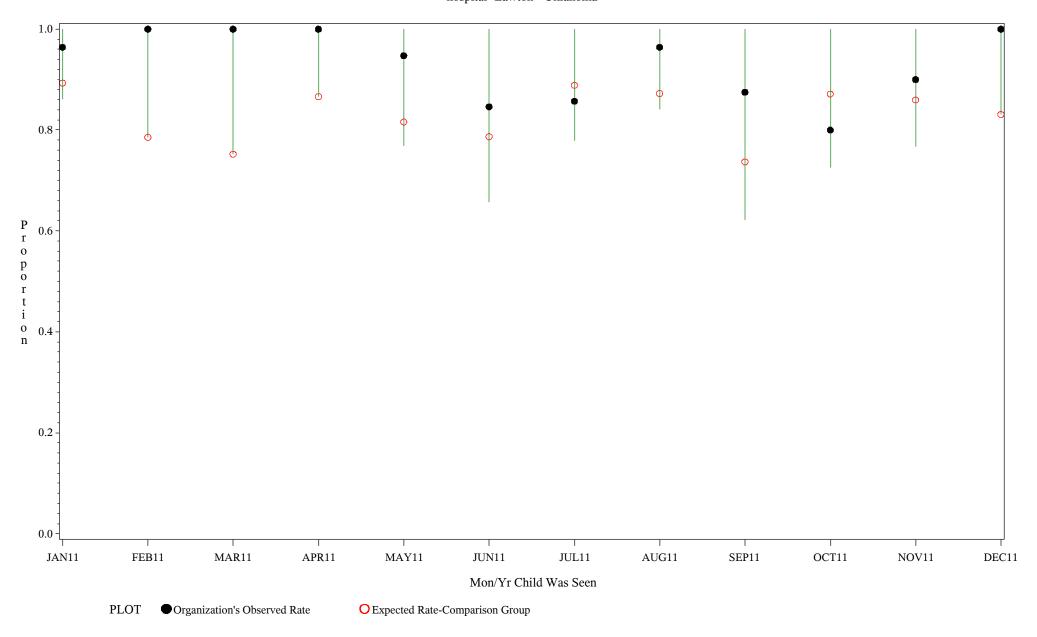

Chart created: Friday, 02MAR2012

Time Period: January 1, 2011 - December 31, 2011 Denominator=Children 16-17, Numerator=Up-to-Date Shots

Chart created: Friday, 02MAR2012

Time Period: January 1, 2011 - December 31, 2011 Denominator=Children 16-17, Numerator=Up-to-Date Shots