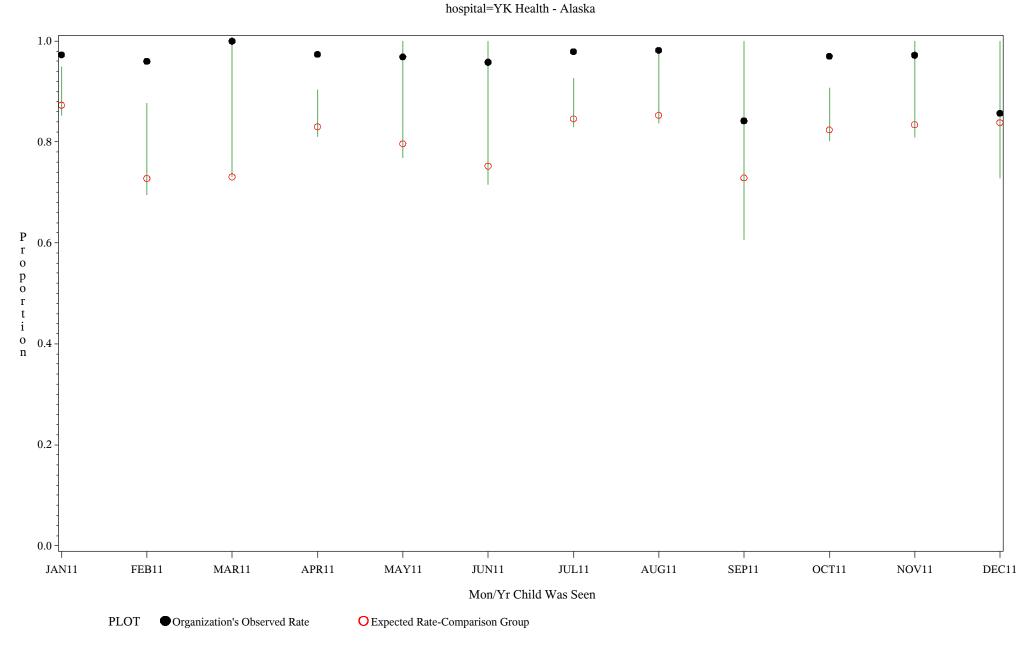

Chart created: Friday, 02MAR2012

hospital=Barrow - Alaska

Time Period: January 1, 2011 - December 31, 2011 Denominator=Children 16-17, Numerator=Up-to-Date Shots

Chart created: Friday, 02MAR2012

Time Period: January 1, 2011 - December 31, 2011 Denominator=Children 16-17, Numerator=Up-to-Date Shots

Chart created: Friday, 02MAR2012

hospital=Maniilaq - Alaska

Time Period: January 1, 2011 - December 31, 2011
Denominator=Children 16-17, Numerator=Up-to-Date Shots
Chart created: Friday, 02MAR2012

hospital=Lawton - Oklahoma