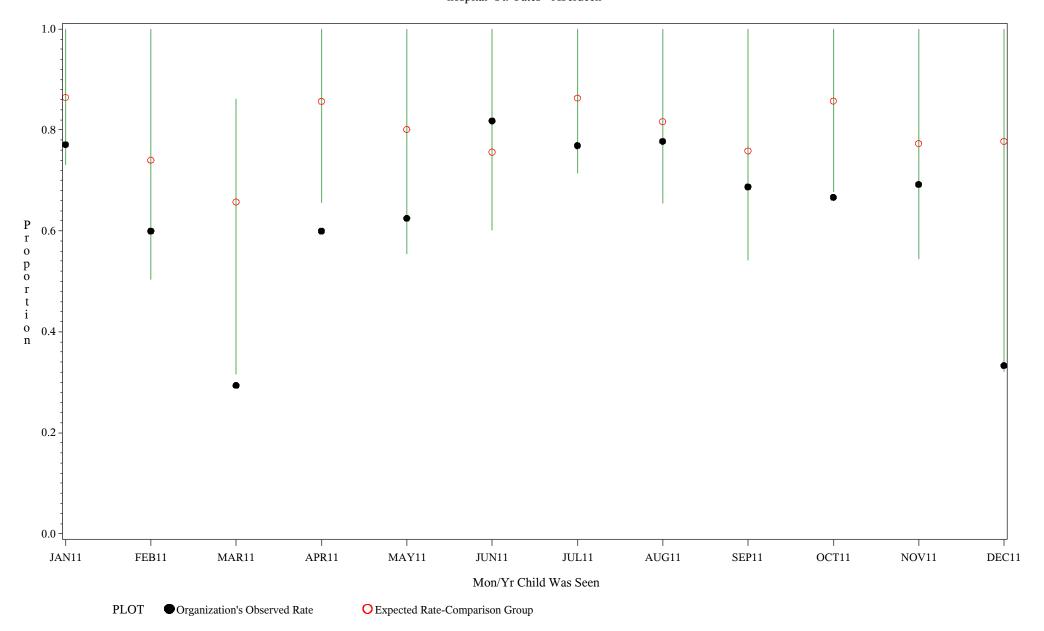

Time Period: January 1, 2011 - December 31, 2011 Denominator=Children 7-15, Numerator=Up-to-Date Shots

Chart created: Friday, 02MAR2012

hospital=Sells - Tucson

Time Period: January 1, 2011 - December 31, 2011
Denominator=Children 7-15, Numerator=Up-to-Date Shots
Chart created: Friday, 02MAR2012