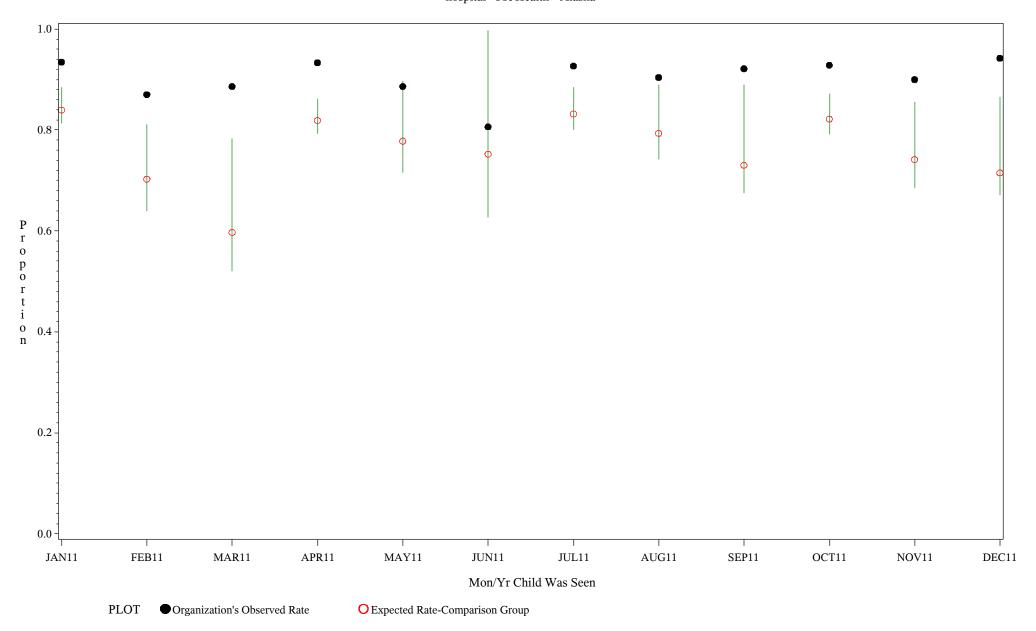

011
Denominator=Children 7-15, Numerator=Up-to-Date Shots

Chart created: Friday, 02MAR2012 hospital=Mescalero - Albuquerque



Time Period: January 1, 2011 - December 31, 2011
Denominator=Children 7-15, Numerator=Up-to-Date Shots
Chart created: Friday, 02MAR2012

hospital=Santa Fe - Albuquerque



Time Period: January 1, 2011 - December 31, 2011 Denominator=Children 7-15, Numerator=Up-to-Date Shots

Chart created: Friday, 02MAR2012 hospital=Zuni - Albuquerque



Time Period: January 1, 2011 - December 31, 2011 Denominator=Children 7-15, Numerator=Up-to-Date Shots

Chart created: Friday, 02MAR2012

hospital=Barrow - Alaska



Time Period: January 1, 2011 - December 31, 2011
Denominator=Children 7-15, Numerator=Up-to-Date Shots
Chart created: Friday, 02MAR2012

hospital=YK Health - Alaska



Time Period: January 1, 2011 - December 31, 2011 Denominator=Children 7-15, Numerator=Up-to-Date Shots

Chart created: Friday, 02MAR2012



Time Period: January 1, 2011 - December 31, 2011
Denominator=Children 7-15, Numerator=Up-to-Date Shots
Chart created: Friday, 02MAR2012

hospital=Lawton - Oklahoma



Time Period: January 1, 2011 - December 31, 2011
Denominator=Children 7-15, Numerator=Up-to-Date Shots
Chart created: Friday, 02MAR2012

hospital=Choctaw Hosp - Nashville



Time Period: January 1, 2011 - December 31, 2011
Denominator=Children 7-15, Numerator=Up-to-Date Shots
Chart created: Friday, 02MAR2012

hospital=San Carlos - Phoenix



Time Period: January 1, 2011 - December 31, 2011
Denominator=Children 7-15, Numerator=Up-to-Date Shots
Chart created: Friday, 02MAR2012

hospital=G