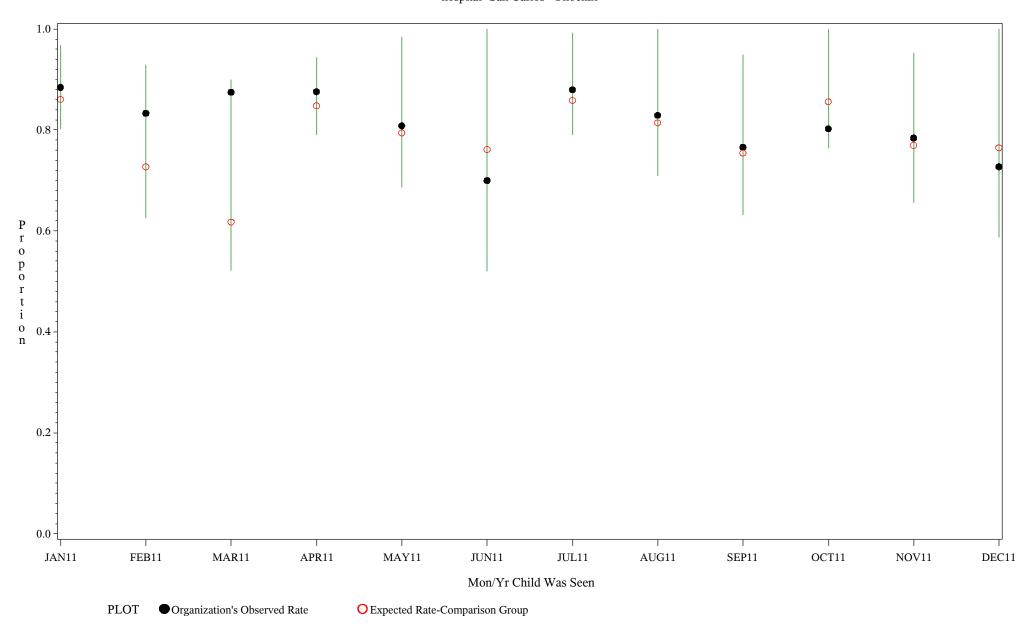

hospital=San Carlos - Phoenix

Time Period: January 1, 2011 - December 31, 2011
Denominator=Children 7-15, Numerator=Up-to-Date Shots
Chart created: Friday, 02MAR2012

hospital=GIMC - Navajo