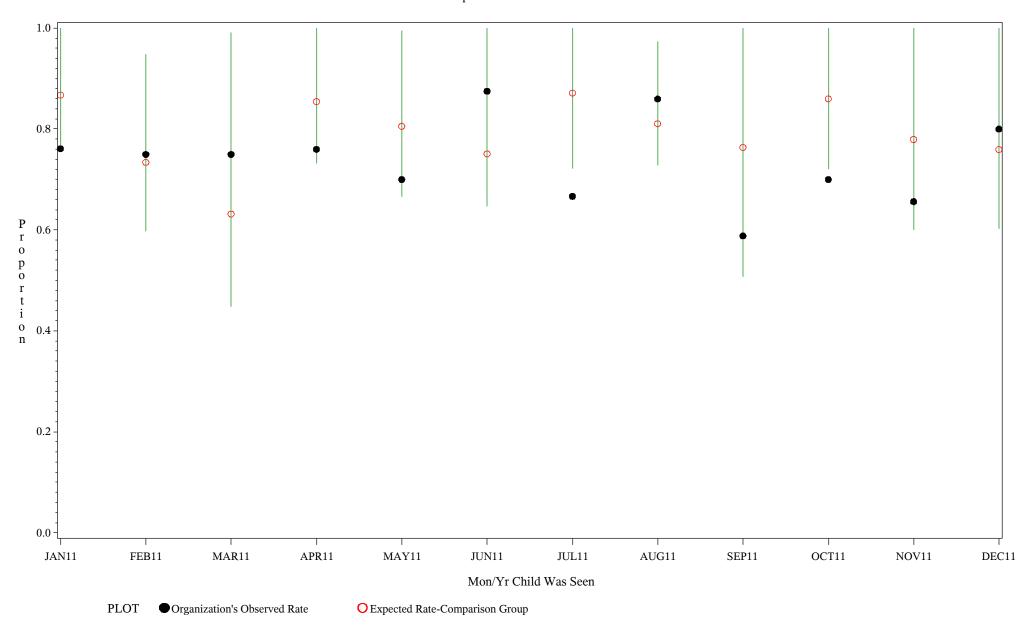

Time Period: January 1, 2011 - December 31, 2011 Denominator=Children 7-15, Numerator=Up-to-Date Shots

Chart created: Friday, 02MAR2012

Time Period: January 1, 2011 - December 31, 2011
Denominator=Children 7-15, Numerator=Up-to-Date Shots
Chart created: Friday, 02MAR2012