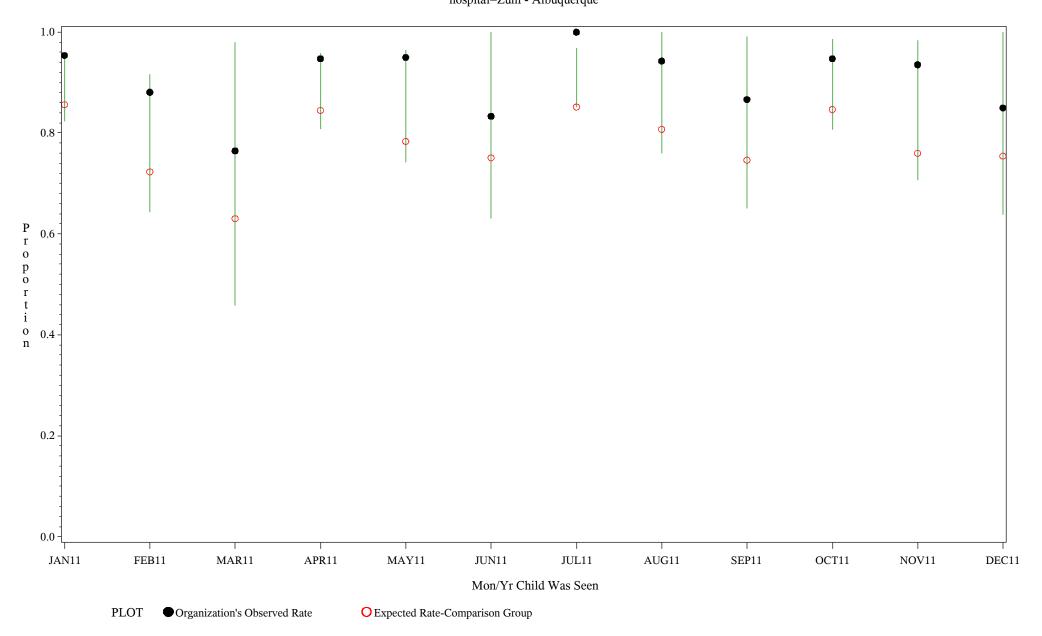

hospital=Santa Fe - Albuquerque

Time Period: January 1, 2011 - December 31, 2011 Denominator=Children 7-15, Numerator=Up-to-Date Shots

Chart created: Friday, 02MAR2012 hospital=Zuni - Albuquerque

Time Period: January 1, 2011 - December 31, 2011 Denominator=Children 7-15, Numerator=Up-to-Date Shots