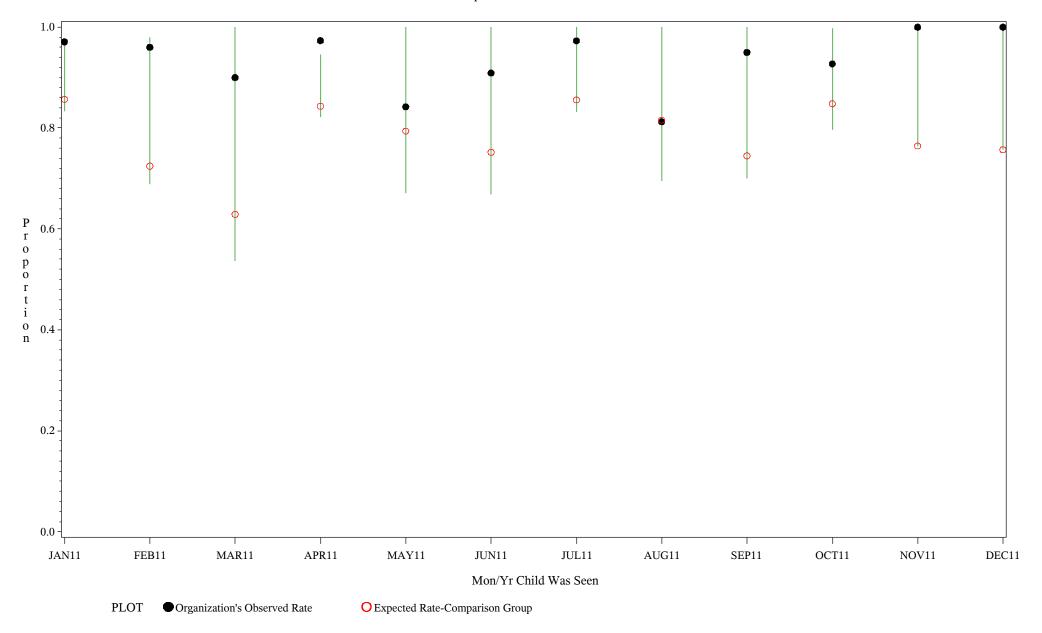

ary 1, 2011 - December 31, 2011 Denominator=Children 7-15, Numerator=Up-to-Date Shots

Chart created: Friday, 02MAR2012



Time Period: January 1, 2011 - December 31, 2011
Denominator=Children 7-15, Numerator=Up-to-Date Shots

Chart created: Friday, 02MAR2012 hospital=Mescalero - Albuquerque



Time Period: January 1, 2011 - December 31, 2011
Denominator=Children 7-15, Numerator=Up-to-Date Shots
Chart created: Friday, 02MAR2012

hospital=Santa Fe - Albuquerque



Time Period: January 1, 2011 - December 31, 2011 Denominator=Children 7-15, Numerator=Up-to-Date Shots

Chart created: Friday, 02MAR2012 hospital=Zuni - Albuquerque



Time Period: January 1, 2011 - December 31, 2011 Denominator=Children 7-15, Numerator=Up-to-Date Shots

Chart created: Friday, 02MAR2012

hospital=Barrow - Alaska



Time Period: January 1, 2011 - December 31, 2011
Denominator=Children 7-15, Numerator=Up-to-Date Shots
Chart created: Friday, 02MAR2012

hospital=YK Health - Alaska



Time Period: January 1, 2011 - December 31, 2011 Denominator=Children 7-15, Numerator=Up-to-Date Shots

Chart created: Friday, 02MAR2012



Time Period: January 1, 2011 - December 31, 2011
Denominator=Children 7-15, Numerator=Up-to-Date Shots
Chart created: Friday, 02MAR2012

hospital=Lawton - Oklahoma



Time Period: January 1, 2011 - December 31, 2011
Denominator=Children 7-15, Numerator=Up-to-Date Shots
Chart created: Friday, 02MAR2012

hospital=Choctaw Hosp - Nashville



Time Period: January 1, 2011 - December 31, 2011
Denominator=Children 7-15, Numerator=Up-to-Date Shots
Chart created: Friday, 02MAR2012

hospital=San