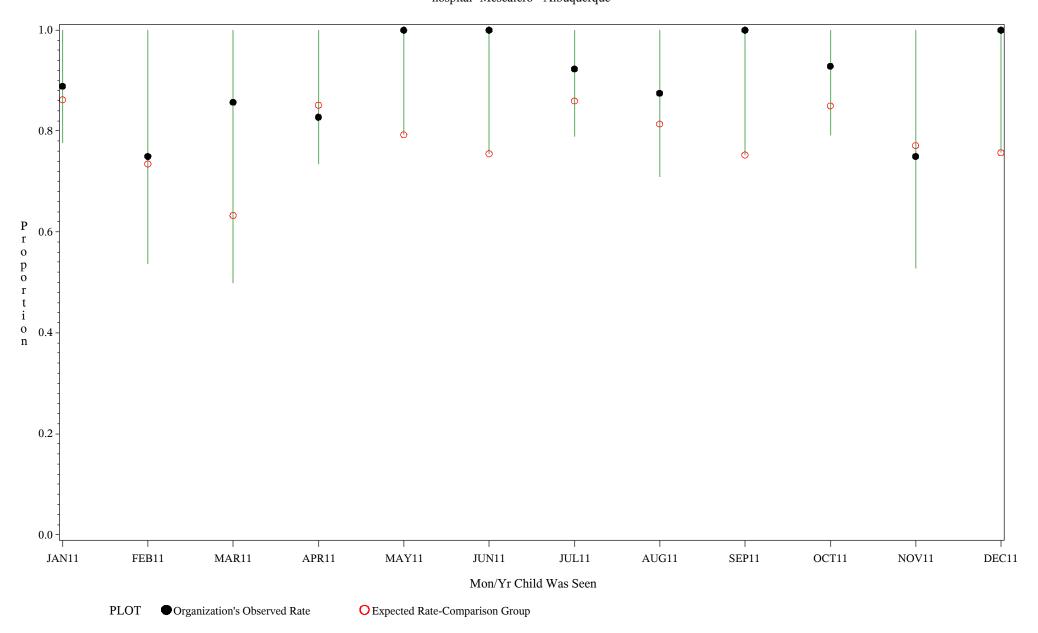

Chart created: Friday, 02MAR2012 hospital=Mescalero - Albuquerque

Time Period: January 1, 2011 - December 31, 2011
Denominator=Children 7-15, Numerator=Up-to-Date Shots
Chart created: Friday, 02MAR2012