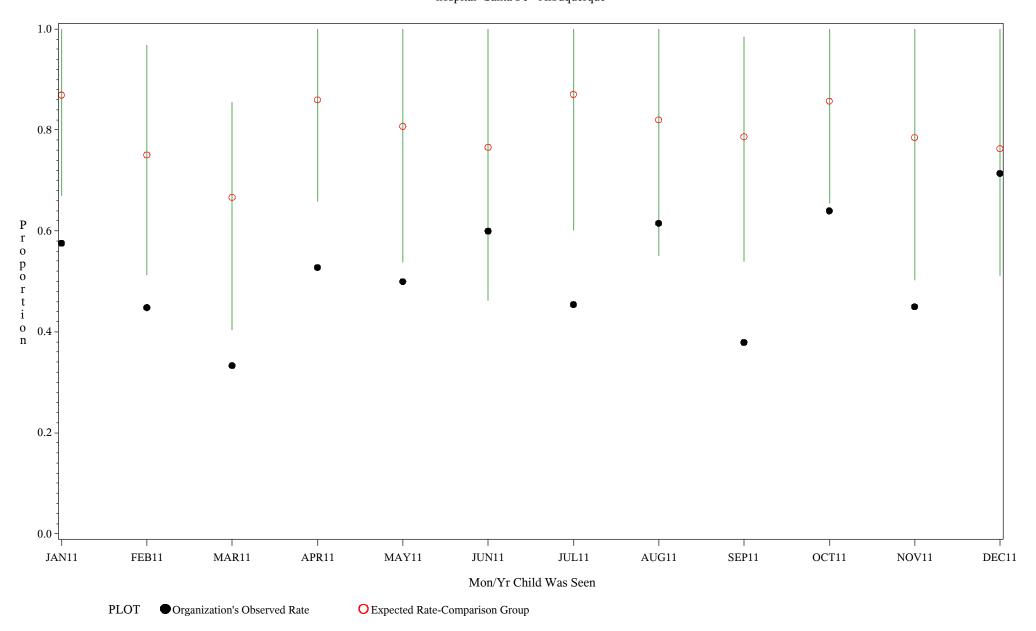

Chart created: Friday, 02MAR2012 hospital=Mescalero - Albuquerque

Time Period: January 1, 2011 - December 31, 2011
Denominator=Children 7-15, Numerator=Up-to-Date Shots
Chart created: Friday, 02MAR2012