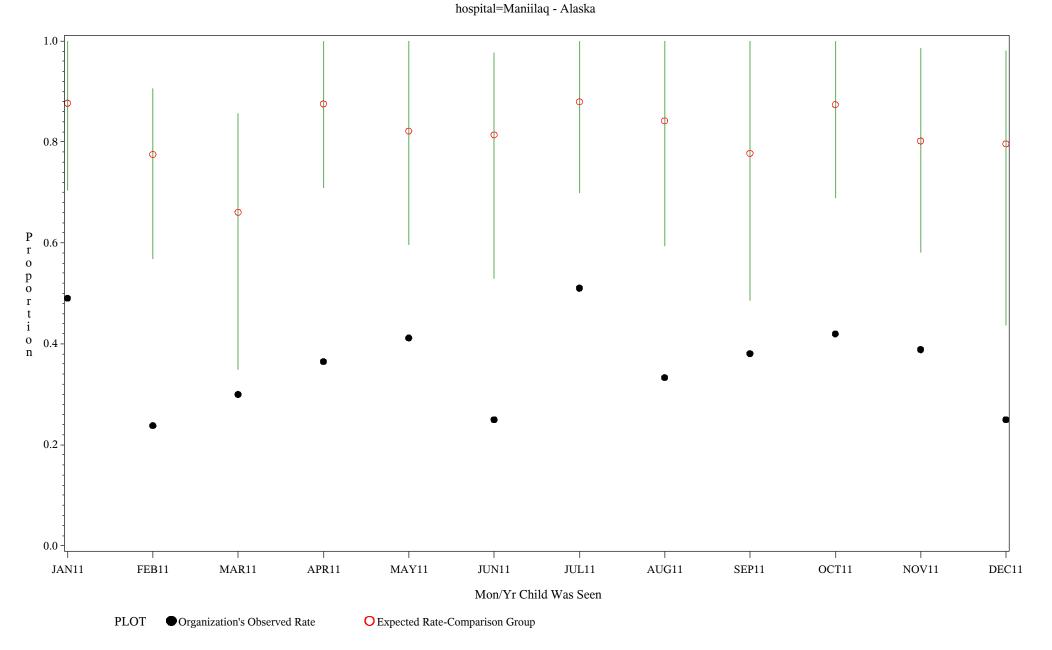

Chart created: Friday, 02MAR2012

hospital=Barrow - Alaska

Time Period: January 1, 2011 - December 31, 2011
Denominator=Children 7-15, Numerator=Up-to-Date Shots
Chart created: Friday, 02MAR2012

hospital=YK Health - Alaska