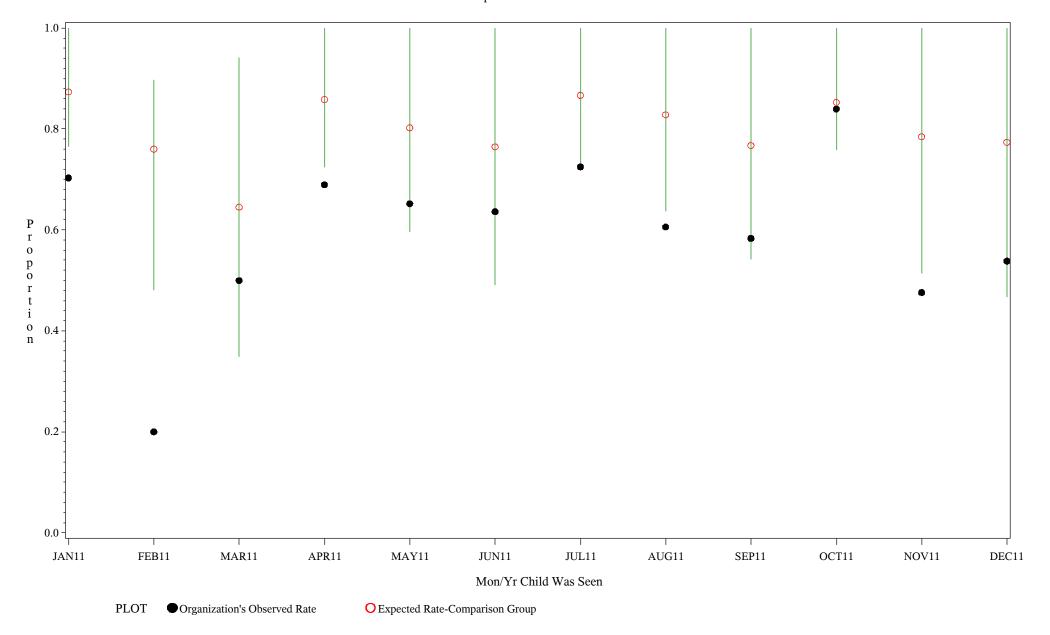

Time Period: January 1, 2011 - December 31, 2011 Denominator=Children 7-15, Numerator=Up-to-Date Shots

Chart created: Friday, 02MAR2012

hospital=Sells - Tucson

Time Period: January 1, 2011 - December 31, 2011
Denominator=Children 7-15, Numerator=Up-to-Date Shots
Chart created: Friday, 02MAR2012