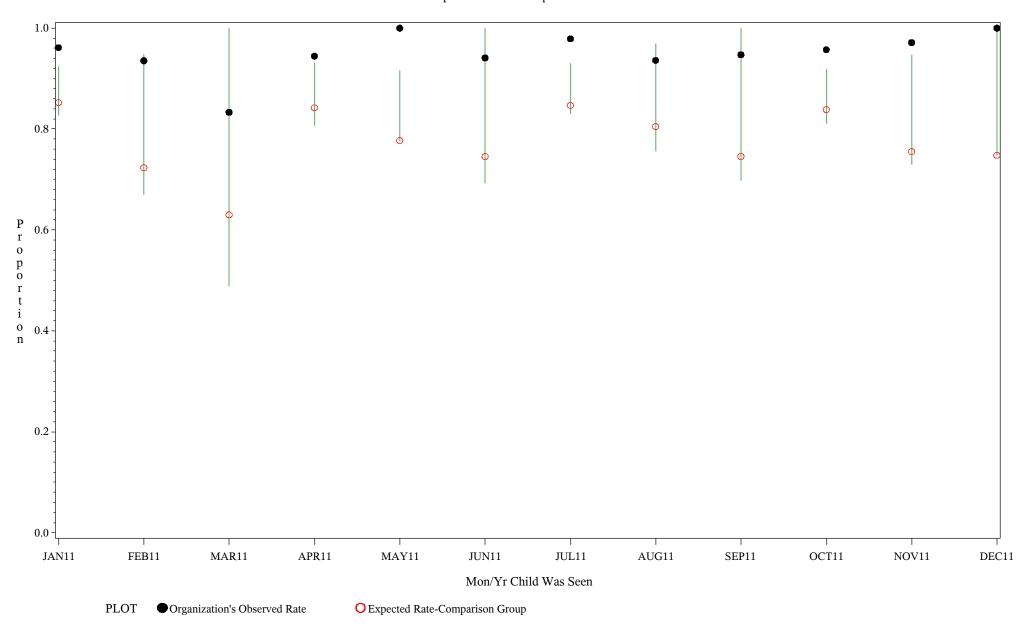

hospital=Lawton - Oklahoma

Time Period: January 1, 2011 - December 31, 2011
Denominator=Children 7-15, Numerator=Up-to-Date Shots
Chart created: Friday, 02MAR2012

hospital=Choctaw Hosp - Nashville

Time Period: January 1, 2011 - December 31, 2011
Denominator=Children 7-15, Numerator=Up-to-Date Shots
Chart created: Friday, 02MAR2012