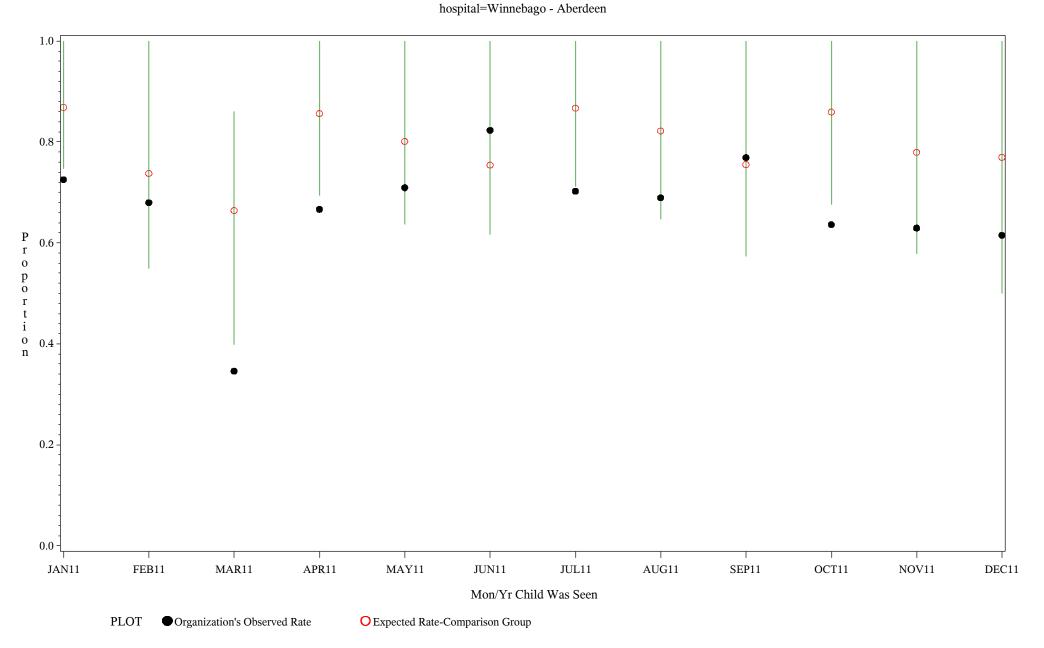

hospital=Ft. Yates - Aberdeen

Time Period: January 1, 2011 - December 31, 2011 Denominator=Children 7-15, Numerator=Up-to-Date Shots

Chart created: Friday, 02MAR2012

Time Period: January 1, 2011 - December 31, 2011
Denominator=Children 7-15, Numerator=Up-to-Date Shots