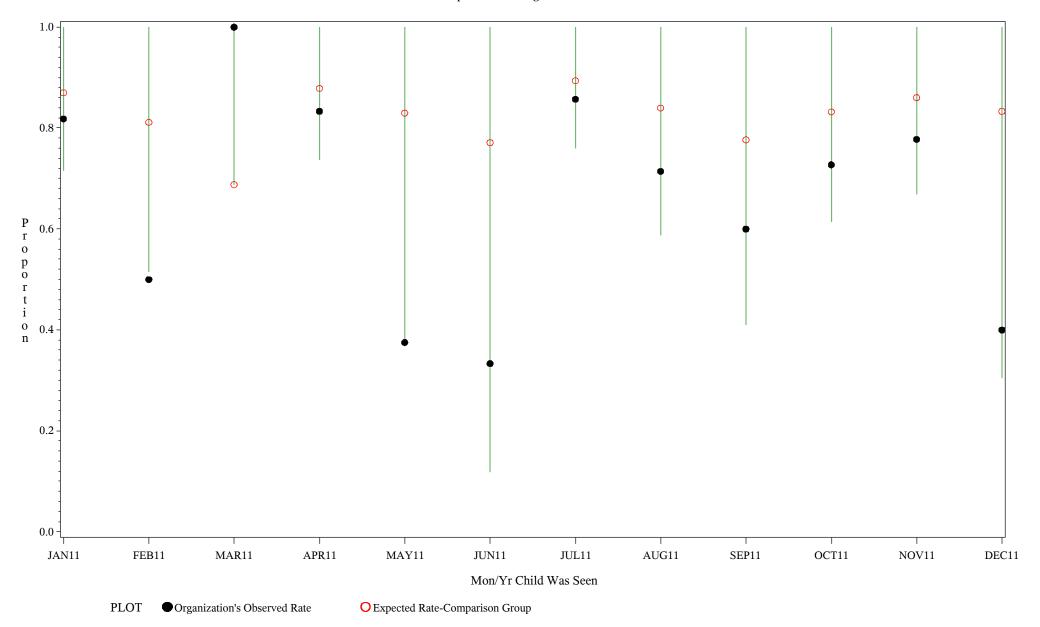

Chart created: Friday, 02MAR2012 hospital=Santa Fe - Albuquerque

Time Period: January 1, 2011 - December 31, 2011 Denominator=Children 16-17, Numerator=Up-to-Date Shots

Chart created: Friday, 02MAR2012

Time Period: January 1, 2011 - December 31, 2011 Denominator=Children 16-17, Numerator=Up-to-Date Shots