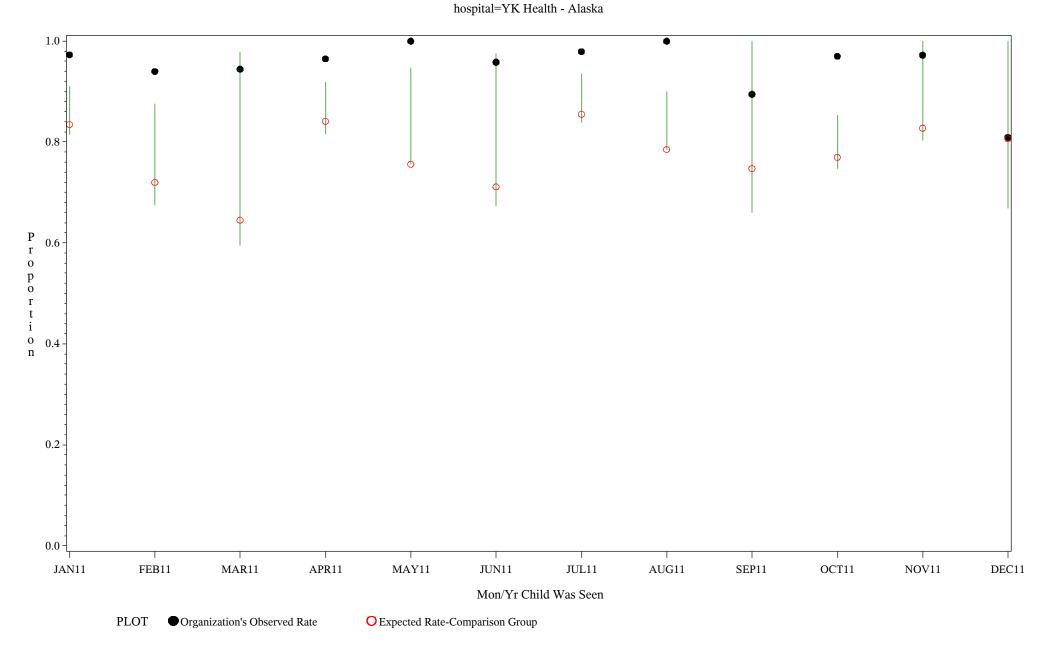

Chart created: Friday, 02MAR2012

hospital=Barrow - Alaska

Time Period: January 1, 2011 - December 31, 2011 Denominator=Children 16-17, Numerator=Up-to-Date Shots

Chart created: Friday, 02MAR2012

Time Period: January 1, 2011 - December 31, 2011 Denominator=Children 16-17, Numerator=Up-to-Date Shots