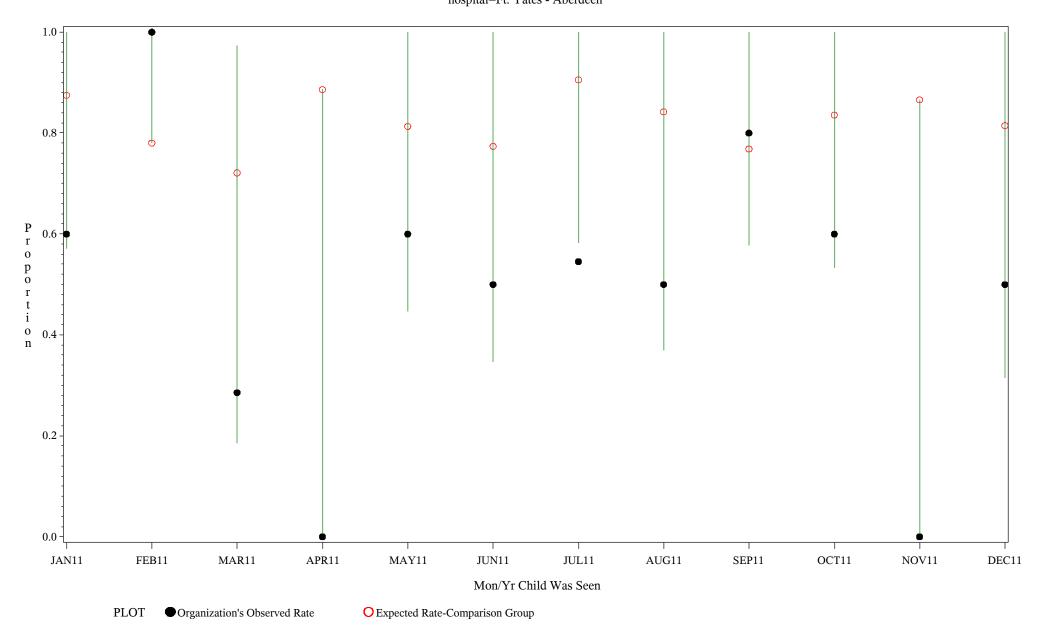

Chart created: Friday, 02MAR2012 hospital=Ft. Yates - Aberdeen

Time Period: January 1, 2011 - December 31, 2011 Denominator=Children 16-17, Numerator=Up-to-Date Shots

Chart created: Friday, 02MAR2012

hospital=Winnebago - Aberdeen