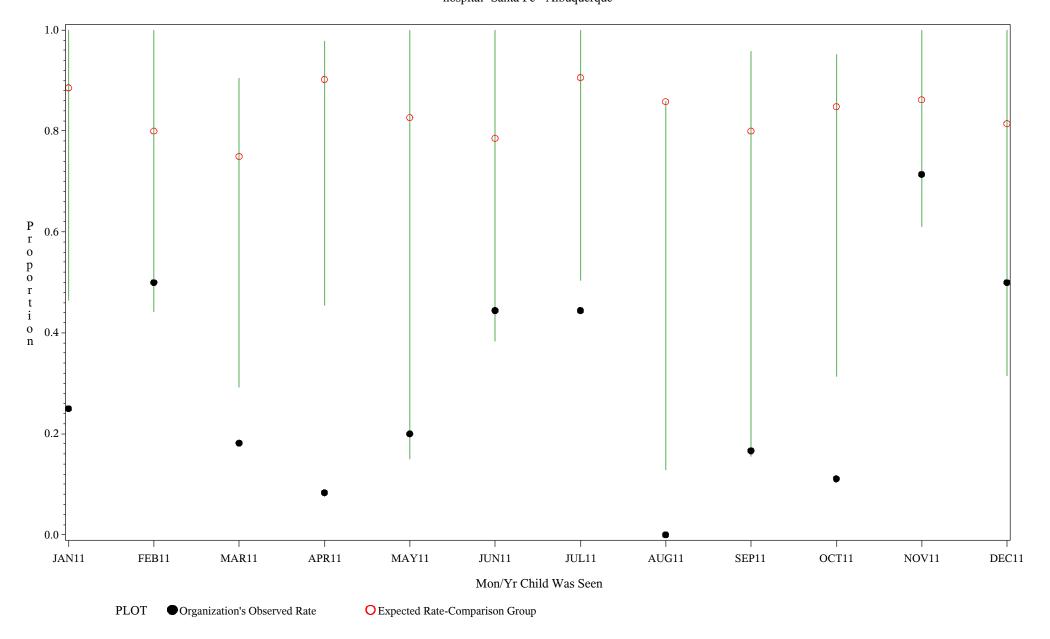

Chart created: Friday, 02MAR2012 hospital=Santa Fe - Albuquerque

Time Period: January 1, 2011 - December 31, 2011 Denominator=Children 16-17, Numerator=Up-to-Date Shots

Chart created: Friday, 02MAR2012

Time Period: January 1, 2011 - December 31, 2011 Denominator=Children 16-17, Numerator=Up-to-Date Shots