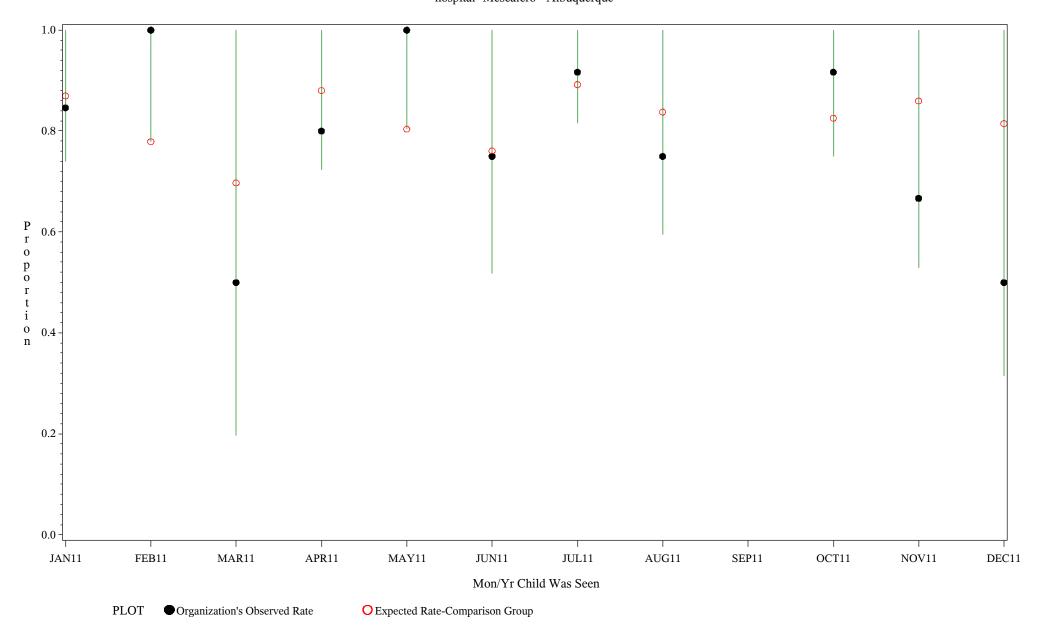

Time Period: January 1, 2011 - December 31, 2011 Denominator=Children 16-17, Numerator=Up-to-Date Shots

Chart created: Friday, 02MAR2012 hospital=Mescalero - Albuquerque

Time Period: January 1, 2011 - December 31, 2011 Denominator=Children 16-17, Numerator=Up-to-Date Shots