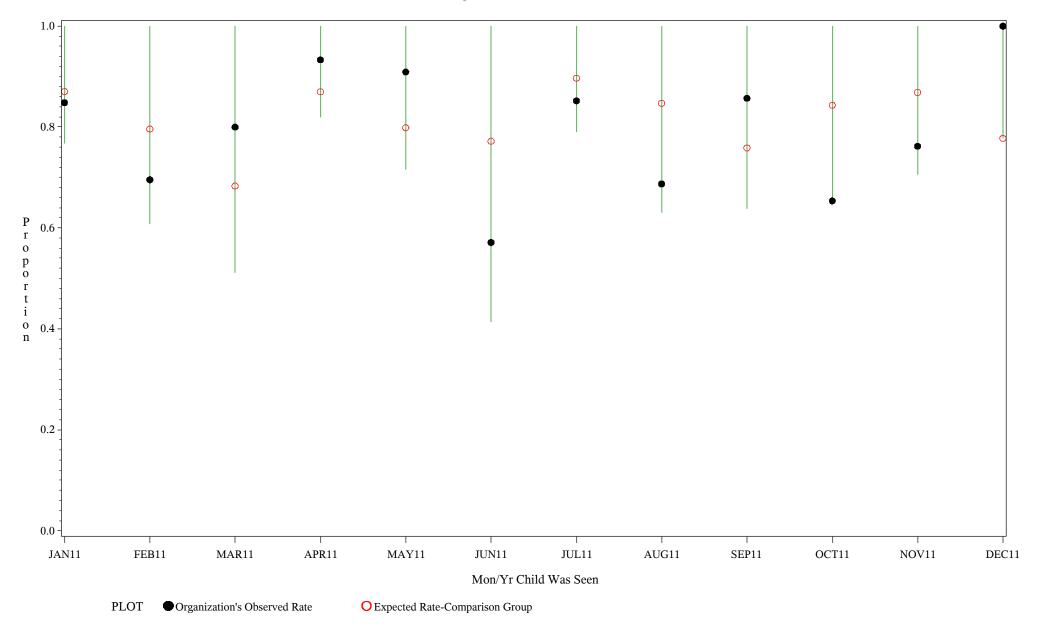

Time Period: January 1, 2011 - December 31, 2011 Denominator=Children 16-17, Numerator=Up-to-Date Shots

Chart created: Friday, 02MAR2012

hospital=Sells - Tucson

Time Period: January 1, 2011 - December 31, 2011 Denominator=Children 16-17, Numerator=Up-to-Date Shots