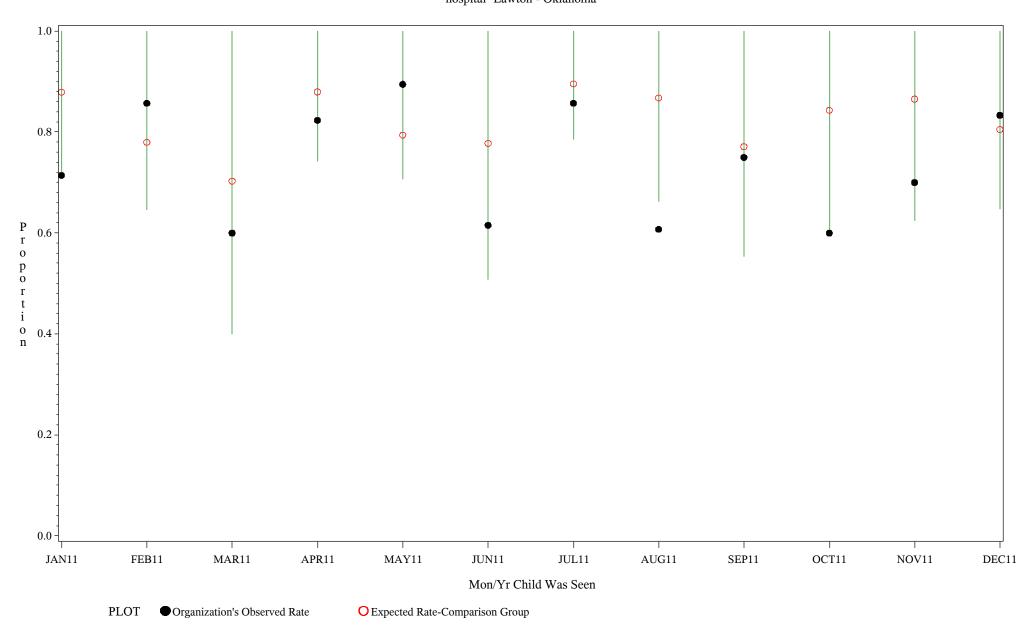

Chart created: Friday, 02MAR2012

hospital=Maniilaq - Alaska

Time Period: January 1, 2011 - December 31, 2011
Denominator=Children 16-17, Numerator=Up-to-Date Shots
Chart created: Friday, 02MAR2012

hospital=Lawton - Oklahoma