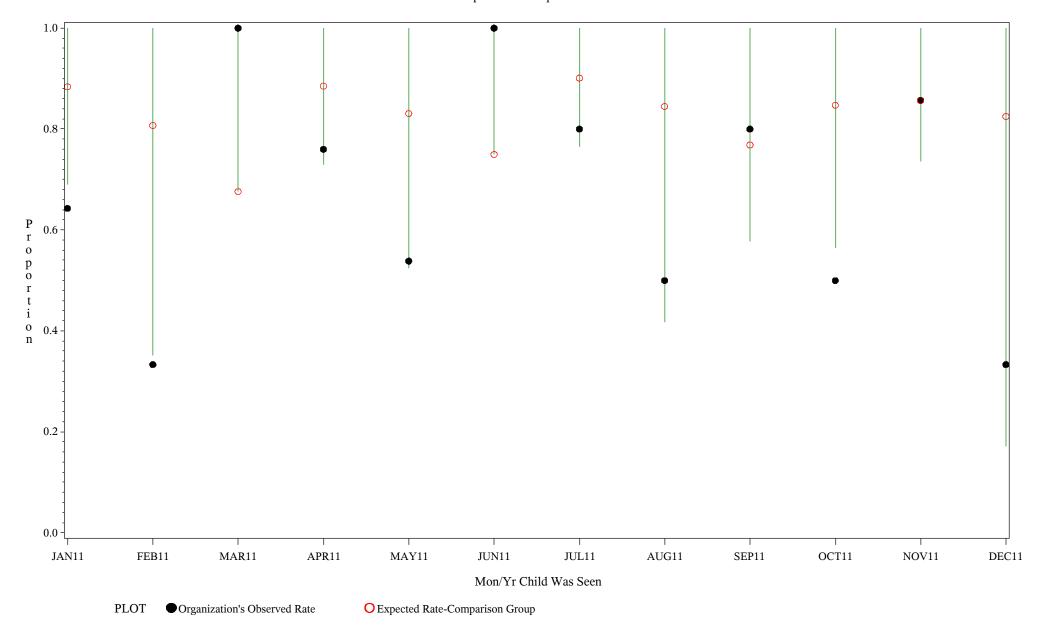

erque



Time Period: January 1, 2011 - December 31, 2011 Denominator=Children 16-17, Numerator=Up-to-Date Shots

Chart created: Friday, 02MAR2012 hospital=Santa Fe - Albuquerque



Time Period: January 1, 2011 - December 31, 2011 Denominator=Children 16-17, Numerator=Up-to-Date Shots

Chart created: Friday, 02MAR2012





Time Period: January 1, 2011 - December 31, 2011 Denominator=Children 16-17, Numerator=Up-to-Date Shots

Chart created: Friday, 02MAR2012

hospital=Barrow - Alaska



Time Period: January 1, 2011 - December 31, 2011 Denominator=Children 16-17, Numerator=Up-to-Date Shots

Chart created: Friday, 02MAR2012



Time Period: January 1, 2011 - December 31, 2011 Denominator=Children 16-17, Numerator=Up-to-Date Shots

Chart created: Friday, 02MAR2012

hospital=Maniilaq - Alaska



Time Period: January 1, 2011 - December 31, 2011
Denominator=Children 16-17, Numerator=Up-to-Date Shots
Chart created: Friday, 02MAR2012

hospital=Lawton - Oklahoma



Time Period: January 1, 2011 - December 31, 2011 Denominator=Children 16-17, Numerator=Up-to-Date Shots

Chart created: Friday, 02MAR2012



Time Period: January 1, 2011 - December 31, 2011 Denominator=Children 16-17, Numerator=Up-to-Date Shots

Chart created: Friday, 02MAR2012

hospital=San Carlos - Phoenix



Time Period: January 1, 2011 - December 31, 2011 Denominator=Children 16-17, Numerator=Up-to-Date Shots

Chart created: Friday, 02MAR2012

hospital=GIMC - Navajo