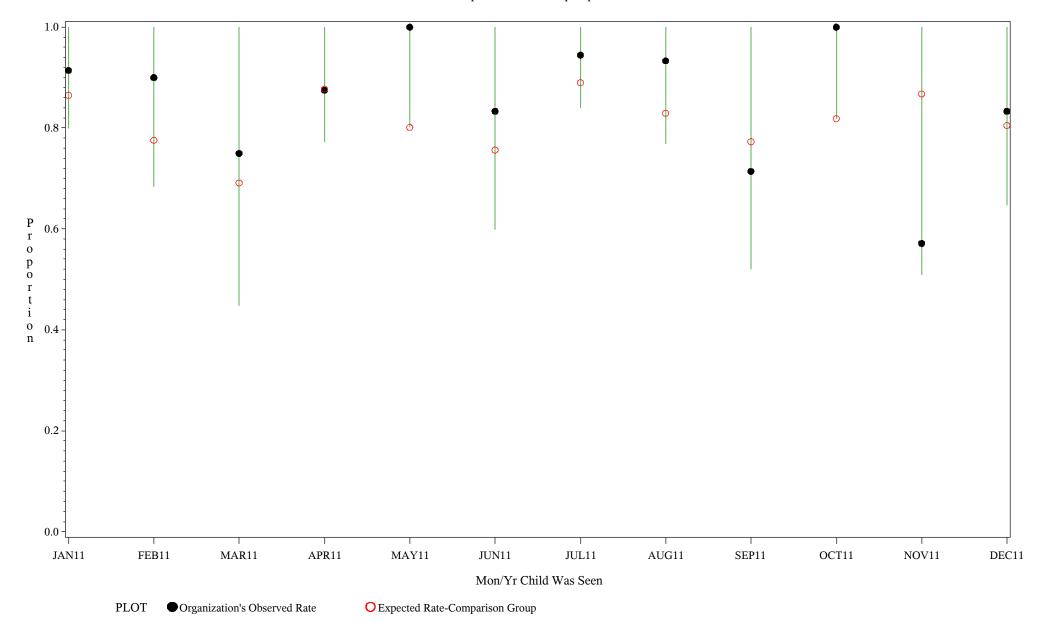

Time Period: January 1, 2011 - December 31, 2011 Denominator=Children 16-17, Numerator=Up-to-Date Shots

Chart created: Friday, 02MAR2012 hospital=Mescalero - Albuquerque

Time Period: January 1, 2011 - December 31, 2011 Denominator=Children 16-17, Numerator=Up-to-Date Shots