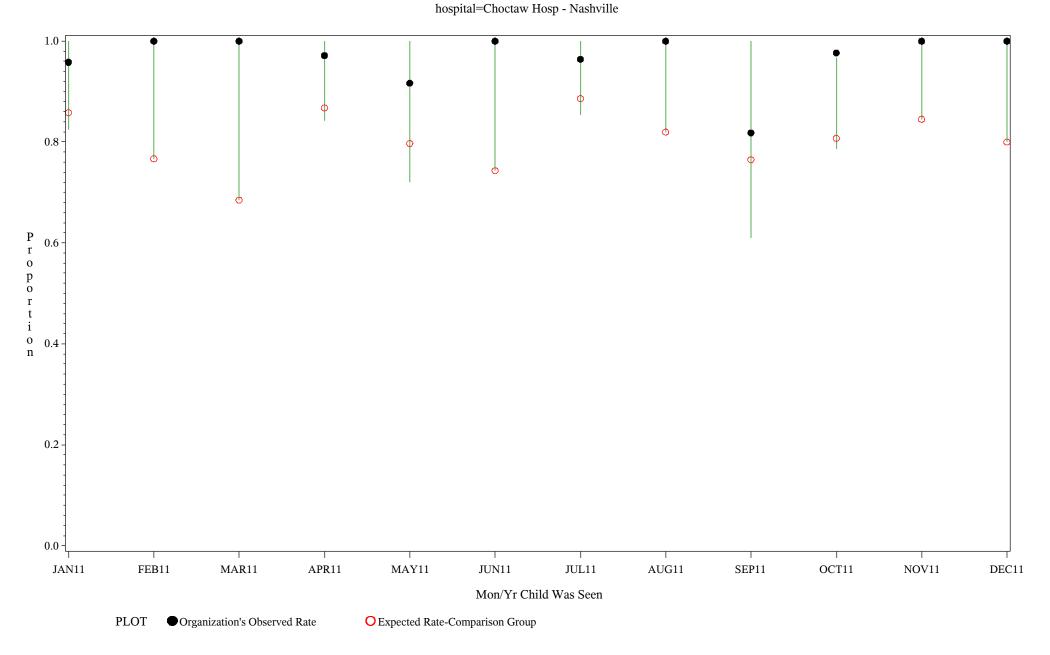

02MAR2012





Time Period: January 1, 2011 - December 31, 2011 Denominator=Children 16-17, Numerator=Up-to-Date Shots

Chart created: Friday, 02MAR2012

hospital=Barrow - Alaska



Time Period: January 1, 2011 - December 31, 2011 Denominator=Children 16-17, Numerator=Up-to-Date Shots

Chart created: Friday, 02MAR2012



Time Period: January 1, 2011 - December 31, 2011 Denominator=Children 16-17, Numerator=Up-to-Date Shots

Chart created: Friday, 02MAR2012

hospital=Maniilaq - Alaska



Time Period: January 1, 2011 - December 31, 2011
Denominator=Children 16-17, Numerator=Up-to-Date Shots
Chart created: Friday, 02MAR2012

hospital=Lawton - Oklahoma



Time Period: January 1, 2011 - December 31, 2011 Denominator=Children 16-17, Numerator=Up-to-Date Shots

Chart created: Friday, 02MAR2012



Time Period: January 1, 2011 - December 31, 2011 Denominator=Children 16-17, Numerator=Up-to-Date Shots

Chart created: Friday, 02MAR2012

hospital=San Carlos - Phoenix



Time Period: January 1, 2011 - December 31, 2011 Denominator=Children 16-17, Numerator=Up-to-Date Shots

Chart created: Friday, 02MAR2012

hospital=GIMC - Navajo