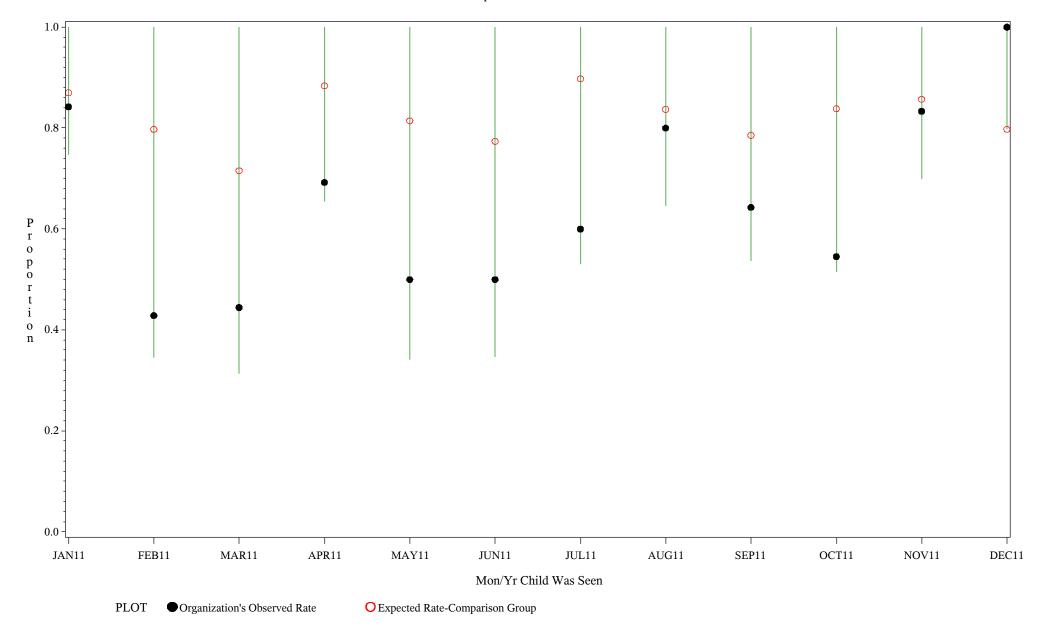

Time Period: January 1, 2011 - December 31, 2011 Denominator=Children 16-17, Numerator=Up-to-Date Shots

Chart created: Friday, 02MAR2012

hospital=Sells - Tucson

Time Period: January 1, 2011 - December 31, 2011 Denominator=Children 16-17, Numerator=Up-to-Date Shots