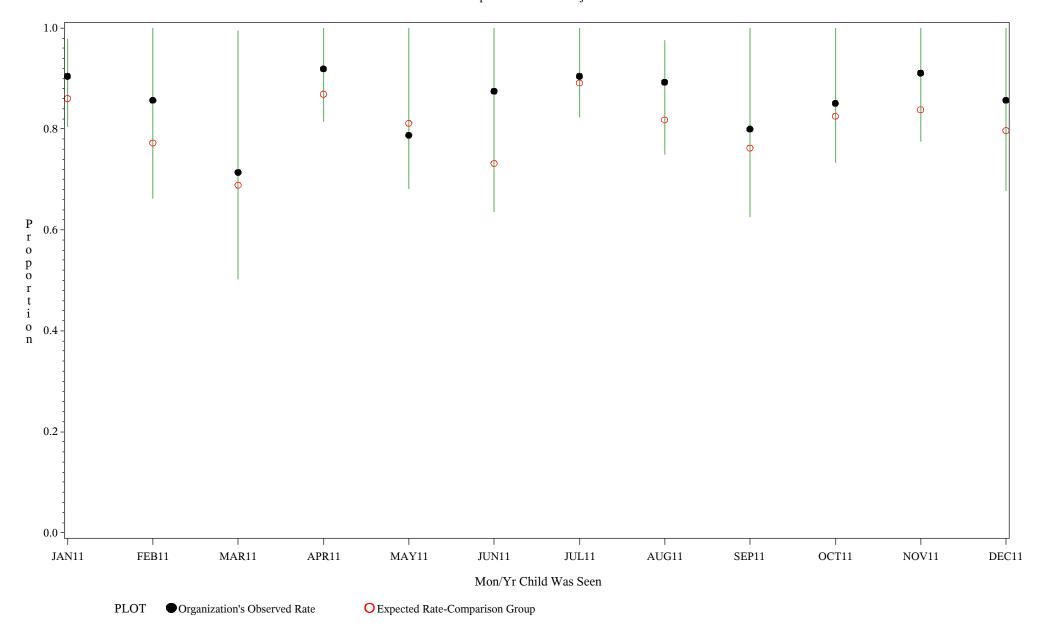

Chart created: Friday, 02MAR2012 hospital=Ft. Yates - Aberdeen

Time Period: January 1, 2011 - December 31, 2011 Denominator=Children 16-17, Numerator=Up-to-Date Shots

Chart created: Friday, 02MAR2012

hospital=Winnebago - Aberdeen