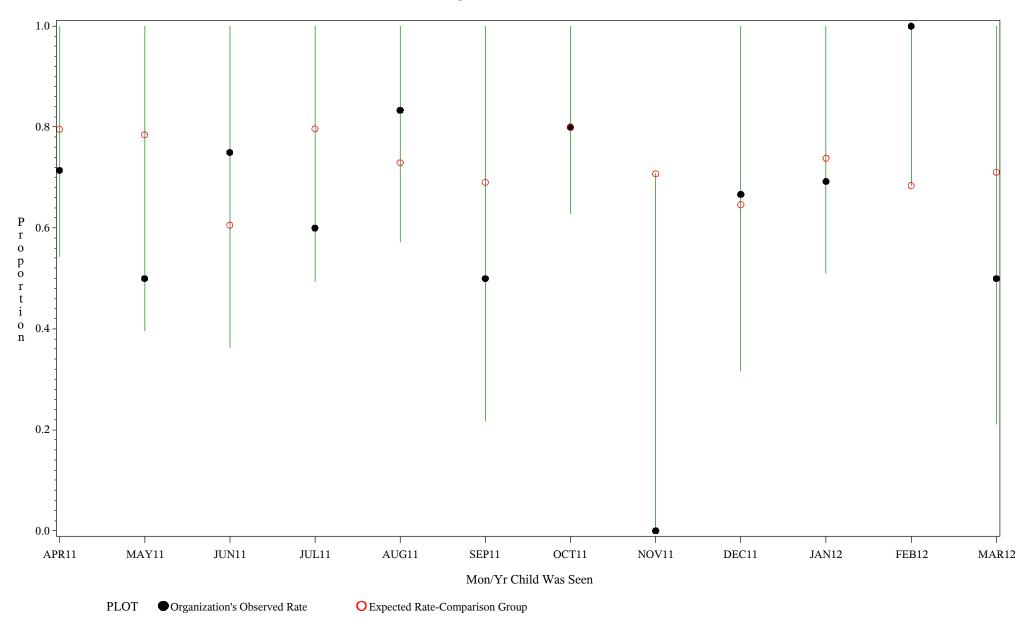

Time Period: April 1, 2011 - March 31, 2012 Denominator=Children 16-18, Numerator=Up-to-Date Shots Chart created: Thursday, 24MAY2012

hospital=Sells - Tucson



Time Period: April 1, 2011 - March 31, 2012 Denominator=Children 16-18, Numerator=Up-to-Date Shots Chart created: Thursday, 24MAY2012

hospital=Ft. Yates - Aberdeen



Time Period: April 1, 2011 - March 31, 2012 Denominator=Children 16-18, Numerator=Up-to-Date Shots

Chart created: Thursday, 24MAY2012





Time Period: April 1, 2011 - March 31, 2012
Denominator=Children 16-18, Numerator=Up-to-Date Shots
Chart created: Thursday, 24MAY2012

hospital=Mescalero - Albuquerque



Time Period: April 1, 2011 - March 31, 2012 Denominator=Children 16-18, Numerator=Up-to-Date Shots Chart created: Thursday, 24MAY2012

hospital=Santa Fe - Albuquerque



Time Period: April 1, 2011 - March 31, 2012 Denominator=Children 16-18, Numerator=Up-to-Date Shots

Chart created: Thursday, 24MAY2012

hospital=Zuni - Albuquerque



Time Period: April 1, 2011 - March 31, 2012 Denominator=Children 16-18, Numerator=Up-to-Date Shots

Chart created: Thursday, 24MAY2012

hospital=Barro