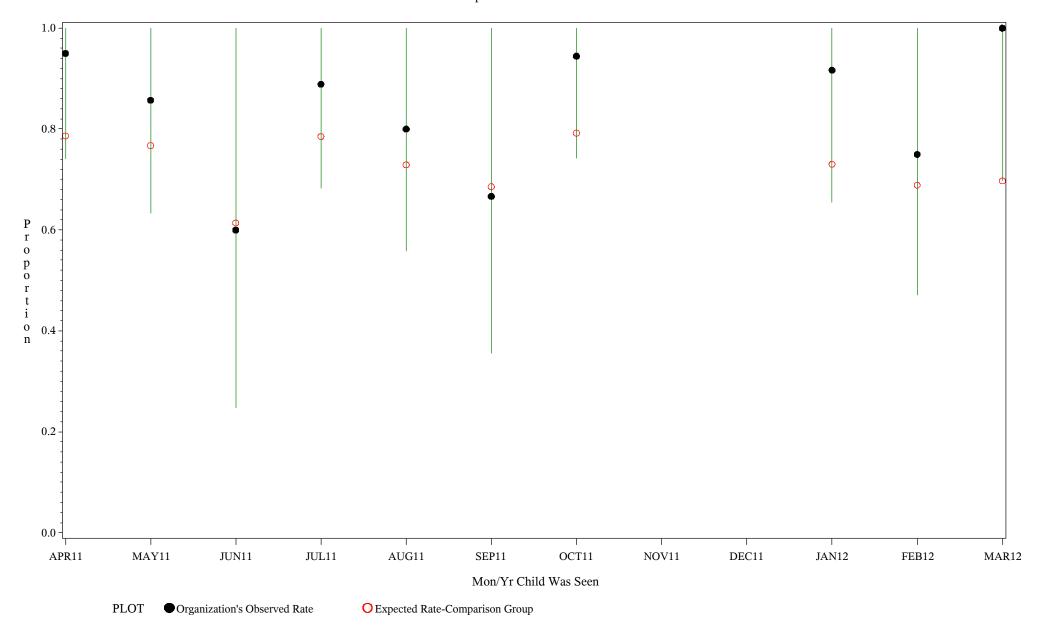

Chart created: Thursday, 24MAY2012

hospital=Zuni - Albuquerque

Time Period: April 1, 2011 - March 31, 2012 Denominator=Children 16-18, Numerator=Up-to-Date Shots

Chart created: Thursday, 24MAY2012

hospital=Barrow - Alaska