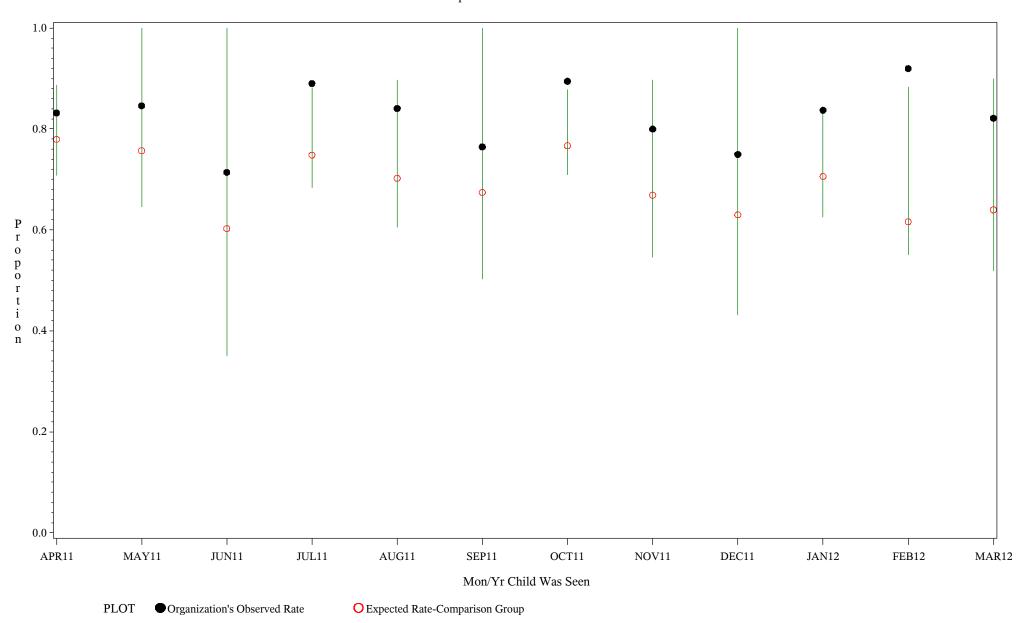

Time Period: April 1, 2011 - March 31, 2012 Denominator=Children 16-18, Numerator=Up-to-Date Shots Chart created: Thursday, 24MAY2012

hospital=Sells - Tucson

Time Period: April 1, 2011 - March 31, 2012 Denominator=Children 16-18, Numerator=Up-to-Date Shots Chart created: Thursday, 24MAY2012