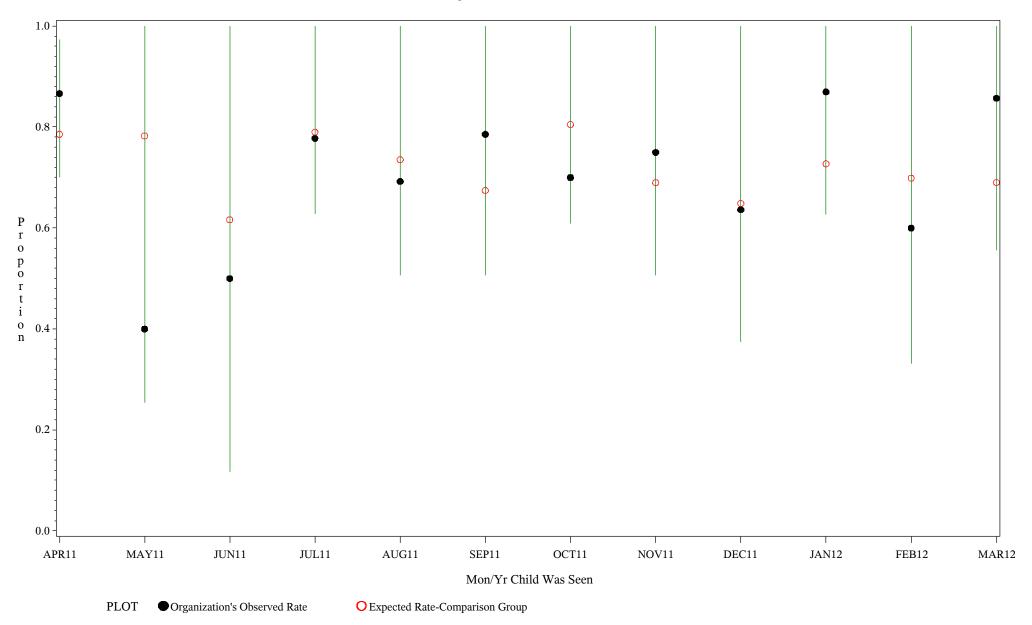

Time Period: April 1, 2011 - March 31, 2012 Denominator=Children 16-18, Numerator=Up-to-Date Shots Chart created: Thursday, 24MAY2012

hospital=Sells - Tucson

Time Period: April 1, 2011 - March 31, 2012 Denominator=Children 16-18, Numerator=Up-to-Date Shots Chart created: Thursday, 24MAY2012