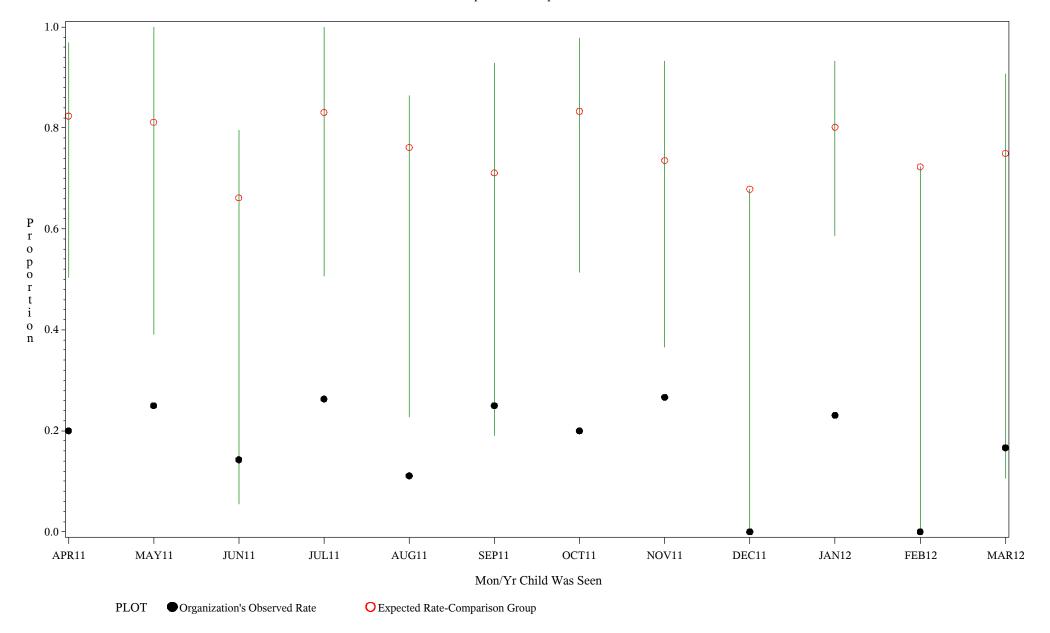

hospital=Ft. Yates - Aberdeen

Time Period: April 1, 2011 - March 31, 2012 Denominator=Children 16-18, Numerator=Up-to-Date Shots

Chart created: Thursday, 24MAY2012

Time Period: April 1, 2011 - March 31, 2012
Denominator=Children 16-18, Numerator=Up-to-Date Shots
Chart created: Thursday, 24MAY2012