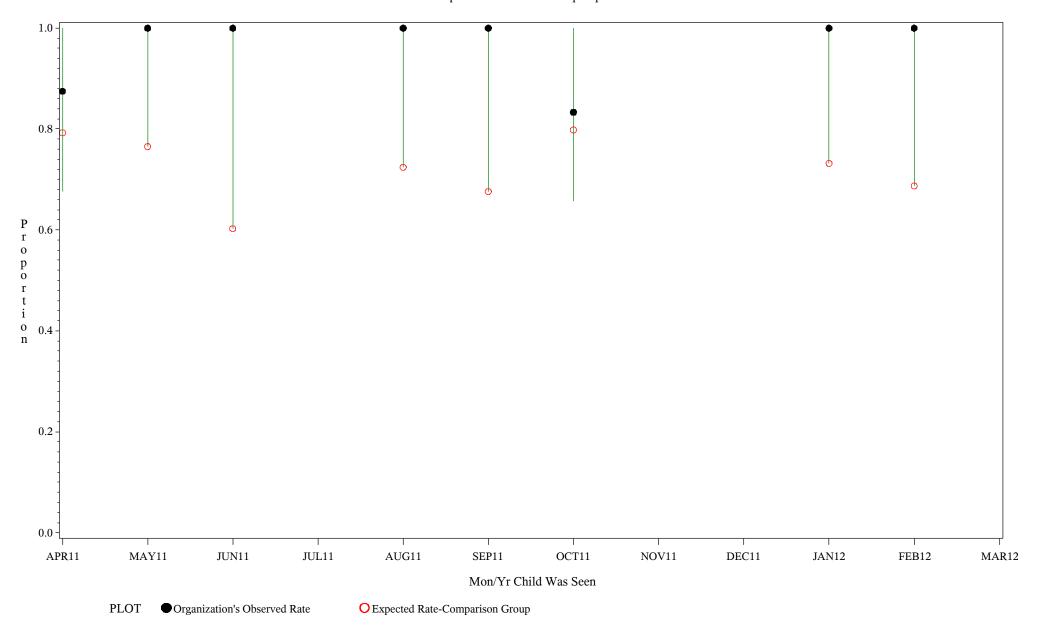

Time Period: April 1, 2011 - March 31, 2012 Denominator=Children 16-18, Numerator=Up-to-Date Shots Chart created: Thursday, 24MAY2012

hospital=Sells - Tucson

Time Period: April 1, 2011 - March 31, 2012 Denominator=Children 16-18, Numerator=Up-to-Date Shots Chart created: Thursday, 24MAY2012