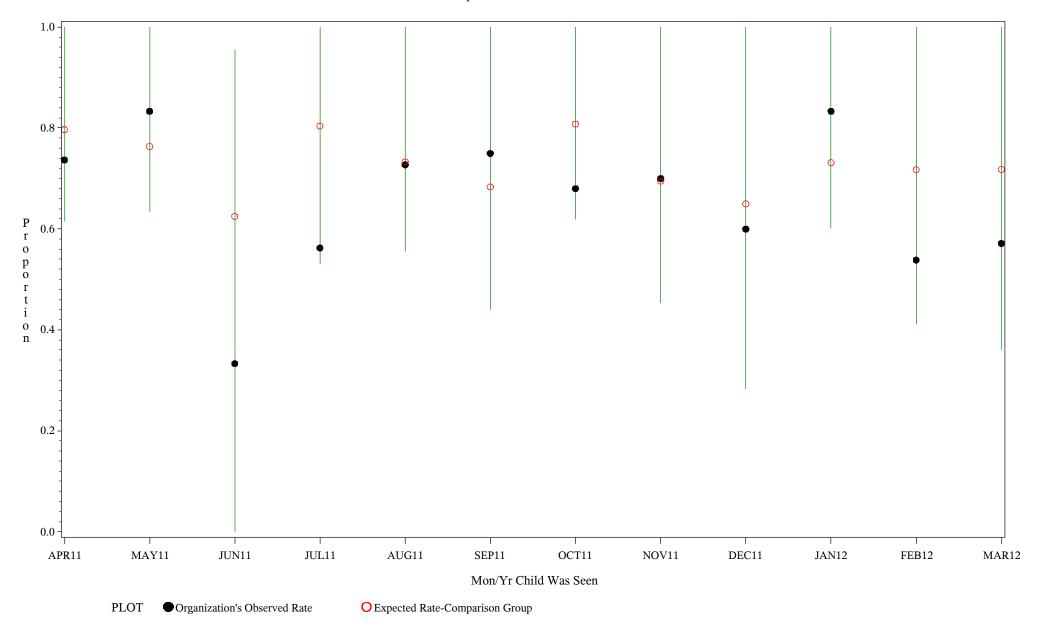

hospital=Mescalero - Albuquerque

Time Period: April 1, 2011 - March 31, 2012 Denominator=Children 16-18, Numerator=Up-to-Date Shots Chart created: Thursday, 24MAY2012

hospital=Santa Fe - Albuquerque

Time Period: April 1, 2011 - March 31, 2012 Denominator=Children 16-18, Numerator=Up-to-Date Shots

Chart created: Thursday, 24MAY2012

hospital=Zuni - Albuquerque

Time Period: April 1, 2011 - March 31, 2012 Denominator=Children 16-18, Numerator=Up-to-Date Shots

Chart created: Thursday, 24MAY2012

hospital=Barrow - Alaska