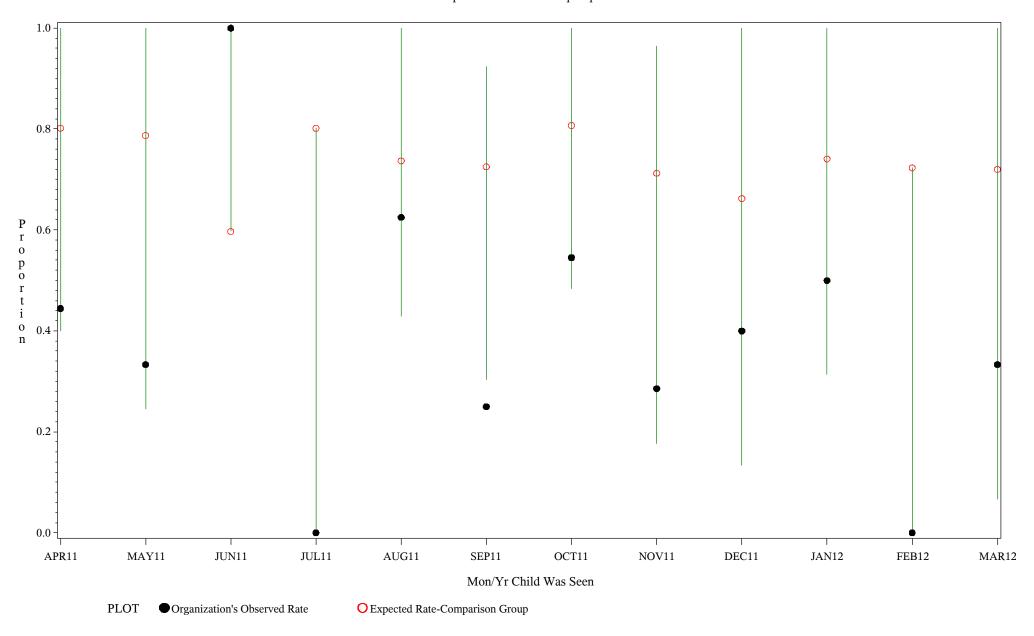

hospital=Ft. Yates - Aberdeen

Time Period: April 1, 2011 - March 31, 2012 Denominator=Children 16-18, Numerator=Up-to-Date Shots

Chart created: Thursday, 24MAY2012

Time Period: April 1, 2011 - March 31, 2012
Denominator=Children 16-18, Numerator=Up-to-Date Shots
Chart created: Thursday, 24MAY2012