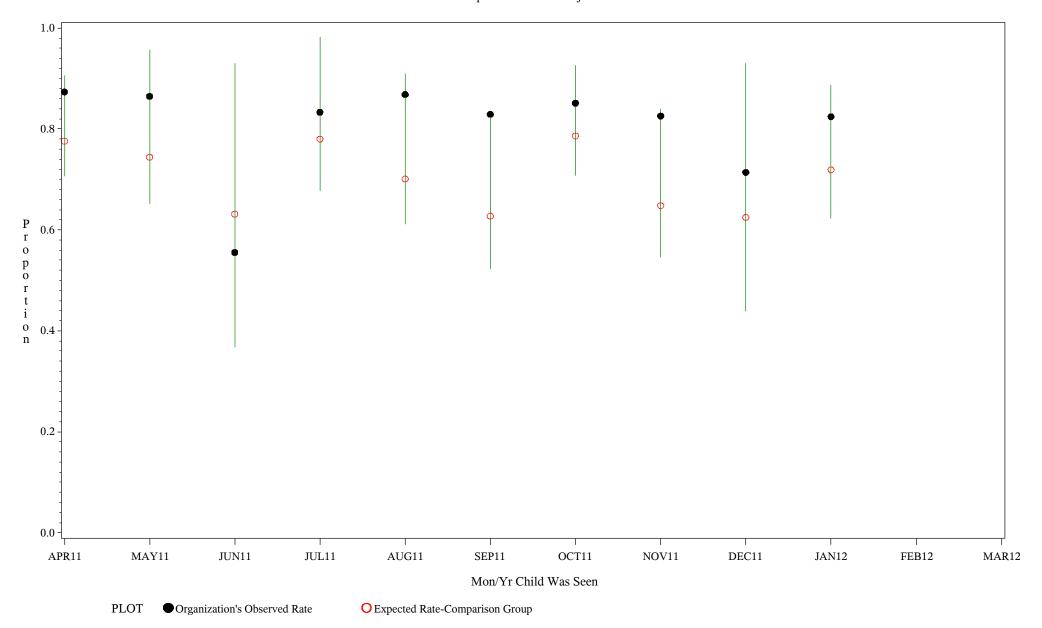

hospital=Ft. Yates - Aberdeen

Time Period: April 1, 2011 - March 31, 2012 Denominator=Children 16-18, Numerator=Up-to-Date Shots

Chart created: Thursday, 24MAY2012

Time Period: April 1, 2011 - March 31, 2012
Denominator=Children 16-18, Numerator=Up-to-Date Shots
Chart created: Thursday, 24MAY2012