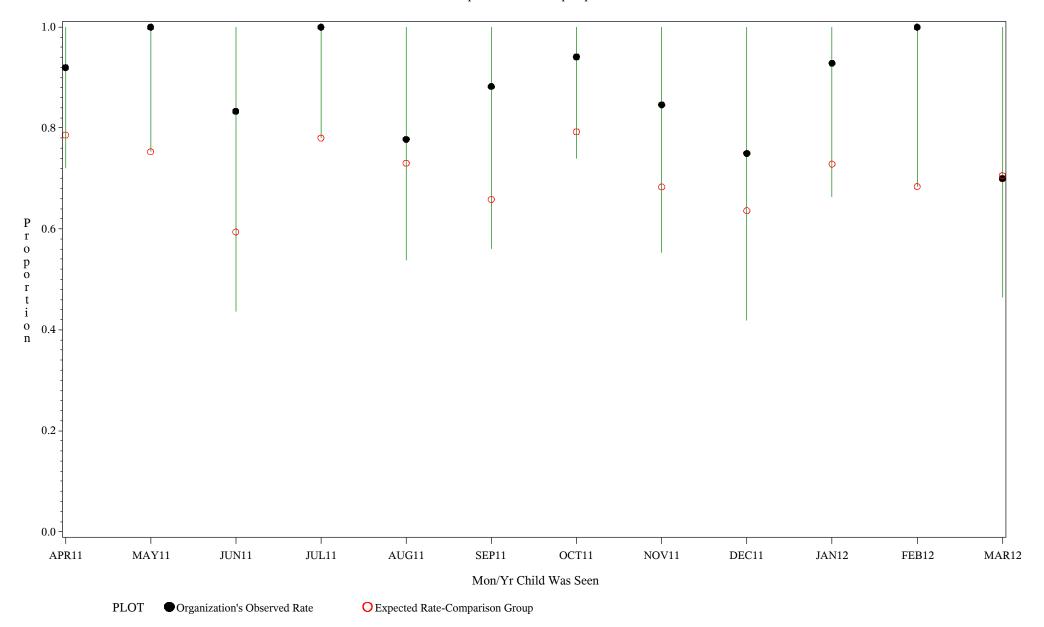

hospital=Mescalero - Albuquerque

Time Period: April 1, 2011 - March 31, 2012 Denominator=Children 16-18, Numerator=Up-to-Date Shots Chart created: Thursday, 24MAY2012

hospital=Santa Fe - Albuquerque

Time Period: April 1, 2011 - March 31, 2012 Denominator=Children 16-18, Numerator=Up-to-Date Shots