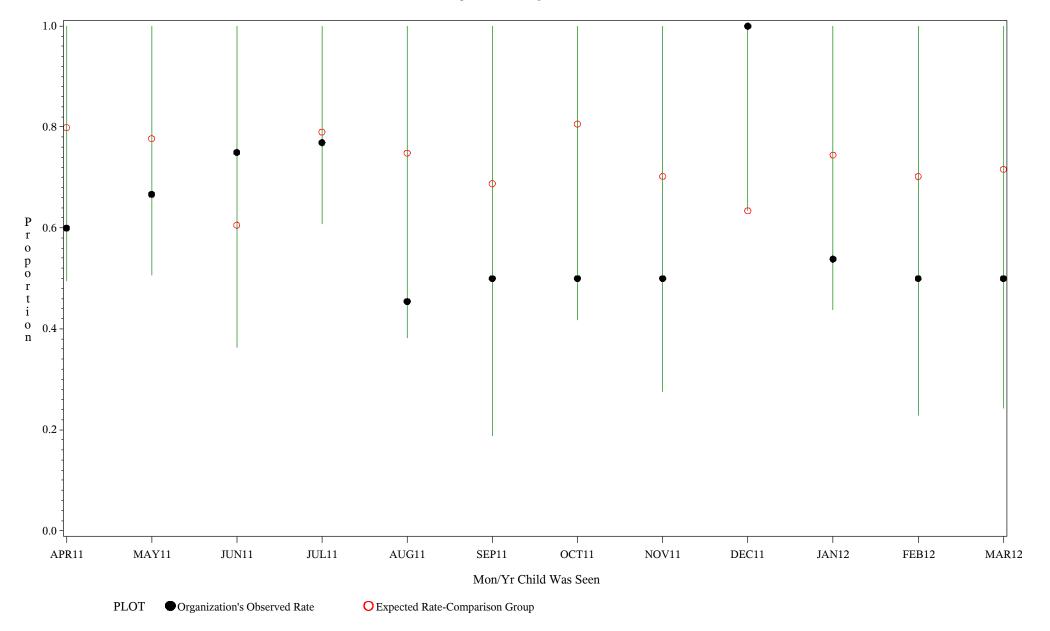

Time Period: April 1, 2011 - March 31, 2012 Denominator=Children 16-18, Numerator=Up-to-Date Shots Chart created: Thursday, 24MAY2012

hospital=Sells - Tucson



Time Period: April 1, 2011 - March 31, 2012 Denominator=Children 16-18, Numerator=Up-to-Date Shots Chart created: Thursday, 24MAY2012

hospital=Ft. Yates - Aberdeen



Time Period: April 1, 2011 - March 31, 2012 Denominator=Children 16-18, Numerator=Up-to-Date Shots

Chart created: Thursday, 24MAY2012





Time Period: April 1, 2011 - March 31, 2012
Denominator=Children 16-18, Numerator=Up-to-Date Shots
Chart created: Thursday, 24MAY2012

hospital=Mescalero - Albuquerque



Time Period: April 1, 2011 - March 31, 2012 Denominator=Children 16-18, Numerator=Up-to-Date Shots Chart created: Thursday, 24MAY2012

hospital=Santa Fe - Albuquerque



Time Period: April 1, 2011 - March 31, 2012 Denominator=Children 16-18, Numerator=Up-to-Date Shots

Chart created: Thursday, 24MAY2012

hospital=Zuni - Albuquerque



Time Period: April 1, 2011 - March 31, 2012 Denominator=Children 16-18, Numerator=Up-to-Date Shots

Chart created: Thursday, 24MAY2012

hospital=Barrow - Alaska



Time Period: April 1, 2011 - March 31, 2012 Denominator=Children 16-18, Numerator=Up-to-Date Shots Chart created: Thursday, 24