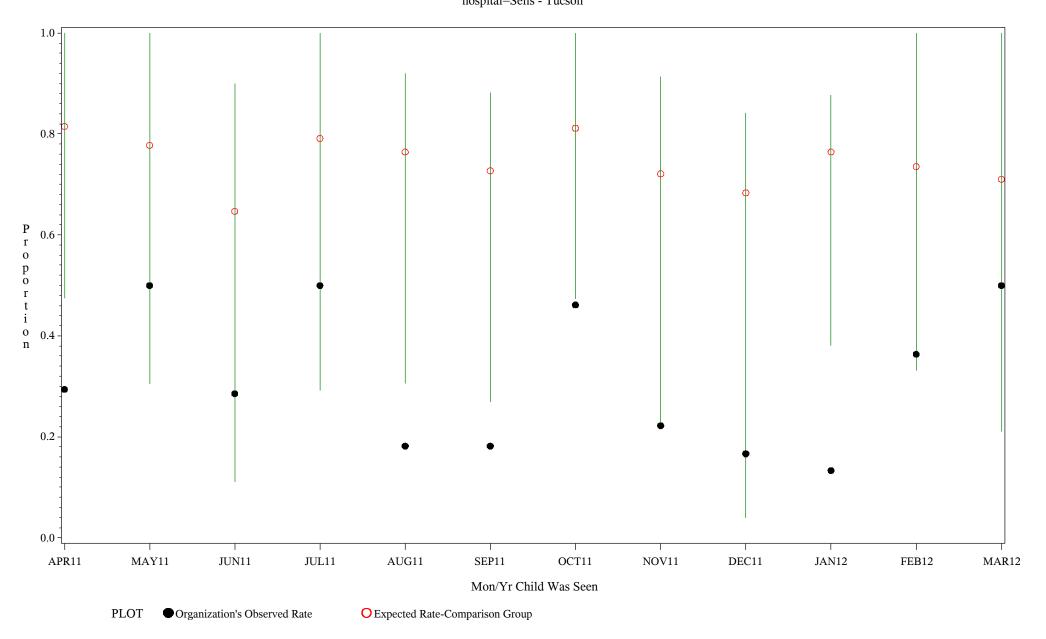

Time Period: April 1, 2011 - March 31, 2012 Denominator=Children 16-18, Numerator=Up-to-Date Shots Chart created: Thursday, 24MAY2012

hospital=Sells - Tucson

Time Period: April 1, 2011 - March 31, 2012 Denominator=Children 16-18, Numerator=Up-to-Date Shots Chart created: Thursday, 24MAY2012