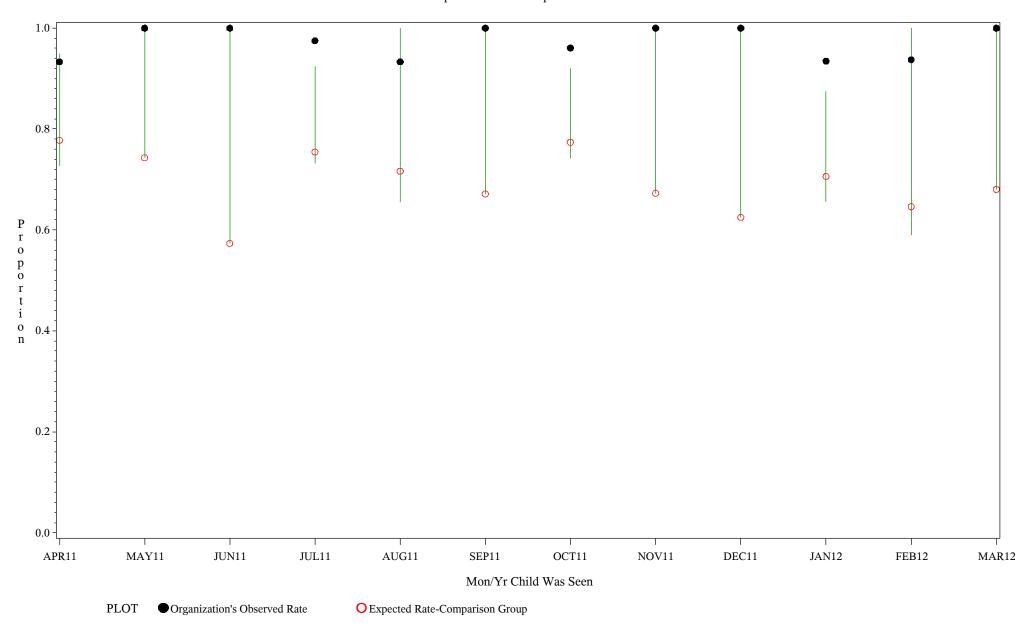

Time Period: April 1, 2011 - March 31, 2012 Denominator=Children 16-18, Numerator=Up-to-Date Shots Chart created: Thursday, 24MAY2012

hospital=YK Health - Alaska

Time Period: April 1, 2011 - March 31, 2012

Denominator=Children 16-18, Numerator=Up-to-Date Shots

Chart created: Thursday, 24MAY2012

hospital=Maniilaq - Alaska

Time Period: April 1, 2011 - March 31, 2012 Denominator=Children 16-18, Numerator=Up-to-Date Shots Chart created: Thursday, 24MAY2012