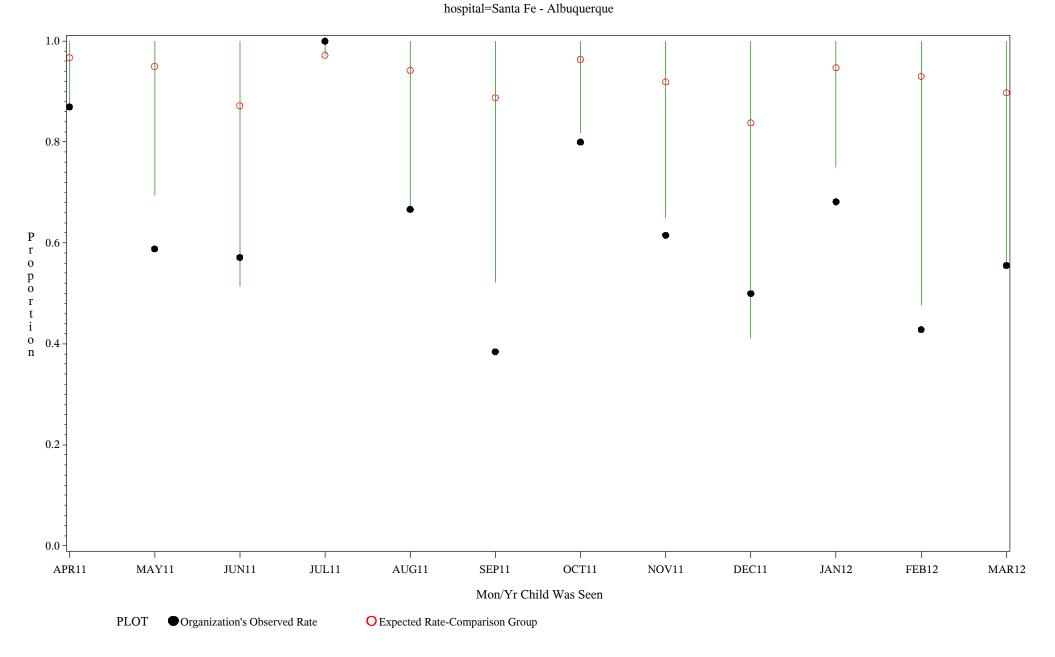

Time Period: April 1, 2011 - March 31, 2012 Denominator=Children 0-4, Numerator=Up-to-Date Shots

Chart created: Wednesday, 23MAY2012

hospital=Mescalero - Albuquerque

Time Period: April 1, 2011 - March 31, 2012 Denominator=Children 0-4, Numerator=Up-to-Date Shots

Chart created: Wednesday, 23MAY2012

Time Period: April 1, 2011 - March 31, 2012 Denominator=Children 0-4, Numerator=Up-to-Date Shots

Chart created: Wednesday, 23MAY2012

hospital=Zuni - Albuquerque

Time Period: April 1, 2011 - March 31, 2012 Denominator=Children 0-4, Numerator=Up-to-Date Shots