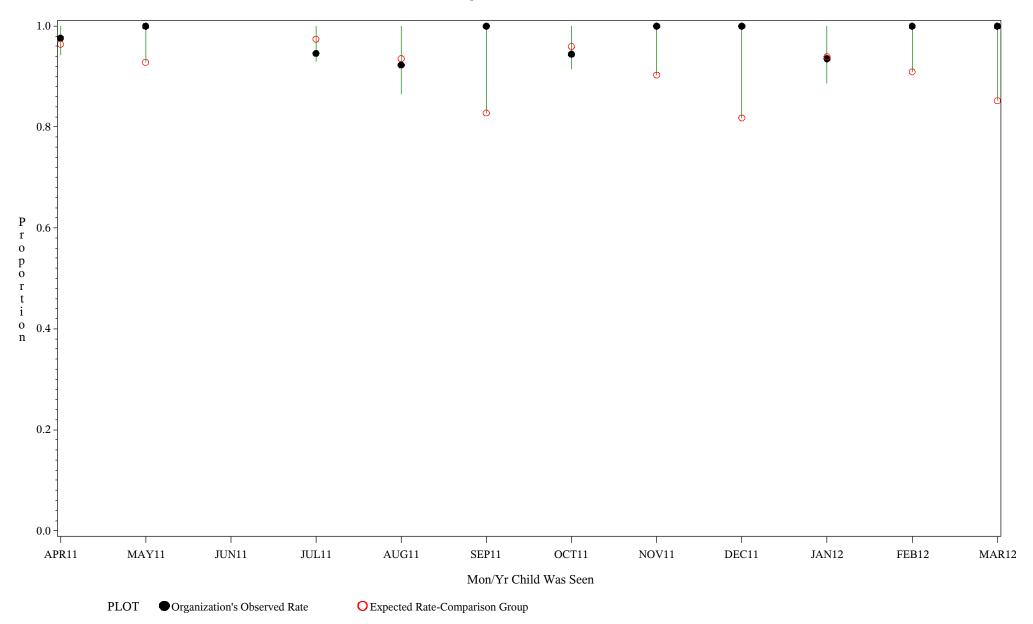

Time Period: April 1, 2011 - March 31, 2012 Denominator=Children 0-4, Numerator=Up-to-Date Shots

Chart created: Wednesday, 23MAY2012

hospital=Mescalero - Albuquerque

Time Period: April 1, 2011 - March 31, 2012 Denominator=Children 0-4, Numerator=Up-to-Date Shots

Chart created: Wednesday, 23MAY2012

Time Period: April 1, 2011 - March 31, 2012 Denominator=Children 0-4, Numerator=Up-to-Date Shots

Chart created: Wednesday, 23MAY2012

hospital=Zuni - Albuquerque

Time Period: April 1, 2011 - March 31, 2012 Denominator=Children 0-4, Numerator=Up-to-Date Shots