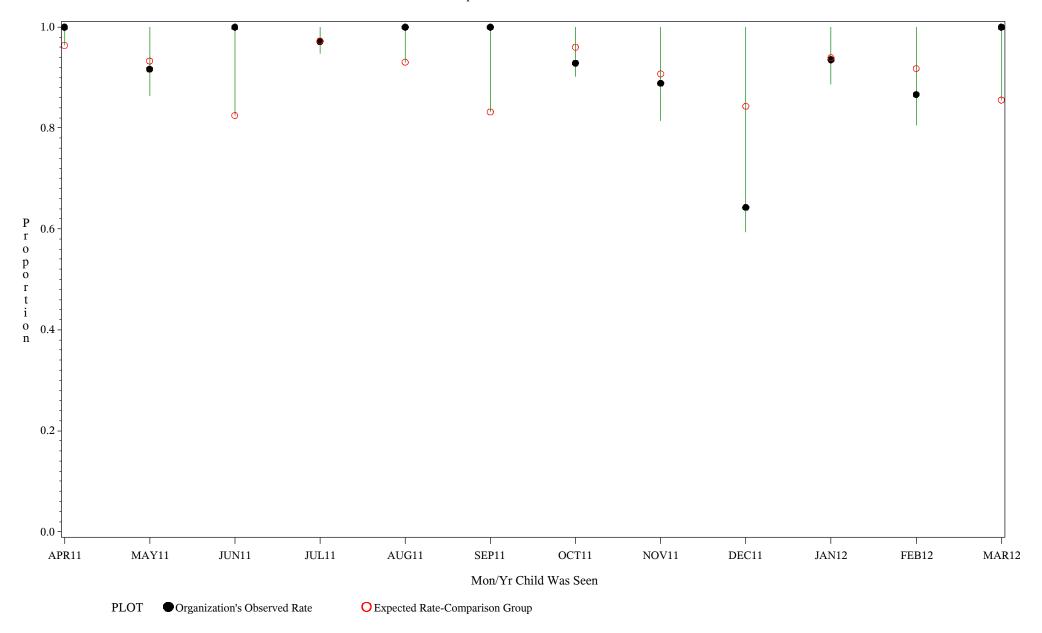

Chart created: Wednesday, 23MAY2012

hospital=Ft. Yates - Aberdeen

Time Period: April 1, 2011 - March 31, 2012 Denominator=Children 0-4, Numerator=Up-to-Date Shots

Chart created: Wednesday, 23MAY2012 hospital=Winnebago - Aberdeen