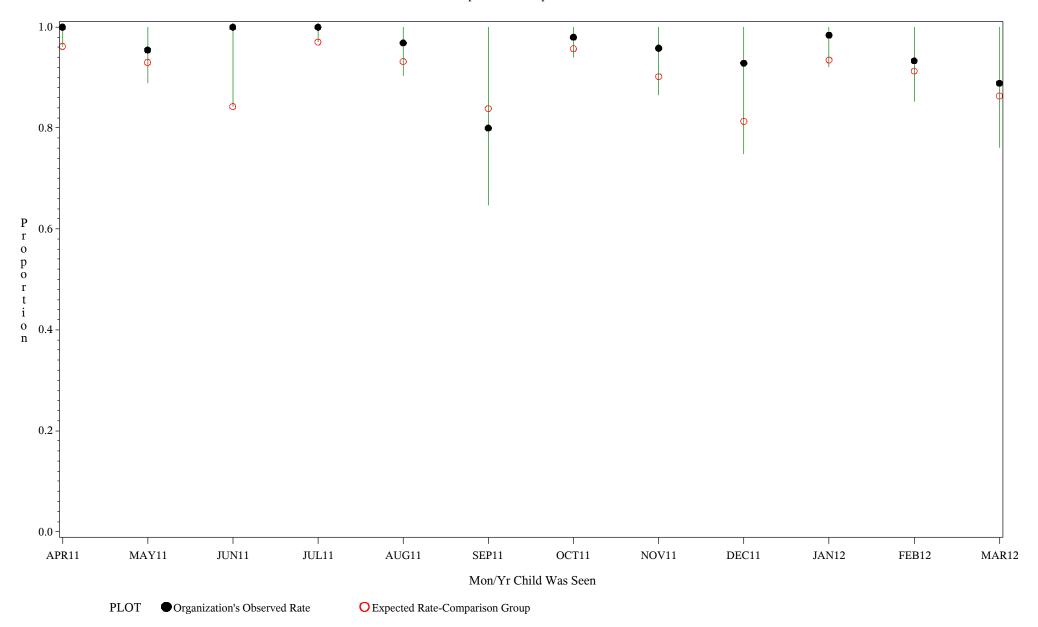

Time Period: April 1, 2011 - March 31, 2012 Denominator=Children 0-4, Numerator=Up-to-Date Shots

Chart created: Wednesday, 23MAY2012

hospital=Sells - Tucson

Time Period: April 1, 2011 - March 31, 2012 Denominator=Children 0-4, Numerator=Up-to-Date Shots