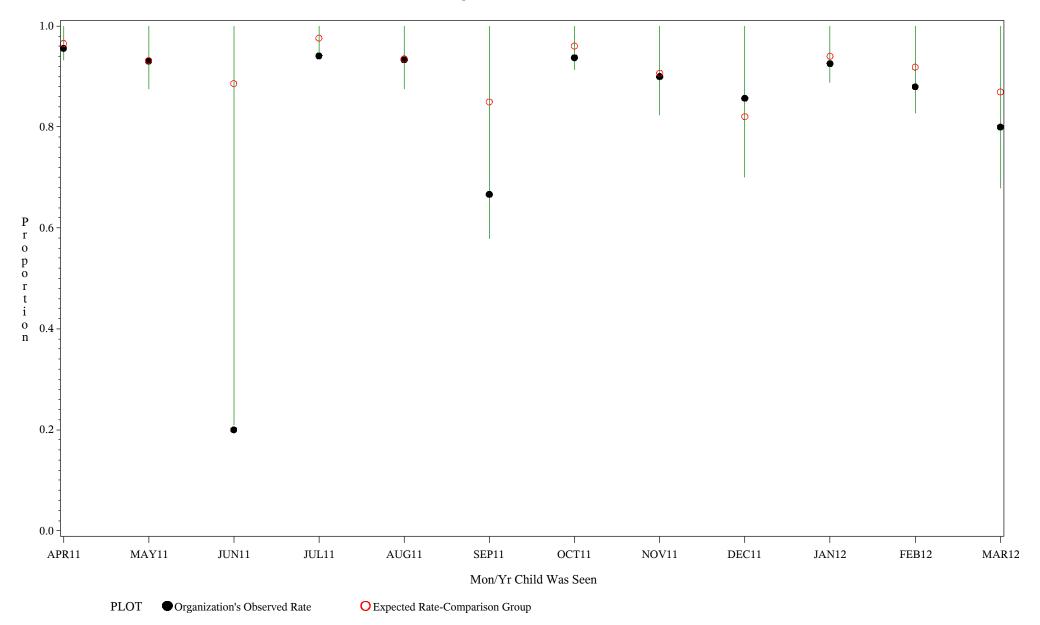

Chart created: Wednesday, 23MAY2012

Time Period: April 1, 2011 - March 31, 2012 Denominator=Children 0-4, Numerator=Up-to-Date Shots

Chart created: Wednesday, 23MAY2012

hospital=Zuni - Albuquerque

Time Period: April 1, 2011 - March 31, 2012 Denominator=Children 0-4, Numerator=Up-to-Date Shots