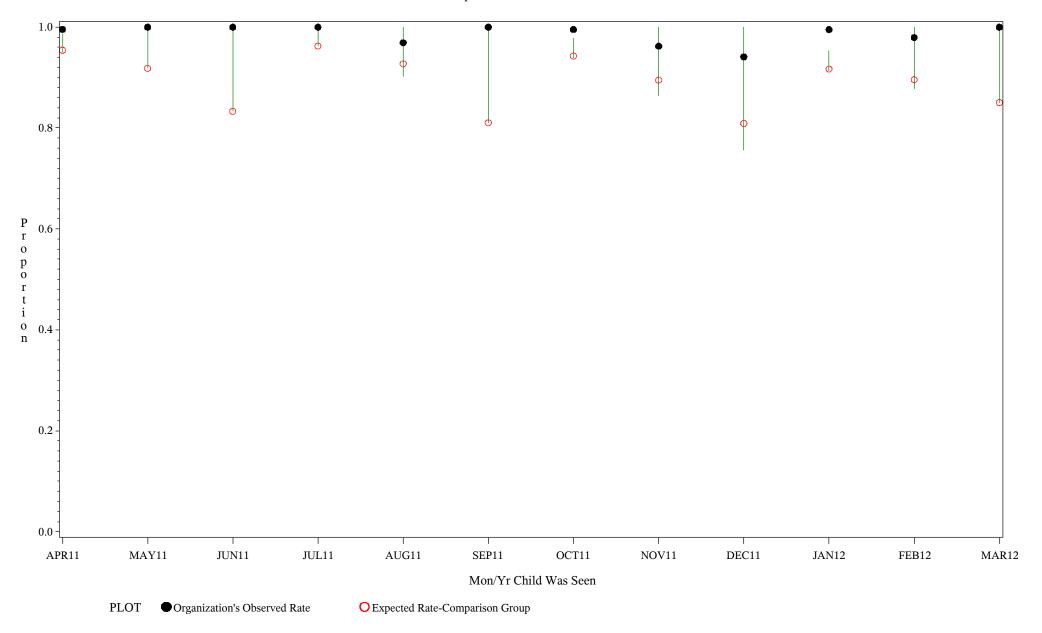

Time Period: April 1, 2011 - March 31, 2012 Denominator=Children 0-4, Numerator=Up-to-Date Shots

Chart created: Wednesday, 23MAY2012

hospital=Mescalero - Albuquerque

Time Period: April 1, 2011 - March 31, 2012 Denominator=Children 0-4, Numerator=Up-to-Date Shots

Chart created: Wednesday, 23MAY2012

Time Period: April 1, 2011 - March 31, 2012 Denominator=Children 0-4, Numerator=Up-to-Date Shots

Chart created: Wednesday, 23MAY2012

hospital=Zuni - Albuquerque

Time Period: April 1, 2011 - March 31, 2012 Denominator=Children 0-4, Numerator=Up-to-Date Shots