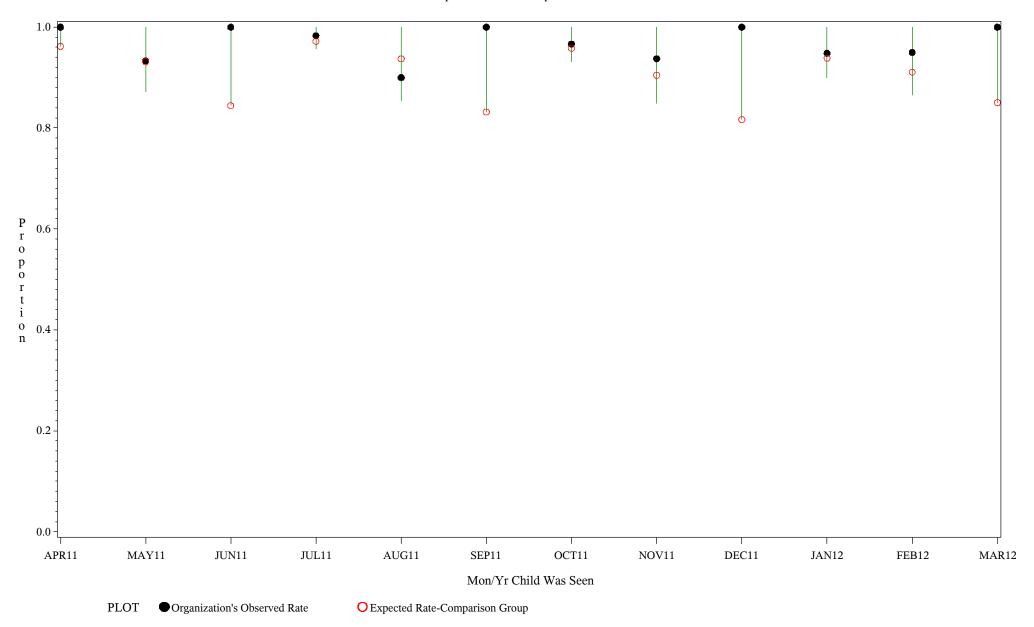

Time Period: April 1, 2011 - March 31, 2012 Denominator=Children 0-4, Numerator=Up-to-Date Shots

Chart created: Wednesday, 23MAY2012

hospital=Mescalero - Albuquerque

Time Period: April 1, 2011 - March 31, 2012 Denominator=Children 0-4, Numerator=Up-to-Date Shots