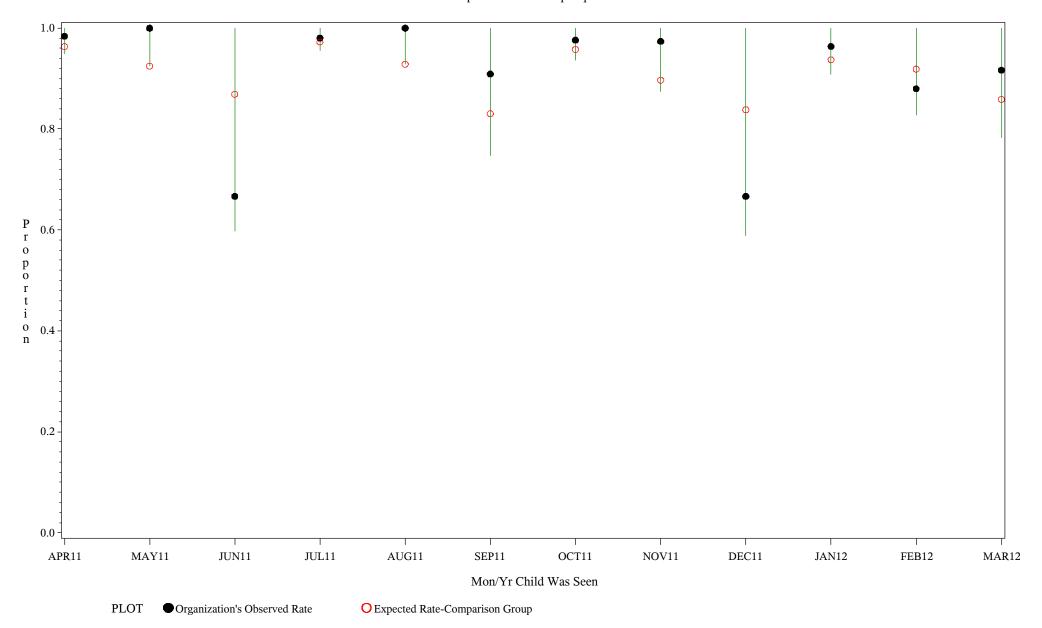

Time Period: April 1, 2011 - March 31, 2012 Denominator=Children 0-4, Numerator=Up-to-Date Shots

Chart created: Wednesday, 23MAY2012

hospital=Mescalero - Albuquerque

Time Period: April 1, 2011 - March 31, 2012 Denominator=Children 0-4, Numerator=Up-to-Date Shots

Chart created: Wednesday, 23MAY2012

Time Period: April 1, 2011 - March 31, 2012 Denominator=Children 0-4, Numerator=Up-to-Date Shots

Chart created: Wednesday, 23MAY2012

hospital=Zuni - Albuquerque

Time Period: April 1, 2011 - March 31, 2012 Denominator=Children 0-4, Numerator=Up-to-Date Shots