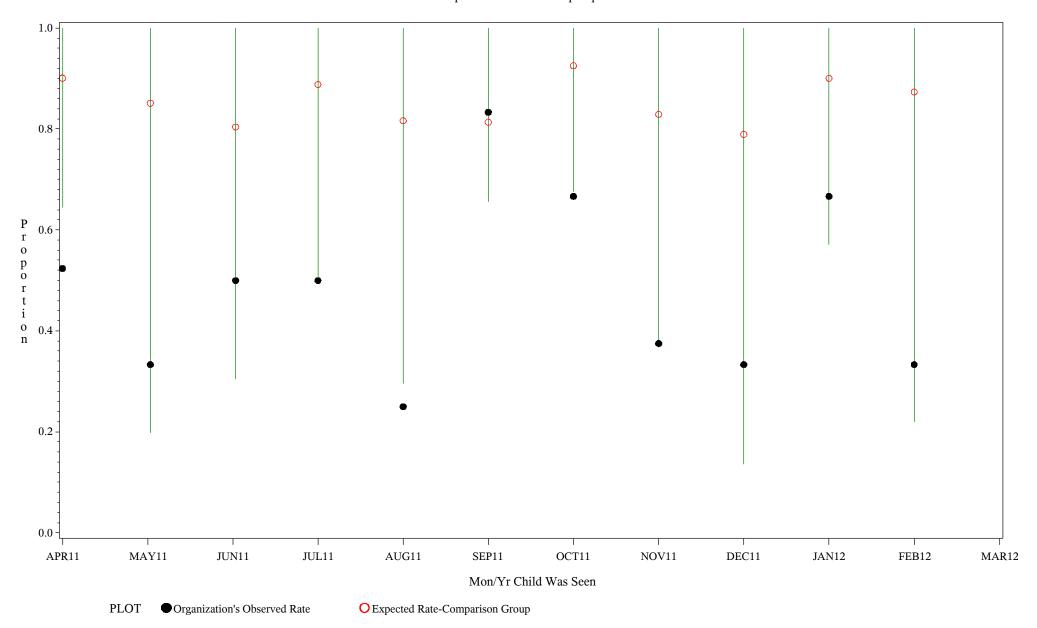

Time Period: April 1, 2011 - March 31, 2012 Denominator=Children 5-6, Numerator=Up-to-Date Shots

Chart created: Wednesday, 23MAY2012

hospital=Sells - Tucson

Time Period: April 1, 2011 - March 31, 2012
Denominator=Children 5-6, Numerator=Up-to-Date Shots
Chart created: Wednesday, 23MAY2012