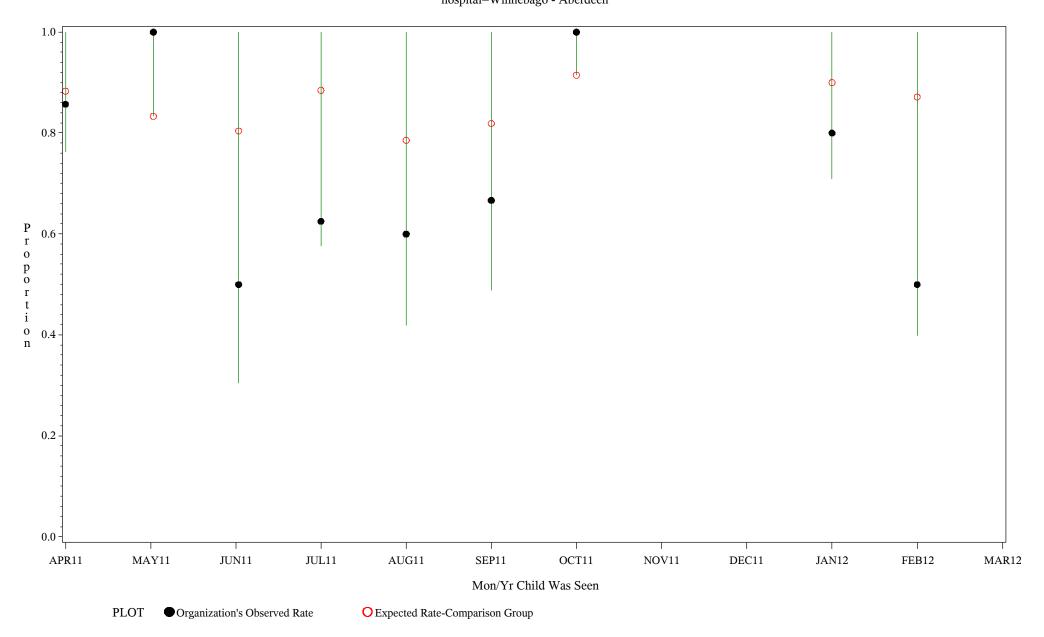

handal Ta Water Abandan

Time Period: April 1, 2011 - March 31, 2012
Denominator=Children 5-6, Numerator=Up-to-Date Shots
Chart created: Wednesday, 23MAY2012

hospital=Winnebago - Aberdeen

Time Period: April 1, 2011 - March 31, 2012 Denominator=Children 5-6, Numerator=Up-to-Date Shots