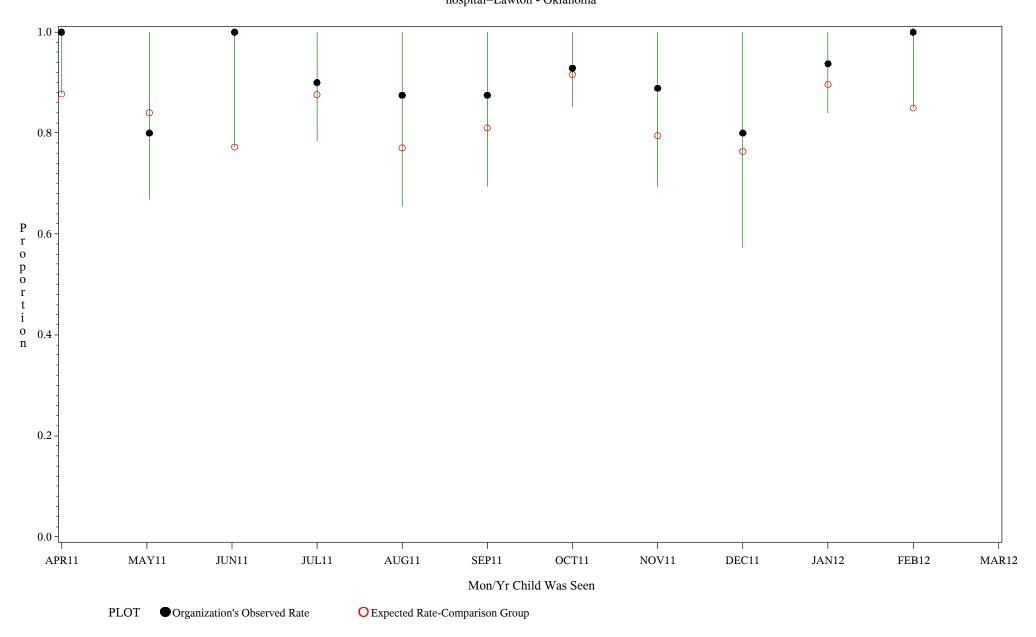

hospital=Lawton - Oklahoma

Time Period: April 1, 2011 - March 31, 2012 Denominator=Children 5-6, Numerator=Up-to-Date Shots

Chart created: Wednesday, 23MAY2012 hospital=Choctaw Hosp - Nashville

Time Period: April 1, 2011 - March 31, 2012
Denominator=Children 5-6, Numerator=Up-to-Date Shots
Chart created: Wednesday, 23MAY2012