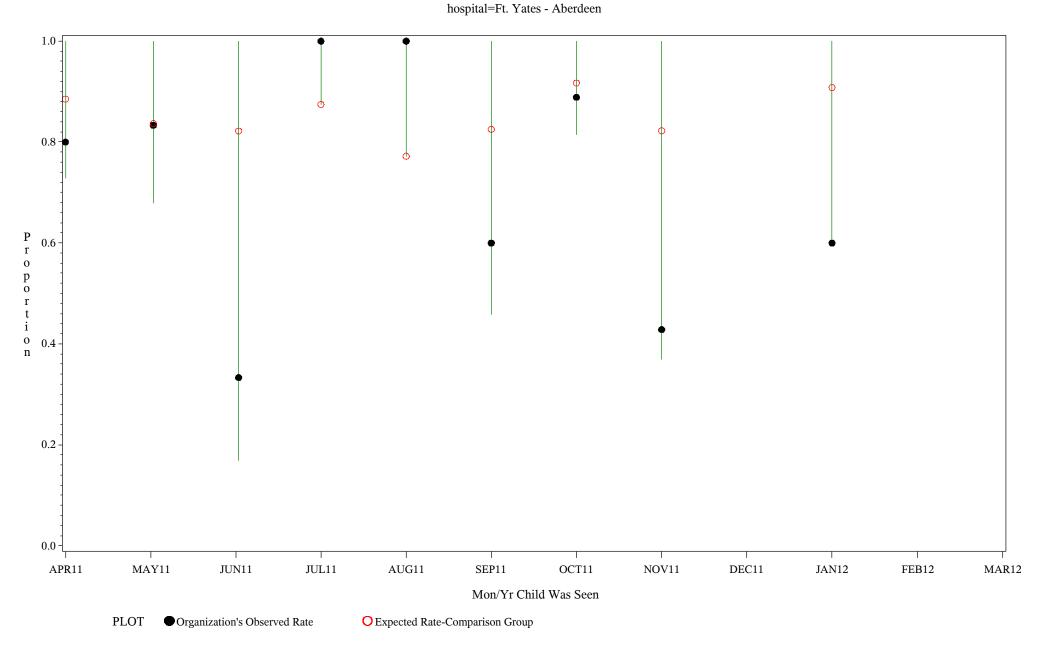

handal Ta Water Abandan

Time Period: April 1, 2011 - March 31, 2012
Denominator=Children 5-6, Numerator=Up-to-Date Shots
Chart created: Wednesday, 23MAY2012

hospital=Winnebago - Aberdeen

Time Period: April 1, 2011 - March 31, 2012 Denominator=Children 5-6, Numerator=Up-to-Date Shots