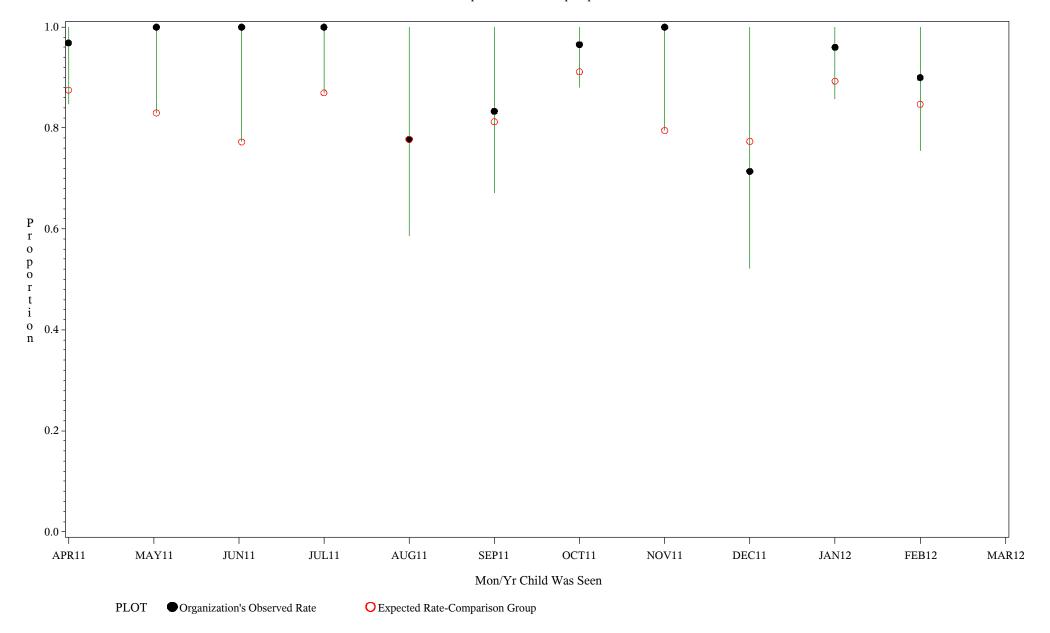

handal Ta Water Abandan

Time Period: April 1, 2011 - March 31, 2012
Denominator=Children 5-6, Numerator=Up-to-Date Shots
Chart created: Wednesday, 23MAY2012

hospital=Winnebago - Aberdeen

Time Period: April 1, 2011 - March 31, 2012 Denominator=Children 5-6, Numerator=Up-to-Date Shots