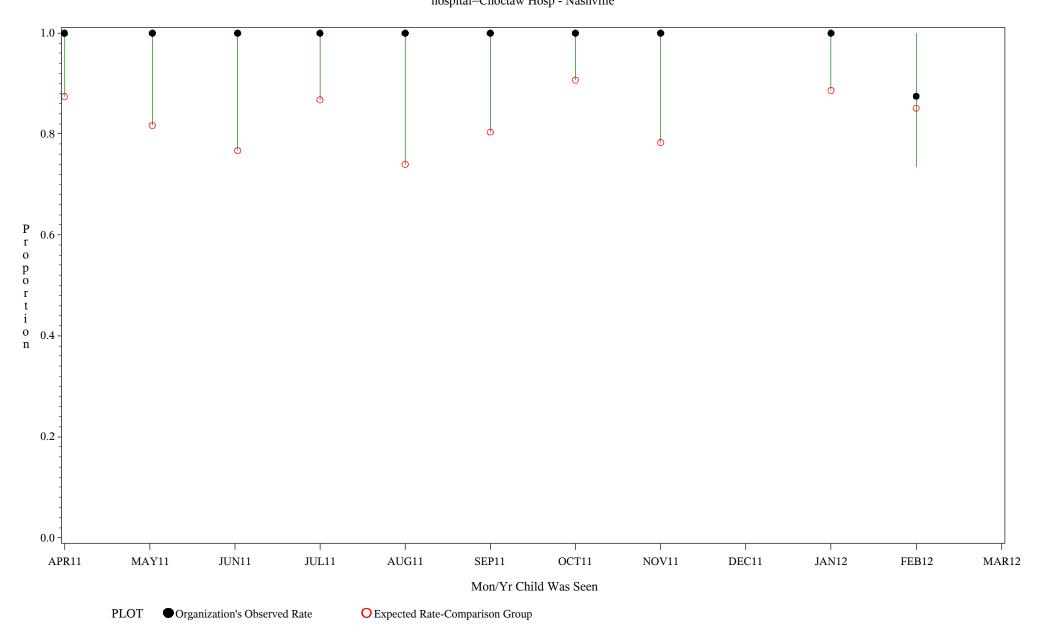

hospital=Lawton - Oklahoma

Time Period: April 1, 2011 - March 31, 2012 Denominator=Children 5-6, Numerator=Up-to-Date Shots

Chart created: Wednesday, 23MAY2012 hospital=Choctaw Hosp - Nashville

Time Period: April 1, 2011 - March 31, 2012
Denominator=Children 5-6, Numerator=Up-to-Date Shots
Chart created: Wednesday, 23MAY2012