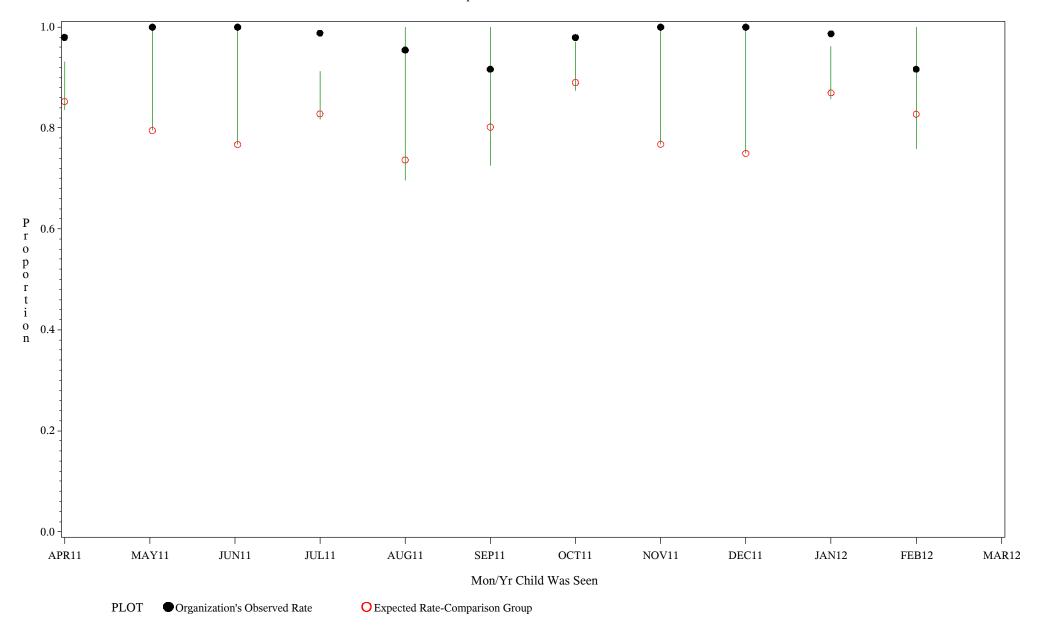

hospital=Santa Fe - Albuquerque

Time Period: April 1, 2011 - March 31, 2012 Denominator=Children 5-6, Numerator=Up-to-Date Shots

Chart created: Wednesday, 23MAY2012

hospital=Zuni - Albuquerque

Time Period: April 1, 2011 - March 31, 2012 Denominator=Children 5-6, Numerator=Up-to-Date Shots