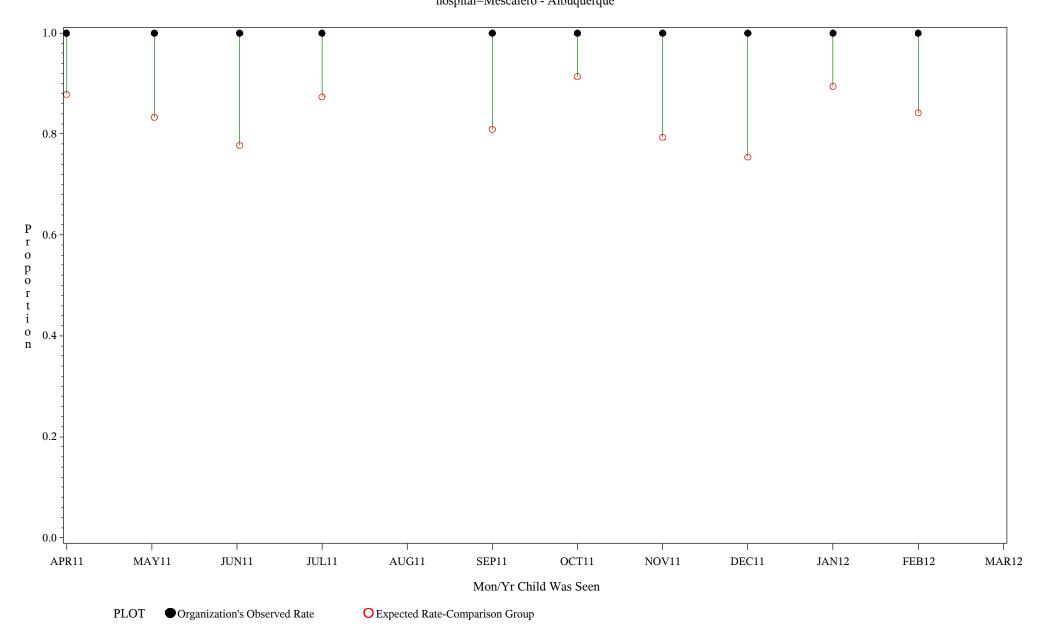

Chart created: Wednesday, 23MAY2012 hospital=Mescalero - Albuquerque

Time Period: April 1, 2011 - March 31, 2012
Denominator=Children 5-6, Numerator=Up-to-Date Shots
Chart created: Wednesday, 23MAY2012