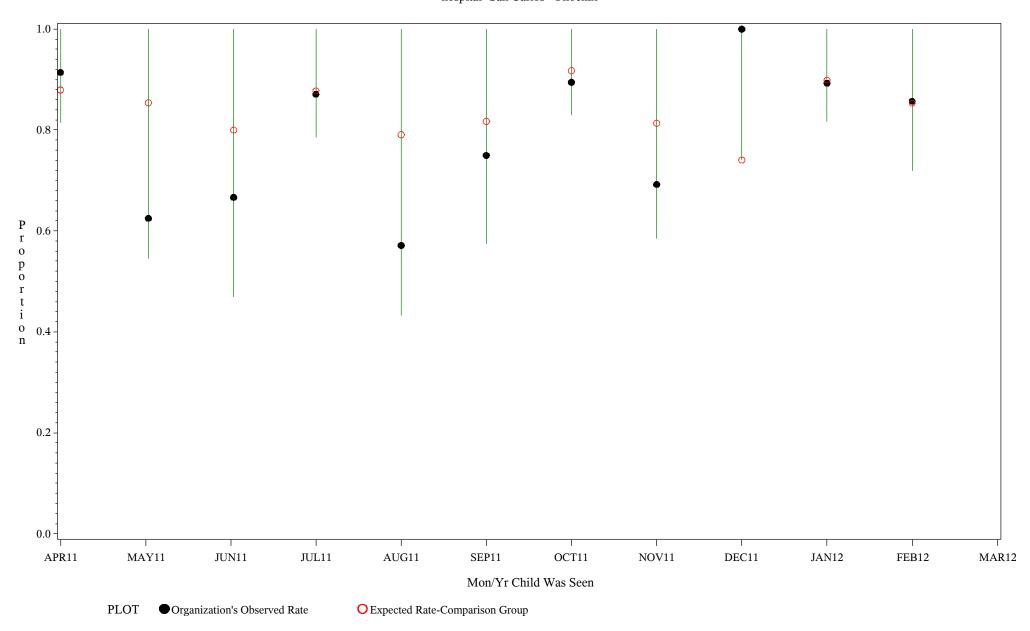

hospital=Lawton - Oklahoma

Time Period: April 1, 2011 - March 31, 2012 Denominator=Children 5-6, Numerator=Up-to-Date Shots

Chart created: Wednesday, 23MAY2012 hospital=Choctaw Hosp - Nashville

Time Period: April 1, 2011 - March 31, 2012
Denominator=Children 5-6, Numerator=Up-to-Date Shots
Chart created: Wednesday, 23MAY2012

hospital=San Carlos - Phoenix

Time Period: April 1, 2011 - March 31, 2012
Denominator=Children 5-6, Numerator=Up-to-Date Shots
Chart created: Wednesday, 23MAY2012

hospital=GIMC - Navajo