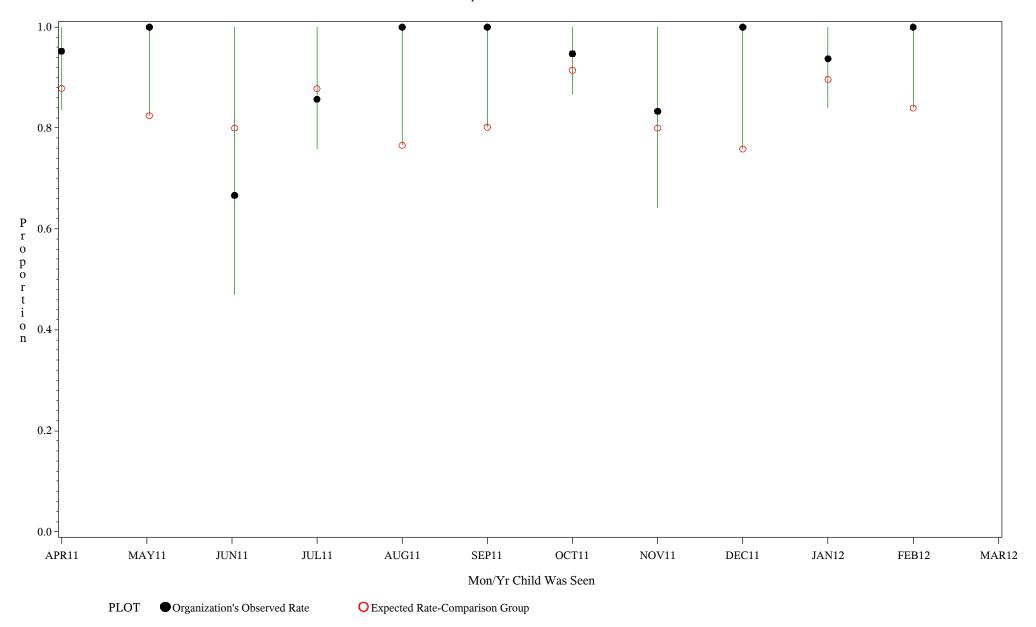

Chart created: Wednesday, 23MAY2012 hospital=Mescalero - Albuquerque

Time Period: April 1, 2011 - March 31, 2012
Denominator=Children 5-6, Numerator=Up-to-Date Shots
Chart created: Wednesday, 23MAY2012