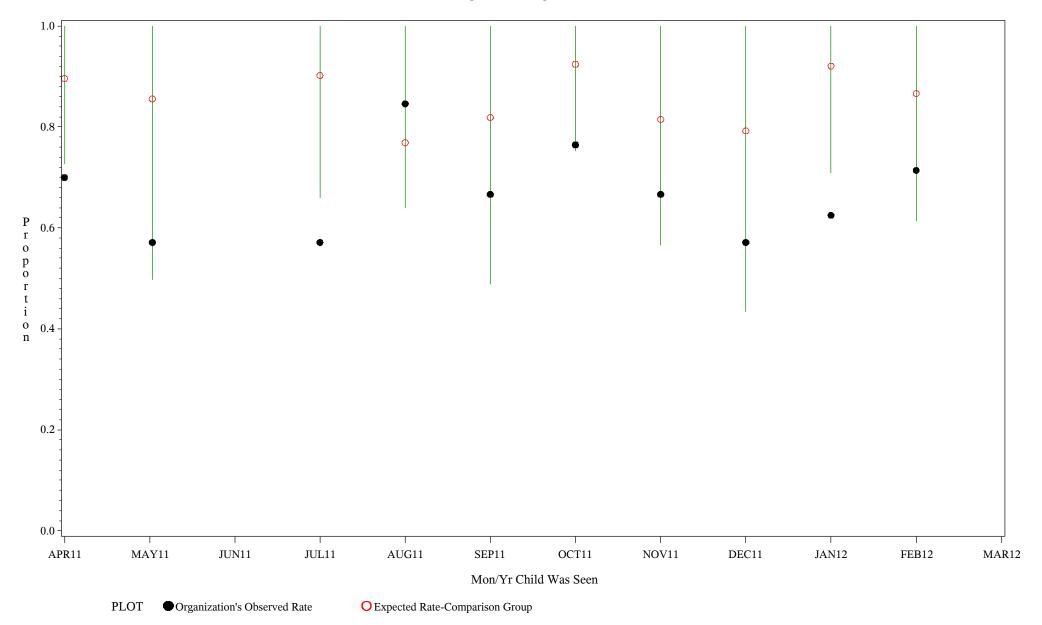

Time Period: April 1, 2011 - March 31, 2012 Denominator=Children 5-6, Numerator=Up-to-Date Shots

Chart created: Wednesday, 23MAY2012

hospital=Maniilaq - Alaska

Time Period: April 1, 2011 - March 31, 2012
Denominator=Children 5-6, Numerator=Up-to-Date Shots
Chart created: Wednesday, 23MAY2012

hospital=Lawton - Oklahoma

Time Period: April 1, 2011 - March 31, 2012 Denominator=Children 5-6, Numerator=Up-to-Date Shots

Chart created: Wednesday, 23MAY2012 hospital=Choctaw Hosp - Nashville

Time Period: April 1, 2011 - March 31, 2012
Denominator=Children 5-6, Numerator=Up-to-Date Shots
Chart created: Wednesday, 23MAY2012