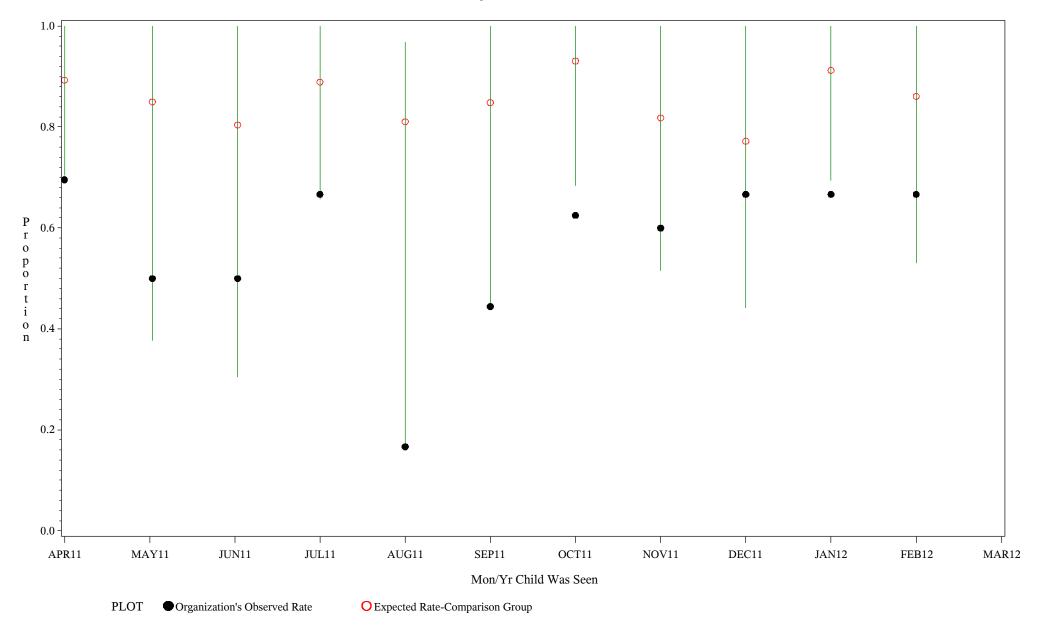

Time Period: April 1, 2011 - March 31, 2012 Denominator=Children 5-6, Numerator=Up-to-Date Shots

Chart created: Wednesday, 23MAY2012

hospital=Sells - Tucson

Time Period: April 1, 2011 - March 31, 2012
Denominator=Children 5-6, Numerator=Up-to-Date Shots
Chart created: Wednesday, 23MAY2012