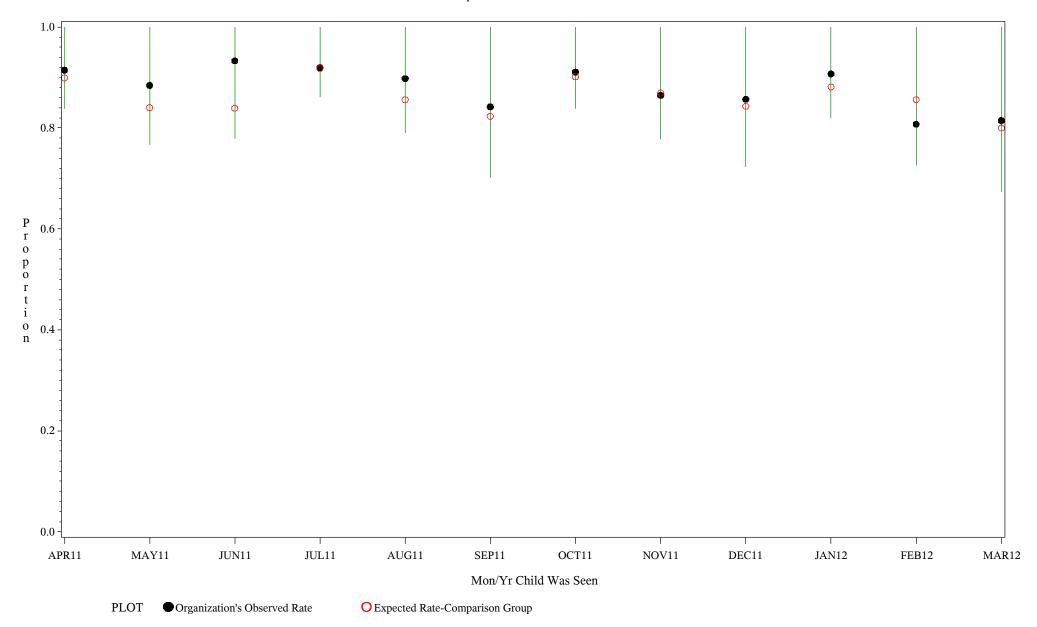

hospital=Santa Fe - Albuquerque

Time Period: April 1, 2011 - March 31, 2012
Denominator=Children 7-15, Numerator=Up-to-Date Shots

Chart created: Thursday, 24MAY2012

Time Period: April 1, 2011 - March 31, 2012

Denominator=Children 7-15, Numerator=Up-to-Date Shots
Chart created: Thursday, 24MAY2012

in created. Thursday, 24MAT

Time Period: April 1, 2011 - March 31, 2012

Denominator=Children 7-15, Numerator=Up-to-Date Shots
Chart created: Thursday, 24MAY2012