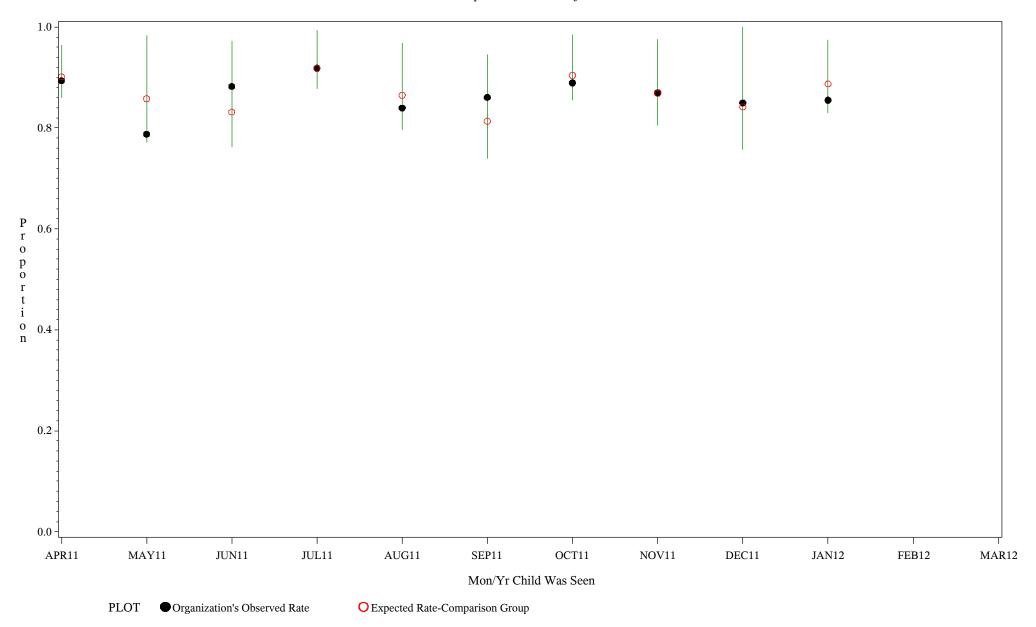

hospital=Ft. Yates - Aberdeen

Time Period: April 1, 2011 - March 31, 2012

Denominator=Children 7-15, Numerator=Up-to-Date Shots
Chart created: Thursday, 24MAY2012

hospital=Winnebago - Aberdeen

Time Period: April 1, 2011 - March 31, 2012

Denominator=Children 7-15, Numerator=Up-to-Date Shots
Chart created: Thursday, 24MAY2012

hospital=Mescalero - Albuquerque

Time Period: April 1, 2011 - March 31, 2012

Denominator=Children 7-15, Numerator=Up-to-Date Shots
Chart created: Thursday, 24MAY2012