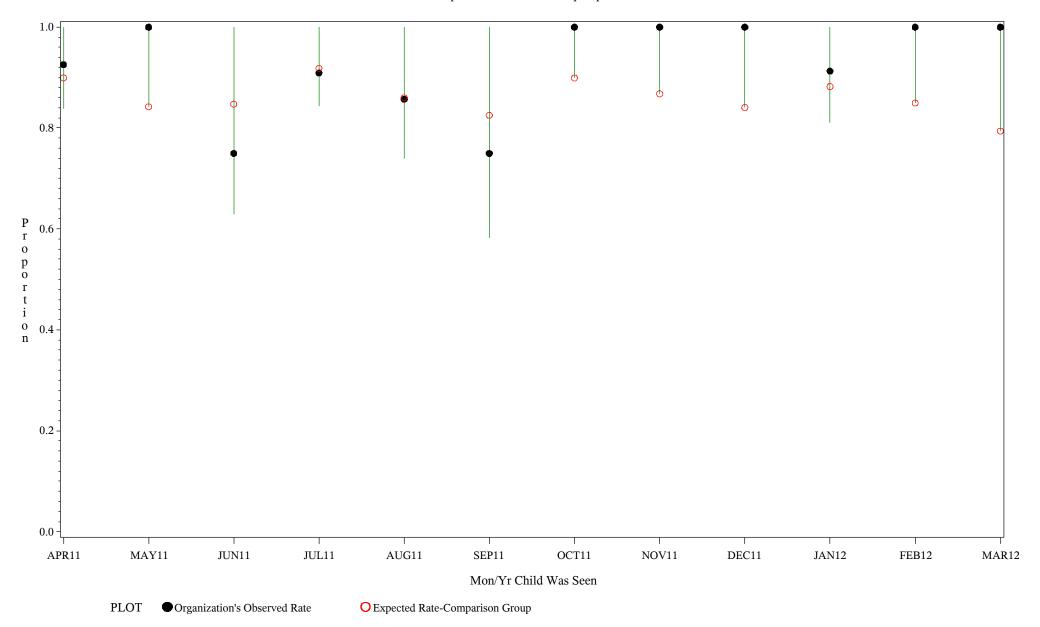

hospital=Santa Fe - Albuquerque

Time Period: April 1, 2011 - March 31, 2012
Denominator=Children 7-15, Numerator=Up-to-Date Shots

Chart created: Thursday, 24MAY2012

Time Period: April 1, 2011 - March 31, 2012