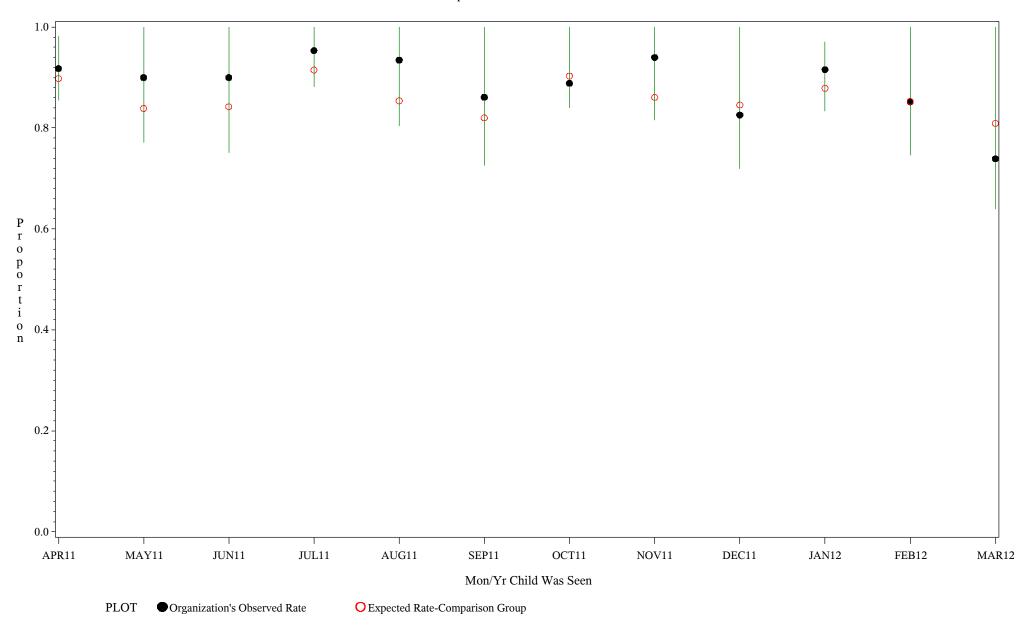

Time Period: April 1, 2011 - March 31, 2012

Denominator=Children 7-15, Numerator=Up-to-Date Shots
Chart created: Thursday, 24MAY2012

hospital=Sells - Tucson

Time Period: April 1, 2011 - March 31, 2012

Denominator=Children 7-15, Numerator=Up-to-Date Shots
Chart created: Thursday, 24MAY2012

hospital=Ft. Yates - Aberdeen

Time Period: April 1, 2011 - March 31, 2012

Denominator=Children 7-15, Numerator=Up-to-Date Shots
Chart created: Thursday, 24MAY2012

hospital=Winnebago - Aberdeen

Time Period: April 1, 2011 - March 31, 2012