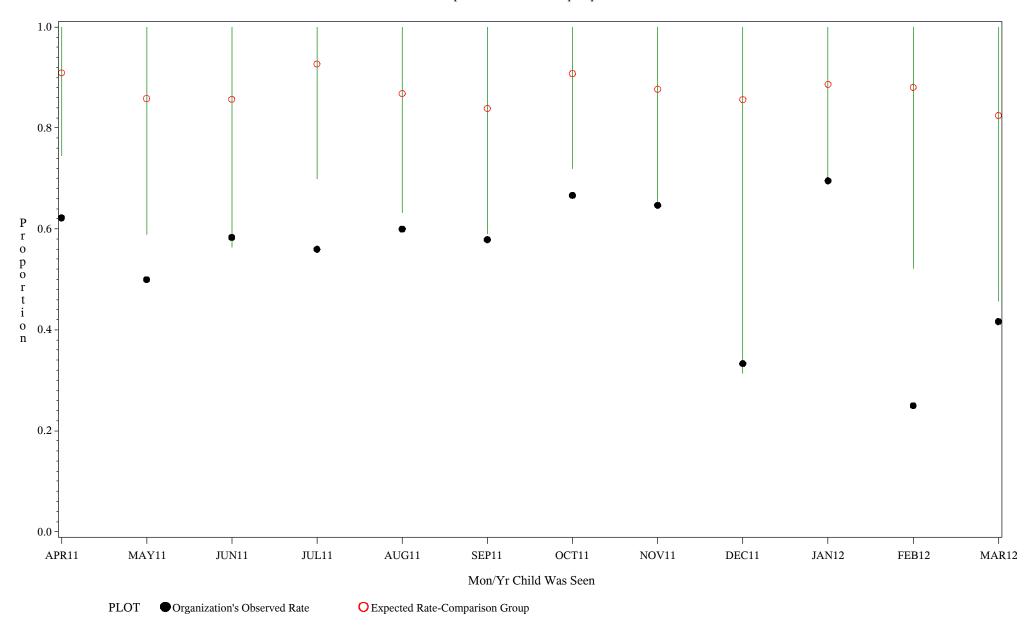

Denominator=Children 7-15, Numerator=Up-to-Date Shots
Chart created: Thursday, 24MAY2012

hospital=Mescalero - Albuquerque

Time Period: April 1, 2011 - March 31, 2012

Denominator=Children 7-15, Numerator=Up-to-Date Shots
Chart created: Thursday, 24MAY2012

hospital=Santa Fe - Albuquerque

Time Period: April 1, 2011 - March 31, 2012
Denominator=Children 7-15, Numerator=Up-to-Date Shots

Chart created: Thursday, 24MAY2012

Time Period: April 1, 2011 - March 31, 2012