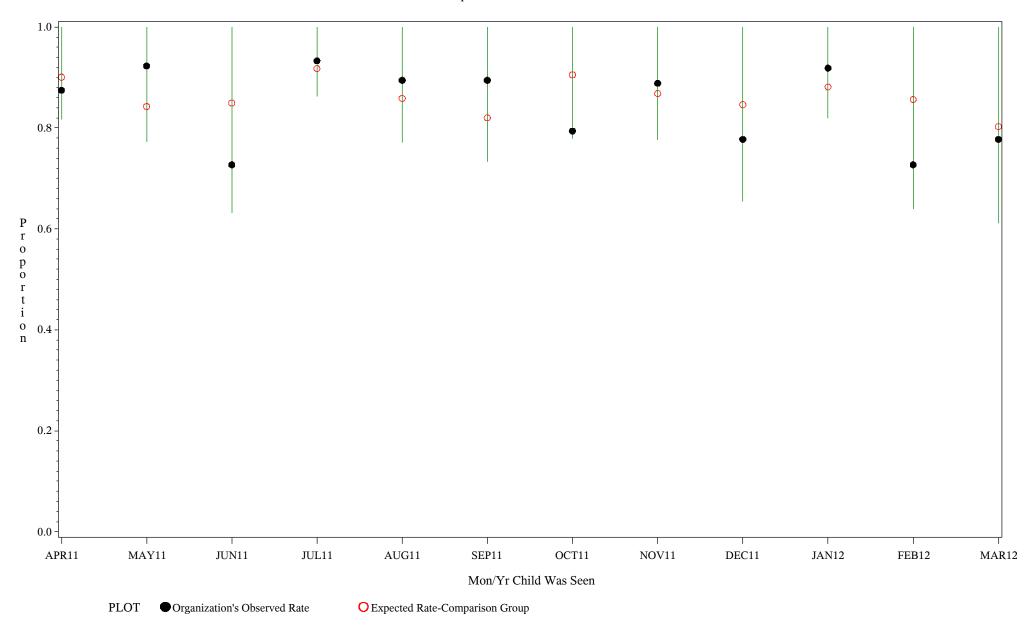

hospital=Ft. Yates - Aberdeen

Time Period: April 1, 2011 - March 31, 2012

Denominator=Children 7-15, Numerator=Up-to-Date Shots
Chart created: Thursday, 24MAY2012

hospital=Winnebago - Aberdeen

Time Period: April 1, 2011 - March 31, 2012