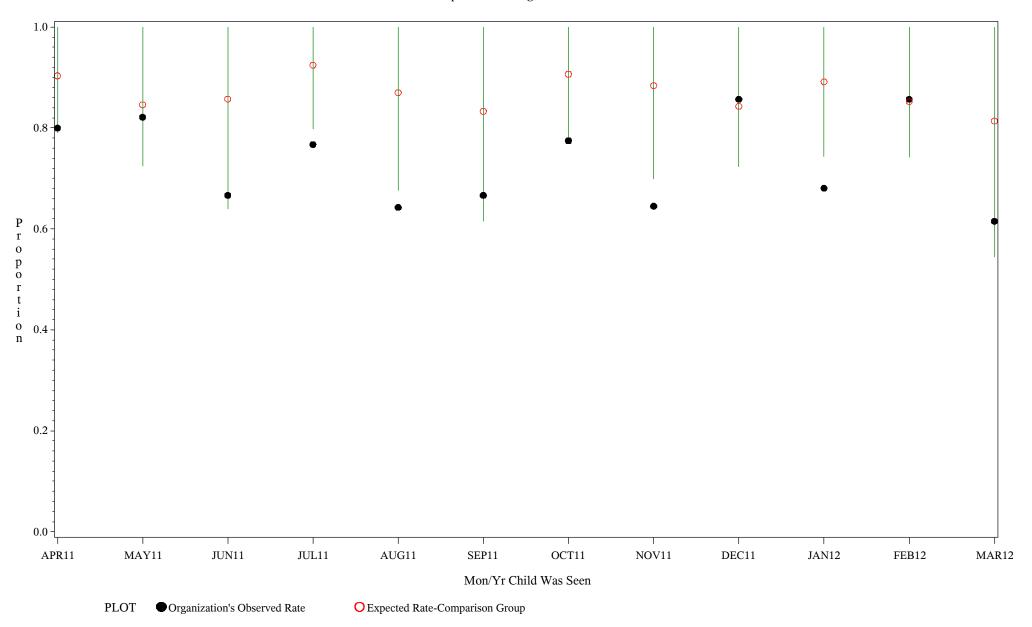

Denominator=Children 7-15, Numerator=Up-to-Date Shots
Chart created: Thursday, 24MAY2012

hospital=Mescalero - Albuquerque

Time Period: April 1, 2011 - March 31, 2012

Denominator=Children 7-15, Numerator=Up-to-Date Shots
Chart created: Thursday, 24MAY2012