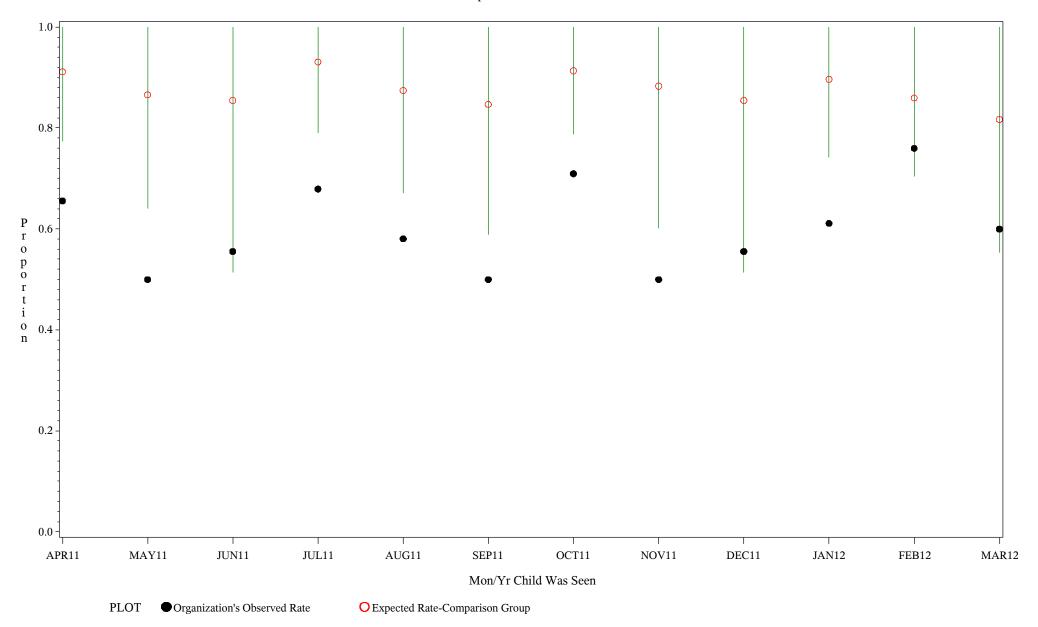

Time Period: April 1, 2011 - March 31, 2012

Denominator=Children 7-15, Numerator=Up-to-Date Shots
Chart created: Thursday, 24MAY2012

hospital=Sells - Tucson

Time Period: April 1, 2011 - March 31, 2012

Denominator=Children 7-15, Numerator=Up-to-Date Shots
Chart created: Thursday, 24MAY2012