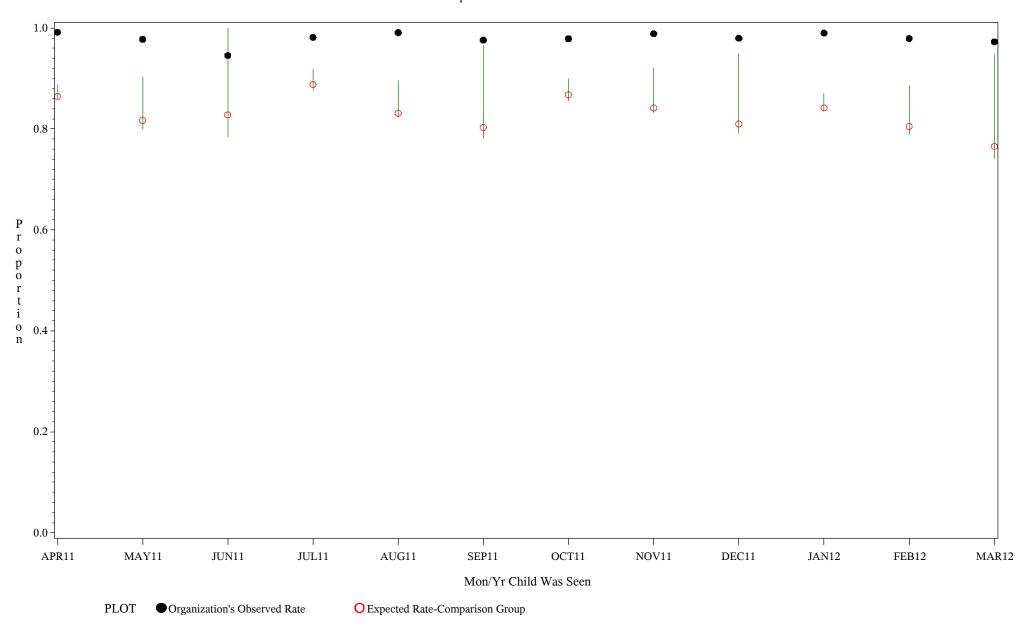

Denominator=Children 7-15, Numerator=Up-to-Date Shots
Chart created: Thursday, 24MAY2012

in created. Thursday, 24MAT

Time Period: April 1, 2011 - March 31, 2012

Denominator=Children 7-15, Numerator=Up-to-Date Shots
Chart created: Thursday, 24MAY2012

hospital=YK Health - Alaska

Time Period: April 1, 2011 - March 31, 2012

Denominator=Children 7-15, Numerator=Up-to-Date Shots
Chart created: Thursday, 24MAY2012

hospital=Maniilaq - Alaska

Time Period: April 1, 2011 - March 31, 2012