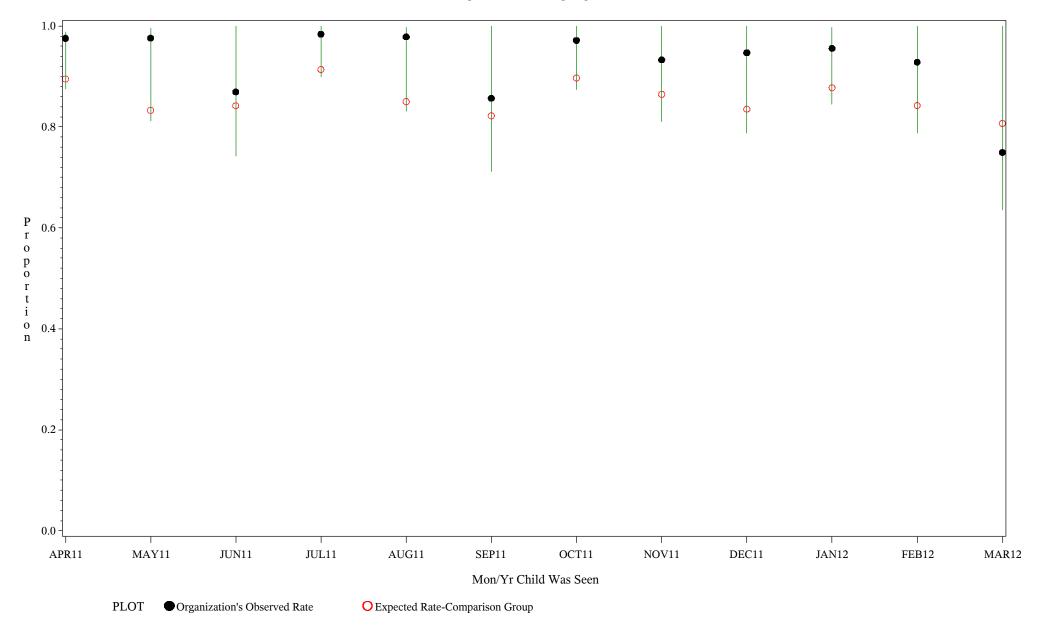

hospital=YK Health - Alaska

Time Period: April 1, 2011 - March 31, 2012

Denominator=Children 7-15, Numerator=Up-to-Date Shots
Chart created: Thursday, 24MAY2012

hospital=Maniilaq - Alaska

Time Period: April 1, 2011 - March 31, 2012