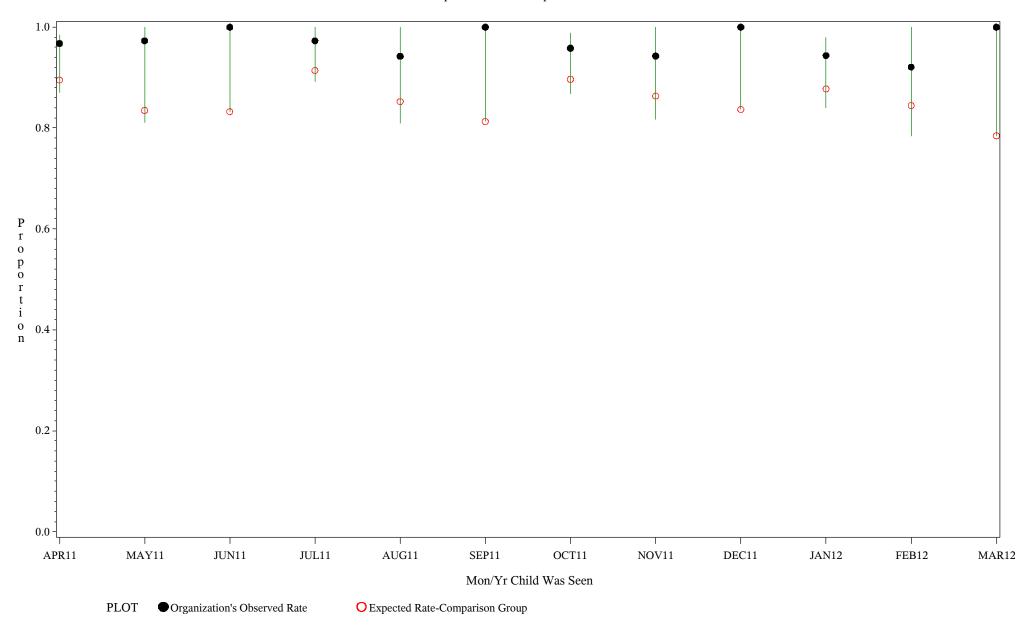

Denominator=Children 7-15, Numerator=Up-to-Date Shots
Chart created: Thursday, 24MAY2012

hospital=Mescalero - Albuquerque

Time Period: April 1, 2011 - March 31, 2012

Denominator=Children 7-15, Numerator=Up-to-Date Shots
Chart created: Thursday, 24MAY2012

hospital=Santa Fe - Albuquerque

Time Period: April 1, 2011 - March 31, 2012
Denominator=Children 7-15, Numerator=Up-to-Date Shots

Chart created: Thursday, 24MAY2012

Time Period: April 1, 2011 - March 31, 2012