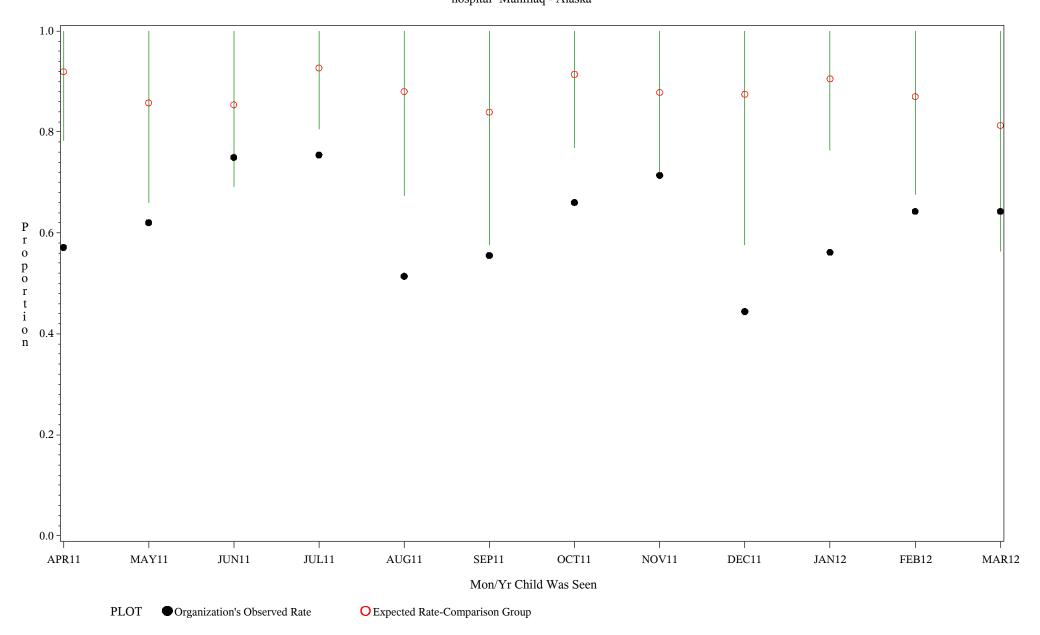

hospital=YK Health - Alaska

Time Period: April 1, 2011 - March 31, 2012

Denominator=Children 7-15, Numerator=Up-to-Date Shots
Chart created: Thursday, 24MAY2012

hospital=Maniilaq - Alaska

Time Period: April 1, 2011 - March 31, 2012

Denominator=Children 7-15, Numerator=Up-to-Date Shots
Chart created: Thursday, 24MAY2012

hospital=Lawton - Oklahoma

Time Period: April 1, 2011 - March 31, 2012

Denominator=Children 7-15, Numerator=Up-to-Date Shots
Chart created: Thursday, 24MAY2012