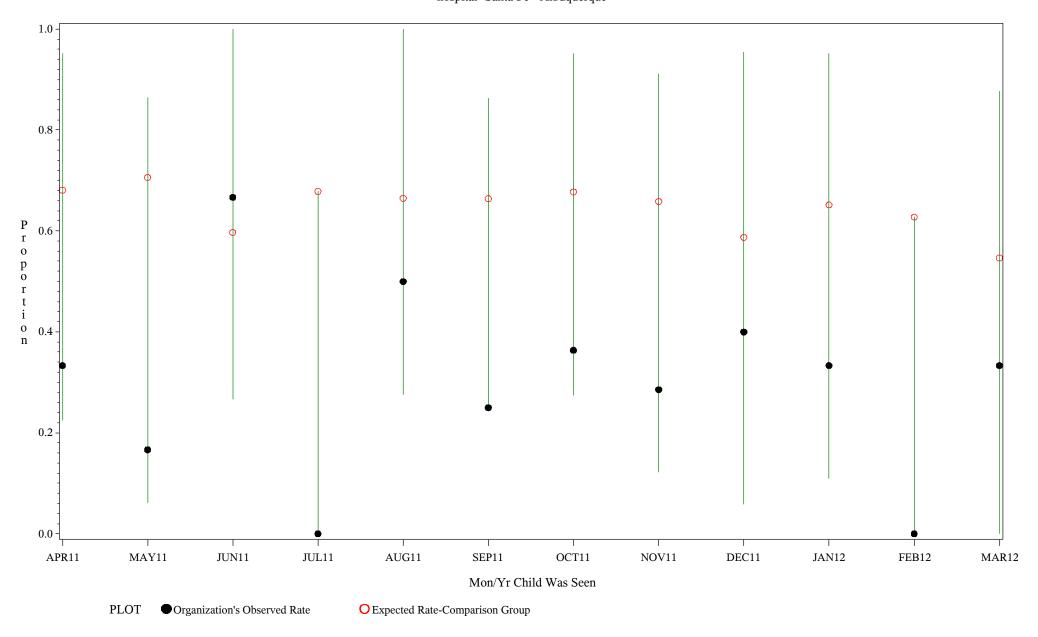

hospital=Mescalero - Albuquerque

Time Period: April 1, 2011 - March 31, 2012
Denominator=Children 16-18, Numerator=Up-to-Date Shots
Chart created: Thursday, 24MAY2012

hospital=Santa Fe - Albuquerque

Time Period: April 1, 2011 - March 31, 2012 Denominator=Children 16-18, Numerator=Up-to-Date Shots