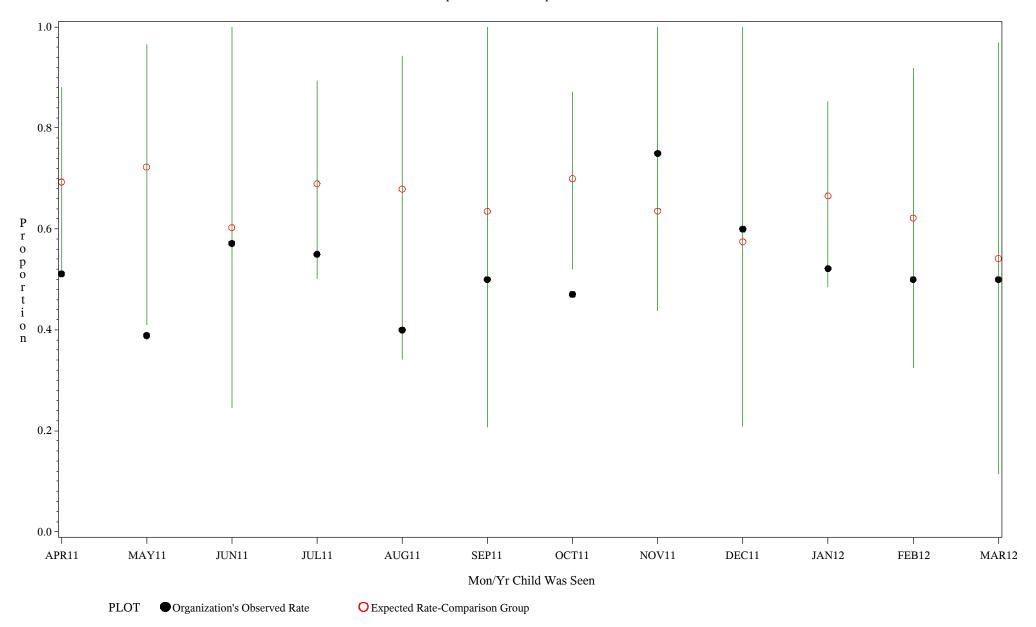

hospital=YK Health - Alaska

Time Period: April 1, 2011 - March 31, 2012 Denominator=Children 16-18, Numerator=Up-to-Date Shots Chart created: Thursday, 24MAY2012

Time Period: April 1, 2011 - March 31, 2012
Denominator=Children 16-18, Numerator=Up-to-Date Shots
Chart created: Thursday, 24MAY2012