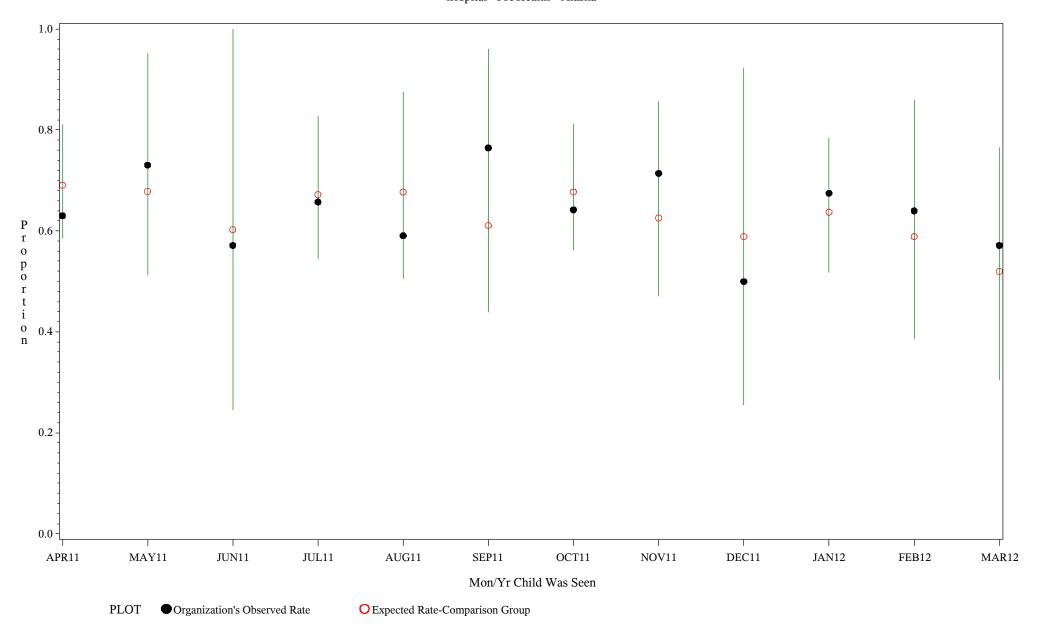

hospital=San Carlos - Phoenix

Time Period: April 1, 2011 - March 31, 2012
Denominator=Children 16-18, Numerator=Up-to-Date Shots
Chart created: Thursday, 24MAY2012

hospital=GIMC - Navajo