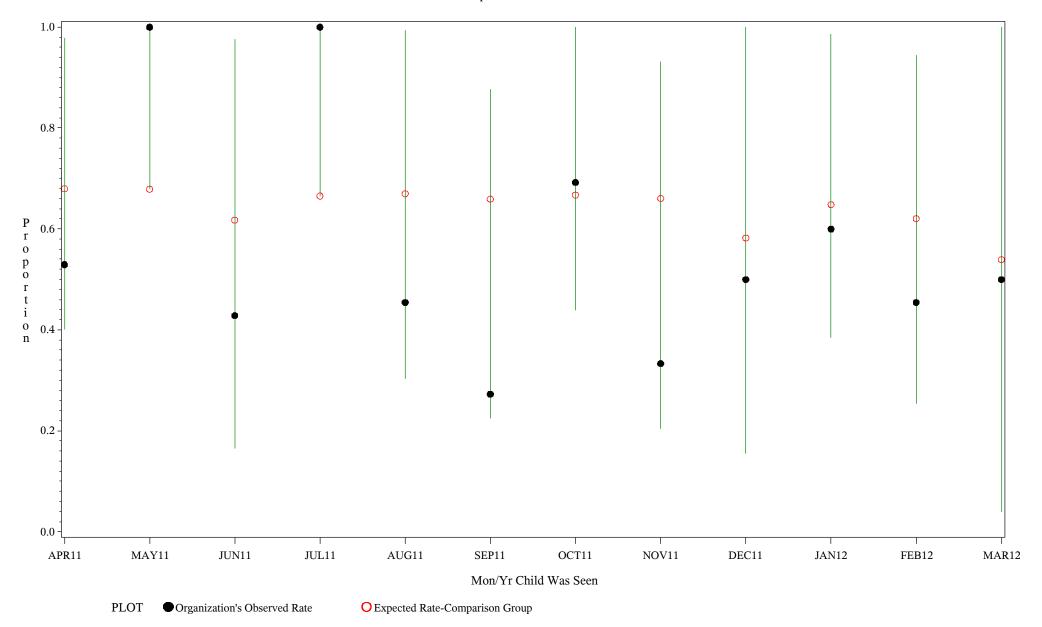

Time Period: April 1, 2011 - March 31, 2012

Denominator=Children 16-18, Numerator=Up-to-Date Shots

Chart created: Thursday, 24MAY2012

hospital=Sells - Tucson

Time Period: April 1, 2011 - March 31, 2012
Denominator=Children 16-18, Numerator=Up-to-Date Shots
Chart created: Thursday, 24MAY2012