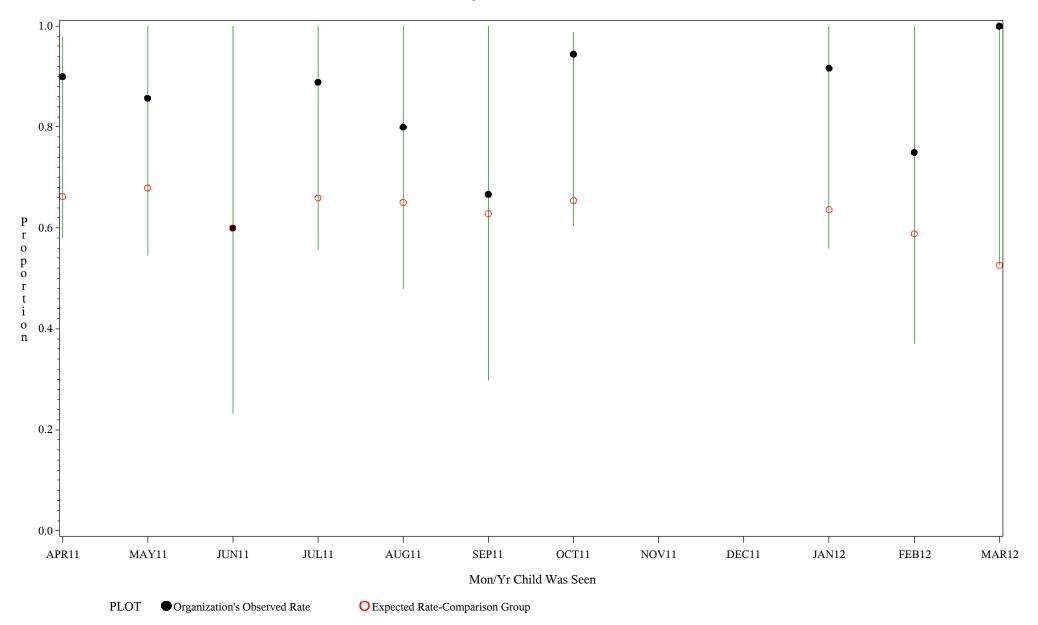

Chart created: Thursday, 24MAY2012

Time Period: April 1, 2011 - March 31, 2012 Denominator=Children 16-18, Numerator=Up-to-Date Shots

Chart created: Thursday, 24MAY2012

hospital=Barrow - Alaska

Time Period: April 1, 2011 - March 31, 2012
Denominator=Children 16-18, Numerator=Up-to-Date Shots
Chart created: Thursday, 24MAY2012