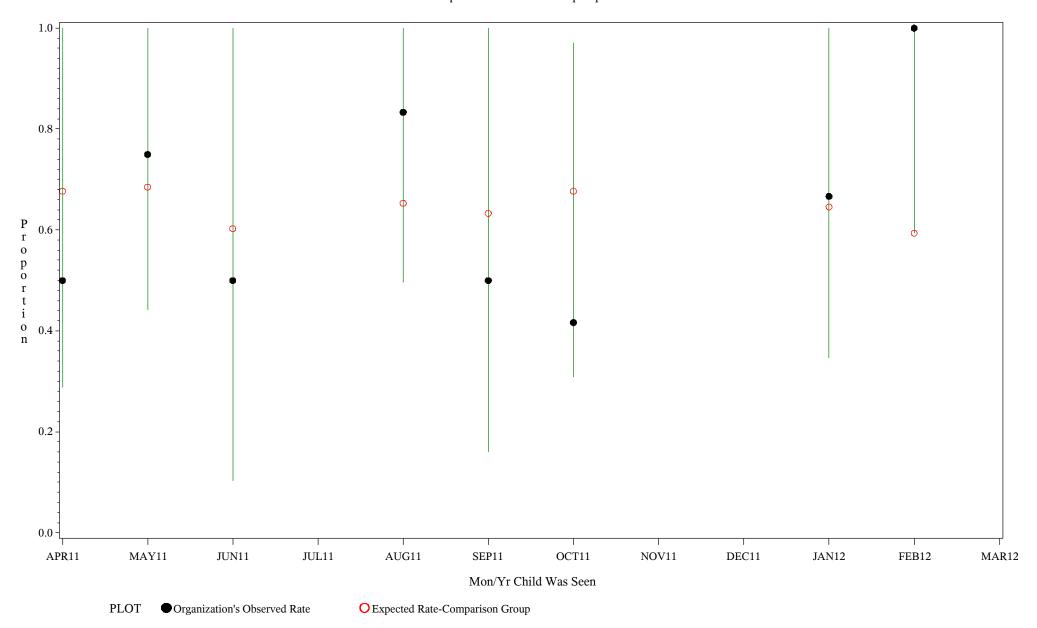

hospital=Mescalero - Albuquerque

Time Period: April 1, 2011 - March 31, 2012
Denominator=Children 16-18, Numerator=Up-to-Date Shots
Chart created: Thursday, 24MAY2012

hospital=Santa Fe - Albuquerque

Time Period: April 1, 2011 - March 31, 2012 Denominator=Children 16-18, Numerator=Up-to-Date Shots