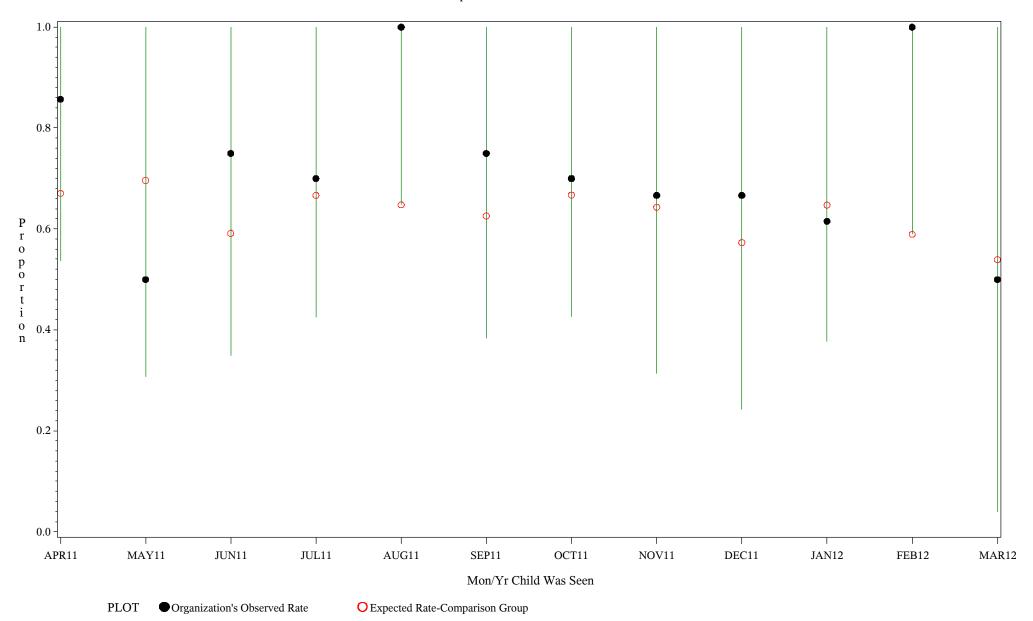

hospital=Ft. Yates - Aberdeen

Time Period: April 1, 2011 - March 31, 2012
Denominator=Children 16-18, Numerator=Up-to-Date Shots
Chart created: Thursday, 24MAY2012

hospital=Winnebago - Aberdeen

Time Period: April 1, 2011 - March 31, 2012
Denominator=Children 16-18, Numerator=Up-to-Date Shots
Chart created: Thursday, 24MAY2012