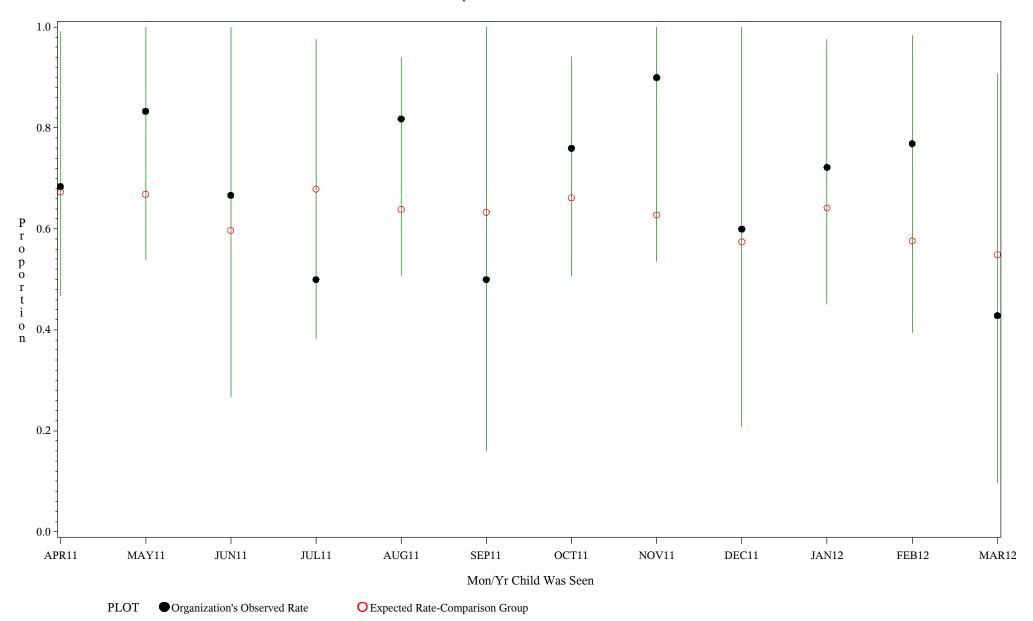

hospital=YK Health - Alaska

Time Period: April 1, 2011 - March 31, 2012 Denominator=Children 16-18, Numerator=Up-to-Date Shots Chart created: Thursday, 24MAY2012

Time Period: April 1, 2011 - March 31, 2012
Denominator=Children 16-18, Numerator=Up-to-Date Shots
Chart created: Thursday, 24MAY2012