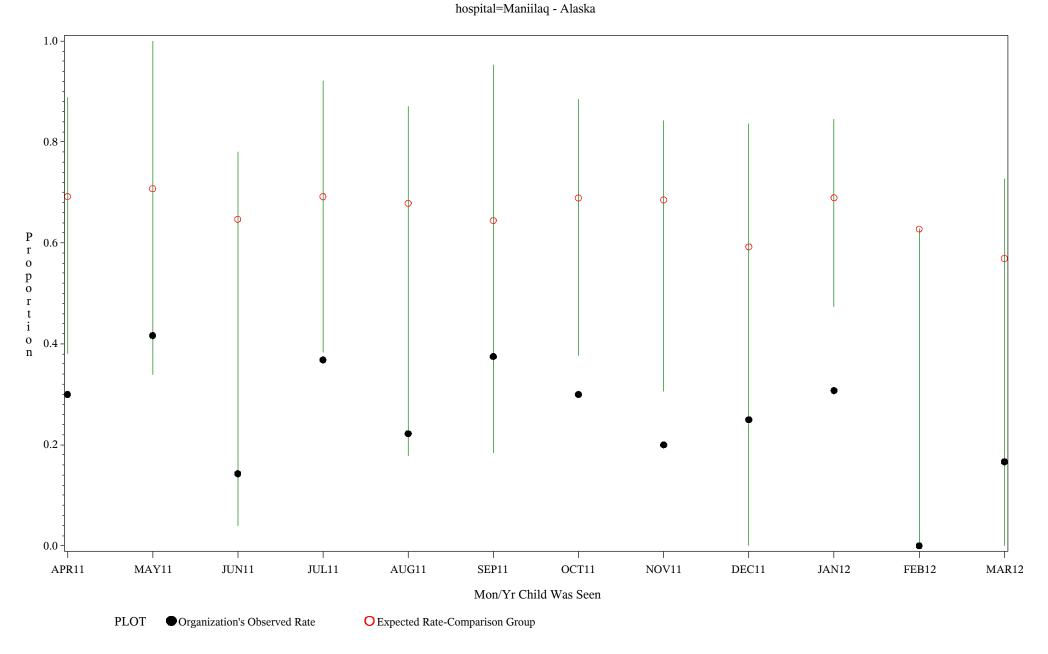

Chart created: Thursday, 24MAY2012

Time Period: April 1, 2011 - March 31, 2012 Denominator=Children 16-18, Numerator=Up-to-Date Shots

Chart created: Thursday, 24MAY2012

hospital=Barrow - Alaska

Time Period: April 1, 2011 - March 31, 2012
Denominator=Children 16-18, Numerator=Up-to-Date Shots
Chart created: Thursday, 24MAY2012