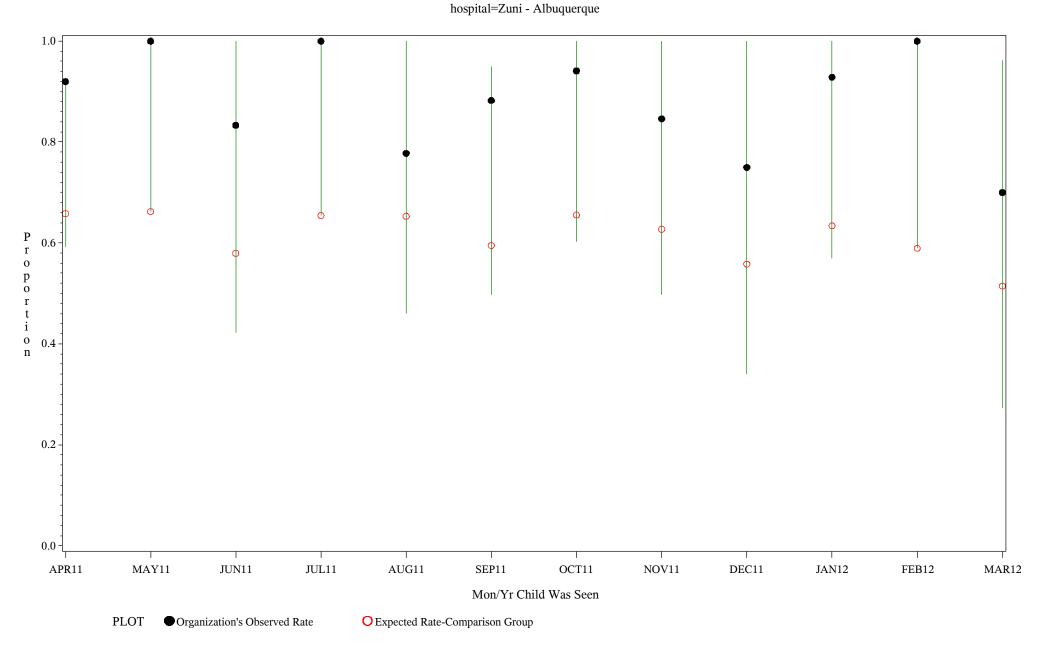

hospital=Mescalero - Albuquerque

Time Period: April 1, 2011 - March 31, 2012
Denominator=Children 16-18, Numerator=Up-to-Date Shots
Chart created: Thursday, 24MAY2012

hospital=Santa Fe - Albuquerque

Time Period: April 1, 2011 - March 31, 2012 Denominator=Children 16-18, Numerator=Up-to-Date Shots

Chart created: Thursday, 24MAY2012

Time Period: April 1, 2011 - March 31, 2012 Denominator=Children 16-18, Numerator=Up-to-Date Shots

Chart created: Thursday, 24MAY2012

hospital=Barrow - Alaska

Time Period: April 1, 2011 - March 31, 2012
Denominator=Children 16-18, Numerator=Up-to-Date Shots
Chart created: Thursday, 24MAY2012