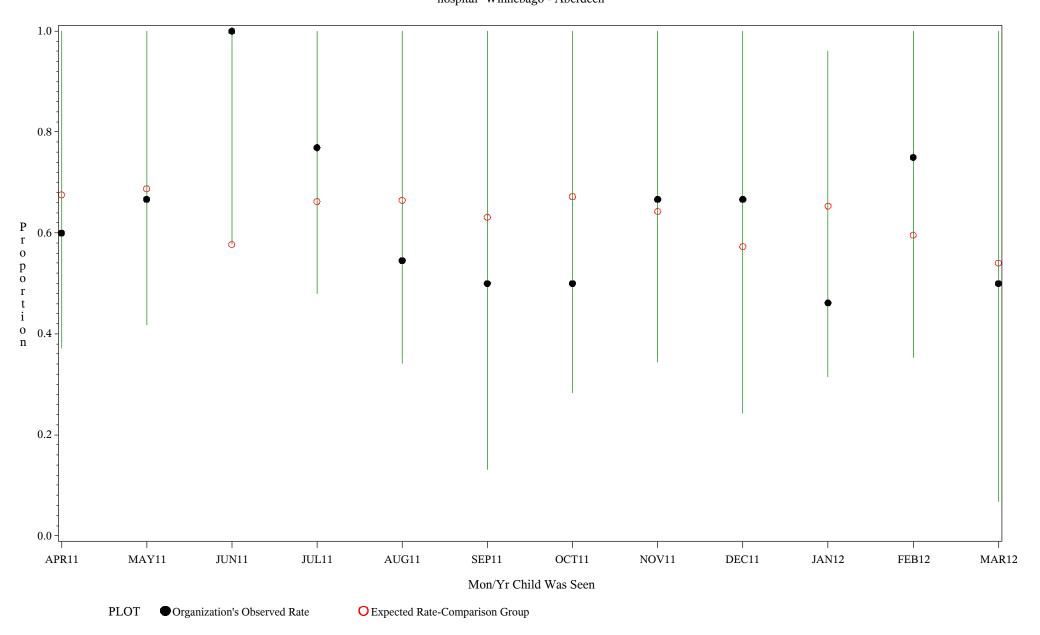

hospital=Ft. Yates - Aberdeen

Time Period: April 1, 2011 - March 31, 2012
Denominator=Children 16-18, Numerator=Up-to-Date Shots
Chart created: Thursday, 24MAY2012

hospital=Winnebago - Aberdeen

Time Period: April 1, 2011 - March 31, 2012
Denominator=Children 16-18, Numerator=Up-to-Date Shots
Chart created: Thursday, 24MAY2012