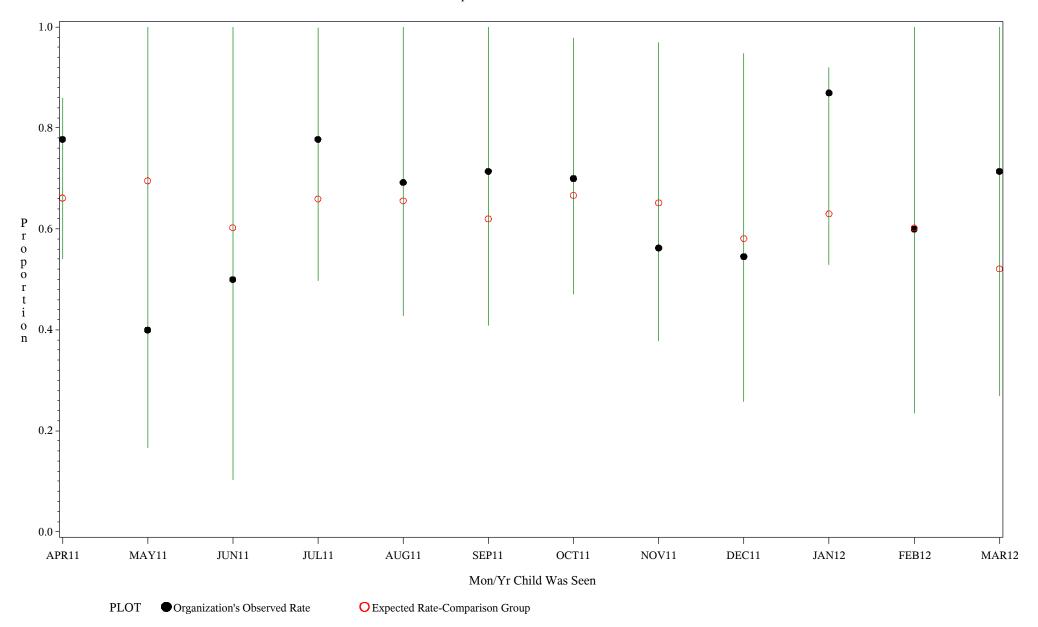

hospital=YK Health - Alaska

Time Period: April 1, 2011 - March 31, 2012 Denominator=Children 16-18, Numerator=Up-to-Date Shots Chart created: Thursday, 24MAY2012

Time Period: April 1, 2011 - March 31, 2012
Denominator=Children 16-18, Numerator=Up-to-Date Shots
Chart created: Thursday, 24MAY2012