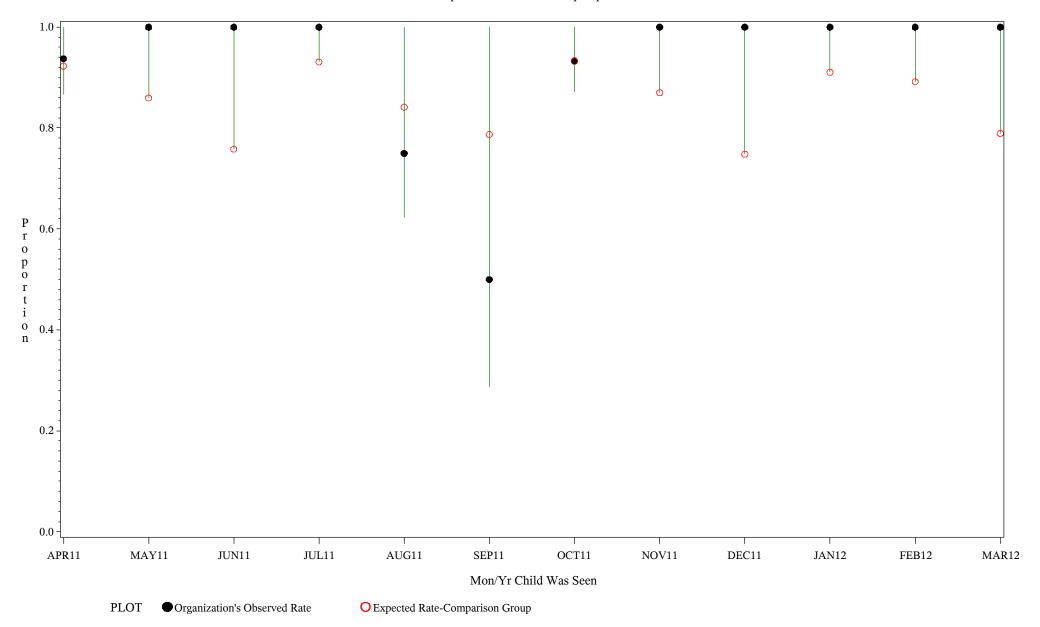

Chart created: Wednesday, 23MAY2012

hospital=Santa Fe - Albuquerque

Time Period: April 1, 2011 - March 31, 2012 Denominator=Children 0-4, Numerator=Up-to-Date Shots

Chart created: Wednesday, 23MAY2012

hospital=Zuni - Albuquerque