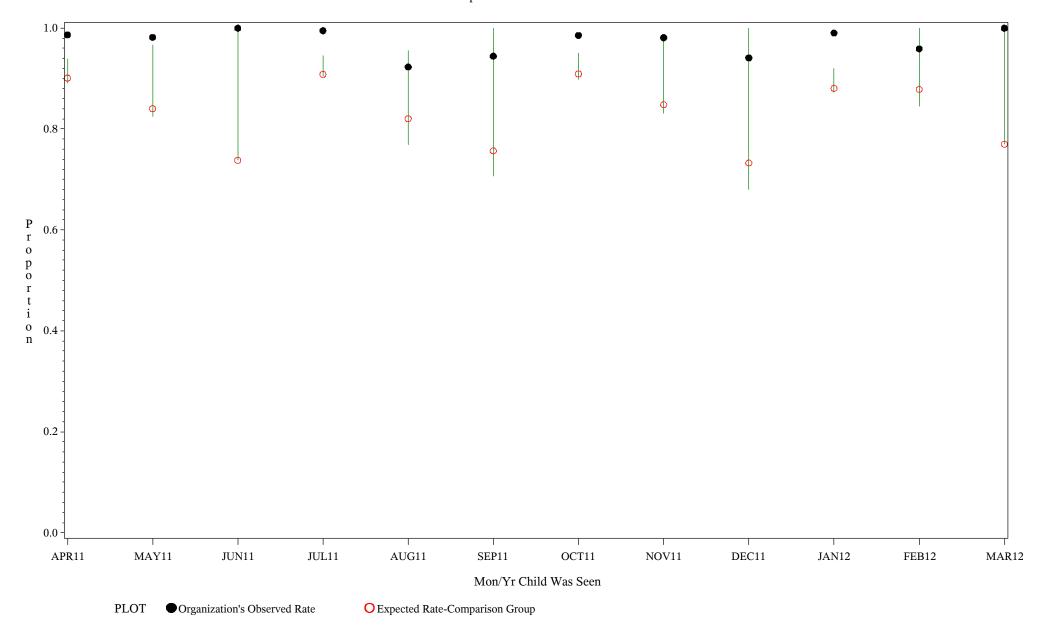

Chart created: Wednesday, 23MAY2012

hospital=Santa Fe - Albuquerque

Time Period: April 1, 2011 - March 31, 2012 Denominator=Children 0-4, Numerator=Up-to-Date Shots

Chart created: Wednesday, 23MAY2012

hospital=Zuni - Albuquerque