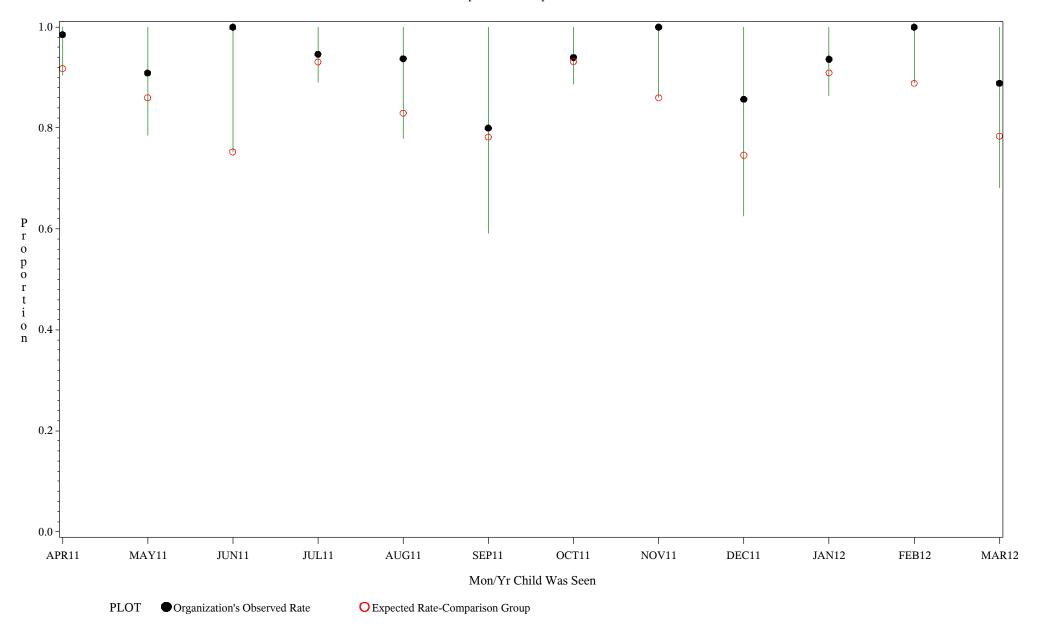

Time Period: April 1, 2011 - March 31, 2012 Denominator=Children 0-4, Numerator=Up-to-Date Shots

Chart created: Wednesday, 23MAY2012

Time Period: April 1, 2011 - March 31, 2012 Denominator=Children 0-4, Numerator=Up-to-Date Shots

Chart created: Wednesday, 23MAY2012

hospital=Choctaw Hosp - Nashville

Time Period: April 1, 2011 - March 31, 2012 Denominator=Children 0-4, Numerator=Up-to-Date Shots

Chart created: Wednesday, 23MAY2012

hospital=San Carlos - Phoenix