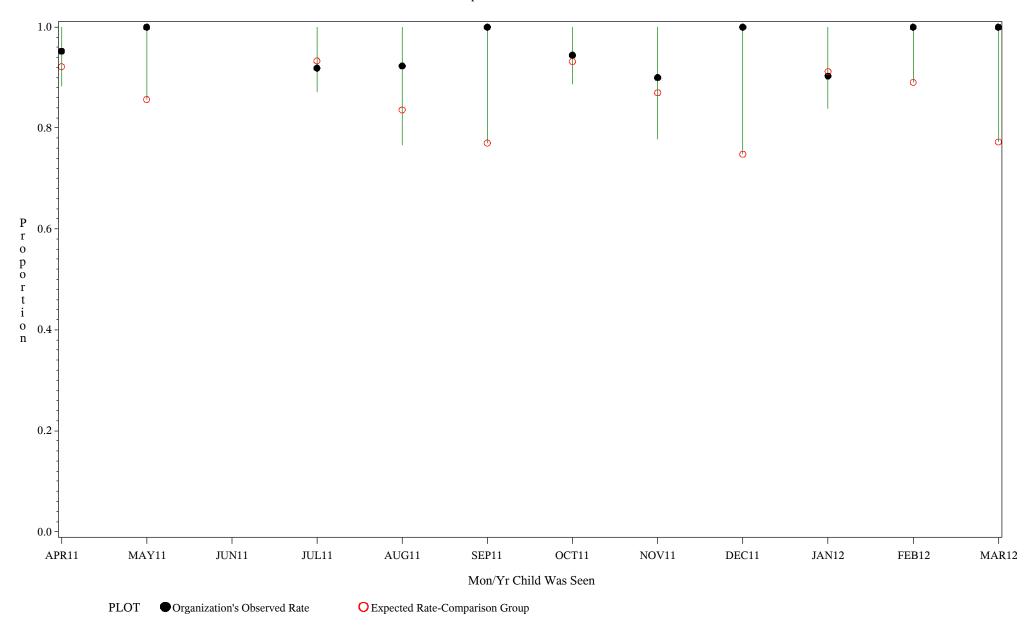

Time Period: April 1, 2011 - March 31, 2012 Denominator=Children 0-4, Numerator=Up-to-Date Shots

Chart created: Wednesday, 23MAY2012

hospital=Mescalero - Albuquerque

Time Period: April 1, 2011 - March 31, 2012 Denominator=Children 0-4, Numerator=Up-to-Date Shots