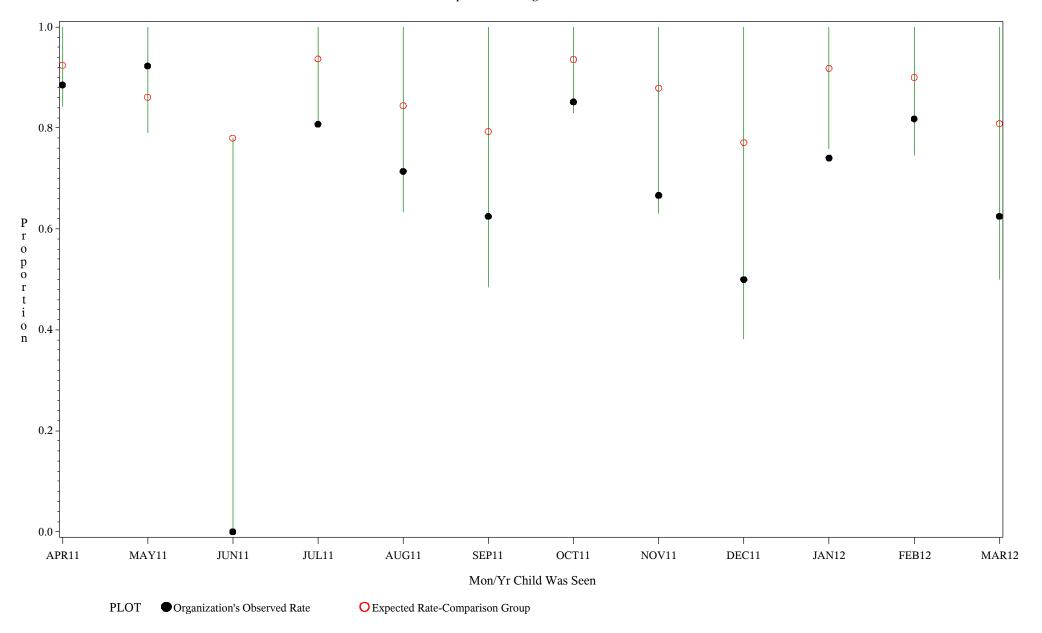

Time Period: April 1, 2011 - March 31, 2012 Denominator=Children 0-4, Numerator=Up-to-Date Shots

Chart created: Wednesday, 23MAY2012

hospital=Mescalero - Albuquerque

Time Period: April 1, 2011 - March 31, 2012 Denominator=Children 0-4, Numerator=Up-to-Date Shots