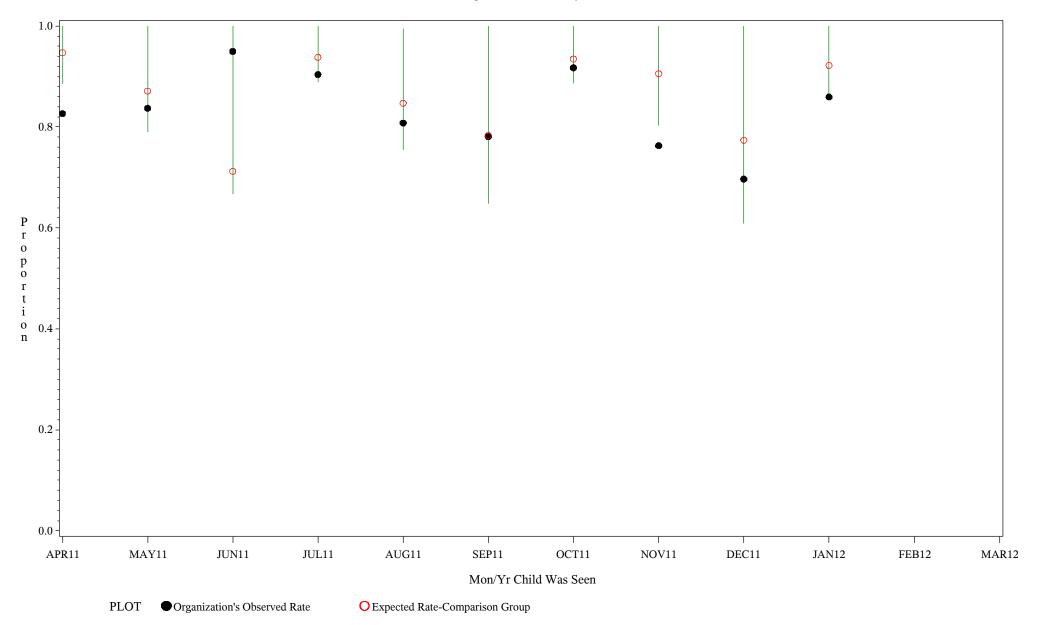

Time Period: April 1, 2011 - March 31, 2012 Denominator=Children 0-4, Numerator=Up-to-Date Shots

Chart created: Wednesday, 23MAY2012

hospital=Mescalero - Albuquerque

Time Period: April 1, 2011 - March 31, 2012 Denominator=Children 0-4, Numerator=Up-to-Date Shots

Chart created: Wednesday, 23MAY2012

hospital=Santa Fe - Albuquerque

Time Period: April 1, 2011 - March 31, 2012 Denominator=Children 0-4, Numerator=Up-to-Date Shots

Chart created: Wednesday, 23MAY2012

hospital=Zuni - Albuquerque