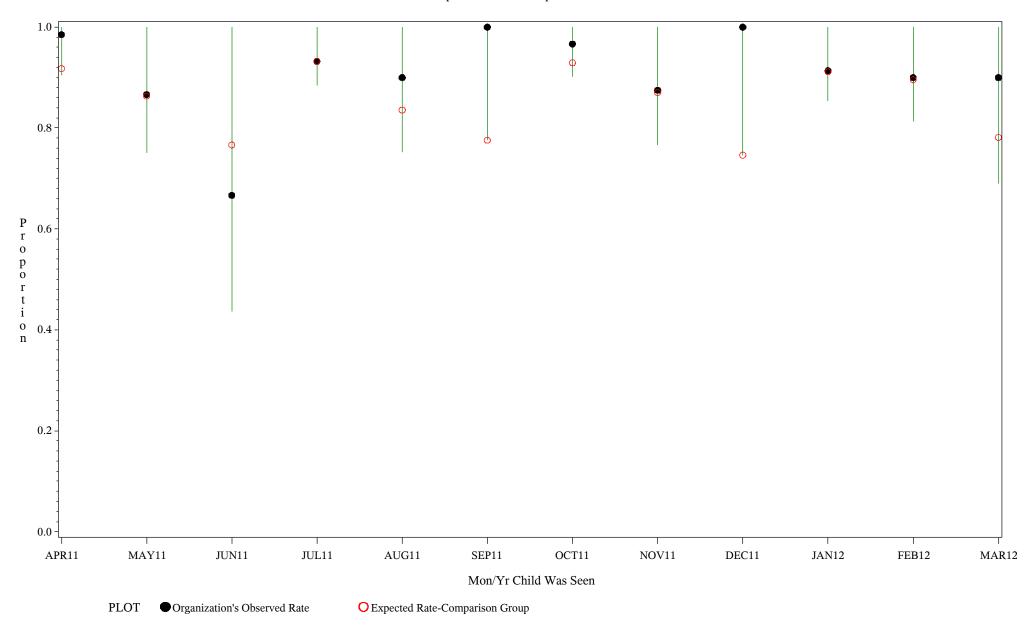

Time Period: April 1, 2011 - March 31, 2012 Denominator=Children 0-4, Numerator=Up-to-Date Shots

Chart created: Wednesday, 23MAY2012

hospital=Sells - Tucson

Time Period: April 1, 2011 - March 31, 2012 Denominator=Children 0-4, Numerator=Up-to-Date Shots

Chart created: Wednesday, 23MAY2012

hospital=Ft. Yates - Aberdeen

Time Period: April 1, 2011 - March 31, 2012 Denominator=Children 0-4, Numerator=Up-to-Date Shots

Chart created: Wednesday, 23MAY2012

hospital=Winnebago - Aberdeen