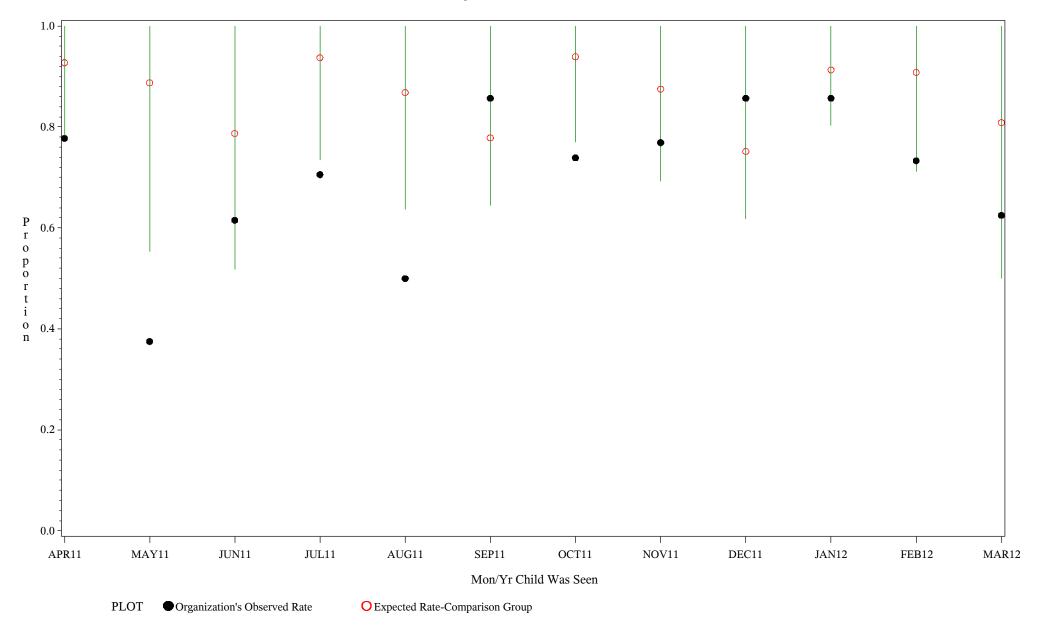

Chart created: Wednesday, 23MAY2012

hospital=Ft. Yates - Aberdeen

Time Period: April 1, 2011 - March 31, 2012 Denominator=Children 0-4, Numerator=Up-to-Date Shots

Chart created: Wednesday, 23MAY2012

hospital=Winnebago - Aberdeen