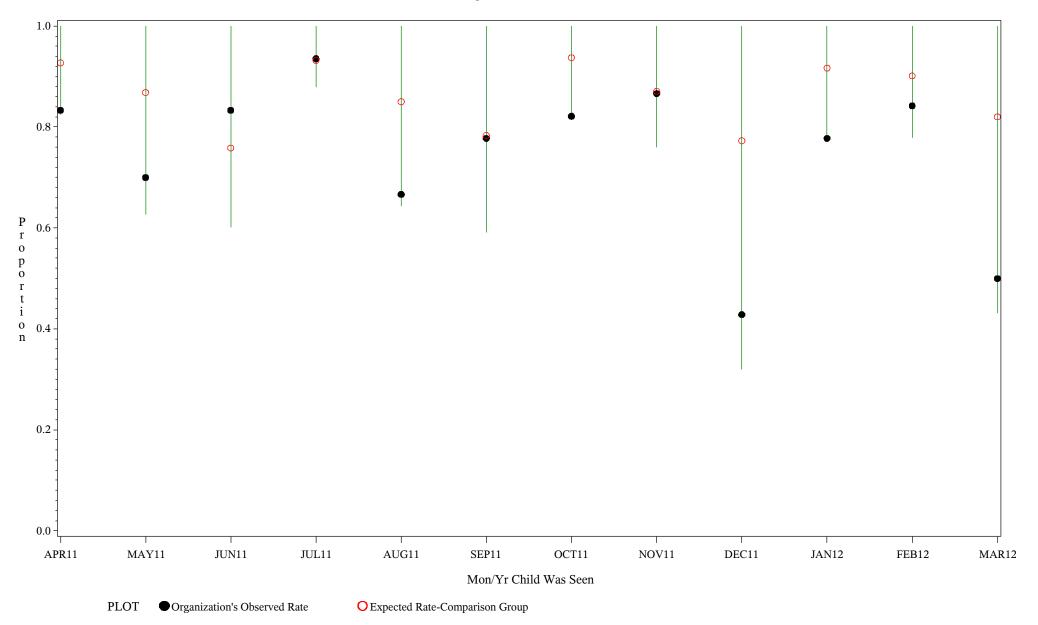

Time Period: April 1, 2011 - March 31, 2012 Denominator=Children 0-4, Numerator=Up-to-Date Shots

Chart created: Wednesday, 23MAY2012

hospital=Sells - Tucson

Time Period: April 1, 2011 - March 31, 2012 Denominator=Children 0-4, Numerator=Up-to-Date Shots