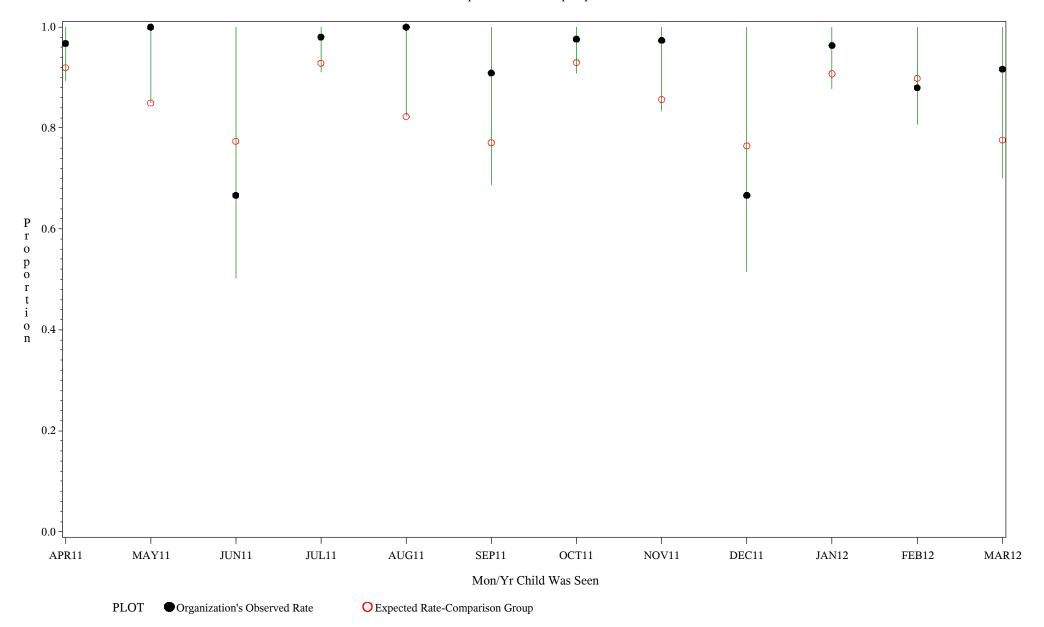

Chart created: Wednesday, 23MAY2012

hospital=Ft. Yates - Aberdeen

Time Period: April 1, 2011 - March 31, 2012 Denominator=Children 0-4, Numerator=Up-to-Date Shots

Chart created: Wednesday, 23MAY2012

hospital=Winnebago - Aberdeen