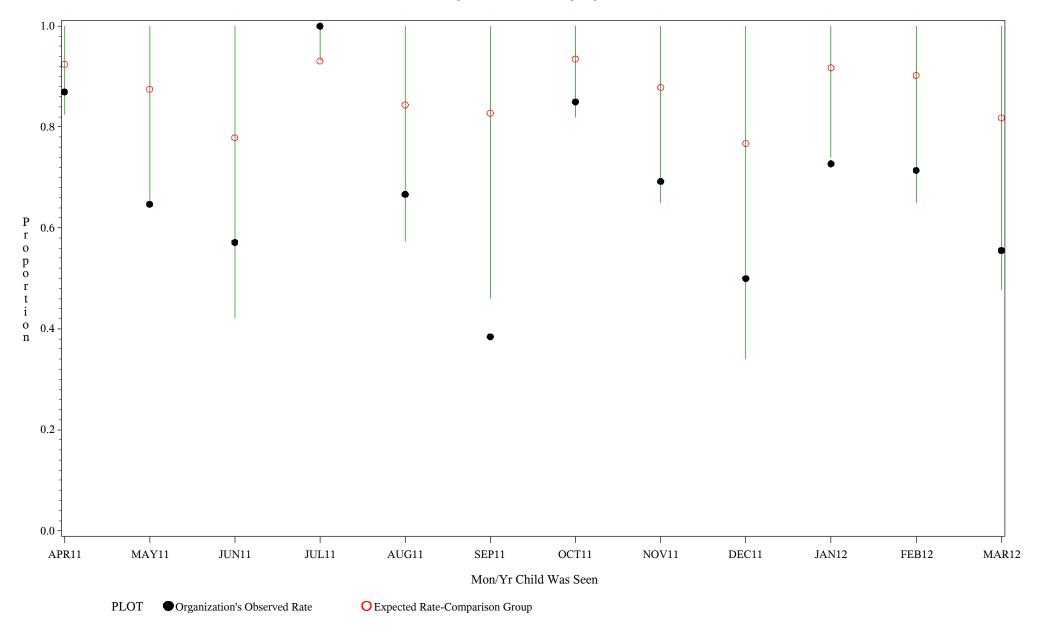

Time Period: April 1, 2011 - March 31, 2012 Denominator=Children 0-4, Numerator=Up-to-Date Shots

Chart created: Wednesday, 23MAY2012

hospital=Sells - Tucson

Time Period: April 1, 2011 - March 31, 2012 Denominator=Children 0-4, Numerator=Up-to-Date Shots