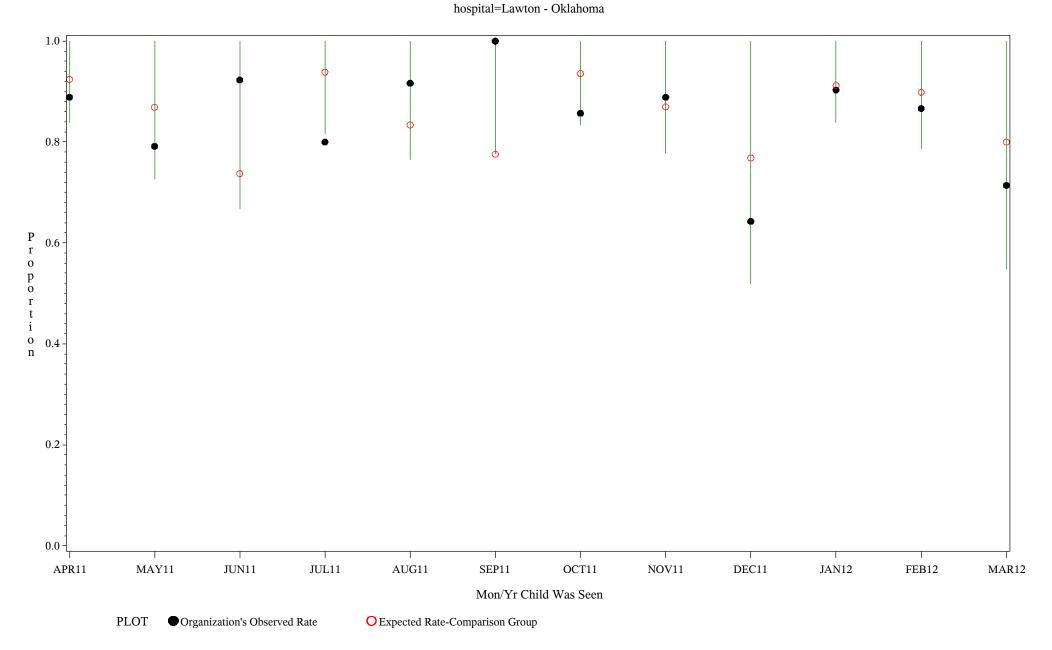

Chart created: Wednesday, 23MAY2012

hospital=Choctaw Hosp - Nashville

Time Period: April 1, 2011 - March 31, 2012 Denominator=Children 0-4, Numerator=Up-to-Date Shots

Chart created: Wednesday, 23MAY2012

hospital=San Carlos - Phoenix