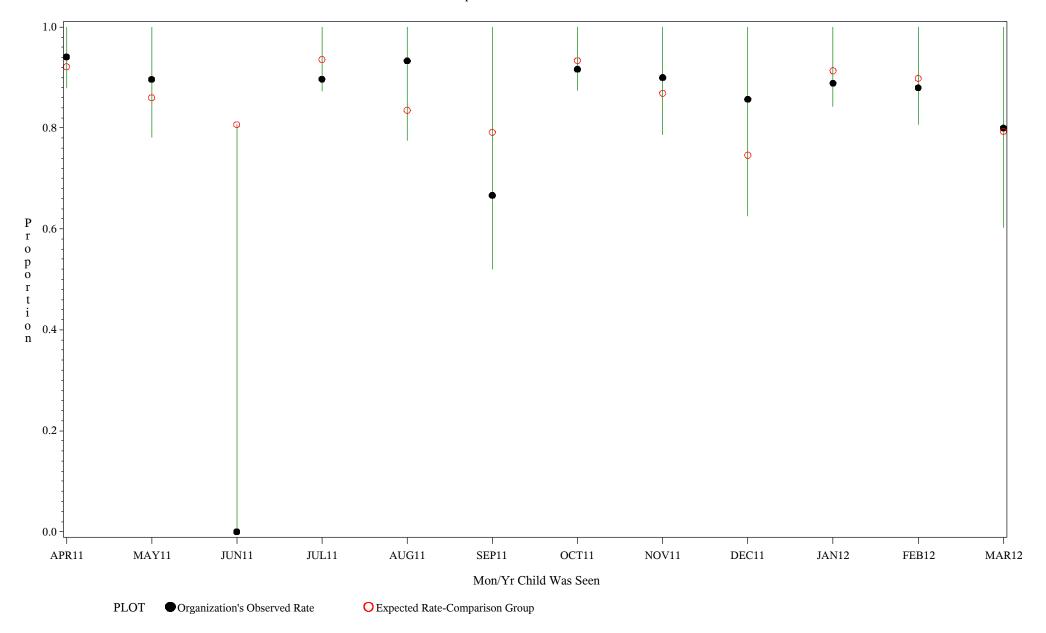

Chart created: Wednesday, 23MAY2012

hospital=Ft. Yates - Aberdeen

Time Period: April 1, 2011 - March 31, 2012 Denominator=Children 0-4, Numerator=Up-to-Date Shots

Chart created: Wednesday, 23MAY2012

hospital=Winnebago - Aberdeen

Time Period: April 1, 2011 - March 31, 2012 Denominator=Children 0-4, Numerator=Up-to-Date Shots

Chart created: Wednesday, 23MAY2012

hospital=Mescalero - Albuquerque

Time Period: April 1, 2011 - March 31, 2012 Denominator=Children 0-4, Numerator=Up-to-Date Shots