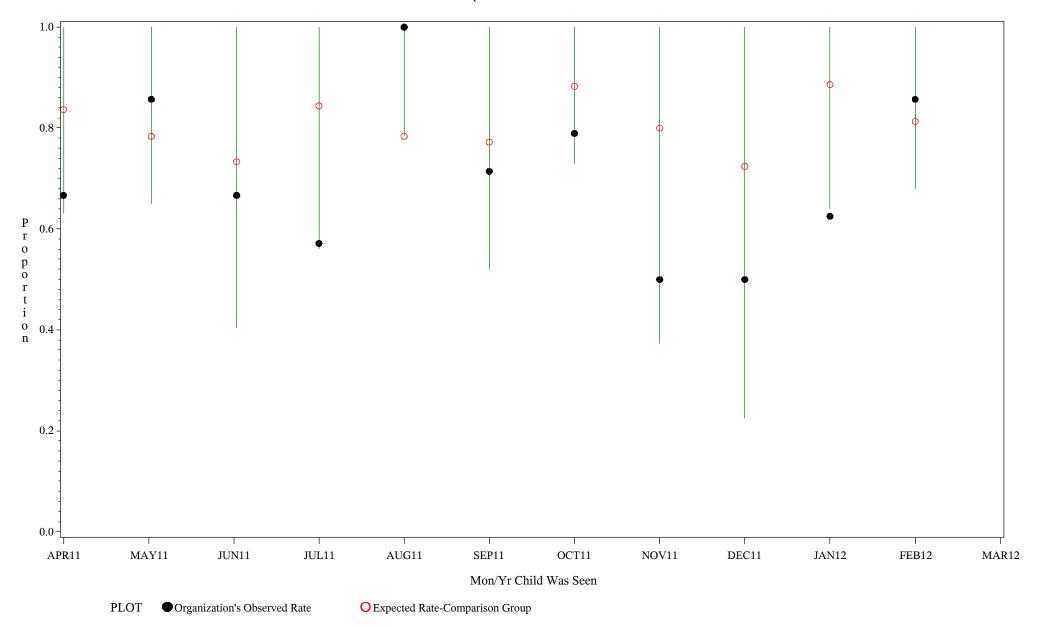

hospital=Santa Fe - Albuquerque

Time Period: April 1, 2011 - March 31, 2012 Denominator=Children 5-6, Numerator=Up-to-Date Shots

Chart created: Wednesday, 23MAY2012

hospital=Zuni - Albuquerque

Time Period: April 1, 2011 - March 31, 2012 Denominator=Children 5-6, Numerator=Up-to-Date Shots