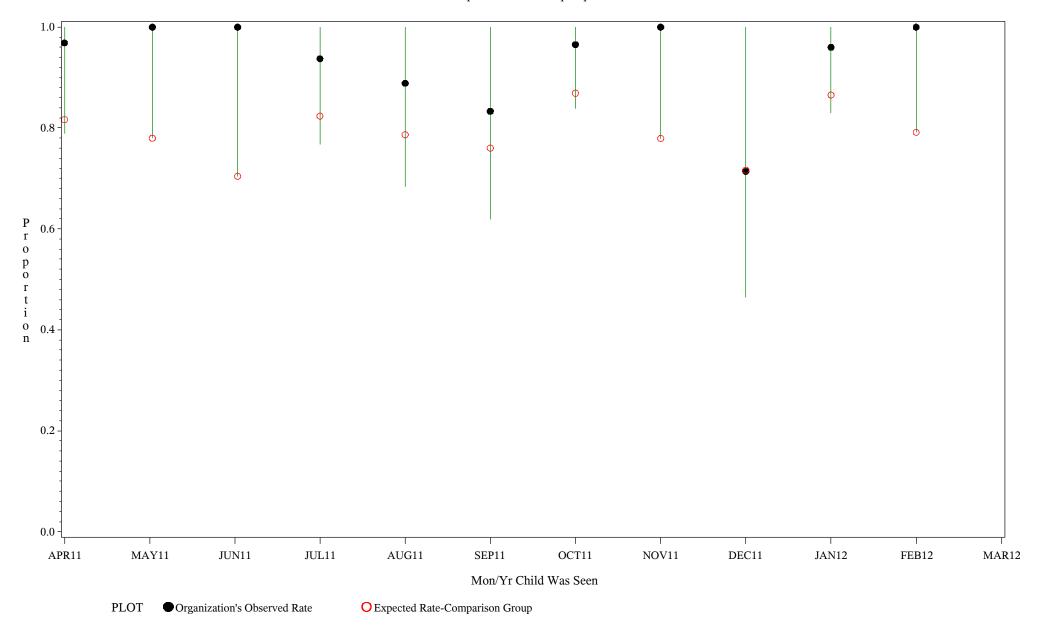

hospital=Santa Fe - Albuquerque

Time Period: April 1, 2011 - March 31, 2012 Denominator=Children 5-6, Numerator=Up-to-Date Shots

Chart created: Wednesday, 23MAY2012

hospital=Zuni - Albuquerque

Time Period: April 1, 2011 - March 31, 2012 Denominator=Children 5-6, Numerator=Up-to-Date Shots