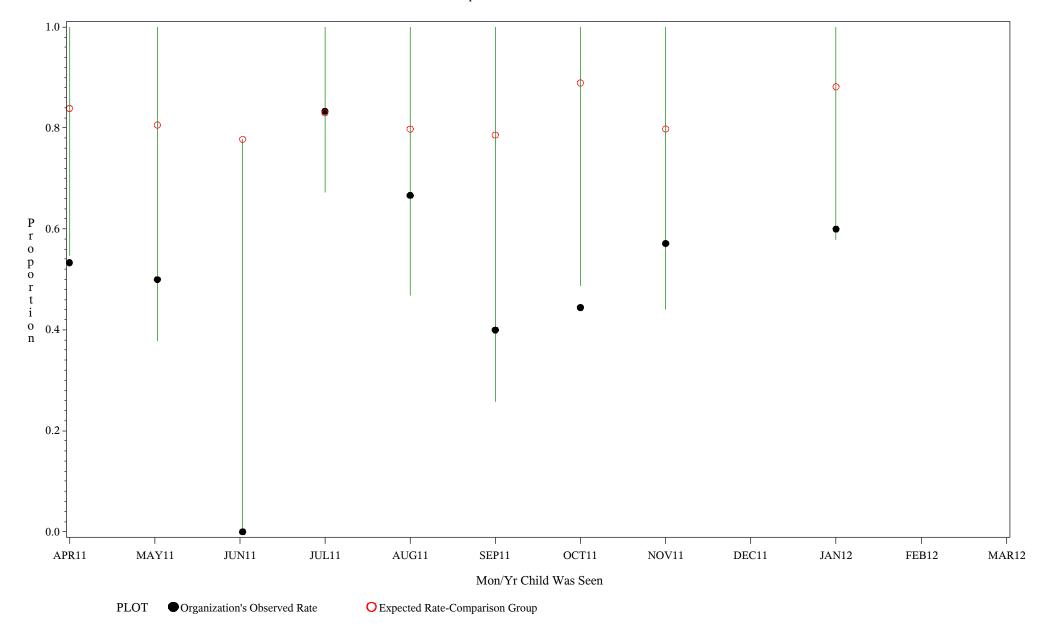

Time Period: April 1, 2011 - March 31, 2012 Denominator=Children 5-6, Numerator=Up-to-Date Shots

Chart created: Wednesday, 23MAY2012

hospital=Sells - Tucson

Time Period: April 1, 2011 - March 31, 2012 Denominator=Children 5-6, Numerator=Up-to-Date Shots