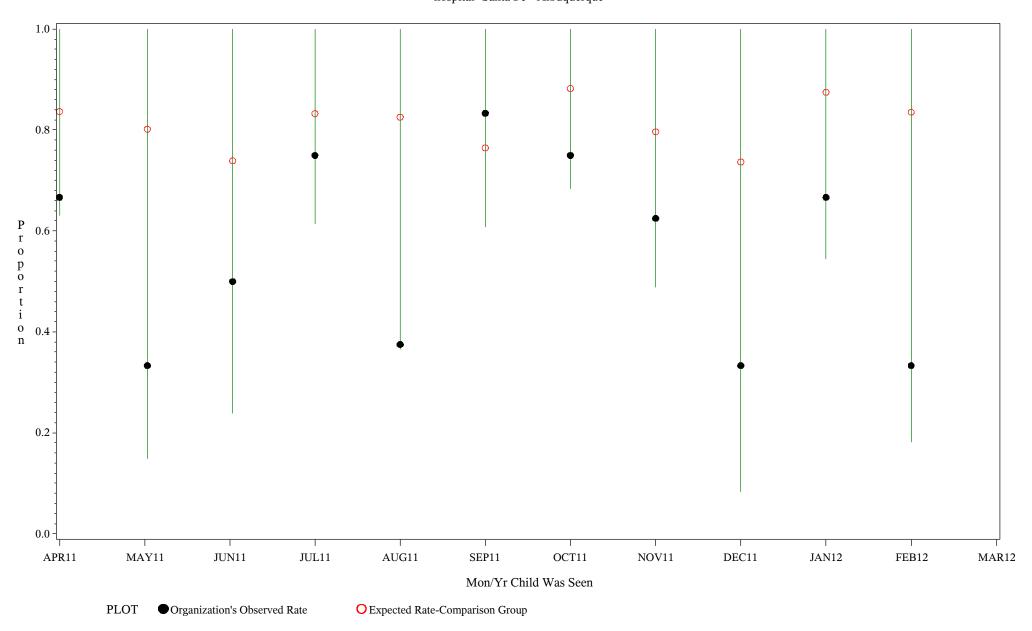

hospital=Santa Fe - Albuquerque

Time Period: April 1, 2011 - March 31, 2012 Denominator=Children 5-6, Numerator=Up-to-Date Shots

Chart created: Wednesday, 23MAY2012

hospital=Zuni - Albuquerque

Time Period: April 1, 2011 - March 31, 2012 Denominator=Children 5-6, Numerator=Up-to-Date Shots