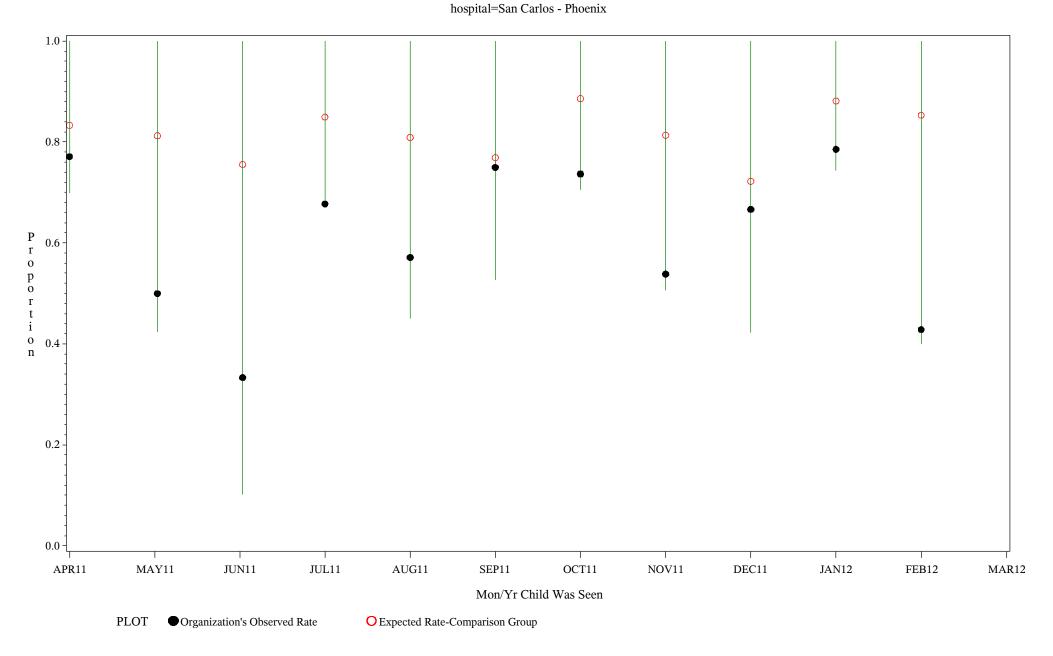

me Period: April 1, 2011 - March 31, 2012 Denominator=Children 5-6, Numerator=Up-to-Date Shots

Chart created: Wednesday, 23MAY2012

hospital=YK Health - Alaska



Time Period: April 1, 2011 - March 31, 2012 Denominator=Children 5-6, Numerator=Up-to-Date Shots

Chart created: Wednesday, 23MAY2012

hospital=Maniilaq - Alaska



Time Period: April 1, 2011 - March 31, 2012
Denominator=Children 5-6, Numerator=Up-to-Date Shots
Chart created: Wednesday, 23MAY2012

hospital=Lawton - Oklahoma



Time Period: April 1, 2011 - March 31, 2012 Denominator=Children 5-6, Numerator=Up-to-Date Shots

Chart created: Wednesday, 23MAY2012

hospital=Choctaw Hosp - Nashville



Time Period: April 1, 2011 - March 31, 2012 Denominator=Children 5-6, Numerator=Up-to-Date Shots

Chart created: Wednesday, 23MAY2012



Time Period: April 1, 2011 - March 31, 2012
Denominator=Children 5-6, Numerator=Up-to-Date Shots
Chart created: Wednesday, 23MAY2012

hospital=GIMC - Navajo