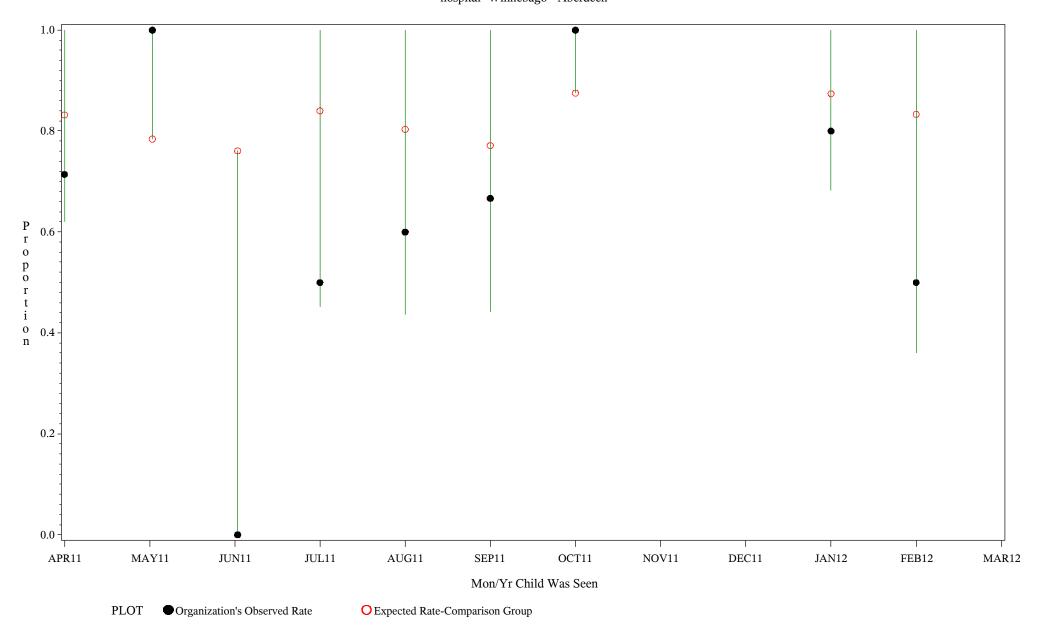

Chart created: Wednesday, 23MAY2012

hospital=Ft. Yates - Aberdeen

Time Period: April 1, 2011 - March 31, 2012
Denominator=Children 5-6, Numerator=Up-to-Date Shots
Chart created: Wednesday, 23MAY2012

hospital=Winnebago - Aberdeen