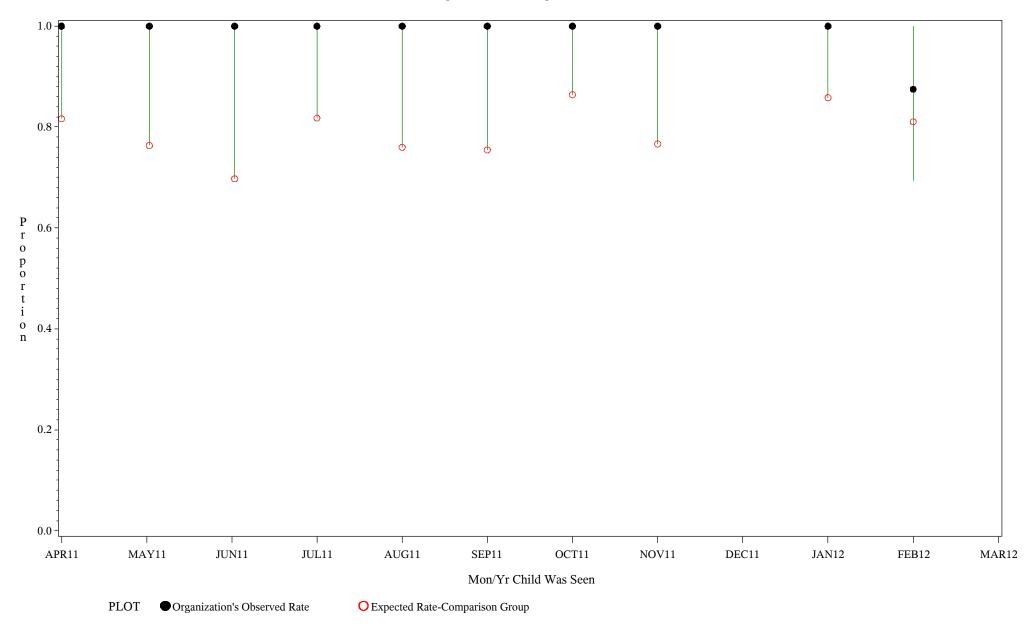

Chart created: Wednesday, 23MAY2012

hospital=Ft. Yates - Aberdeen

Time Period: April 1, 2011 - March 31, 2012
Denominator=Children 5-6, Numerator=Up-to-Date Shots
Chart created: Wednesday, 23MAY2012

hospital=Winnebago - Aberdeen

Time Period: April 1, 2011 - March 31, 2012 Denominator=Children 5-6, Numerator=Up-to-Date Shots

Chart created: Wednesday, 23MAY2012

hospital=Mescalero - Albuquerque

Time Period: April 1, 2011 - March 31, 2012
Denominator=Children 5-6, Numerator=Up-to-Date Shots
Chart created: Wednesday, 23MAY2012