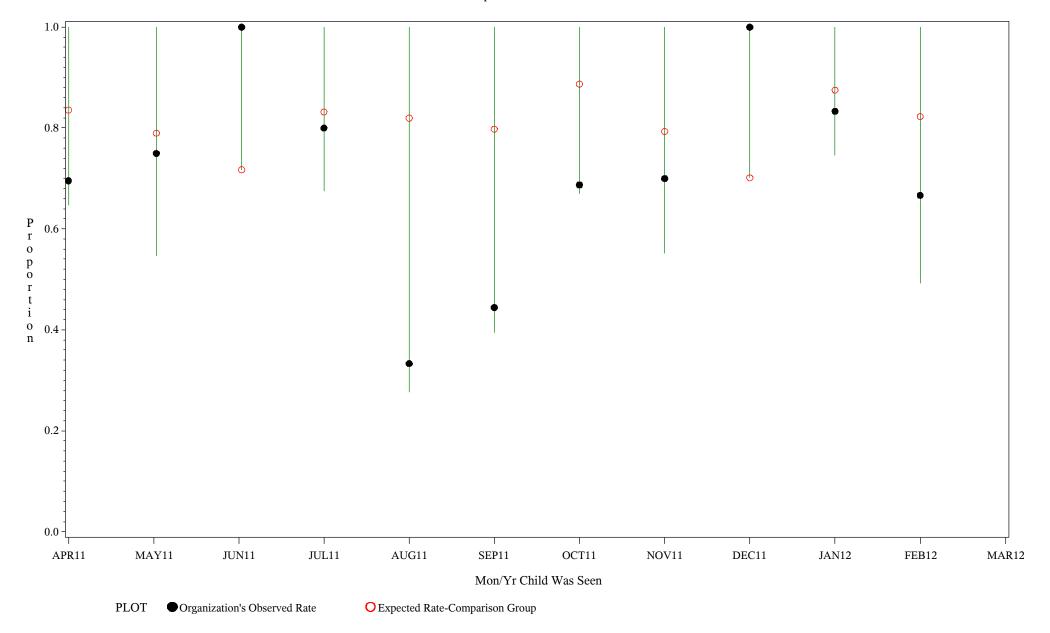

Time Period: April 1, 2011 - March 31, 2012 Denominator=Children 5-6, Numerator=Up-to-Date Shots

Chart created: Wednesday, 23MAY2012

hospital=Sells - Tucson

Time Period: April 1, 2011 - March 31, 2012 Denominator=Children 5-6, Numerator=Up-to-Date Shots