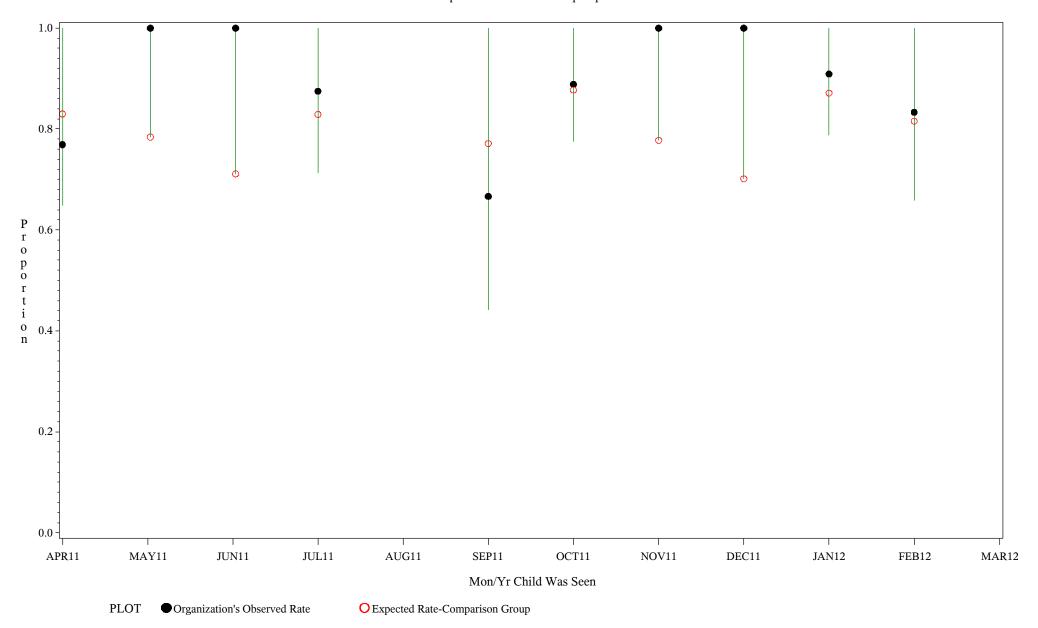

Chart created: Wednesday, 23MAY2012

hospital=Ft. Yates - Aberdeen

Time Period: April 1, 2011 - March 31, 2012
Denominator=Children 5-6, Numerator=Up-to-Date Shots
Chart created: Wednesday, 23MAY2012

hospital=Winnebago - Aberdeen

Time Period: April 1, 2011 - March 31, 2012 Denominator=Children 5-6, Numerator=Up-to-Date Shots

Chart created: Wednesday, 23MAY2012

hospital=Mescalero - Albuquerque

Time Period: April 1, 2011 - March 31, 2012
Denominator=Children 5-6, Numerator=Up-to-Date Shots
Chart created: Wednesday, 23MAY2012