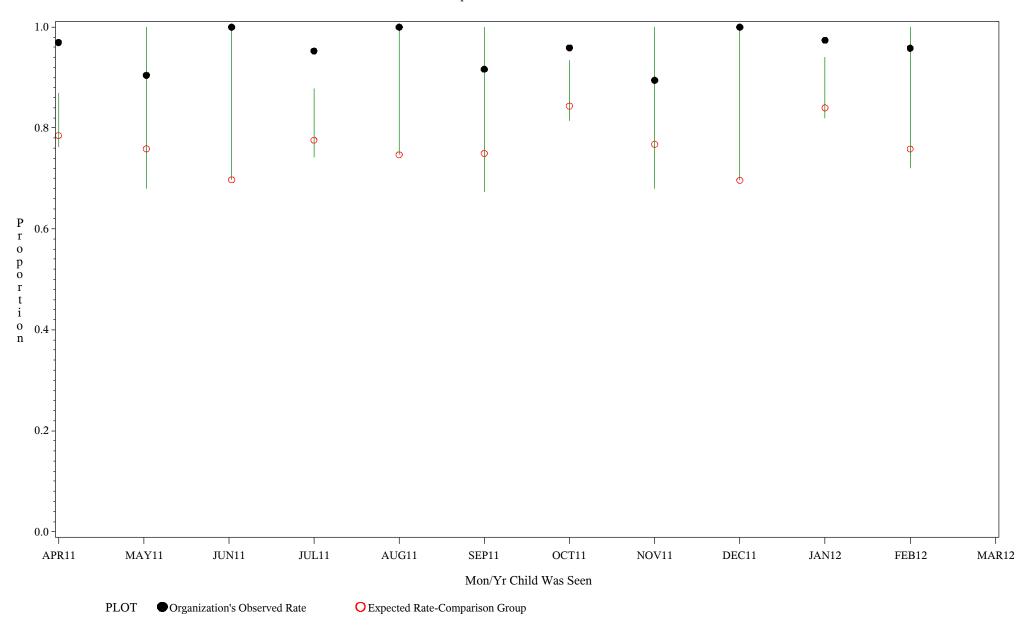

hospital=Santa Fe - Albuquerque

Time Period: April 1, 2011 - March 31, 2012 Denominator=Children 5-6, Numerator=Up-to-Date Shots

Chart created: Wednesday, 23MAY2012

hospital=Zuni - Albuquerque

Time Period: April 1, 2011 - March 31, 2012 Denominator=Children 5-6, Numerator=Up-to-Date Shots