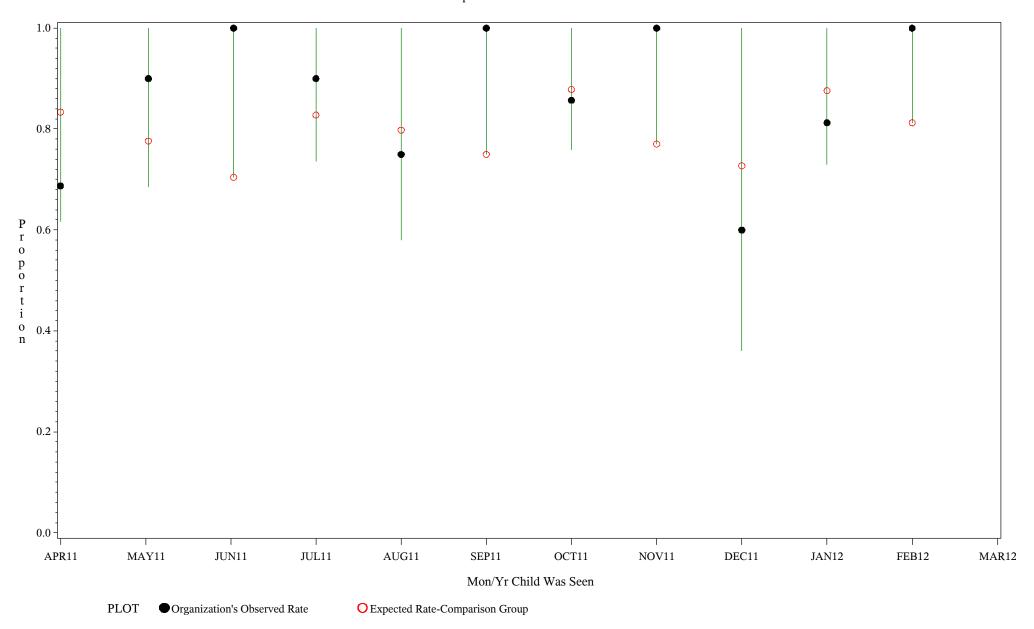

Time Period: April 1, 2011 - March 31, 2012 Denominator=Children 5-6, Numerator=Up-to-Date Shots

Chart created: Wednesday, 23MAY2012

hospital=Sells - Tucson

Time Period: April 1, 2011 - March 31, 2012 Denominator=Children 5-6, Numerator=Up-to-Date Shots

Chart created: Wednesday, 23MAY2012

hospital=Ft. Yates - Aberdeen

Time Period: April 1, 2011 - March 31, 2012
Denominator=Children 5-6, Numerator=Up-to-Date Shots
Chart created: Wednesday, 23MAY2012

hospital=Winnebago - Aberdeen