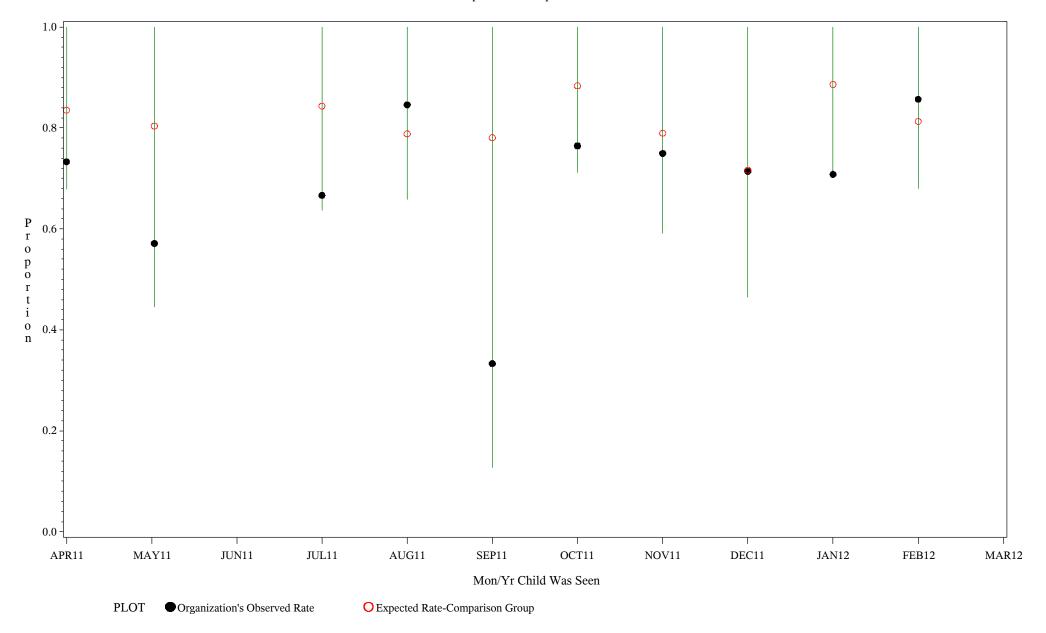

Time Period: April 1, 2011 - March 31, 2012 Denominator=Children 5-6, Numerator=Up-to-Date Shots

Chart created: Wednesday, 23MAY2012

hospital=Sells - Tucson

Time Period: April 1, 2011 - March 31, 2012 Denominator=Children 5-6, Numerator=Up-to-Date Shots