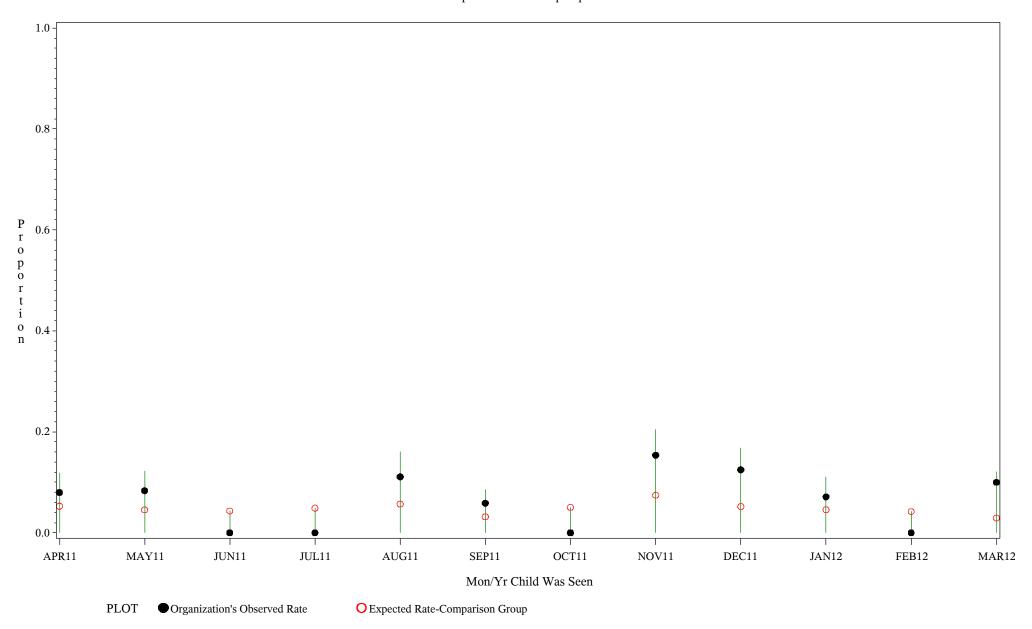

hospital=Santa Fe - Albuquerque

Time Period: April 1, 2011 - March 31, 2012

Denominator=Children 16-18, Numerator=Up-to-Date Shots
Chart created: Thursday, 24MAY2012

hospital=Zuni - Albuquerque

Time Period: April 1, 2011 - March 31, 2012