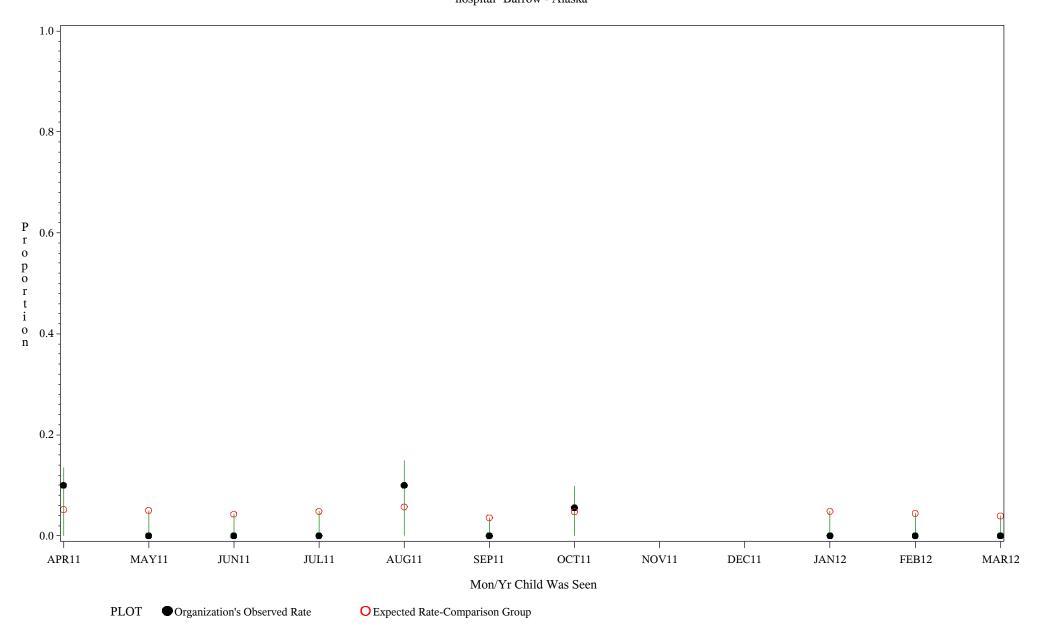

Denominator=Children 16-18, Numerator=Up-to-Date Shots
Chart created: Thursday, 24MAY2012

hospital=Barrow - Alaska

Time Period: April 1, 2011 - March 31, 2012

Denominator=Children 16-18, Numerator=Up-to-Date Shots
Chart created: Thursday, 24MAY2012