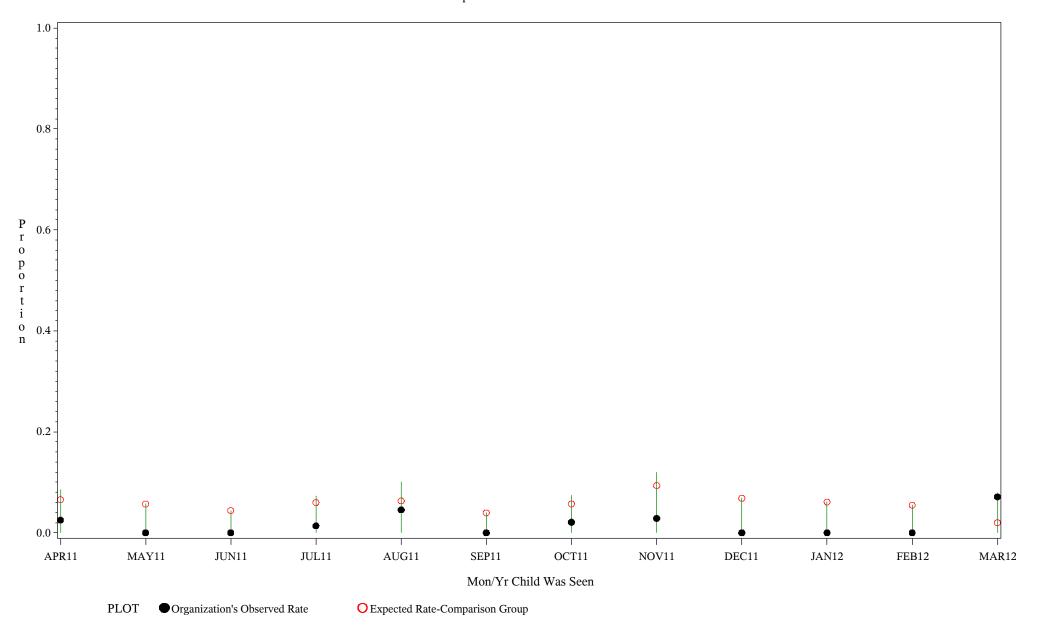

hospital=YK Health - Alaska

Time Period: April 1, 2011 - March 31, 2012 Denominator=Children 16-18, Numerator=Up-to-Date Shots

Chart created: Thursday, 24MAY2012

hospital=Maniilaq - Alaska

Time Period: April 1, 2011 - March 31, 2012