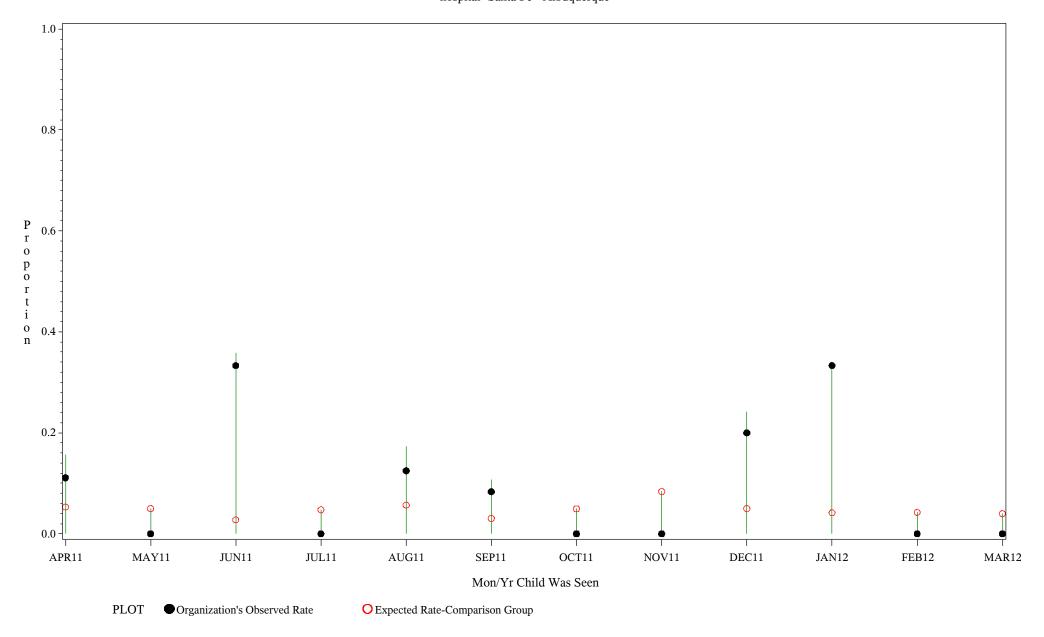

Denominator=Children 16-18, Numerator=Up-to-Date Shots
Chart created: Thursday, 24MAY2012

hospital=Mescalero - Albuquerque

Time Period: April 1, 2011 - March 31, 2012

Denominator=Children 16-18, Numerator=Up-to-Date Shots
Chart created: Thursday, 24MAY2012

hospital=Santa Fe - Albuquerque

Time Period: April 1, 2011 - March 31, 2012

Denominator=Children 16-18, Numerator=Up-to-Date Shots
Chart created: Thursday, 24MAY2012

hospital=Zuni - Albuquerque

Time Period: April 1, 2011 - March 31, 2012