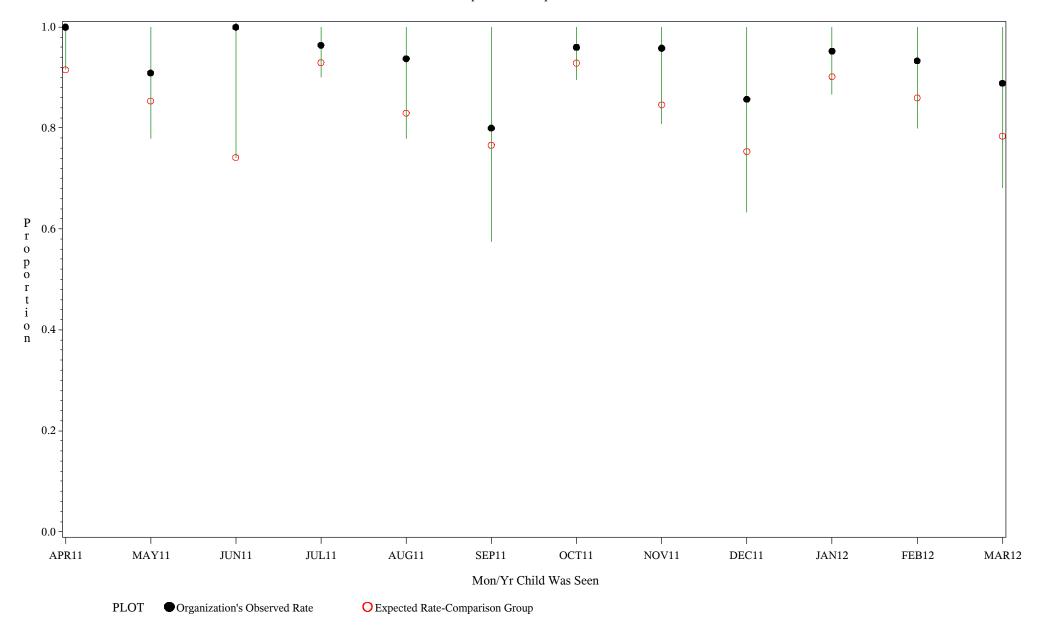

Time Period: April 1, 2011 - March 31, 2012 Denominator=Children 0-4, Numerator=Up-to-Date Shots

Chart created: Wednesday, 23MAY2012

hospital=Sells - Tucson

Time Period: April 1, 2011 - March 31, 2012 Denominator=Children 0-4, Numerator=Up-to-Date Shots