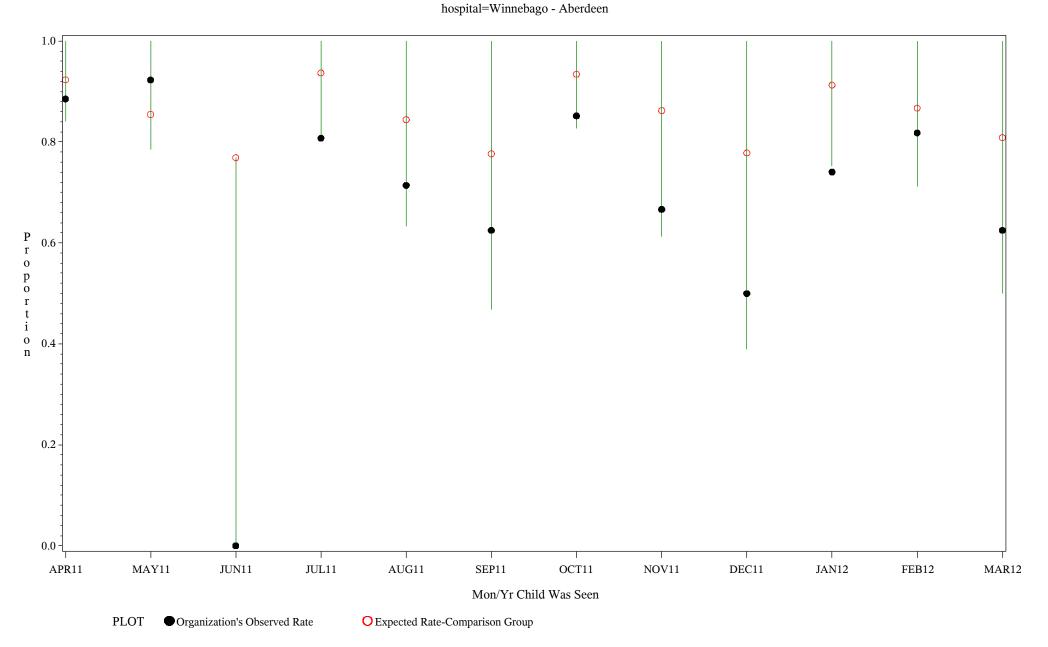

Chart created: Wednesday, 23MAY2012

hospital=Ft. Yates - Aberdeen

Time Period: April 1, 2011 - March 31, 2012 Denominator=Children 0-4, Numerator=Up-to-Date Shots

Chart created: Wednesday, 23MAY2012

Time Period: April 1, 2011 - March 31, 2012 Denominator=Children 0-4, Numerator=Up-to-Date Shots

Chart created: Wednesday, 23MAY2012

hospital=Mescalero - Albuquerque

Time Period: April 1, 2011 - March 31, 2012
Denominator=Children 0-4, Numerator=Up-to-Date Shots
Chart created: Wednesday, 23MAY2012

hospital=Santa Fe - Albuquerque