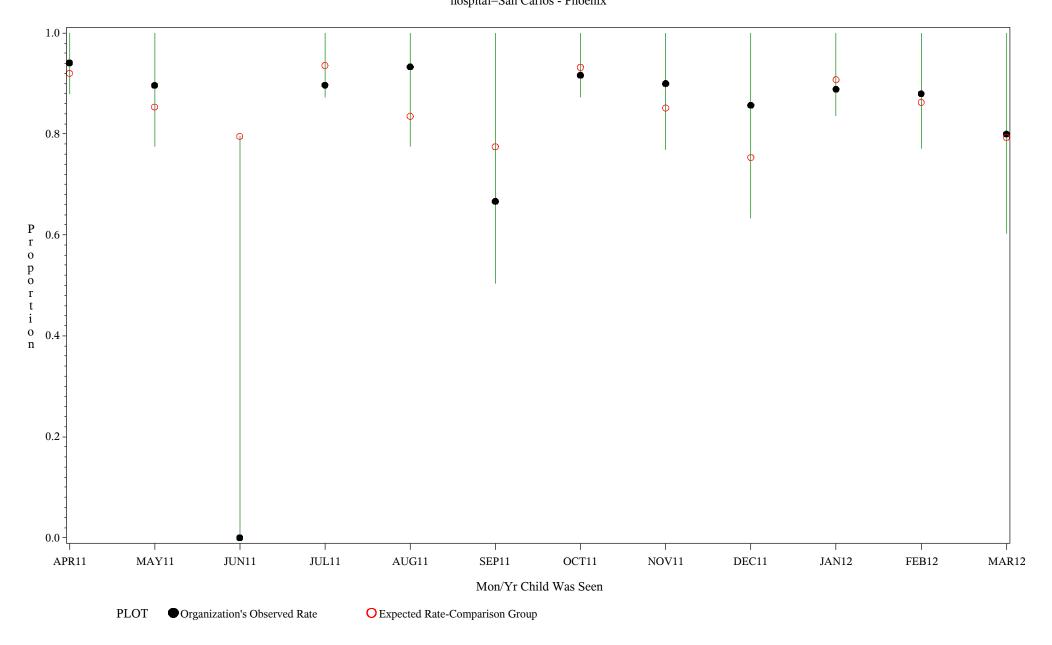

hospital=San Carlos - Phoenix

Time Period: April 1, 2011 - March 31, 2012 Denominator=Children 0-4, Numerator=Up-to-Date Shots

Chart created: Wednesday, 23MAY2012

hospital=GIMC - Navajo