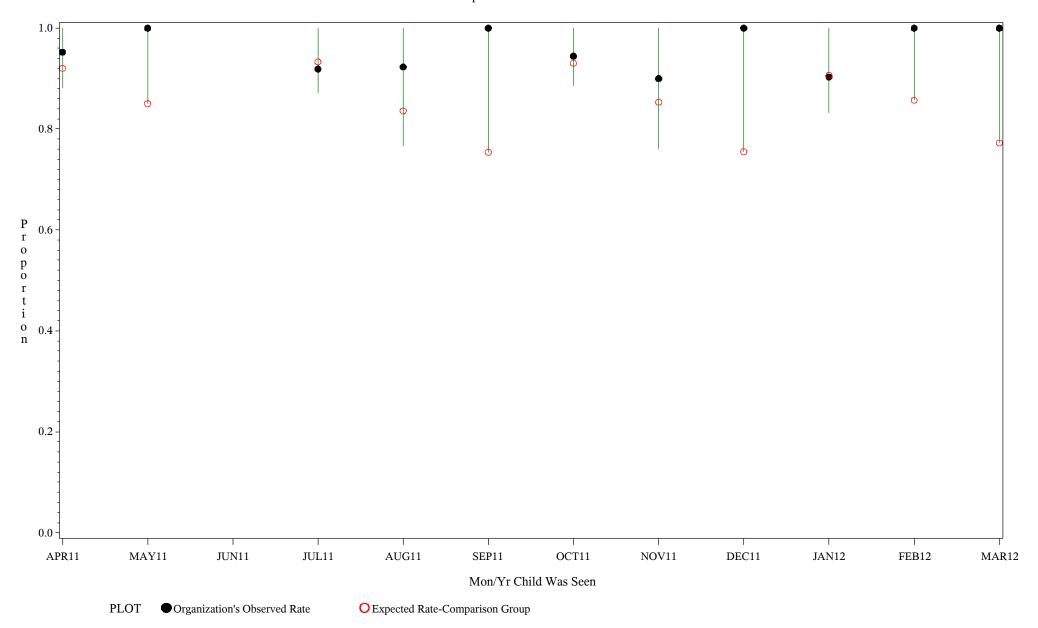

Chart created: Wednesday, 23MAY2012

hospital=Barrow - Alaska

Time Period: April 1, 2011 - March 31, 2012 Denominator=Children 0-4, Numerator=Up-to-Date Shots

Chart created: Wednesday, 23MAY2012

hospital=YK Health - Alaska

Time Period: April 1, 2011 - March 31, 2012 Denominator=Children 0-4, Numerator=Up-to-Date Shots

Chart created: Wednesday, 23MAY2012

hospital=Maniilaq - Alaska

Time Period: April 1, 2011 - March 31, 2012
Denominator=Children 0-4, Numerator=Up-to-Date Shots
Chart created: Wednesday, 23MAY2012