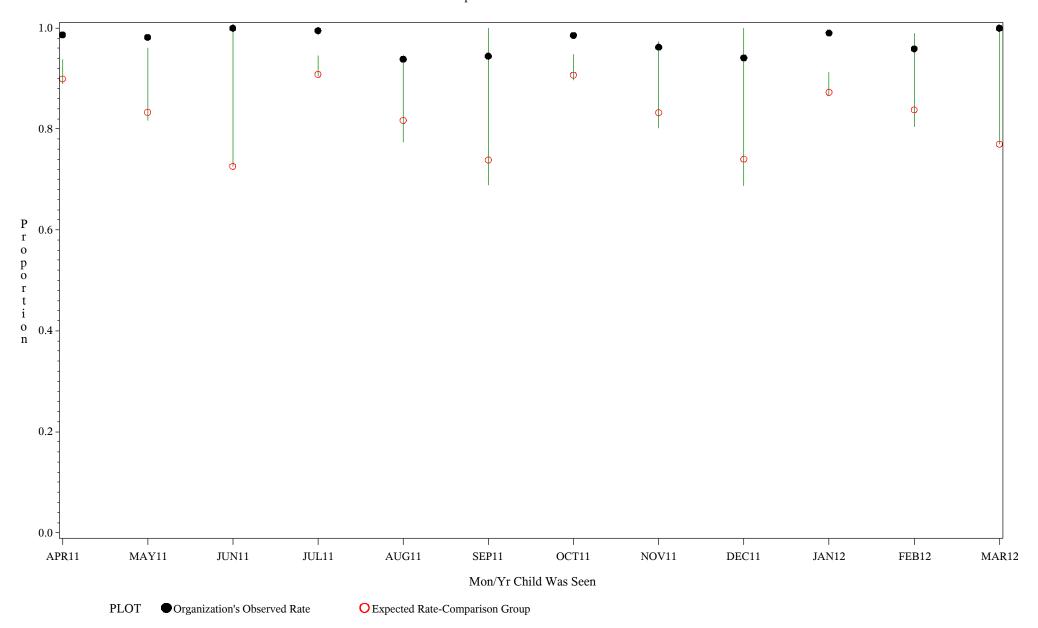

Time Period: April 1, 2011 - March 31, 2012 Denominator=Children 0-4, Numerator=Up-to-Date Shots

Chart created: Wednesday, 23MAY2012

hospital=Maniilaq - Alaska

Time Period: April 1, 2011 - March 31, 2012
Denominator=Children 0-4, Numerator=Up-to-Date Shots
Chart created: Wednesday, 23MAY2012

hospital=Lawton - Oklahoma

Time Period: April 1, 2011 - March 31, 2012 Denominator=Children 0-4, Numerator=Up-to-Date Shots

Chart created: Wednesday, 23MAY2012

Time Period: April 1, 2011 - March 31, 2012
Denominator=Children 0-4, Numerator=Up-to-Date Shots
Chart created: Wednesday, 23MAY2012