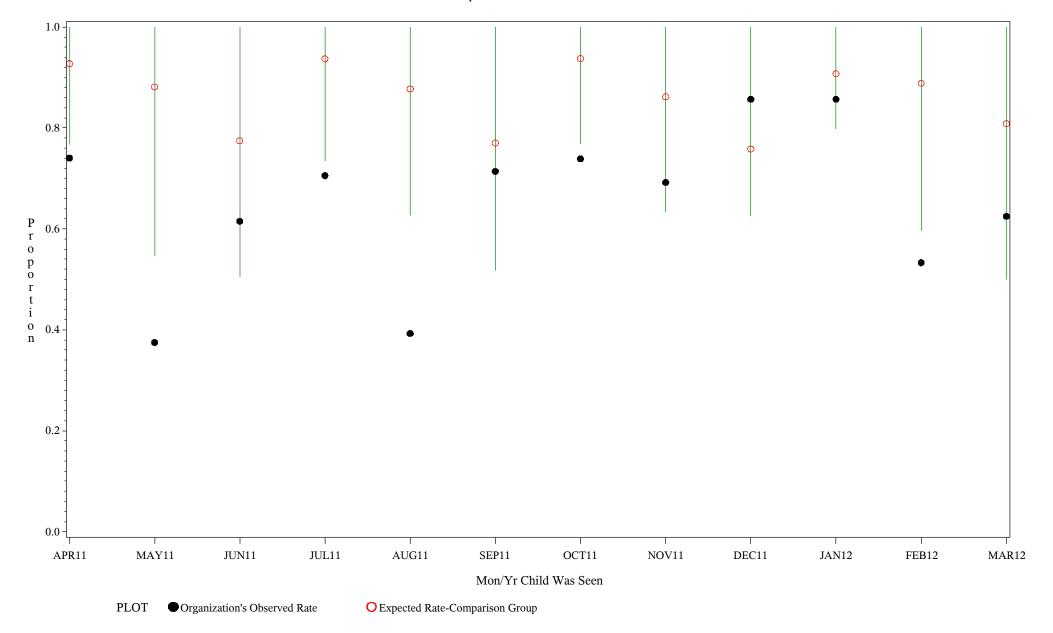

Chart created: Wednesday, 23MAY2012

hospital=Ft. Yates - Aberdeen

Time Period: April 1, 2011 - March 31, 2012 Denominator=Children 0-4, Numerator=Up-to-Date Shots

Chart created: Wednesday, 23MAY2012

Time Period: April 1, 2011 - March 31, 2012 Denominator=Children 0-4, Numerator=Up-to-Date Shots