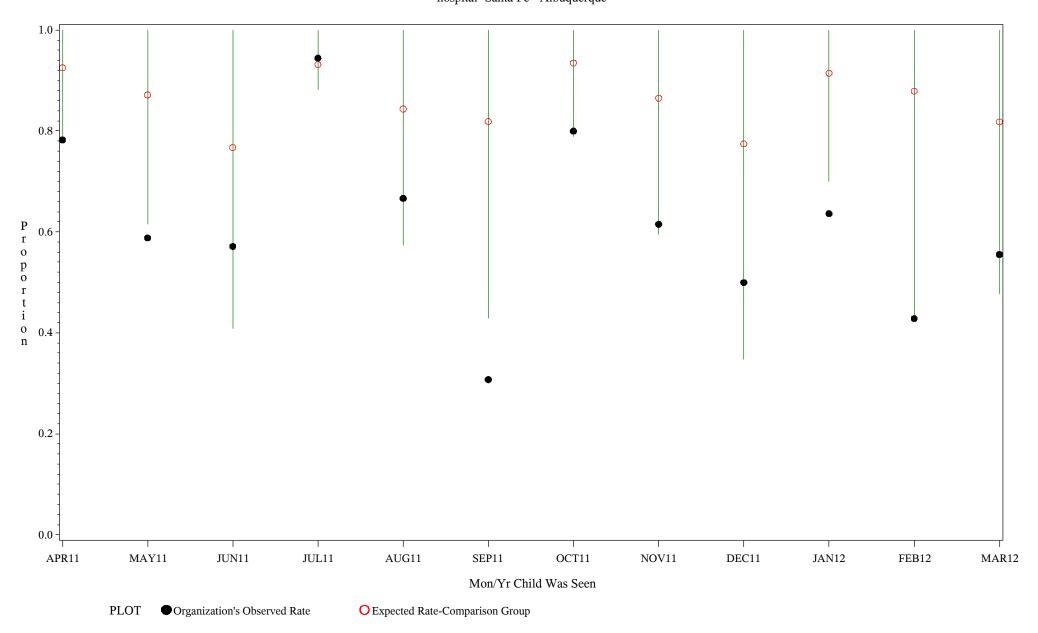

Chart created: Wednesday, 23MAY2012

hospital=Mescalero - Albuquerque

Time Period: April 1, 2011 - March 31, 2012
Denominator=Children 0-4, Numerator=Up-to-Date Shots
Chart created: Wednesday, 23MAY2012

hospital=Santa Fe - Albuquerque

Time Period: April 1, 2011 - March 31, 2012 Denominator=Children 0-4, Numerator=Up-to-Date Shots

Chart created: Wednesday, 23MAY2012

hospital=Zuni - Albuquerque

Time Period: April 1, 2011 - March 31, 2012 Denominator=Children 0-4, Numerator=Up-to-Date Shots