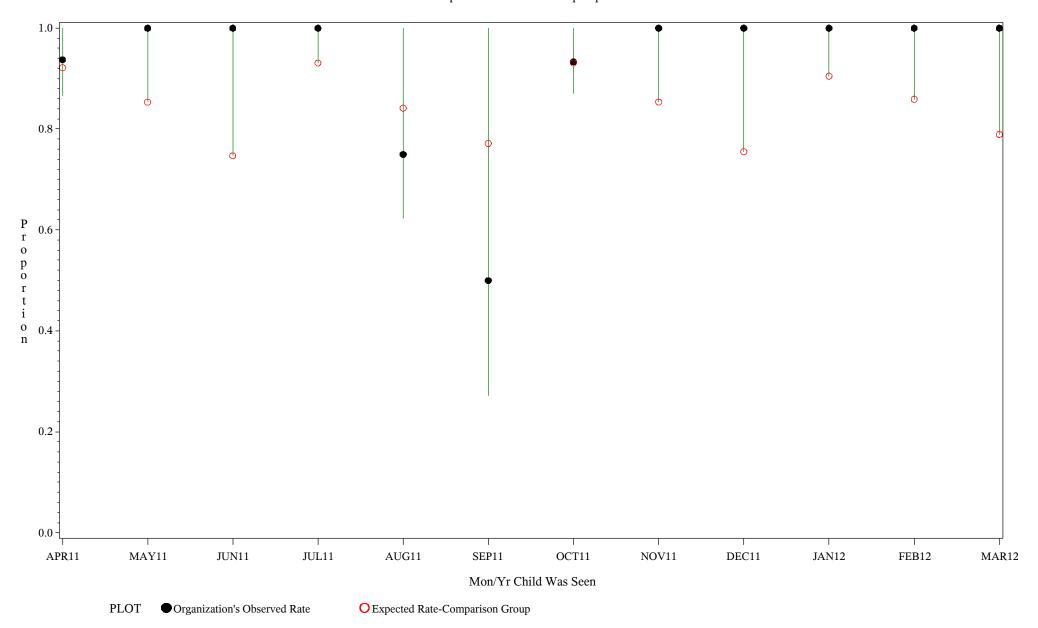

Chart created: Wednesday, 23MAY2012

hospital=Mescalero - Albuquerque

Time Period: April 1, 2011 - March 31, 2012
Denominator=Children 0-4, Numerator=Up-to-Date Shots
Chart created: Wednesday, 23MAY2012

hospital=Santa Fe - Albuquerque

Time Period: April 1, 2011 - March 31, 2012 Denominator=Children 0-4, Numerator=Up-to-Date Shots

Chart created: Wednesday, 23MAY2012

hospital=Zuni - Albuquerque

Time Period: April 1, 2011 - March 31, 2012 Denominator=Children 0-4, Numerator=Up-to-Date Shots