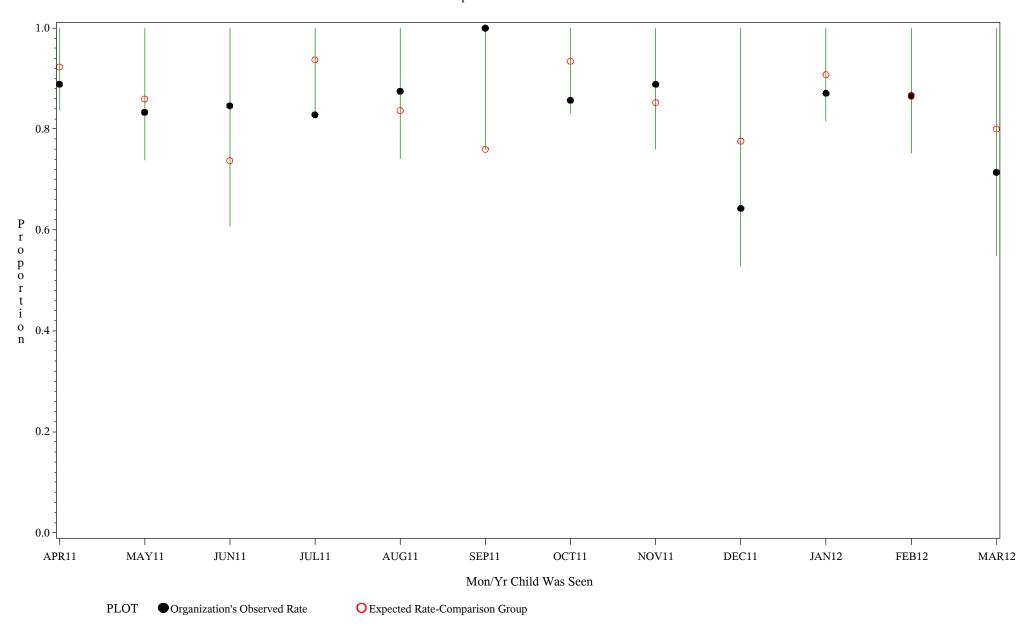

Chart created: Wednesday, 23MAY2012

hospital=Mescalero - Albuquerque

Time Period: April 1, 2011 - March 31, 2012
Denominator=Children 0-4, Numerator=Up-to-Date Shots
Chart created: Wednesday, 23MAY2012

hospital=Santa Fe - Albuquerque

Time Period: April 1, 2011 - March 31, 2012 Denominator=Children 0-4, Numerator=Up-to-Date Shots

Chart created: Wednesday, 23MAY2012

hospital=Zuni - Albuquerque

Time Period: April 1, 2011 - March 31, 2012 Denominator=Children 0-4, Numerator=Up-to-Date Shots