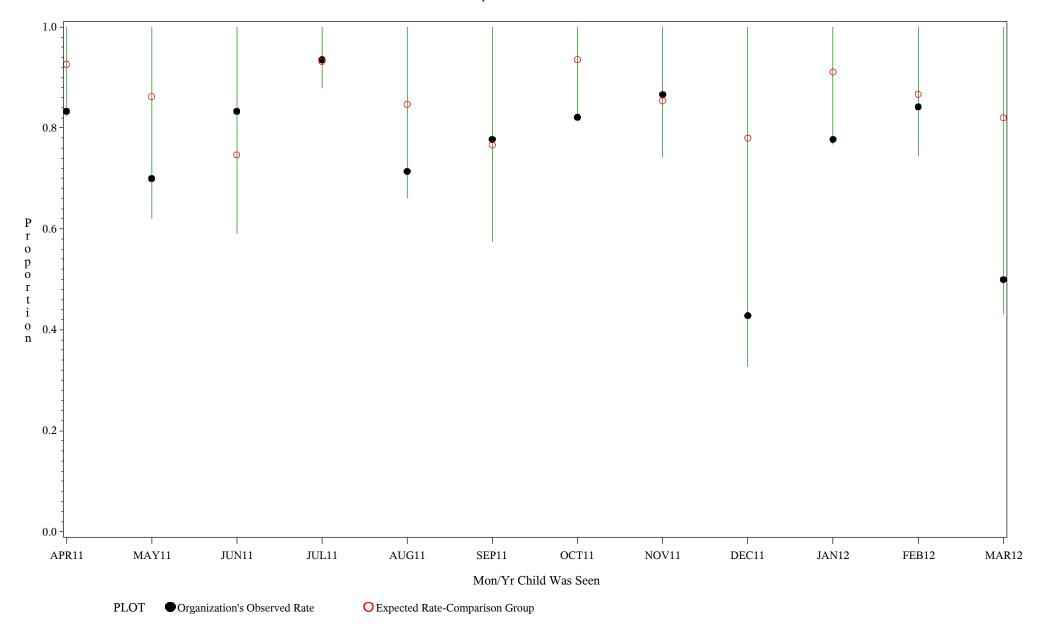

Time Period: April 1, 2011 - March 31, 2012 Denominator=Children 0-4, Numerator=Up-to-Date Shots

Chart created: Wednesday, 23MAY2012

hospital=Sells - Tucson

Time Period: April 1, 2011 - March 31, 2012 Denominator=Children 0-4, Numerator=Up-to-Date Shots