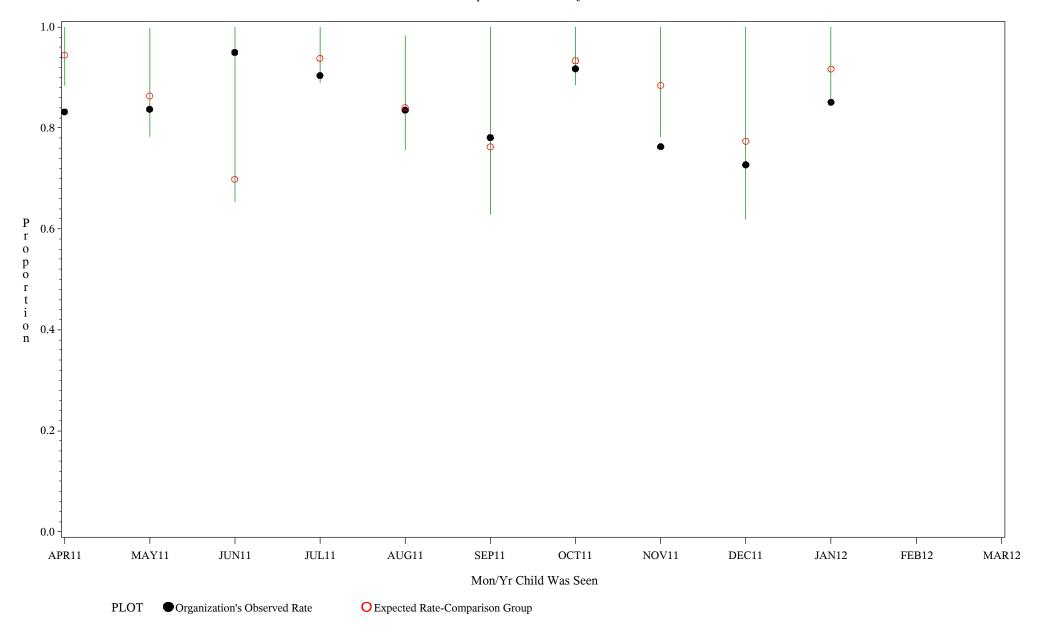

hospital=San Carlos - Phoenix

Time Period: April 1, 2011 - March 31, 2012 Denominator=Children 0-4, Numerator=Up-to-Date Shots

Chart created: Wednesday, 23MAY2012

hospital=GIMC - Navajo