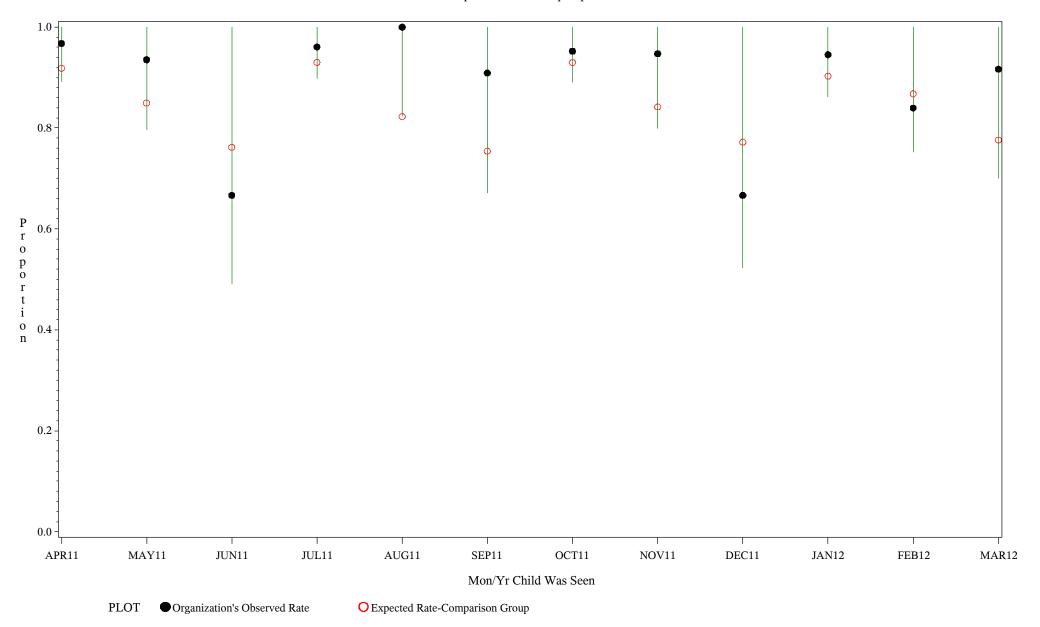

Time Period: April 1, 2011 - March 31, 2012 Denominator=Children 0-4, Numerator=Up-to-Date Shots

Chart created: Wednesday, 23MAY2012

hospital=Zuni - Albuquerque

Time Period: April 1, 2011 - March 31, 2012 Denominator=Children 0-4, Numerator=Up-to-Date Shots

Chart created: Wednesday, 23MAY2012

hospital=Barrow - Alaska

Time Period: April 1, 2011 - March 31, 2012 Denominator=Children 0-4, Numerator=Up-to-Date Shots

Chart created: Wednesday, 23MAY2012

hospital=YK Health - Alaska