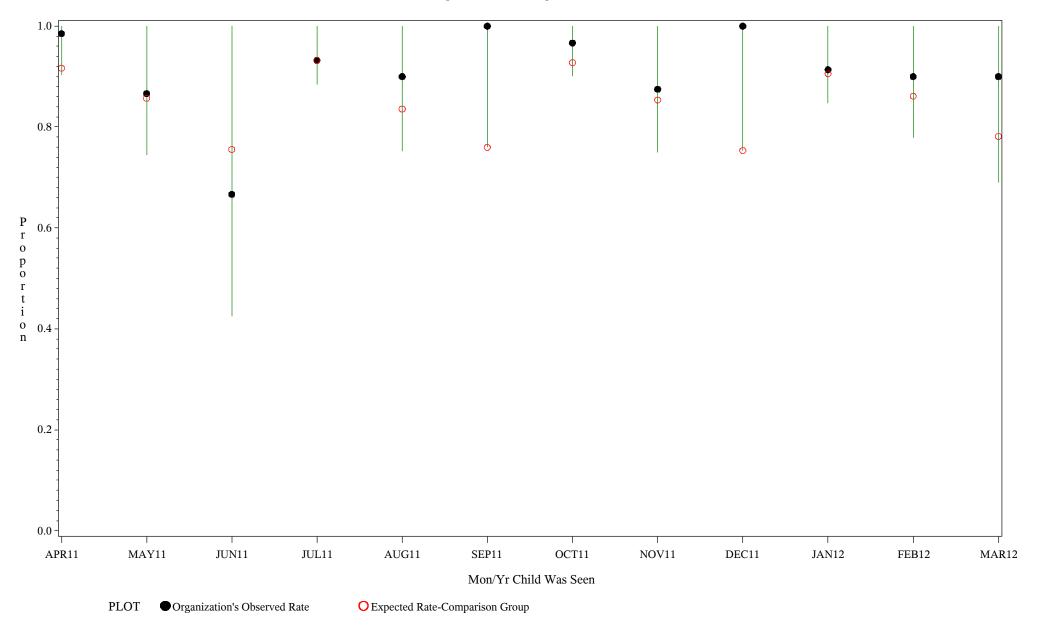

hospital=Lawton - Oklahoma

Time Period: April 1, 2011 - March 31, 2012 Denominator=Children 0-4, Numerator=Up-to-Date Shots

Chart created: Wednesday, 23MAY2012

Time Period: April 1, 2011 - March 31, 2012
Denominator=Children 0-4, Numerator=Up-to-Date Shots
Chart created: Wednesday, 23MAY2012