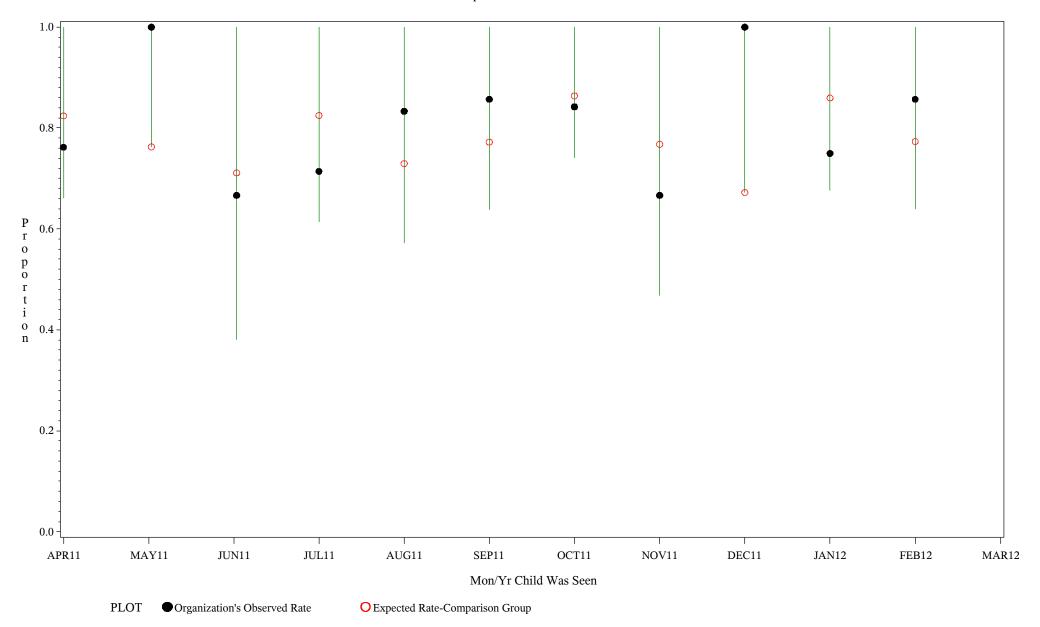

Chart created: Wednesday, 23MAY2012

Time Period: April 1, 2011 - March 31, 2012 Denominator=Children 5-6, Numerator=Up-to-Date Shots

Chart created: Wednesday, 23MAY2012

hospital=Barrow - Alaska

Time Period: April 1, 2011 - March 31, 2012 Denominator=Children 5-6, Numerator=Up-to-Date Shots