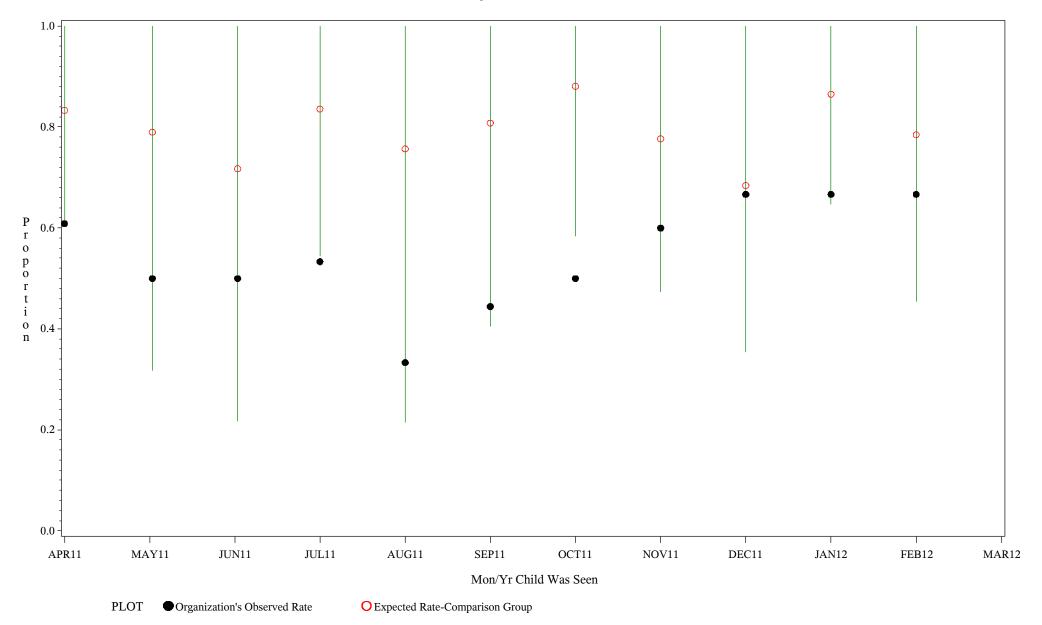

Time Period: April 1, 2011 - March 31, 2012 Denominator=Children 5-6, Numerator=Up-to-Date Shots

Chart created: Wednesday, 23MAY2012

hospital=Sells - Tucson

Time Period: April 1, 2011 - March 31, 2012 Denominator=Children 5-6, Numerator=Up-to-Date Shots