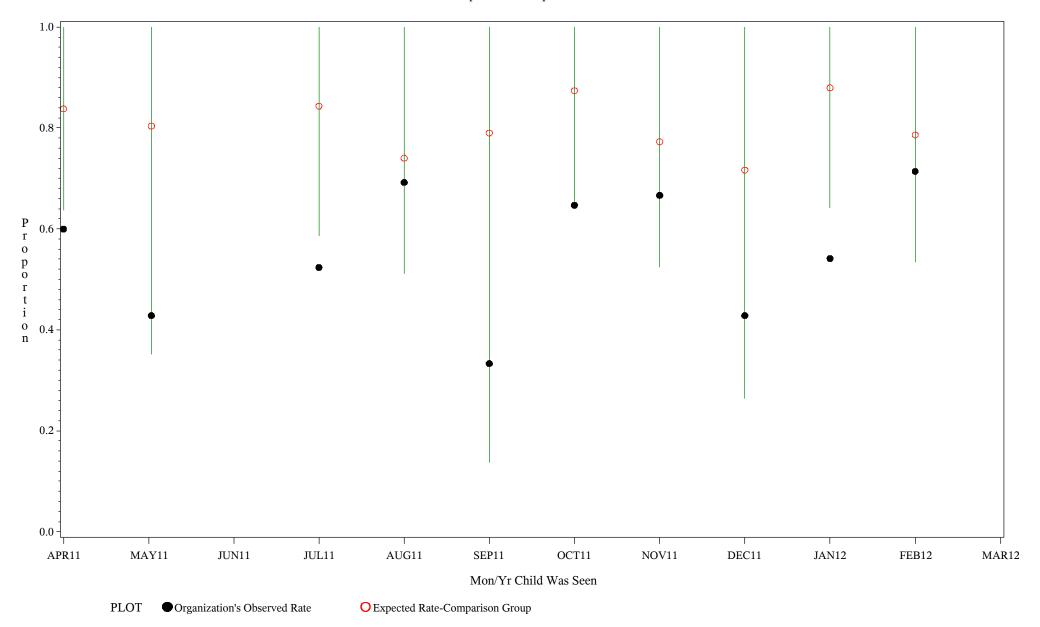

Chart created: Wednesday, 23MAY2012

Time Period: April 1, 2011 - March 31, 2012
Denominator=Children 5-6, Numerator=Up-to-Date Shots
Chart created: Wednesday, 23MAY2012

hospital=Winnebago - Aberdeen

Time Period: April 1, 2011 - March 31, 2012
Denominator=Children 5-6, Numerator=Up-to-Date Shots
Chart created: Wednesday, 23MAY2012

hospital=Mescalero - Albuquerque

Time Period: April 1, 2011 - March 31, 2012
Denominator=Children 5-6, Numerator=Up-to-Date Shots
Chart created: Wednesday, 23MAY2012

hospital=Santa Fe - Albuquerque

Time Period: April 1, 2011 - March 31, 2012 Denominator=Children 5-6, Numerator=Up-to-Date Shots