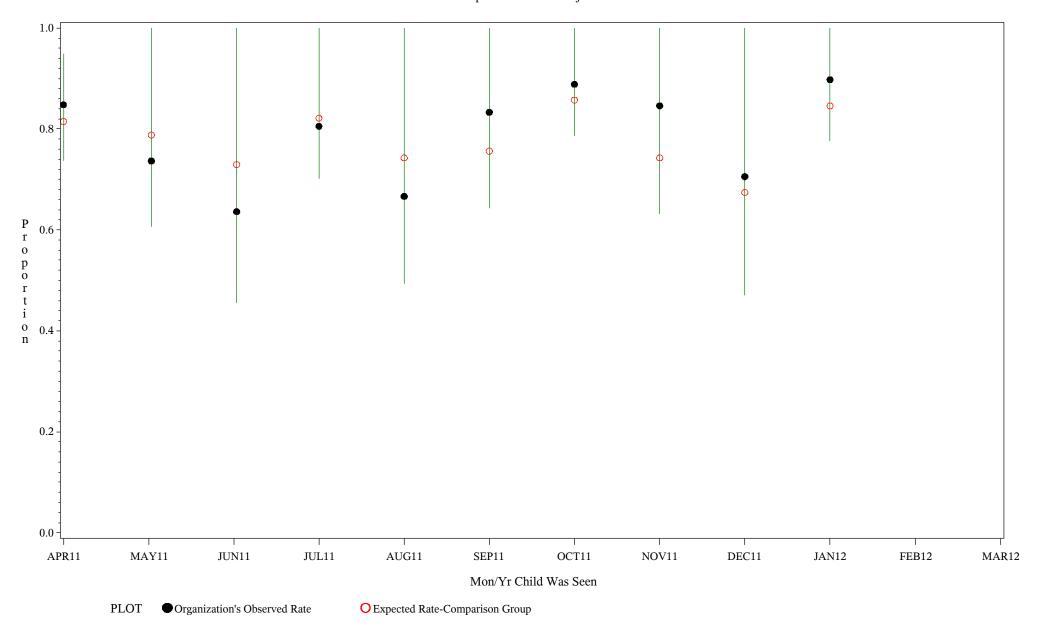

Chart created: Wednesday, 23MAY2012 hospital=Choctaw Hosp - Nashville

Time Period: April 1, 2011 - March 31, 2012
Denominator=Children 5-6, Numerator=Up-to-Date Shots
Chart created: Wednesday, 23MAY2012

hospital=San Carlos - Phoenix

Time Period: April 1, 2011 - March 31, 2012
Denominator=Children 5-6, Numerator=Up-to-Date Shots
Chart created: Wednesday, 23MAY2012

hospital=GIMC - Navajo