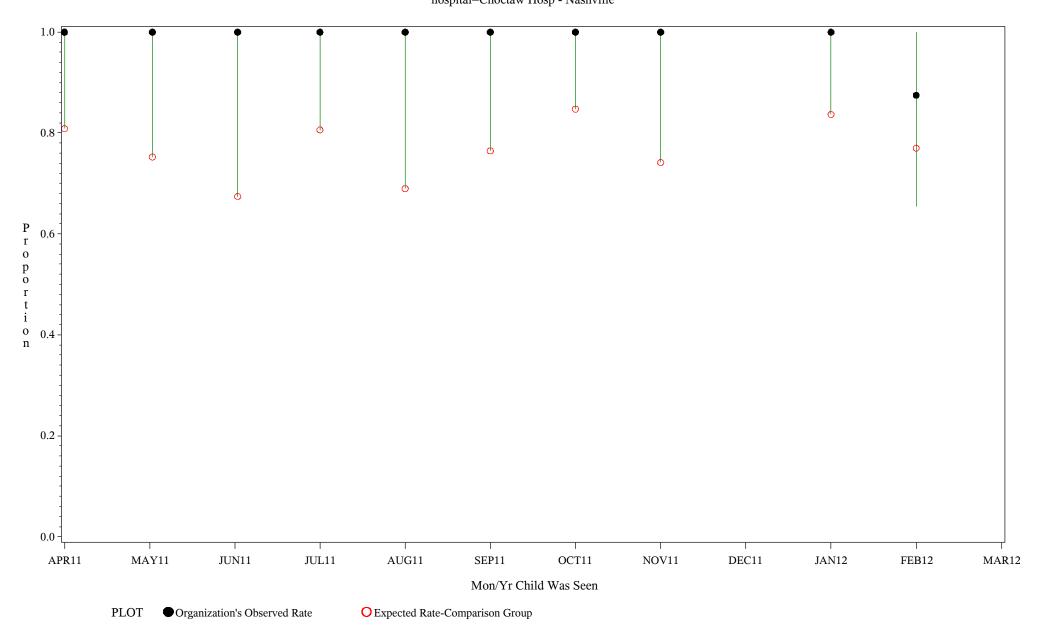

Chart created: Wednesday, 23MAY2012 hospital=Choctaw Hosp - Nashville

Time Period: April 1, 2011 - March 31, 2012
Denominator=Children 5-6, Numerator=Up-to-Date Shots
Chart created: Wednesday, 23MAY2012