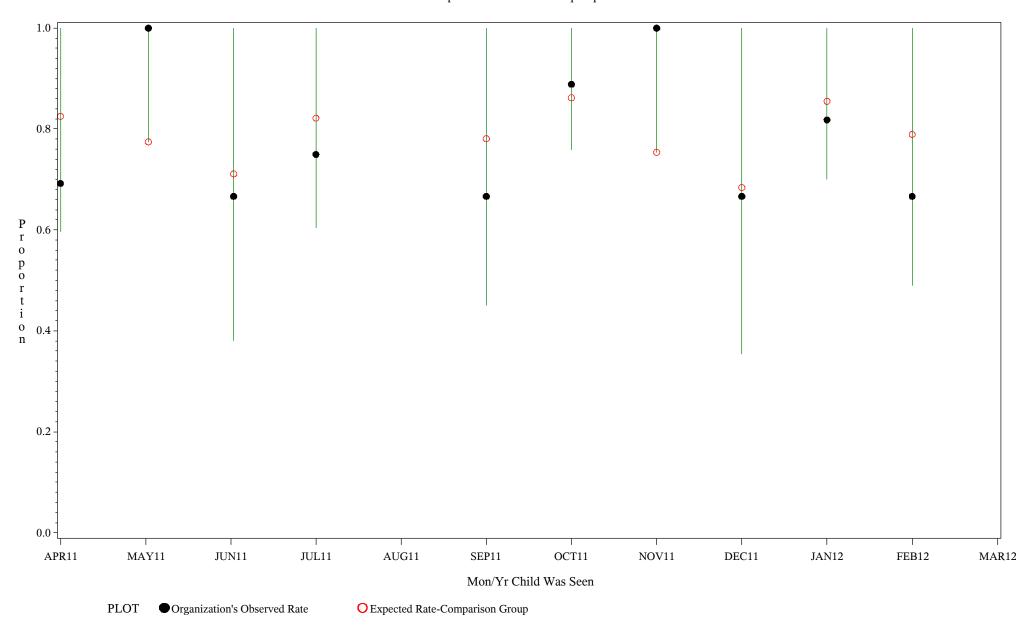

Time Period: April 1, 2011 - March 31, 2012 Denominator=Children 5-6, Numerator=Up-to-Date Shots

Chart created: Wednesday, 23MAY2012

hospital=Sells - Tucson

Time Period: April 1, 2011 - March 31, 2012 Denominator=Children 5-6, Numerator=Up-to-Date Shots