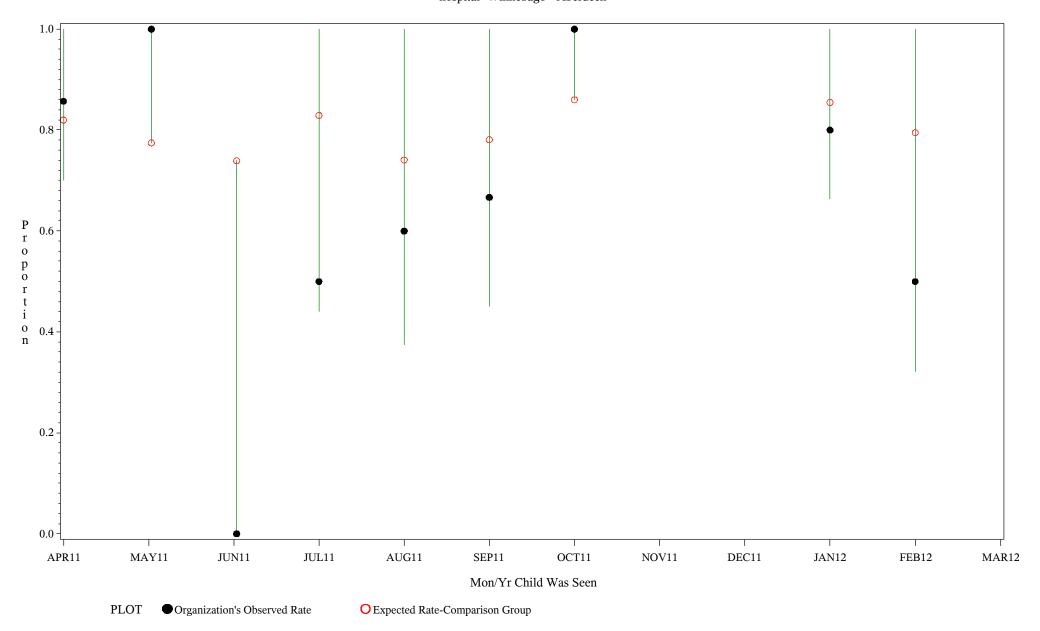

hospital=Mescalero - Albuquerque

Time Period: April 1, 2011 - March 31, 2012
Denominator=Children 5-6, Numerator=Up-to-Date Shots
Chart created: Wednesday, 23MAY2012

hospital=Santa Fe - Albuquerque

Time Period: April 1, 2011 - March 31, 2012 Denominator=Children 5-6, Numerator=Up-to-Date Shots