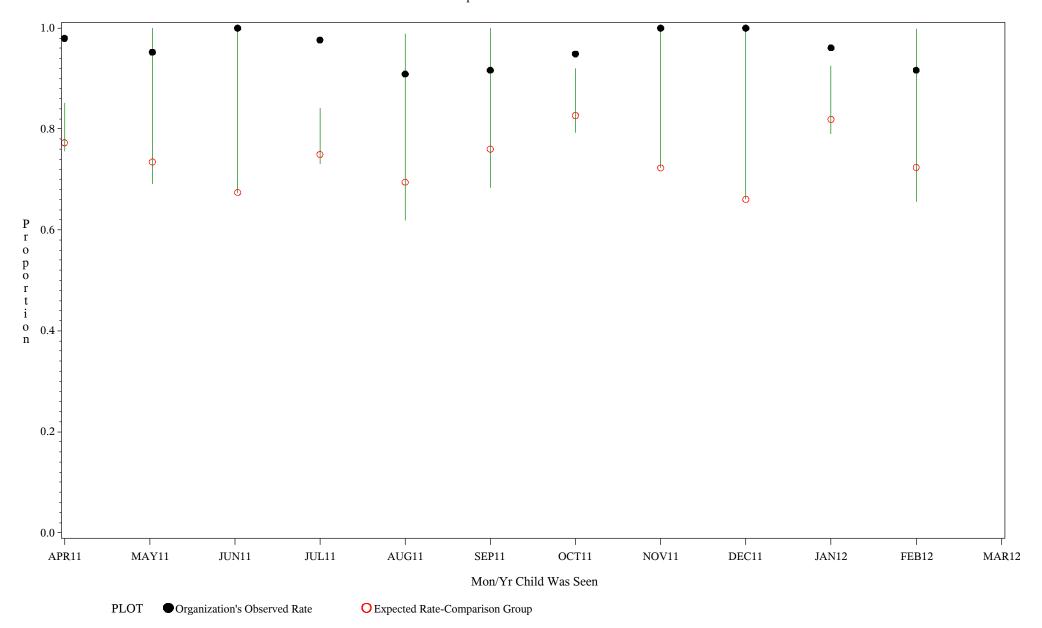

Time Period: April 1, 2011 - March 31, 2012 Denominator=Children 5-6, Numerator=Up-to-Date Shots

Chart created: Wednesday, 23MAY2012

hospital=Sells - Tucson

Time Period: April 1, 2011 - March 31, 2012 Denominator=Children 5-6, Numerator=Up-to-Date Shots

Chart created: Wednesday, 23MAY2012

Time Period: April 1, 2011 - March 31, 2012
Denominator=Children 5-6, Numerator=Up-to-Date Shots
Chart created: Wednesday, 23MAY2012

hospital=Winnebago - Aberdeen

Time Period: April 1, 2011 - March 31, 2012
Denominator=Children 5-6, Numerator=Up-to-Date Shots
Chart created: Wednesday, 23MAY2012