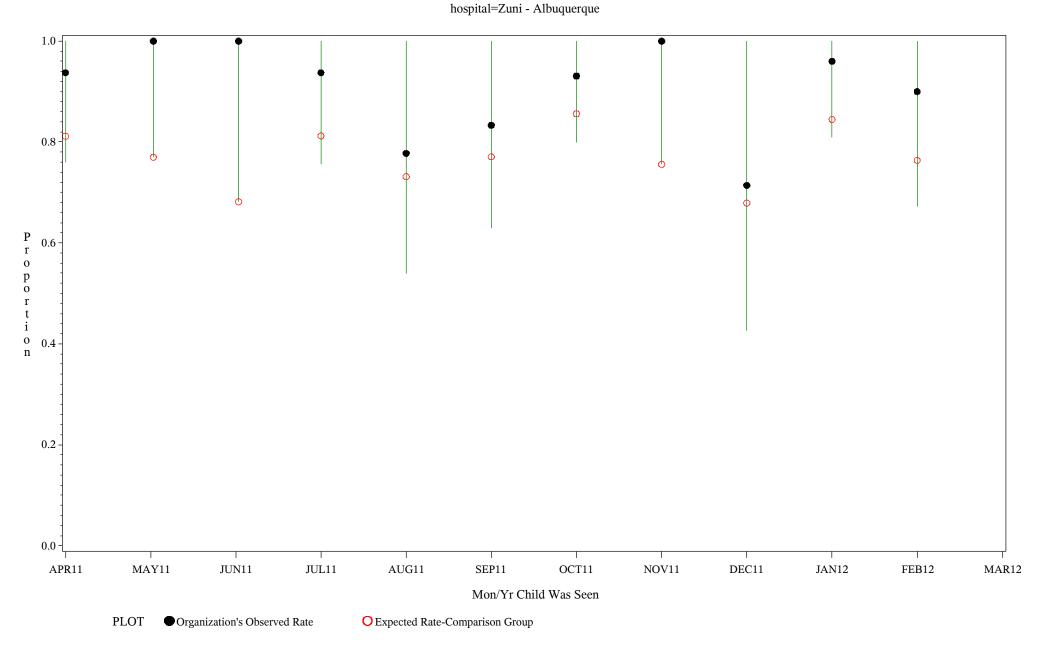

hospital=Mescalero - Albuquerque

Time Period: April 1, 2011 - March 31, 2012
Denominator=Children 5-6, Numerator=Up-to-Date Shots
Chart created: Wednesday, 23MAY2012

hospital=Santa Fe - Albuquerque

Time Period: April 1, 2011 - March 31, 2012 Denominator=Children 5-6, Numerator=Up-to-Date Shots