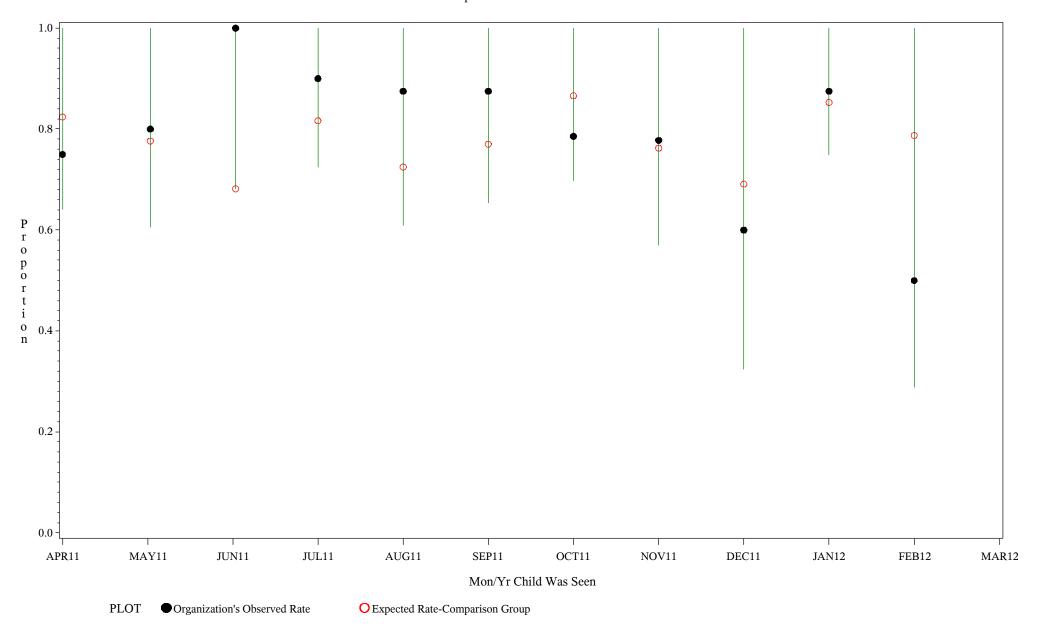

hospital=Mescalero - Albuquerque

Time Period: April 1, 2011 - March 31, 2012
Denominator=Children 5-6, Numerator=Up-to-Date Shots
Chart created: Wednesday, 23MAY2012

hospital=Santa Fe - Albuquerque

Time Period: April 1, 2011 - March 31, 2012 Denominator=Children 5-6, Numerator=Up-to-Date Shots

Chart created: Wednesday, 23MAY2012

Time Period: April 1, 2011 - March 31, 2012 Denominator=Children 5-6, Numerator=Up-to-Date Shots

Chart created: Wednesday, 23MAY2012

hospital=Barrow - Alaska

Time Period: April 1, 2011 - March 31, 2012 Denominator=Children 5-6, Numerator=Up-to-Date Shots