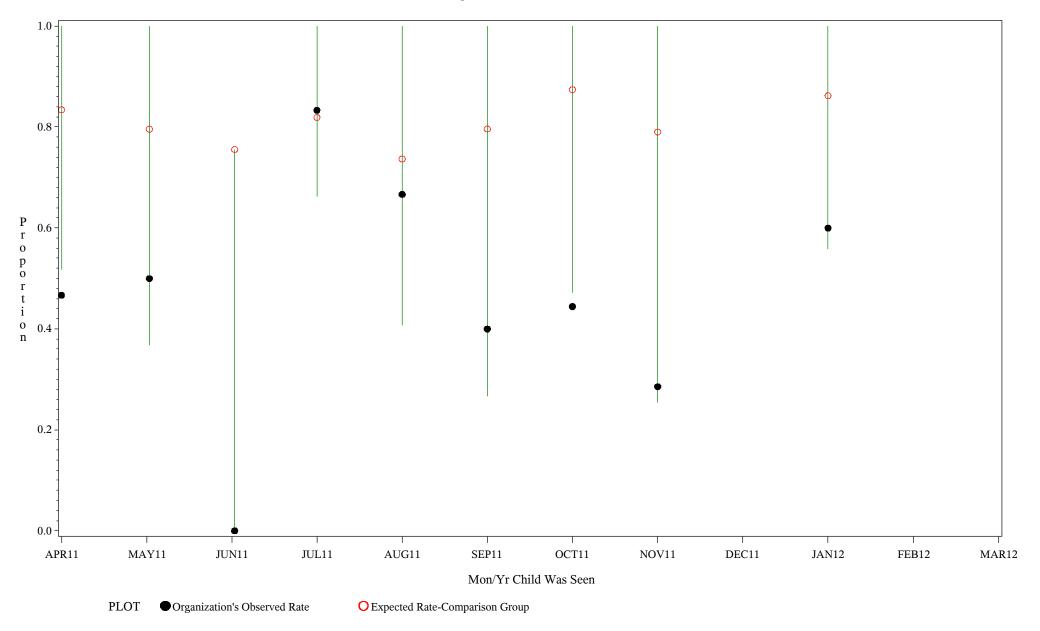

Chart created: Wednesday, 23MAY2012

Time Period: April 1, 2011 - March 31, 2012
Denominator=Children 5-6, Numerator=Up-to-Date Shots
Chart created: Wednesday, 23MAY2012

hospital=Winnebago - Aberdeen

Time Period: April 1, 2011 - March 31, 2012
Denominator=Children 5-6, Numerator=Up-to-Date Shots
Chart created: Wednesday, 23MAY2012