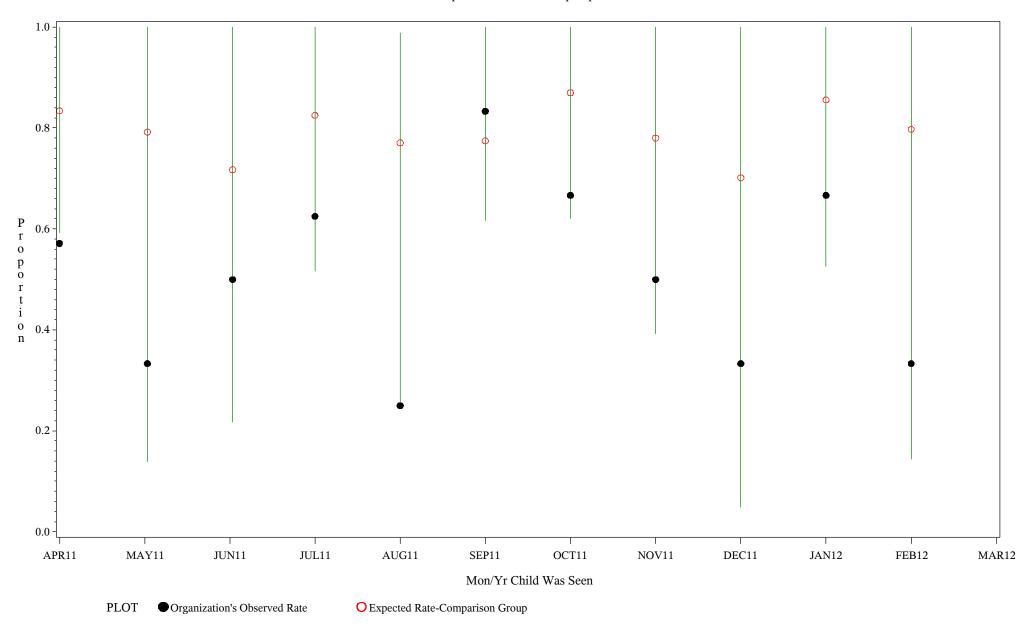

Chart created: Wednesday, 23MAY2012

Time Period: April 1, 2011 - March 31, 2012
Denominator=Children 5-6, Numerator=Up-to-Date Shots
Chart created: Wednesday, 23MAY2012

hospital=Winnebago - Aberdeen

Time Period: April 1, 2011 - March 31, 2012
Denominator=Children 5-6, Numerator=Up-to-Date Shots
Chart created: Wednesday, 23MAY2012