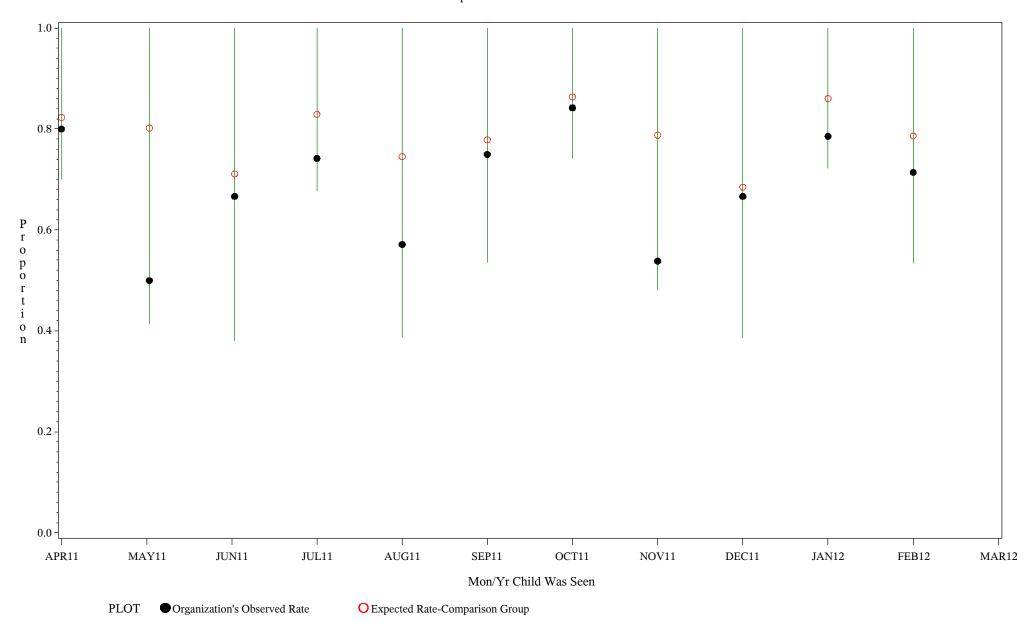

Time Period: April 1, 2011 - March 31, 2012
Denominator=Children 5-6, Numerator=Up-to-Date Shots
Chart created: Wednesday, 23MAY2012

hospital=Lawton - Oklahoma

Time Period: April 1, 2011 - March 31, 2012 Denominator=Children 5-6, Numerator=Up-to-Date Shots

Chart created: Wednesday, 23MAY2012 hospital=Choctaw Hosp - Nashville

Time Period: April 1, 2011 - March 31, 2012
Denominator=Children 5-6, Numerator=Up-to-Date Shots
Chart created: Wednesday, 23MAY2012