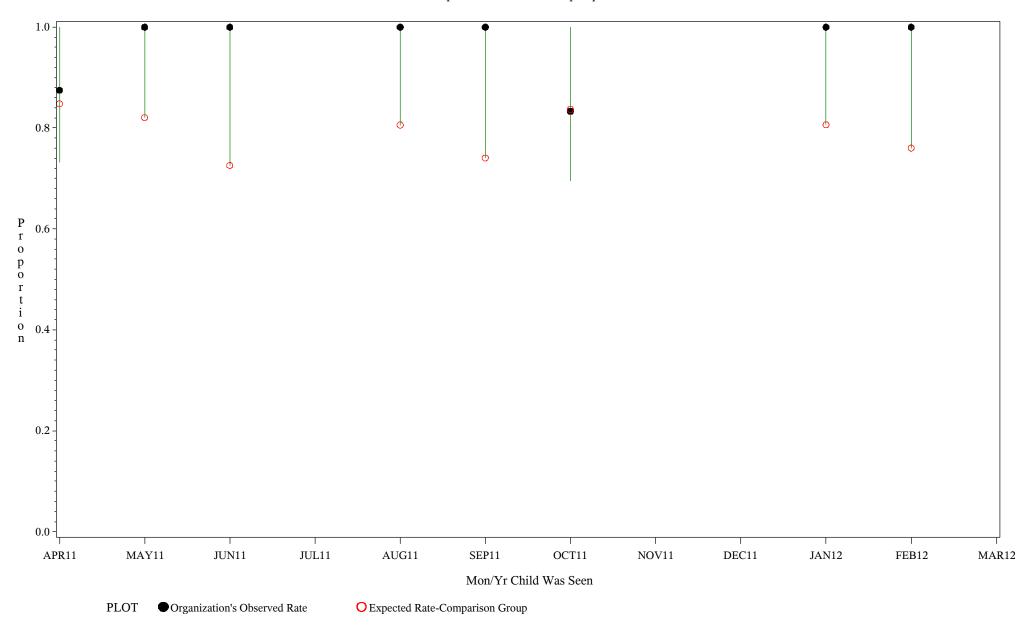

hospital=Mescalero - Albuquerque

Time Period: April 1, 2011 - March 31, 2012 Denominator=Children 16-18, Numerator=Up-to-Date Shots Chart created: Thursday, 24MAY2012

hospital=Santa Fe - Albuquerque

Time Period: April 1, 2011 - March 31, 2012 Denominator=Children 16-18, Numerator=Up-to-Date Shots