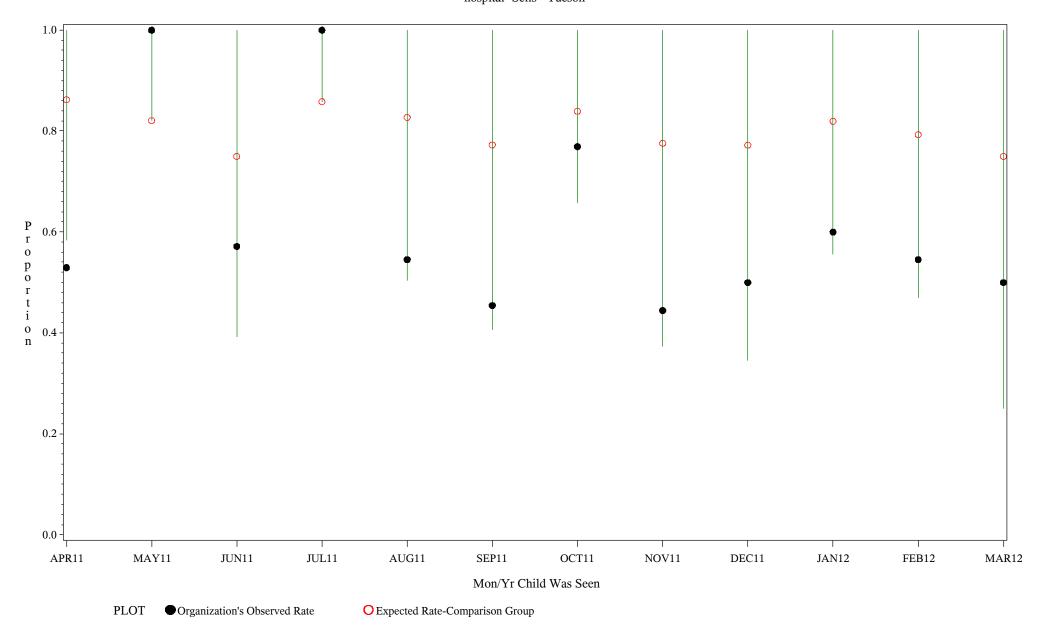

Time Period: April 1, 2011 - March 31, 2012 Denominator=Children 16-18, Numerator=Up-to-Date Shots Chart created: Thursday, 24MAY2012

hospital=Sells - Tucson

Time Period: April 1, 2011 - March 31, 2012 Denominator=Children 16-18, Numerator=Up-to-Date Shots Chart created: Thursday, 24MAY2012