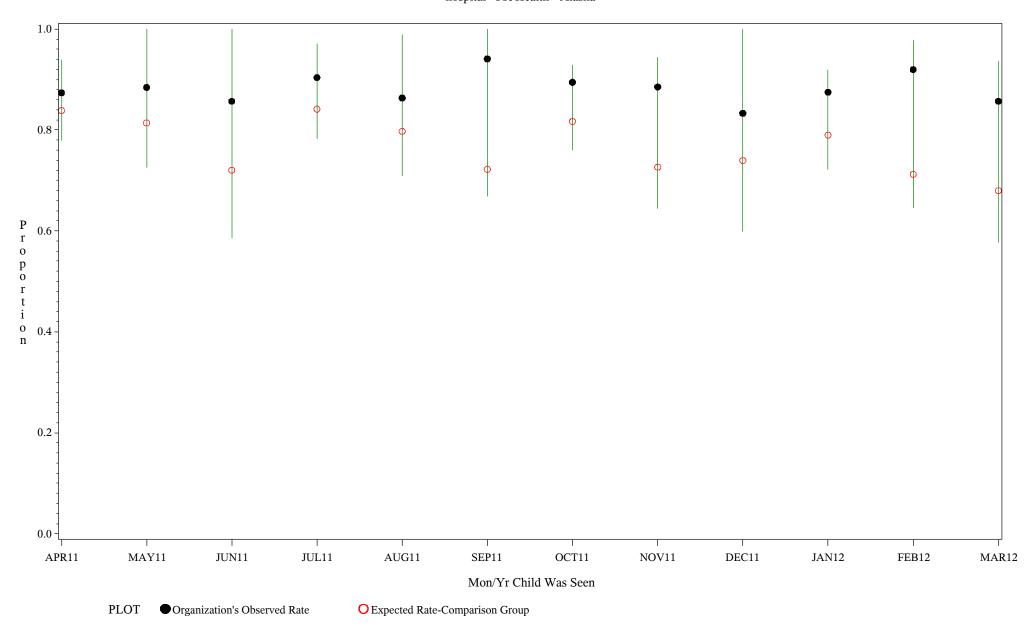

Time Period: April 1, 2011 - March 31, 2012 Denominator=Children 16-18, Numerator=Up-to-Date Shots Chart created: Thursday, 24MAY2012

hospital=Sells - Tucson

Time Period: April 1, 2011 - March 31, 2012 Denominator=Children 16-18, Numerator=Up-to-Date Shots Chart created: Thursday, 24MAY2012