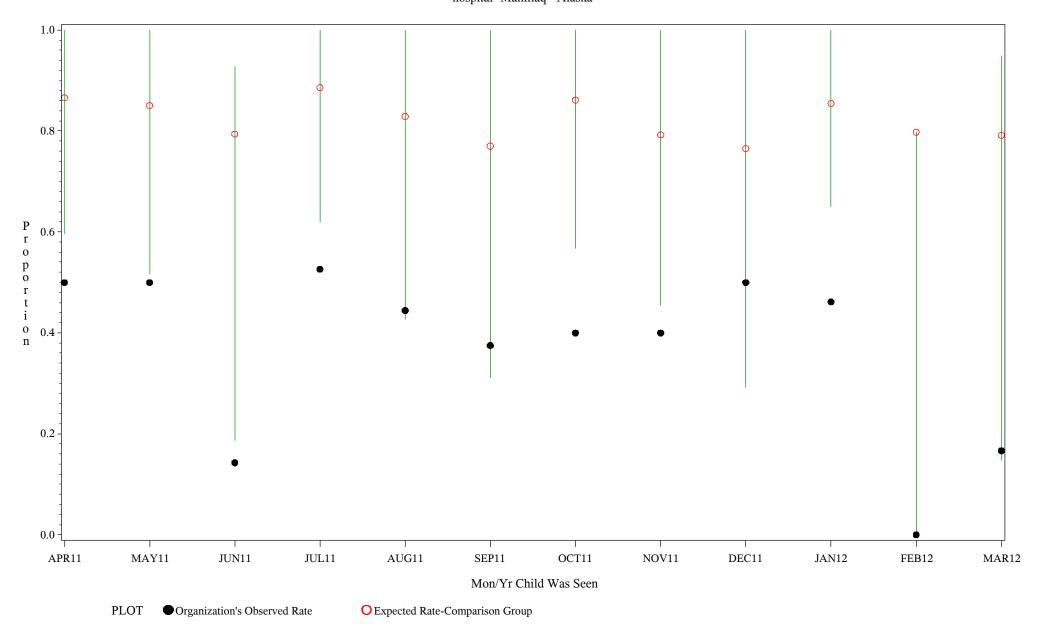

hospital=YK Health - Alaska

Time Period: April 1, 2011 - March 31, 2012 Denominator=Children 16-18, Numerator=Up-to-Date Shots Chart created: Thursday, 24MAY2012

hospital=Maniilaq - Alaska

Time Period: April 1, 2011 - March 31, 2012 Denominator=Children 16-18, Numerator=Up-to-Date Shots Chart created: Thursday, 24MAY2012