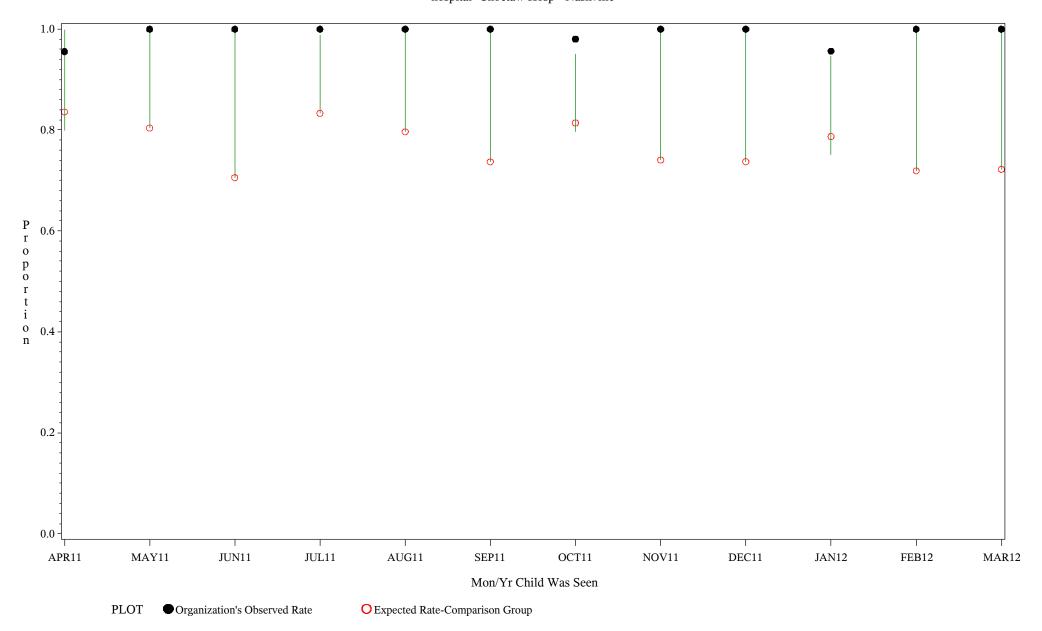

hospital=San Carlos - Phoenix

Time Period: April 1, 2011 - March 31, 2012 Denominator=Children 16-18, Numerator=Up-to-Date Shots Chart created: Thursday, 24MAY2012

hospital=GIMC - Navajo