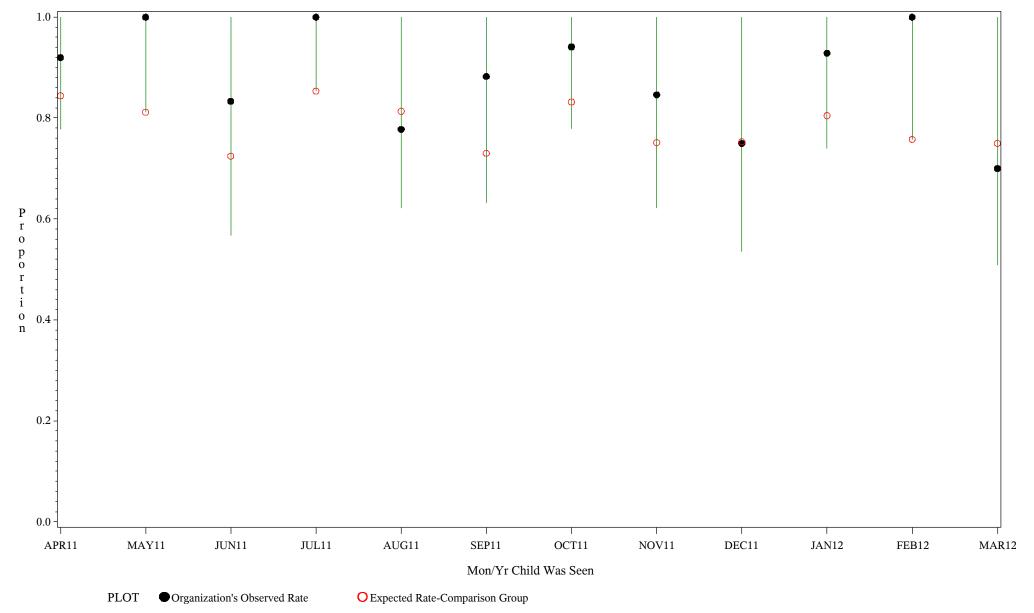

Chart created: Thursday, 24MAY2012

Time Period: April 1, 2011 - March 31, 2012 Denominator=Children 16-18, Numerator=Up-to-Date Shots

Chart created: Thursday, 24MAY2012

hospital=Barrow - Alaska

Time Period: April 1, 2011 - March 31, 2012 Denominator=Children 16-18, Numerator=Up-to-Date Shots Chart created: Thursday, 24MAY2012