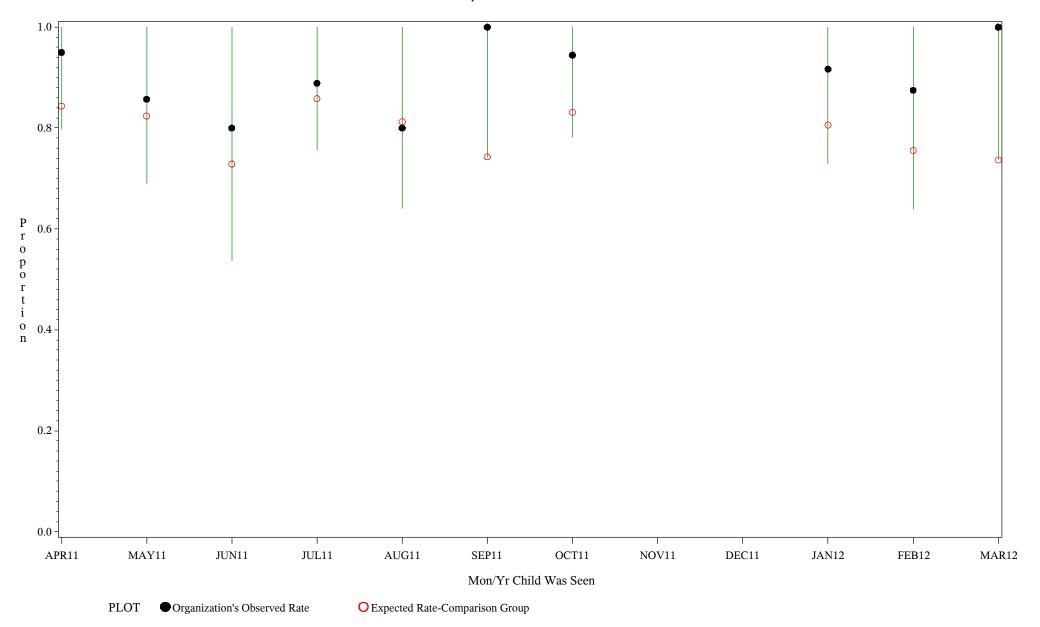

hospital=San Carlos - Phoenix

Time Period: April 1, 2011 - March 31, 2012 Denominator=Children 16-18, Numerator=Up-to-Date Shots Chart created: Thursday, 24MAY2012

hospital=GIMC - Navajo