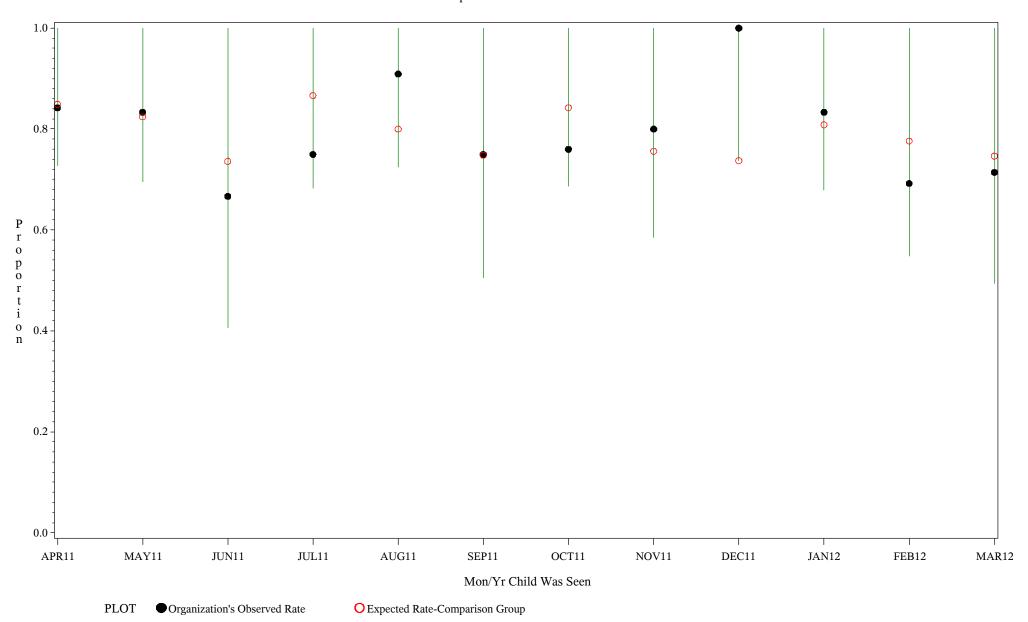

hospital=San Carlos - Phoenix

Time Period: April 1, 2011 - March 31, 2012 Denominator=Children 16-18, Numerator=Up-to-Date Shots Chart created: Thursday, 24MAY2012

hospital=GIMC - Navajo