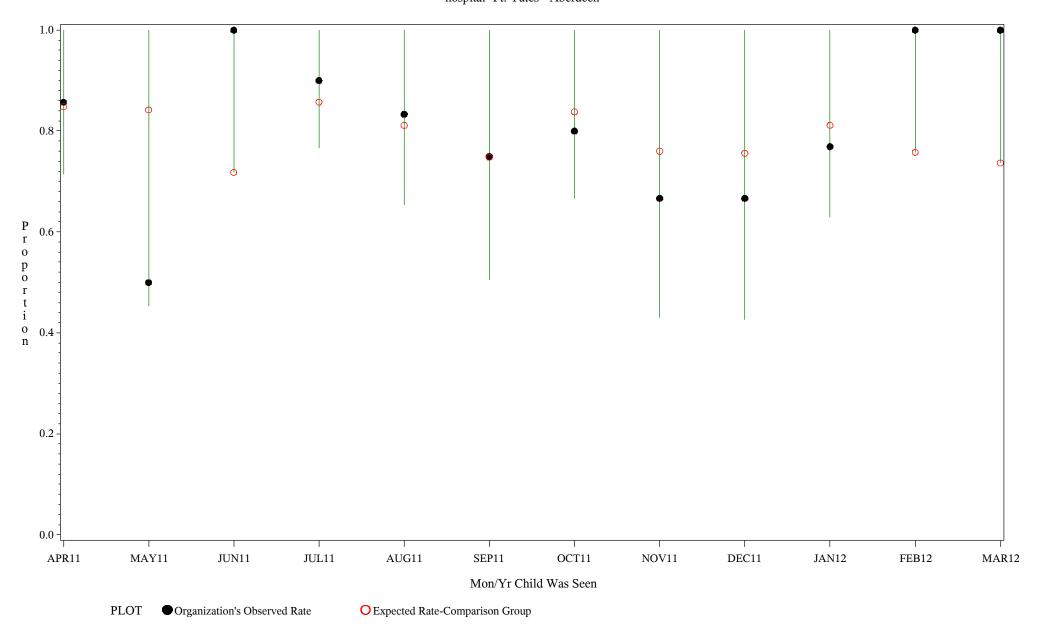

hospital=Ft. Yates - Aberdeen

Time Period: April 1, 2011 - March 31, 2012 Denominator=Children 16-18, Numerator=Up-to-Date Shots Chart created: Thursday, 24MAY2012

hospital=Winnebago - Aberdeen

Time Period: April 1, 2011 - March 31, 2012 Denominator=Children 16-18, Numerator=Up-to-Date Shots Chart created: Thursday, 24MAY2012