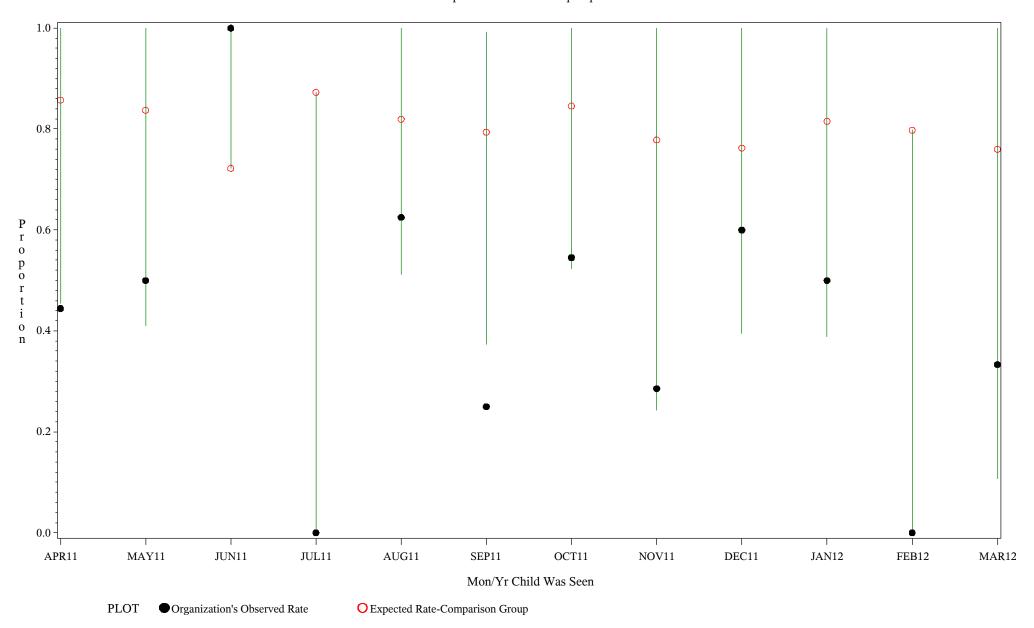

hospital=Mescalero - Albuquerque

Time Period: April 1, 2011 - March 31, 2012 Denominator=Children 16-18, Numerator=Up-to-Date Shots Chart created: Thursday, 24MAY2012

hospital=Santa Fe - Albuquerque

Time Period: April 1, 2011 - March 31, 2012 Denominator=Children 16-18, Numerator=Up-to-Date Shots