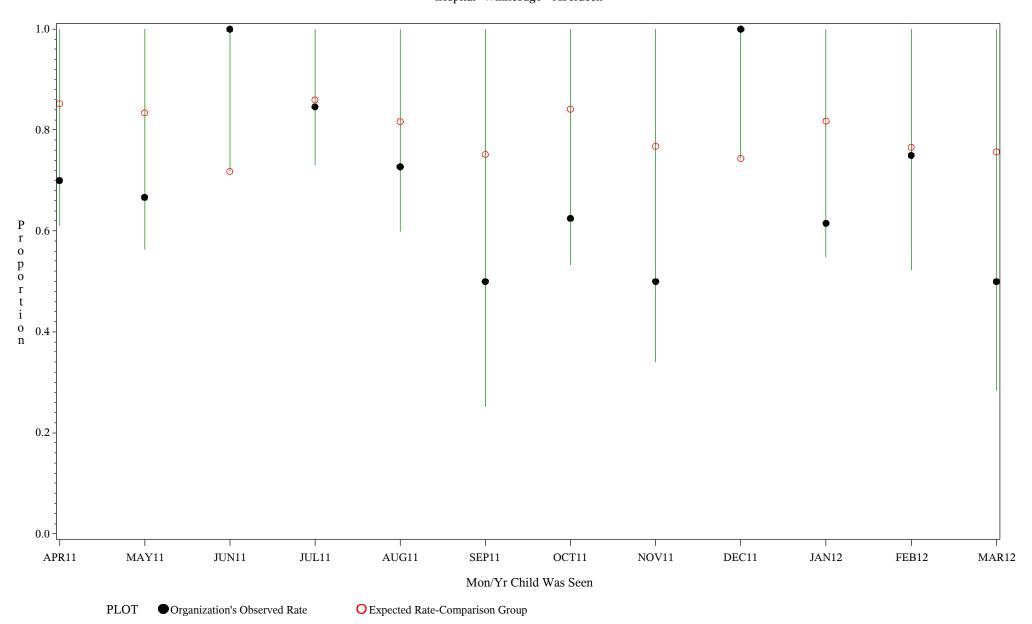

hospital=Ft. Yates - Aberdeen

Time Period: April 1, 2011 - March 31, 2012 Denominator=Children 16-18, Numerator=Up-to-Date Shots Chart created: Thursday, 24MAY2012

hospital=Winnebago - Aberdeen

Time Period: April 1, 2011 - March 31, 2012 Denominator=Children 16-18, Numerator=Up-to-Date Shots Chart created: Thursday, 24MAY2012