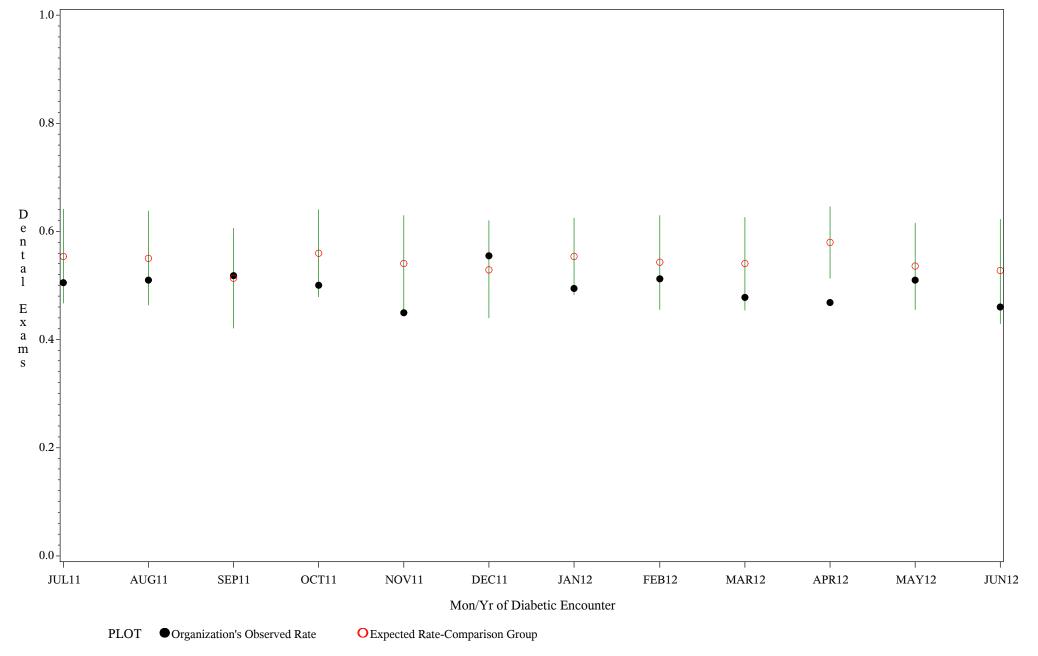

Time Period: July 1,2011 - June 30,2012

Denominator=All Diabetic Patients, Numerator=Annual Dental Exam

Chart created: Wednesday, 29AUG2012

Hospital=Zuni - Albuquerque

Time Period: July 1,2011 - June 30,2012

Denominator=All Diabetic Patients, Numerator=Annual Dental Exam

Chart created: Wednesday, 29AUG2012

Hospital=Barrow - Alaska

Time Period: July 1,2011 - June 30,2012

Denominator=All Diabetic Patients, Numerator=Annual Dental Exam