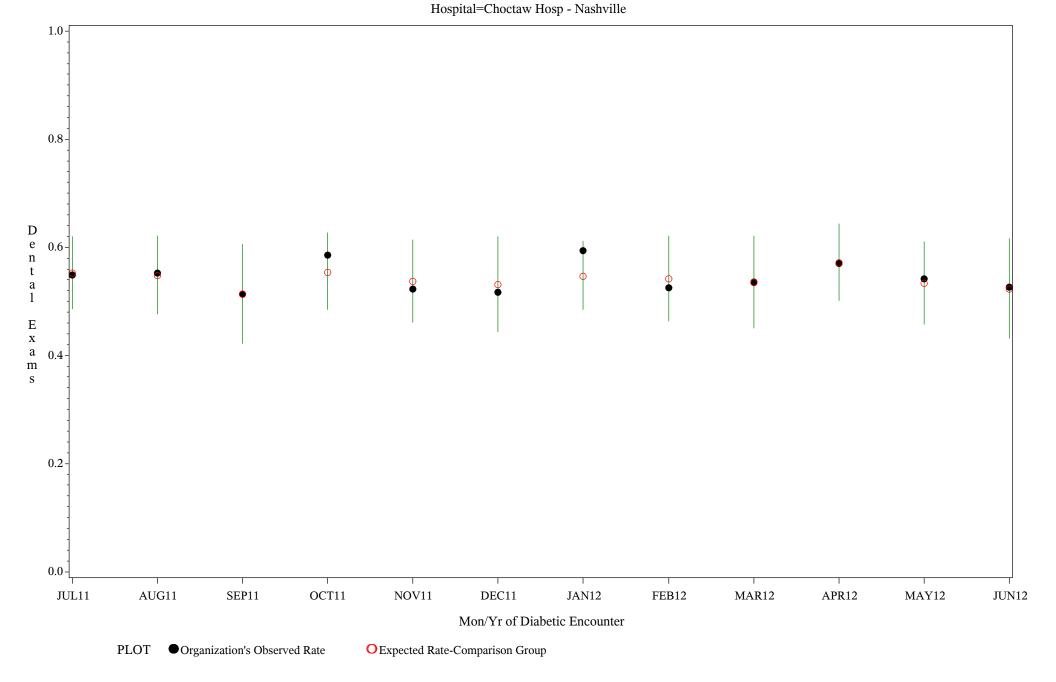

Time Period: July 1,2011 - June 30,2012

Denominator=All Diabetic Patients, Numerator=Annual Dental Exam

Chart created: Wednesday, 29AUG2012

Time Period: July 1,2011 - June 30,2012

Denominator=All Diabetic Patients, Numerator=Annual Dental Exam