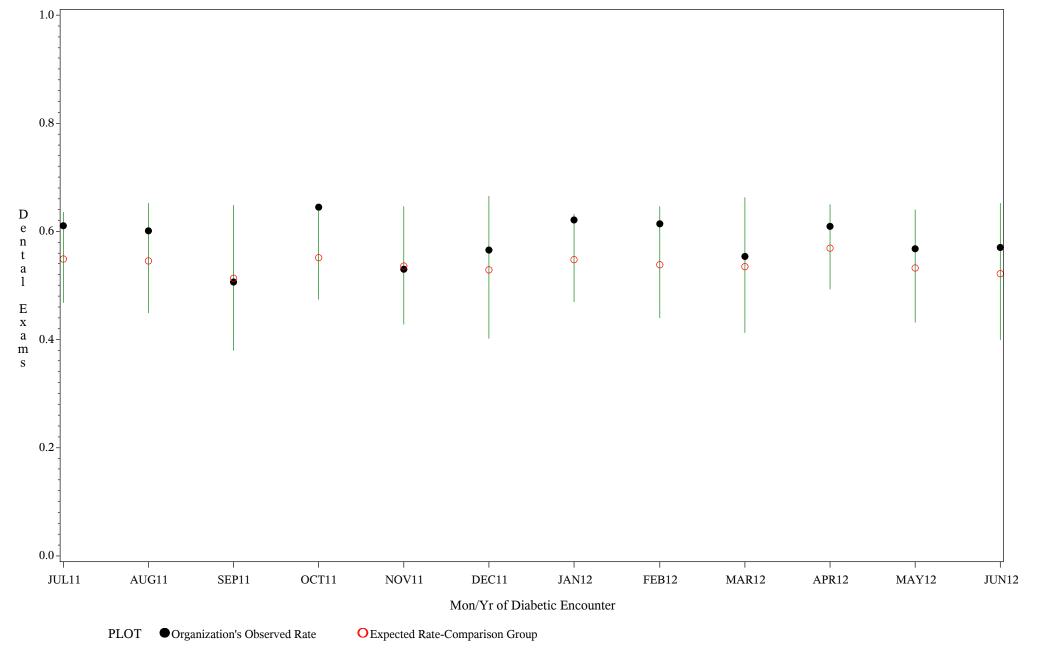

Time Period: July 1,2011 - June 30,2012

Denominator=All Diabetic Patients, Numerator=Annual Dental Exam

Chart created: Wednesday, 29AUG2012

Hospital=Sells - Tucson

Time Period: July 1,2011 - June 30,2012

Denominator=All Diabetic Patients, Numerator=Annual Dental Exam

Chart created: Wednesday, 29AUG2012

Time Period: July 1,2011 - June 30,2012

Denominator=All Diabetic Patients, Numerator=Annual Dental Exam

Chart created: Wednesday, 29AUG2012

Hospital=Santa Fe - Albuquerque