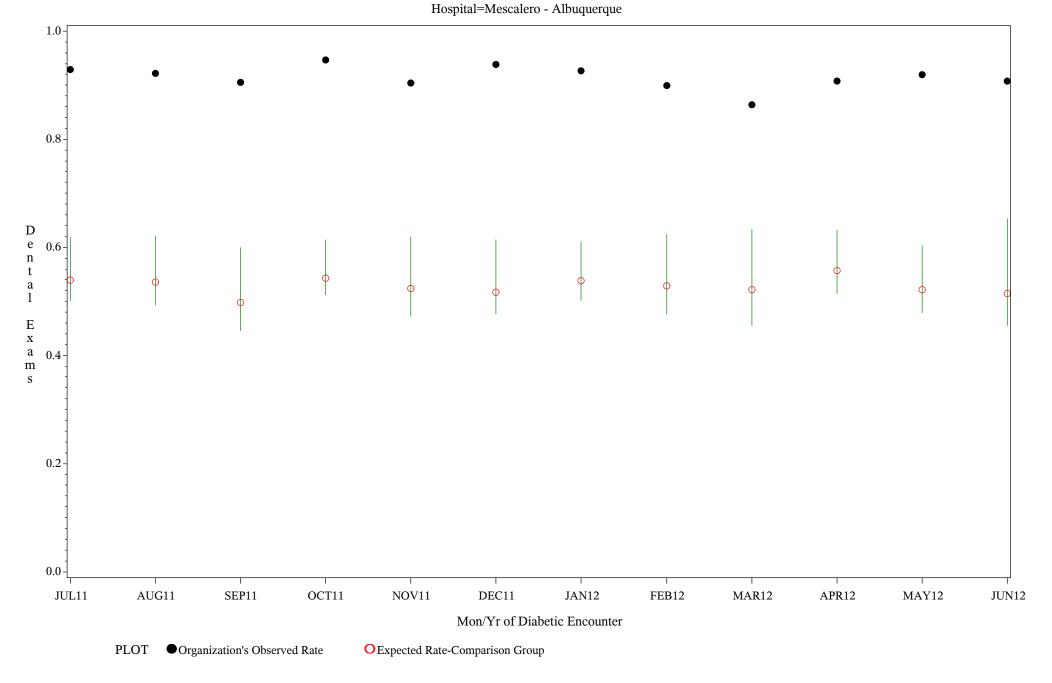

Chart created: Wednesday, 29AUG2012

Time Period: July 1,2011 - June 30,2012

Denominator=All Diabetic Patients, Numerator=Annual Dental Exam

Chart created: Wednesday, 29AUG2012

Hospital=Santa Fe - Albuquerque

Time Period: July 1,2011 - June 30,2012

Denominator=All Diabetic Patients, Numerator=Annual Dental Exam

Chart created: Wednesday, 29AUG2012

Hospital=Zuni - Albuquerque

Time Period: July 1,2011 - June 30,2012