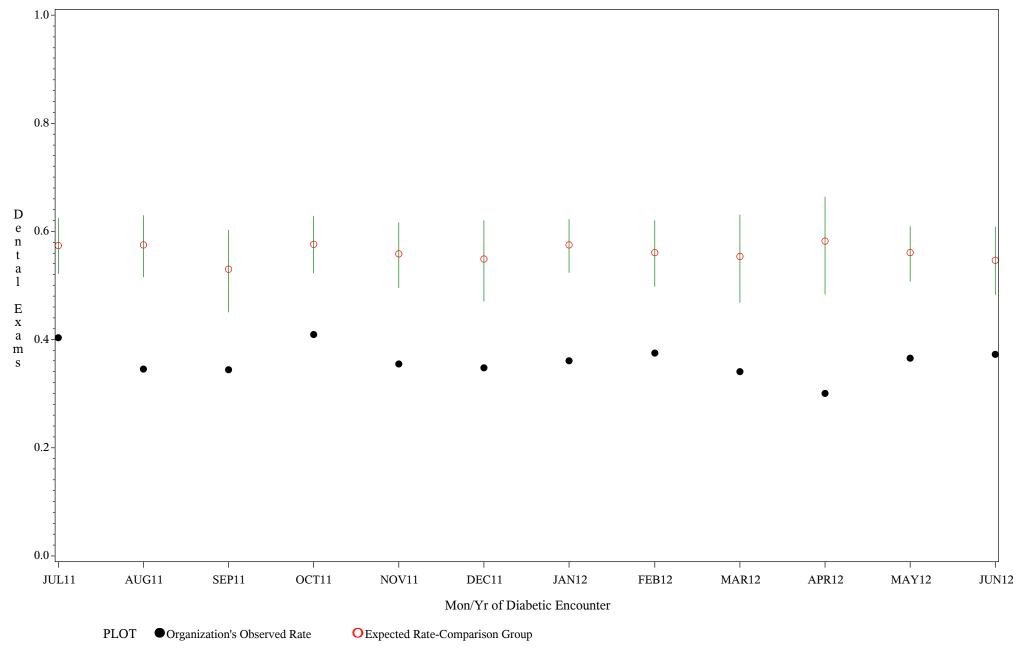

Denominator=All Diabetic Patients, Numerator=Annual Dental Exam

Chart created: Wednesday, 29AUG2012

Hospital=Barrow - Alaska

Time Period: July 1,2011 - June 30,2012

Denominator=All Diabetic Patients, Numerator=Annual Dental Exam

Chart created: Wednesday, 29AUG2012

Hospital=Lawton - Oklahoma

Time Period: July 1,2011 - June 30,2012

Denominator=All Diabetic Patients, Numerator=Annual Dental Exam

Chart created: Wednesday, 29AUG2012 Hospital=Chickasaw Hospital - Oklahoma