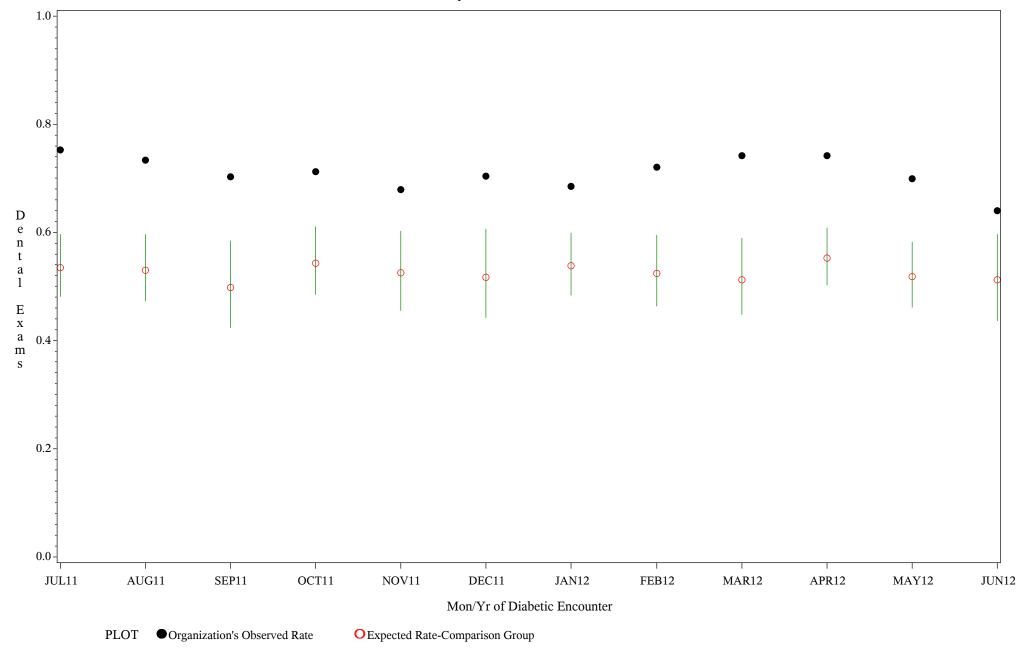

Chart created: Wednesday, 29AUG2012

Time Period: July 1,2011 - June 30,2012

Denominator=All Diabetic Patients, Numerator=Annual Dental Exam

Chart created: Wednesday, 29AUG2012

Hospital=Santa Fe - Albuquerque