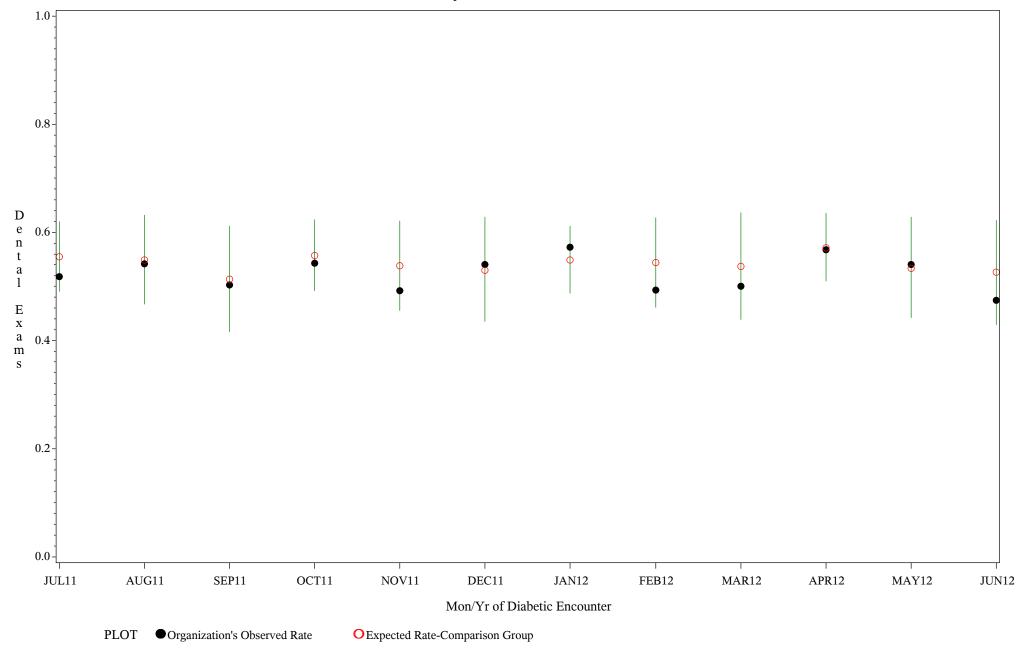

Chart created: Wednesday, 29AUG2012

Time Period: July 1,2011 - June 30,2012

Denominator=All Diabetic Patients, Numerator=Annual Dental Exam

Chart created: Wednesday, 29AUG2012

Hospital=Santa Fe - Albuquerque

Time Period: July 1,2011 - June 30,2012

Denominator=All Diabetic Patients, Numerator=Annual Dental Exam

Chart created: Wednesday, 29AUG2012

Hospital=Zuni - Albuquerque

Time Period: July 1,2011 - June 30,2012