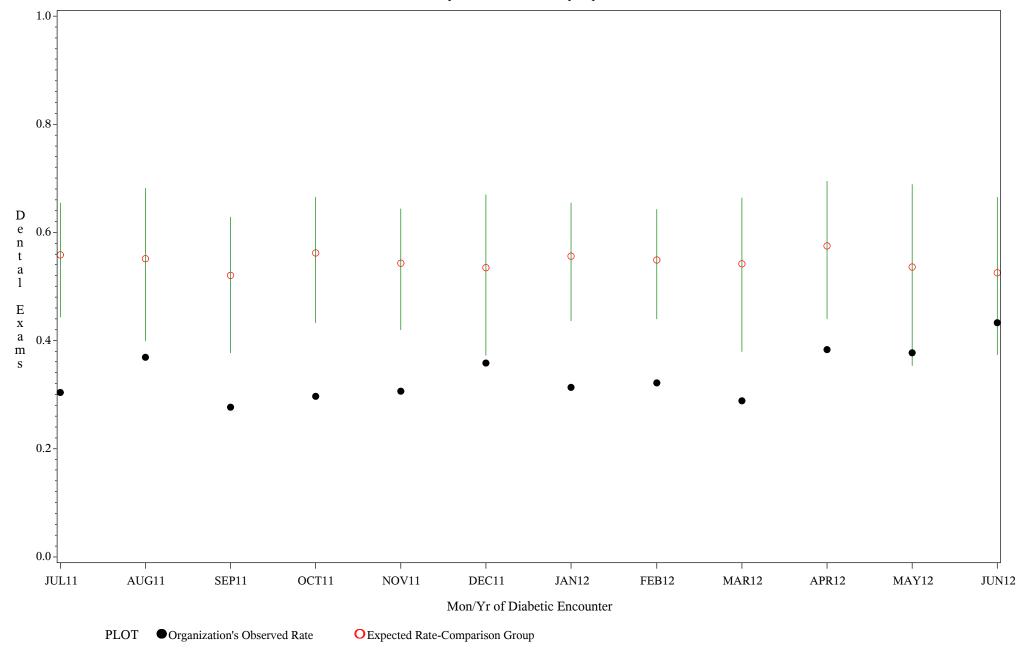

Denominator=All Diabetic Patients, Numerator=Annual Dental Exam

Chart created: Wednesday, 29AUG2012

Hospital=Barrow - Alaska

Time Period: July 1,2011 - June 30,2012

Denominator=All Diabetic Patients, Numerator=Annual Dental Exam

Chart created: Wednesday, 29AUG2012

Hospital=Lawton - Oklahoma

Time Period: July 1,2011 - June 30,2012

Denominator=All Diabetic Patients, Numerator=Annual Dental Exam

Chart created: Wednesday, 29AUG2012 Hospital=Chickasaw Hospital - Oklahoma