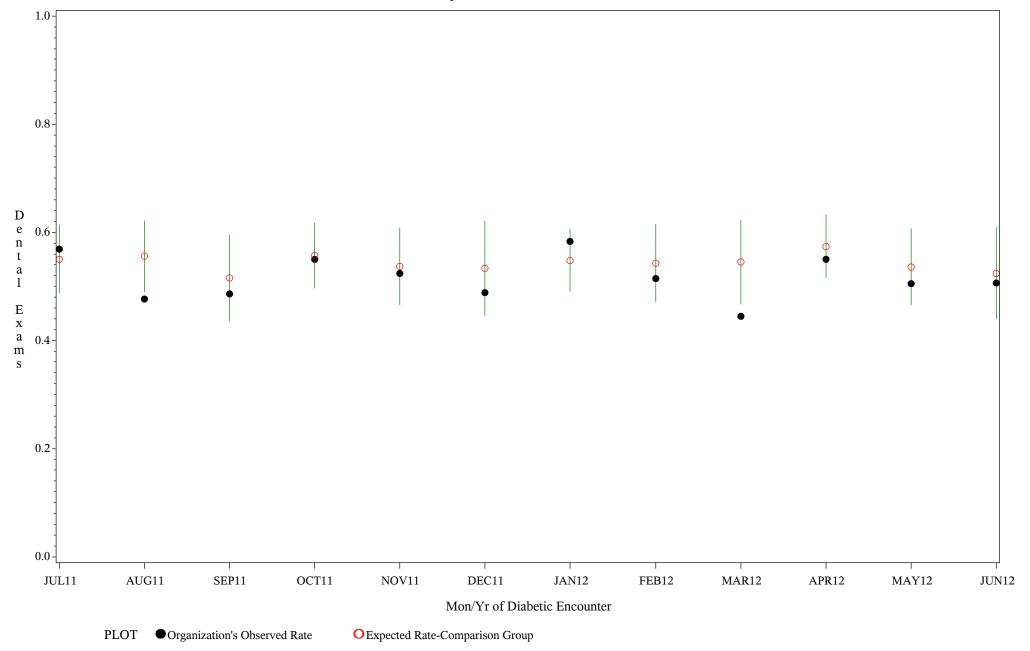

Time Period: July 1,2011 - June 30,2012

Denominator=All Diabetic Patients, Numerator=Annual Dental Exam

Chart created: Wednesday, 29AUG2012

Hospital=Zuni - Albuquerque

Time Period: July 1,2011 - June 30,2012

Denominator=All Diabetic Patients, Numerator=Annual Dental Exam

Chart created: Wednesday, 29AUG2012

Hospital=Barrow - Alaska

Time Period: July 1,2011 - June 30,2012

Denominator=All Diabetic Patients, Numerator=Annual Dental Exam