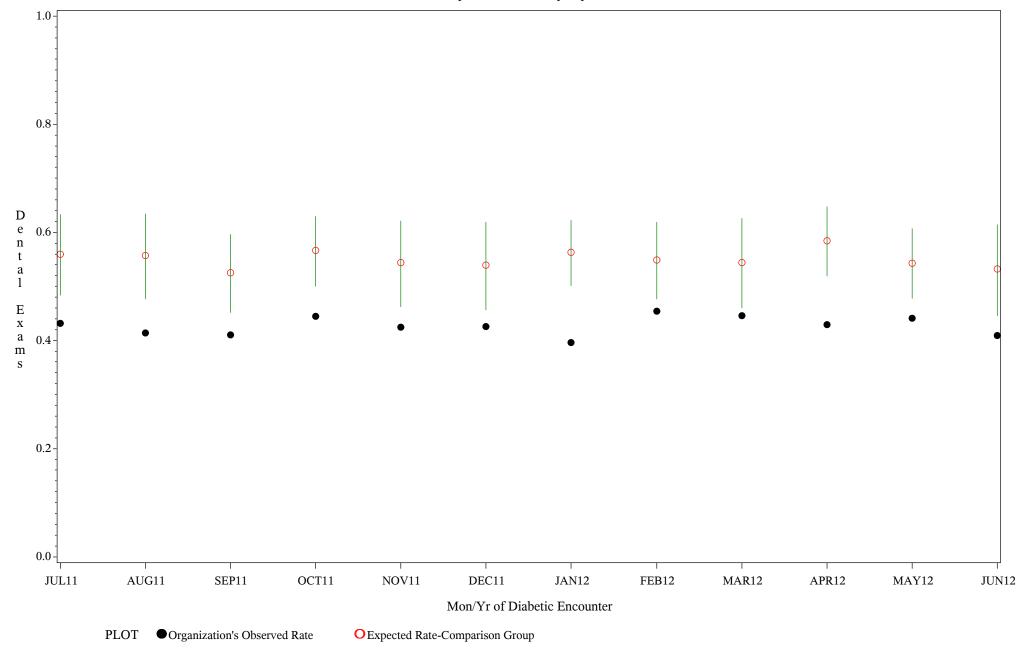

Chart created: Wednesday, 29AUG2012

Hospital=Lawton - Oklahoma

Time Period: July 1,2011 - June 30,2012

Denominator=All Diabetic Patients, Numerator=Annual Dental Exam

Chart created: Wednesday, 29AUG2012 Hospital=Chickasaw Hospital - Oklahoma

Time Period: July 1,2011 - June 30,2012

Denominator=All Diabetic Patients, Numerator=Annual Dental Exam

Chart created: Wednesday, 29AUG2012

Time Period: July 1,2011 - June 30,2012

Denominator=All Diabetic Patients, Numerator=Annual Dental Exam