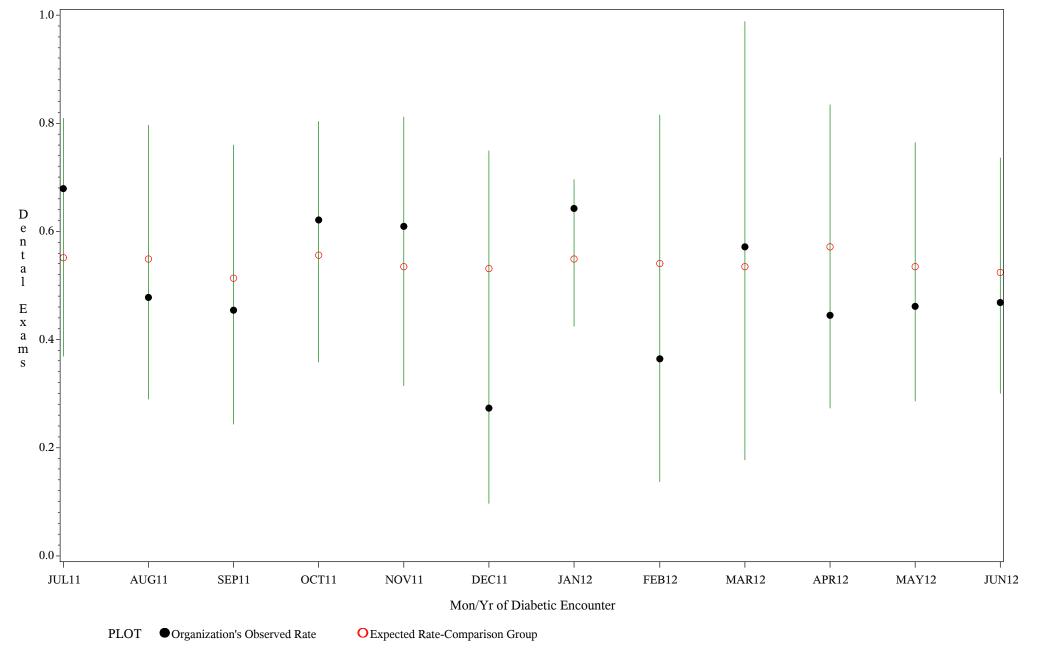

Time Period: July 1,2011 - June 30,2012

Denominator=All Diabetic Patients, Numerator=Annual Dental Exam

Chart created: Wednesday, 29AUG2012

Hospital=Sells - Tucson

Time Period: July 1,2011 - June 30,2012

Denominator=All Diabetic Patients, Numerator=Annual Dental Exam