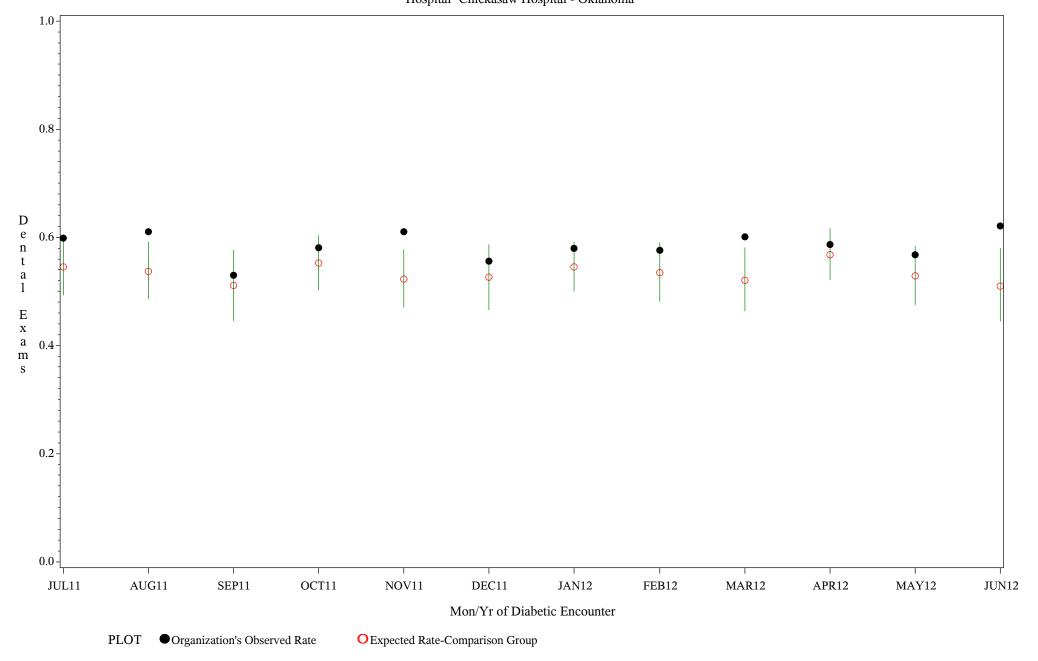

Chart created: Wednesday, 29AUG2012

Hospital=Lawton - Oklahoma

Time Period: July 1,2011 - June 30,2012

Denominator=All Diabetic Patients, Numerator=Annual Dental Exam

Chart created: Wednesday, 29AUG2012 Hospital=Chickasaw Hospital - Oklahoma