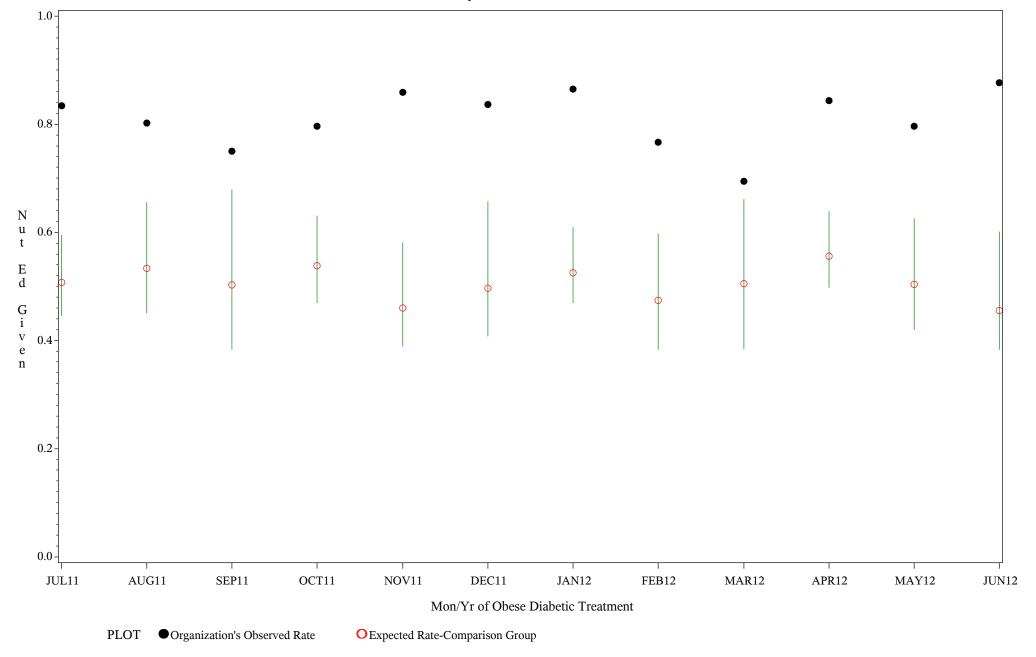

Chart created: Wednesday, 29AUG2012

Time Period: July 1,2011 - June 30,2012

Denominator=All Diabetic Patients, Numerator=Nutritional Ed Provided

Chart created: Wednesday, 29AUG2012

Hospital=Lawton - Oklahoma

Time Period: July 1,2011 - June 30,2012

Denominator=All Diabetic Patients, Numerator=Nutritional Ed Provided

Chart created: Wednesday, 29AUG2012

Time Period: July 1,2011 - June 30,2012

Denominator=All Diabetic Patients, Numerator=Nutritional Ed Provided