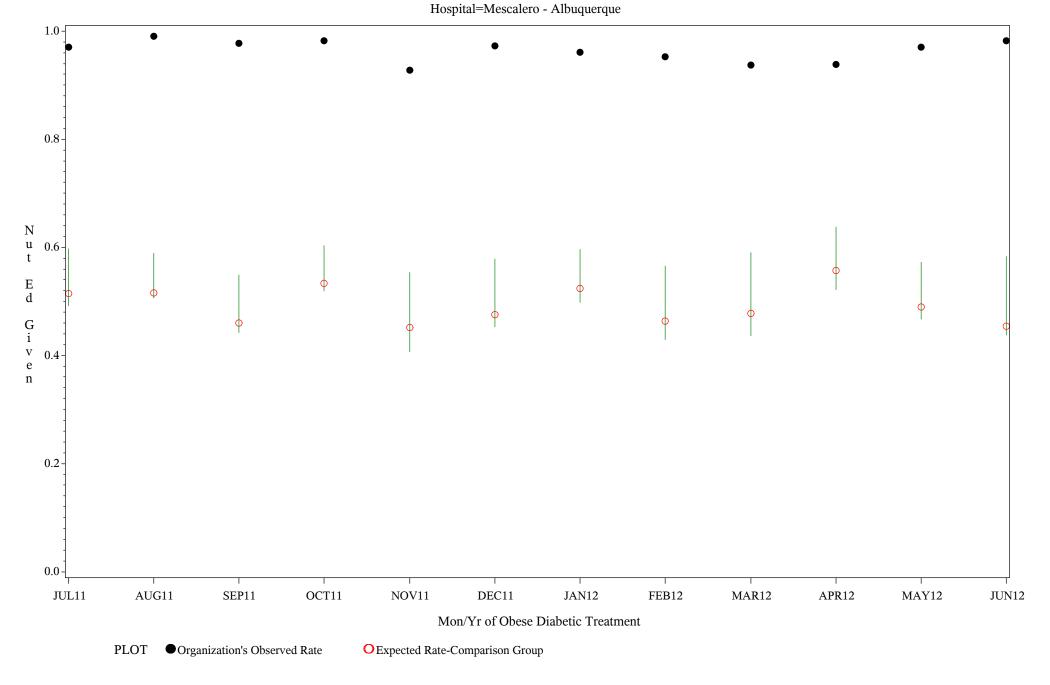

Time Period: July 1,2011 - June 30,2012

Denominator=All Diabetic Patients, Numerator=Nutritional Ed Provided

Chart created: Wednesday, 29AUG2012

Time Period: July 1,2011 - June 30,2012

Denominator=All Diabetic Patients, Numerator=Nutritional Ed Provided

Chart created: Wednesday, 29AUG2012

Hospital=Parker - Phoenix

Time Period: July 1,2011 - June 30,2012

Denominator=All Diabetic Patients, Numerator=Nutritional Ed Provided

Chart created: Wednesday, 29AUG2012