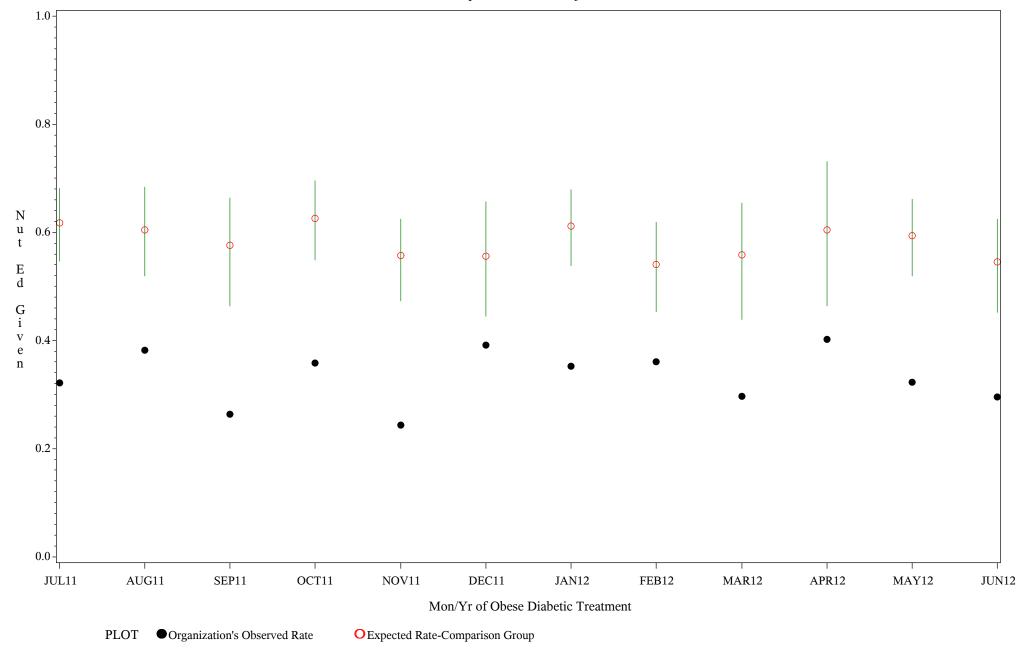

Hospital=White River - Phoenix

Time Period: July 1,2011 - June 30,2012

Denominator=All Diabetic Patients, Numerator=Nutritional Ed Provided

Chart created: Wednesday, 29AUG2012

Hospital=Chinle - Navajo