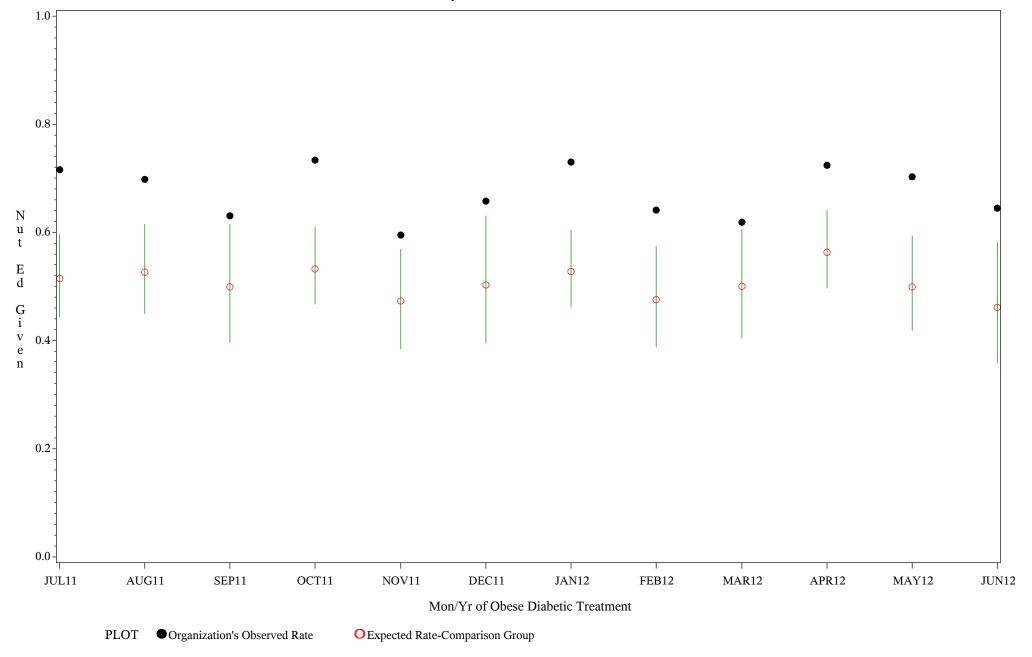

Chart created: Wednesday, 29AUG2012

Hospital=Parker - Phoenix

Time Period: July 1,2011 - June 30,2012

Denominator=All Diabetic Patients, Numerator=Nutritional Ed Provided

Chart created: Wednesday, 29AUG2012