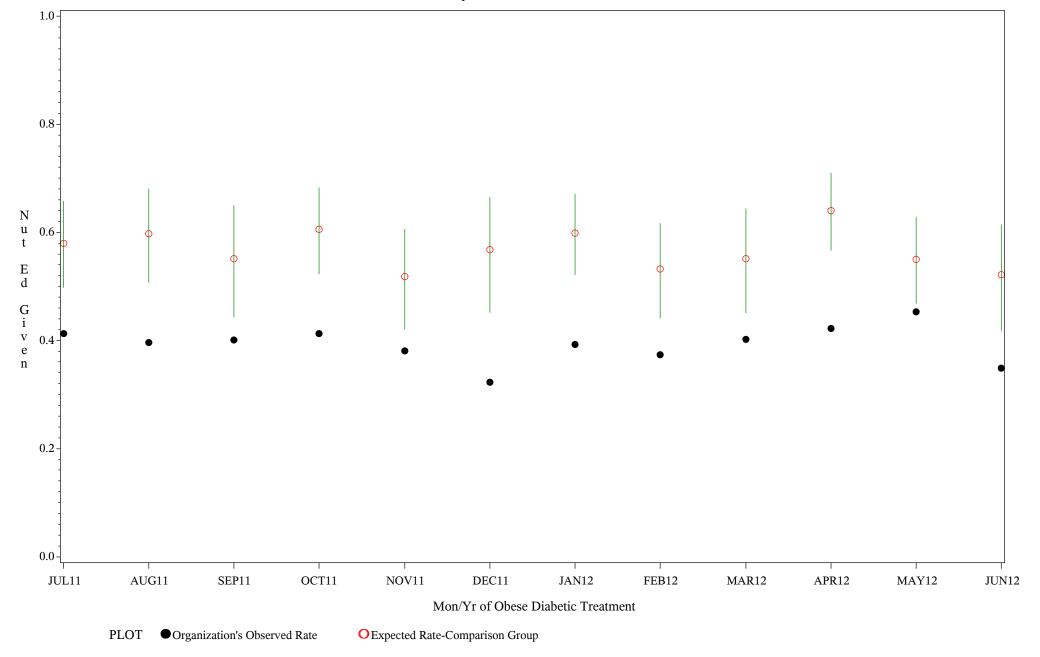

Chart created: Wednesday, 29AUG2012

Hospital=Parker - Phoenix

Time Period: July 1,2011 - June 30,2012

Denominator=All Diabetic Patients, Numerator=Nutritional Ed Provided

Chart created: Wednesday, 29AUG2012

Hospital=White River - Phoenix

Time Period: July 1,2011 - June 30,2012

Denominator=All Diabetic Patients, Numerator=Nutritional Ed Provided

Chart created: Wednesday, 29AUG2012

Hospital=Chinle - Navajo