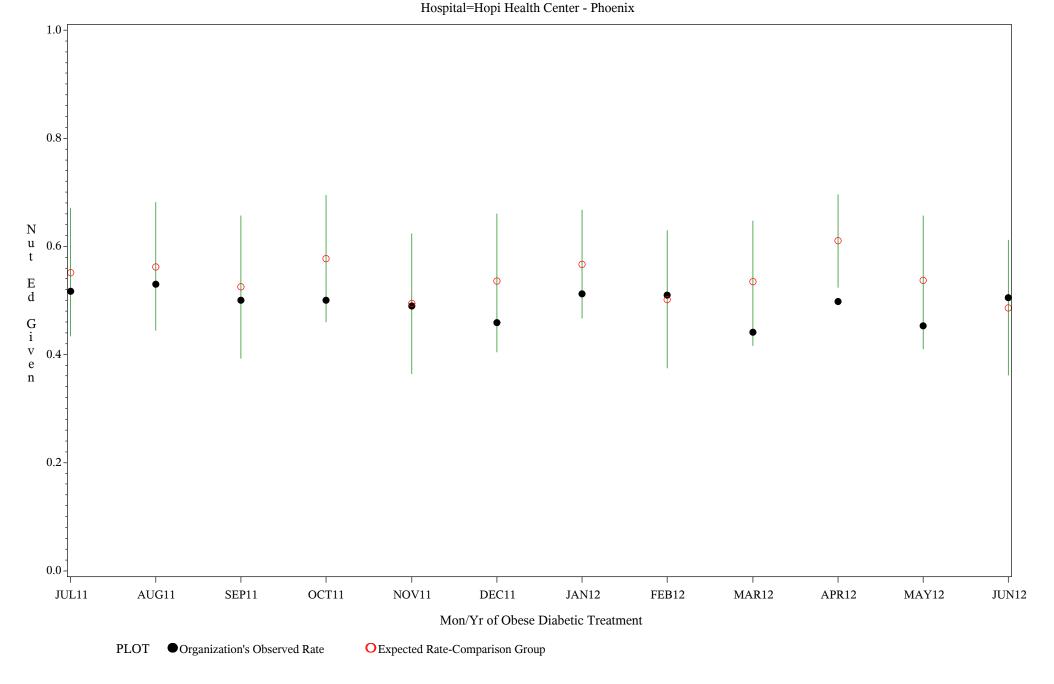

Hospital=White River - Phoenix

Time Period: July 1,2011 - June 30,2012

Denominator=All Diabetic Patients, Numerator=Nutritional Ed Provided

Chart created: Wednesday, 29AUG2012

Hospital=Chinle - Navajo