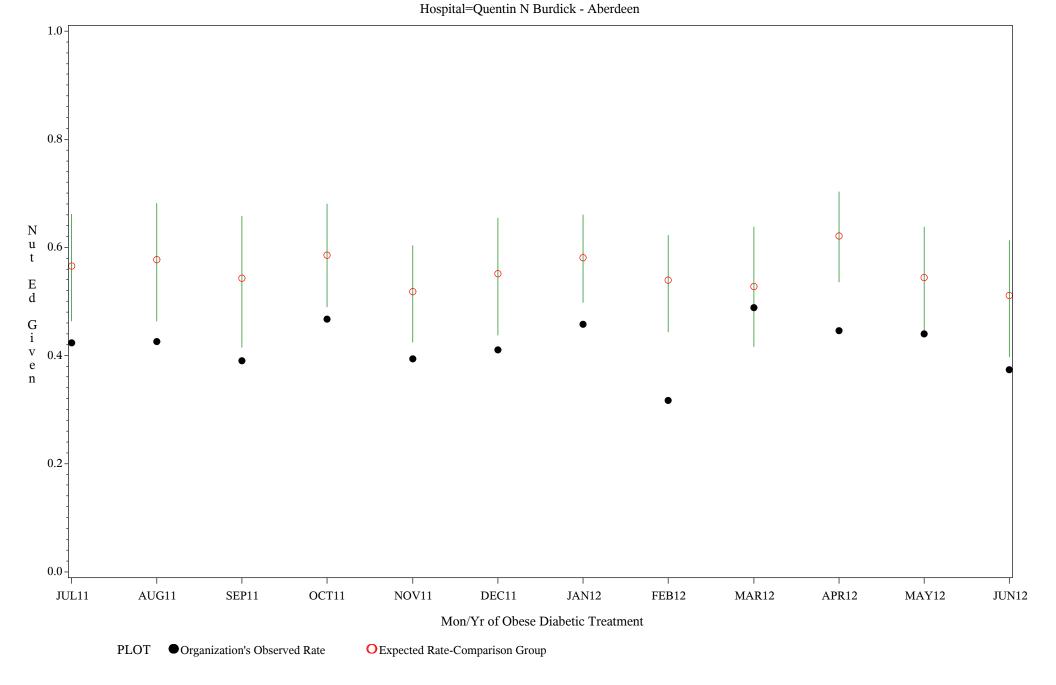

Time Period: July 1,2011 - June 30,2012

Denominator=All Diabetic Patients, Numerator=Nutritional Ed Provided

Chart created: Wednesday, 29AUG2012

Time Period: July 1,2011 - June 30,2012

Denominator=All Diabetic Patients, Numerator=Nutritional Ed Provided

Chart created: Wednesday, 29AUG2012

Time Period: July 1,2011 - June 30,2012

Denominator=All Diabetic Patients, Numerator=Nutritional Ed Provided

Chart created: Wednesday, 29AUG2012

Hospital=Lawton - Oklahoma