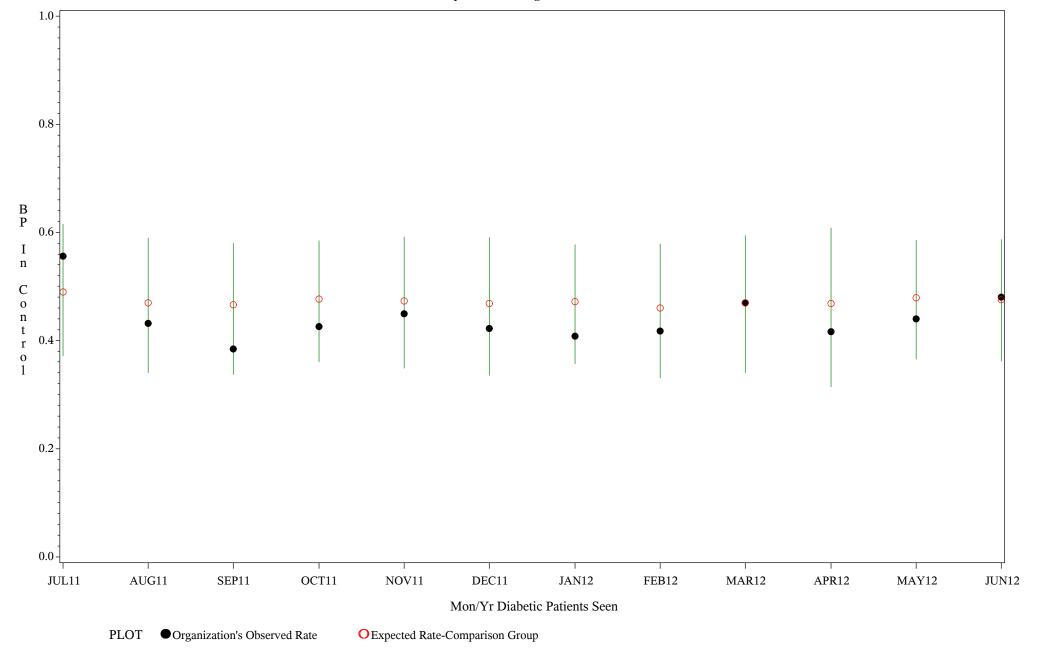

Hospital=Winnebago - Aberdeen

Time Period: July 1,2011 - June 30,2012

Denominator=All Diabetic Patients, Numerator=Blood Pressure Under Control

Chart created: Wednesday, 29AUG2012

Time Period: July 1,2011 - June 30,2012

Denominator=All Diabetic Patients, Numerator=Blood Pressure Under Control

Chart created: Wednesday, 29AUG2012

Hospital=Santa Fe - Albuquerque

Time Period: July 1,2011 - June 30,2012

Denominator=All Diabetic Patients, Numerator=Blood Pressure Under Control