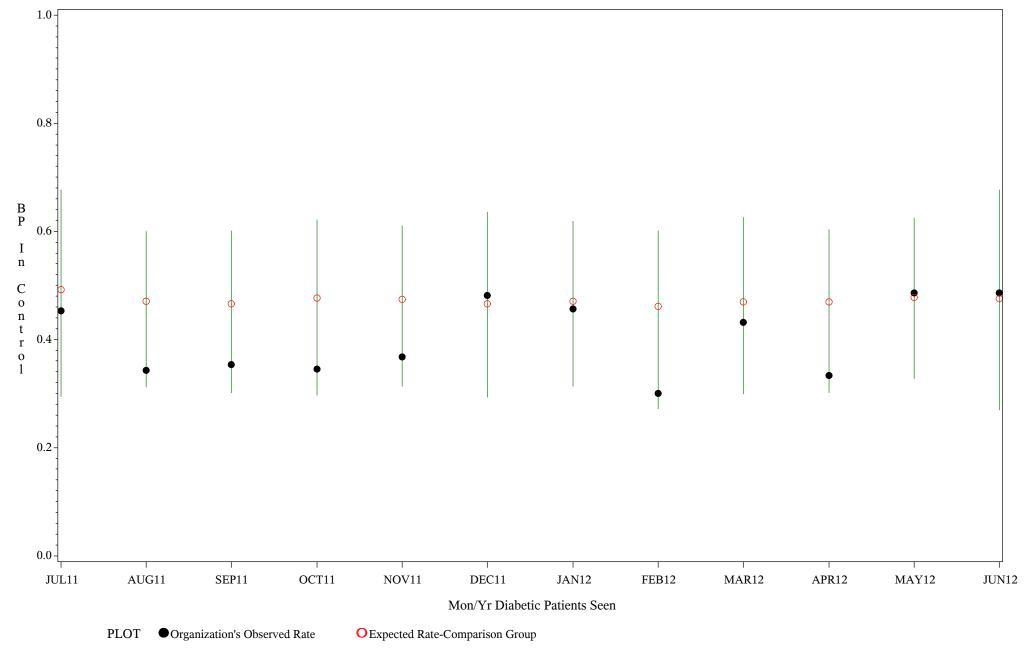

Hospital=YK Health - Alaska

Time Period: July 1,2011 - June 30,2012

Denominator=All Diabetic Patients, Numerator=Blood Pressure Under Control

Chart created: Wednesday, 29AUG2012

Hospital=Maniilaq - Alaska

Time Period: July 1,2011 - June 30,2012

Denominator=All Diabetic Patients, Numerator=Blood Pressure Under Control

Chart created: Wednesday, 29AUG2012

Hospital=Lawton - Oklahoma

Time Period: July 1,2011 - June 30,2012