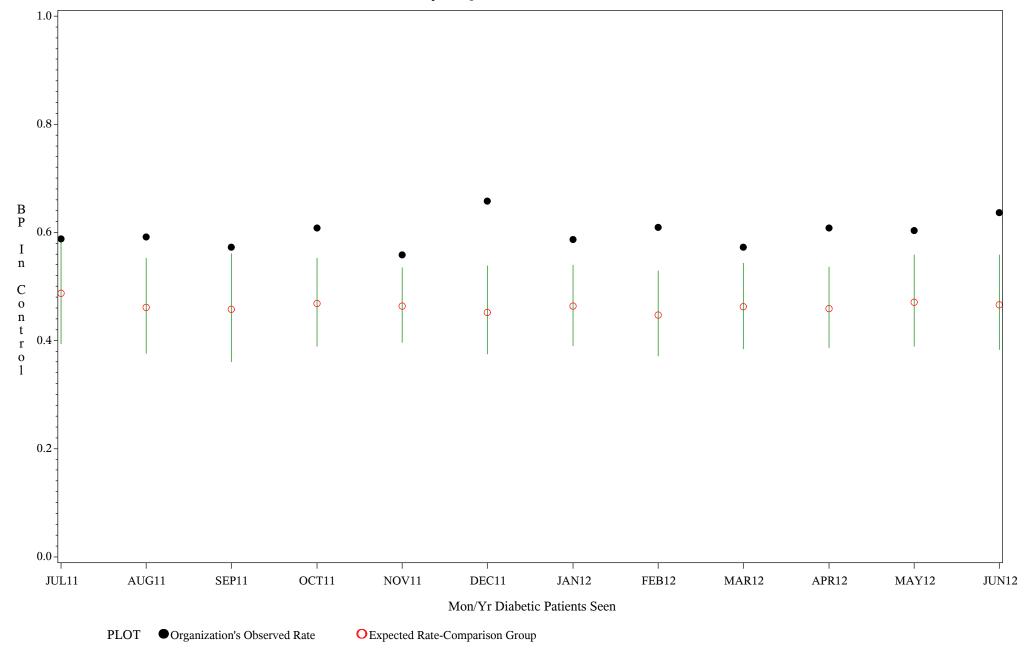

Chart created: Wednesday, 29AUG2012

Hospital=Quentin N Burdick - Aberdeen

Time Period: July 1,2011 - June 30,2012

Denominator=All Diabetic Patients, Numerator=Blood Pressure Under Control

Chart created: Wednesday, 29AUG2012

Hospital=Winnebago - Aberdeen

Time Period: July 1,2011 - June 30,2012

Denominator=All Diabetic Patients, Numerator=Blood Pressure Under Control

Chart created: Wednesday, 29AUG2012

Time Period: July 1,2011 - June 30,2012