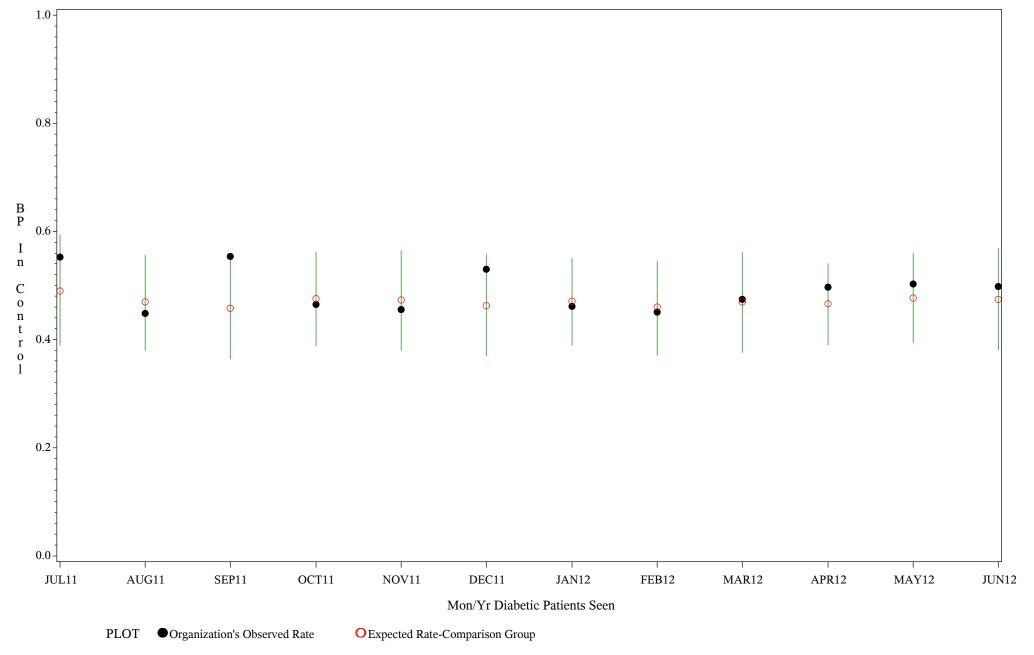

Time Period: July 1,2011 - June 30,2012

Denominator=All Diabetic Patients, Numerator=Blood Pressure Under Control

Chart created: Wednesday, 29AUG2012

Hospital=Sells - Tucson

Time Period: July 1,2011 - June 30,2012

Denominator=All Diabetic Patients, Numerator=Blood Pressure Under Control

Chart created: Wednesday, 29AUG2012

Hospital=Ft. Yates - Aberdeen

Time Period: July 1,2011 - June 30,2012

Denominator=All Diabetic Patients, Numerator=Blood Pressure Under Control