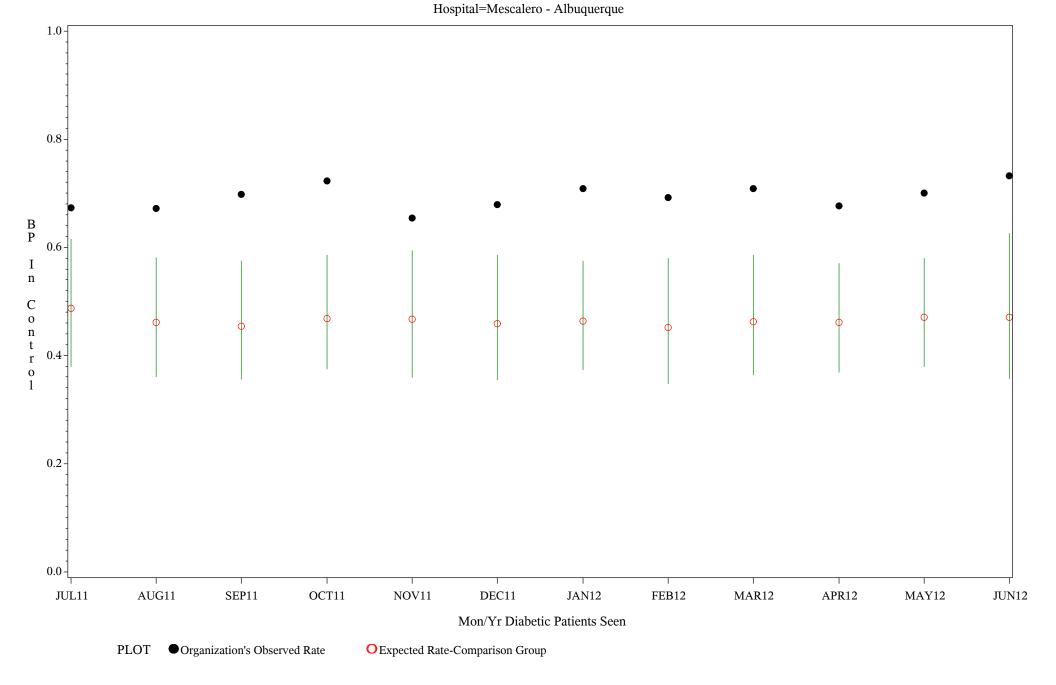

Denominator=All Diabetic Patients, Numerator=Blood Pressure Under Control

Chart created: Wednesday, 29AUG2012

Hospital=Santa Fe - Albuquerque

Time Period: July 1,2011 - June 30,2012

Denominator=All Diabetic Patients, Numerator=Blood Pressure Under Control

Chart created: Wednesday, 29AUG2012

Hospital=Zuni - Albuquerque

Time Period: July 1,2011 - June 30,2012

Denominator=All Diabetic Patients, Numerator=Blood Pressure Under Control

Chart created: Wednesday, 29AUG2012