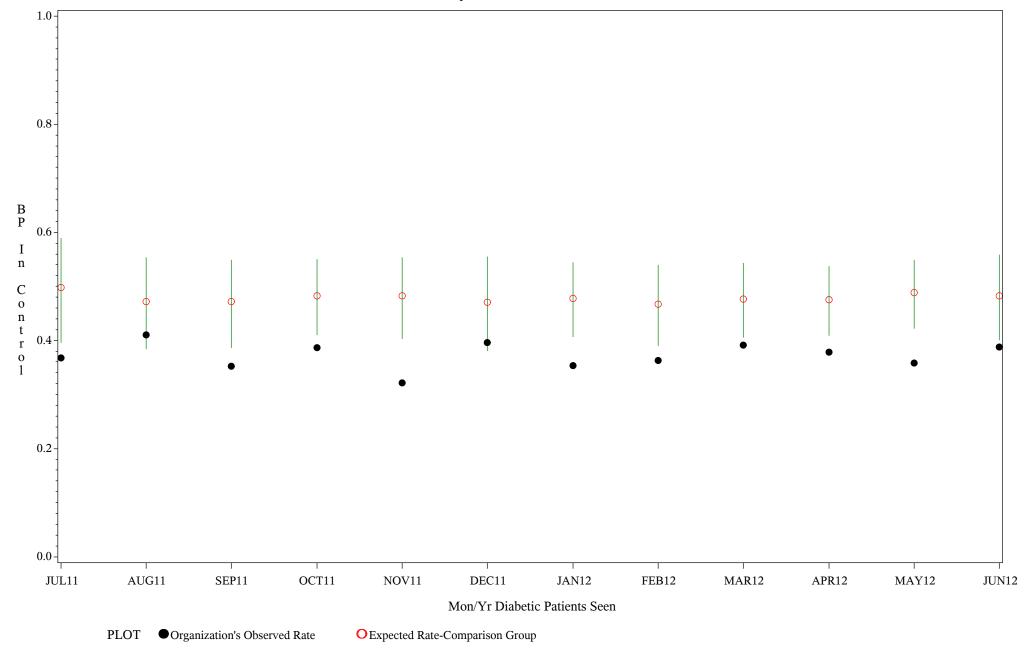

Denominator=All Diabetic Patients, Numerator=Blood Pressure Under Control

Chart created: Wednesday, 29AUG2012

Time Period: July 1,2011 - June 30,2012

Denominator=All Diabetic Patients, Numerator=Blood Pressure Under Control

Chart created: Wednesday, 29AUG2012

Hospital=Choctaw Hosp - Nashville

Time Period: July 1,2011 - June 30,2012

Denominator=All Diabetic Patients, Numerator=Blood Pressure Under Control

Chart created: Wednesday, 29AUG2012