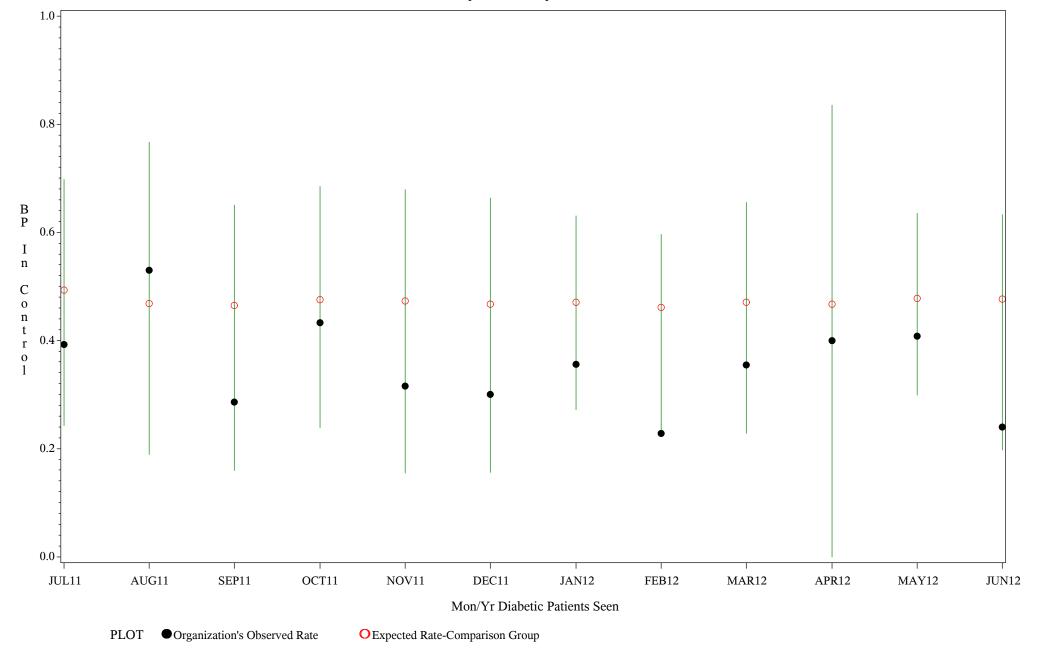

Time Period: July 1,2011 - June 30,2012

Denominator=All Diabetic Patients, Numerator=Blood Pressure Under Control

Chart created: Wednesday, 29AUG2012

Hospital=Lawton - Oklahoma

Time Period: July 1,2011 - June 30,2012

Denominator=All Diabetic Patients, Numerator=Blood Pressure Under Control

Chart created: Wednesday, 29AUG2012

Time Period: July 1,2011 - June 30,2012

Denominator=All Diabetic Patients, Numerator=Blood Pressure Under Control