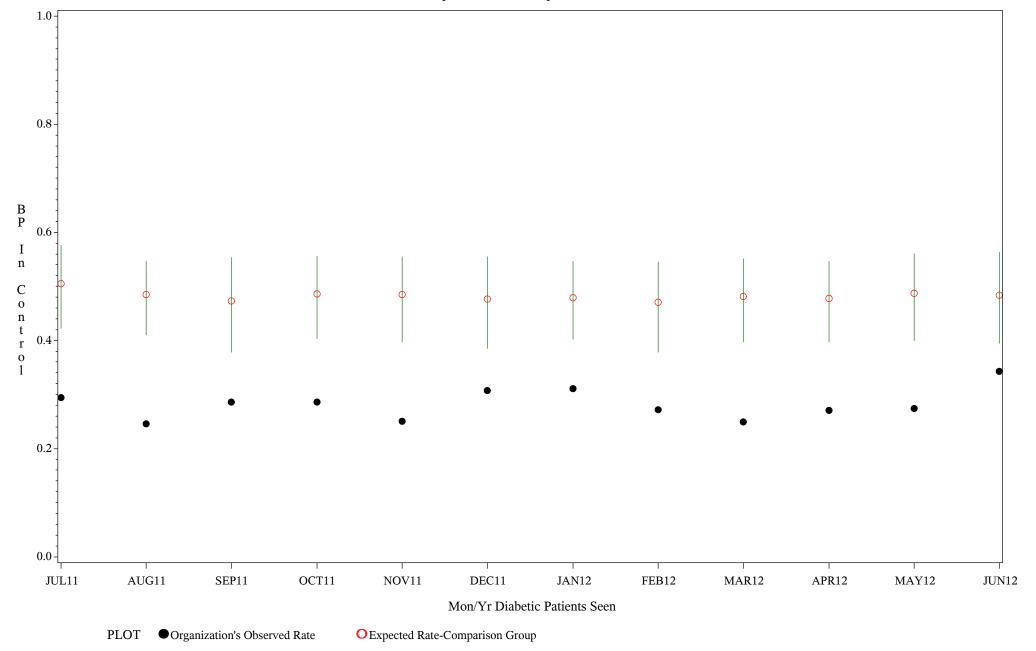

Time Period: July 1,2011 - June 30,2012

Denominator=All Diabetic Patients, Numerator=Blood Pressure Under Control

Chart created: Wednesday, 29AUG2012

Hospital=Parker - Phoenix

Time Period: July 1,2011 - June 30,2012