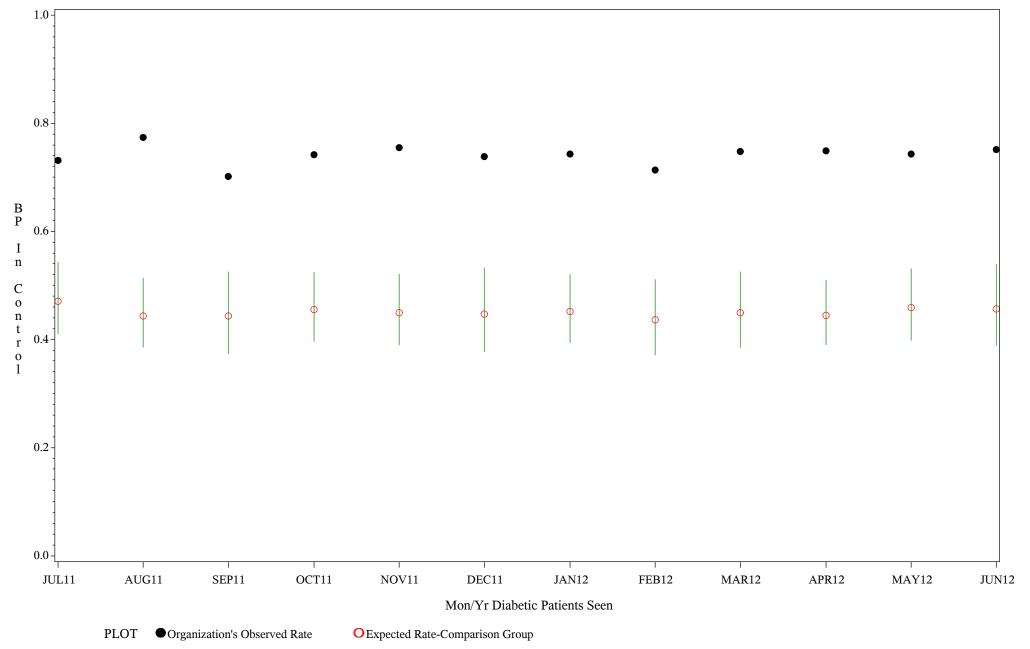

Denominator=All Diabetic Patients, Numerator=Blood Pressure Under Control

Chart created: Wednesday, 29AUG2012

Hospital=Santa Fe - Albuquerque

Time Period: July 1,2011 - June 30,2012

Denominator=All Diabetic Patients, Numerator=Blood Pressure Under Control

Chart created: Wednesday, 29AUG2012

Hospital=Zuni - Albuquerque

Time Period: July 1,2011 - June 30,2012

Denominator=All Diabetic Patients, Numerator=Blood Pressure Under Control

Chart created: Wednesday, 29AUG2012