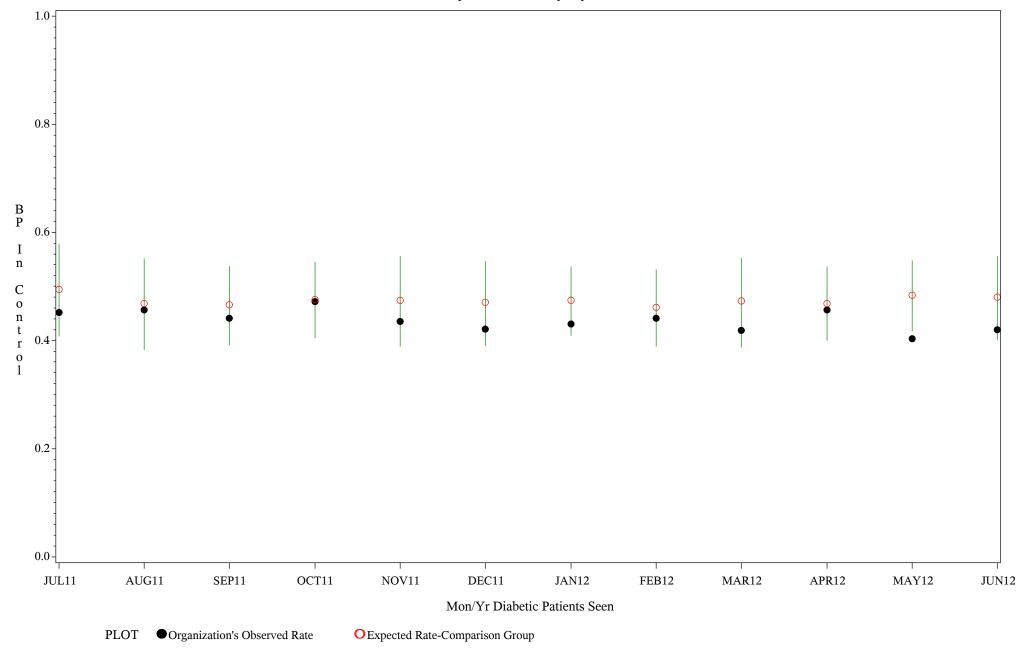

Hospital=YK Health - Alaska

Time Period: July 1,2011 - June 30,2012

Denominator=All Diabetic Patients, Numerator=Blood Pressure Under Control

Chart created: Wednesday, 29AUG2012

Hospital=Maniilaq - Alaska