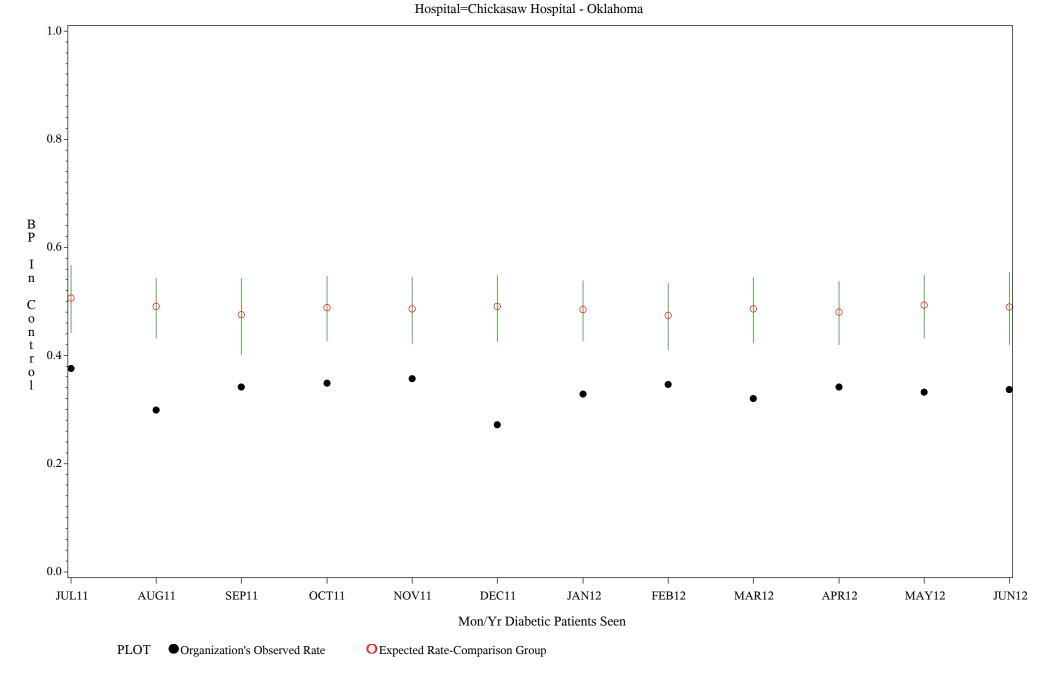

Chart created: Wednesday, 29AUG2012

Hospital=Choctaw Hosp - Nashville

Time Period: July 1,2011 - June 30,2012

Denominator=All Diabetic Patients, Numerator=Blood Pressure Under Control

Chart created: Wednesday, 29AUG2012