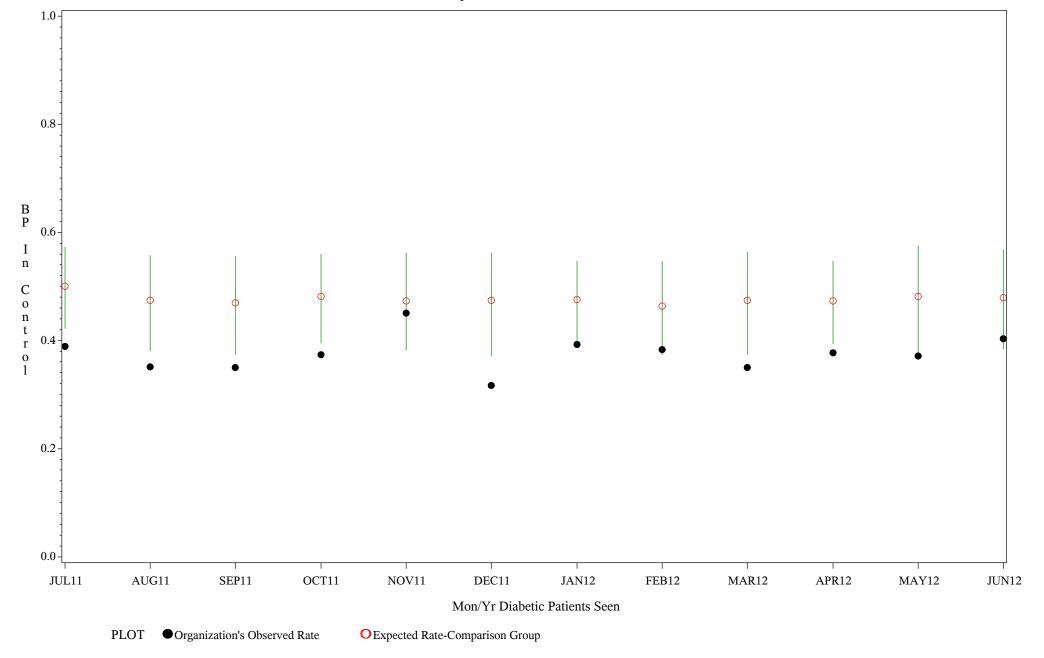

Chart created: Wednesday, 29AUG2012

Hospital=Quentin N Burdick - Aberdeen

Time Period: July 1,2011 - June 30,2012

Denominator=All Diabetic Patients, Numerator=Blood Pressure Under Control

Chart created: Wednesday, 29AUG2012

Hospital=Winnebago - Aberdeen

Time Period: July 1,2011 - June 30,2012

Denominator=All Diabetic Patients, Numerator=Blood Pressure Under Control

Chart created: Wednesday, 29AUG2012

Time Period: July 1,2011 - June 30,2012