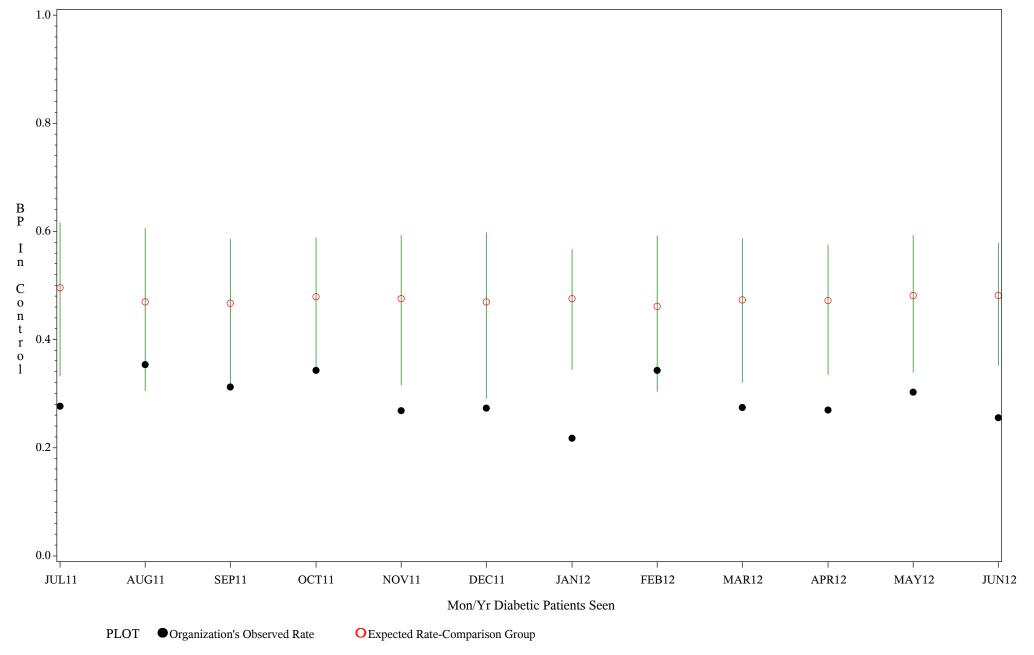

Denominator=All Diabetic Patients, Numerator=Blood Pressure Under Control

Chart created: Wednesday, 29AUG2012

Hospital=Ft. Yates - Aberdeen

Time Period: July 1,2011 - June 30,2012

Denominator=All Diabetic Patients, Numerator=Blood Pressure Under Control

Chart created: Wednesday, 29AUG2012

Hospital=Quentin N Burdick - Aberdeen

Time Period: July 1,2011 - June 30,2012

Denominator=All Diabetic Patients, Numerator=Blood Pressure Under Control

Chart created: Wednesday, 29AUG2012