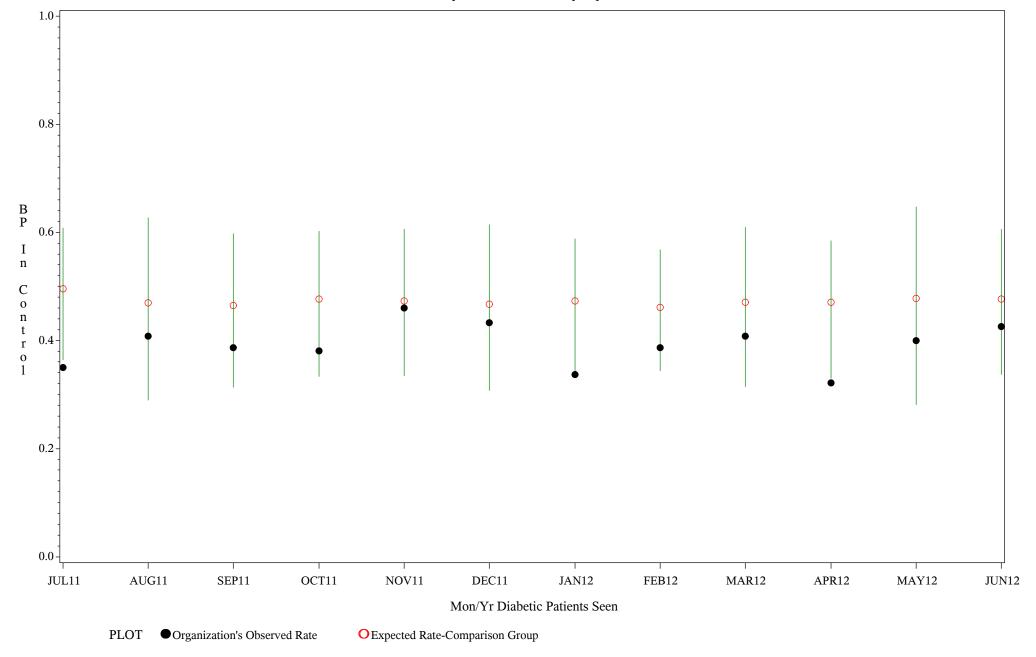

Chart created: Wednesday, 29AUG2012

Hospital=Zuni - Albuquerque

Time Period: July 1,2011 - June 30,2012

Denominator=All Diabetic Patients, Numerator=Blood Pressure Under Control

Chart created: Wednesday, 29AUG2012

Hospital=YK Health - Alaska

Time Period: July 1,2011 - June 30,2012

Denominator=All Diabetic Patients, Numerator=Blood Pressure Under Control

Chart created: Wednesday, 29AUG2012

Hospital=Maniilaq - Alaska