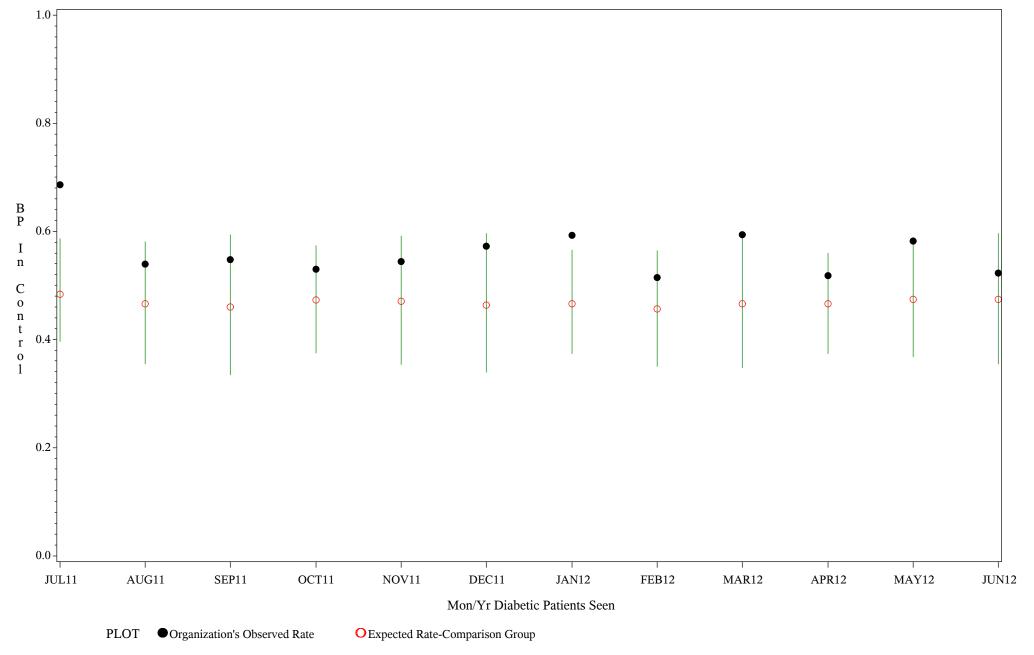

Time Period: July 1,2011 - June 30,2012

Denominator=All Diabetic Patients, Numerator=Blood Pressure Under Control

Chart created: Wednesday, 29AUG2012

Hospital=Sells - Tucson

Time Period: July 1,2011 - June 30,2012

Denominator=All Diabetic Patients, Numerator=Blood Pressure Under Control

Chart created: Wednesday, 29AUG2012

Hospital=Ft. Yates - Aberdeen

Time Period: July 1,2011 - June 30,2012

Denominator=All Diabetic Patients, Numerator=Blood Pressure Under Control