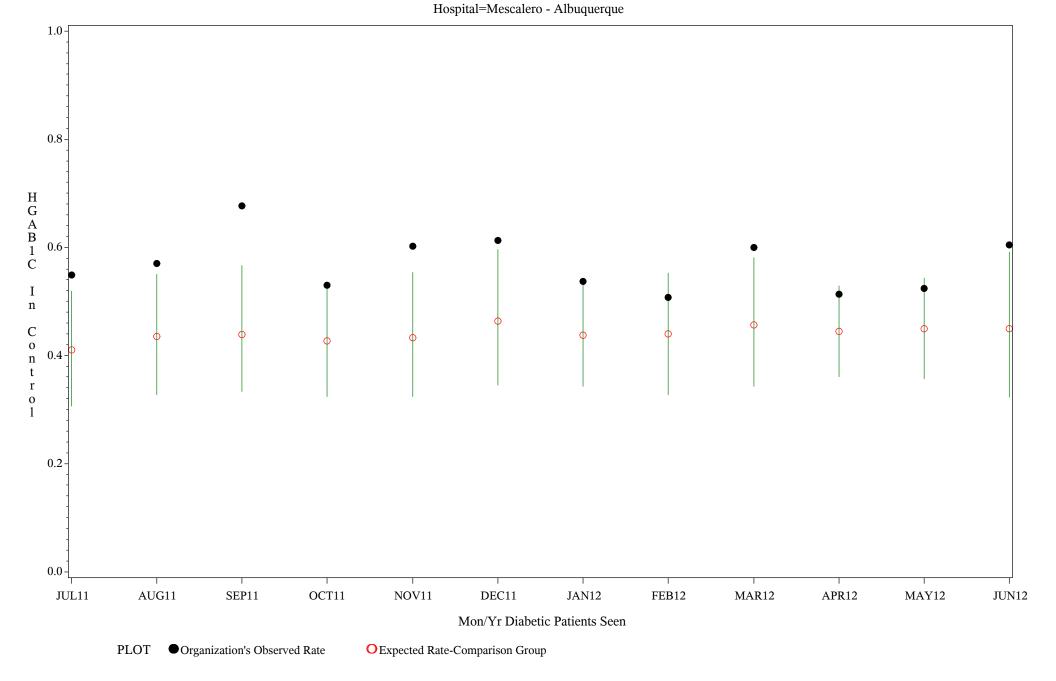

Chart created: Wednesday, 29AUG2012

Time Period: July 1,2011 - June 30,2012

Denominator=All Diabetic Patients, Numerator=Blood Sugar Under Control

Chart created: Wednesday, 29AUG2012

Hospital=Chinle - Navajo