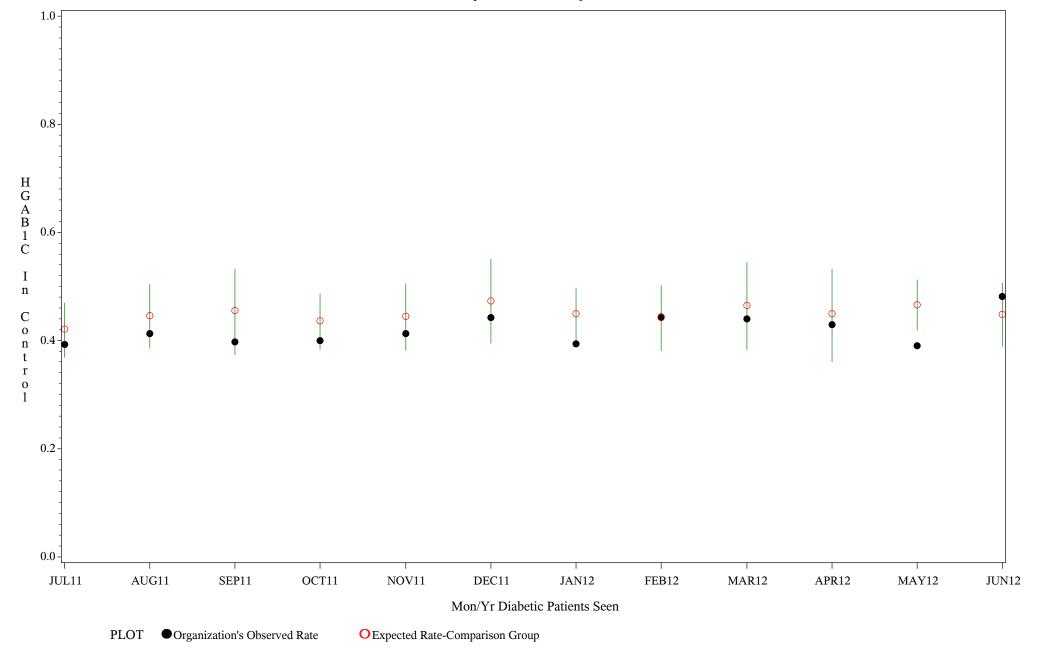

Chart created: Wednesday, 29AUG2012

Time Period: July 1,2011 - June 30,2012

Denominator=All Diabetic Patients, Numerator=Blood Sugar Under Control

Chart created: Wednesday, 29AUG2012

Hospital=Chinle - Navajo