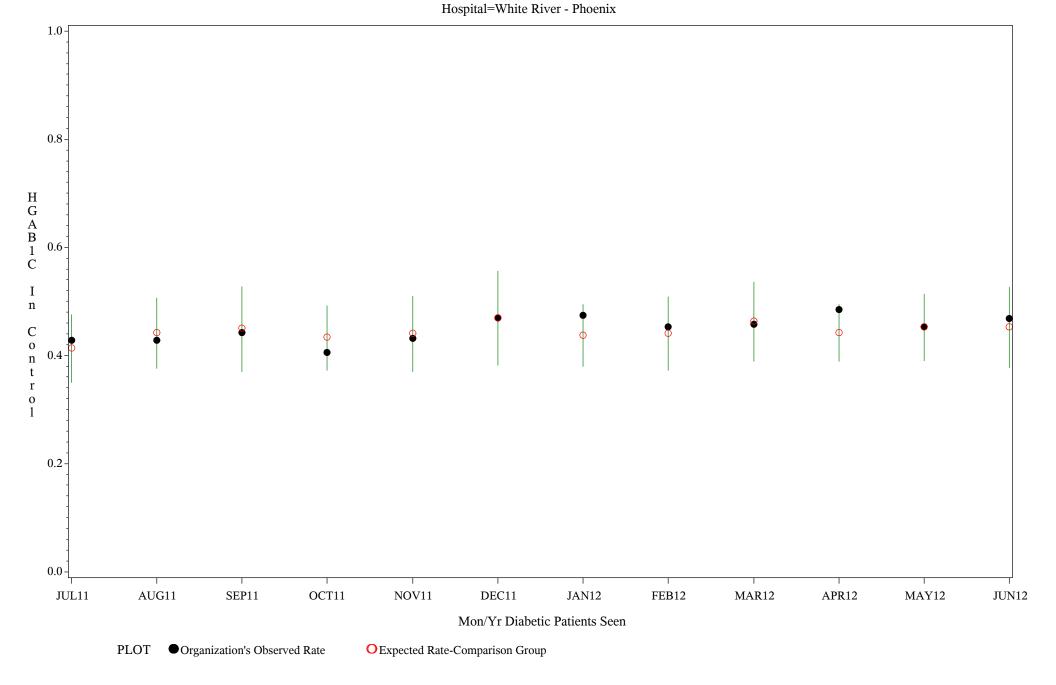

Denominator=All Diabetic Patients, Numerator=Blood Sugar Under Control

Chart created: Wednesday, 29AUG2012

Hospital=Parker - Phoenix

Time Period: July 1,2011 - June 30,2012

Denominator=All Diabetic Patients, Numerator=Blood Sugar Under Control