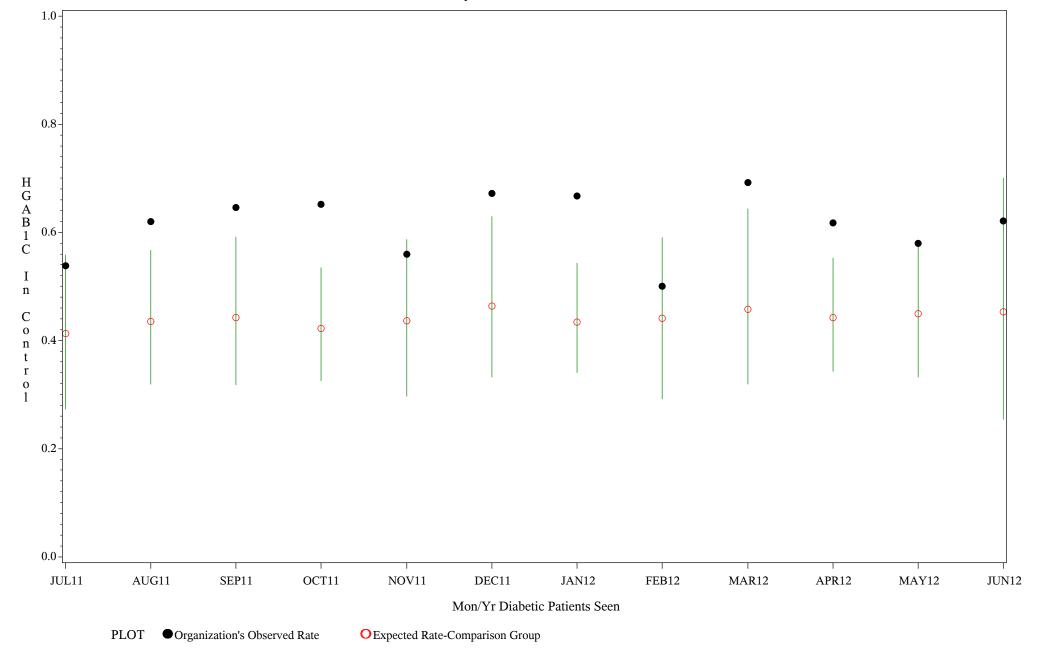

Chart created: Wednesday, 29AUG2012

Time Period: July 1,2011 - June 30,2012

Denominator=All Diabetic Patients, Numerator=Blood Sugar Under Control

Chart created: Wednesday, 29AUG2012

Time Period: July 1,2011 - June 30,2012

Denominator=All Diabetic Patients, Numerator=Blood Sugar Under Control

Chart created: Wednesday, 29AUG2012

Time Period: July 1,2011 - June 30,2012

Denominator=All Diabetic Patients, Numerator=Blood Sugar Under Control