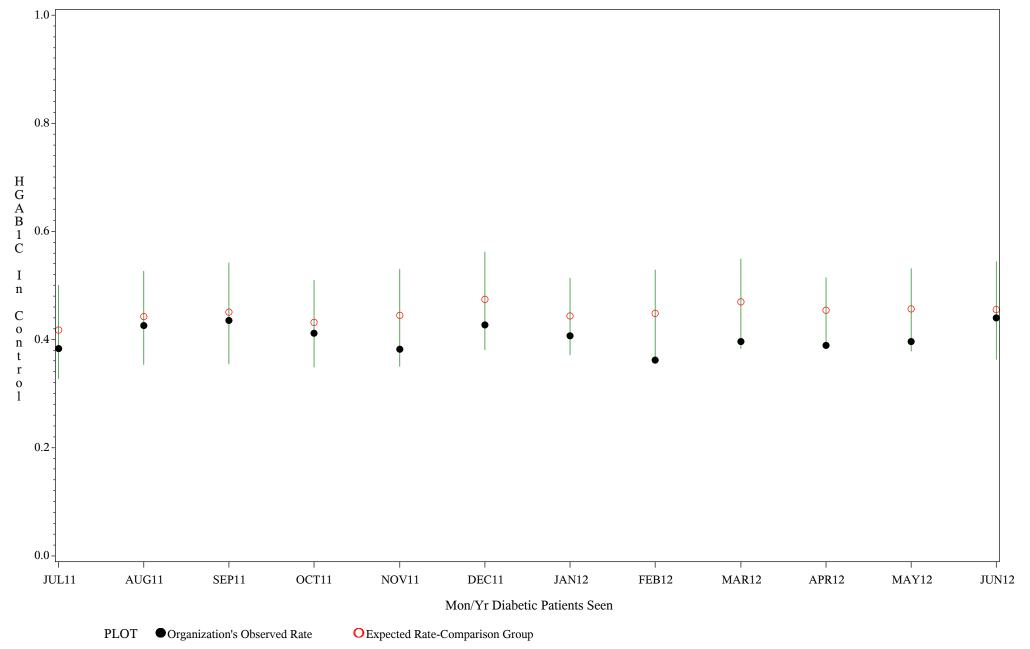

Chart created: Wednesday, 29AUG2012

Time Period: July 1,2011 - June 30,2012

Denominator=All Diabetic Patients, Numerator=Blood Sugar Under Control

Chart created: Wednesday, 29AUG2012

Time Period: July 1,2011 - June 30,2012

Denominator=All Diabetic Patients, Numerator=Blood Sugar Under Control

Chart created: Wednesday, 29AUG2012

Time Period: July 1,2011 - June 30,2012

Denominator=All Diabetic Patients, Numerator=Blood Sugar Under Control