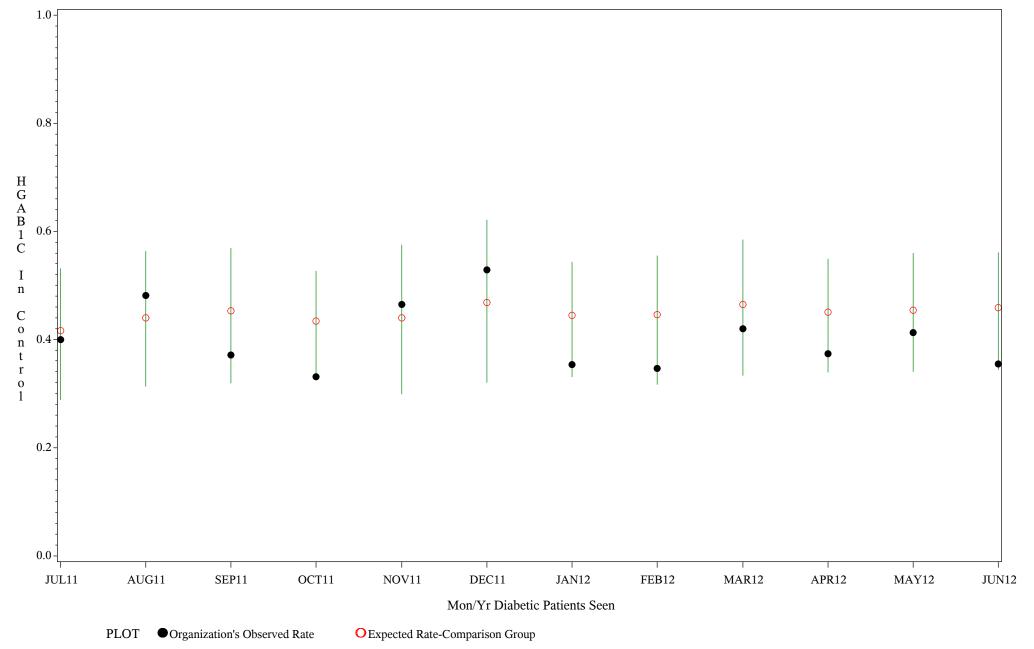

Denominator=All Diabetic Patients, Numerator=Blood Sugar Under Control

Chart created: Wednesday, 29AUG2012

Time Period: July 1,2011 - June 30,2012

Denominator=All Diabetic Patients, Numerator=Blood Sugar Under Control

Chart created: Wednesday, 29AUG2012

Hospital=Zuni - Albuquerque

Time Period: July 1,2011 - June 30,2012

Denominator=All Diabetic Patients, Numerator=Blood Sugar Under Control

Chart created: Wednesday, 29AUG2012