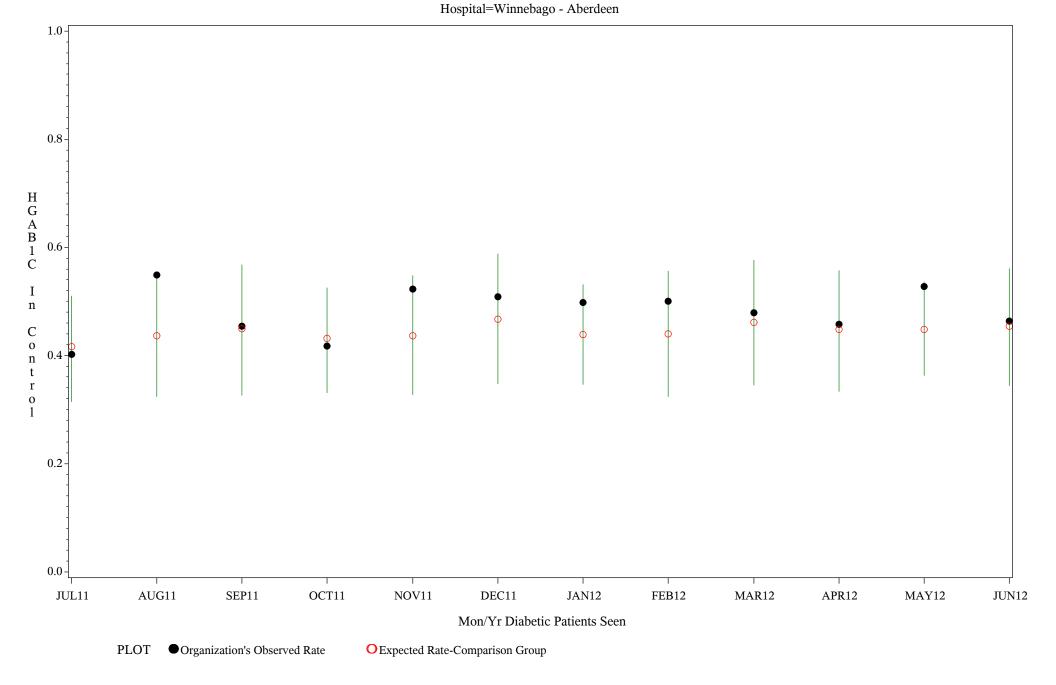

Denominator=All Diabetic Patients, Numerator=Blood Sugar Under Control

Chart created: Wednesday, 29AUG2012

Hospital=Ft. Yates - Aberdeen

Time Period: July 1,2011 - June 30,2012

Denominator=All Diabetic Patients, Numerator=Blood Sugar Under Control

Chart created: Wednesday, 29AUG2012

Time Period: July 1,2011 - June 30,2012

Denominator=All Diabetic Patients, Numerator=Blood Sugar Under Control

Chart created: Wednesday, 29AUG2012

Time Period: July 1,2011 - June 30,2012