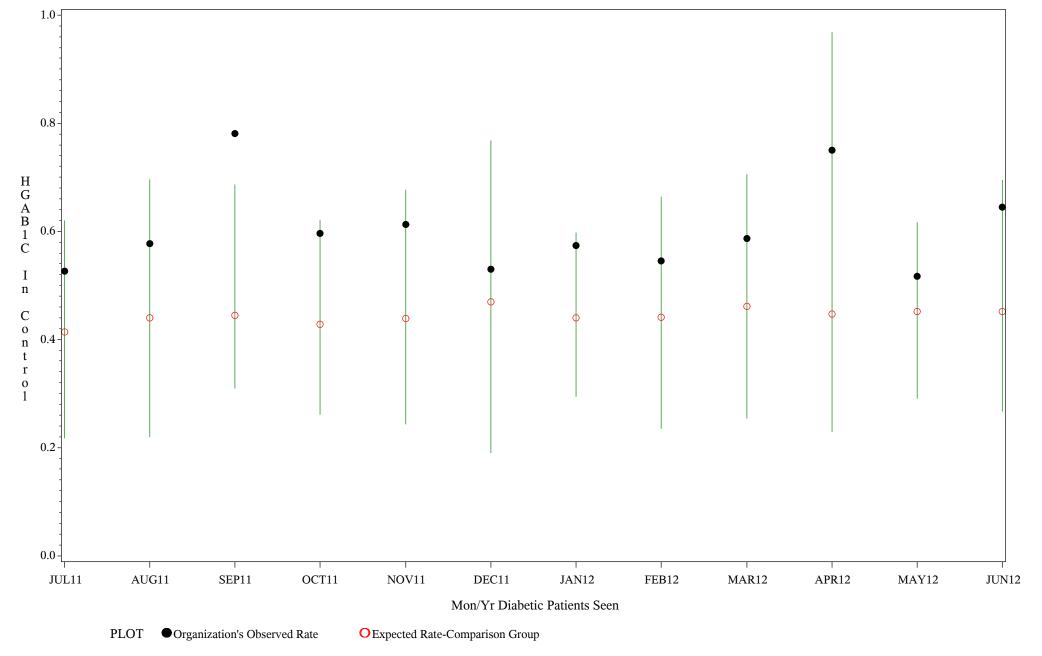

Time Period: July 1,2011 - June 30,2012

Denominator=All Diabetic Patients, Numerator=Blood Sugar Under Control

Chart created: Wednesday, 29AUG2012

Hospital=Sells - Tucson

Time Period: July 1,2011 - June 30,2012

Denominator=All Diabetic Patients, Numerator=Blood Sugar Under Control

Chart created: Wednesday, 29AUG2012

Hospital=Ft. Yates - Aberdeen

Time Period: July 1,2011 - June 30,2012

Denominator=All Diabetic Patients, Numerator=Blood Sugar Under Control