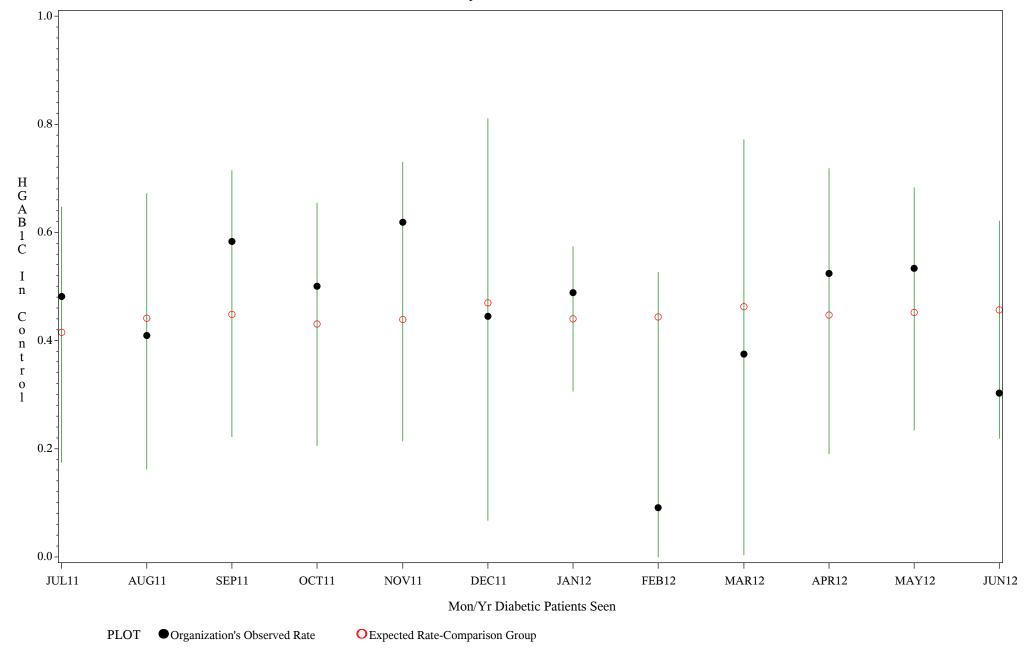

Chart created: Wednesday, 29AUG2012

Time Period: July 1,2011 - June 30,2012

Denominator=All Diabetic Patients, Numerator=Blood Sugar Under Control

Chart created: Wednesday, 29AUG2012

Time Period: July 1,2011 - June 30,2012

Denominator=All Diabetic Patients, Numerator=Blood Sugar Under Control

Chart created: Wednesday, 29AUG2012

Time Period: July 1,2011 - June 30,2012

Denominator=All Diabetic Patients, Numerator=Blood Sugar Under Control