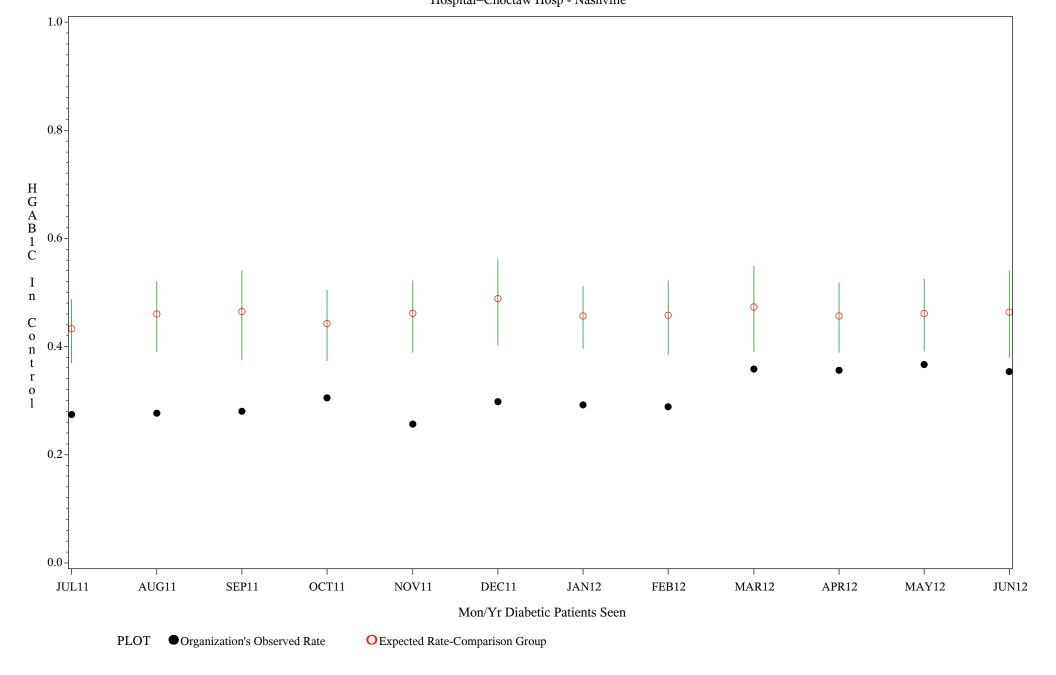

Chart created: Wednesday, 29AUG2012 Hospital=Chickasaw Hospital - Oklahoma

Time Period: July 1,2011 - June 30,2012

Denominator=All Diabetic Patients, Numerator=Blood Sugar Under Control

Chart created: Wednesday, 29AUG2012
Hospital=Choctaw Hosp - Nashville