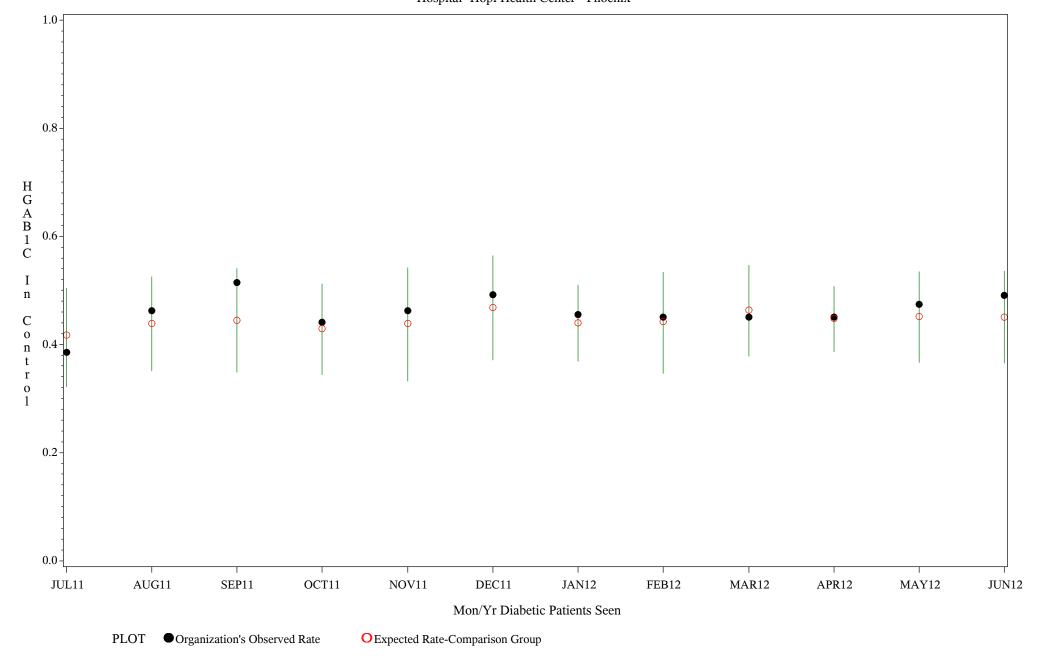

Time Period: July 1,2011 - June 30,2012

Denominator=All Diabetic Patients, Numerator=Blood Sugar Under Control

Chart created: Wednesday, 29AUG2012
Hospital=Hopi Health Center - Phoenix

Time Period: July 1,2011 - June 30,2012