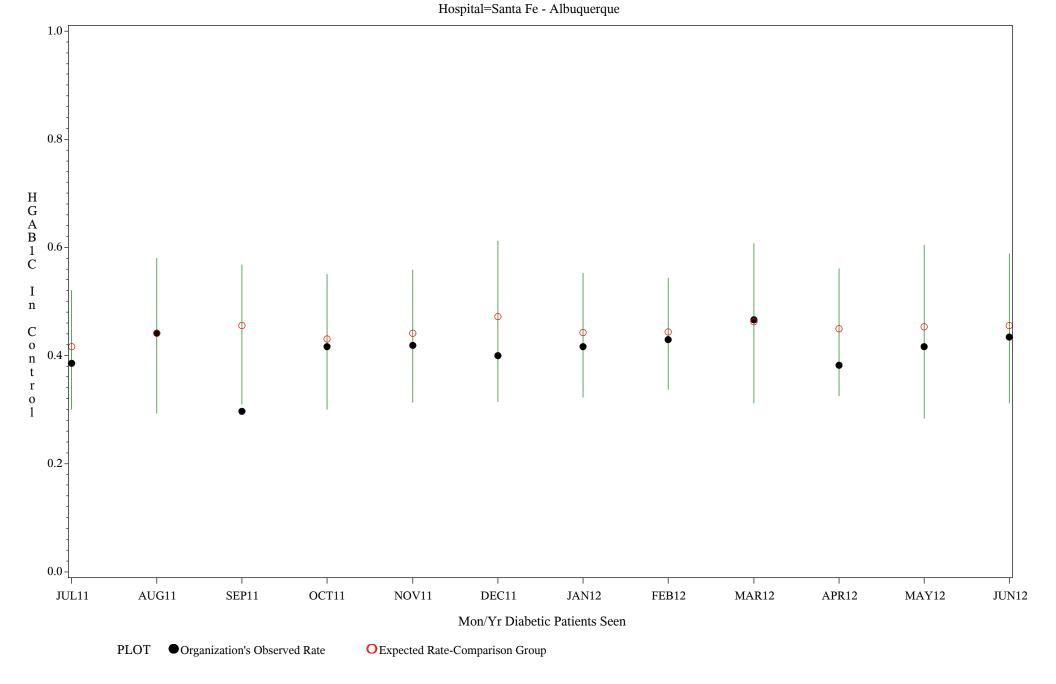

Chart created: Wednesday, 29AUG2012

Time Period: July 1,2011 - June 30,2012

Denominator=All Diabetic Patients, Numerator=Blood Sugar Under Control

Chart created: Wednesday, 29AUG2012

Time Period: July 1,2011 - June 30,2012

Denominator=All Diabetic Patients, Numerator=Blood Sugar Under Control

Chart created: Wednesday, 29AUG2012

Time Period: July 1,2011 - June 30,2012

Denominator=All Diabetic Patients, Numerator=Blood Sugar Under Control