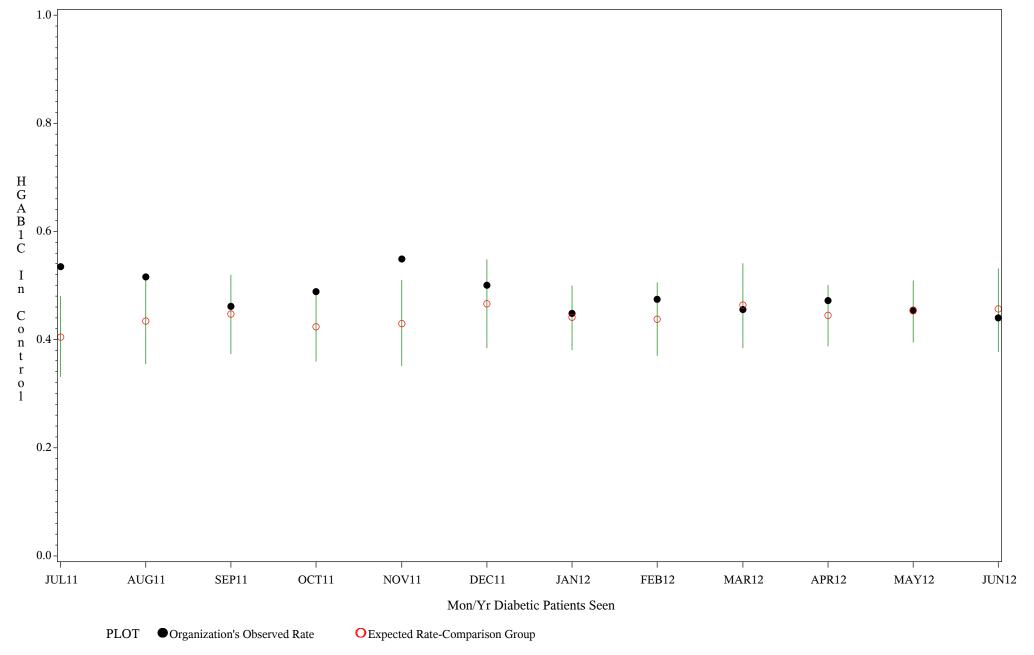

Chart created: Wednesday, 29AUG2012

Time Period: July 1,2011 - June 30,2012

Denominator=All Diabetic Patients, Numerator=Blood Sugar Under Control

Chart created: Wednesday, 29AUG2012

Time Period: July 1,2011 - June 30,2012

Denominator=All Diabetic Patients, Numerator=Blood Sugar Under Control

Chart created: Wednesday, 29AUG2012

Time Period: July 1,2011 - June 30,2012

Denominator=All Diabetic Patients, Numerator=Blood Sugar Under Control