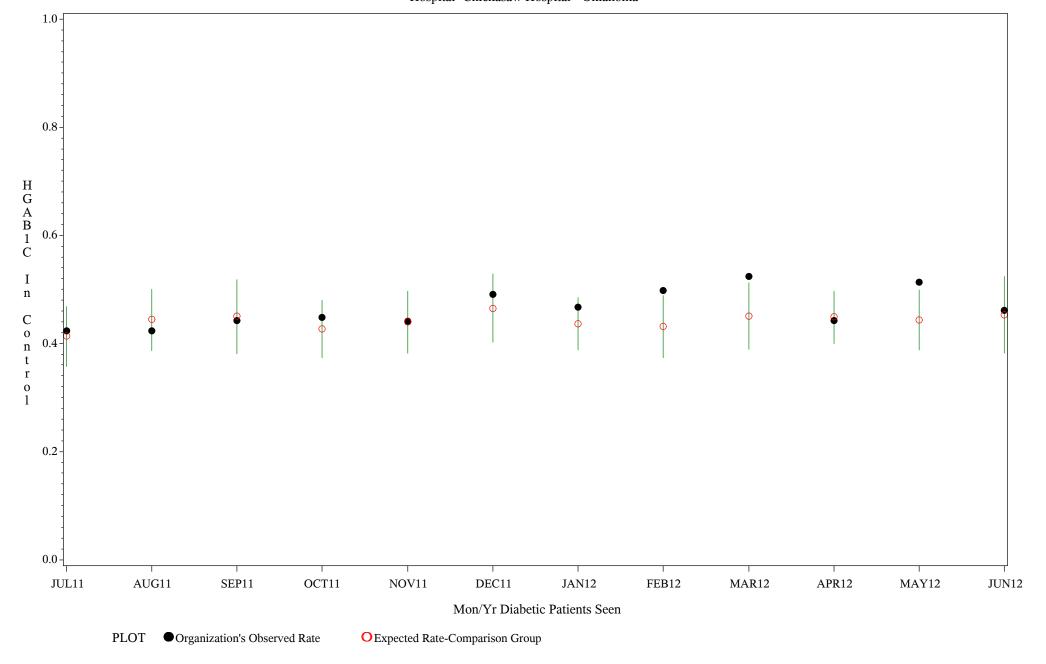

Chart created: Wednesday, 29AUG2012 Hospital=Chickasaw Hospital - Oklahoma

Time Period: July 1,2011 - June 30,2012

Denominator=All Diabetic Patients, Numerator=Blood Sugar Under Control

Chart created: Wednesday, 29AUG2012
Hospital=Choctaw Hosp - Nashville

Time Period: July 1,2011 - June 30,2012

Denominator=All Diabetic Patients, Numerator=Blood Sugar Under Control

Chart created: Wednesday, 29AUG2012
Hospital=Hopi Health Center - Phoenix

Time Period: July 1,2011 - June 30,2012