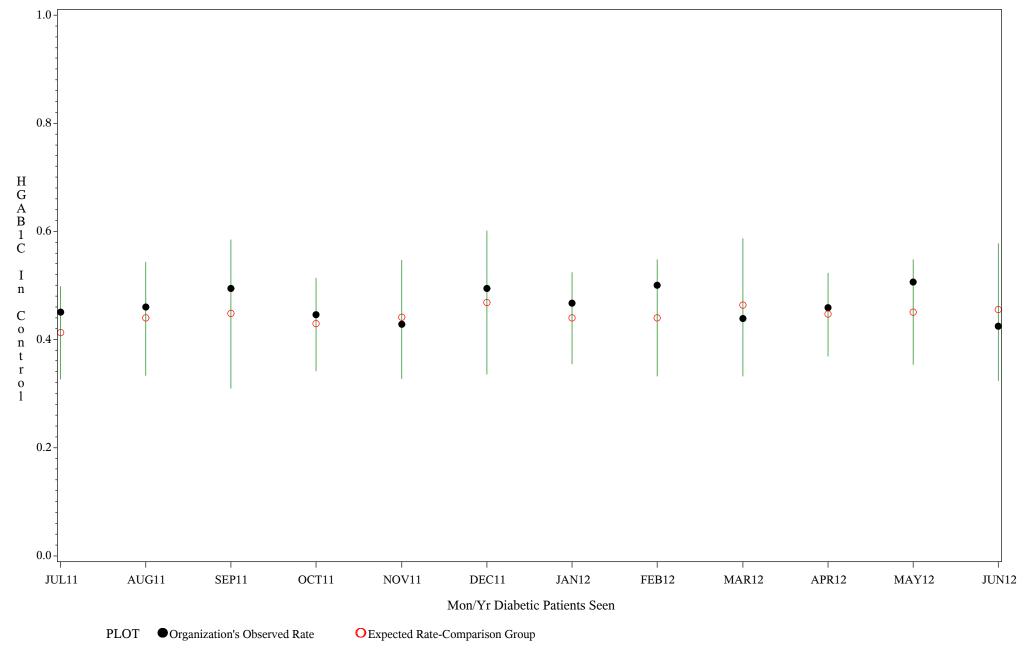

Chart created: Wednesday, 29AUG2012

Time Period: July 1,2011 - June 30,2012

Denominator=All Diabetic Patients, Numerator=Blood Sugar Under Control

Chart created: Wednesday, 29AUG2012

Time Period: July 1,2011 - June 30,2012

Denominator=All Diabetic Patients, Numerator=Blood Sugar Under Control

Chart created: Wednesday, 29AUG2012

Time Period: July 1,2011 - June 30,2012

Denominator=All Diabetic Patients, Numerator=Blood Sugar Under Control