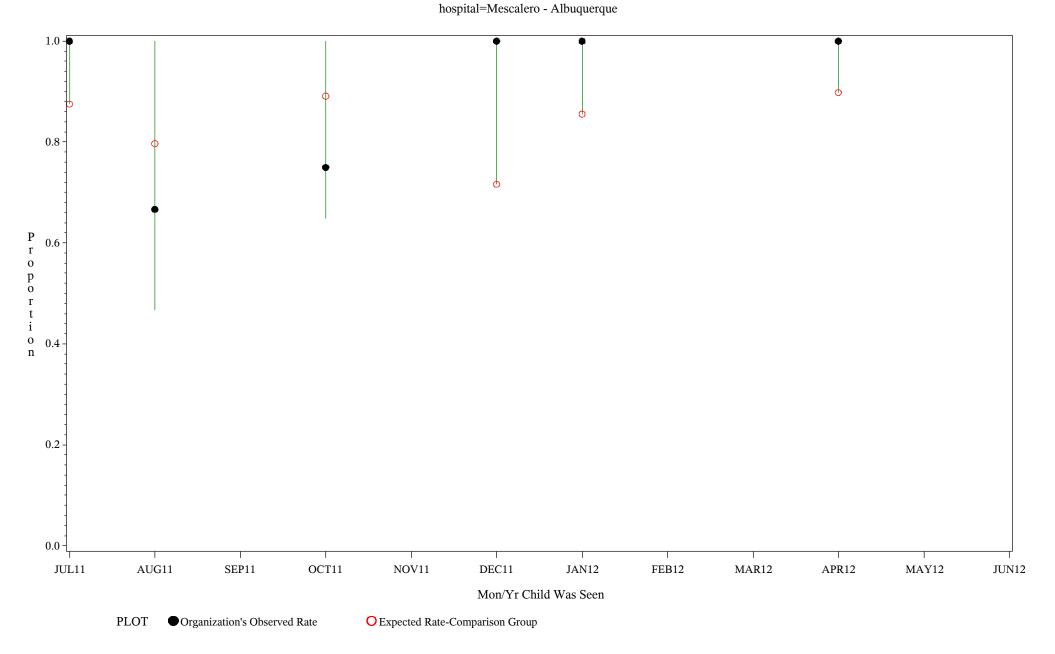

Chart created: Wednesday, 29AUG2012

hospital=Santa Fe - Albuquerque

Time Period: July 1, 2011 - June 30, 2012

Denominator=Children 4-5 months, Numerator=Up-to-Date Shots

Chart created: Wednesday, 29AUG2012

hospital=Zuni - Albuquerque

Time Period: July 1, 2011 - June 30, 2012

**Denominator=Children 4-5 months, Numerator=Up-to-Date Shots** 

Chart created: Wednesday, 29AUG2012

hospital=Barrow - Alaska

Time Period: July 1, 2011 - June 30, 2012