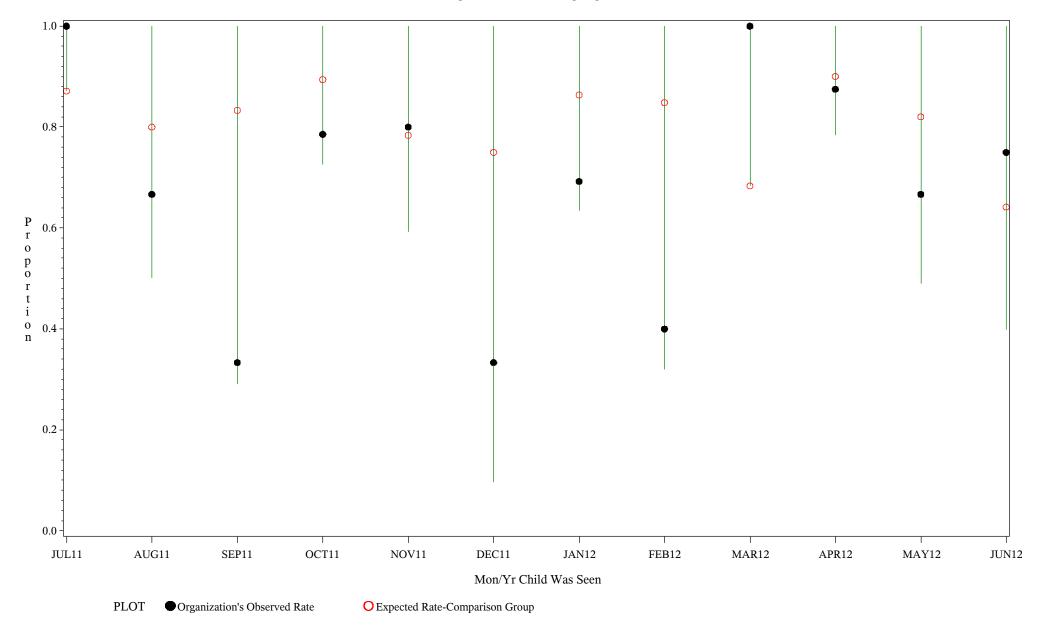

Time Period: July 1, 2011 - June 30, 2012

Denominator=Children 4-5 months, Numerator=Up-to-Date Shots

Chart created: Wednesday, 29AUG2012

hospital=Sells - Tucson

Time Period: July 1, 2011 - June 30, 2012

Denominator=Children 4-5 months, Numerator=Up-to-Date Shots

Chart created: Wednesday, 29AUG2012

hospital=Ft. Yates - Aberdeen

Time Period: July 1, 2011 - June 30, 2012

Denominator=Children 4-5 months, Numerator=Up-to-Date Shots

Chart created: Wednesday, 29AUG2012

hospital=Winnebago - Aberdeen