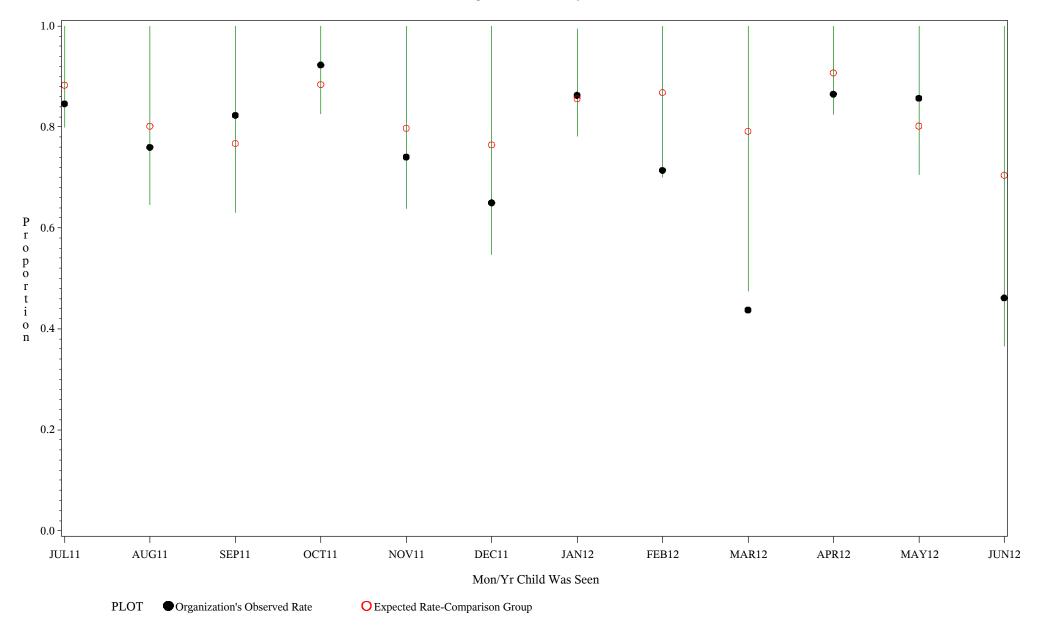

Time Period: July 1, 2011 - June 30, 2012

Denominator=Children 4-5 months, Numerator=Up-to-Date Shots

Chart created: Wednesday, 29AUG2012

Time Period: July 1, 2011 - June 30, 2012

**Denominator=Children 4-5 months, Numerator=Up-to-Date Shots** 