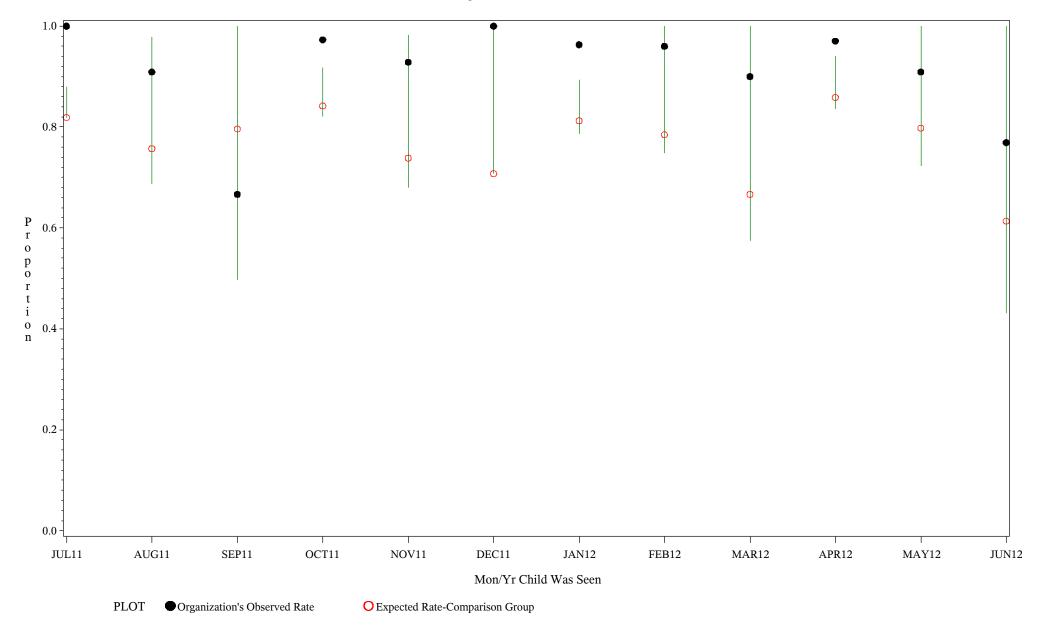

Chart created: Wednesday, 29AUG2012

hospital=Maniilaq - Alaska

Time Period: July 1, 2011 - June 30, 2012

Denominator=Children 4-5 months, Numerator=Up-to-Date Shots

Chart created: Wednesday, 29AUG2012

hospital=Lawton - Oklahoma

Time Period: July 1, 2011 - June 30, 2012

Denominator=Children 4-5 months, Numerator=Up-to-Date Shots

Chart created: Wednesday, 29AUG2012

Time Period: July 1, 2011 - June 30, 2012

Denominator=Children 4-5 months, Numerator=Up-to-Date Shots