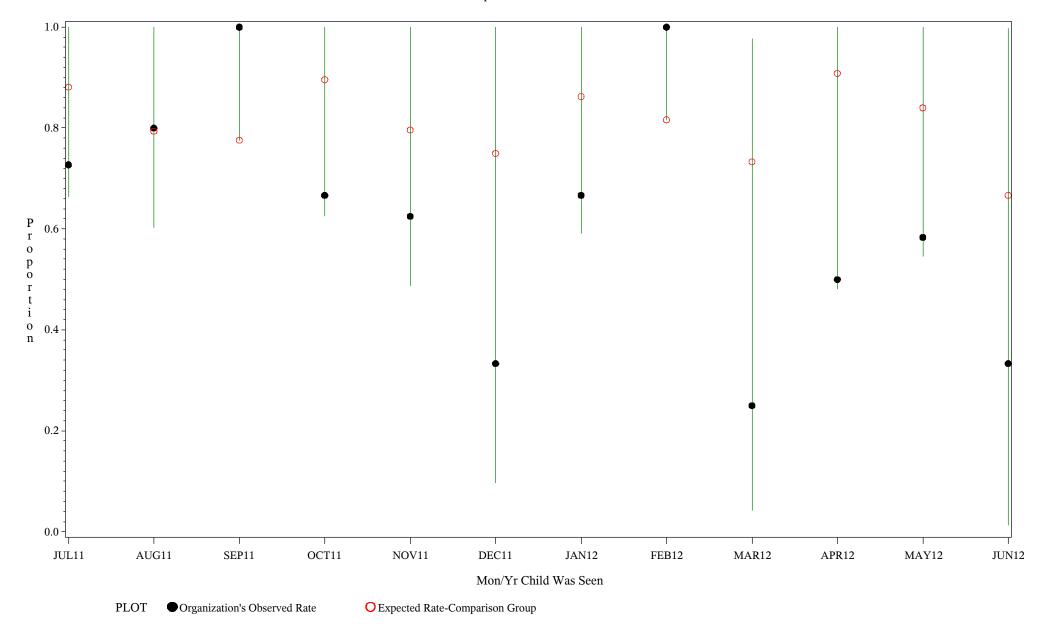

Time Period: July 1, 2011 - June 30, 2012

Denominator=Children 4-5 months, Numerator=Up-to-Date Shots

Chart created: Wednesday, 29AUG2012

hospital=Sells - Tucson

Time Period: July 1, 2011 - June 30, 2012

Denominator=Children 4-5 months, Numerator=Up-to-Date Shots

Chart created: Wednesday, 29AUG2012

hospital=Ft. Yates - Aberdeen

Time Period: July 1, 2011 - June 30, 2012

Denominator=Children 4-5 months, Numerator=Up-to-Date Shots

Chart created: Wednesday, 29AUG2012

hospital=Winnebago - Aberdeen