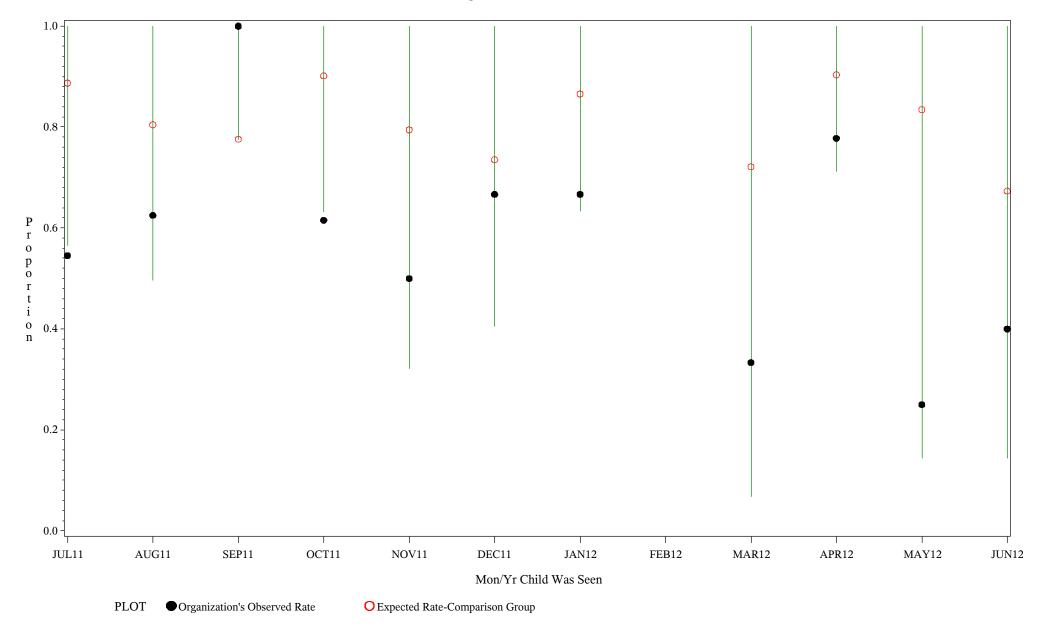

Chart created: Wednesday, 29AUG2012

hospital=Maniilaq - Alaska

Time Period: July 1, 2011 - June 30, 2012

Denominator=Children 4-5 months, Numerator=Up-to-Date Shots

Chart created: Wednesday, 29AUG2012

hospital=Lawton - Oklahoma

Time Period: July 1, 2011 - June 30, 2012

Denominator=Children 4-5 months, Numerator=Up-to-Date Shots

Chart created: Wednesday, 29AUG2012

Time Period: July 1, 2011 - June 30, 2012

Denominator=Children 4-5 months, Numerator=Up-to-Date Shots