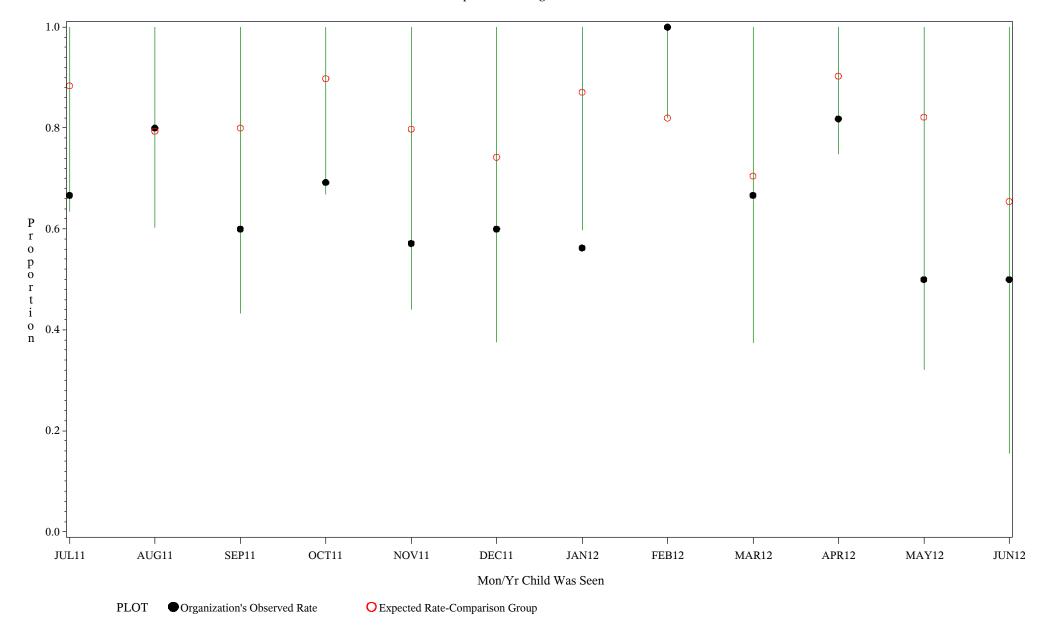

Time Period: July 1, 2011 - June 30, 2012

Denominator=Children 4-5 months, Numerator=Up-to-Date Shots

Chart created: Wednesday, 29AUG2012

Time Period: July 1, 2011 - June 30, 2012

**Denominator=Children 4-5 months, Numerator=Up-to-Date Shots** 

Chart created: Wednesday, 29AUG2012

hospital=Santa Fe - Albuquerque

Time Period: July 1, 2011 - June 30, 2012

Denominator=Children 4-5 months, Numerator=Up-to-Date Shots

Chart created: Wednesday, 29AUG2012