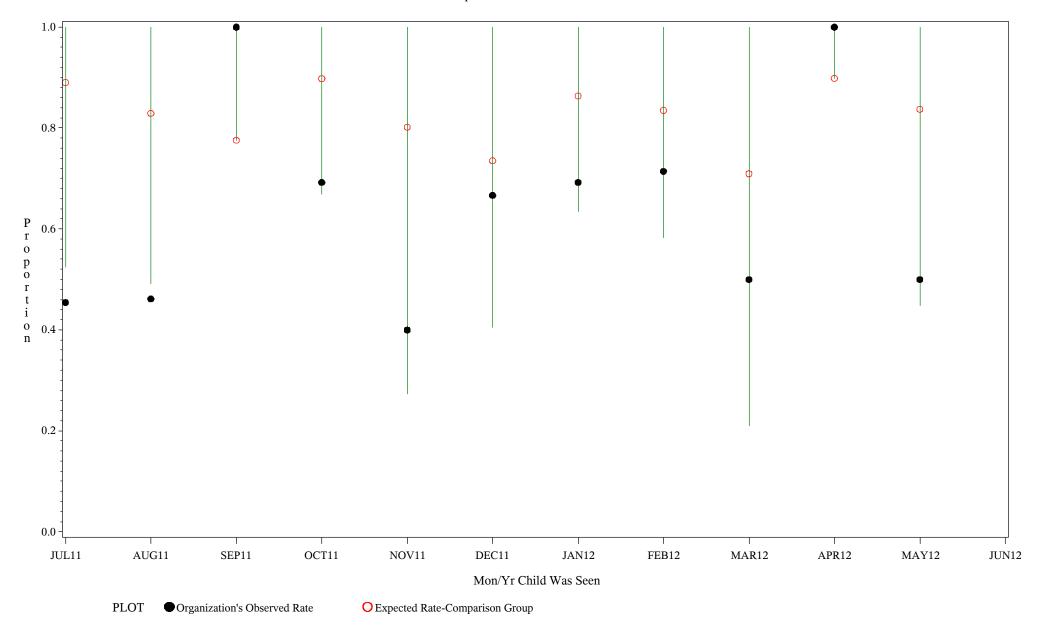

Chart created: Wednesday, 29AUG2012

hospital=Ft. Yates - Aberdeen

Time Period: July 1, 2011 - June 30, 2012

Denominator=Children 4-5 months, Numerator=Up-to-Date Shots

Chart created: Wednesday, 29AUG2012

hospital=Winnebago - Aberdeen

Time Period: July 1, 2011 - June 30, 2012

Denominator=Children 4-5 months, Numerator=Up-to-Date Shots

Chart created: Wednesday, 29AUG2012

Time Period: July 1, 2011 - June 30, 2012

**Denominator=Children 4-5 months, Numerator=Up-to-Date Shots** 