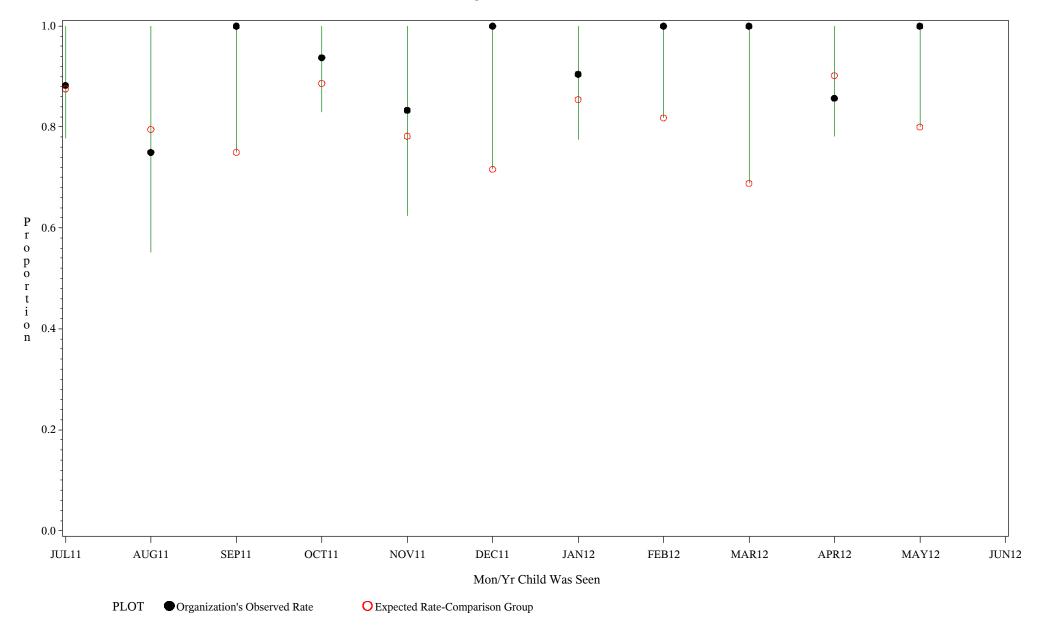

hospital=Zuni - Albuquerque

Time Period: July 1, 2011 - June 30, 2012

**Denominator=Children 4-5 months, Numerator=Up-to-Date Shots** 

Chart created: Wednesday, 29AUG2012

hospital=Barrow - Alaska

Time Period: July 1, 2011 - June 30, 2012

Denominator=Children 4-5 months, Numerator=Up-to-Date Shots

Chart created: Wednesday, 29AUG2012

hospital=YK Health - Alaska

Time Period: July 1, 2011 - June 30, 2012

Denominator=Children 4-5 months, Numerator=Up-to-Date Shots