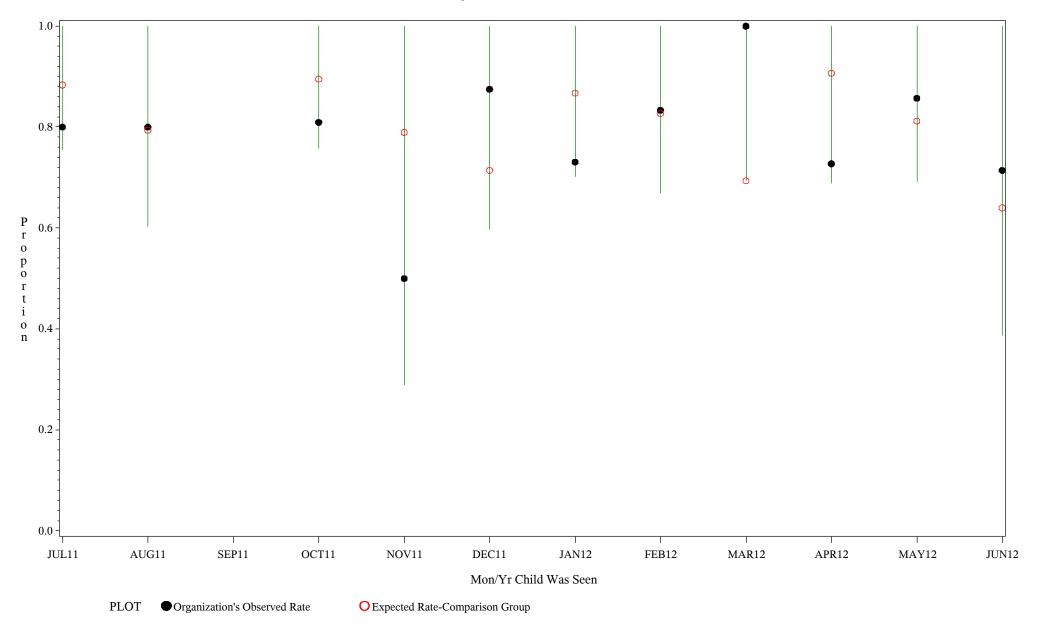

Time Period: July 1, 2011 - June 30, 2012

Denominator=Children 4-5 months, Numerator=Up-to-Date Shots

Chart created: Wednesday, 29AUG2012

Time Period: July 1, 2011 - June 30, 2012

Denominator=Children 4-5 months, Numerator=Up-to-Date Shots

Chart created: Wednesday, 29AUG2012

hospital=San Carlos - Phoenix

Time Period: July 1, 2011 - June 30, 2012

Denominator=Children 4-5 months, Numerator=Up-to-Date Shots

Chart created: Wednesday, 29AUG2012

hospital=GIMC - Navajo