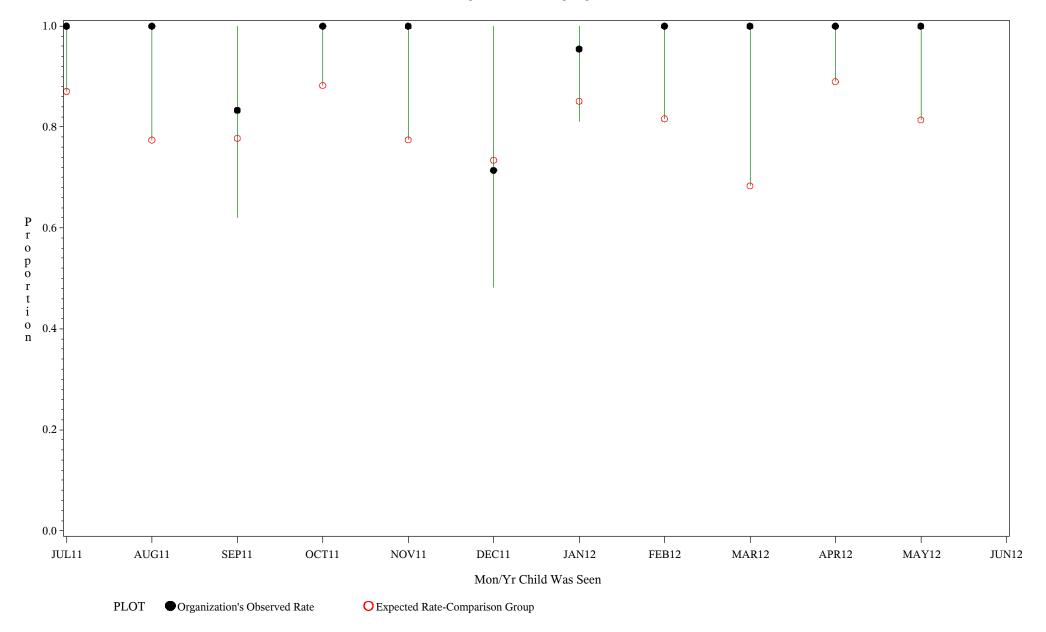

Time Period: July 1, 2011 - June 30, 2012

Denominator=Children 4-5 months, Numerator=Up-to-Date Shots

Chart created: Wednesday, 29AUG2012

Time Period: July 1, 2011 - June 30, 2012

**Denominator=Children 4-5 months, Numerator=Up-to-Date Shots** 

Chart created: Wednesday, 29AUG2012

hospital=Santa Fe - Albuquerque

Time Period: July 1, 2011 - June 30, 2012

Denominator=Children 4-5 months, Numerator=Up-to-Date Shots

Chart created: Wednesday, 29AUG2012