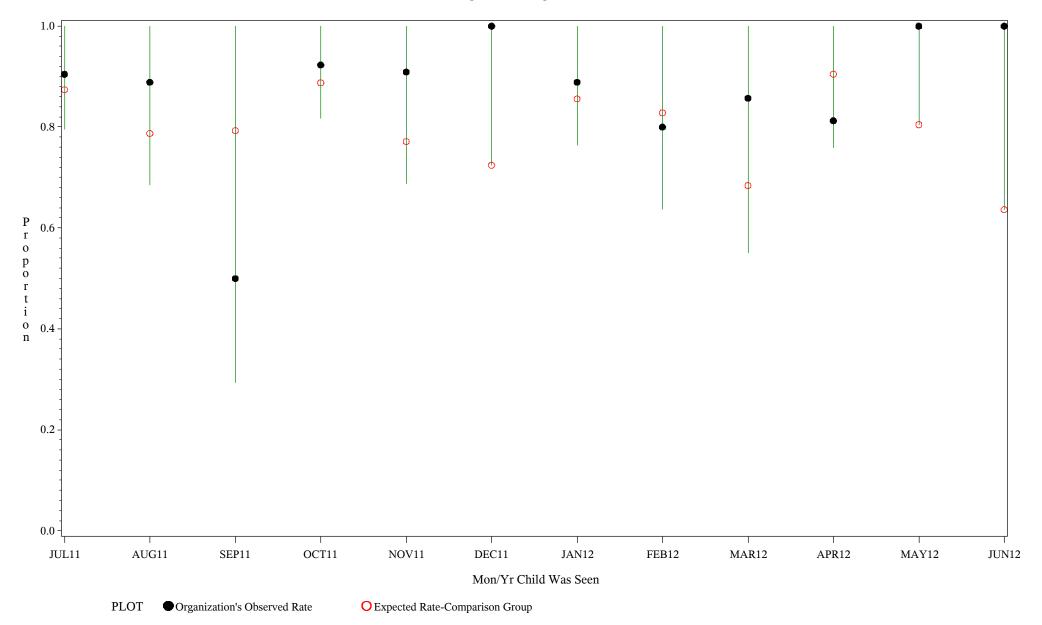

Time Period: July 1, 2011 - June 30, 2012

Denominator=Children 4-5 months, Numerator=Up-to-Date Shots

Chart created: Wednesday, 29AUG2012

hospital=Sells - Tucson

Time Period: July 1, 2011 - June 30, 2012

Denominator=Children 4-5 months, Numerator=Up-to-Date Shots

Chart created: Wednesday, 29AUG2012

hospital=Ft. Yates - Aberdeen

Time Period: July 1, 2011 - June 30, 2012

Denominator=Children 4-5 months, Numerator=Up-to-Date Shots

Chart created: Wednesday, 29AUG2012

hospital=Winnebago - Aberdeen