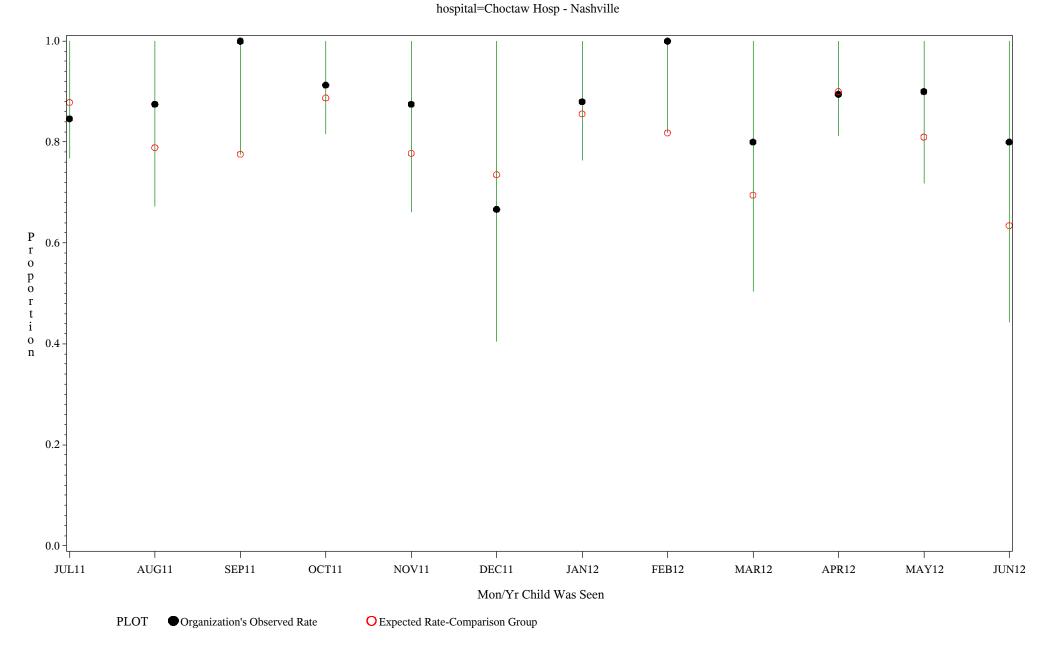

Time Period: July 1, 2011 - June 30, 2012

Denominator=Children 4-5 months, Numerator=Up-to-Date Shots

Chart created: Wednesday, 29AUG2012

Time Period: July 1, 2011 - June 30, 2012

**Denominator=Children 4-5 months, Numerator=Up-to-Date Shots** 

Chart created: Wednesday, 29AUG2012

hospital=Santa Fe - Albuquerque

Time Period: July 1, 2011 - June 30, 2012

Denominator=Children 4-5 months, Numerator=Up-to-Date Shots

Chart created: Wednesday, 29AUG2012