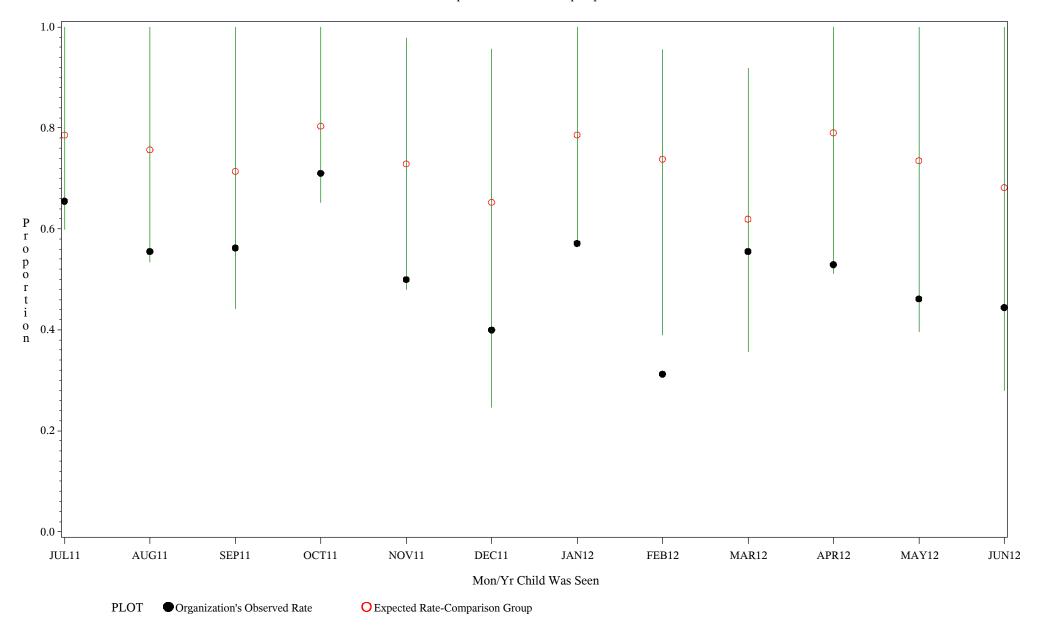

Time Period: July 1, 2011 - June 30, 2012

Denominator=Children 7-15 months, Numerator=Up-to-Date Shots

Chart created: Thursday, 30AUG2012

hospital=Sells - Tucson

Time Period: July 1, 2011 - June 30, 2012

Denominator=Children 7-15 months, Numerator=Up-to-Date Shots