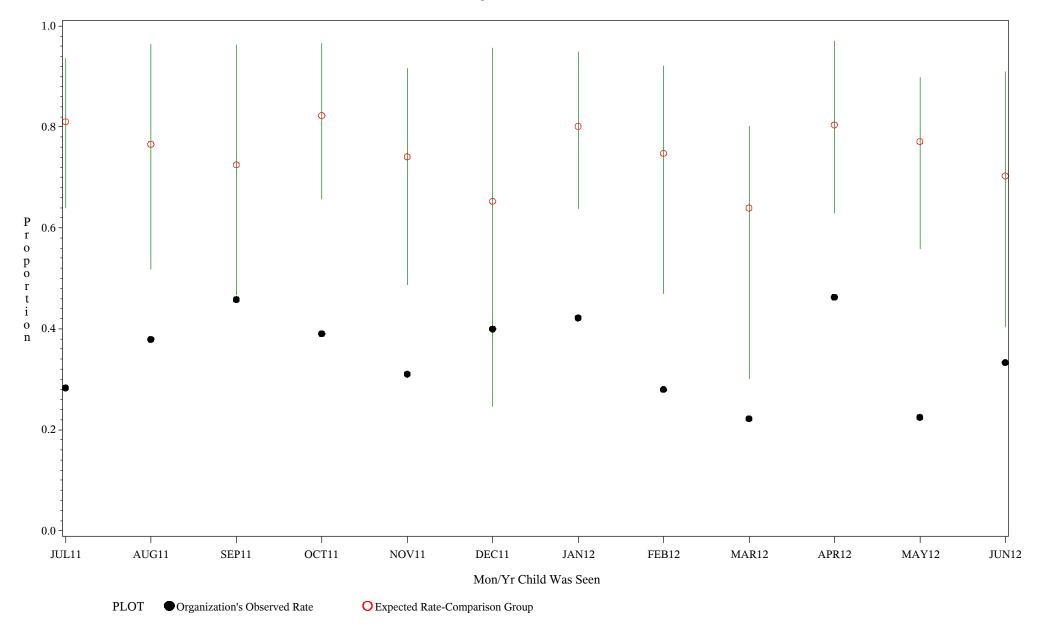

Time Period: July 1, 2011 - June 30, 2012

Denominator=Children 7-15 months, Numerator=Up-to-Date Shots

Chart created: Thursday, 30AUG2012

hospital=Sells - Tucson

Time Period: July 1, 2011 - June 30, 2012

Denominator=Children 7-15 months, Numerator=Up-to-Date Shots

Chart created: Thursday, 30AUG2012

hospital=Ft. Yates - Aberdeen

Time Period: July 1, 2011 - June 30, 2012

Denominator=Children 7-15 months, Numerator=Up-to-Date Shots

Chart created: Thursday, 30AUG2012

hospital=Winnebago - Aberdeen