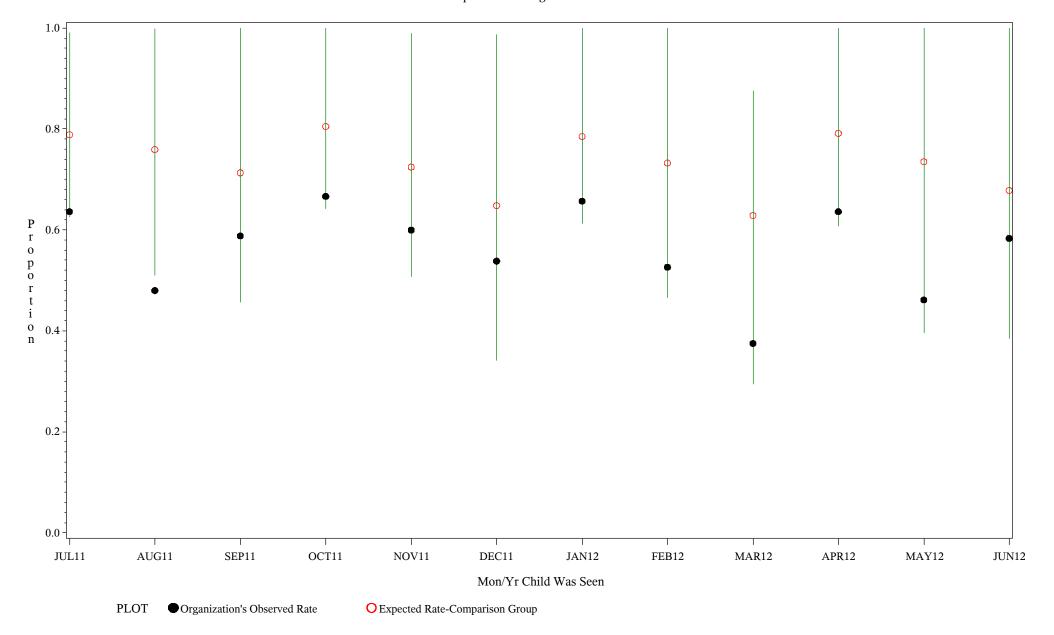

Time Period: July 1, 2011 - June 30, 2012

Denominator=Children 7-15 months, Numerator=Up-to-Date Shots

Chart created: Thursday, 30AUG2012 hospital=Mescalero - Albuquerque

Time Period: July 1, 2011 - June 30, 2012

Denominator=Children 7-15 months, Numerator=Up-to-Date Shots

Chart created: Thursday, 30AUG2012

hospital=Santa Fe - Albuquerque

Time Period: July 1, 2011 - June 30, 2012

Denominator=Children 7-15 months, Numerator=Up-to-Date Shots