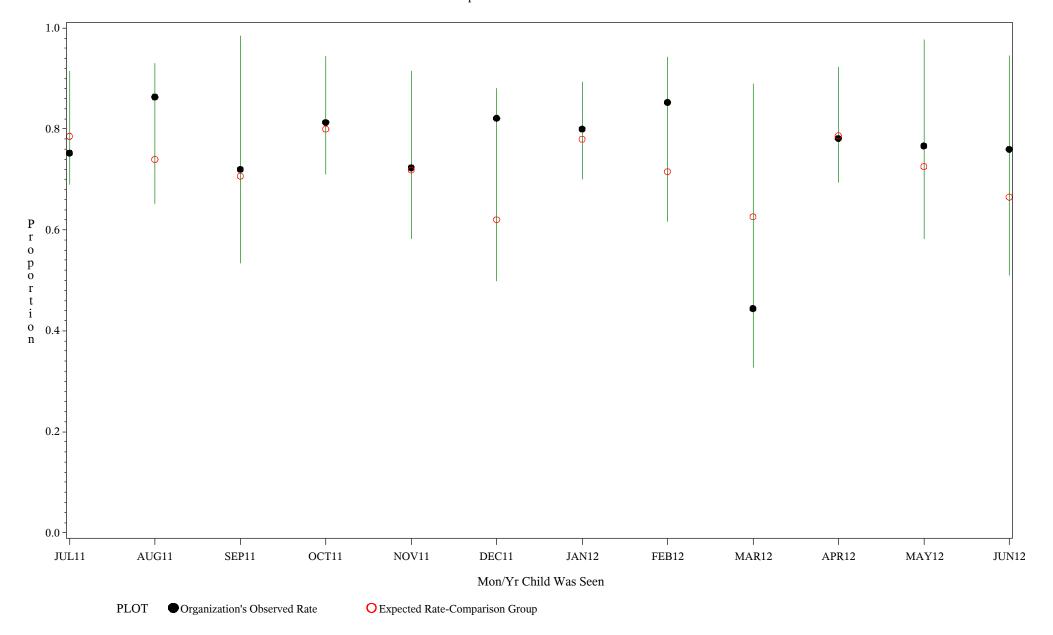

Denominator=Children 7-15 months, Numerator=Up-to-Date Shots

Chart created: Thursday, 30AUG2012

hospital=Santa Fe - Albuquerque

Time Period: July 1, 2011 - June 30, 2012

Denominator=Children 7-15 months, Numerator=Up-to-Date Shots

Chart created: Thursday, 30AUG2012

hospital=Zuni - Albuquerque

Time Period: July 1, 2011 - June 30, 2012

Denominator=Children 7-15 months, Numerator=Up-to-Date Shots

Chart created: Thursday, 30AUG2012

hospital=Barrow - Alaska