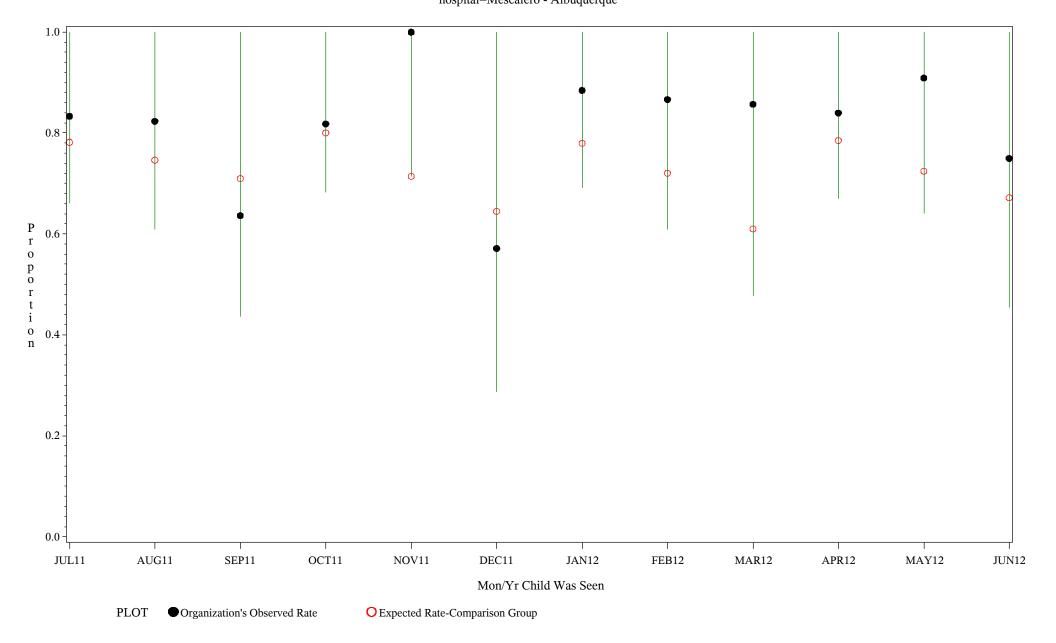

Time Period: July 1, 2011 - June 30, 2012

Denominator=Children 7-15 months, Numerator=Up-to-Date Shots

Chart created: Thursday, 30AUG2012 hospital=Mescalero - Albuquerque

Time Period: July 1, 2011 - June 30, 2012

Denominator=Children 7-15 months, Numerator=Up-to-Date Shots

Chart created: Thursday, 30AUG2012

hospital=Santa Fe - Albuquerque

Time Period: July 1, 2011 - June 30, 2012

Denominator=Children 7-15 months, Numerator=Up-to-Date Shots