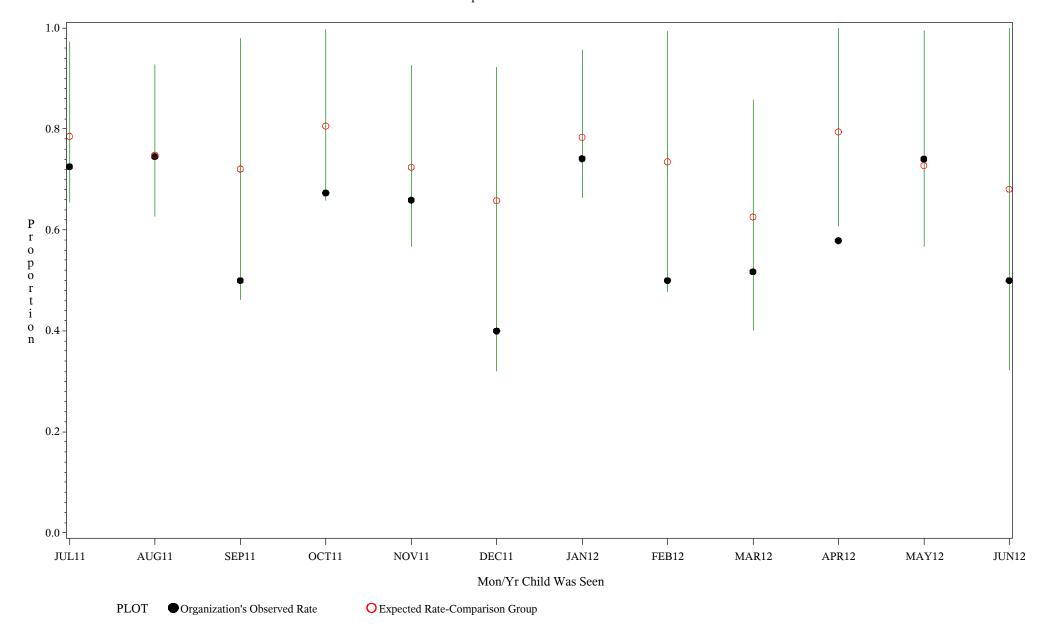

Chart created: Thursday, 30AUG2012

hospital=Ft. Yates - Aberdeen

Time Period: July 1, 2011 - June 30, 2012

Denominator=Children 7-15 months, Numerator=Up-to-Date Shots

Chart created: Thursday, 30AUG2012

hospital=Winnebago - Aberdeen

Time Period: July 1, 2011 - June 30, 2012

Denominator=Children 7-15 months, Numerator=Up-to-Date Shots

Chart created: Thursday, 30AUG2012 hospital=Mescalero - Albuquerque

Time Period: July 1, 2011 - June 30, 2012