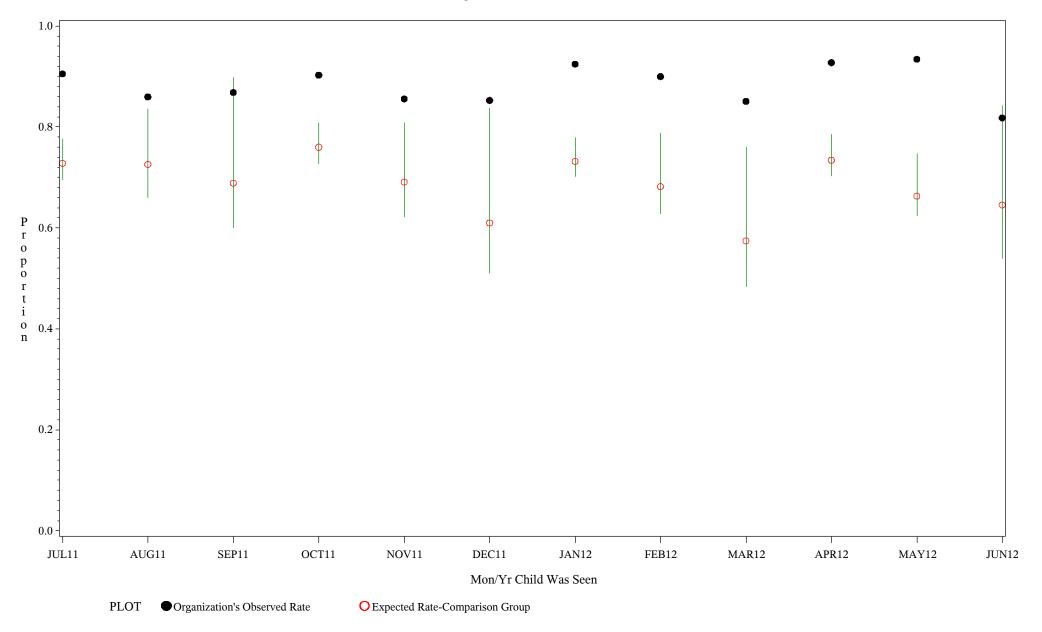

Denominator=Children 7-15 months, Numerator=Up-to-Date Shots

Chart created: Thursday, 30AUG2012

hospital=Santa Fe - Albuquerque

Time Period: July 1, 2011 - June 30, 2012

Denominator=Children 7-15 months, Numerator=Up-to-Date Shots

Chart created: Thursday, 30AUG2012

hospital=Zuni - Albuquerque

Time Period: July 1, 2011 - June 30, 2012

Denominator=Children 7-15 months, Numerator=Up-to-Date Shots

Chart created: Thursday, 30AUG2012

hospital=Barrow - Alaska