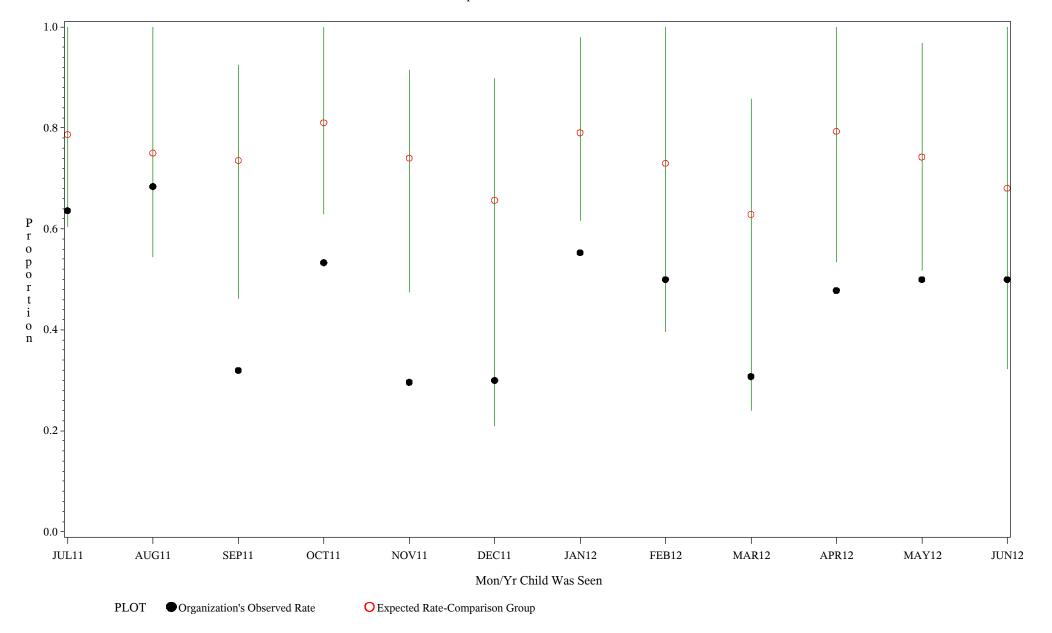

Chart created: Thursday, 30AUG2012

hospital=Ft. Yates - Aberdeen

Time Period: July 1, 2011 - June 30, 2012

Denominator=Children 7-15 months, Numerator=Up-to-Date Shots

Chart created: Thursday, 30AUG2012

hospital=Winnebago - Aberdeen

Time Period: July 1, 2011 - June 30, 2012

Denominator=Children 7-15 months, Numerator=Up-to-Date Shots

Chart created: Thursday, 30AUG2012 hospital=Mescalero - Albuquerque

Time Period: July 1, 2011 - June 30, 2012