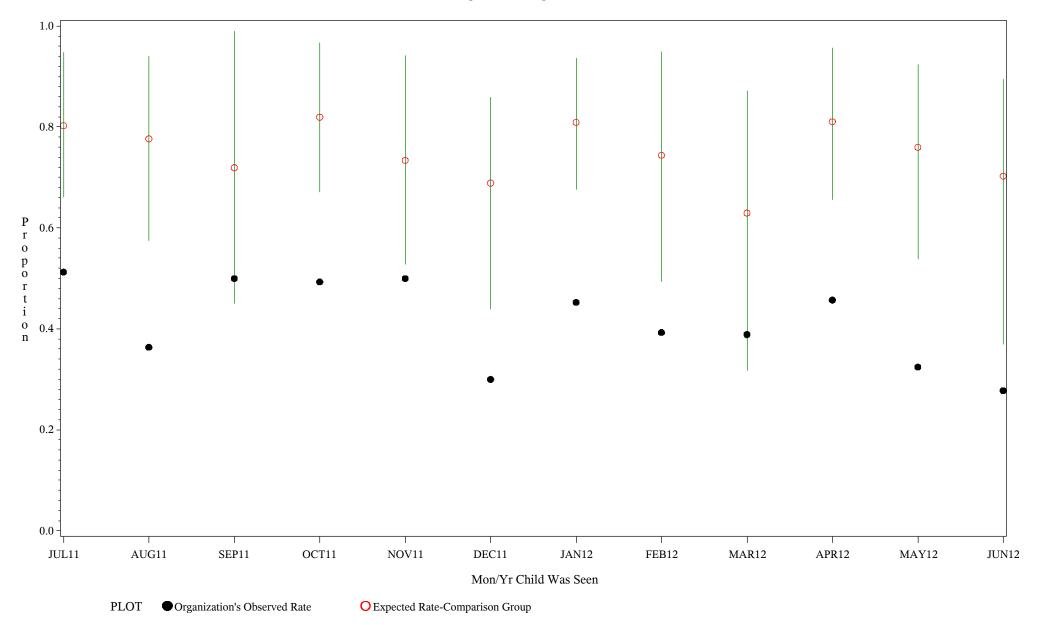

Time Period: July 1, 2011 - June 30, 2012

Denominator=Children 7-15 months, Numerator=Up-to-Date Shots

Chart created: Thursday, 30AUG2012

hospital=Sells - Tucson

Time Period: July 1, 2011 - June 30, 2012

Denominator=Children 7-15 months, Numerator=Up-to-Date Shots

Chart created: Thursday, 30AUG2012

hospital=Ft. Yates - Aberdeen

Time Period: July 1, 2011 - June 30, 2012

Denominator=Children 7-15 months, Numerator=Up-to-Date Shots

Chart created: Thursday, 30AUG2012

hospital=Winnebago - Aberdeen