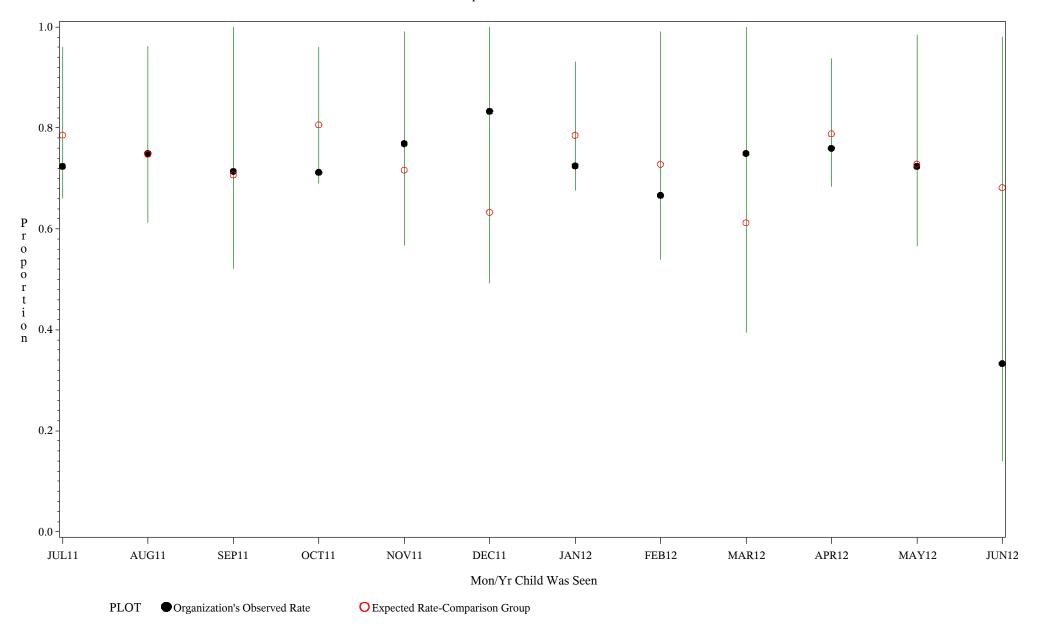

Time Period: July 1, 2011 - June 30, 2012

Denominator=Children 7-15 months, Numerator=Up-to-Date Shots

Chart created: Thursday, 30AUG2012 hospital=Mescalero - Albuquerque

Time Period: July 1, 2011 - June 30, 2012

Denominator=Children 7-15 months, Numerator=Up-to-Date Shots

Chart created: Thursday, 30AUG2012

hospital=Santa Fe - Albuquerque

Time Period: July 1, 2011 - June 30, 2012

Denominator=Children 7-15 months, Numerator=Up-to-Date Shots