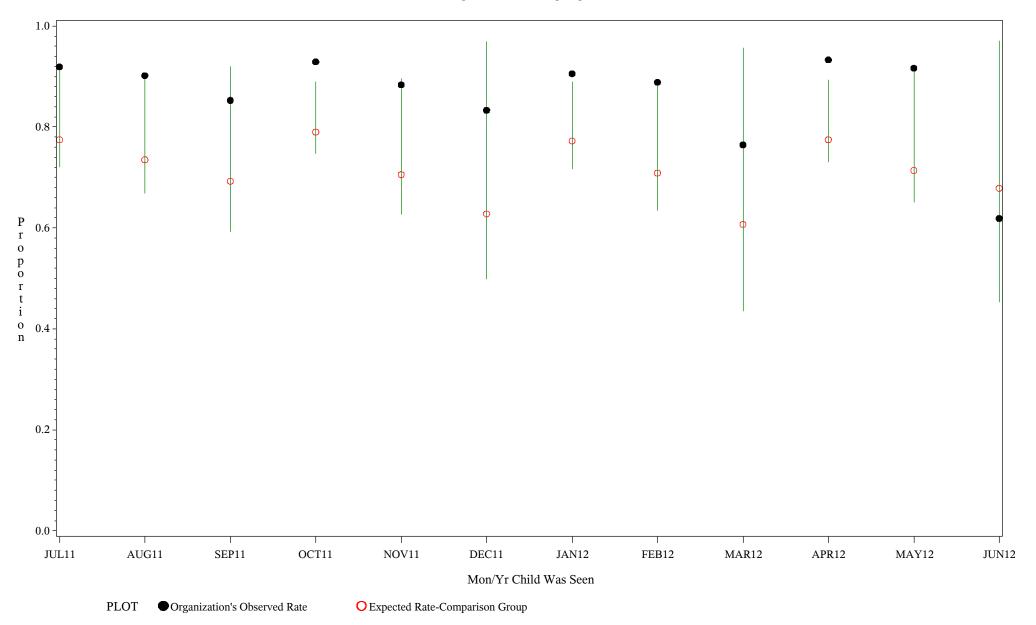

Chart created: Thursday, 30AUG2012

hospital=Ft. Yates - Aberdeen

Time Period: July 1, 2011 - June 30, 2012

Denominator=Children 7-15 months, Numerator=Up-to-Date Shots

Chart created: Thursday, 30AUG2012

hospital=Winnebago - Aberdeen