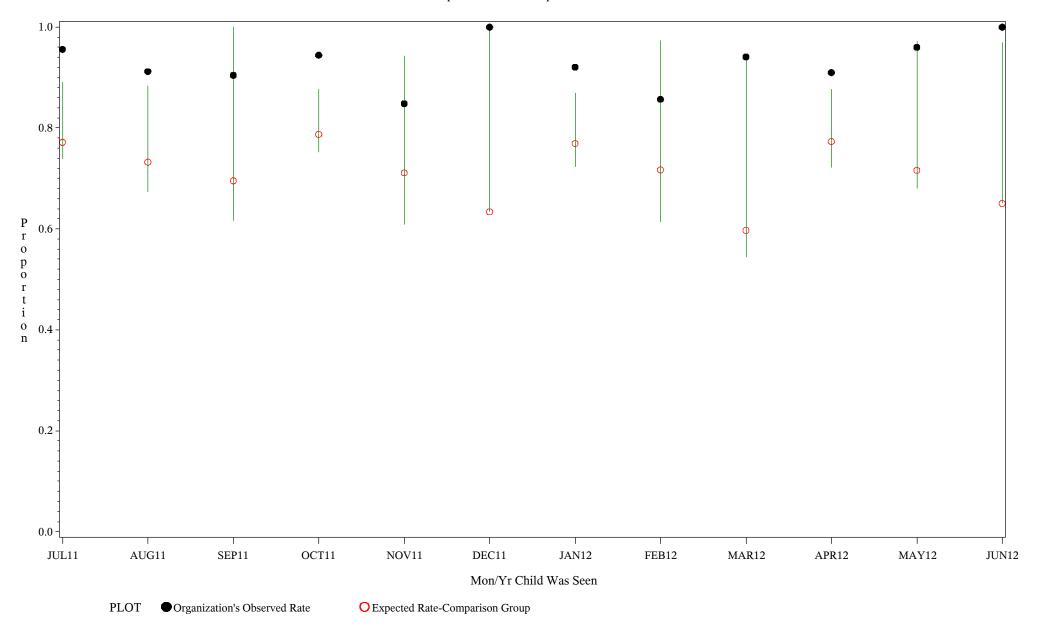

Time Period: July 1, 2011 - June 30, 2012

Denominator=Children 7-15 months, Numerator=Up-to-Date Shots

Chart created: Thursday, 30AUG2012 hospital=Mescalero - Albuquerque

Time Period: July 1, 2011 - June 30, 2012

Denominator=Children 7-15 months, Numerator=Up-to-Date Shots

Chart created: Thursday, 30AUG2012

hospital=Santa Fe - Albuquerque

Time Period: July 1, 2011 - June 30, 2012

Denominator=Children 7-15 months, Numerator=Up-to-Date Shots