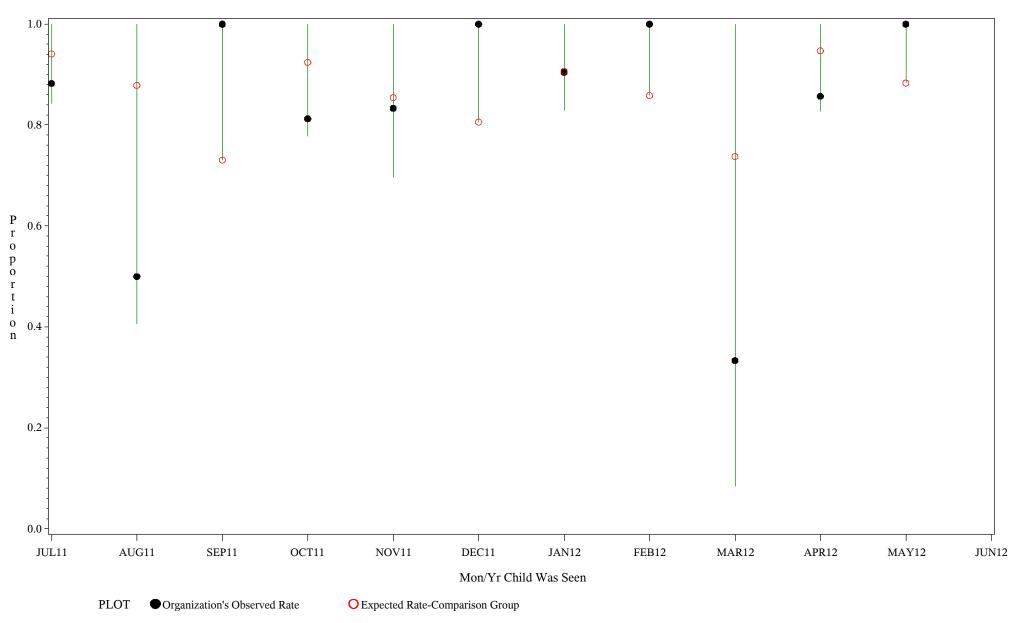

#### Time Period: July 1, 2011 - June 30, 2012 Denominator=Children 4-5 months, Numerator=Up-to-Date Shots Chart created: Wednesday, 29AUG2012

hospital=Ft. Yates - Aberdeen

Time Period: July 1, 2011 - June 30, 2012 Denominator=Children 4-5 months, Numerator=Up-to-Date Shots Chart created: Wednesday, 29AUG2012

hospital=Winnebago - Aberdeen