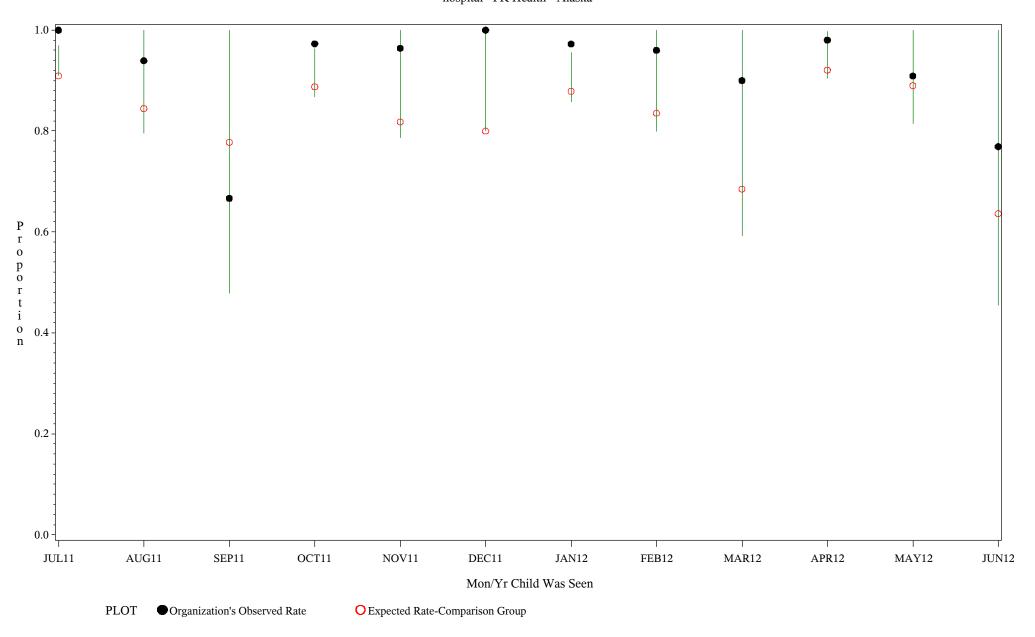

s, Numerator=Up-to-Date Shots Chart created: Wednesday, 29AUG2012

hospital=Winnebago - Aberdeen



#### Time Period: July 1, 2011 - June 30, 2012 Denominator=Children 4-5 months, Numerator=Up-to-Date Shots Chart created: Wednesday, 29AUG2012

hospital=Mescalero - Albuquerque



#### Time Period: July 1, 2011 - June 30, 2012 Denominator=Children 4-5 months, Numerator=Up-to-Date Shots Chart created: Wednesday, 29AUG2012

hospital=Santa Fe - Albuquerque





Time Period: July 1, 2011 - June 30, 2012 Denominator=Children 4-5 months, Numerator=Up-to-Date Shots Chart created: Wednesday, 29AUG2012

hospital=Barrow - Alaska



#### Time Period: July 1, 2011 - June 30, 2012 Denominator=Children 4-5 months, Numerator=Up-to-Date Shots Chart created: Wednesday, 29AUG2012 hospital=YK Health - Alaska





Source: ORYX2.rate5133

#### Time Period: July 1, 2011 - June 30, 2012 Denominator=Children 4-5 months, Numerator=Up-to-Date Shots Chart created: Wednesday, 29AUG2012

hospital=Lawton - Oklahoma





Source: ORYX2.rate5133

#### Time Period: July 1, 2011 - June 30, 2012 Denominator=Children 4-5 months, Numerator=Up-to-Date Shots Chart created: Wednesday, 29AUG2012

hospital=San Carlos - Phoenix



#### Time Period: July 1, 2011 - June 30, 2012 Denominator=Children 4-5 months, Numerator=Up-to-Date Shots Chart created: Wednesday, 29AUG2012

hospital=GIMC - Navajo