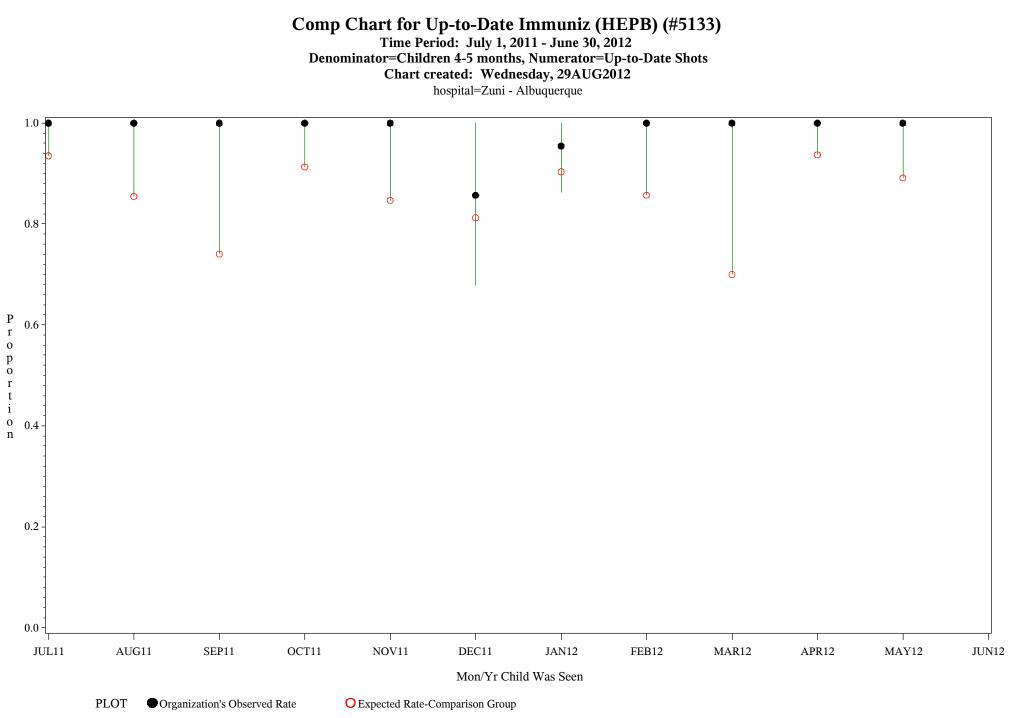

# Comp Chart for Up-to-Date Immuniz (HEPB) (#5133) Time Period: July 1, 2011 - June 30, 2012 Denominator=Children 4-5 months, Numerator=Up-to-Date Shots Chart created: Wednesday, 29AUG2012 hospital=Sells - Tucson 1.00.8 0.6 0.4 0.2

PLOT Organization's Observed Rate O Expected Rate-Comparison Group

OCT11

NOV11

Р

r p o r t i o

n

0.0

JUL11

AUG11

SEP11

Mon/Yr Child Was Seen

JAN12

FEB12

APR12

MAY12

JUN12

MAR12

DEC11