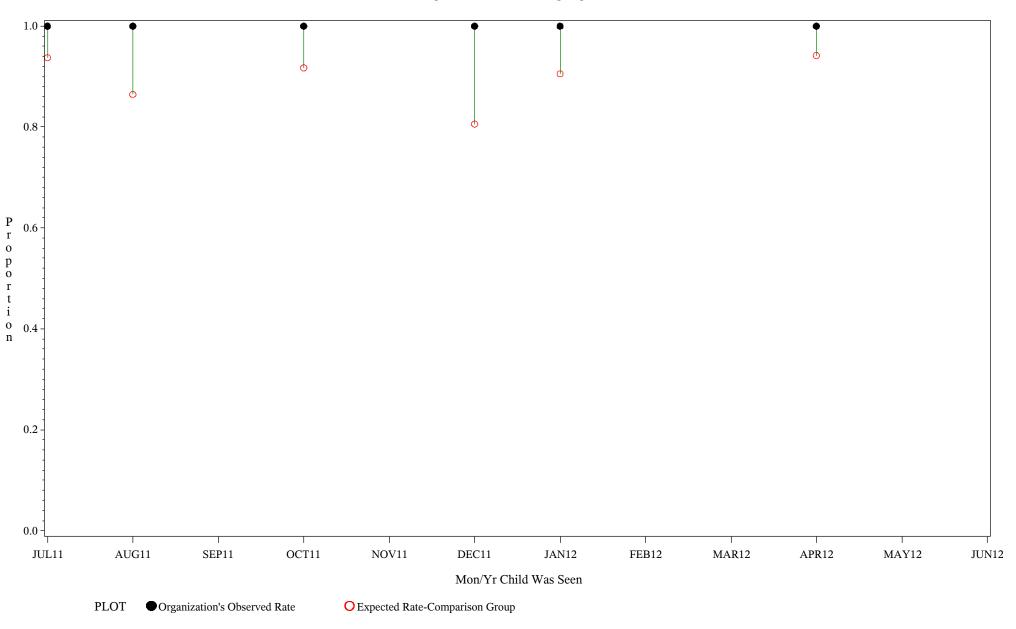

#### Time Period: July 1, 2011 - June 30, 2012 Denominator=Children 4-5 months, Numerator=Up-to-Date Shots Chart created: Wednesday, 29AUG2012

hospital=Mescalero - Albuquerque