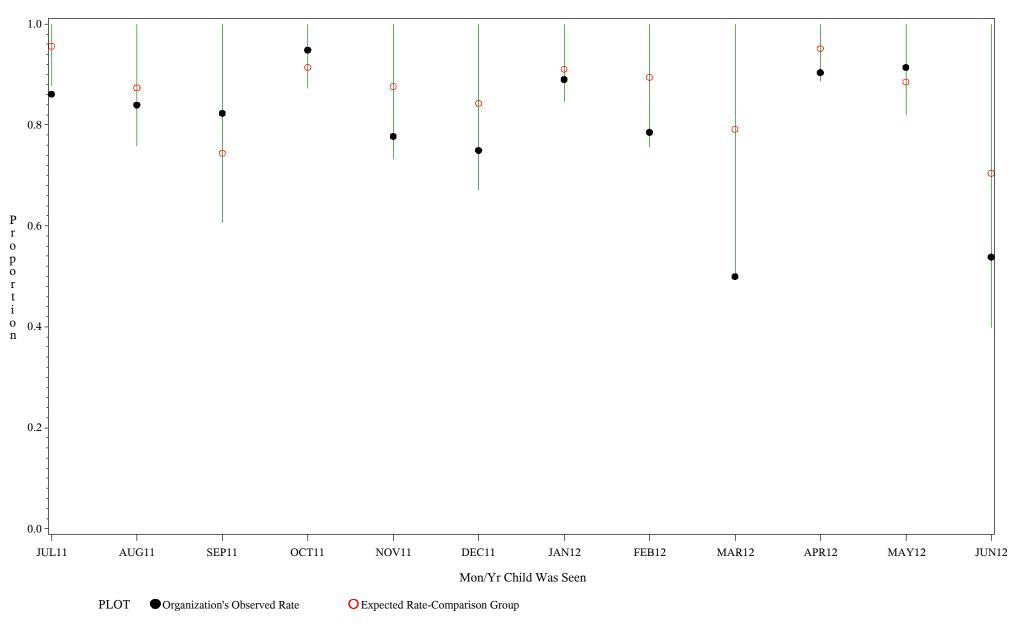

ted: Wednesday, 29AUG2012

hospital=Barrow - Alaska



#### Time Period: July 1, 2011 - June 30, 2012 Denominator=Children 4-5 months, Numerator=Up-to-Date Shots Chart created: Wednesday, 29AUG2012 hospital=YK Health - Alaska





Source: ORYX2.rate5133

#### Time Period: July 1, 2011 - June 30, 2012 Denominator=Children 4-5 months, Numerator=Up-to-Date Shots Chart created: Wednesday, 29AUG2012

hospital=Lawton - Oklahoma





Source: ORYX2.rate5133

#### Time Period: July 1, 2011 - June 30, 2012 Denominator=Children 4-5 months, Numerator=Up-to-Date Shots Chart created: Wednesday, 29AUG2012

hospital=San Carlos - Phoenix



#### Time Period: July 1, 2011 - June 30, 2012 Denominator=Children 4-5 months, Numerator=Up-to-Date Shots Chart created: Wednesday, 29AUG2012

hospital=GIMC - Navajo