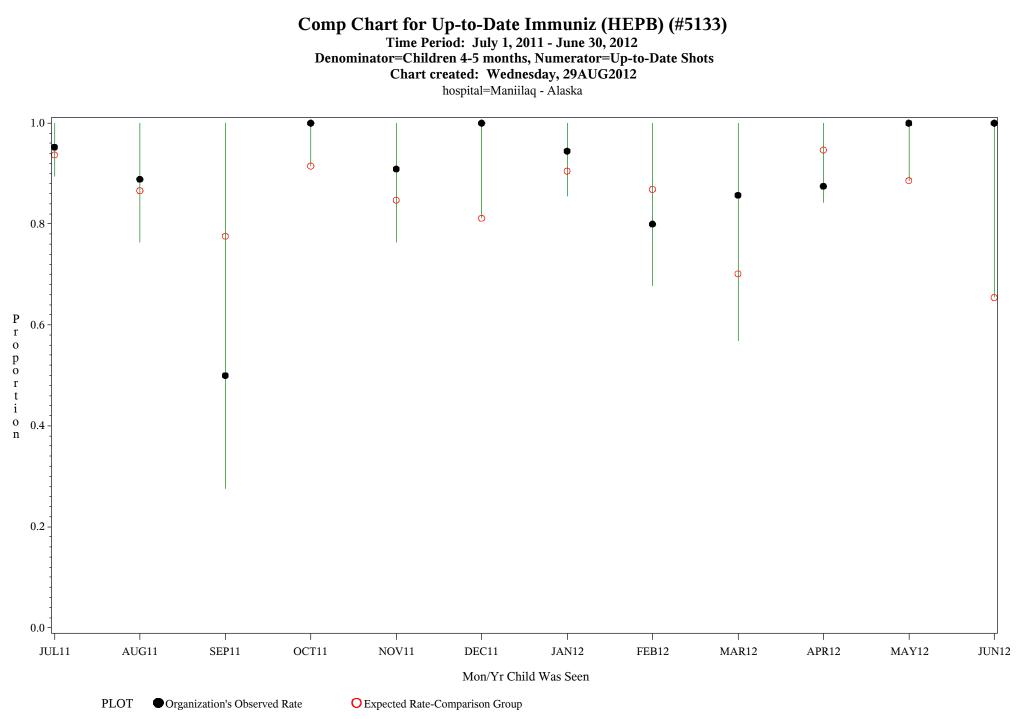

#### Time Period: July 1, 2011 - June 30, 2012 Denominator=Children 4-5 months, Numerator=Up-to-Date Shots Chart created: Wednesday, 29AUG2012 hospital=YK Health - Alaska

Source: ORYX2.rate5133