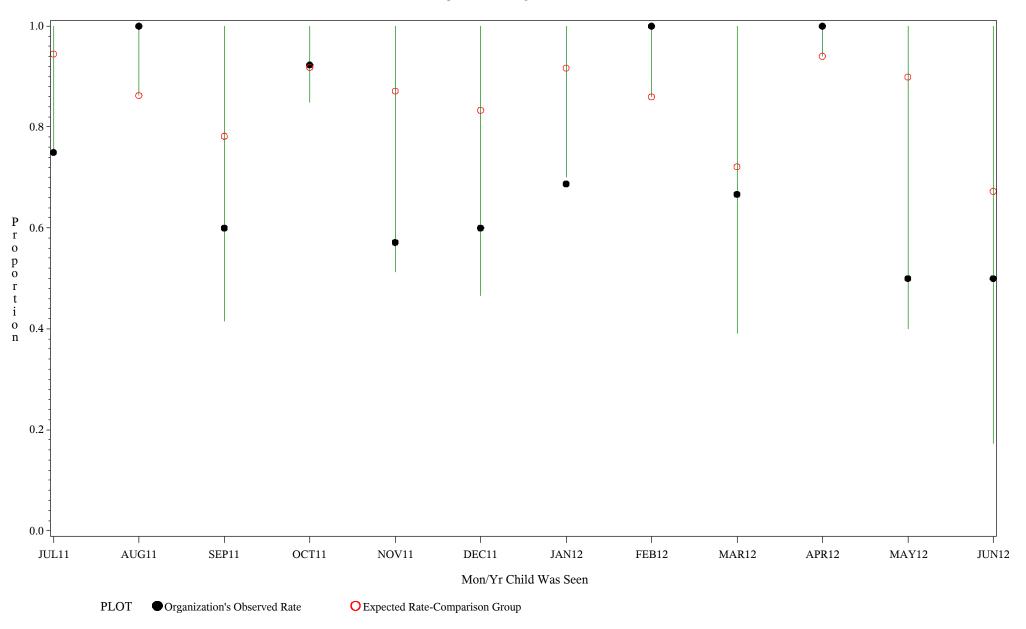

#### Time Period: July 1, 2011 - June 30, 2012 Denominator=Children 4-5 months, Numerator=Up-to-Date Shots Chart created: Wednesday, 29AUG2012

hospital=Ft. Yates - Aberdeen

Time Period: July 1, 2011 - June 30, 2012 Denominator=Children 4-5 months, Numerator=Up-to-Date Shots Chart created: Wednesday, 29AUG2012