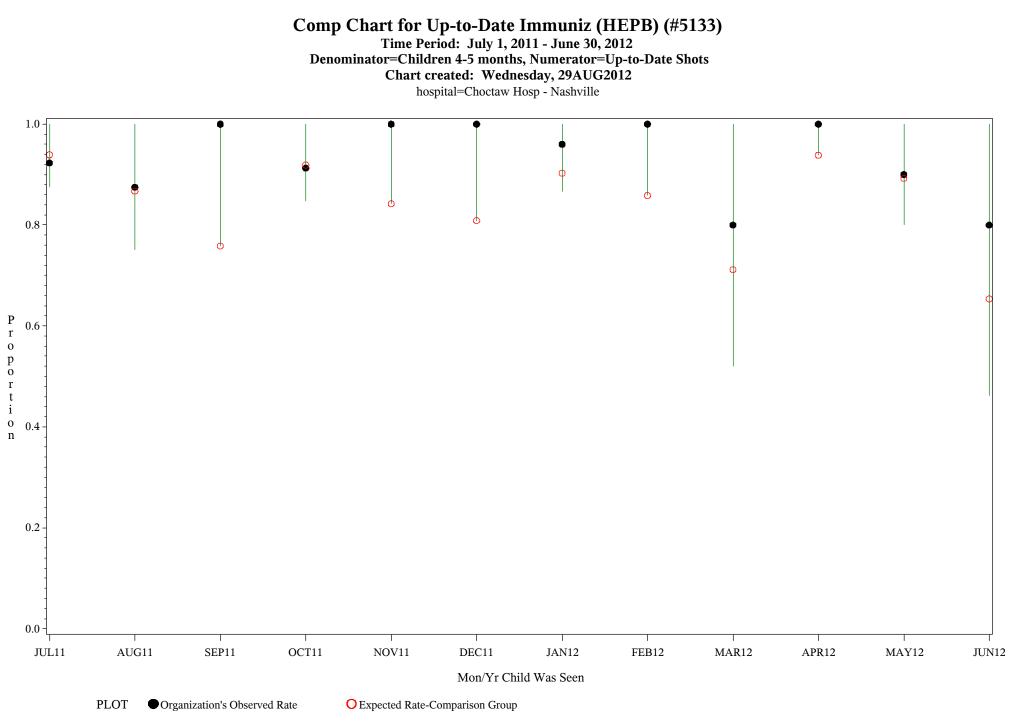

hots Chart created: Wednesday, 29AUG2012

hospital=Mescalero - Albuquerque



#### Time Period: July 1, 2011 - June 30, 2012 Denominator=Children 4-5 months, Numerator=Up-to-Date Shots Chart created: Wednesday, 29AUG2012

hospital=Santa Fe - Albuquerque





Time Period: July 1, 2011 - June 30, 2012 Denominator=Children 4-5 months, Numerator=Up-to-Date Shots Chart created: Wednesday, 29AUG2012

hospital=Barrow - Alaska



#### Time Period: July 1, 2011 - June 30, 2012 Denominator=Children 4-5 months, Numerator=Up-to-Date Shots Chart created: Wednesday, 29AUG2012 hospital=YK Health - Alaska





Source: ORYX2.rate5133

#### Time Period: July 1, 2011 - June 30, 2012 Denominator=Children 4-5 months, Numerator=Up-to-Date Shots Chart created: Wednesday, 29AUG2012

hospital=Lawton - Oklahoma





Source: ORYX2.rate5133

#### Time Period: July 1, 2011 - June 30, 2012 Denominator=Children 4-5 months, Numerator=Up-to-Date Shots Chart created: Wednesday, 29AUG2012

hospital=San Carlos - Phoenix



#### Time Period: July 1, 2011 - June 30, 2012 Denominator=Children 4-5 months, Numerator=Up-to-Date Shots Chart created: Wednesday, 29AUG2012

hospital=GIMC - Navajo