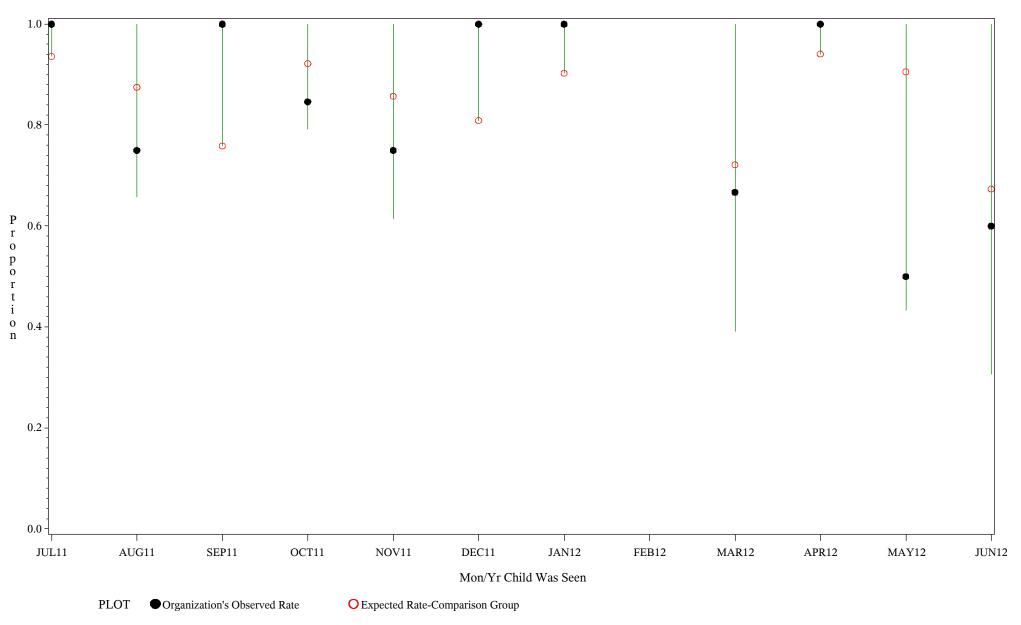

# Comp Chart for Up-to-Date Immuniz (HEPB) (#5133) Time Period: July 1, 2011 - June 30, 2012 Denominator=Children 4-5 months, Numerator=Up-to-Date Shots Chart created: Wednesday, 29AUG2012 hospital=Sells - Tucson 1.00.8 0.6 0.4 0.2

PLOT Organization's Observed Rate O Expected Rate-Comparison Group

OCT11

NOV11

Р

r p o r t i o

n

0.0

JUL11

AUG11

SEP11

Mon/Yr Child Was Seen

JAN12

FEB12

APR12

MAY12

JUN12

MAR12

DEC11