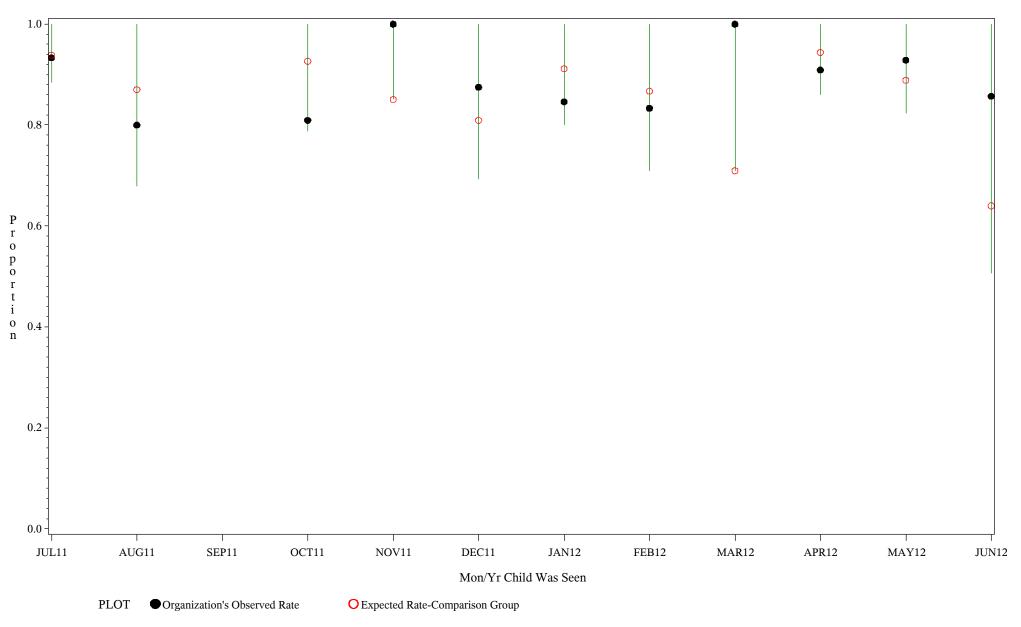

ednesday, 29AUG2012

hospital=Santa Fe - Albuquerque





Time Period: July 1, 2011 - June 30, 2012 Denominator=Children 4-5 months, Numerator=Up-to-Date Shots Chart created: Wednesday, 29AUG2012

hospital=Barrow - Alaska



#### Time Period: July 1, 2011 - June 30, 2012 Denominator=Children 4-5 months, Numerator=Up-to-Date Shots Chart created: Wednesday, 29AUG2012 hospital=YK Health - Alaska





Source: ORYX2.rate5133

#### Time Period: July 1, 2011 - June 30, 2012 Denominator=Children 4-5 months, Numerator=Up-to-Date Shots Chart created: Wednesday, 29AUG2012

hospital=Lawton - Oklahoma





Source: ORYX2.rate5133

#### Time Period: July 1, 2011 - June 30, 2012 Denominator=Children 4-5 months, Numerator=Up-to-Date Shots Chart created: Wednesday, 29AUG2012

hospital=San Carlos - Phoenix



#### Time Period: July 1, 2011 - June 30, 2012 Denominator=Children 4-5 months, Numerator=Up-to-Date Shots Chart created: Wednesday, 29AUG2012

hospital=GIMC - Navajo