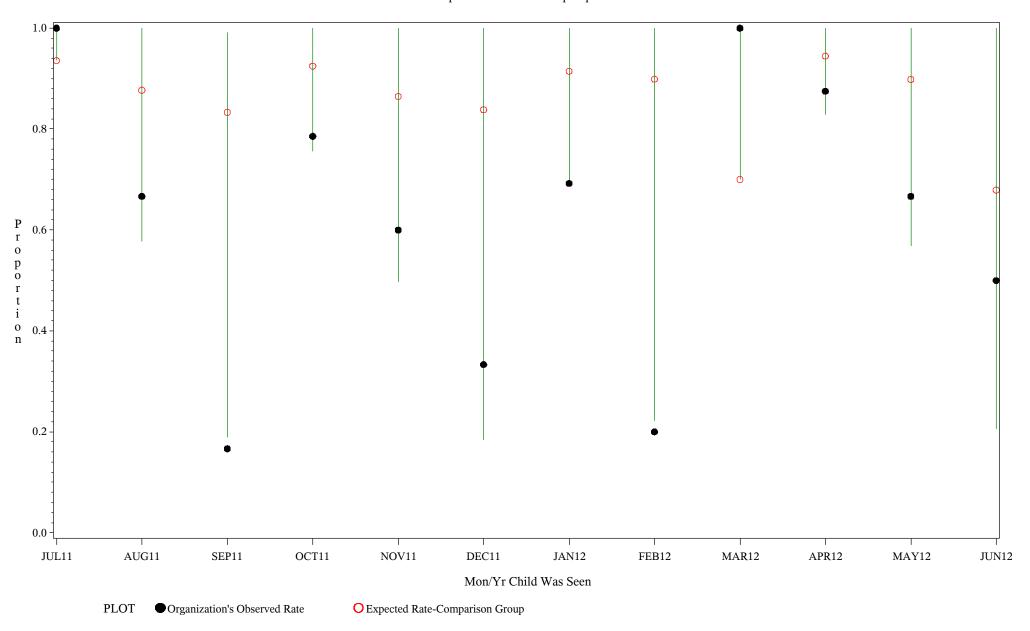

#### Time Period: July 1, 2011 - June 30, 2012 Denominator=Children 4-5 months, Numerator=Up-to-Date Shots Chart created: Wednesday, 29AUG2012

hospital=Santa Fe - Albuquerque

Time Period: July 1, 2011 - June 30, 2012 Denominator=Children 4-5 months, Numerator=Up-to-Date Shots Chart created: Wednesday, 29AUG2012