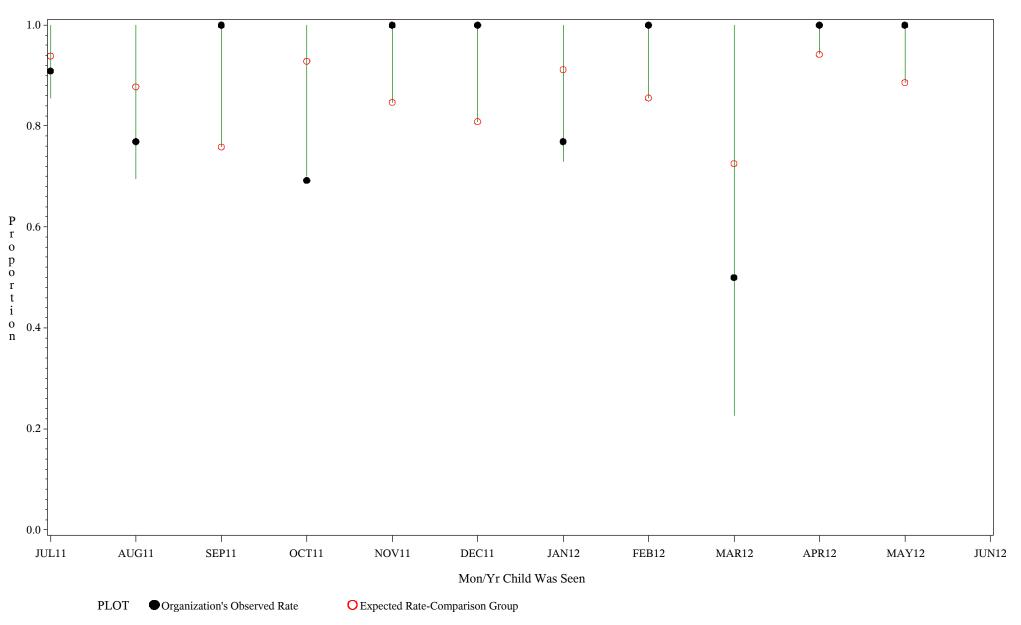

# Comp Chart for Up-to-Date Immuniz (HEPB) (#5133) Time Period: July 1, 2011 - June 30, 2012 Denominator=Children 4-5 months, Numerator=Up-to-Date Shots Chart created: Wednesday, 29AUG2012 hospital=Sells - Tucson 1.00.8 0.6 0.4 0.2

PLOT Organization's Observed Rate O Expected Rate-Comparison Group

OCT11

NOV11

Р

r p o r t i o

n

0.0

JUL11

AUG11

SEP11

Mon/Yr Child Was Seen

JAN12

FEB12

APR12

MAY12

JUN12

MAR12

DEC11