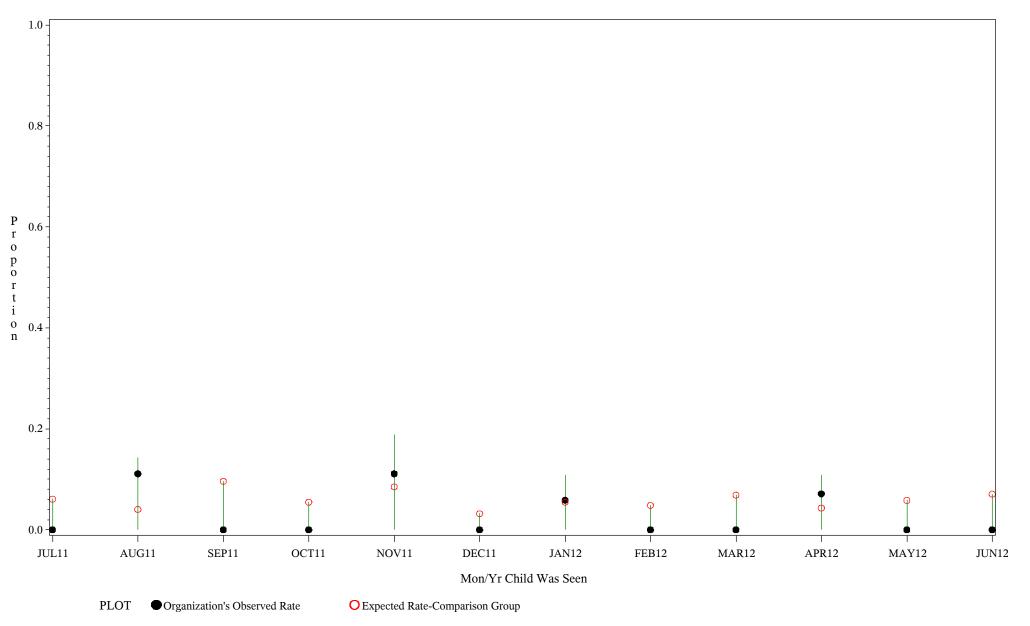

### Time Period: July 1, 2011 - June 30, 2012 Denominator=Children 16-18 months, Numerator=Up-to-Date Shots Chart created: Wednesday, 12SEP2012 hospital=Winnebago - Aberdeen