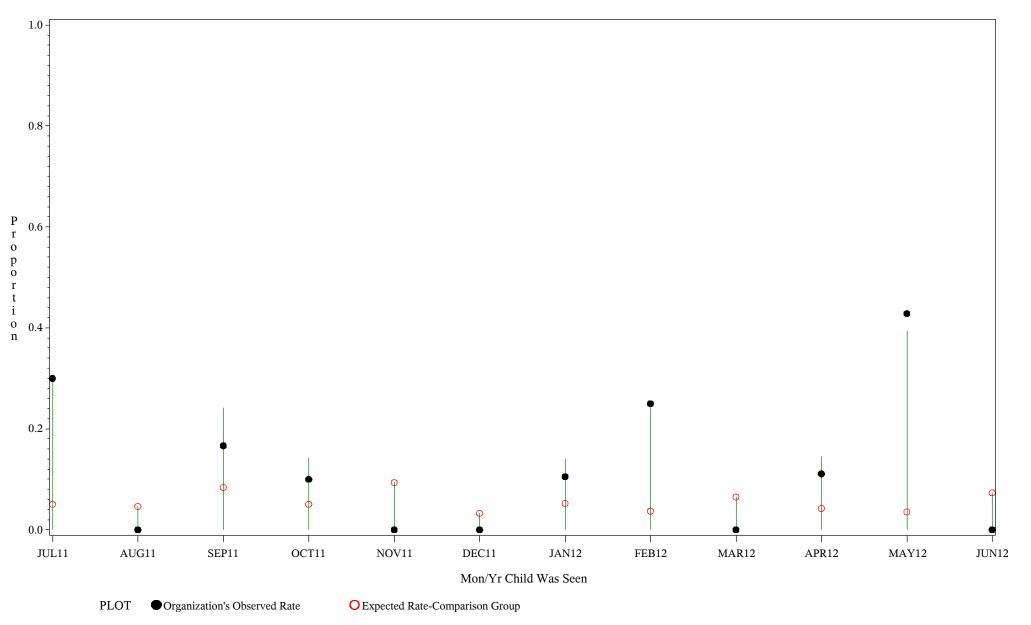

### Time Period: July 1, 2011 - June 30, 2012 Denominator=Children 16-18 months, Numerator=Up-to-Date Shots Chart created: Wednesday, 12SEP2012 hospital=Winnebago - Aberdeen