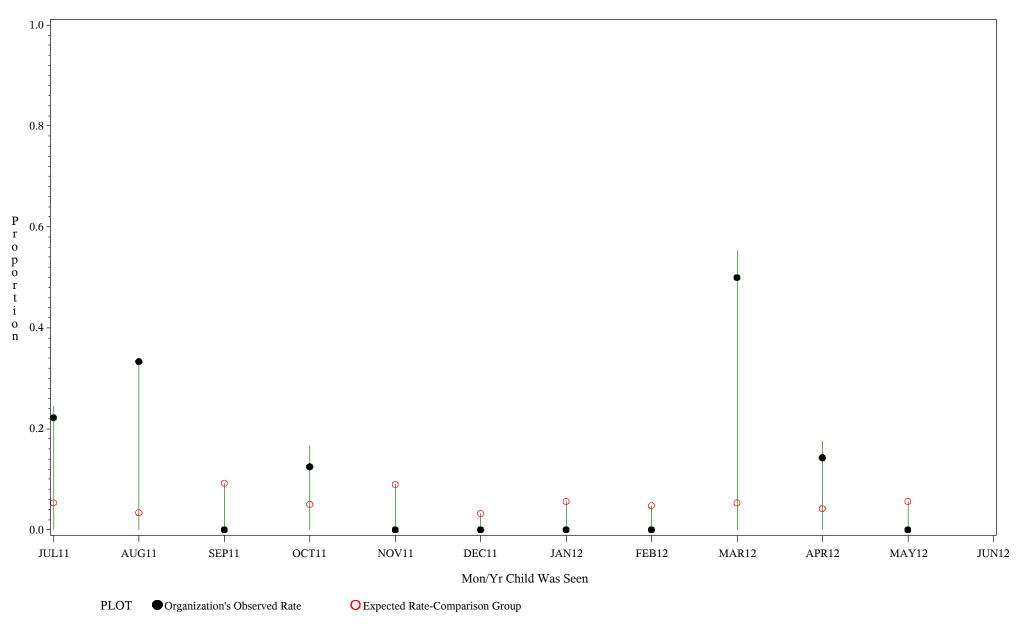

### Time Period: July 1, 2011 - June 30, 2012 Denominator=Children 16-18 months, Numerator=Up-to-Date Shots Chart created: Wednesday, 12SEP2012 hospital=Ft. Yates - Aberdeen