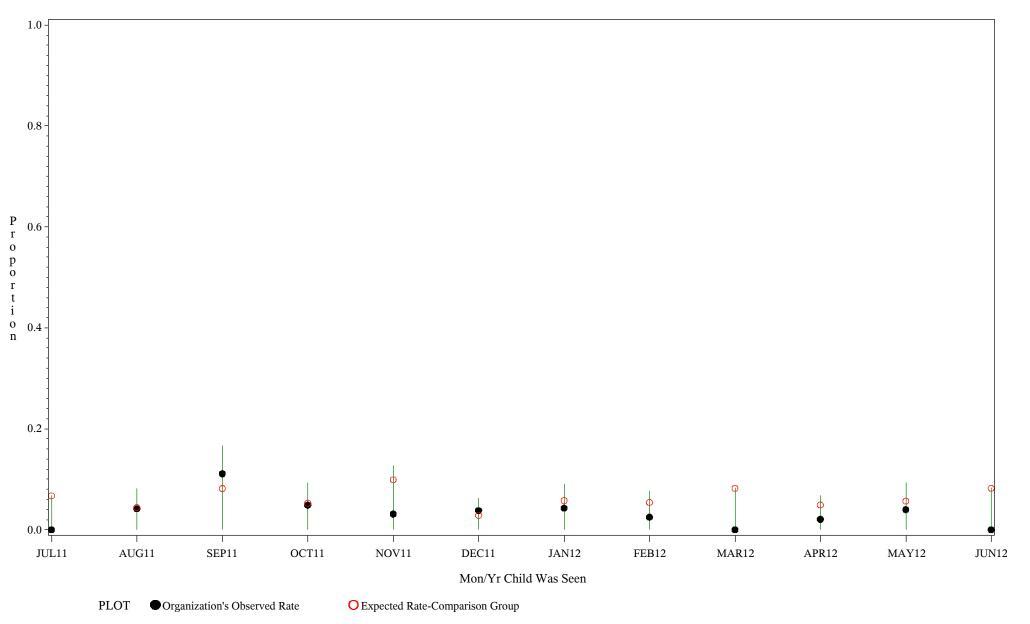

#### Time Period: July 1, 2011 - June 30, 2012 Denominator=Children 16-18 months, Numerator=Up-to-Date Shots Chart created: Wednesday, 12SEP2012 hospital=Sells - Tucson