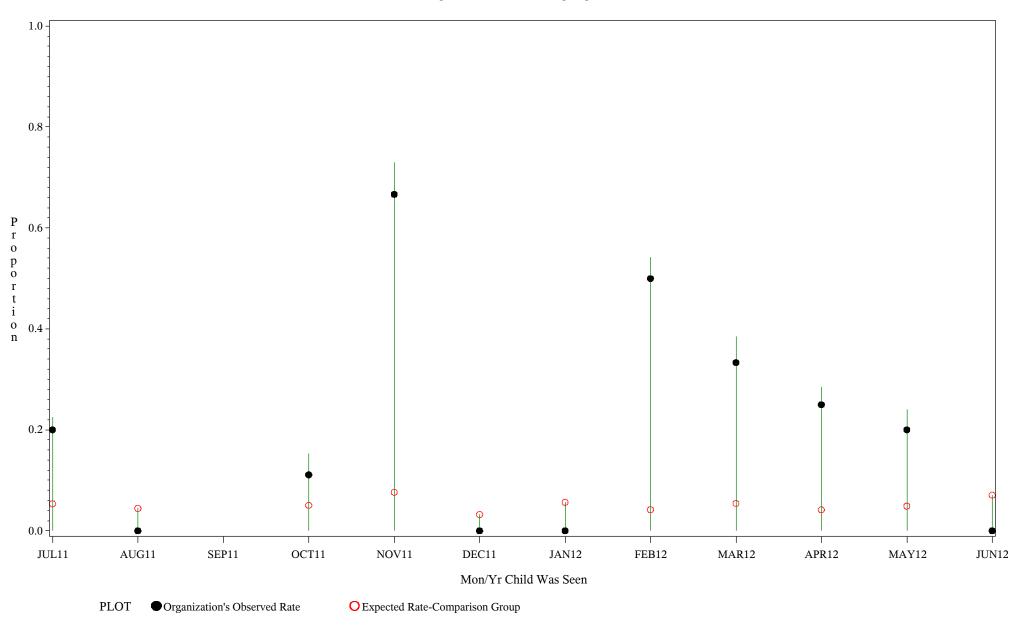

### Time Period: July 1, 2011 - June 30, 2012 Denominator=Children 16-18 months, Numerator=Up-to-Date Shots Chart created: Wednesday, 12SEP2012 hospital=Mescalero - Albuquerque