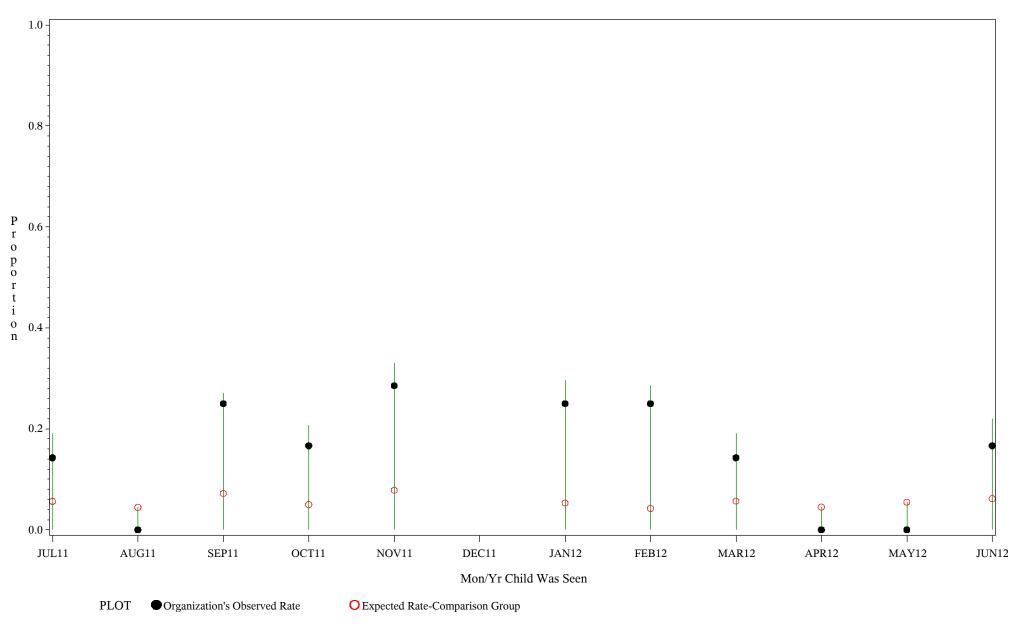

#### Time Period: July 1, 2011 - June 30, 2012 Denominator=Children 16-18 months, Numerator=Up-to-Date Shots Chart created: Wednesday, 12SEP2012 hospital=Sells - Tucson