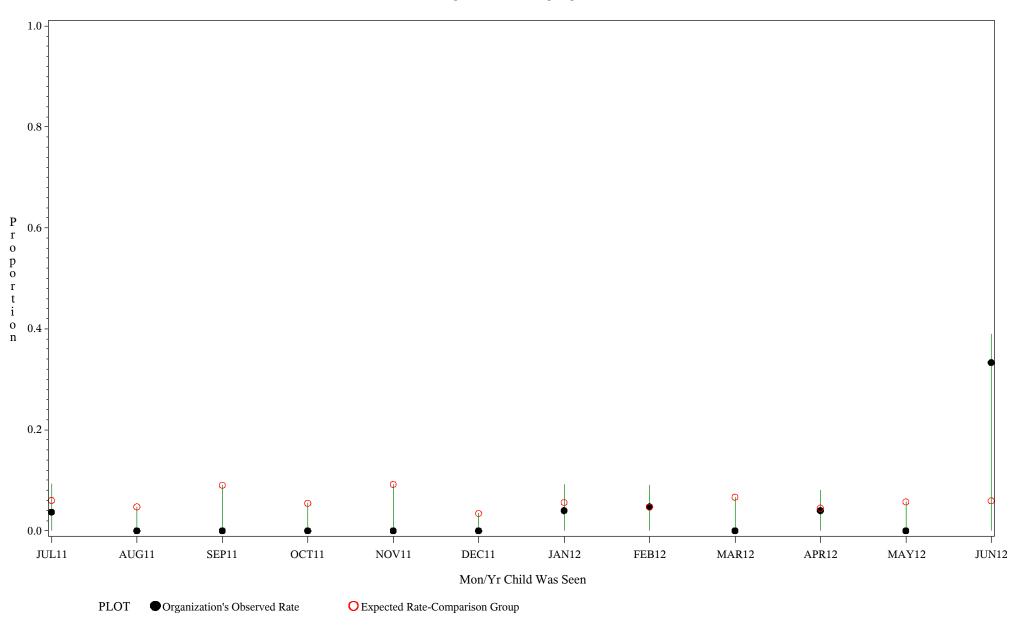

### Time Period: July 1, 2011 - June 30, 2012 Denominator=Children 16-18 months, Numerator=Up-to-Date Shots Chart created: Wednesday, 12SEP2012 hospital=Ft. Yates - Aberdeen