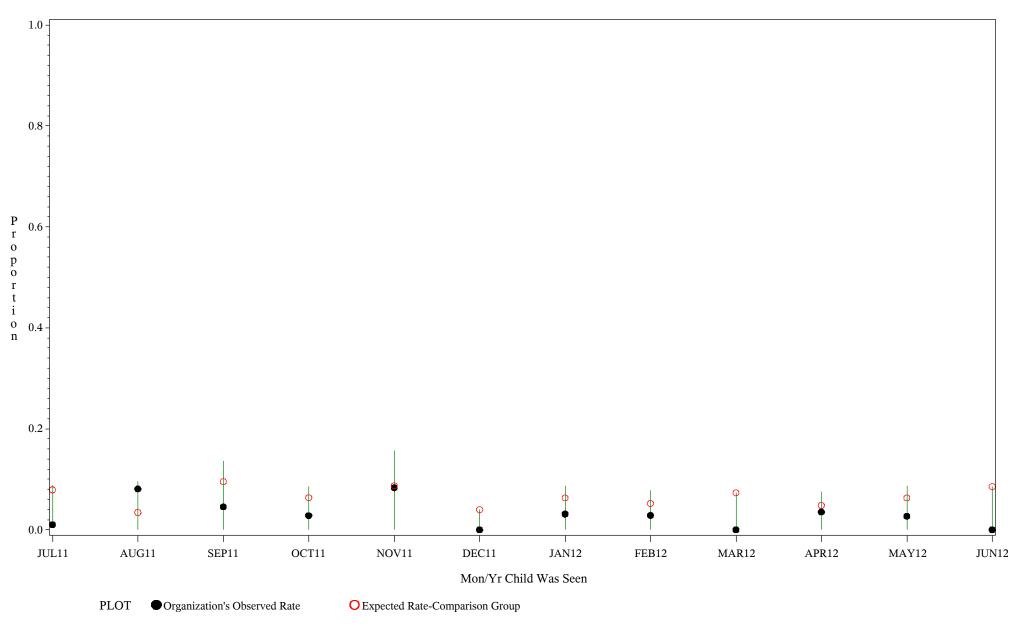

### Time Period: July 1, 2011 - June 30, 2012 Denominator=Children 16-18 months, Numerator=Up-to-Date Shots Chart created: Wednesday, 12SEP2012 hospital=Mescalero - Albuquerque