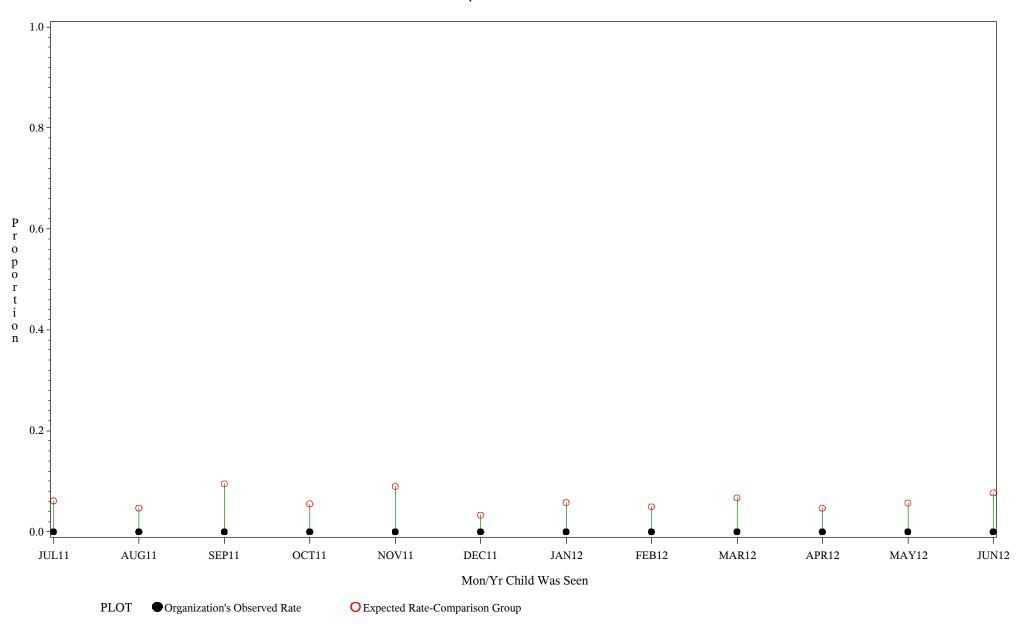

#### Time Period: July 1, 2011 - June 30, 2012 Denominator=Children 16-18 months, Numerator=Up-to-Date Shots Chart created: Wednesday, 12SEP2012 hospital=Sells - Tucson