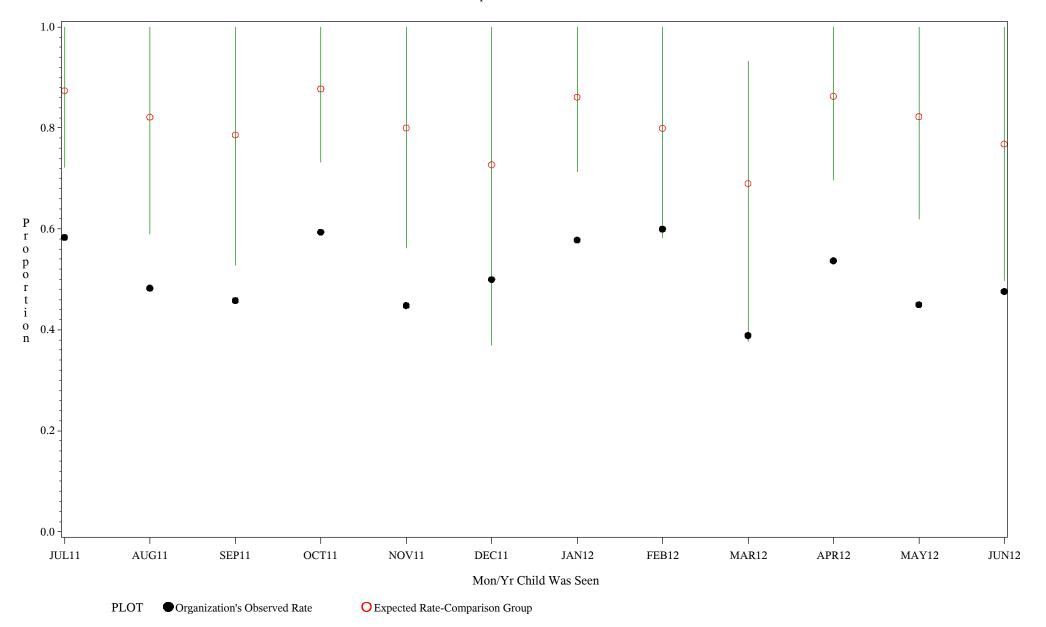

Time Period: July 1, 2011 - June 30, 2012

Denominator=Children 7-15 months, Numerator=Up-to-Date Shots

Chart created: Thursday, 30AUG2012

hospital=Sells - Tucson

Time Period: July 1, 2011 - June 30, 2012

Denominator=Children 7-15 months, Numerator=Up-to-Date Shots