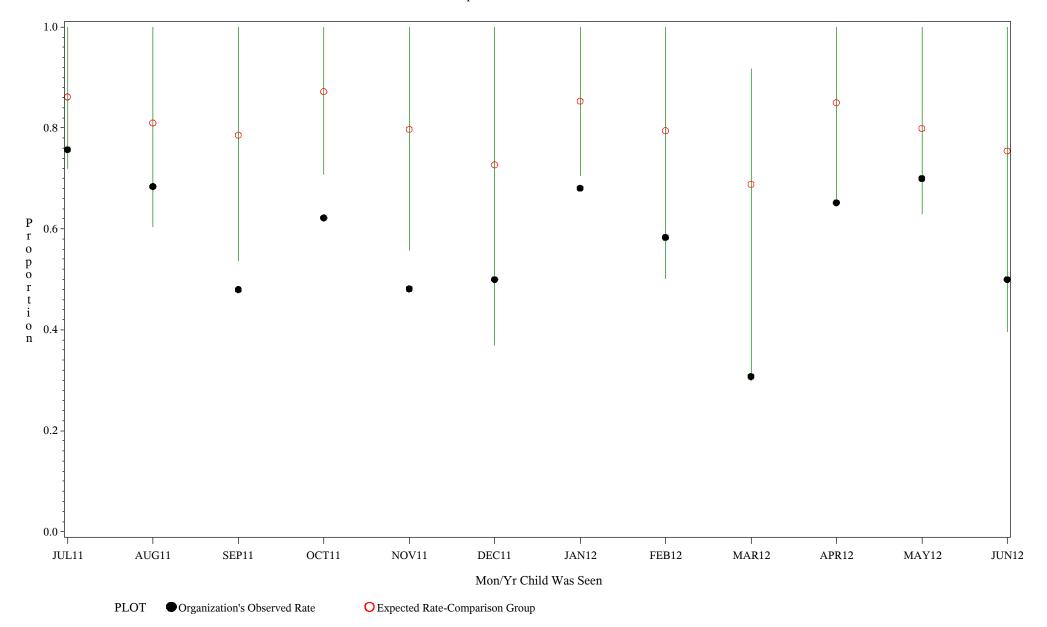

Chart created: Thursday, 30AUG2012

hospital=Ft. Yates - Aberdeen

Time Period: July 1, 2011 - June 30, 2012

Denominator=Children 7-15 months, Numerator=Up-to-Date Shots

Chart created: Thursday, 30AUG2012

hospital=Winnebago - Aberdeen