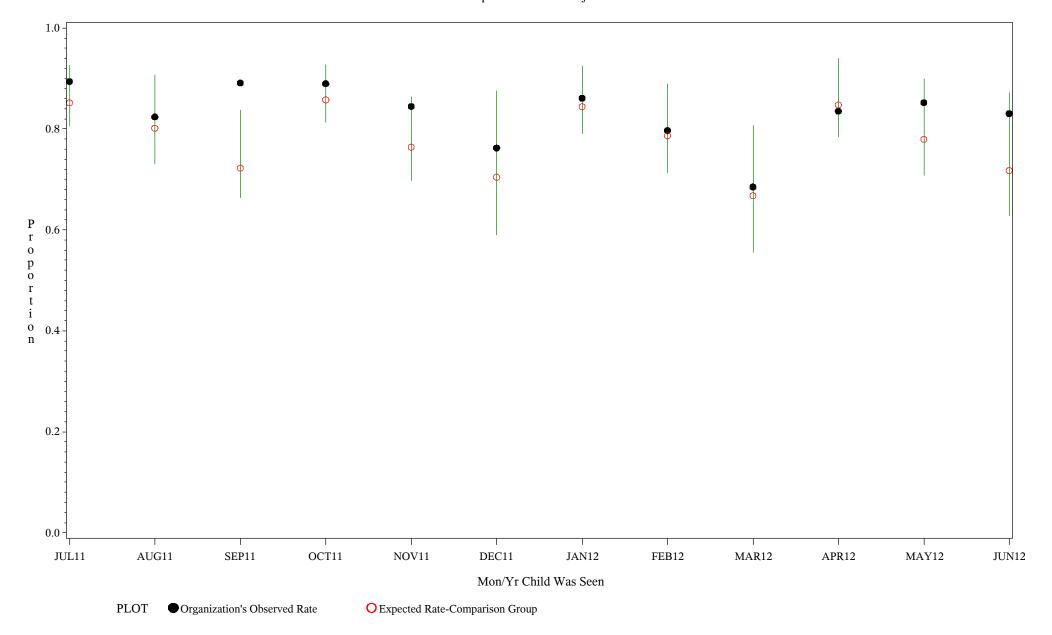

Time Period: July 1, 2011 - June 30, 2012

Denominator=Children 7-15 months, Numerator=Up-to-Date Shots

Chart created: Thursday, 30AUG2012 hospital=Mescalero - Albuquerque

Time Period: July 1, 2011 - June 30, 2012

Denominator=Children 7-15 months, Numerator=Up-to-Date Shots

Chart created: Thursday, 30AUG2012

hospital=Santa Fe - Albuquerque

Time Period: July 1, 2011 - June 30, 2012

Denominator=Children 7-15 months, Numerator=Up-to-Date Shots