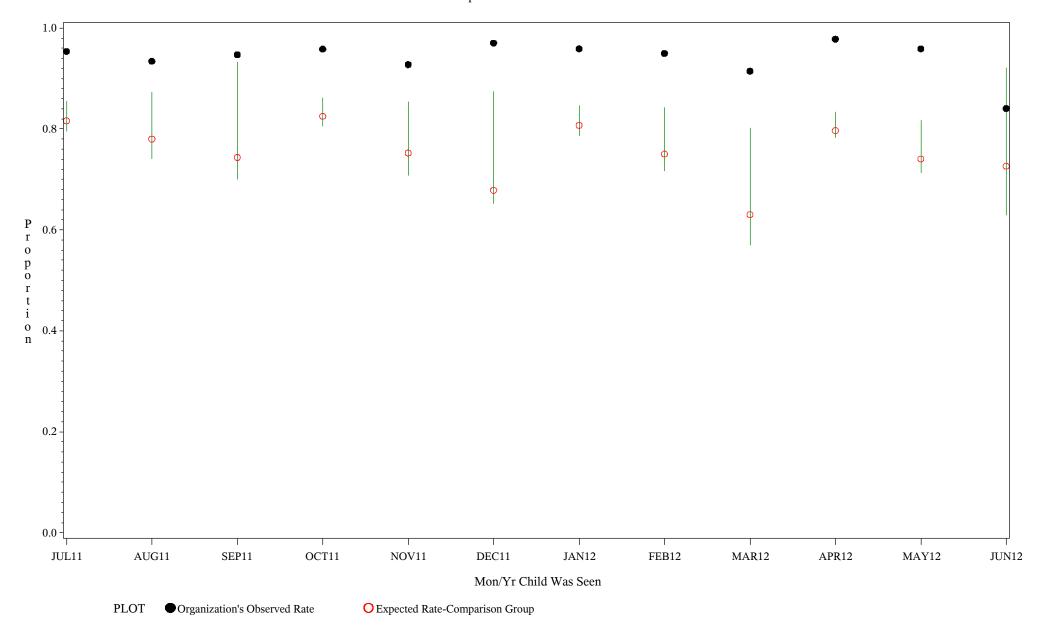

Chart created: Thursday, 30AUG2012

hospital=Zuni - Albuquerque

Time Period: July 1, 2011 - June 30, 2012

Denominator=Children 7-15 months, Numerator=Up-to-Date Shots

Chart created: Thursday, 30AUG2012

hospital=Barrow - Alaska