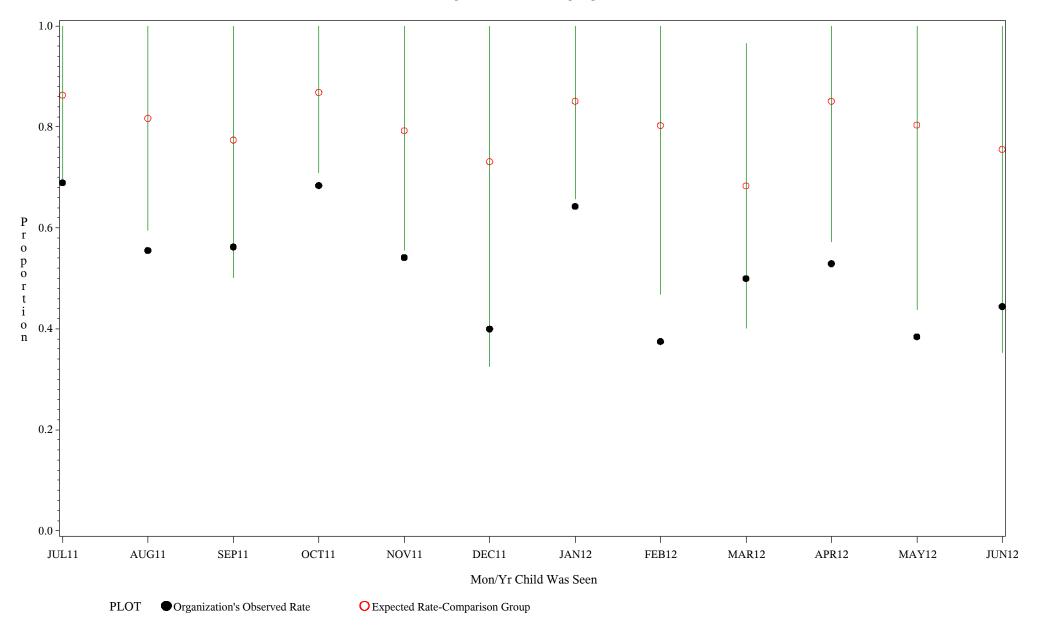

Time Period: July 1, 2011 - June 30, 2012

Denominator=Children 7-15 months, Numerator=Up-to-Date Shots

Chart created: Thursday, 30AUG2012 hospital=Mescalero - Albuquerque

Time Period: July 1, 2011 - June 30, 2012