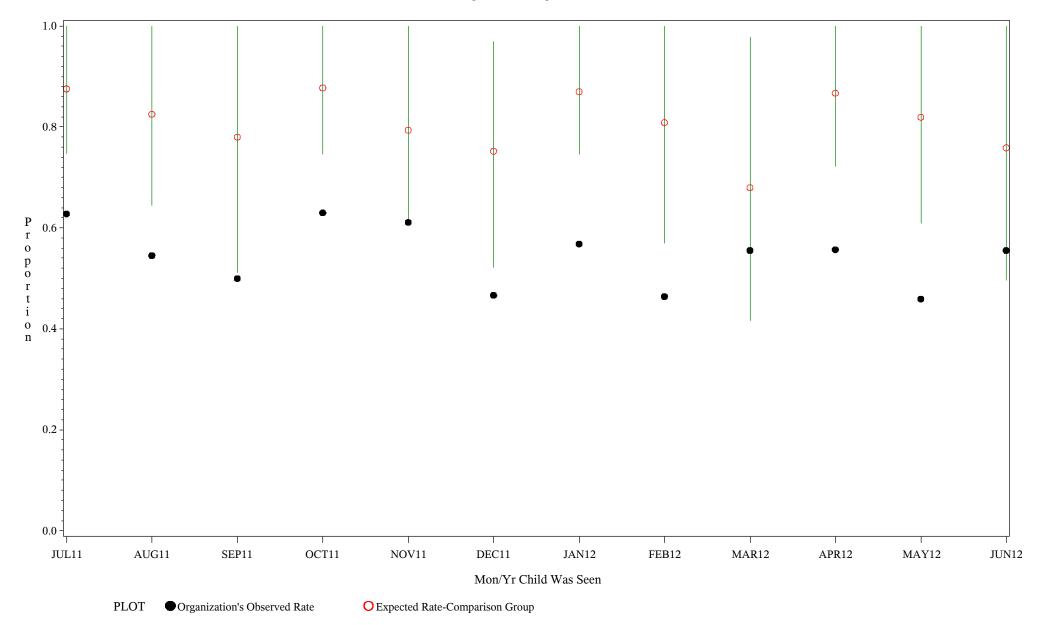

Time Period: July 1, 2011 - June 30, 2012

Denominator=Children 7-15 months, Numerator=Up-to-Date Shots

Chart created: Thursday, 30AUG2012

hospital=Sells - Tucson

Time Period: July 1, 2011 - June 30, 2012

Denominator=Children 7-15 months, Numerator=Up-to-Date Shots