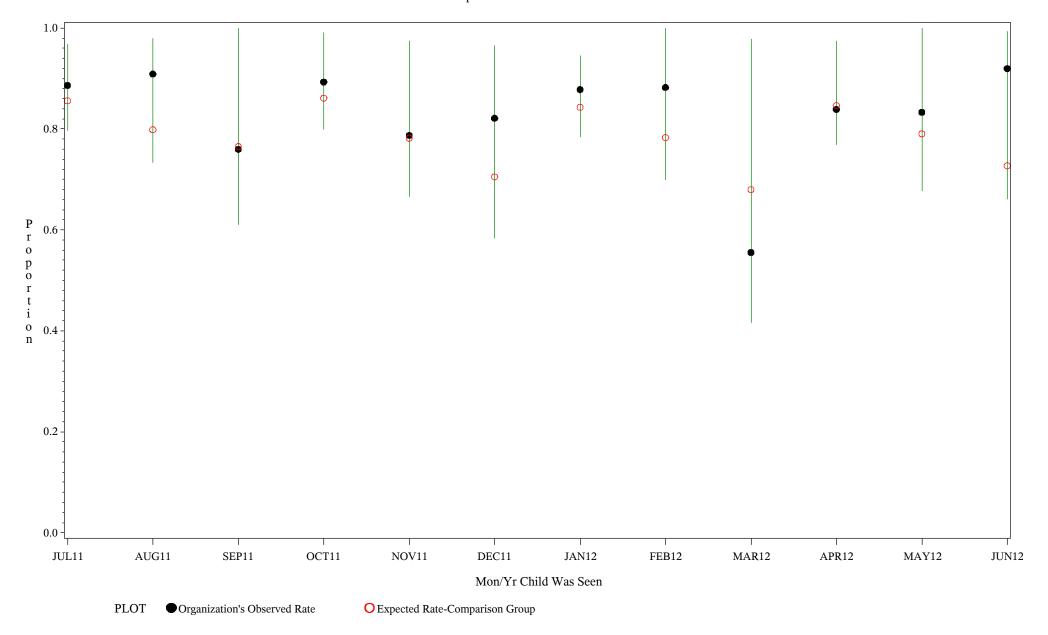

Denominator=Children 7-15 months, Numerator=Up-to-Date Shots

Chart created: Thursday, 30AUG2012

hospital=Santa Fe - Albuquerque

Time Period: July 1, 2011 - June 30, 2012

Denominator=Children 7-15 months, Numerator=Up-to-Date Shots