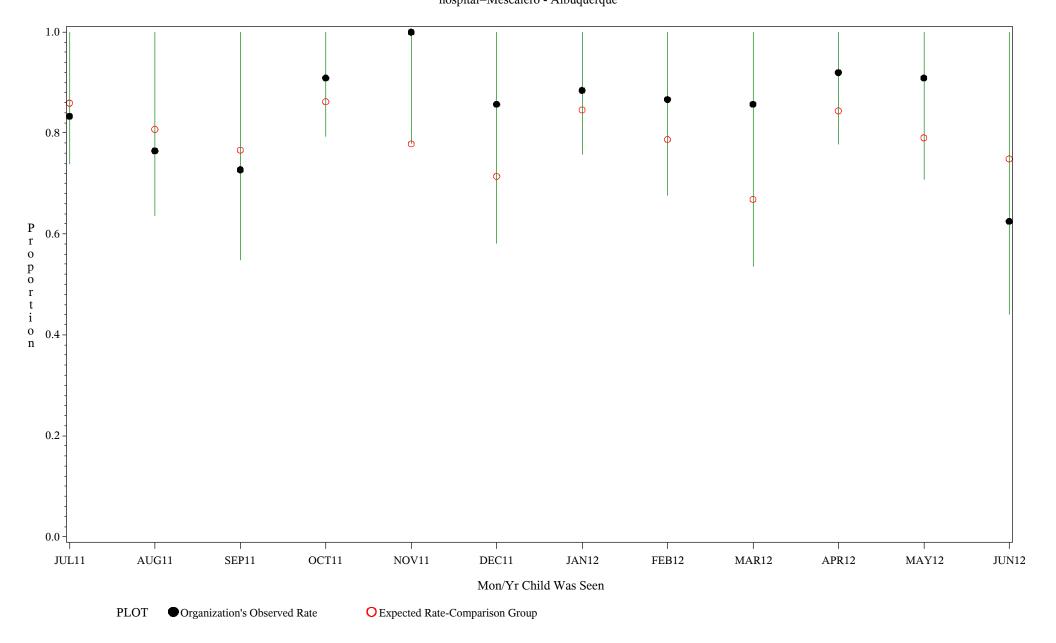

Time Period: July 1, 2011 - June 30, 2012

Denominator=Children 7-15 months, Numerator=Up-to-Date Shots

Chart created: Thursday, 30AUG2012 hospital=Mescalero - Albuquerque

Time Period: July 1, 2011 - June 30, 2012