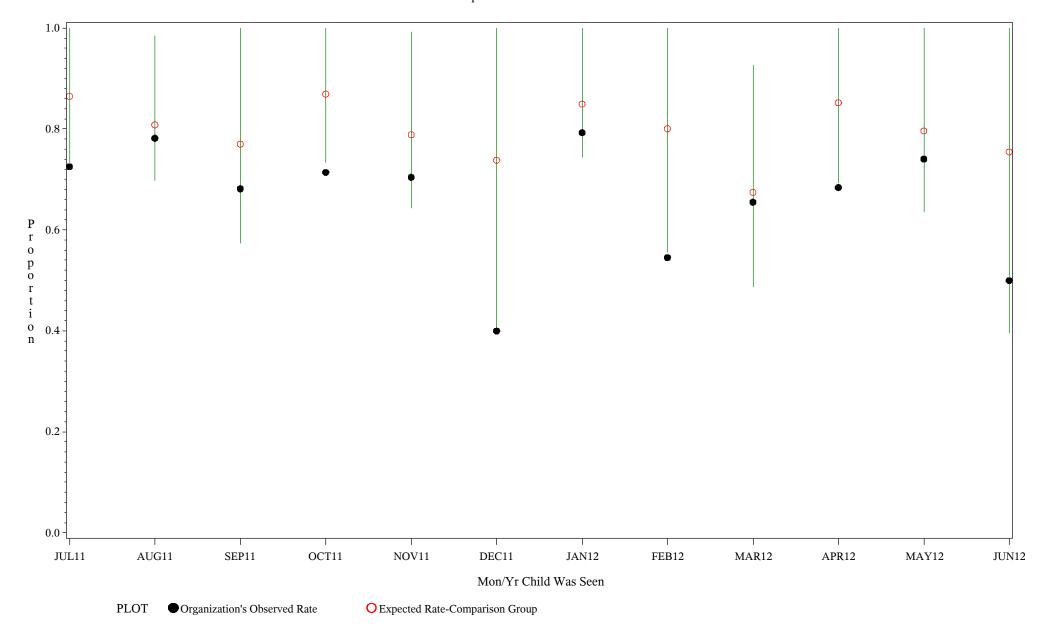

Chart created: Thursday, 30AUG2012

hospital=Ft. Yates - Aberdeen

Time Period: July 1, 2011 - June 30, 2012

Denominator=Children 7-15 months, Numerator=Up-to-Date Shots

Chart created: Thursday, 30AUG2012

hospital=Winnebago - Aberdeen