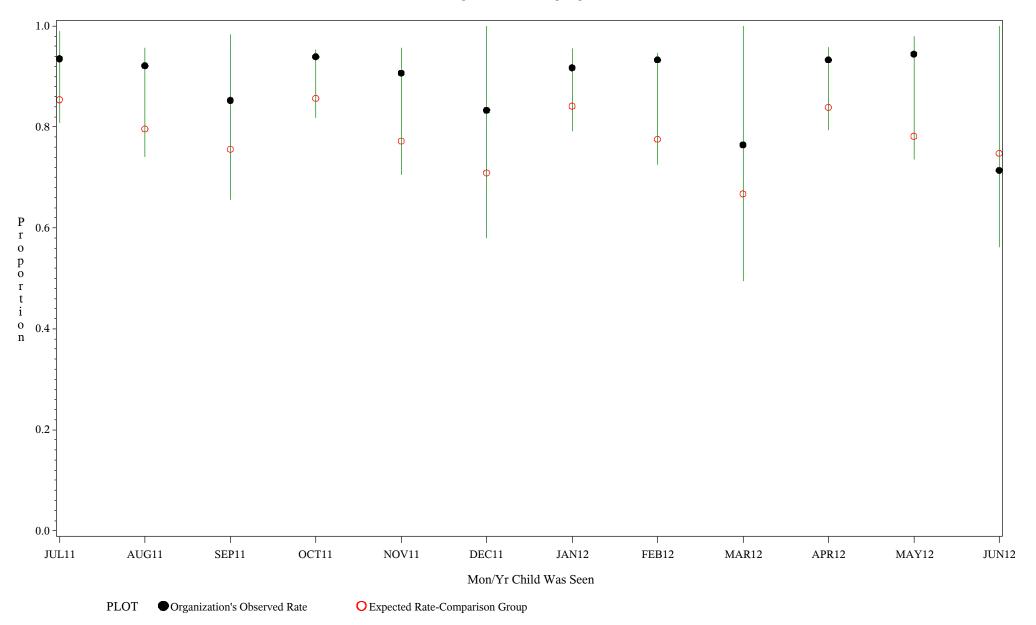

Denominator=Children 7-15 months, Numerator=Up-to-Date Shots

Chart created: Thursday, 30AUG2012

hospital=Santa Fe - Albuquerque

Time Period: July 1, 2011 - June 30, 2012

Denominator=Children 7-15 months, Numerator=Up-to-Date Shots