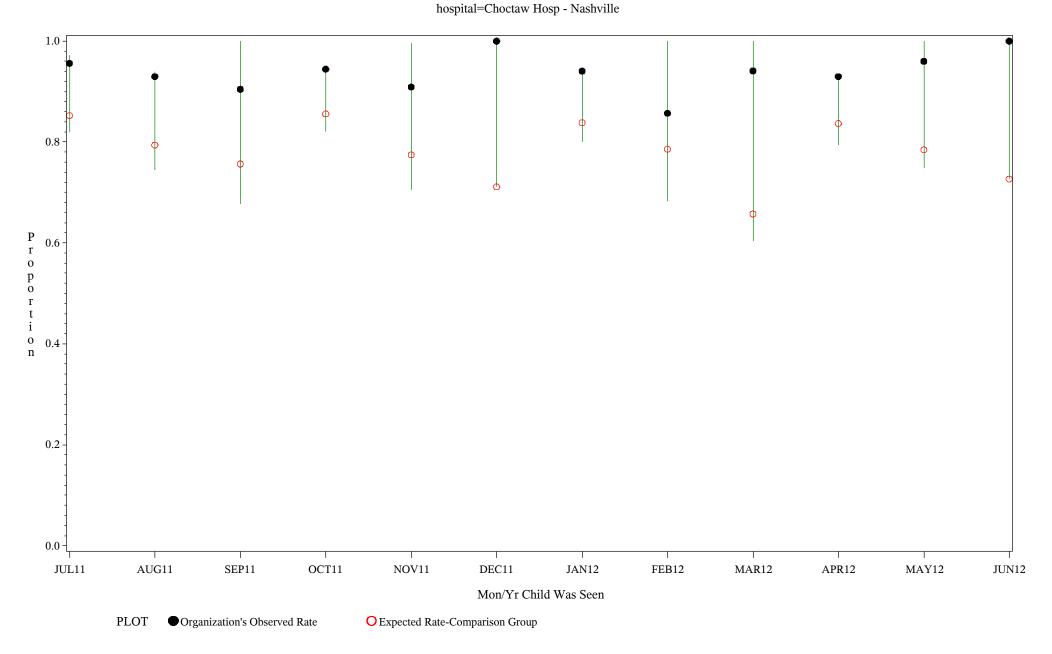

Time Period: July 1, 2011 - June 30, 2012

Denominator=Children 7-15 months, Numerator=Up-to-Date Shots

Chart created: Thursday, 30AUG2012 hospital=Mescalero - Albuquerque

Time Period: July 1, 2011 - June 30, 2012