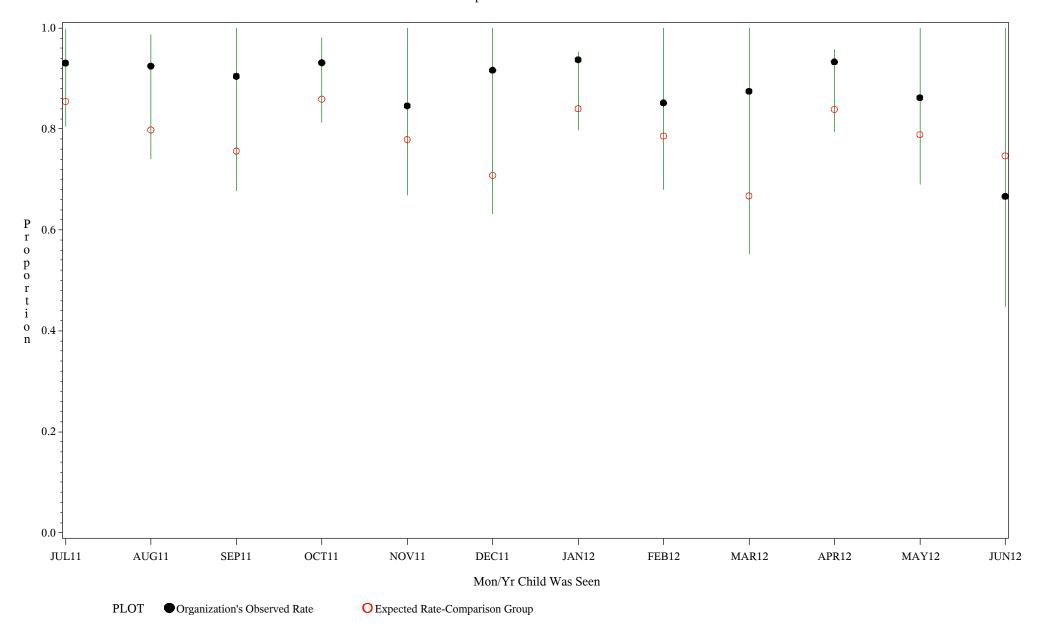

Denominator=Children 7-15 months, Numerator=Up-to-Date Shots

Chart created: Thursday, 30AUG2012

hospital=Santa Fe - Albuquerque

Time Period: July 1, 2011 - June 30, 2012

Denominator=Children 7-15 months, Numerator=Up-to-Date Shots

Chart created: Thursday, 30AUG2012

hospital=Zuni - Albuquerque

Time Period: July 1, 2011 - June 30, 2012

Denominator=Children 7-15 months, Numerator=Up-to-Date Shots

Chart created: Thursday, 30AUG2012

hospital=Barrow - Alaska