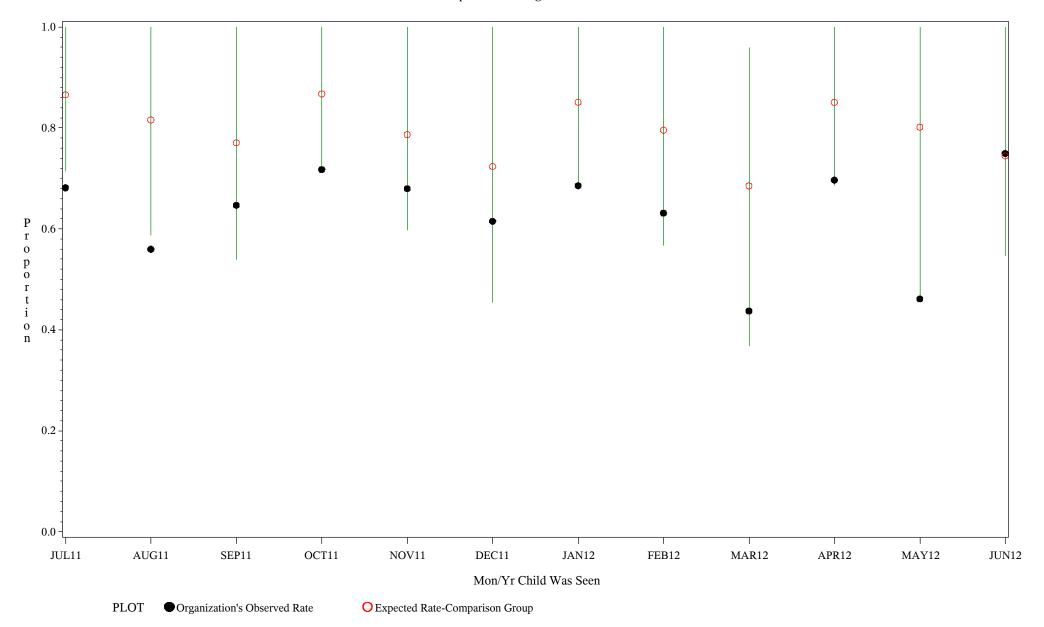

Denominator=Children 7-15 months, Numerator=Up-to-Date Shots

Chart created: Thursday, 30AUG2012

hospital=Santa Fe - Albuquerque

Time Period: July 1, 2011 - June 30, 2012

Denominator=Children 7-15 months, Numerator=Up-to-Date Shots